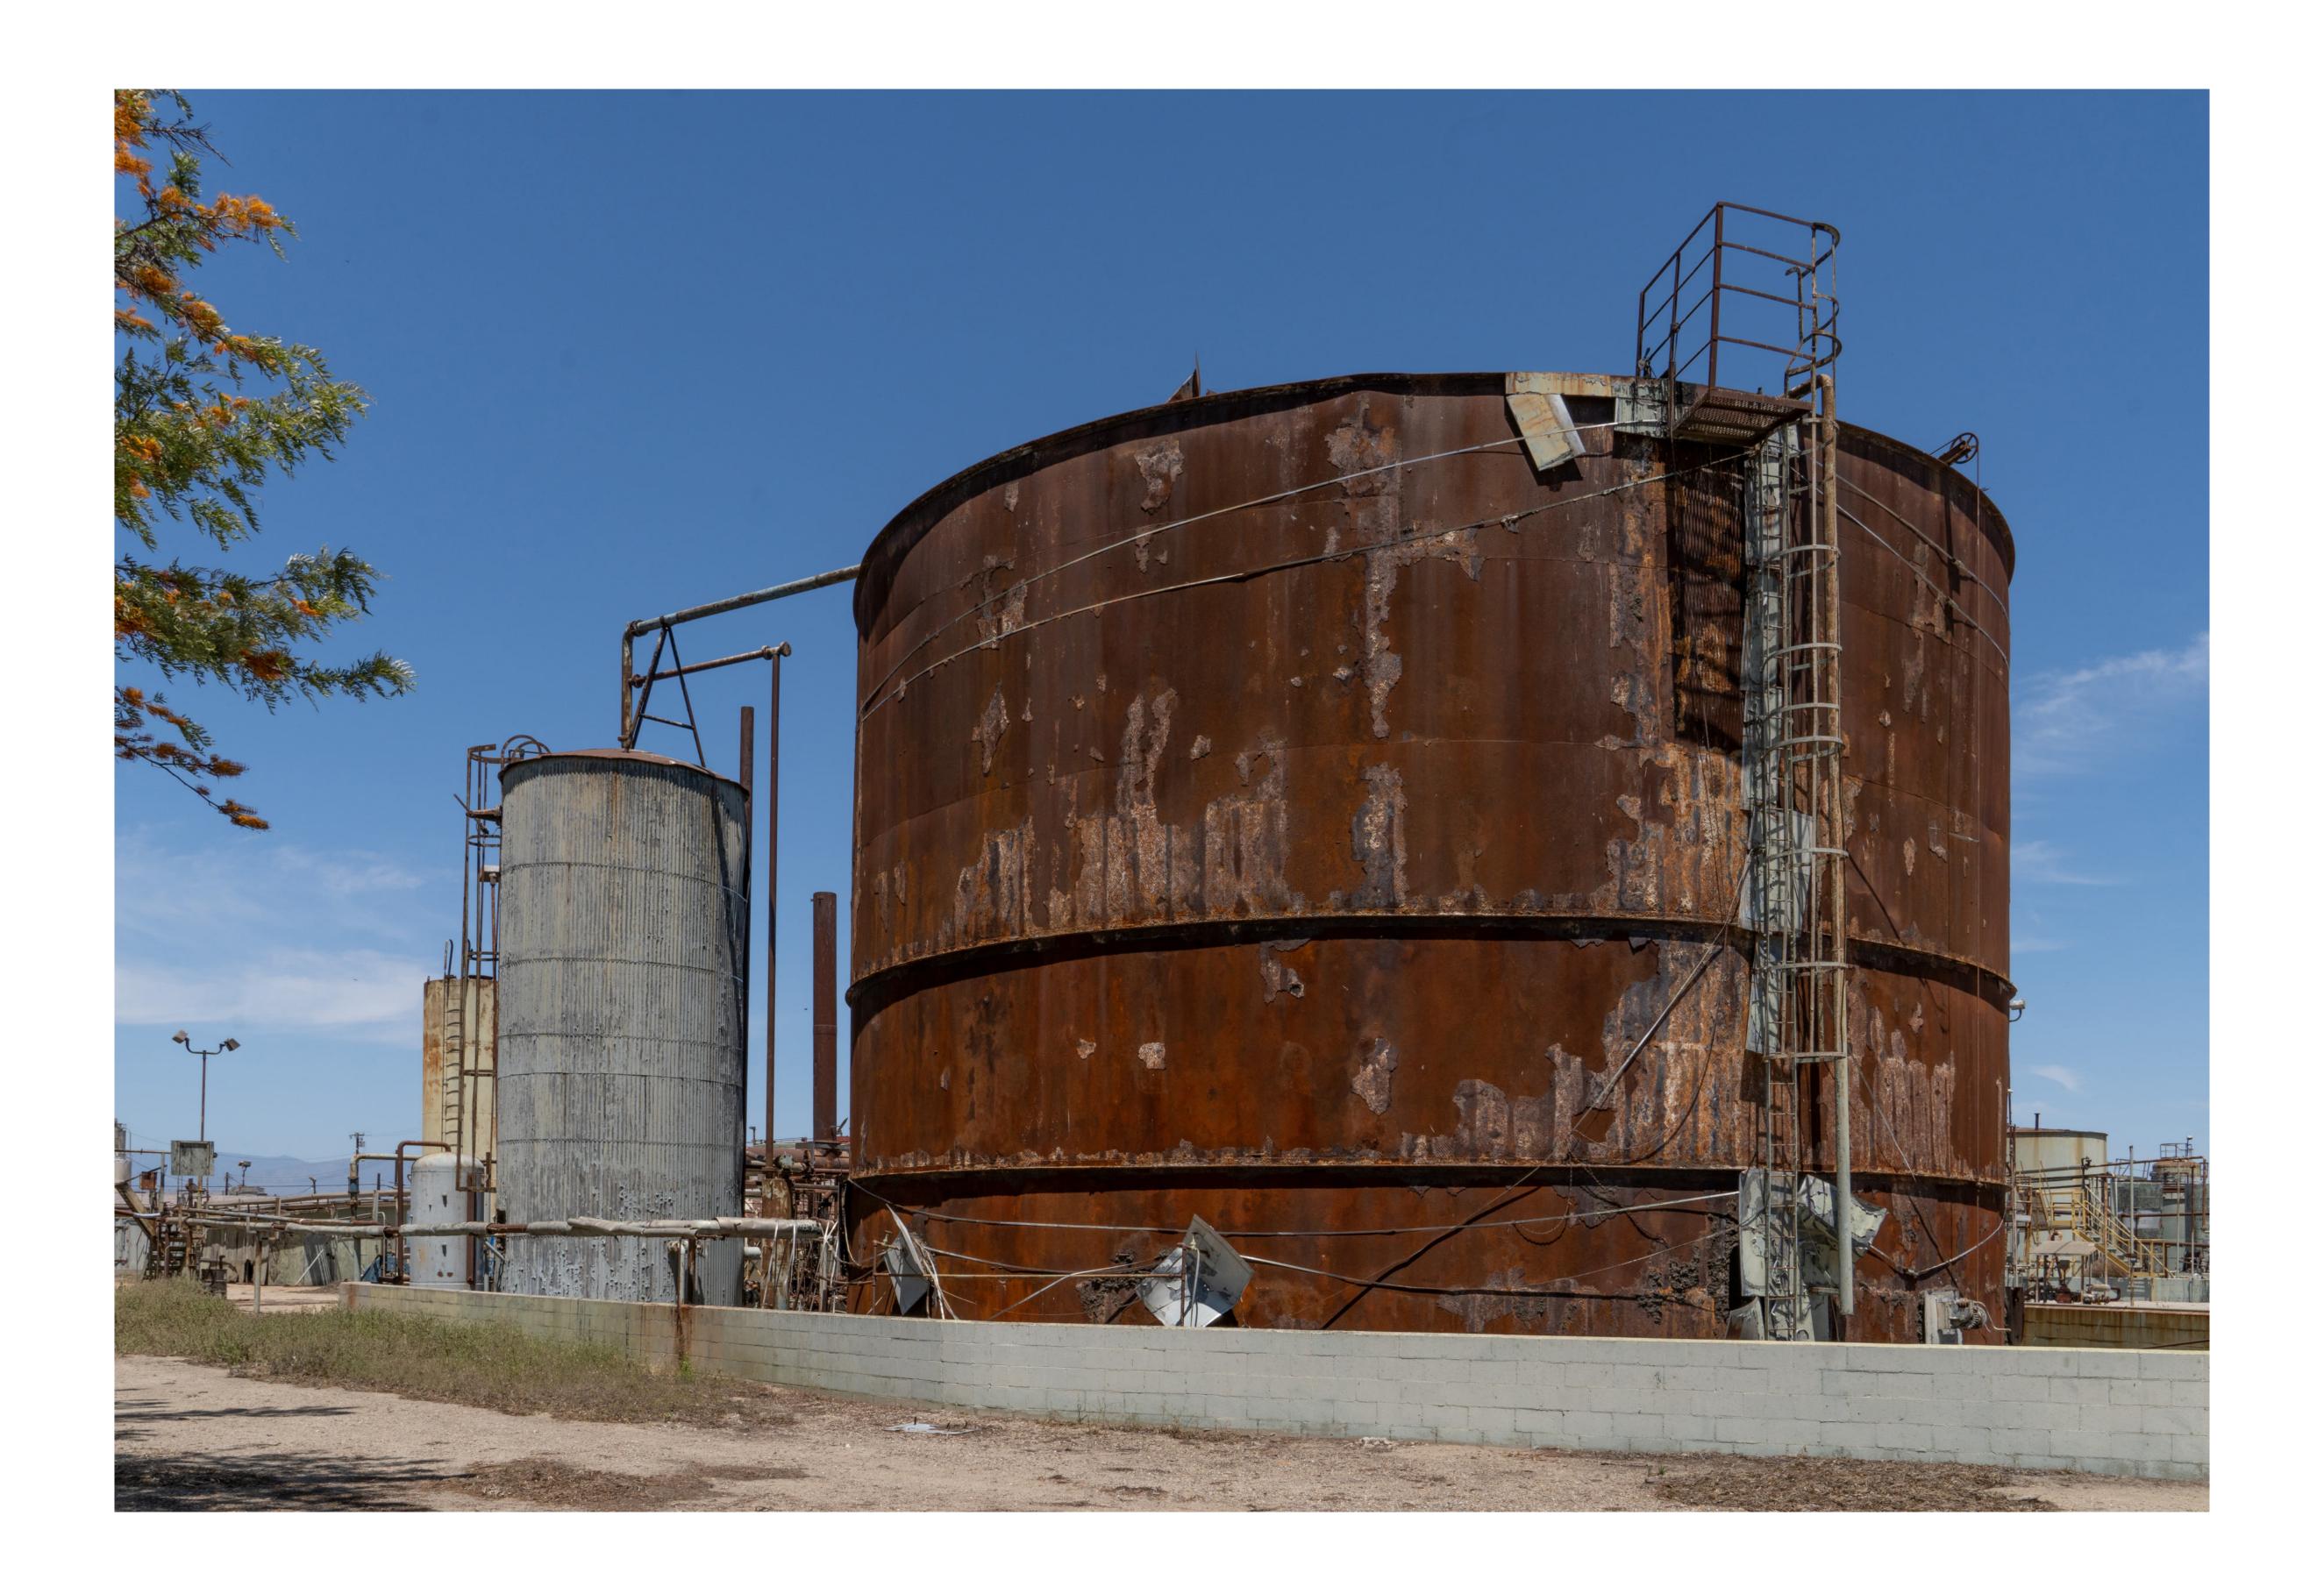

## EDGINGTON OIL REFINERY HAER CA-2384 (Page 2)

| Photo 13 | Close up view of storage tanks numbers 12001 and 506 looking northeast.                                                    |
|----------|----------------------------------------------------------------------------------------------------------------------------|
| Photo 14 | Contextual view of storage tanks in the mid-section of site looking north-northeast.                                       |
| Photo 15 | View of storage tank numbers 701, 702, 1501 and 1503 looking southeast.                                                    |
| Photo 16 | Contextual view of oil derrick and adjacent storage tanks from atop tank number 2003 looking southwest.                    |
| Photo 17 | Contextual view of storage tanks from atop tank number 2003 looking southeast.                                             |
| Photo 18 | Contextual view of storage tank numbers 1004, 2007 and 701 looking east.                                                   |
| Photo 19 | View of oil derrick with storage tank numbers 12001, 701, 1503, 1501 and 3502 looking south.                               |
| Photo 20 | View of oil derrick from the northwest portion of the site showing storage tank number 12001,                              |
| Photo 21 | Detail view of oil pumping equipment in the mid-eastern portion of the site looking southwest.                             |
| Photo 22 | Contextual view of site from north side of East Fifth Street showing lab, storage tanks and oil derrick looking southeast. |