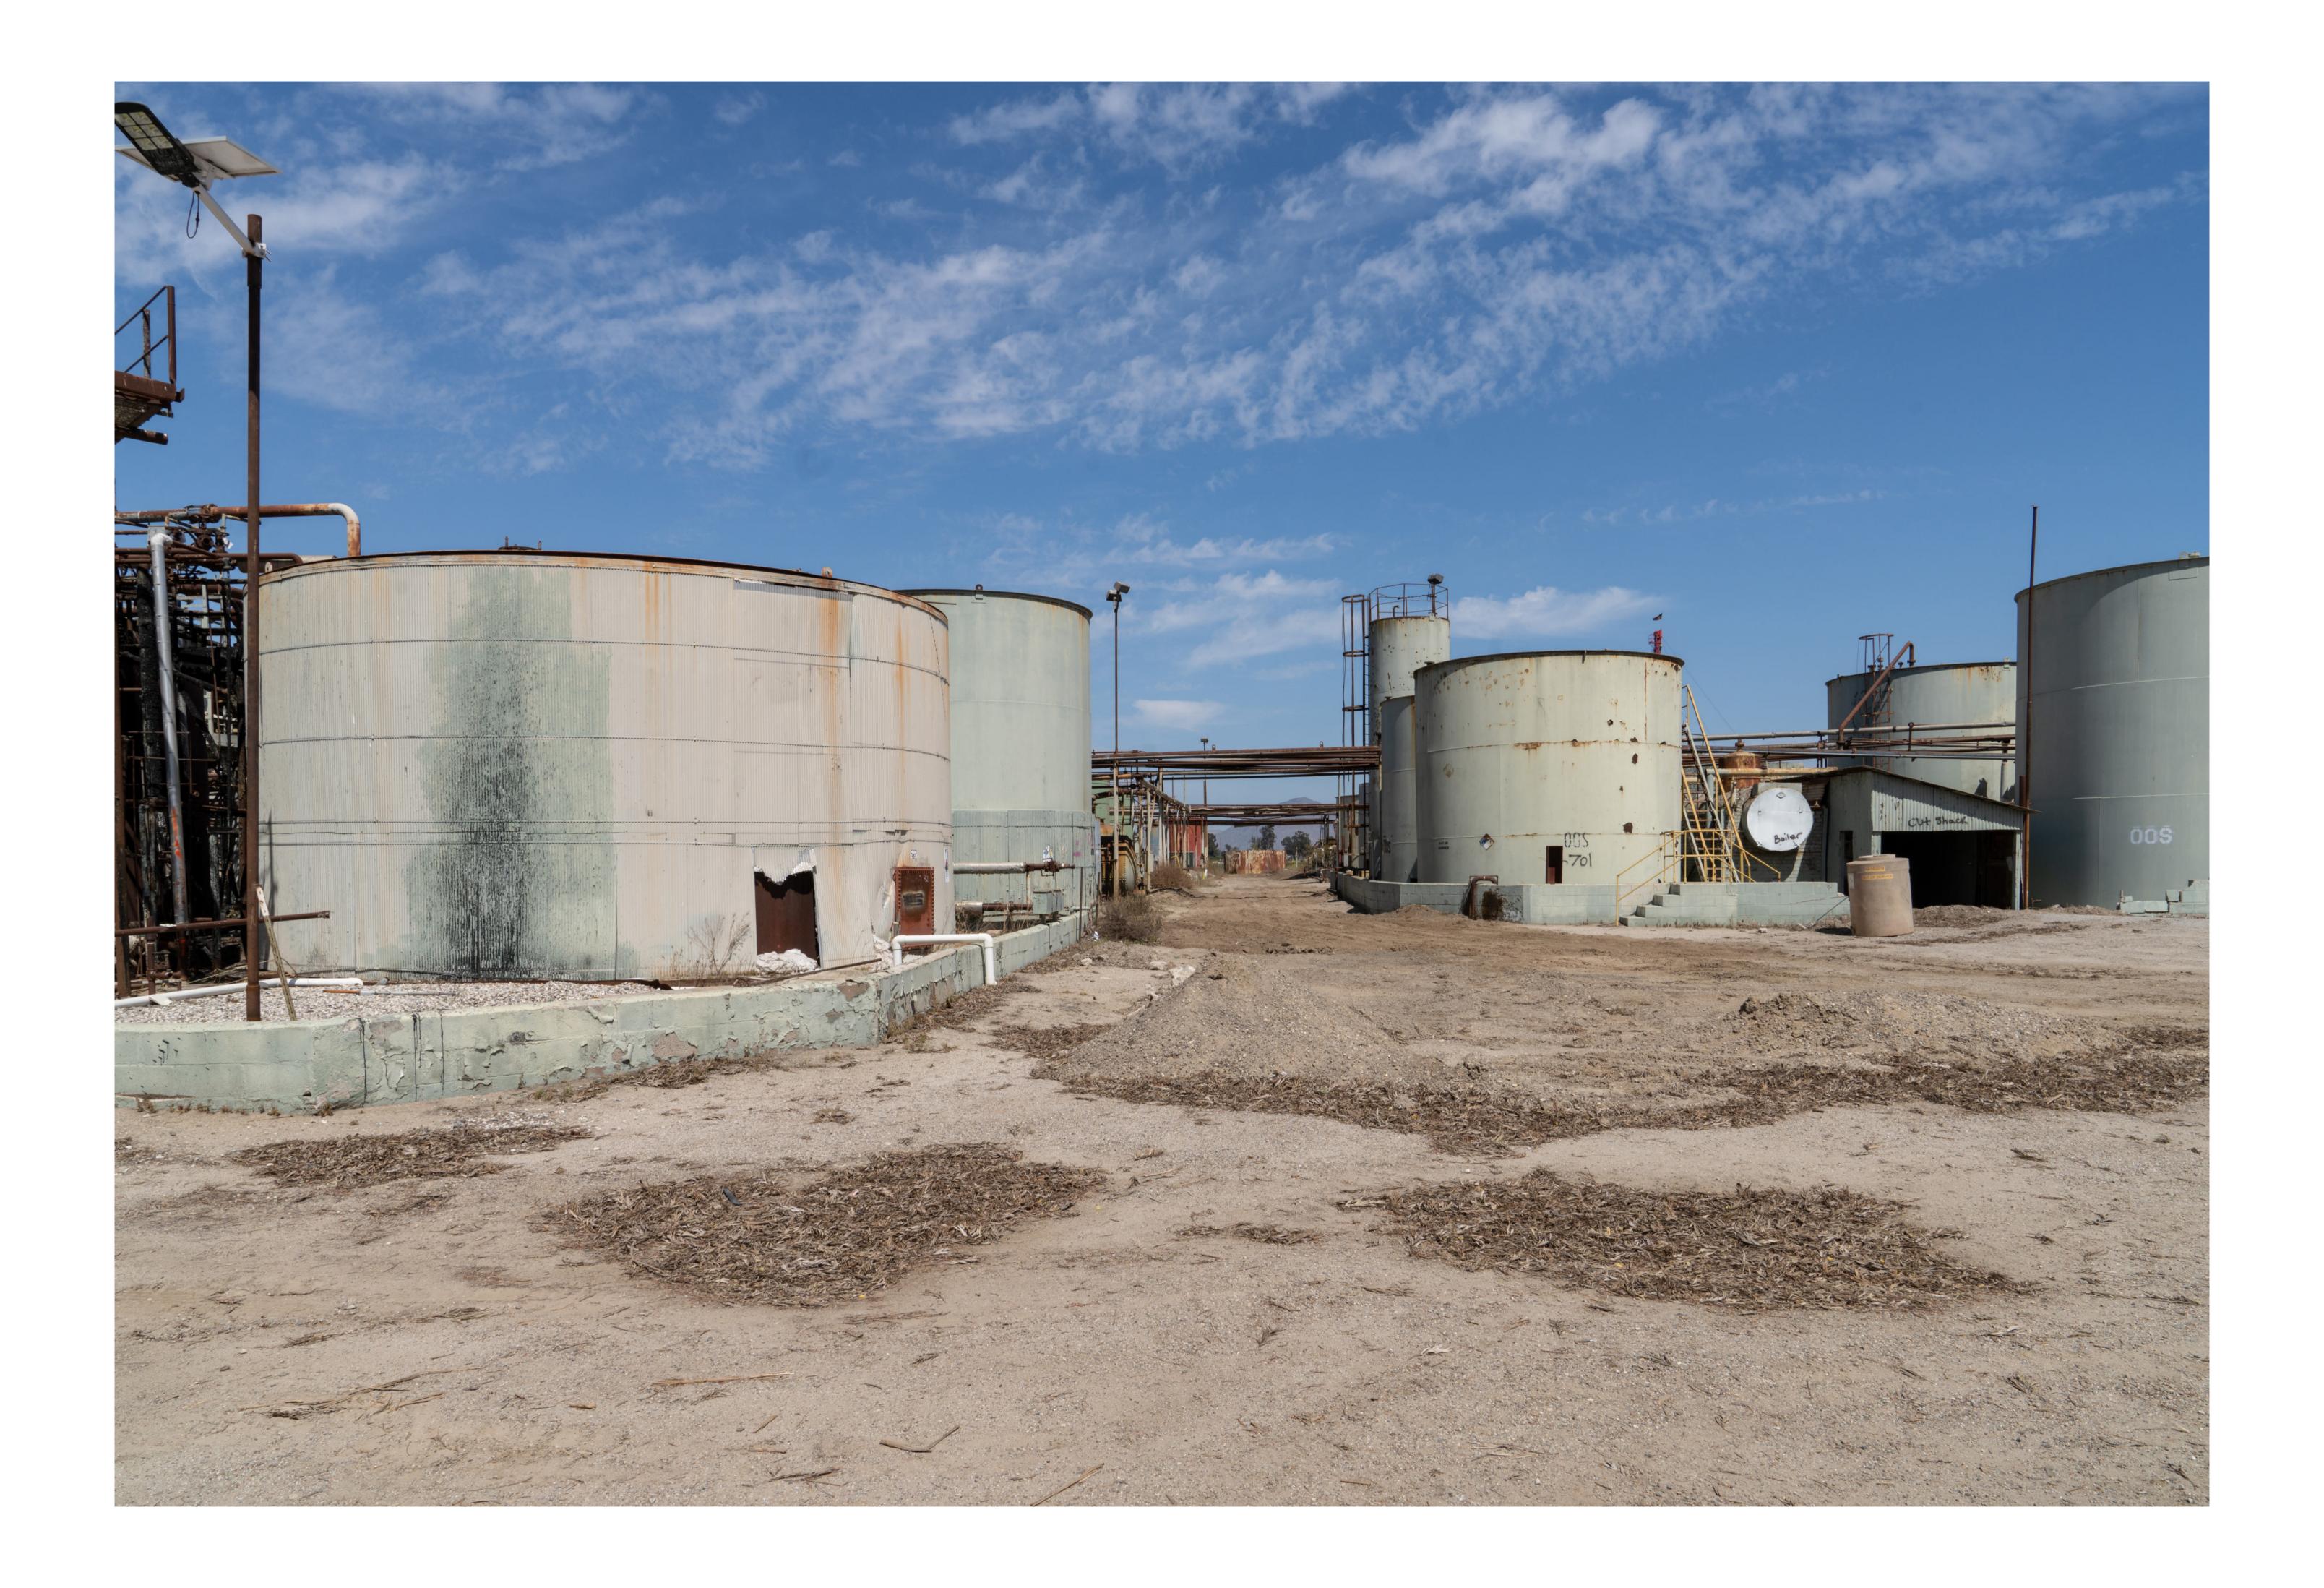

## INDEX TO BLACK AND WHITE PHOTOGRAPHS

Photography by Tavo Olmos, Positive Image Photographic Services, June 2022

| Photo 1  | Contextual view of oil derrick with adjacent storage tanks from the southeastern portion of the site looking west. |
|----------|--------------------------------------------------------------------------------------------------------------------|
| Photo 2  | Detail view of oil derrick with adjacent storage tanks from the southeastern portion of the site looking west.     |
| Photo 3  | View of water tank and tank numbers 2011 and 2012 looking northwest.                                               |
| Photo 4  | Detail view of water tank looking northwest.                                                                       |
| Photo 5  | View of oil derrick and storage tank number 30001 from southern portion of site looking northwest.                 |
| Photo 6  | Detail view of oil derrick looking north.                                                                          |
| Photo 7  | View of oil derrick and storage tank 12001 from southern portion of site looking north.                            |
| Photo 8  | View of oil derrick and adjacent storage tanks from southern portion of site looking north.                        |
| Photo 9  | Detail view of oil derrick and storage tank numbers 2005, 2006 and 3502 looking northeast.                         |
| Photo 10 | Detail view of oil pumping equipment "El Rio #2" looking north.                                                    |
| Photo 11 | Detail view of oil derrick looking up.                                                                             |
| Photo 12 | View of oil derrick and portion of storage tank number 12001 looking west.                                         |

## EDGINGTON OIL REFINERY HAER CA-2384 (Page 2)

| Photo 13 | Close up view of storage tanks numbers 12001 and 506 looking northeast.                                                    |
|----------|----------------------------------------------------------------------------------------------------------------------------|
| Photo 14 | Contextual view of storage tanks in the mid-section of site looking north-northeast.                                       |
| Photo 15 | View of storage tank numbers 701, 702, 1501 and 1503 looking southeast.                                                    |
| Photo 16 | Contextual view of oil derrick and adjacent storage tanks from atop tank number 2003 looking southwest.                    |
| Photo 17 | Contextual view of storage tanks from atop tank number 2003 looking southeast.                                             |
| Photo 18 | Contextual view of storage tank numbers 1004, 2007 and 701 looking east.                                                   |
| Photo 19 | View of oil derrick with storage tank numbers 12001, 701, 1503, 1501 and 3502 looking south.                               |
| Photo 20 | View of oil derrick from the northwest portion of the site showing storage tank number 12001,                              |
| Photo 21 | Detail view of oil pumping equipment in the mid-eastern portion of the site looking southwest.                             |
| Photo 22 | Contextual view of site from north side of East Fifth Street showing lab, storage tanks and oil derrick looking southeast. |