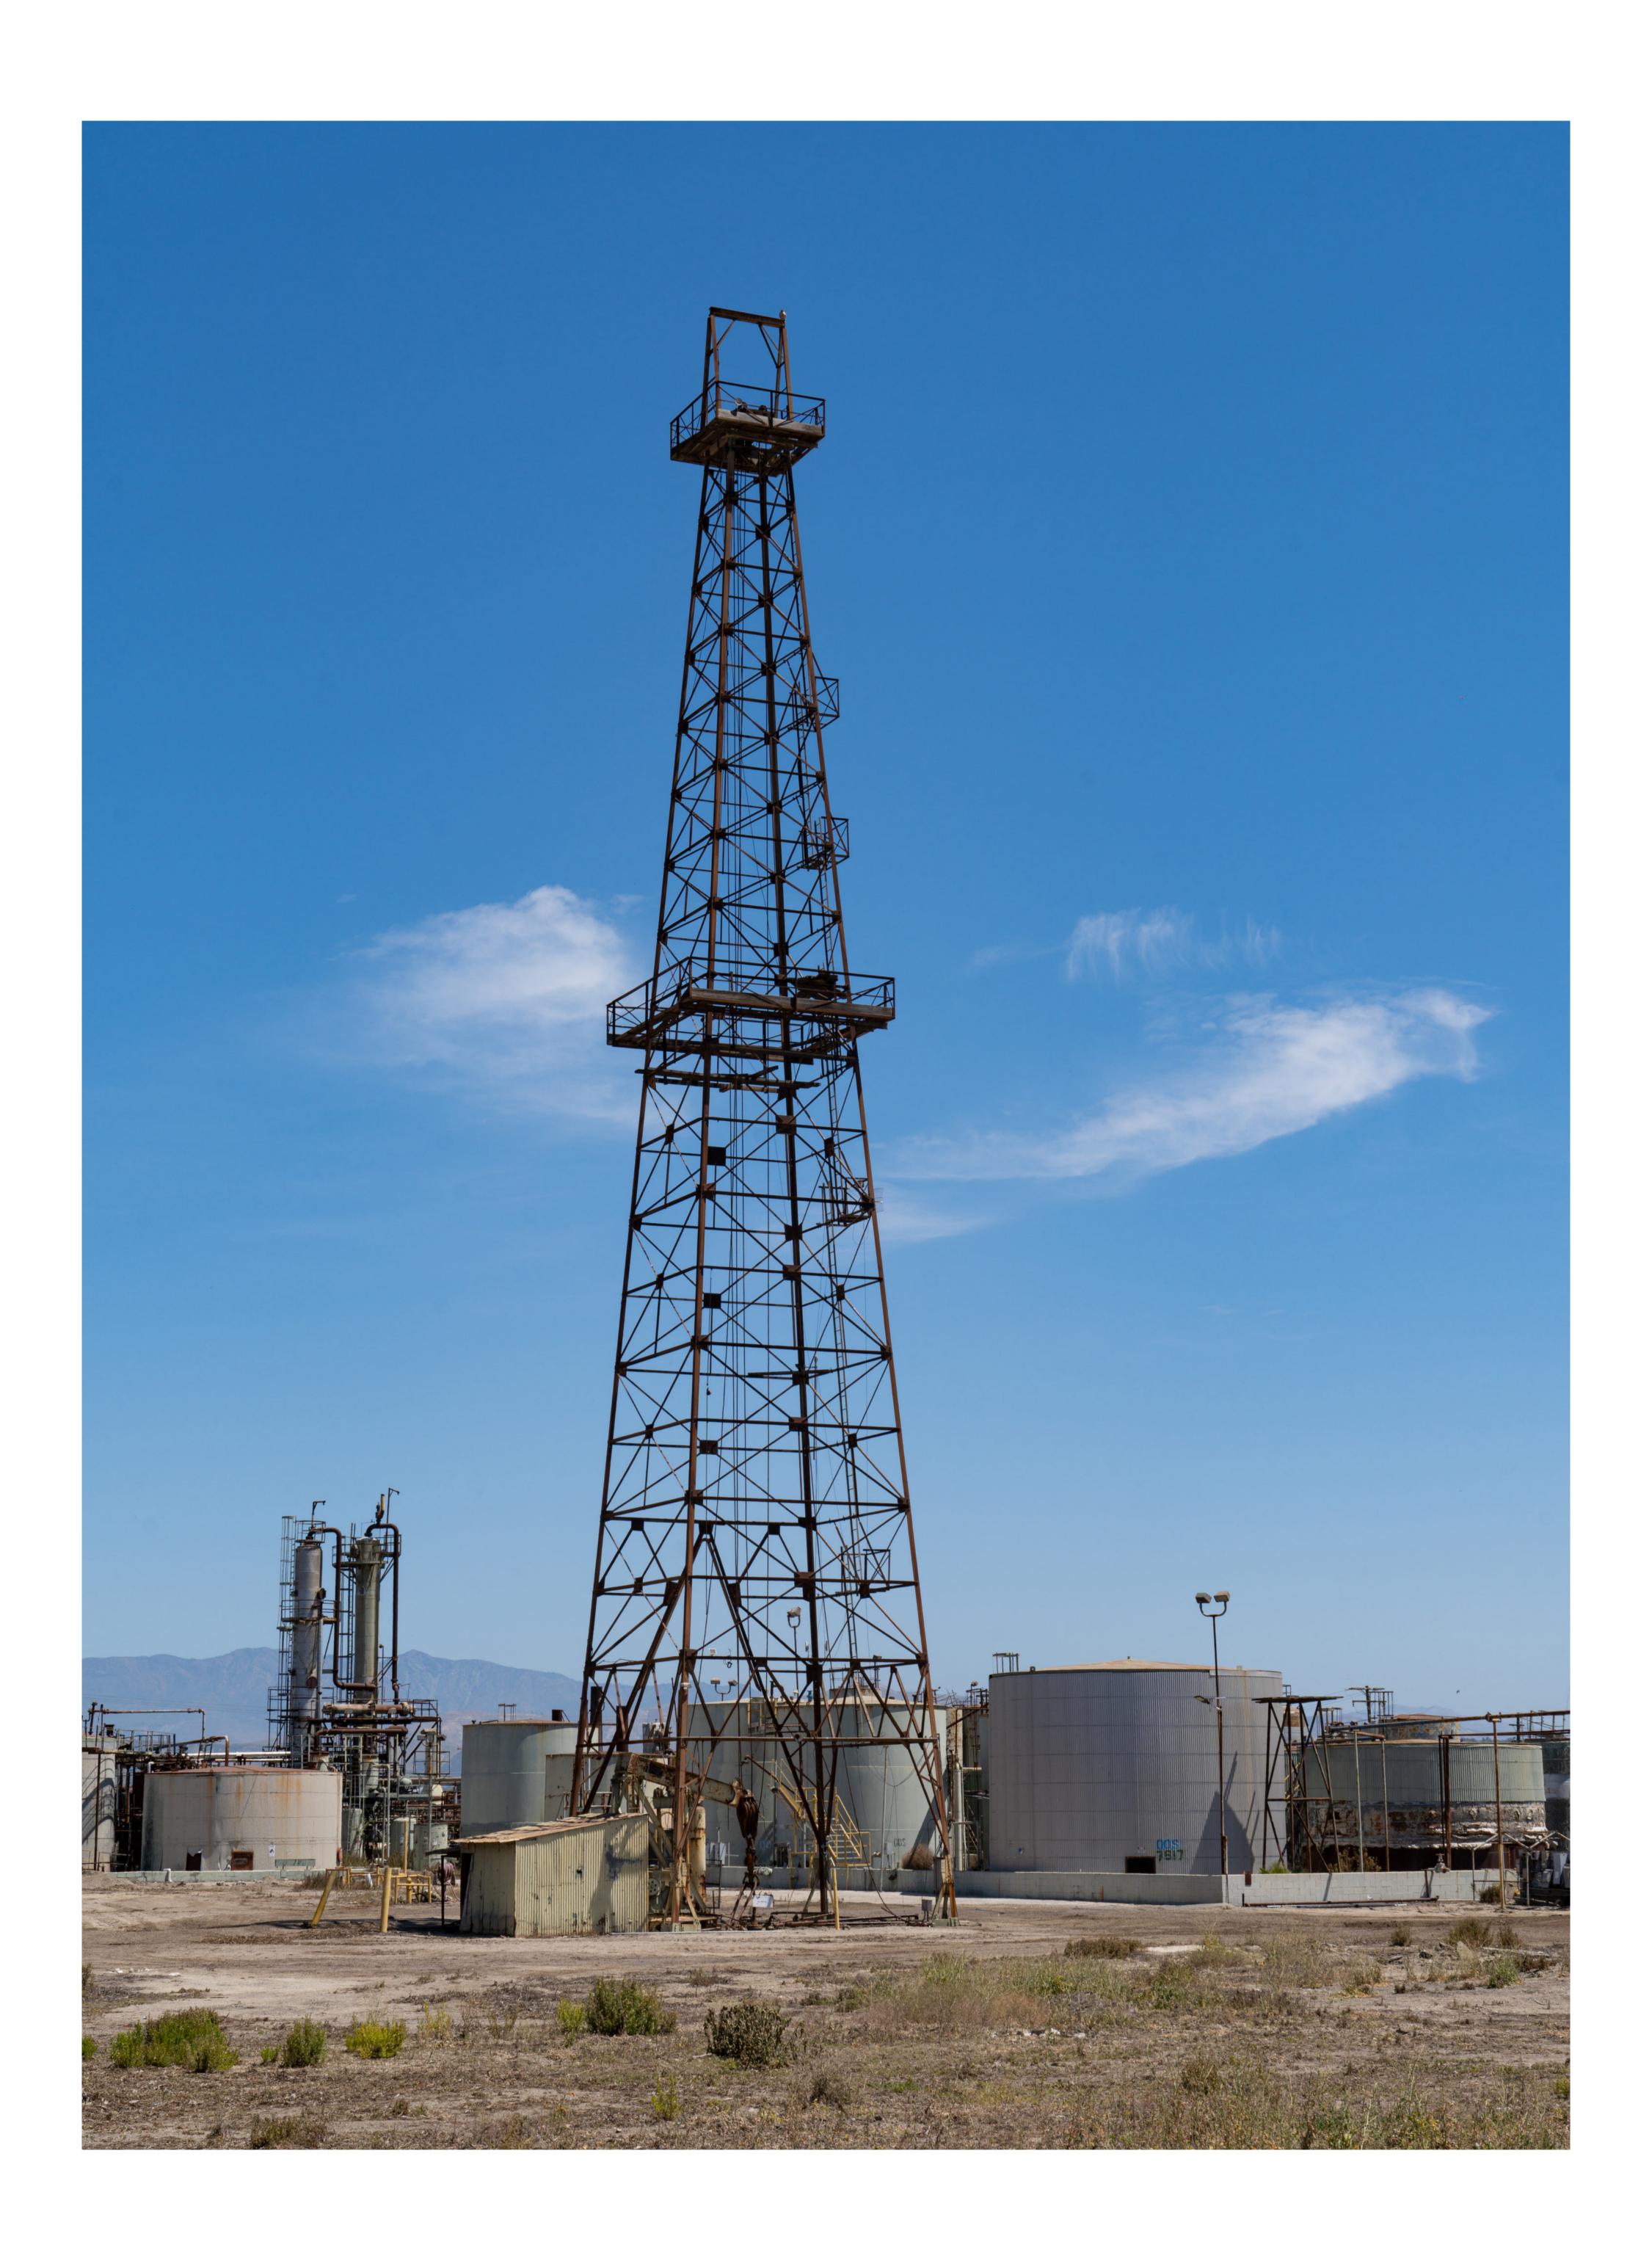

## INDEX TO BLACK AND WHITE PHOTOGRAPHS

Photography by Tavo Olmos, Positive Image Photographic Services, June 2022

| Photo 1  | Contextual view of oil derrick with adjacent storage tanks from the southeastern portion of the site looking west. |
|----------|--------------------------------------------------------------------------------------------------------------------|
| Photo 2  | Detail view of oil derrick with adjacent storage tanks from the southeastern portion of the site looking west.     |
| Photo 3  | View of water tank and tank numbers 2011 and 2012 looking northwest.                                               |
| Photo 4  | Detail view of water tank looking northwest.                                                                       |
| Photo 5  | View of oil derrick and storage tank number 30001 from southern portion of site looking northwest.                 |
| Photo 6  | Detail view of oil derrick looking north.                                                                          |
| Photo 7  | View of oil derrick and storage tank 12001 from southern portion of site looking north.                            |
| Photo 8  | View of oil derrick and adjacent storage tanks from southern portion of site looking north.                        |
| Photo 9  | Detail view of oil derrick and storage tank numbers 2005, 2006 and 3502 looking northeast.                         |
| Photo 10 | Detail view of oil pumping equipment "El Rio #2" looking north.                                                    |
| Photo 11 | Detail view of oil derrick looking up.                                                                             |
| Photo 12 | View of oil derrick and portion of storage tank number 12001 looking west.                                         |