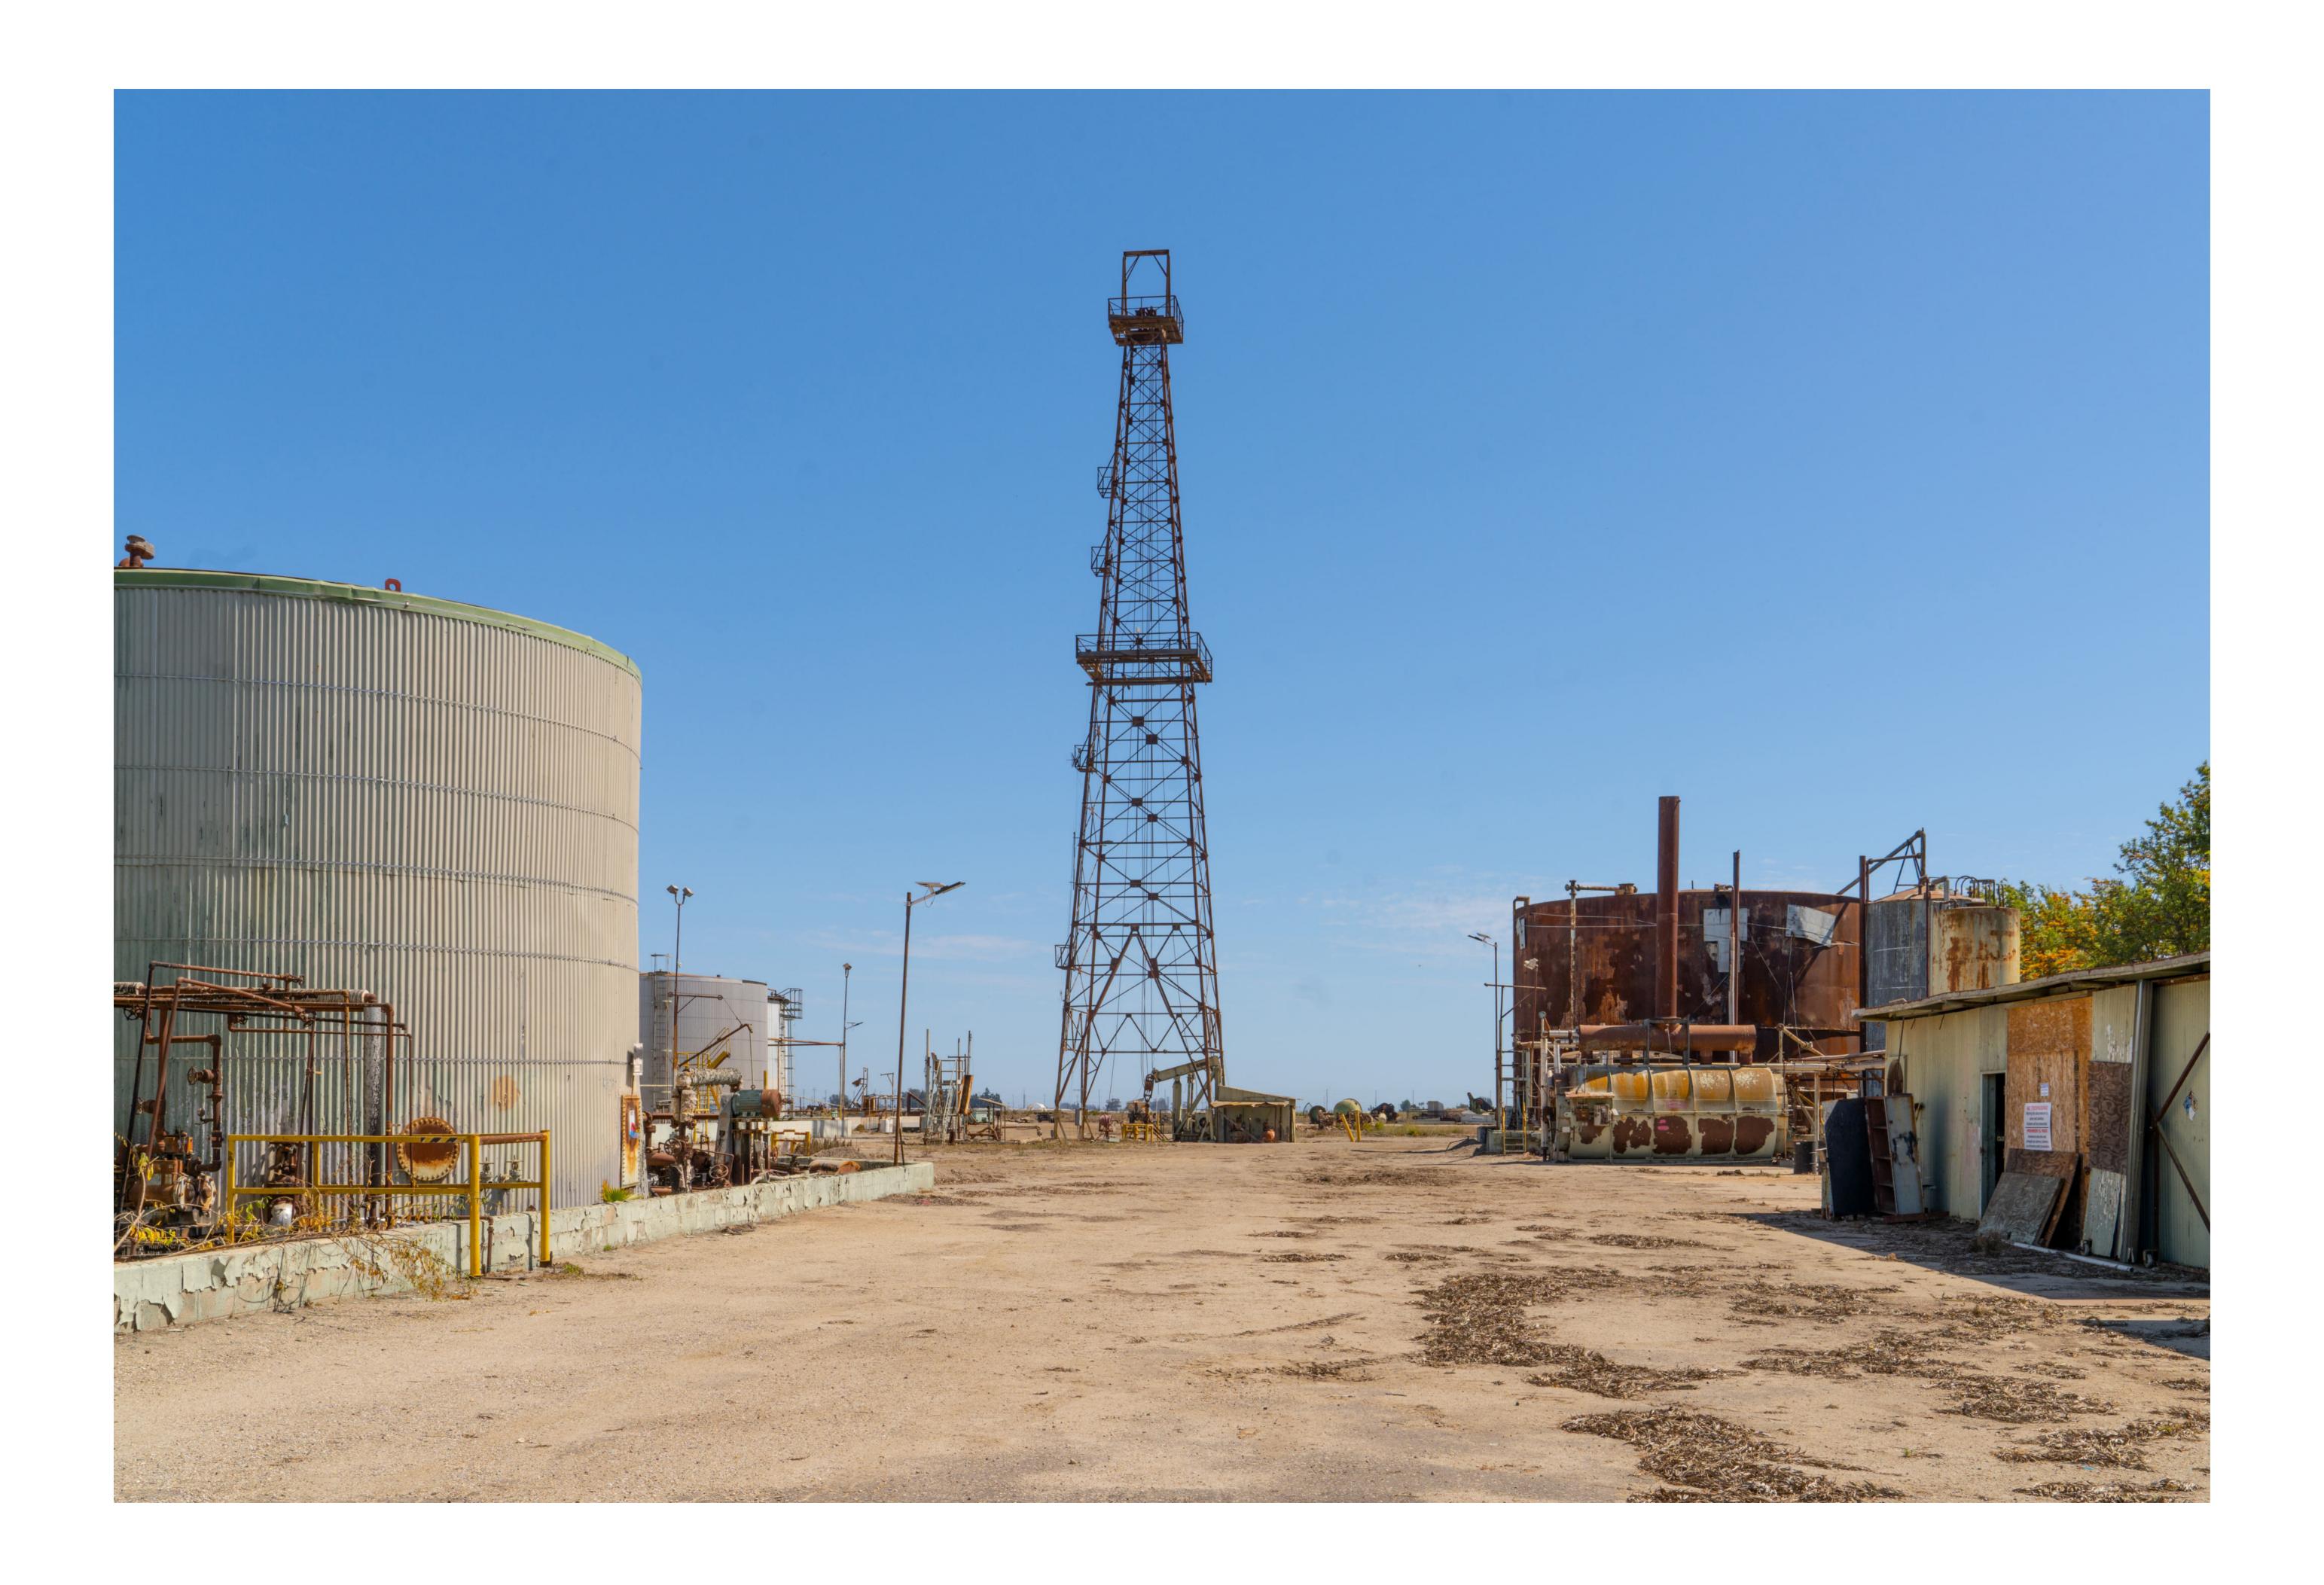

## INDEX TO BLACK AND WHITE PHOTOGRAPHS

Photography by Tavo Olmos, Positive Image Photographic Services, June 2022

| Photo 1  | Contextual view of oil derrick with adjacent storage tanks from the southeastern portion of the site looking west. |
|----------|--------------------------------------------------------------------------------------------------------------------|
| Photo 2  | Detail view of oil derrick with adjacent storage tanks from the southeastern portion of the site looking west.     |
| Photo 3  | View of water tank and tank numbers 2011 and 2012 looking northwest.                                               |
| Photo 4  | Detail view of water tank looking northwest.                                                                       |
| Photo 5  | View of oil derrick and storage tank number 30001 from southern portion of site looking northwest.                 |
| Photo 6  | Detail view of oil derrick looking north.                                                                          |
| Photo 7  | View of oil derrick and storage tank 12001 from southern portion of site looking north.                            |
| Photo 8  | View of oil derrick and adjacent storage tanks from southern portion of site looking north.                        |
| Photo 9  | Detail view of oil derrick and storage tank numbers 2005, 2006 and 3502 looking northeast.                         |
| Photo 10 | Detail view of oil pumping equipment "El Rio #2" looking north.                                                    |
| Photo 11 | Detail view of oil derrick looking up.                                                                             |
| Photo 12 | View of oil derrick and portion of storage tank number 12001 looking west.                                         |