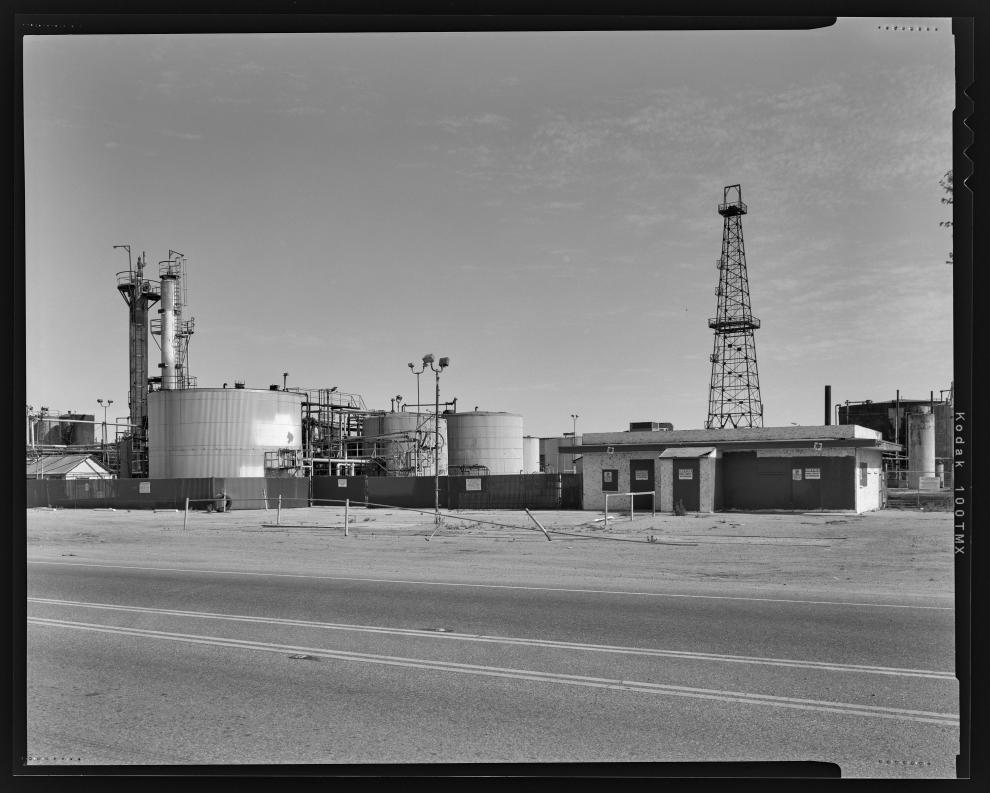

## EDGINGTON OIL REFINERY HAER CA-2384 (Page 2)

| Photo 13 | Close up view of storage tanks numbers 12001 and 506 looking northeast.                                                    |
|----------|----------------------------------------------------------------------------------------------------------------------------|
| Photo 14 | Contextual view of storage tanks in the mid-section of site looking north-northeast.                                       |
| Photo 15 | View of storage tank numbers 701, 702, 1501 and 1503 looking southeast.                                                    |
| Photo 16 | Contextual view of oil derrick and adjacent storage tanks from atop tank number 2003 looking southwest.                    |
| Photo 17 | Contextual view of storage tanks from atop tank number 2003 looking southeast.                                             |
| Photo 18 | Contextual view of storage tank numbers 1004, 2007 and 701 looking east.                                                   |
| Photo 19 | View of oil derrick with storage tank numbers 12001, 701, 1503, 1501 and 3502 looking south.                               |
| Photo 20 | View of oil derrick from the northwest portion of the site showing storage tank number 12001,                              |
| Photo 21 | Detail view of oil pumping equipment in the mid-eastern portion of the site looking southwest.                             |
| Photo 22 | Contextual view of site from north side of East Fifth Street showing lab, storage tanks and oil derrick looking southeast. |