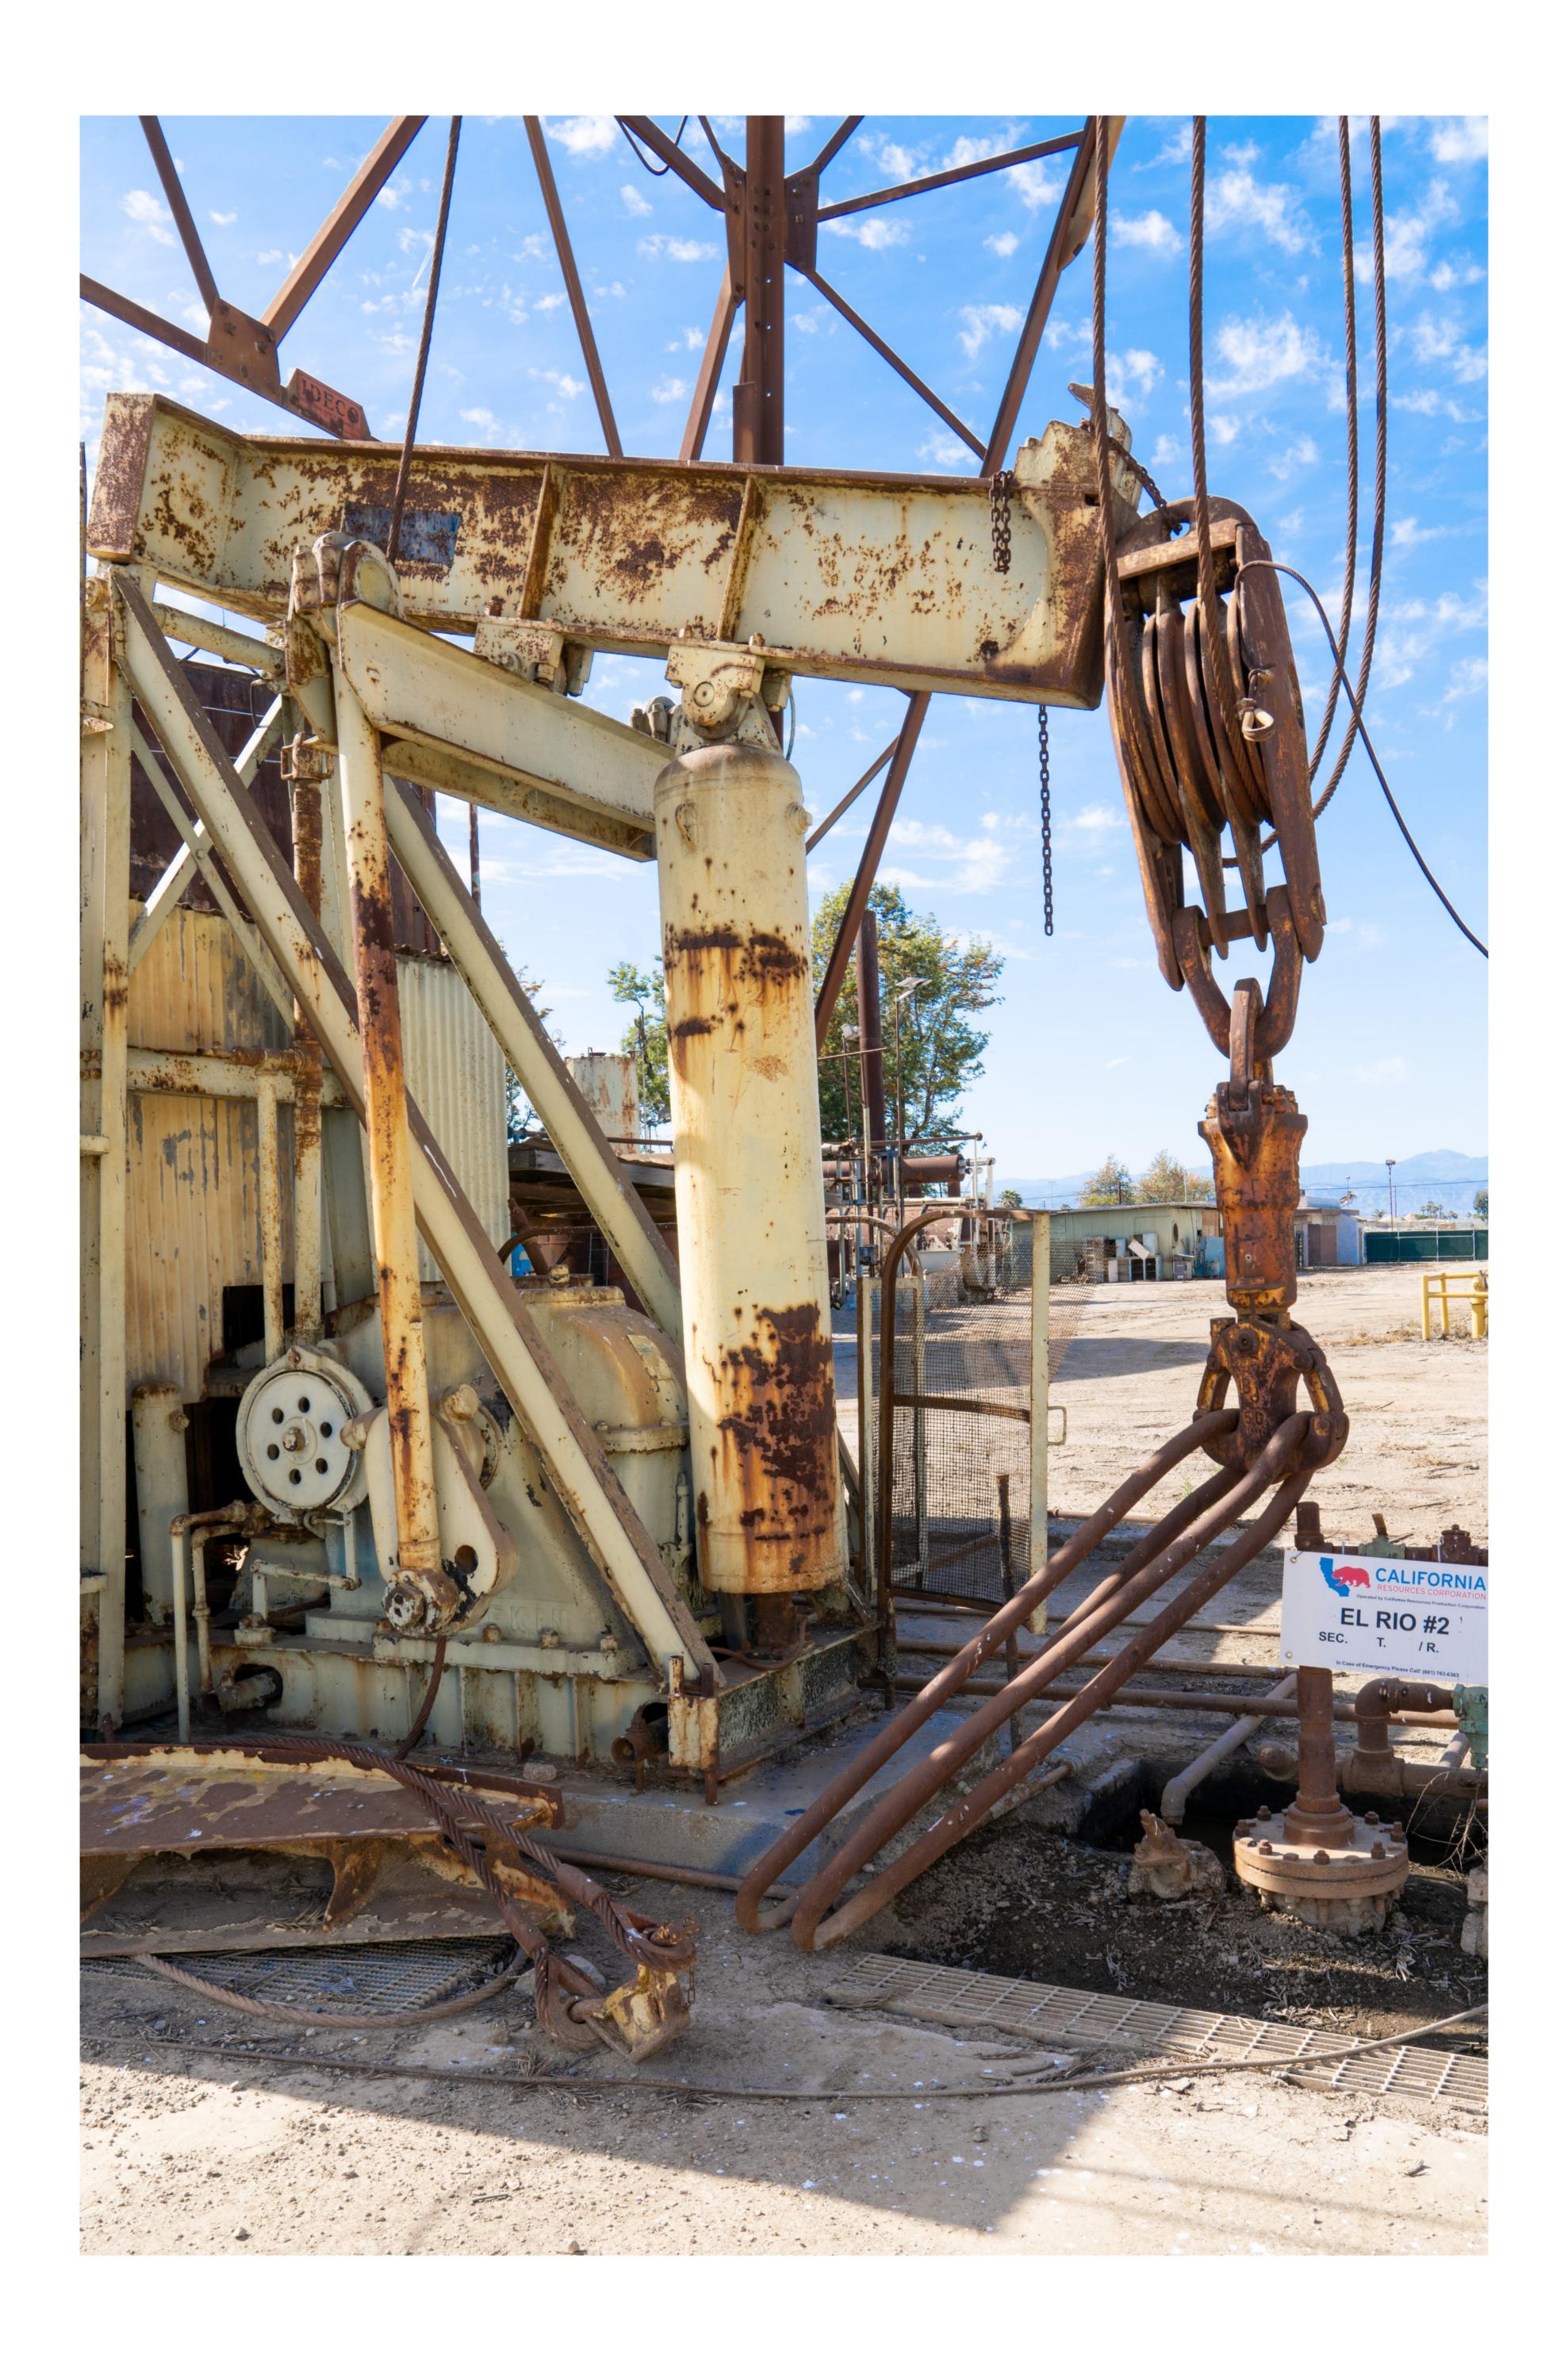

## INDEX TO BLACK AND WHITE PHOTOGRAPHS

Photography by Tavo Olmos, Positive Image Photographic Services, June 2022

| Photo 1  | Contextual view of oil derrick with adjacent storage tanks from the southeastern portion of the site looking west. |
|----------|--------------------------------------------------------------------------------------------------------------------|
| Photo 2  | Detail view of oil derrick with adjacent storage tanks from the southeastern portion of the site looking west.     |
| Photo 3  | View of water tank and tank numbers 2011 and 2012 looking northwest.                                               |
| Photo 4  | Detail view of water tank looking northwest.                                                                       |
| Photo 5  | View of oil derrick and storage tank number 30001 from southern portion of site looking northwest.                 |
| Photo 6  | Detail view of oil derrick looking north.                                                                          |
| Photo 7  | View of oil derrick and storage tank 12001 from southern portion of site looking north.                            |
| Photo 8  | View of oil derrick and adjacent storage tanks from southern portion of site looking north.                        |
| Photo 9  | Detail view of oil derrick and storage tank numbers 2005, 2006 and 3502 looking northeast.                         |
| Photo 10 | Detail view of oil pumping equipment "El Rio #2" looking north.                                                    |
| Photo 11 | Detail view of oil derrick looking up.                                                                             |
| Photo 12 | View of oil derrick and portion of storage tank number 12001 looking west.                                         |