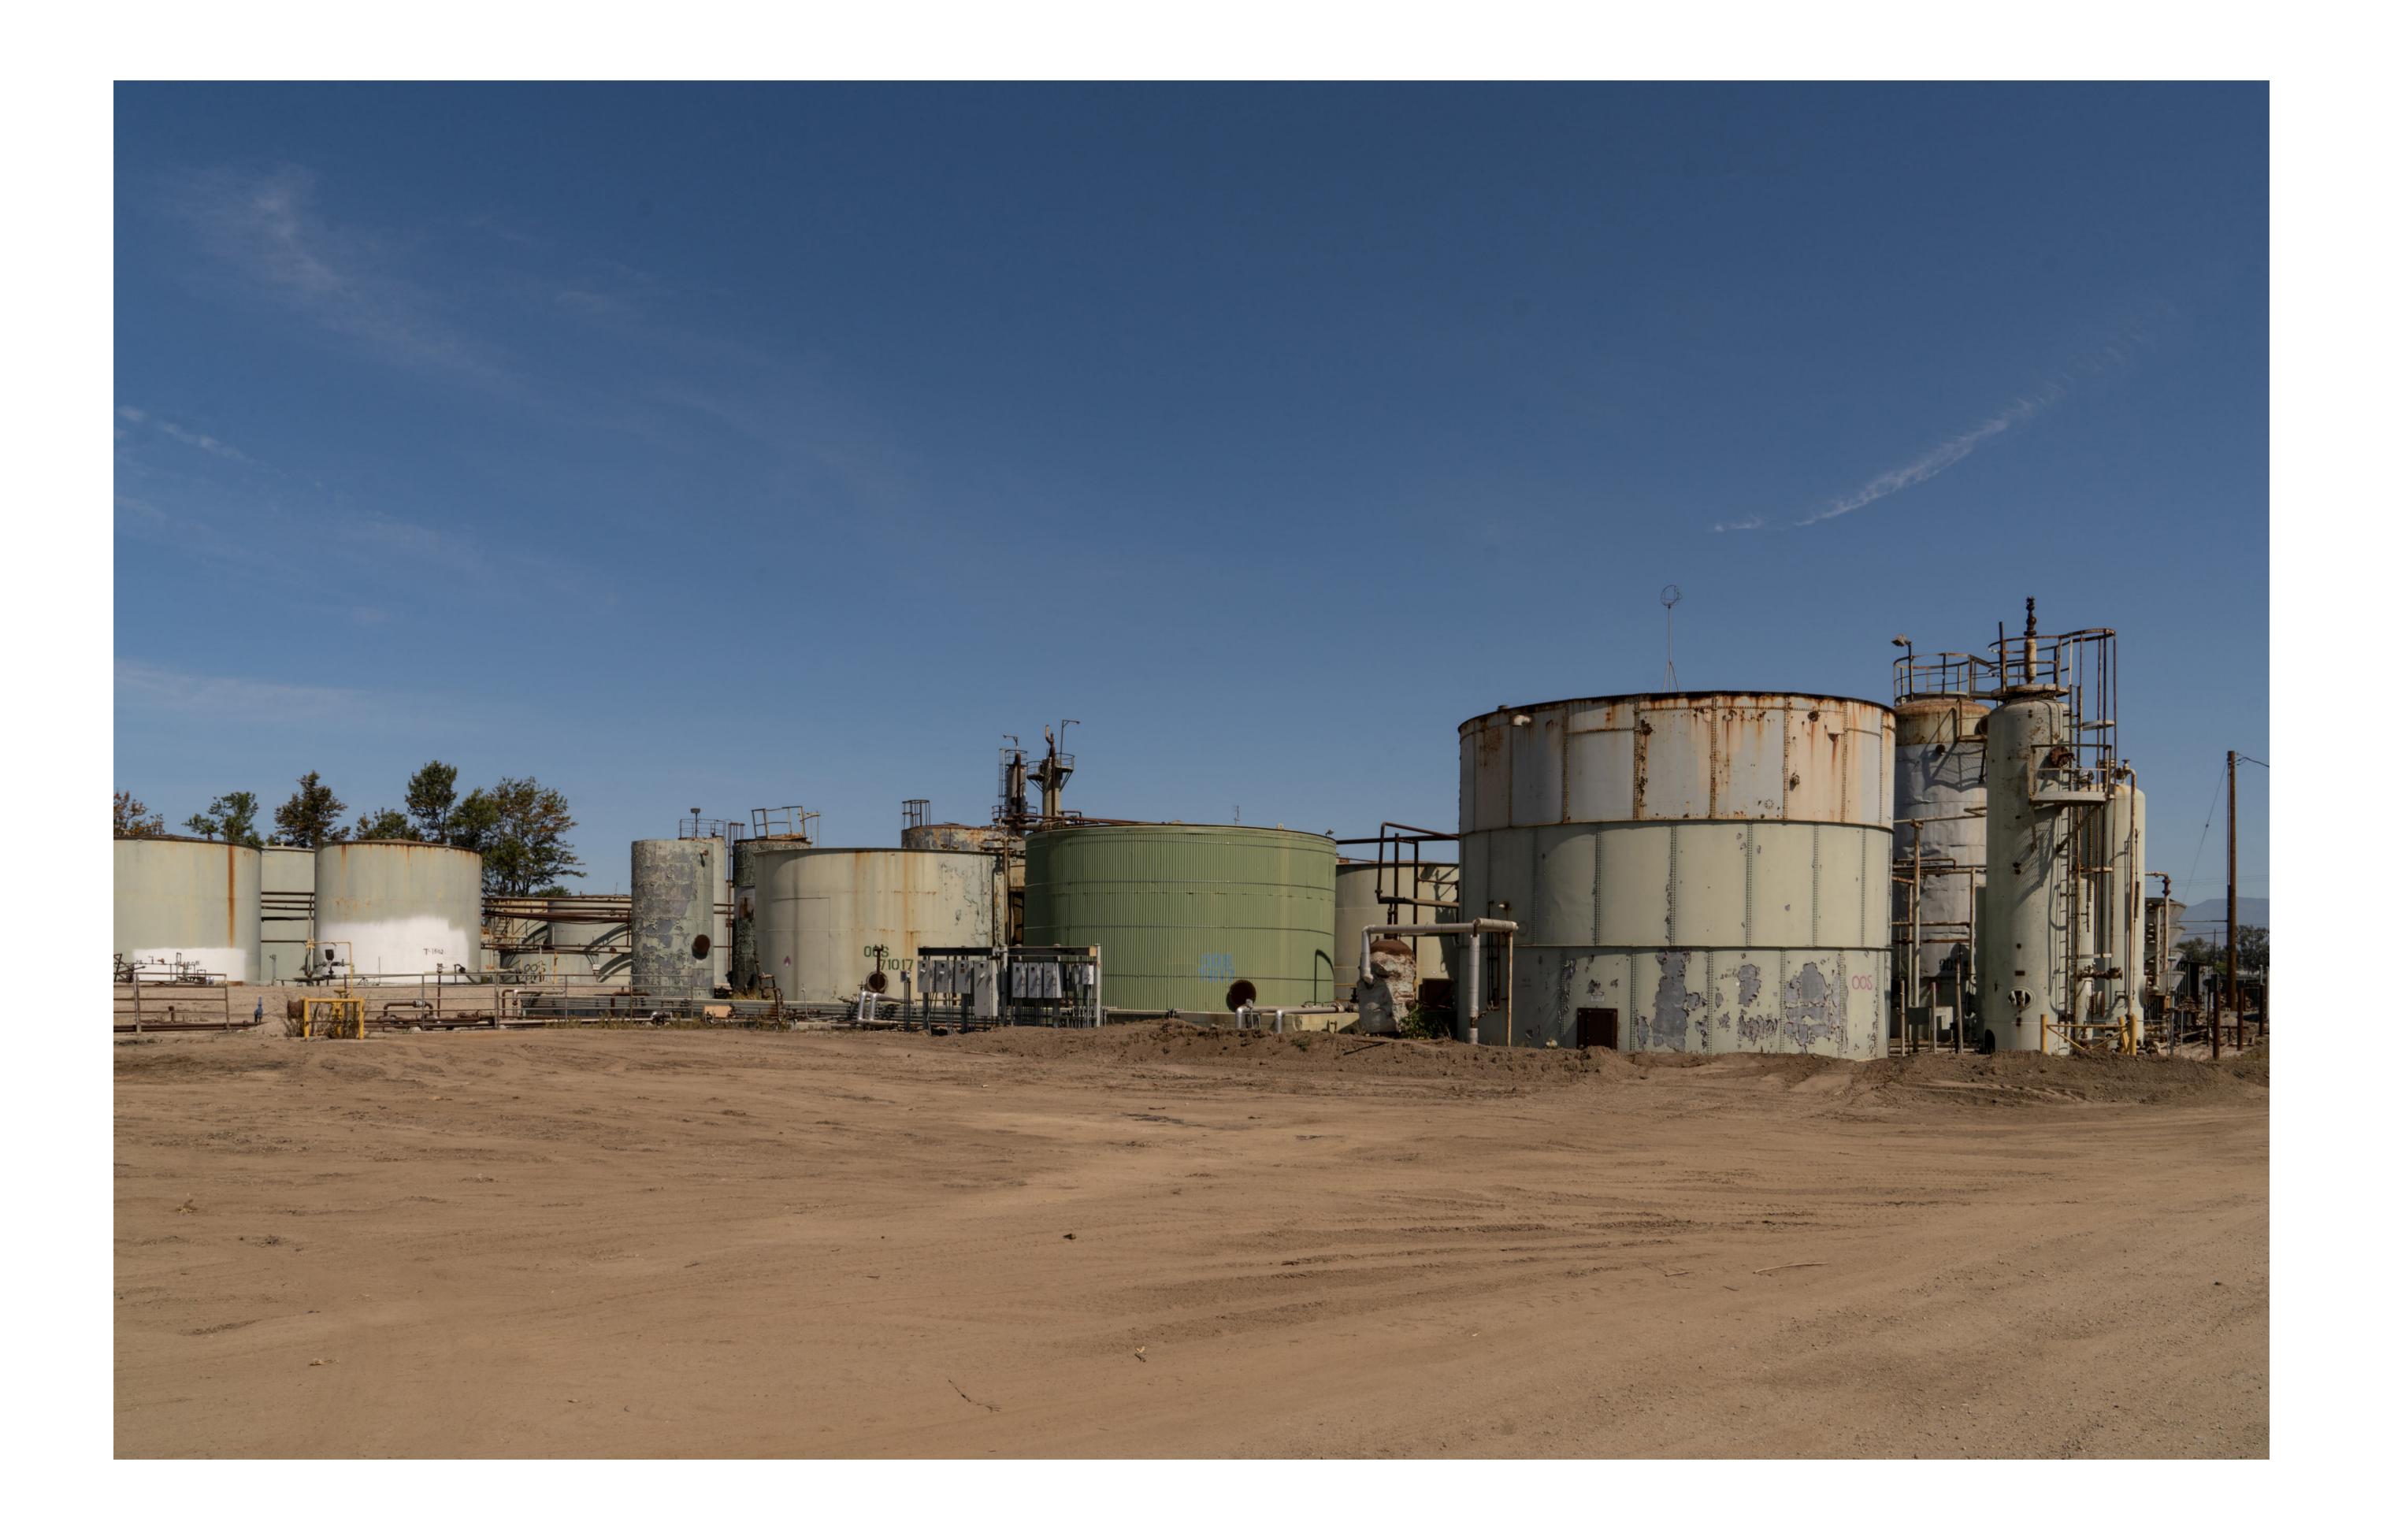

## EDGINGTON OIL REFINERY HAER CA-2384 (Page 2)

| Photo 13 | Close up view of storage tanks numbers 12001 and 506 looking northeast.                                                    |
|----------|----------------------------------------------------------------------------------------------------------------------------|
| Photo 14 | Contextual view of storage tanks in the mid-section of site looking north-northeast.                                       |
| Photo 15 | View of storage tank numbers 701, 702, 1501 and 1503 looking southeast.                                                    |
| Photo 16 | Contextual view of oil derrick and adjacent storage tanks from atop tank number 2003 looking southwest.                    |
| Photo 17 | Contextual view of storage tanks from atop tank number 2003 looking southeast.                                             |
| Photo 18 | Contextual view of storage tank numbers 1004, 2007 and 701 looking east.                                                   |
| Photo 19 | View of oil derrick with storage tank numbers 12001, 701, 1503, 1501 and 3502 looking south.                               |
| Photo 20 | View of oil derrick from the northwest portion of the site showing storage tank number 12001,                              |
| Photo 21 | Detail view of oil pumping equipment in the mid-eastern portion of the site looking southwest.                             |
| Photo 22 | Contextual view of site from north side of East Fifth Street showing lab, storage tanks and oil derrick looking southeast. |