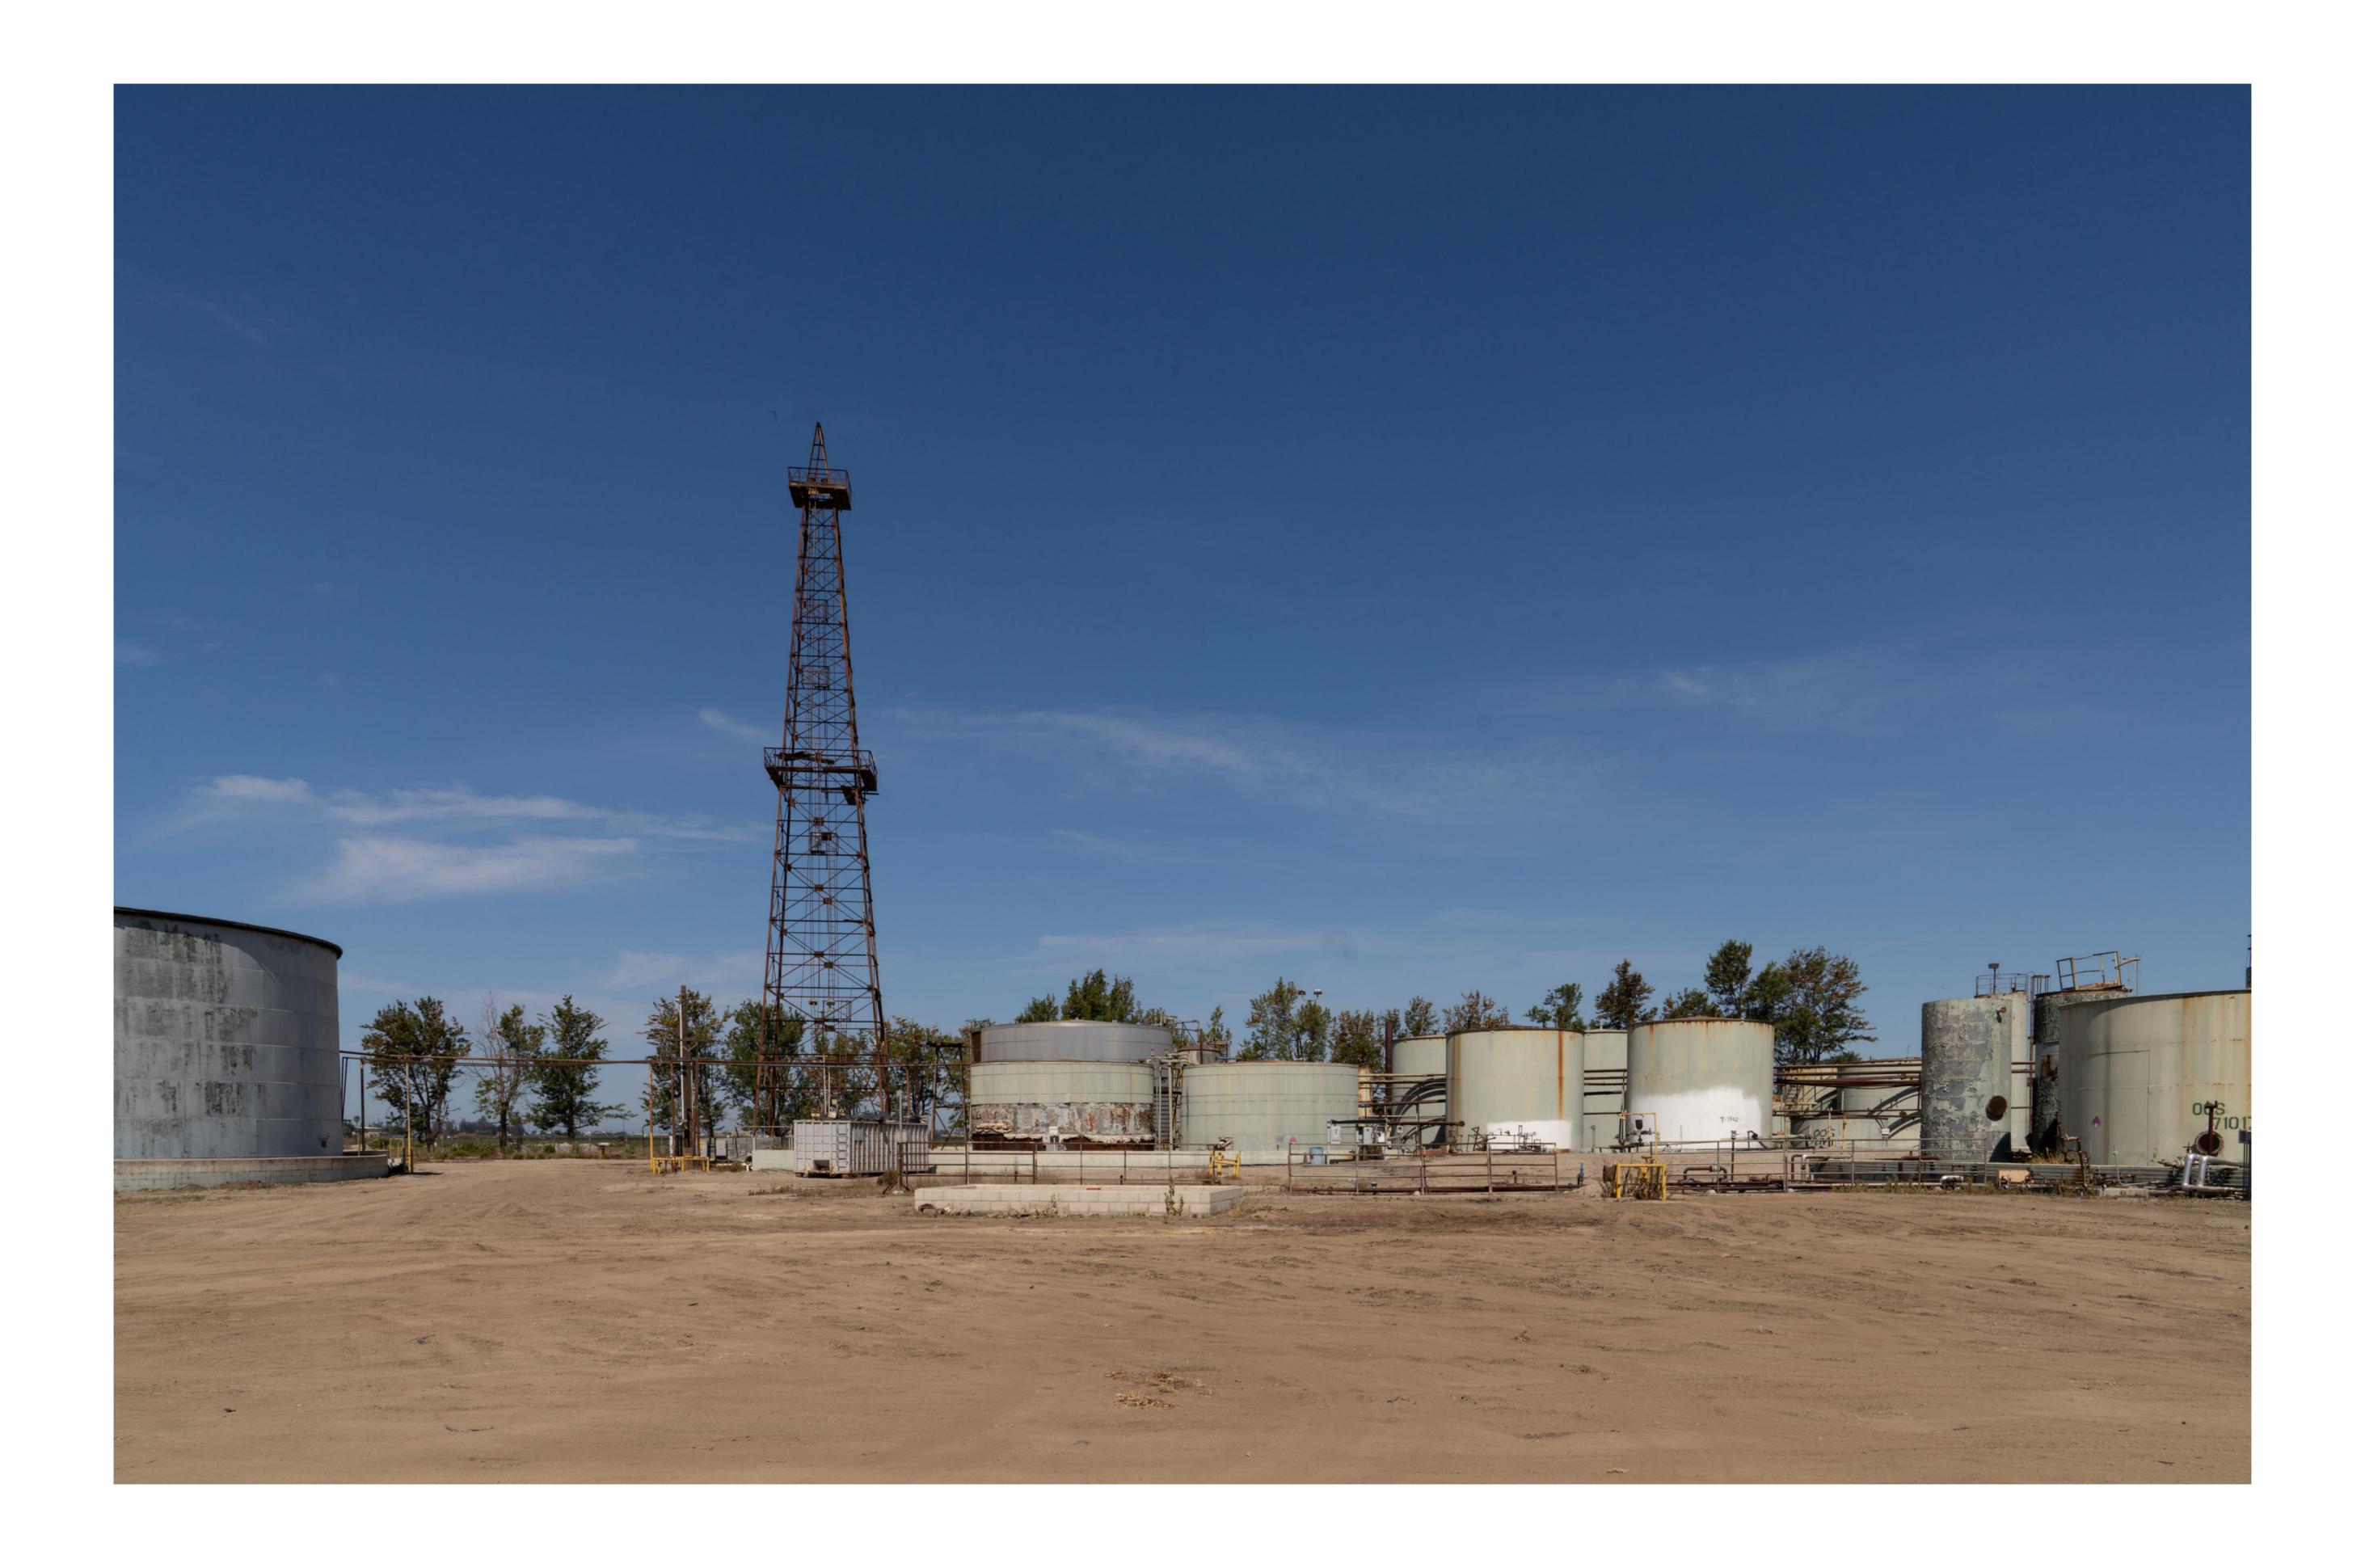

## EDGINGTON OIL REFINERY HAER CA-2384 (Page 2)

| Photo 13 | Close up view of storage tanks numbers 12001 and 506 looking northeast.                                                    |
|----------|----------------------------------------------------------------------------------------------------------------------------|
| Photo 14 | Contextual view of storage tanks in the mid-section of site looking north-northeast.                                       |
| Photo 15 | View of storage tank numbers 701, 702, 1501 and 1503 looking southeast.                                                    |
| Photo 16 | Contextual view of oil derrick and adjacent storage tanks from atop tank number 2003 looking southwest.                    |
| Photo 17 | Contextual view of storage tanks from atop tank number 2003 looking southeast.                                             |
| Photo 18 | Contextual view of storage tank numbers 1004, 2007 and 701 looking east.                                                   |
| Photo 19 | View of oil derrick with storage tank numbers 12001, 701, 1503, 1501 and 3502 looking south.                               |
| Photo 20 | View of oil derrick from the northwest portion of the site showing storage tank number 12001,                              |
| Photo 21 | Detail view of oil pumping equipment in the mid-eastern portion of the site looking southwest.                             |
| Photo 22 | Contextual view of site from north side of East Fifth Street showing lab, storage tanks and oil derrick looking southeast. |