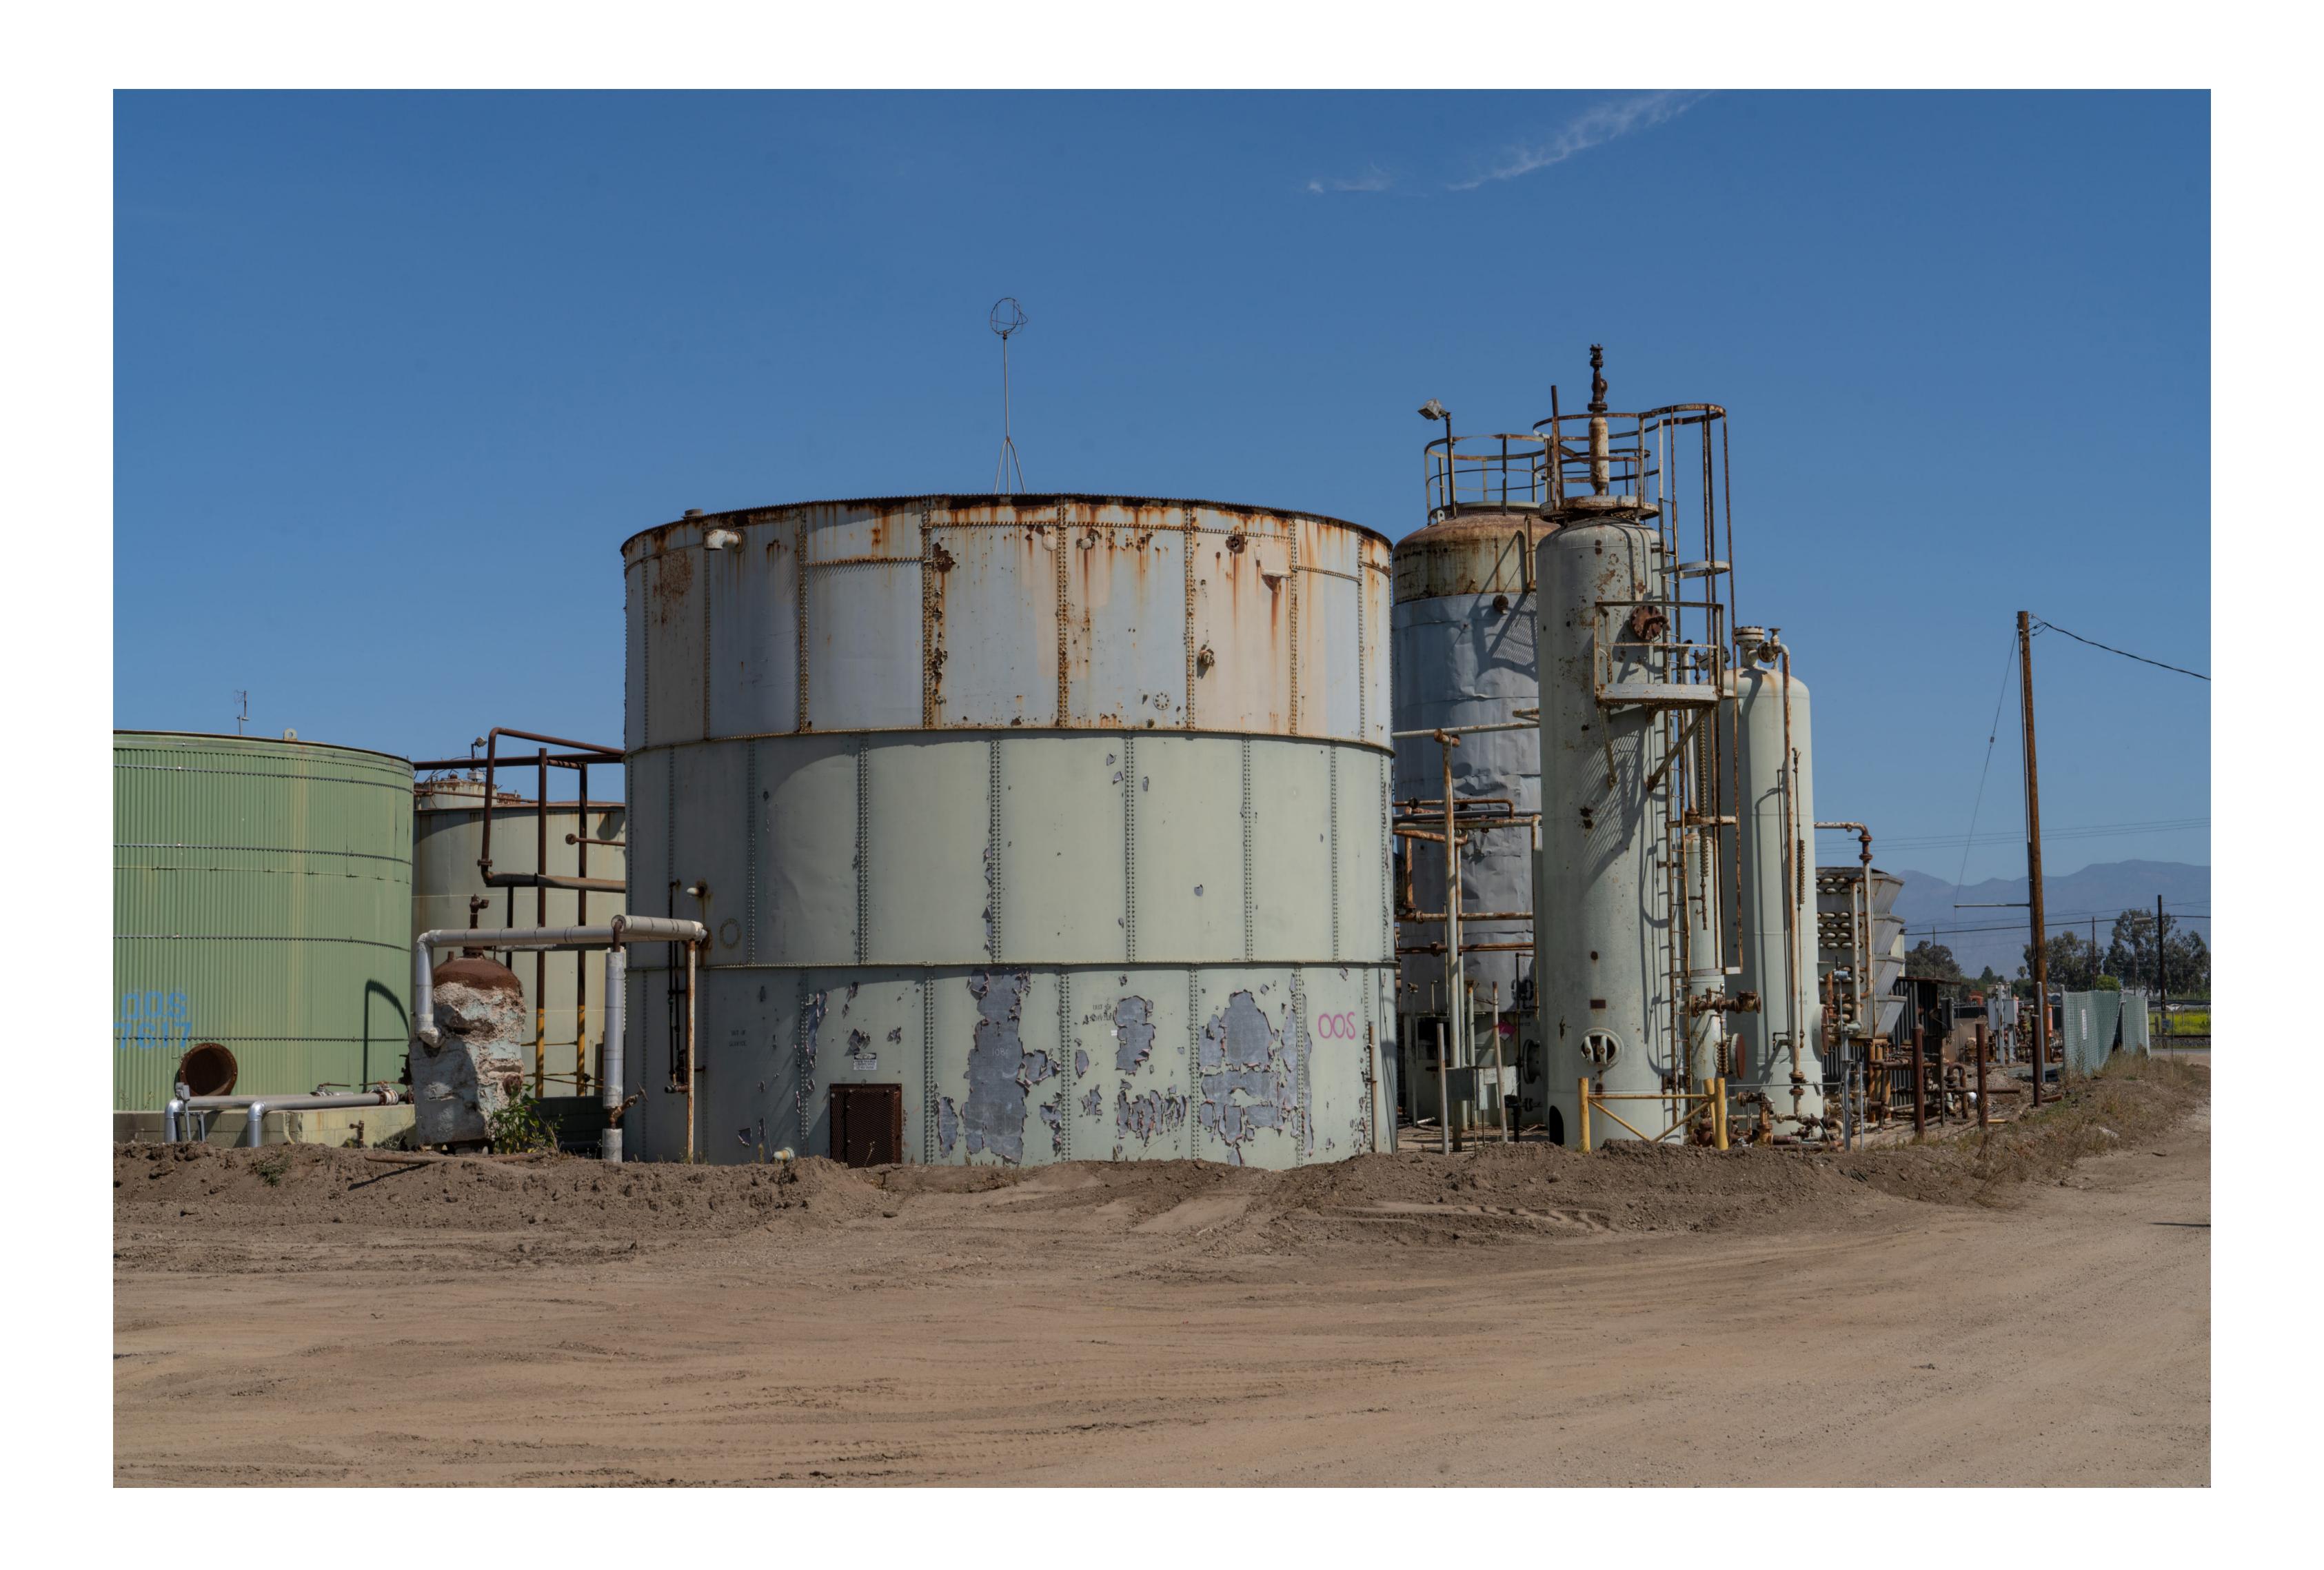

## EDGINGTON OIL REFINERY HAER CA-2384 (Page 2)

| Photo 13 | Close up view of storage tanks numbers 12001 and 506 looking northeast.                                                    |
|----------|----------------------------------------------------------------------------------------------------------------------------|
| Photo 14 | Contextual view of storage tanks in the mid-section of site looking north-northeast.                                       |
| Photo 15 | View of storage tank numbers 701, 702, 1501 and 1503 looking southeast.                                                    |
| Photo 16 | Contextual view of oil derrick and adjacent storage tanks from atop tank number 2003 looking southwest.                    |
| Photo 17 | Contextual view of storage tanks from atop tank number 2003 looking southeast.                                             |
| Photo 18 | Contextual view of storage tank numbers 1004, 2007 and 701 looking east.                                                   |
| Photo 19 | View of oil derrick with storage tank numbers 12001, 701, 1503, 1501 and 3502 looking south.                               |
| Photo 20 | View of oil derrick from the northwest portion of the site showing storage tank number 12001,                              |
| Photo 21 | Detail view of oil pumping equipment in the mid-eastern portion of the site looking southwest.                             |
| Photo 22 | Contextual view of site from north side of East Fifth Street showing lab, storage tanks and oil derrick looking southeast. |