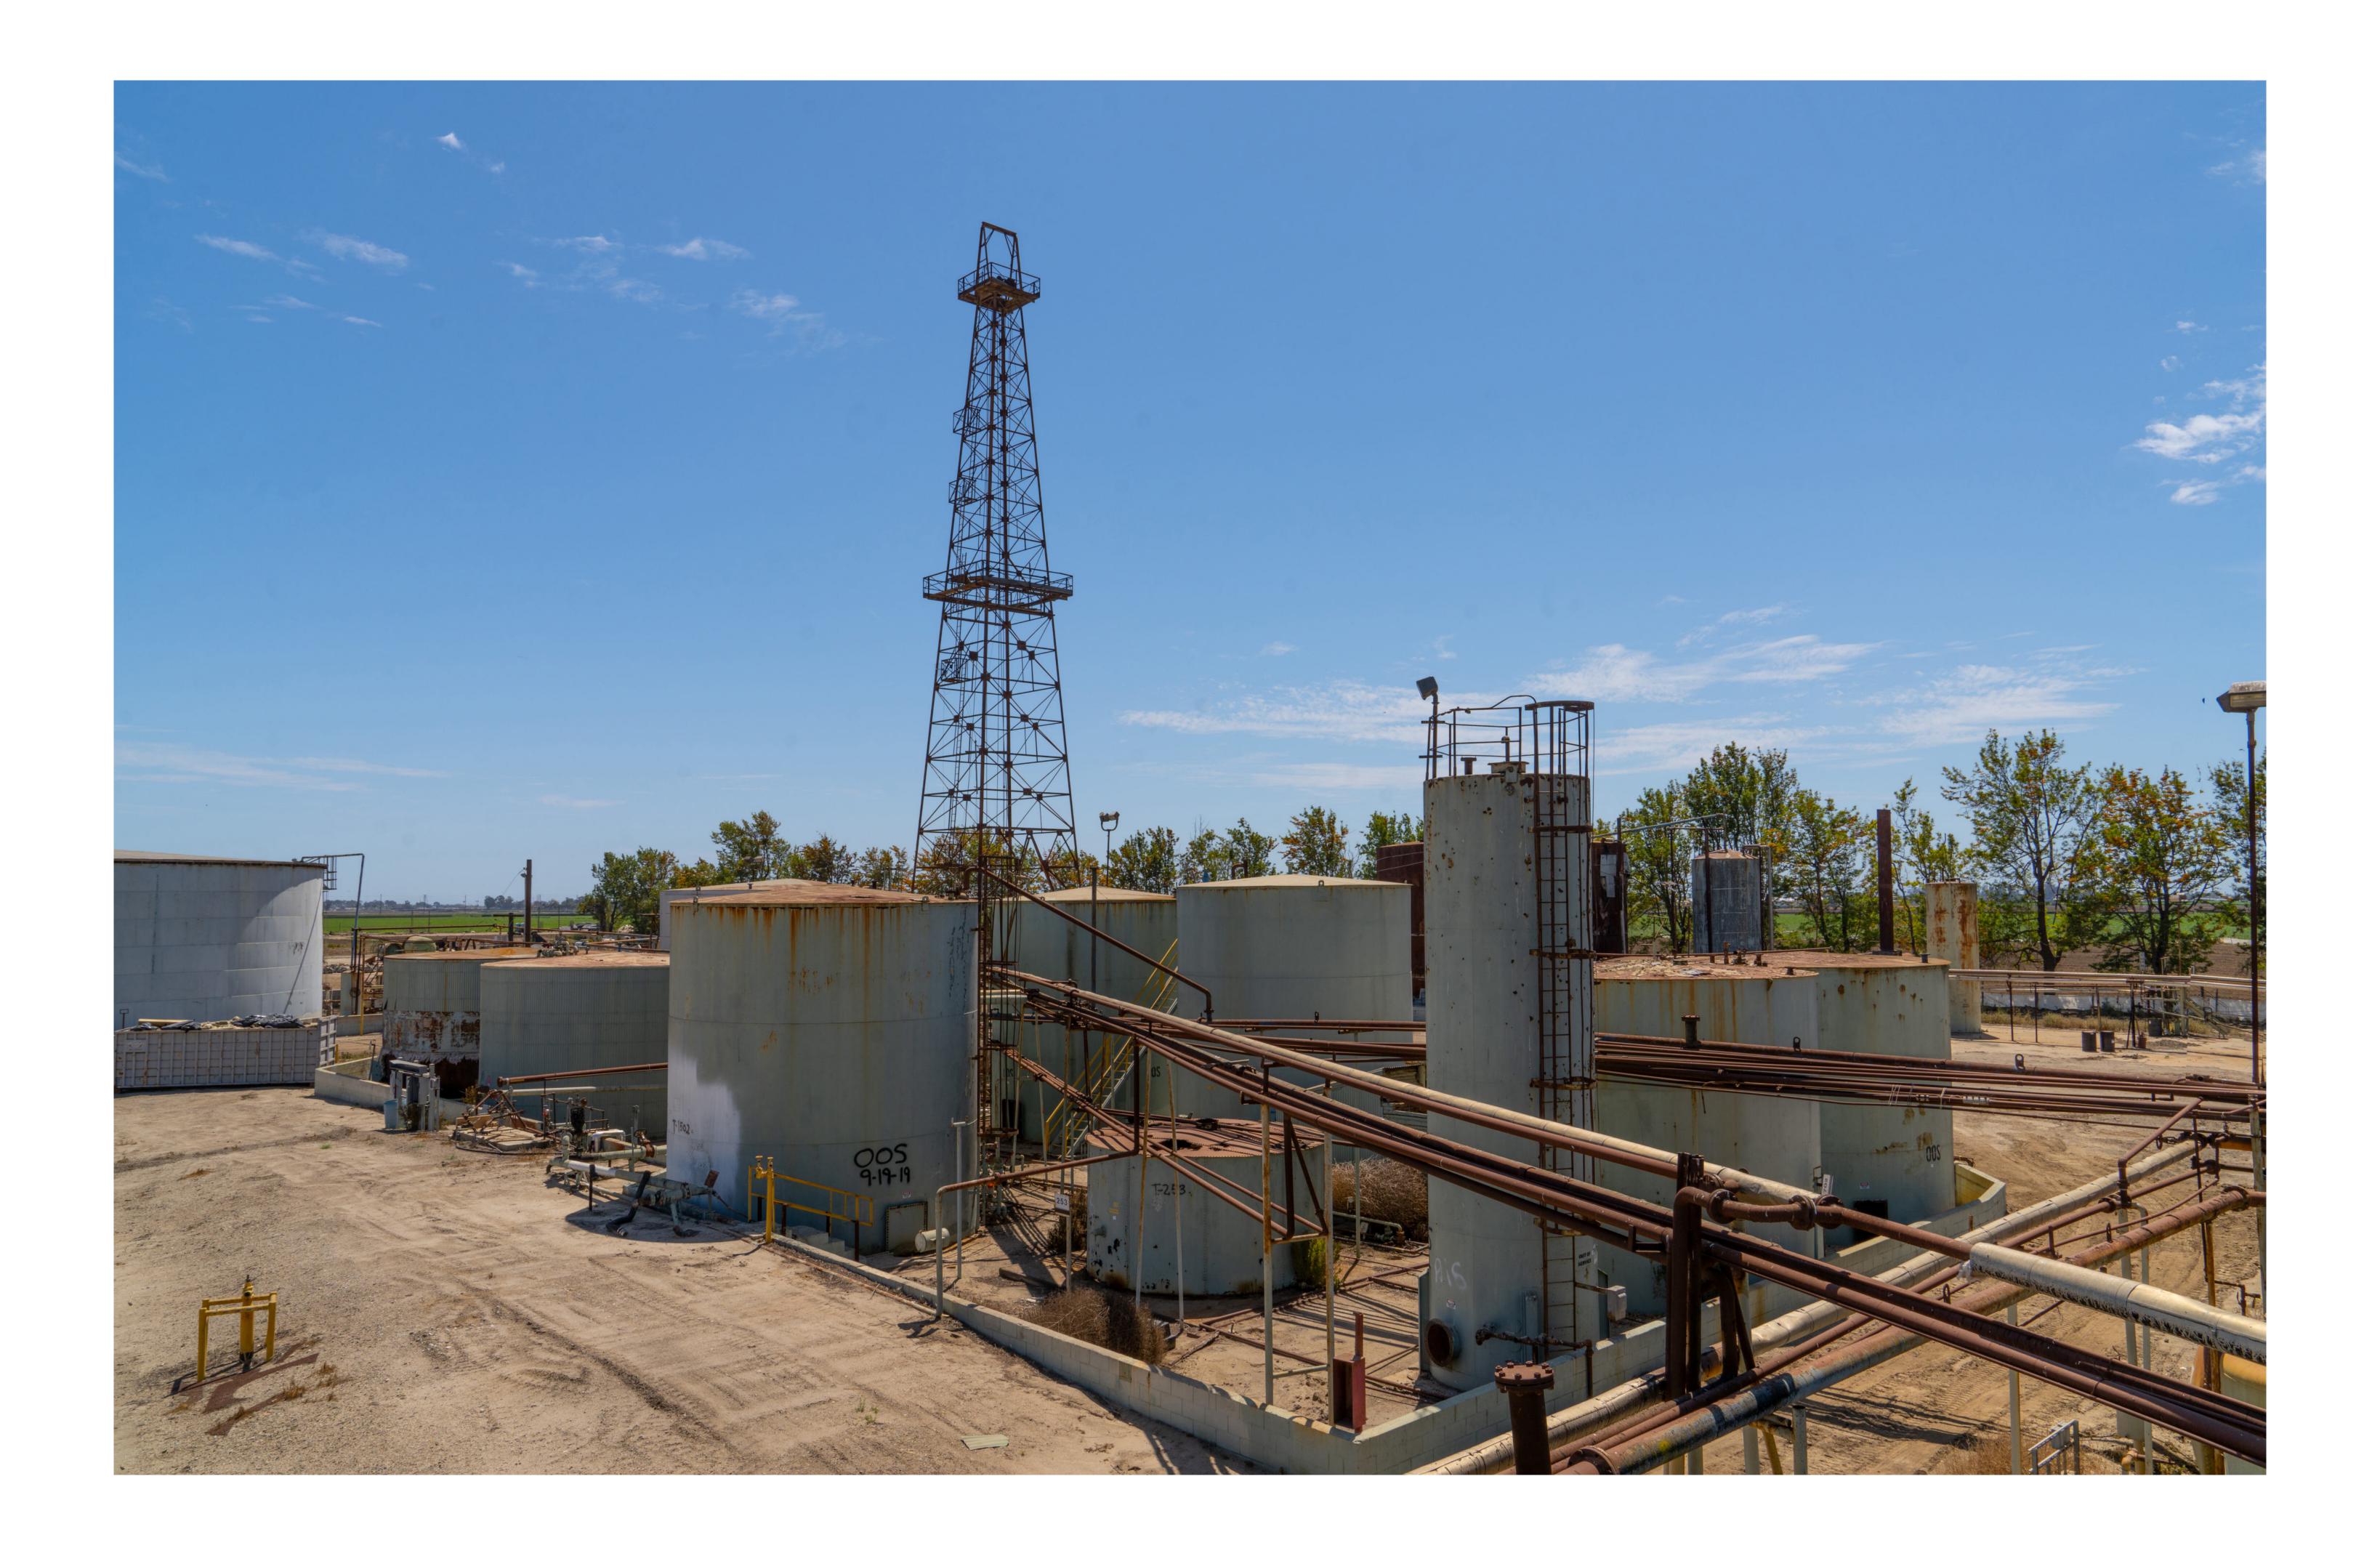

## INDEX TO BLACK AND WHITE PHOTOGRAPHS

Photography by Tavo Olmos, Positive Image Photographic Services, June 2022

| Photo 1  | Contextual view of oil derrick with adjacent storage tanks from the southeastern portion of the site looking west. |
|----------|--------------------------------------------------------------------------------------------------------------------|
| Photo 2  | Detail view of oil derrick with adjacent storage tanks from the southeastern portion of the site looking west.     |
| Photo 3  | View of water tank and tank numbers 2011 and 2012 looking northwest.                                               |
| Photo 4  | Detail view of water tank looking northwest.                                                                       |
| Photo 5  | View of oil derrick and storage tank number 30001 from southern portion of site looking northwest.                 |
| Photo 6  | Detail view of oil derrick looking north.                                                                          |
| Photo 7  | View of oil derrick and storage tank 12001 from southern portion of site looking north.                            |
| Photo 8  | View of oil derrick and adjacent storage tanks from southern portion of site looking north.                        |
| Photo 9  | Detail view of oil derrick and storage tank numbers 2005, 2006 and 3502 looking northeast.                         |
| Photo 10 | Detail view of oil pumping equipment "El Rio #2" looking north.                                                    |
| Photo 11 | Detail view of oil derrick looking up.                                                                             |
| Photo 12 | View of oil derrick and portion of storage tank number 12001 looking west.                                         |