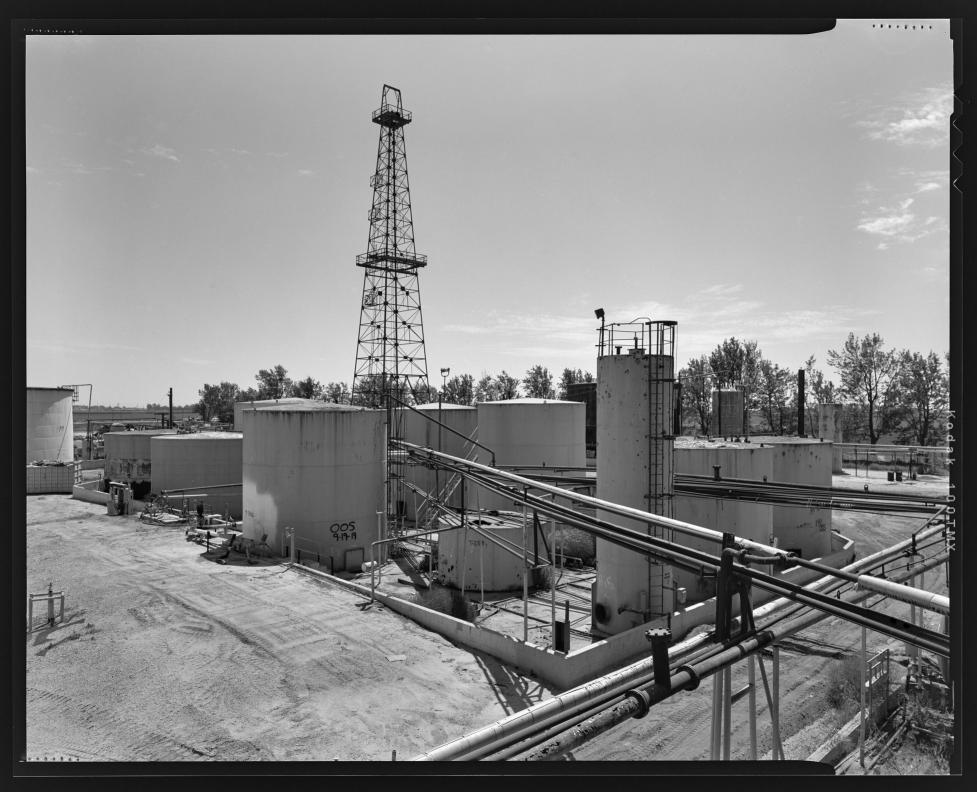

## INDEX TO BLACK AND WHITE PHOTOGRAPHS

Photography by Tavo Olmos, Positive Image Photographic Services, June 2022

| Photo 1  | Contextual view of oil derrick with adjacent storage tanks from the southeastern portion of the site looking west. |
|----------|--------------------------------------------------------------------------------------------------------------------|
| Photo 2  | Detail view of oil derrick with adjacent storage tanks from the southeastern portion of the site looking west.     |
| Photo 3  | View of water tank and tank numbers 2011 and 2012 looking northwest.                                               |
| Photo 4  | Detail view of water tank looking northwest.                                                                       |
| Photo 5  | View of oil derrick and storage tank number 30001 from southern portion of site looking northwest.                 |
| Photo 6  | Detail view of oil derrick looking north.                                                                          |
| Photo 7  | View of oil derrick and storage tank 12001 from southern portion of site looking north.                            |
| Photo 8  | View of oil derrick and adjacent storage tanks from southern portion of site looking north.                        |
| Photo 9  | Detail view of oil derrick and storage tank numbers 2005, 2006 and 3502 looking northeast.                         |
| Photo 10 | Detail view of oil pumping equipment "El Rio #2" looking north.                                                    |
| Photo 11 | Detail view of oil derrick looking up.                                                                             |
| Photo 12 | View of oil derrick and portion of storage tank number 12001 looking west.                                         |