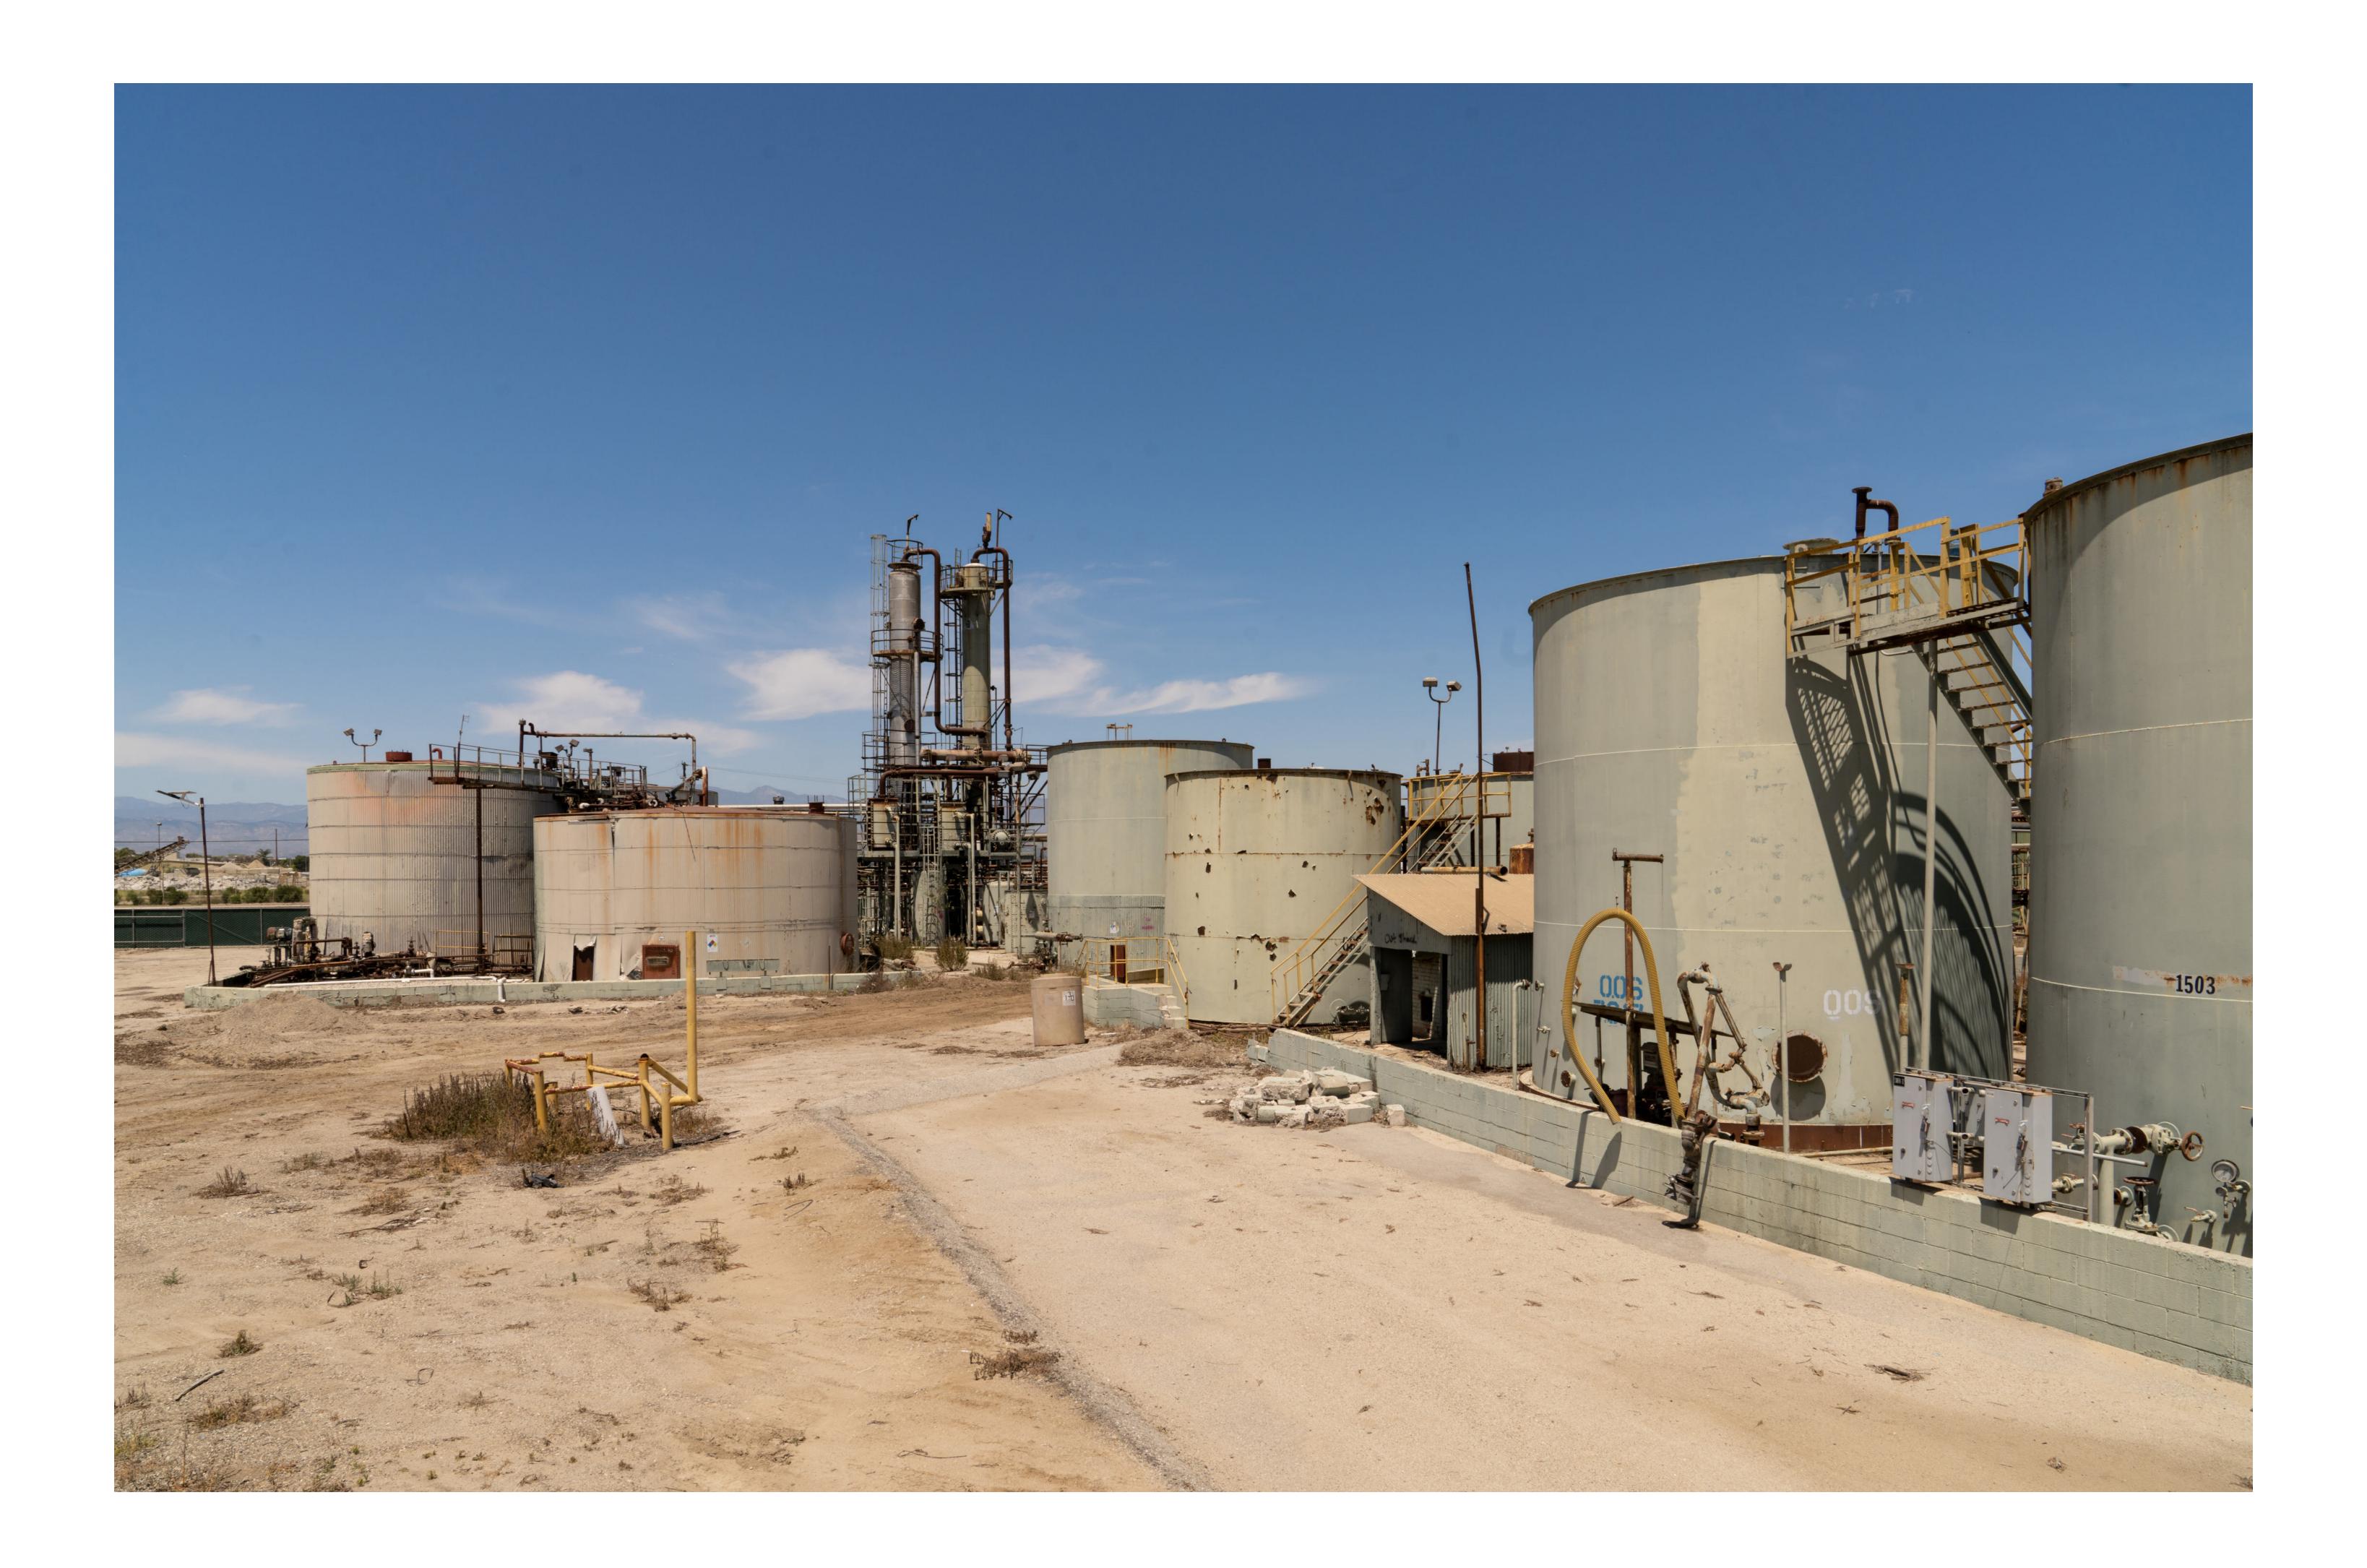

## EDGINGTON OIL REFINERY HAER CA-2384 (Page 2)

| Photo 13 | Close up view of storage tanks numbers 12001 and 506 looking northeast.                                                    |
|----------|----------------------------------------------------------------------------------------------------------------------------|
| Photo 14 | Contextual view of storage tanks in the mid-section of site looking north-northeast.                                       |
| Photo 15 | View of storage tank numbers 701, 702, 1501 and 1503 looking southeast.                                                    |
| Photo 16 | Contextual view of oil derrick and adjacent storage tanks from atop tank number 2003 looking southwest.                    |
| Photo 17 | Contextual view of storage tanks from atop tank number 2003 looking southeast.                                             |
| Photo 18 | Contextual view of storage tank numbers 1004, 2007 and 701 looking east.                                                   |
| Photo 19 | View of oil derrick with storage tank numbers 12001, 701, 1503, 1501 and 3502 looking south.                               |
| Photo 20 | View of oil derrick from the northwest portion of the site showing storage tank number 12001,                              |
| Photo 21 | Detail view of oil pumping equipment in the mid-eastern portion of the site looking southwest.                             |
| Photo 22 | Contextual view of site from north side of East Fifth Street showing lab, storage tanks and oil derrick looking southeast. |