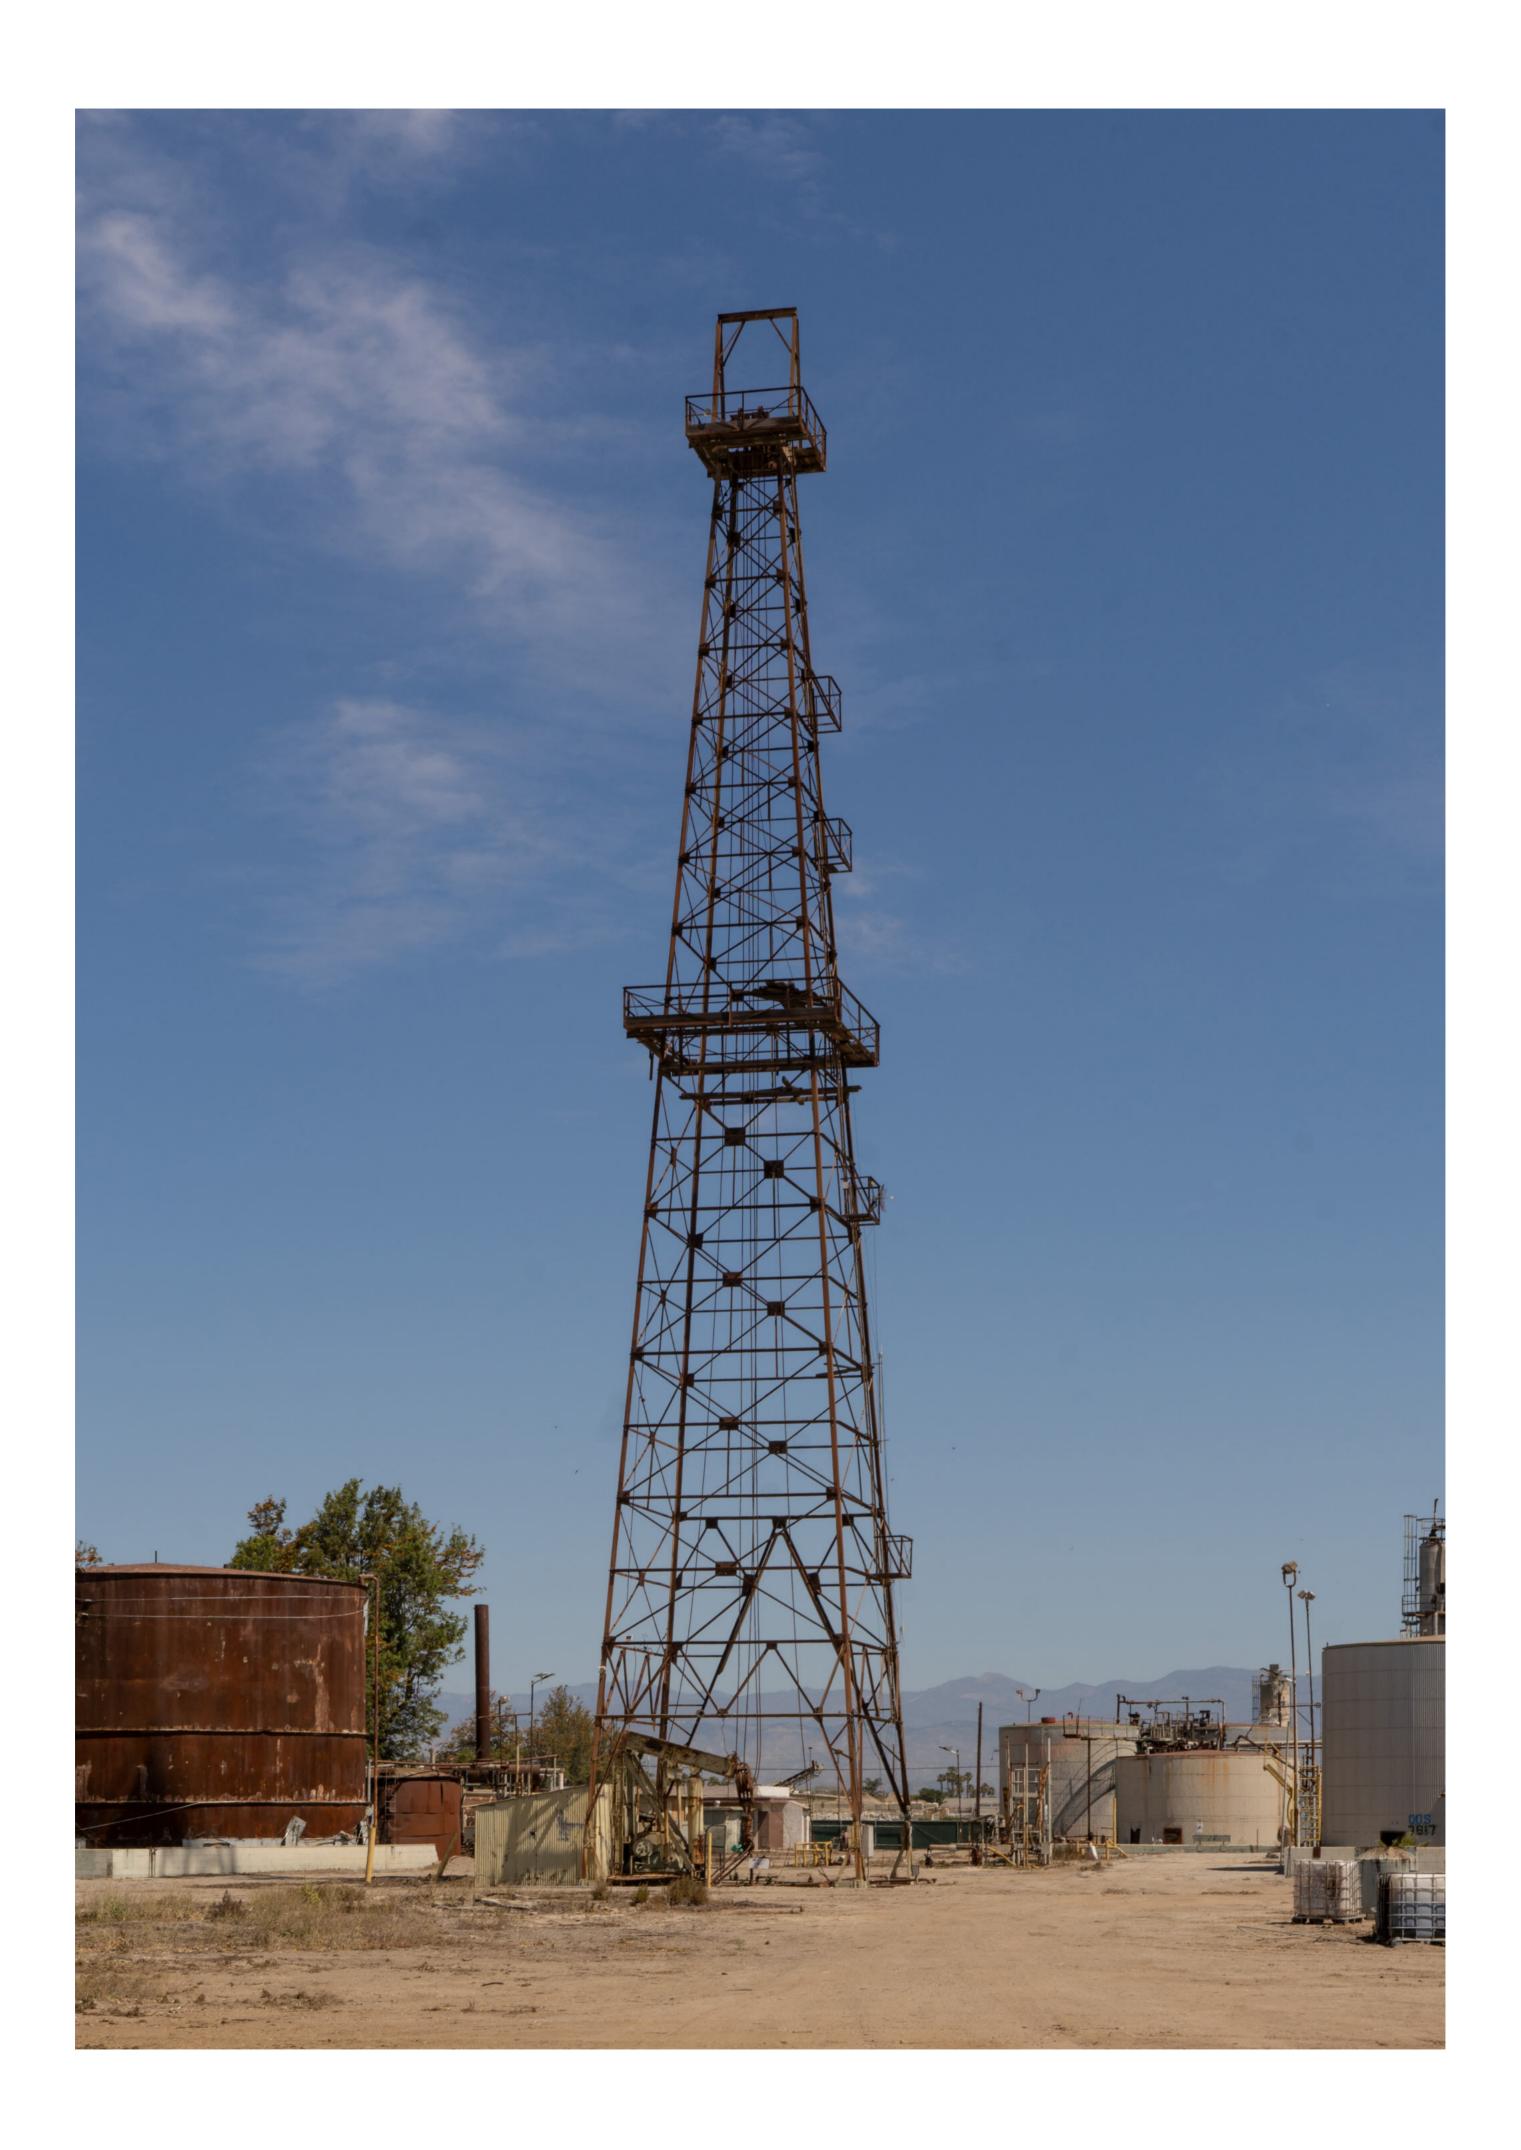

## INDEX TO BLACK AND WHITE PHOTOGRAPHS

Photography by Tavo Olmos, Positive Image Photographic Services, June 2022

| Photo 1  | Contextual view of oil derrick with adjacent storage tanks from the southeastern portion of the site looking west. |
|----------|--------------------------------------------------------------------------------------------------------------------|
| Photo 2  | Detail view of oil derrick with adjacent storage tanks from the southeastern portion of the site looking west.     |
| Photo 3  | View of water tank and tank numbers 2011 and 2012 looking northwest.                                               |
| Photo 4  | Detail view of water tank looking northwest.                                                                       |
| Photo 5  | View of oil derrick and storage tank number 30001 from southern portion of site looking northwest.                 |
| Photo 6  | Detail view of oil derrick looking north.                                                                          |
| Photo 7  | View of oil derrick and storage tank 12001 from southern portion of site looking north.                            |
| Photo 8  | View of oil derrick and adjacent storage tanks from southern portion of site looking north.                        |
| Photo 9  | Detail view of oil derrick and storage tank numbers 2005, 2006 and 3502 looking northeast.                         |
| Photo 10 | Detail view of oil pumping equipment "El Rio #2" looking north.                                                    |
| Photo 11 | Detail view of oil derrick looking up.                                                                             |
| Photo 12 | View of oil derrick and portion of storage tank number 12001 looking west.                                         |