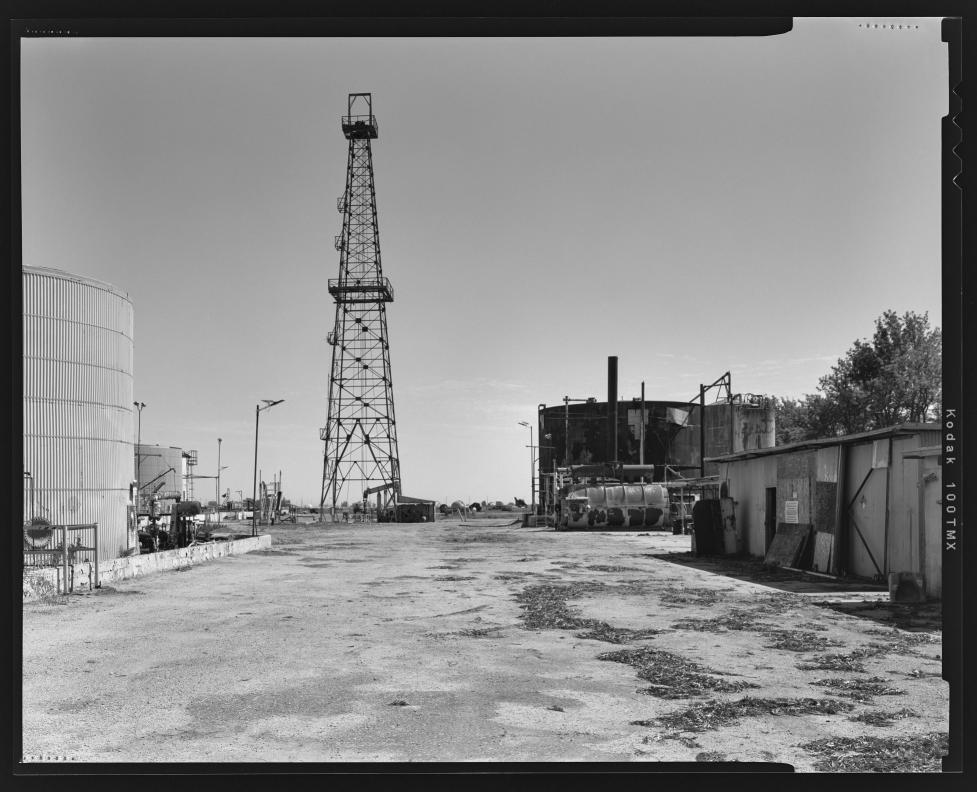

## INDEX TO BLACK AND WHITE PHOTOGRAPHS

Photography by Tavo Olmos, Positive Image Photographic Services, June 2022

| Photo 1  | Contextual view of oil derrick with adjacent storage tanks from the southeastern portion of the site looking west. |
|----------|--------------------------------------------------------------------------------------------------------------------|
| Photo 2  | Detail view of oil derrick with adjacent storage tanks from the southeastern portion of the site looking west.     |
| Photo 3  | View of water tank and tank numbers 2011 and 2012 looking northwest.                                               |
| Photo 4  | Detail view of water tank looking northwest.                                                                       |
| Photo 5  | View of oil derrick and storage tank number 30001 from southern portion of site looking northwest.                 |
| Photo 6  | Detail view of oil derrick looking north.                                                                          |
| Photo 7  | View of oil derrick and storage tank 12001 from southern portion of site looking north.                            |
| Photo 8  | View of oil derrick and adjacent storage tanks from southern portion of site looking north.                        |
| Photo 9  | Detail view of oil derrick and storage tank numbers 2005, 2006 and 3502 looking northeast.                         |
| Photo 10 | Detail view of oil pumping equipment "El Rio #2" looking north.                                                    |
| Photo 11 | Detail view of oil derrick looking up.                                                                             |
| Photo 12 | View of oil derrick and portion of storage tank number 12001 looking west.                                         |