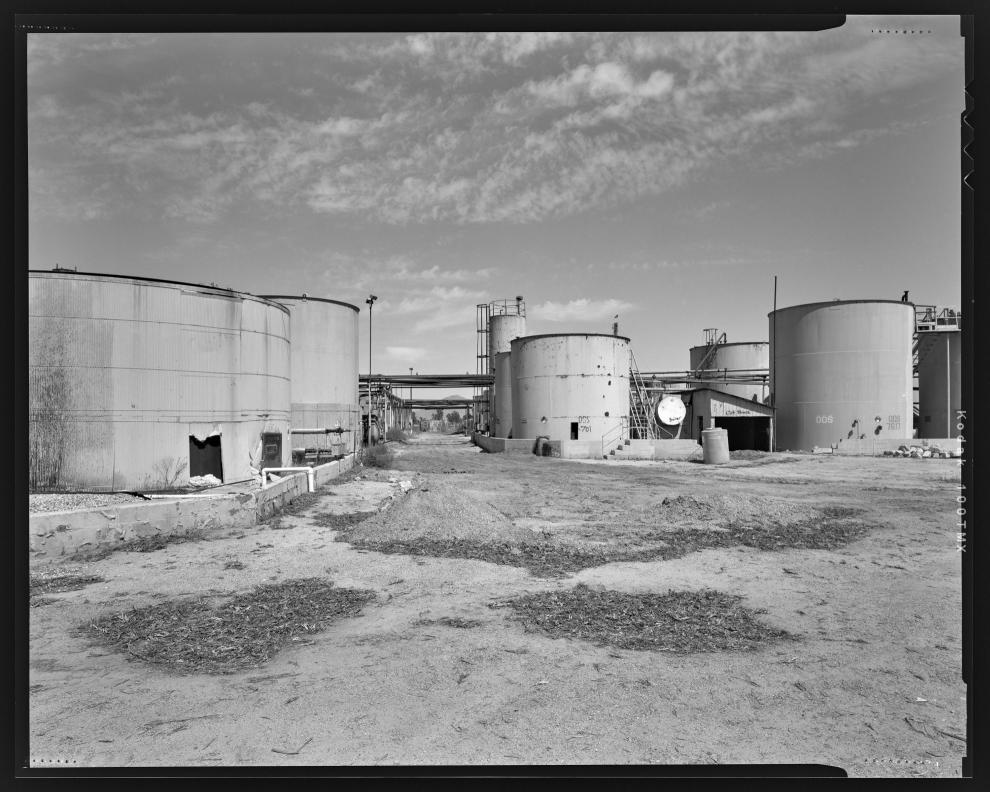

## INDEX TO BLACK AND WHITE PHOTOGRAPHS

Photography by Tavo Olmos, Positive Image Photographic Services, June 2022

| Photo 1  | Contextual view of oil derrick with adjacent storage tanks from the southeastern portion of the site looking west. |
|----------|--------------------------------------------------------------------------------------------------------------------|
| Photo 2  | Detail view of oil derrick with adjacent storage tanks from the southeastern portion of the site looking west.     |
| Photo 3  | View of water tank and tank numbers 2011 and 2012 looking northwest.                                               |
| Photo 4  | Detail view of water tank looking northwest.                                                                       |
| Photo 5  | View of oil derrick and storage tank number 30001 from southern portion of site looking northwest.                 |
| Photo 6  | Detail view of oil derrick looking north.                                                                          |
| Photo 7  | View of oil derrick and storage tank 12001 from southern portion of site looking north.                            |
| Photo 8  | View of oil derrick and adjacent storage tanks from southern portion of site looking north.                        |
| Photo 9  | Detail view of oil derrick and storage tank numbers 2005, 2006 and 3502 looking northeast.                         |
| Photo 10 | Detail view of oil pumping equipment "El Rio #2" looking north.                                                    |
| Photo 11 | Detail view of oil derrick looking up.                                                                             |
| Photo 12 | View of oil derrick and portion of storage tank number 12001 looking west.                                         |