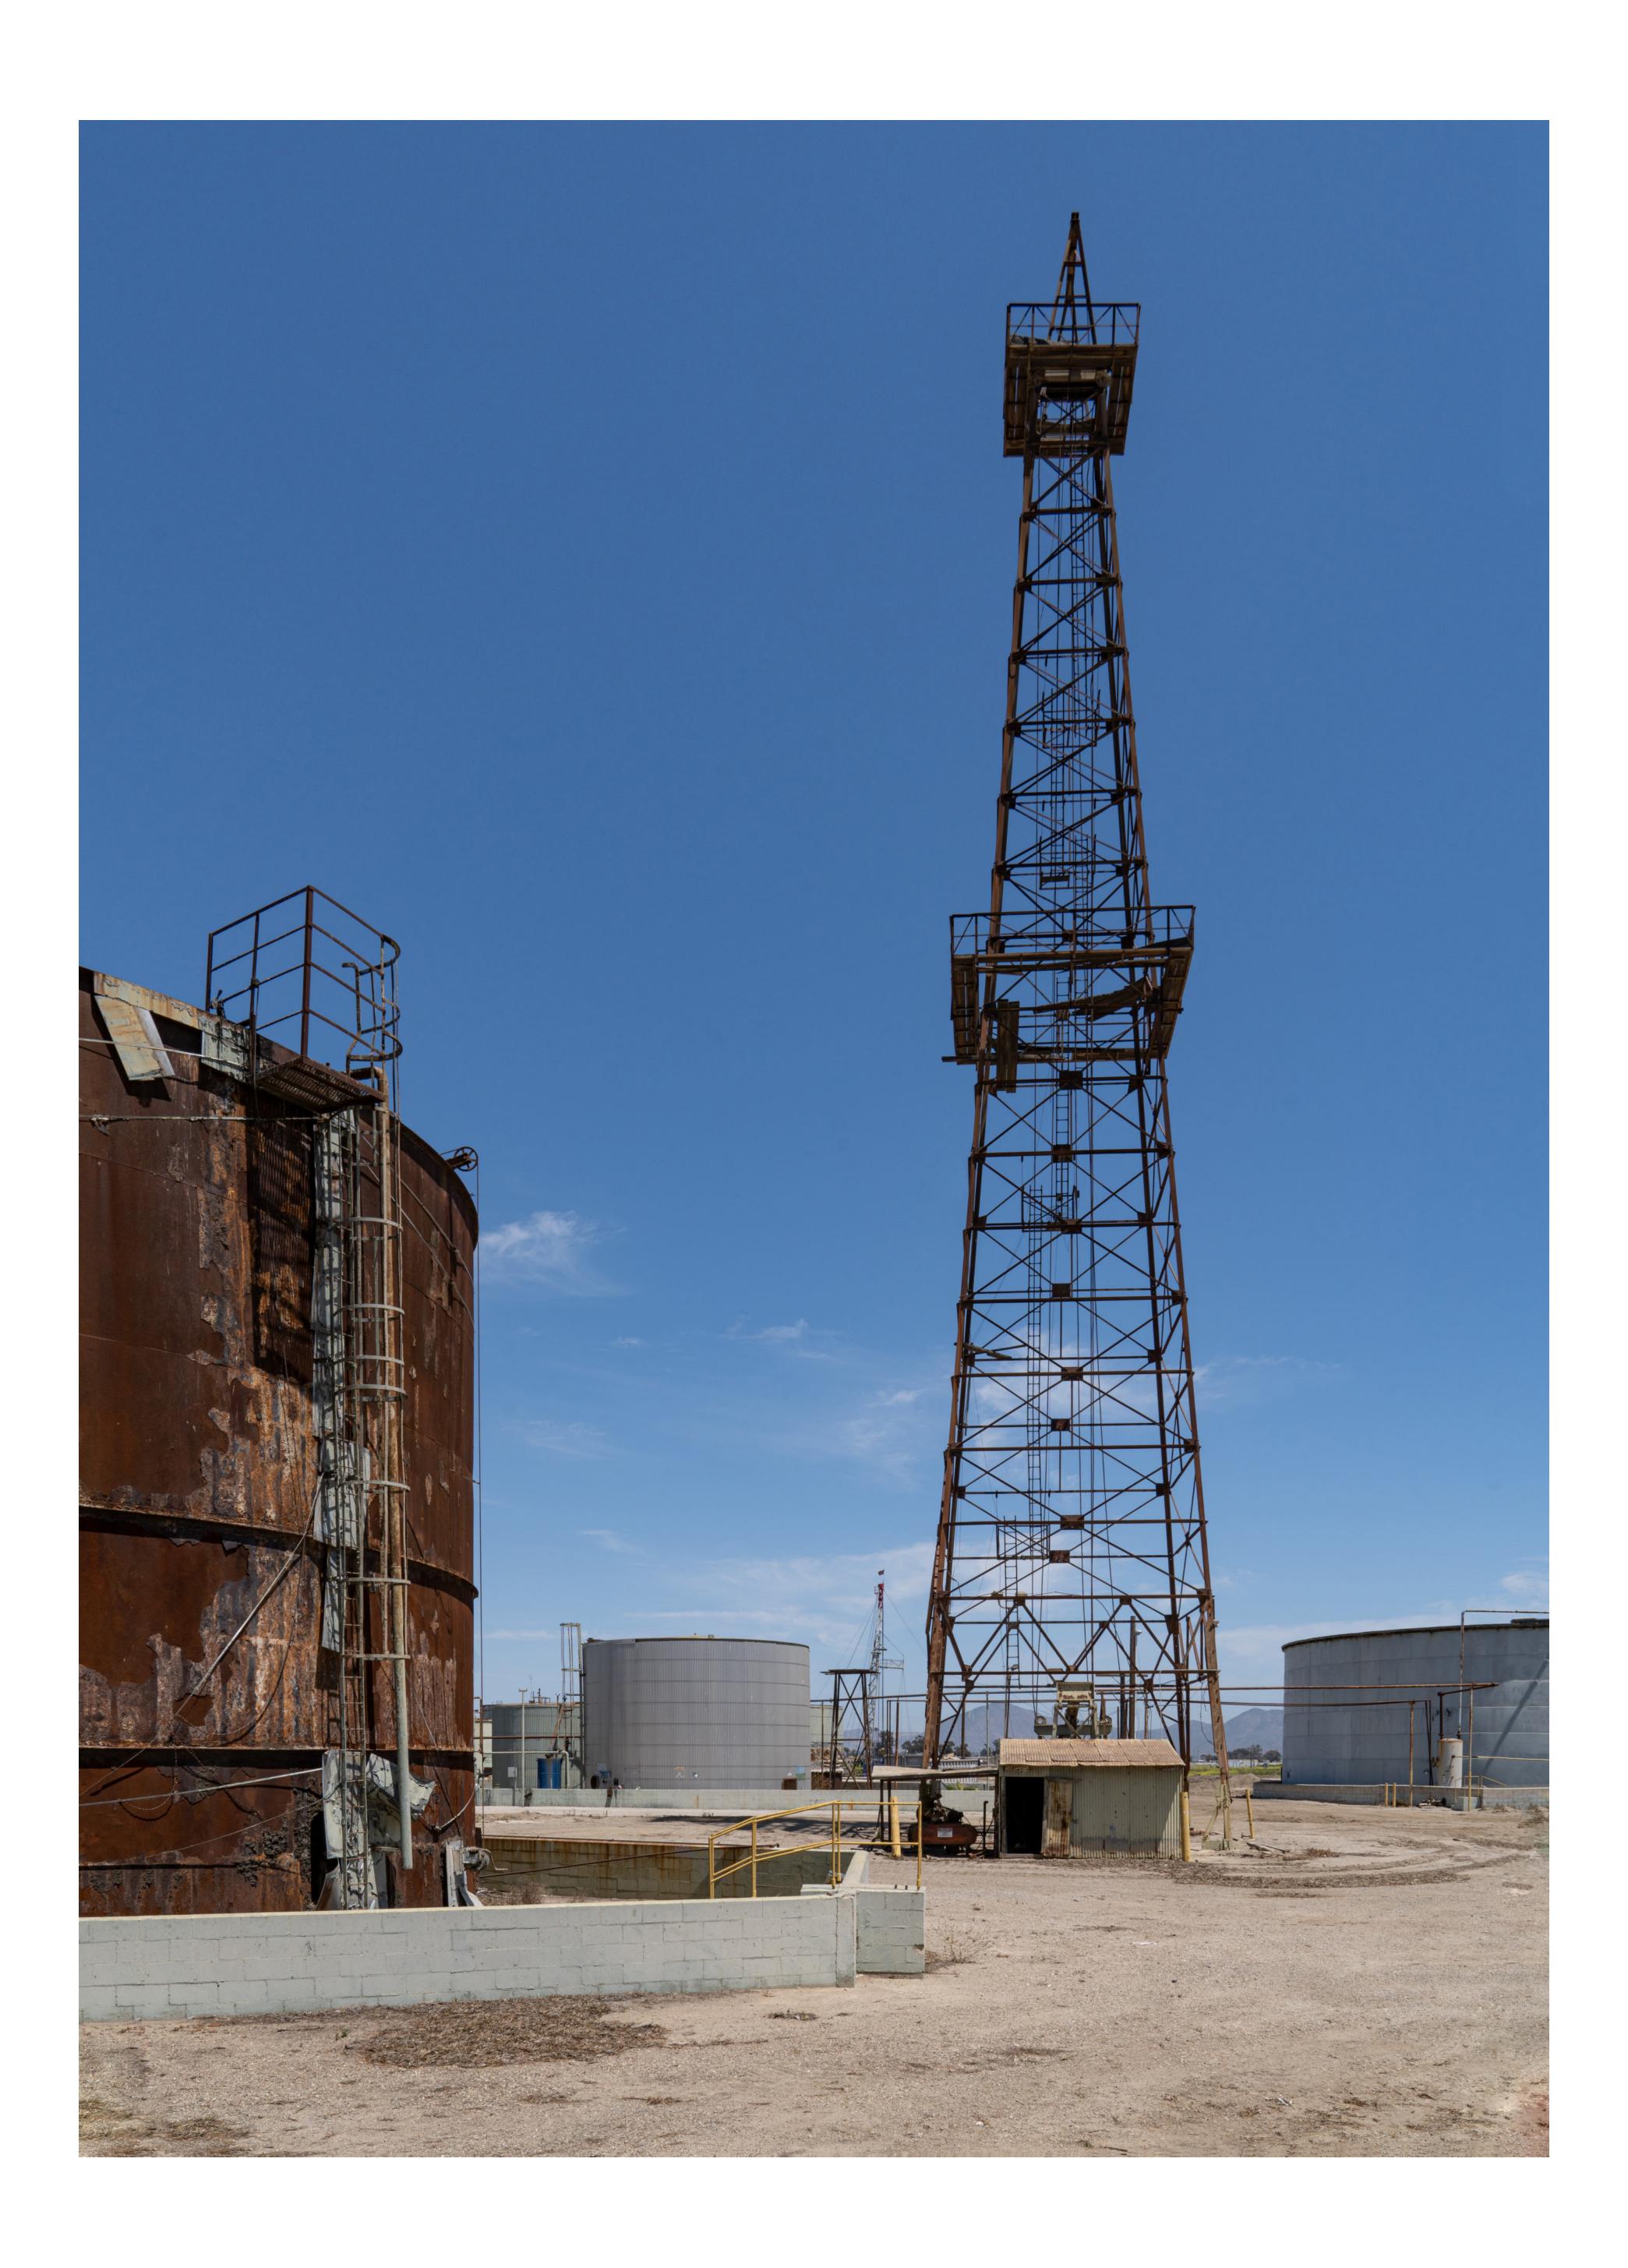

## INDEX TO BLACK AND WHITE PHOTOGRAPHS

Photography by Tavo Olmos, Positive Image Photographic Services, June 2022

| Photo 1  | Contextual view of oil derrick with adjacent storage tanks from the southeastern portion of the site looking west. |
|----------|--------------------------------------------------------------------------------------------------------------------|
| Photo 2  | Detail view of oil derrick with adjacent storage tanks from the southeastern portion of the site looking west.     |
| Photo 3  | View of water tank and tank numbers 2011 and 2012 looking northwest.                                               |
| Photo 4  | Detail view of water tank looking northwest.                                                                       |
| Photo 5  | View of oil derrick and storage tank number 30001 from southern portion of site looking northwest.                 |
| Photo 6  | Detail view of oil derrick looking north.                                                                          |
| Photo 7  | View of oil derrick and storage tank 12001 from southern portion of site looking north.                            |
| Photo 8  | View of oil derrick and adjacent storage tanks from southern portion of site looking north.                        |
| Photo 9  | Detail view of oil derrick and storage tank numbers 2005, 2006 and 3502 looking northeast.                         |
| Photo 10 | Detail view of oil pumping equipment "El Rio #2" looking north.                                                    |
| Photo 11 | Detail view of oil derrick looking up.                                                                             |
| Photo 12 | View of oil derrick and portion of storage tank number 12001 looking west.                                         |