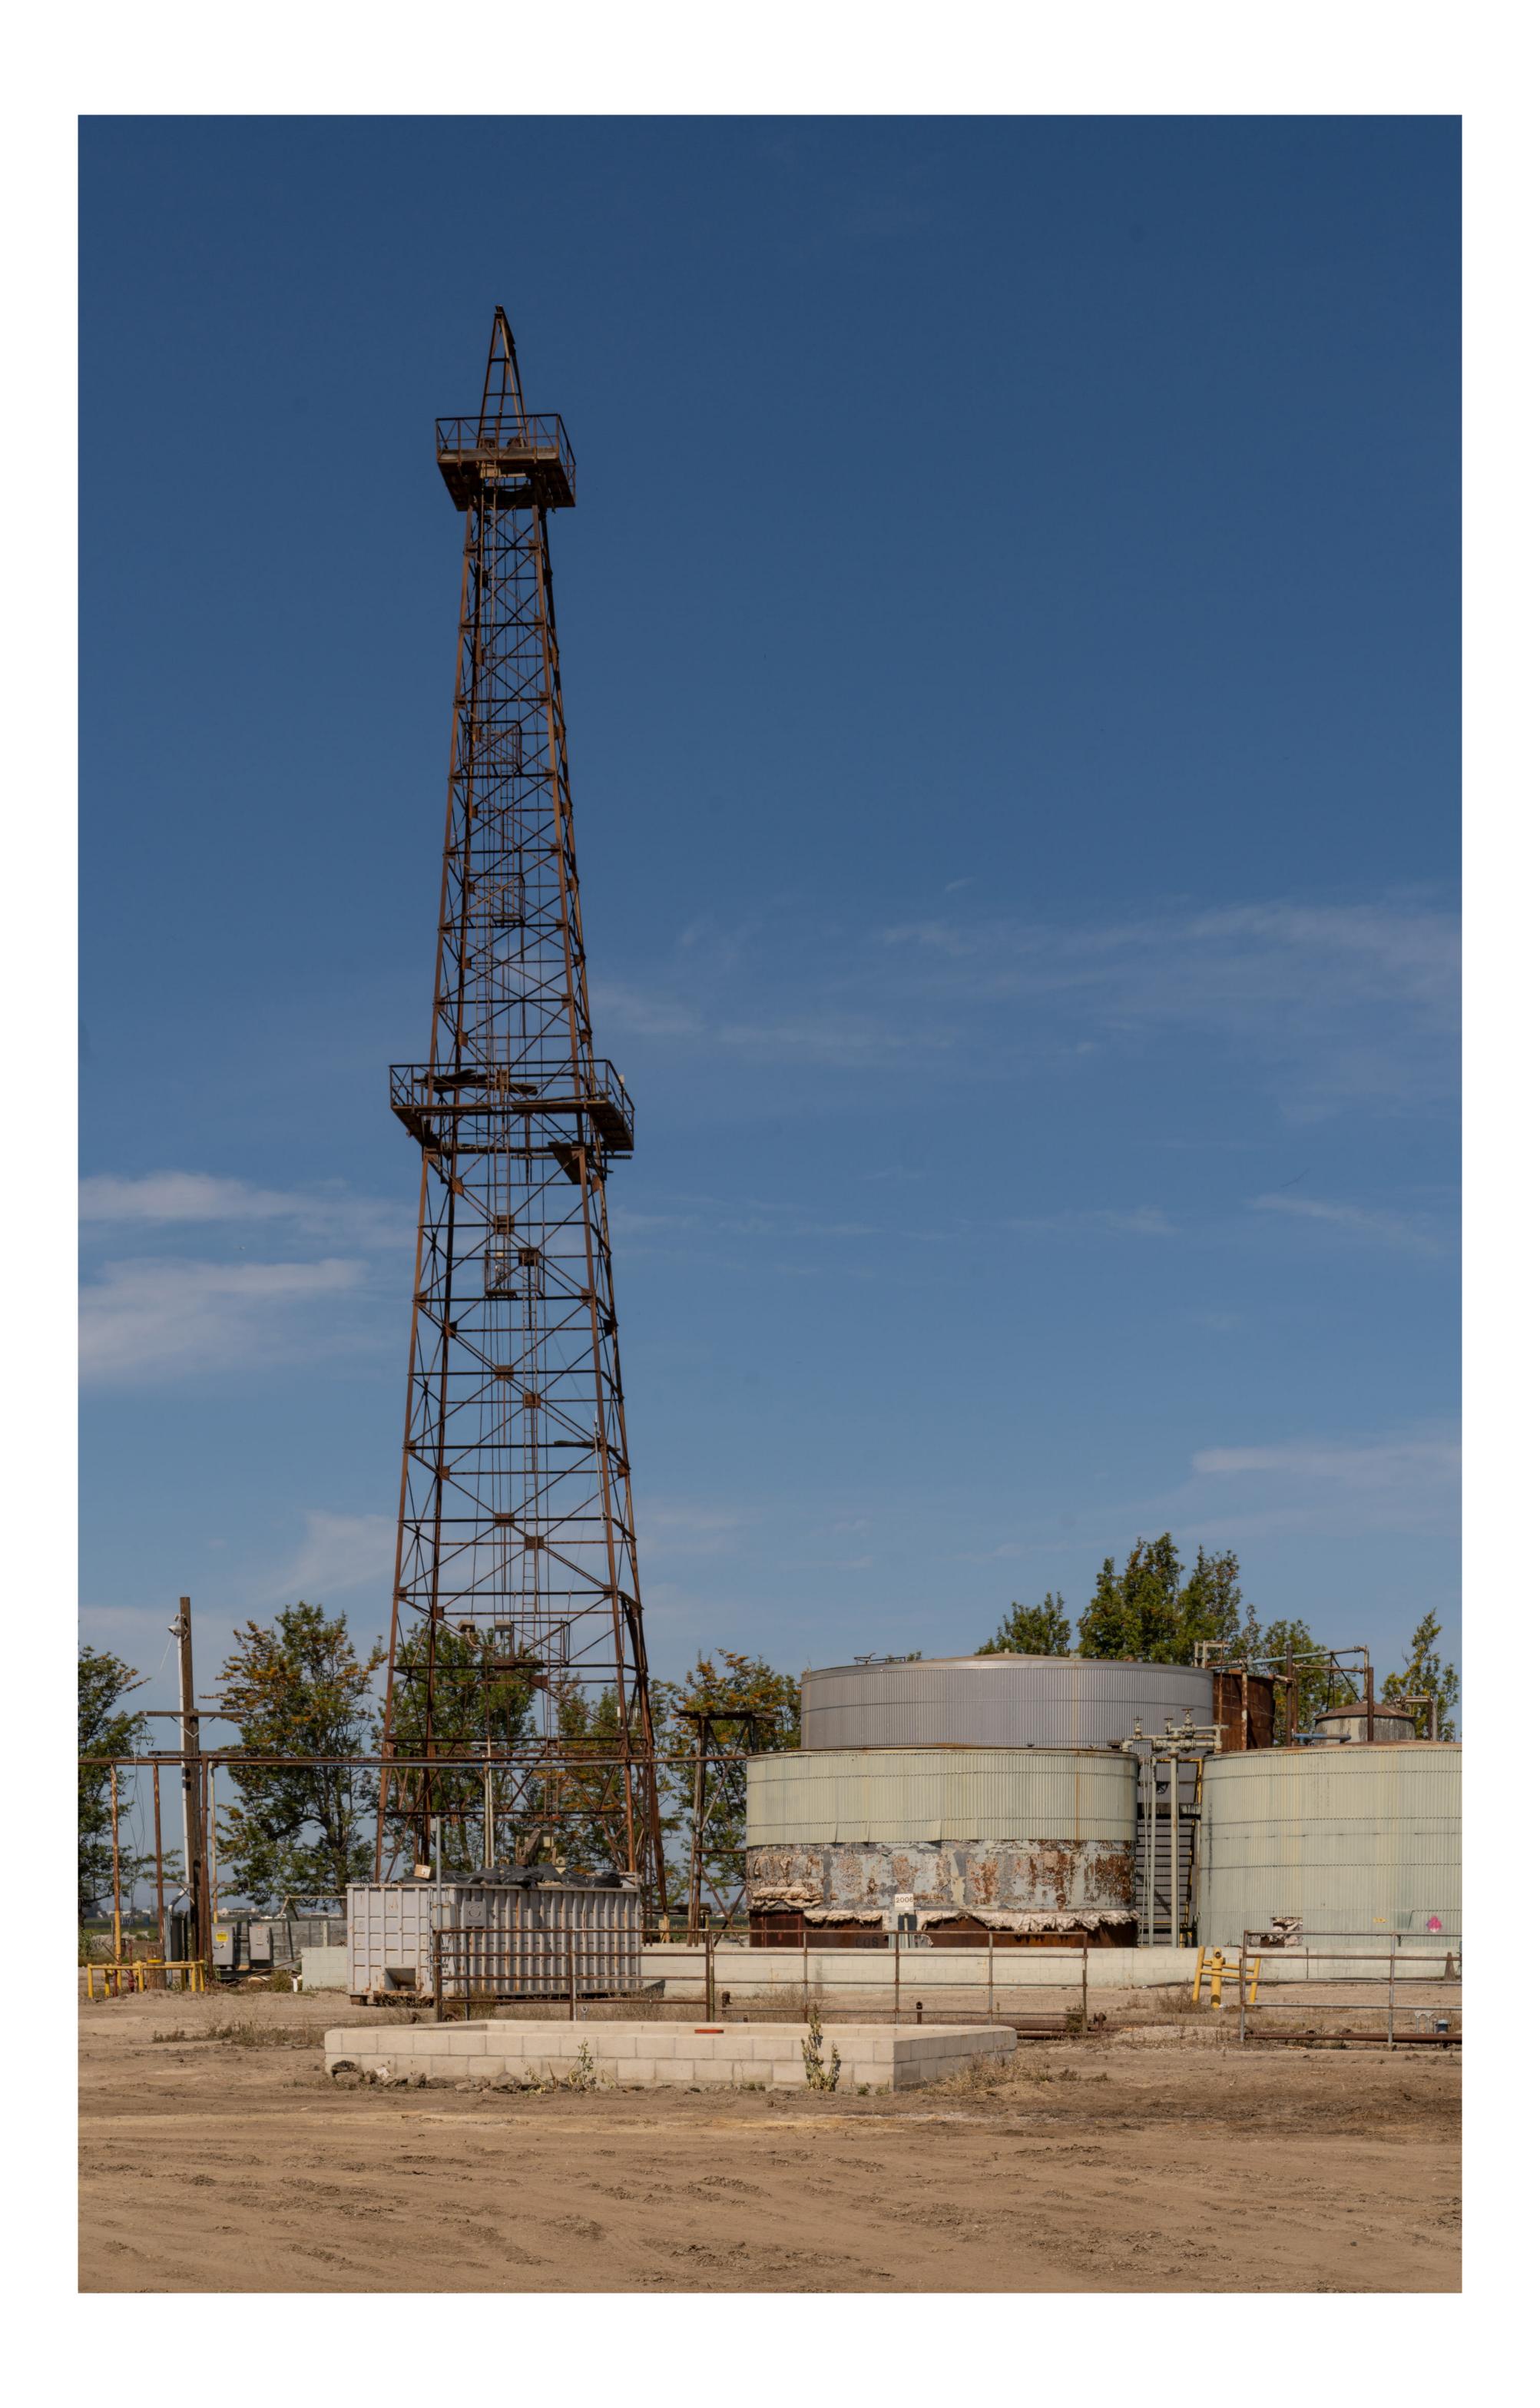

## INDEX TO BLACK AND WHITE PHOTOGRAPHS

Photography by Tavo Olmos, Positive Image Photographic Services, June 2022

| Photo 1  | Contextual view of oil derrick with adjacent storage tanks from the southeastern portion of the site looking west. |
|----------|--------------------------------------------------------------------------------------------------------------------|
| Photo 2  | Detail view of oil derrick with adjacent storage tanks from the southeastern portion of the site looking west.     |
| Photo 3  | View of water tank and tank numbers 2011 and 2012 looking northwest.                                               |
| Photo 4  | Detail view of water tank looking northwest.                                                                       |
| Photo 5  | View of oil derrick and storage tank number 30001 from southern portion of site looking northwest.                 |
| Photo 6  | Detail view of oil derrick looking north.                                                                          |
| Photo 7  | View of oil derrick and storage tank 12001 from southern portion of site looking north.                            |
| Photo 8  | View of oil derrick and adjacent storage tanks from southern portion of site looking north.                        |
| Photo 9  | Detail view of oil derrick and storage tank numbers 2005, 2006 and 3502 looking northeast.                         |
| Photo 10 | Detail view of oil pumping equipment "El Rio #2" looking north.                                                    |
| Photo 11 | Detail view of oil derrick looking up.                                                                             |
| Photo 12 | View of oil derrick and portion of storage tank number 12001 looking west.                                         |