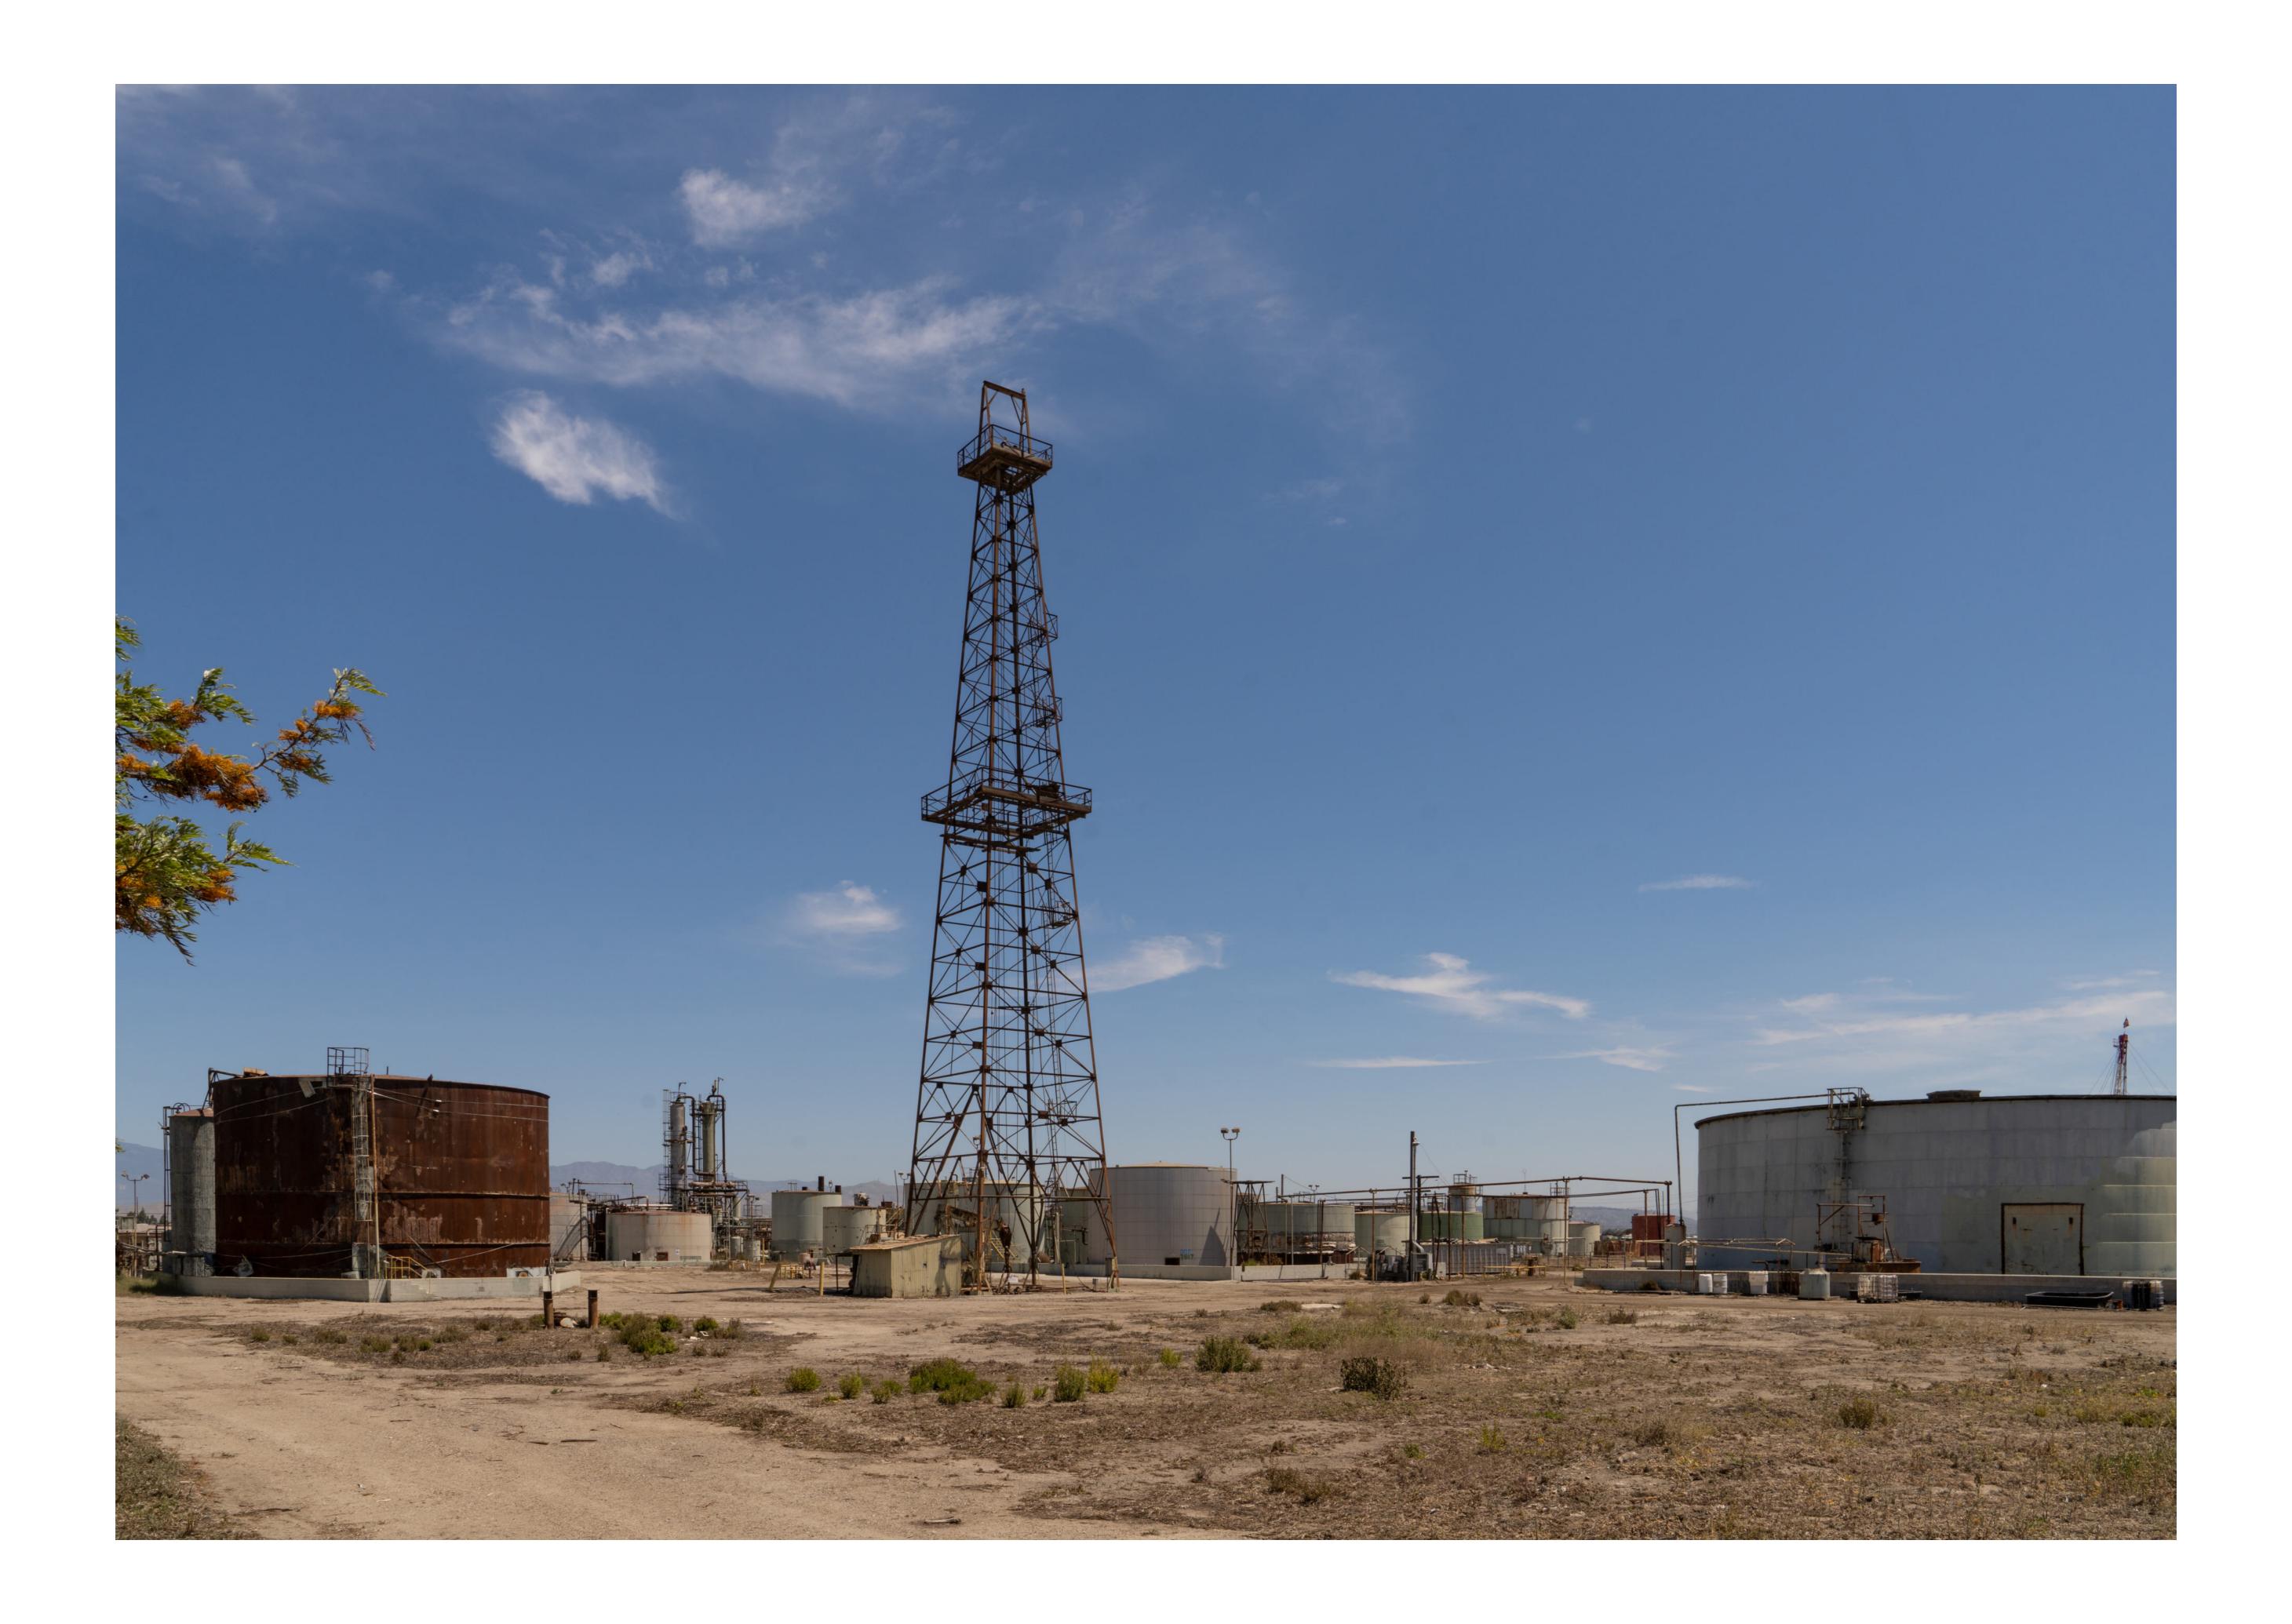

## INDEX TO BLACK AND WHITE PHOTOGRAPHS

Photography by Tavo Olmos, Positive Image Photographic Services, June 2022

| Photo 1  | Contextual view of oil derrick with adjacent storage tanks from the southeastern portion of the site looking west. |
|----------|--------------------------------------------------------------------------------------------------------------------|
| Photo 2  | Detail view of oil derrick with adjacent storage tanks from the southeastern portion of the site looking west.     |
| Photo 3  | View of water tank and tank numbers 2011 and 2012 looking northwest.                                               |
| Photo 4  | Detail view of water tank looking northwest.                                                                       |
| Photo 5  | View of oil derrick and storage tank number 30001 from southern portion of site looking northwest.                 |
| Photo 6  | Detail view of oil derrick looking north.                                                                          |
| Photo 7  | View of oil derrick and storage tank 12001 from southern portion of site looking north.                            |
| Photo 8  | View of oil derrick and adjacent storage tanks from southern portion of site looking north.                        |
| Photo 9  | Detail view of oil derrick and storage tank numbers 2005, 2006 and 3502 looking northeast.                         |
| Photo 10 | Detail view of oil pumping equipment "El Rio #2" looking north.                                                    |
| Photo 11 | Detail view of oil derrick looking up.                                                                             |
| Photo 12 | View of oil derrick and portion of storage tank number 12001 looking west.                                         |