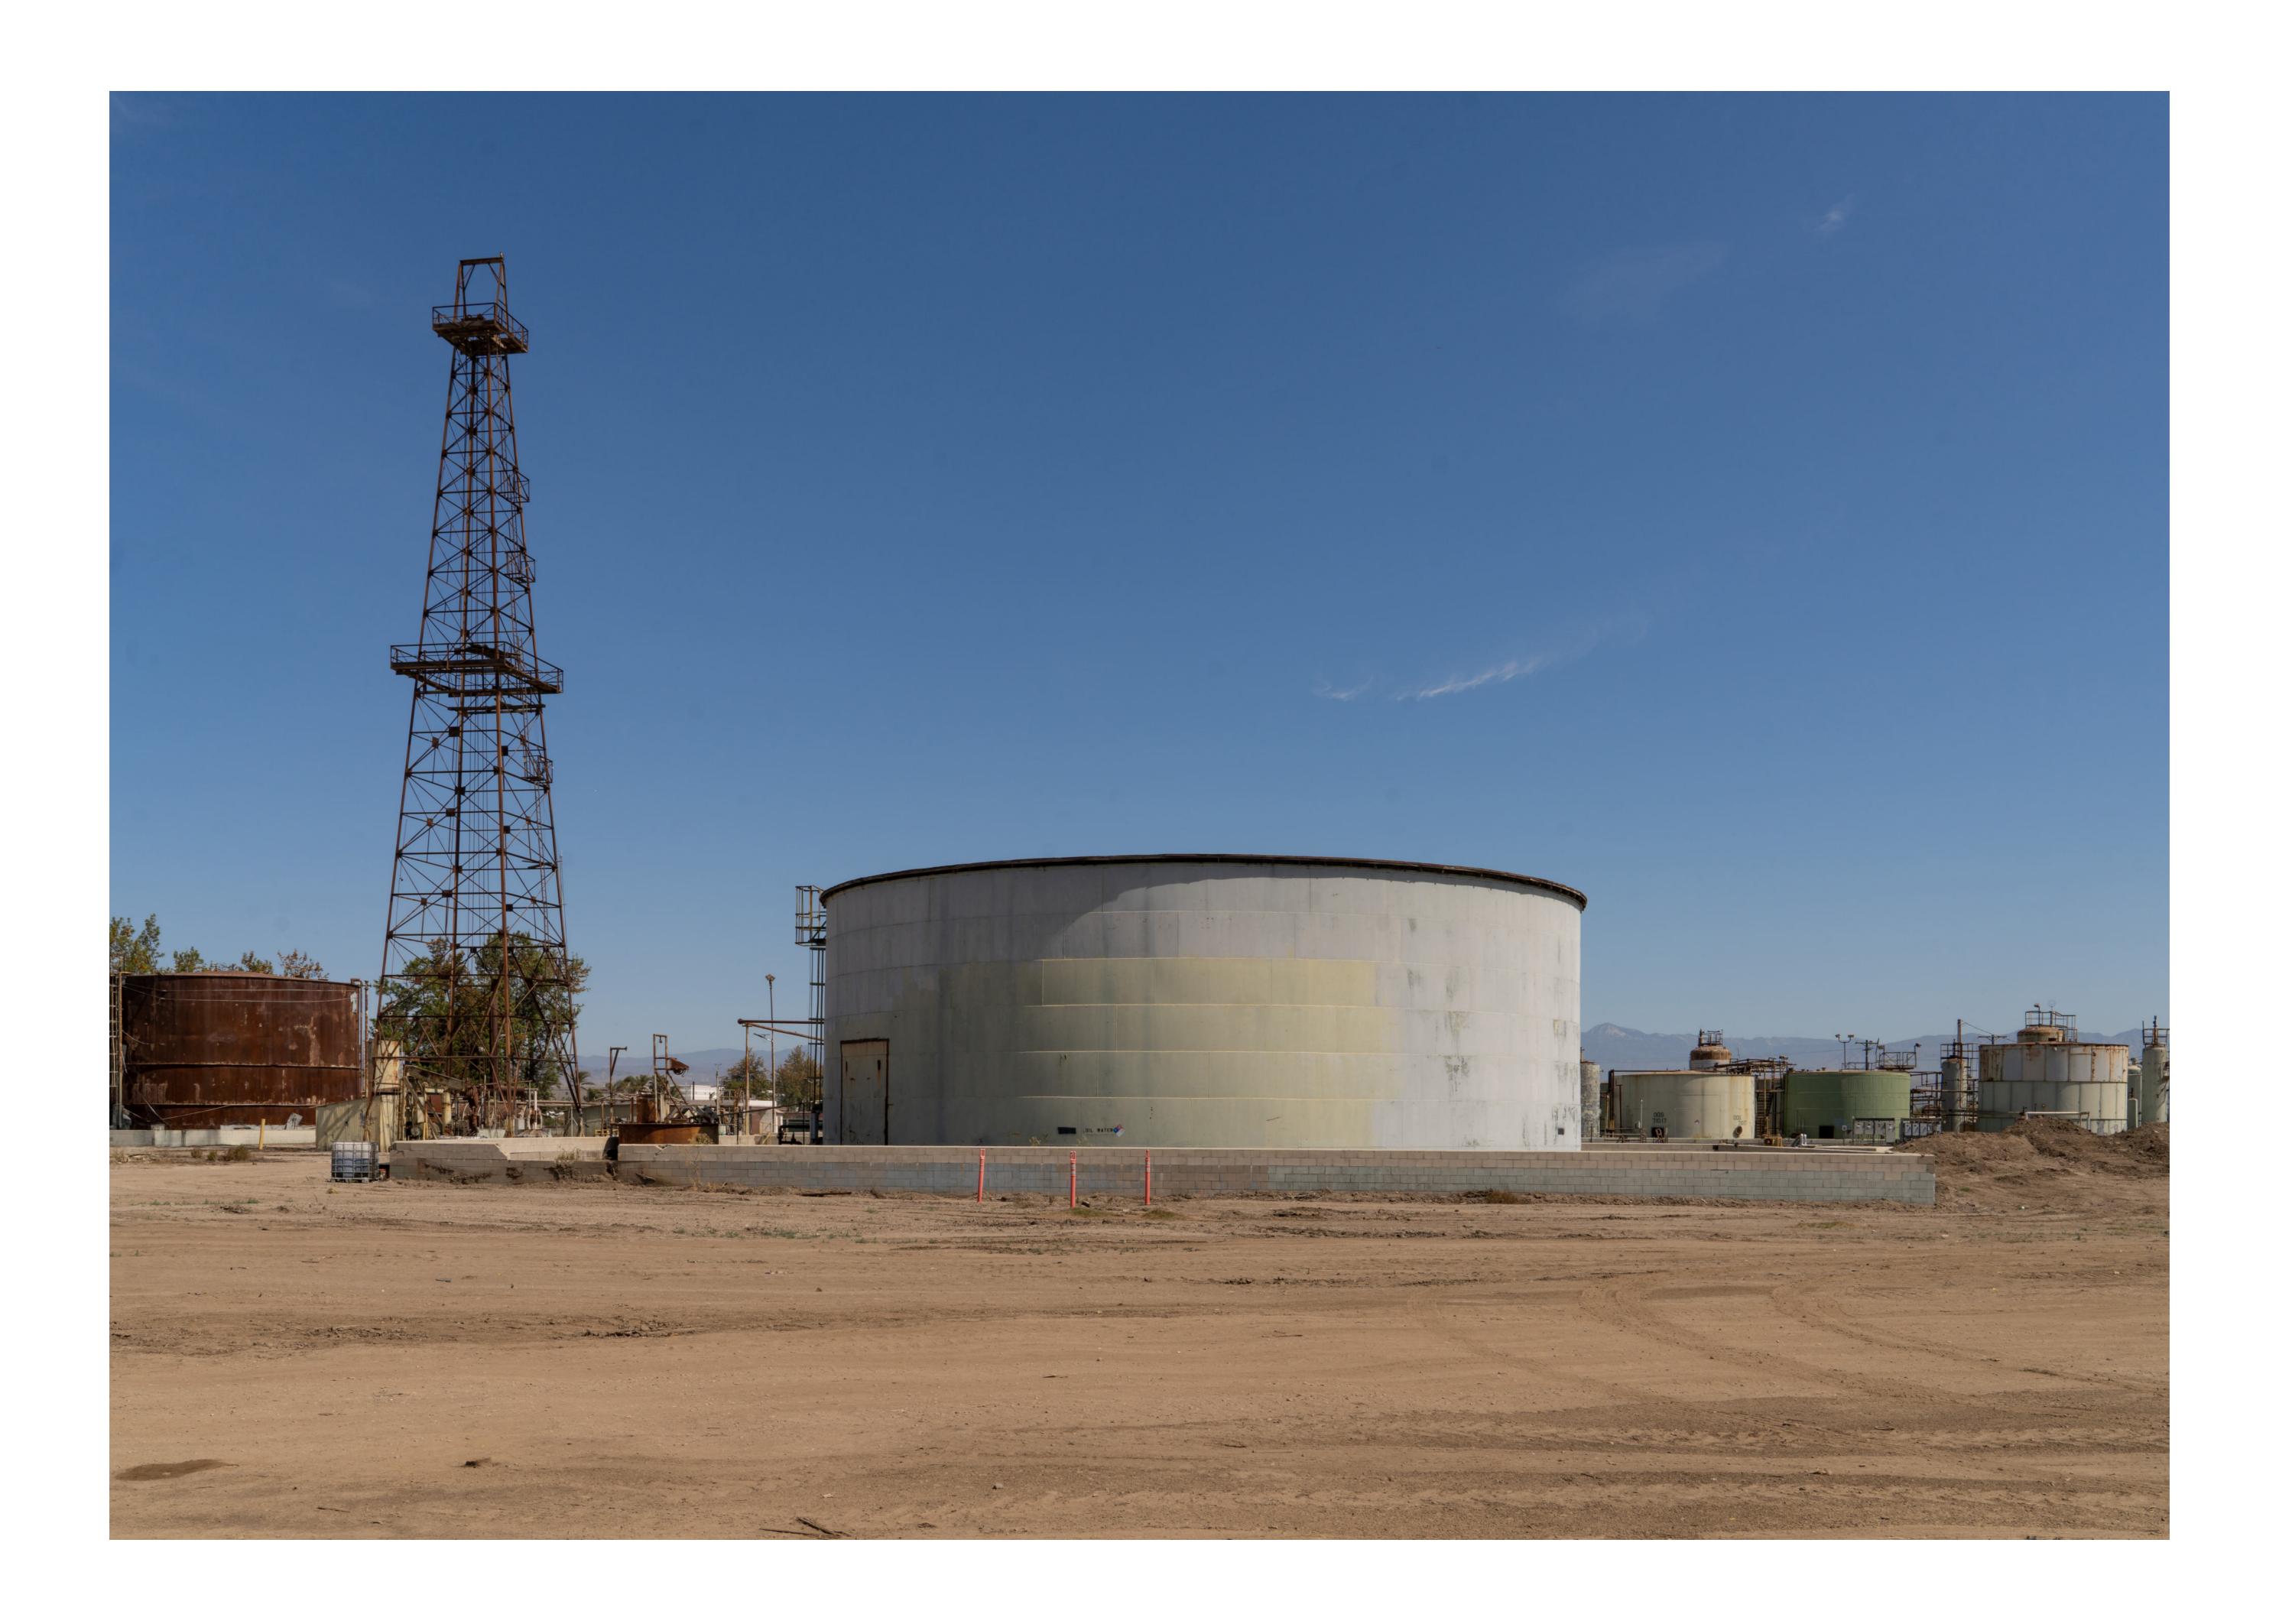

## INDEX TO BLACK AND WHITE PHOTOGRAPHS

Photography by Tavo Olmos, Positive Image Photographic Services, June 2022

| Photo 1  | Contextual view of oil derrick with adjacent storage tanks from the southeastern portion of the site looking west. |
|----------|--------------------------------------------------------------------------------------------------------------------|
| Photo 2  | Detail view of oil derrick with adjacent storage tanks from the southeastern portion of the site looking west.     |
| Photo 3  | View of water tank and tank numbers 2011 and 2012 looking northwest.                                               |
| Photo 4  | Detail view of water tank looking northwest.                                                                       |
| Photo 5  | View of oil derrick and storage tank number 30001 from southern portion of site looking northwest.                 |
| Photo 6  | Detail view of oil derrick looking north.                                                                          |
| Photo 7  | View of oil derrick and storage tank 12001 from southern portion of site looking north.                            |
| Photo 8  | View of oil derrick and adjacent storage tanks from southern portion of site looking north.                        |
| Photo 9  | Detail view of oil derrick and storage tank numbers 2005, 2006 and 3502 looking northeast.                         |
| Photo 10 | Detail view of oil pumping equipment "El Rio #2" looking north.                                                    |
| Photo 11 | Detail view of oil derrick looking up.                                                                             |
| Photo 12 | View of oil derrick and portion of storage tank number 12001 looking west.                                         |