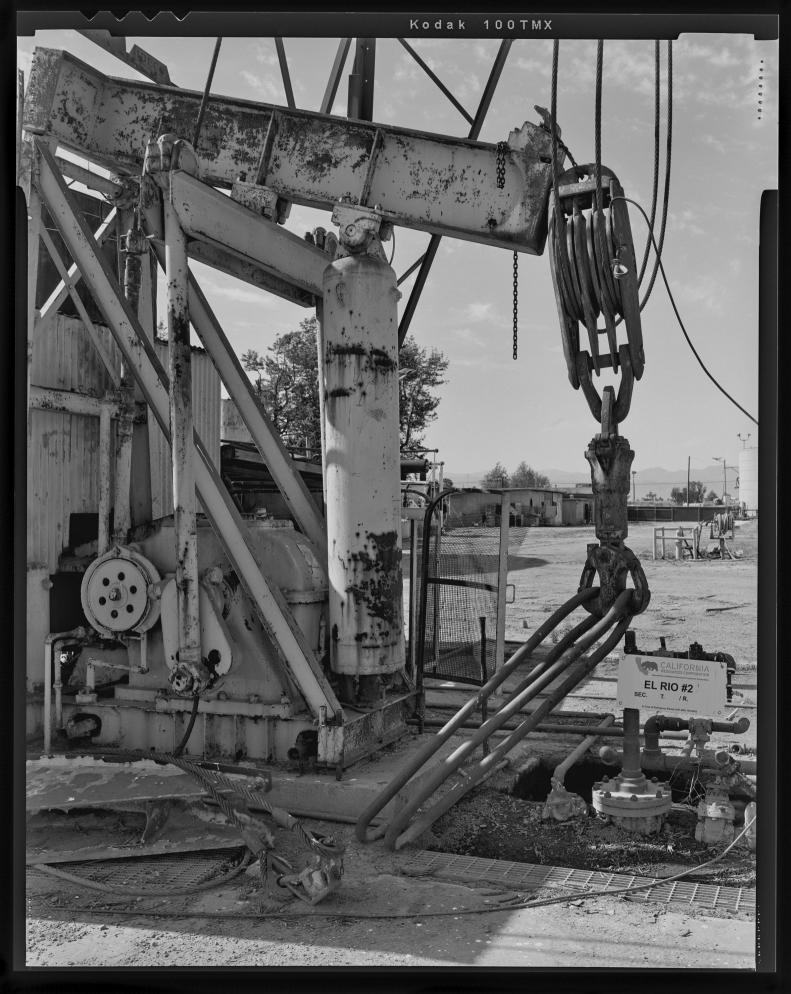

## INDEX TO BLACK AND WHITE PHOTOGRAPHS

Photography by Tavo Olmos, Positive Image Photographic Services, June 2022

| Photo 1  | Contextual view of oil derrick with adjacent storage tanks from the southeastern portion of the site looking west. |
|----------|--------------------------------------------------------------------------------------------------------------------|
| Photo 2  | Detail view of oil derrick with adjacent storage tanks from the southeastern portion of the site looking west.     |
| Photo 3  | View of water tank and tank numbers 2011 and 2012 looking northwest.                                               |
| Photo 4  | Detail view of water tank looking northwest.                                                                       |
| Photo 5  | View of oil derrick and storage tank number 30001 from southern portion of site looking northwest.                 |
| Photo 6  | Detail view of oil derrick looking north.                                                                          |
| Photo 7  | View of oil derrick and storage tank 12001 from southern portion of site looking north.                            |
| Photo 8  | View of oil derrick and adjacent storage tanks from southern portion of site looking north.                        |
| Photo 9  | Detail view of oil derrick and storage tank numbers 2005, 2006 and 3502 looking northeast.                         |
| Photo 10 | Detail view of oil pumping equipment "El Rio #2" looking north.                                                    |
| Photo 11 | Detail view of oil derrick looking up.                                                                             |
| Photo 12 | View of oil derrick and portion of storage tank number 12001 looking west.                                         |