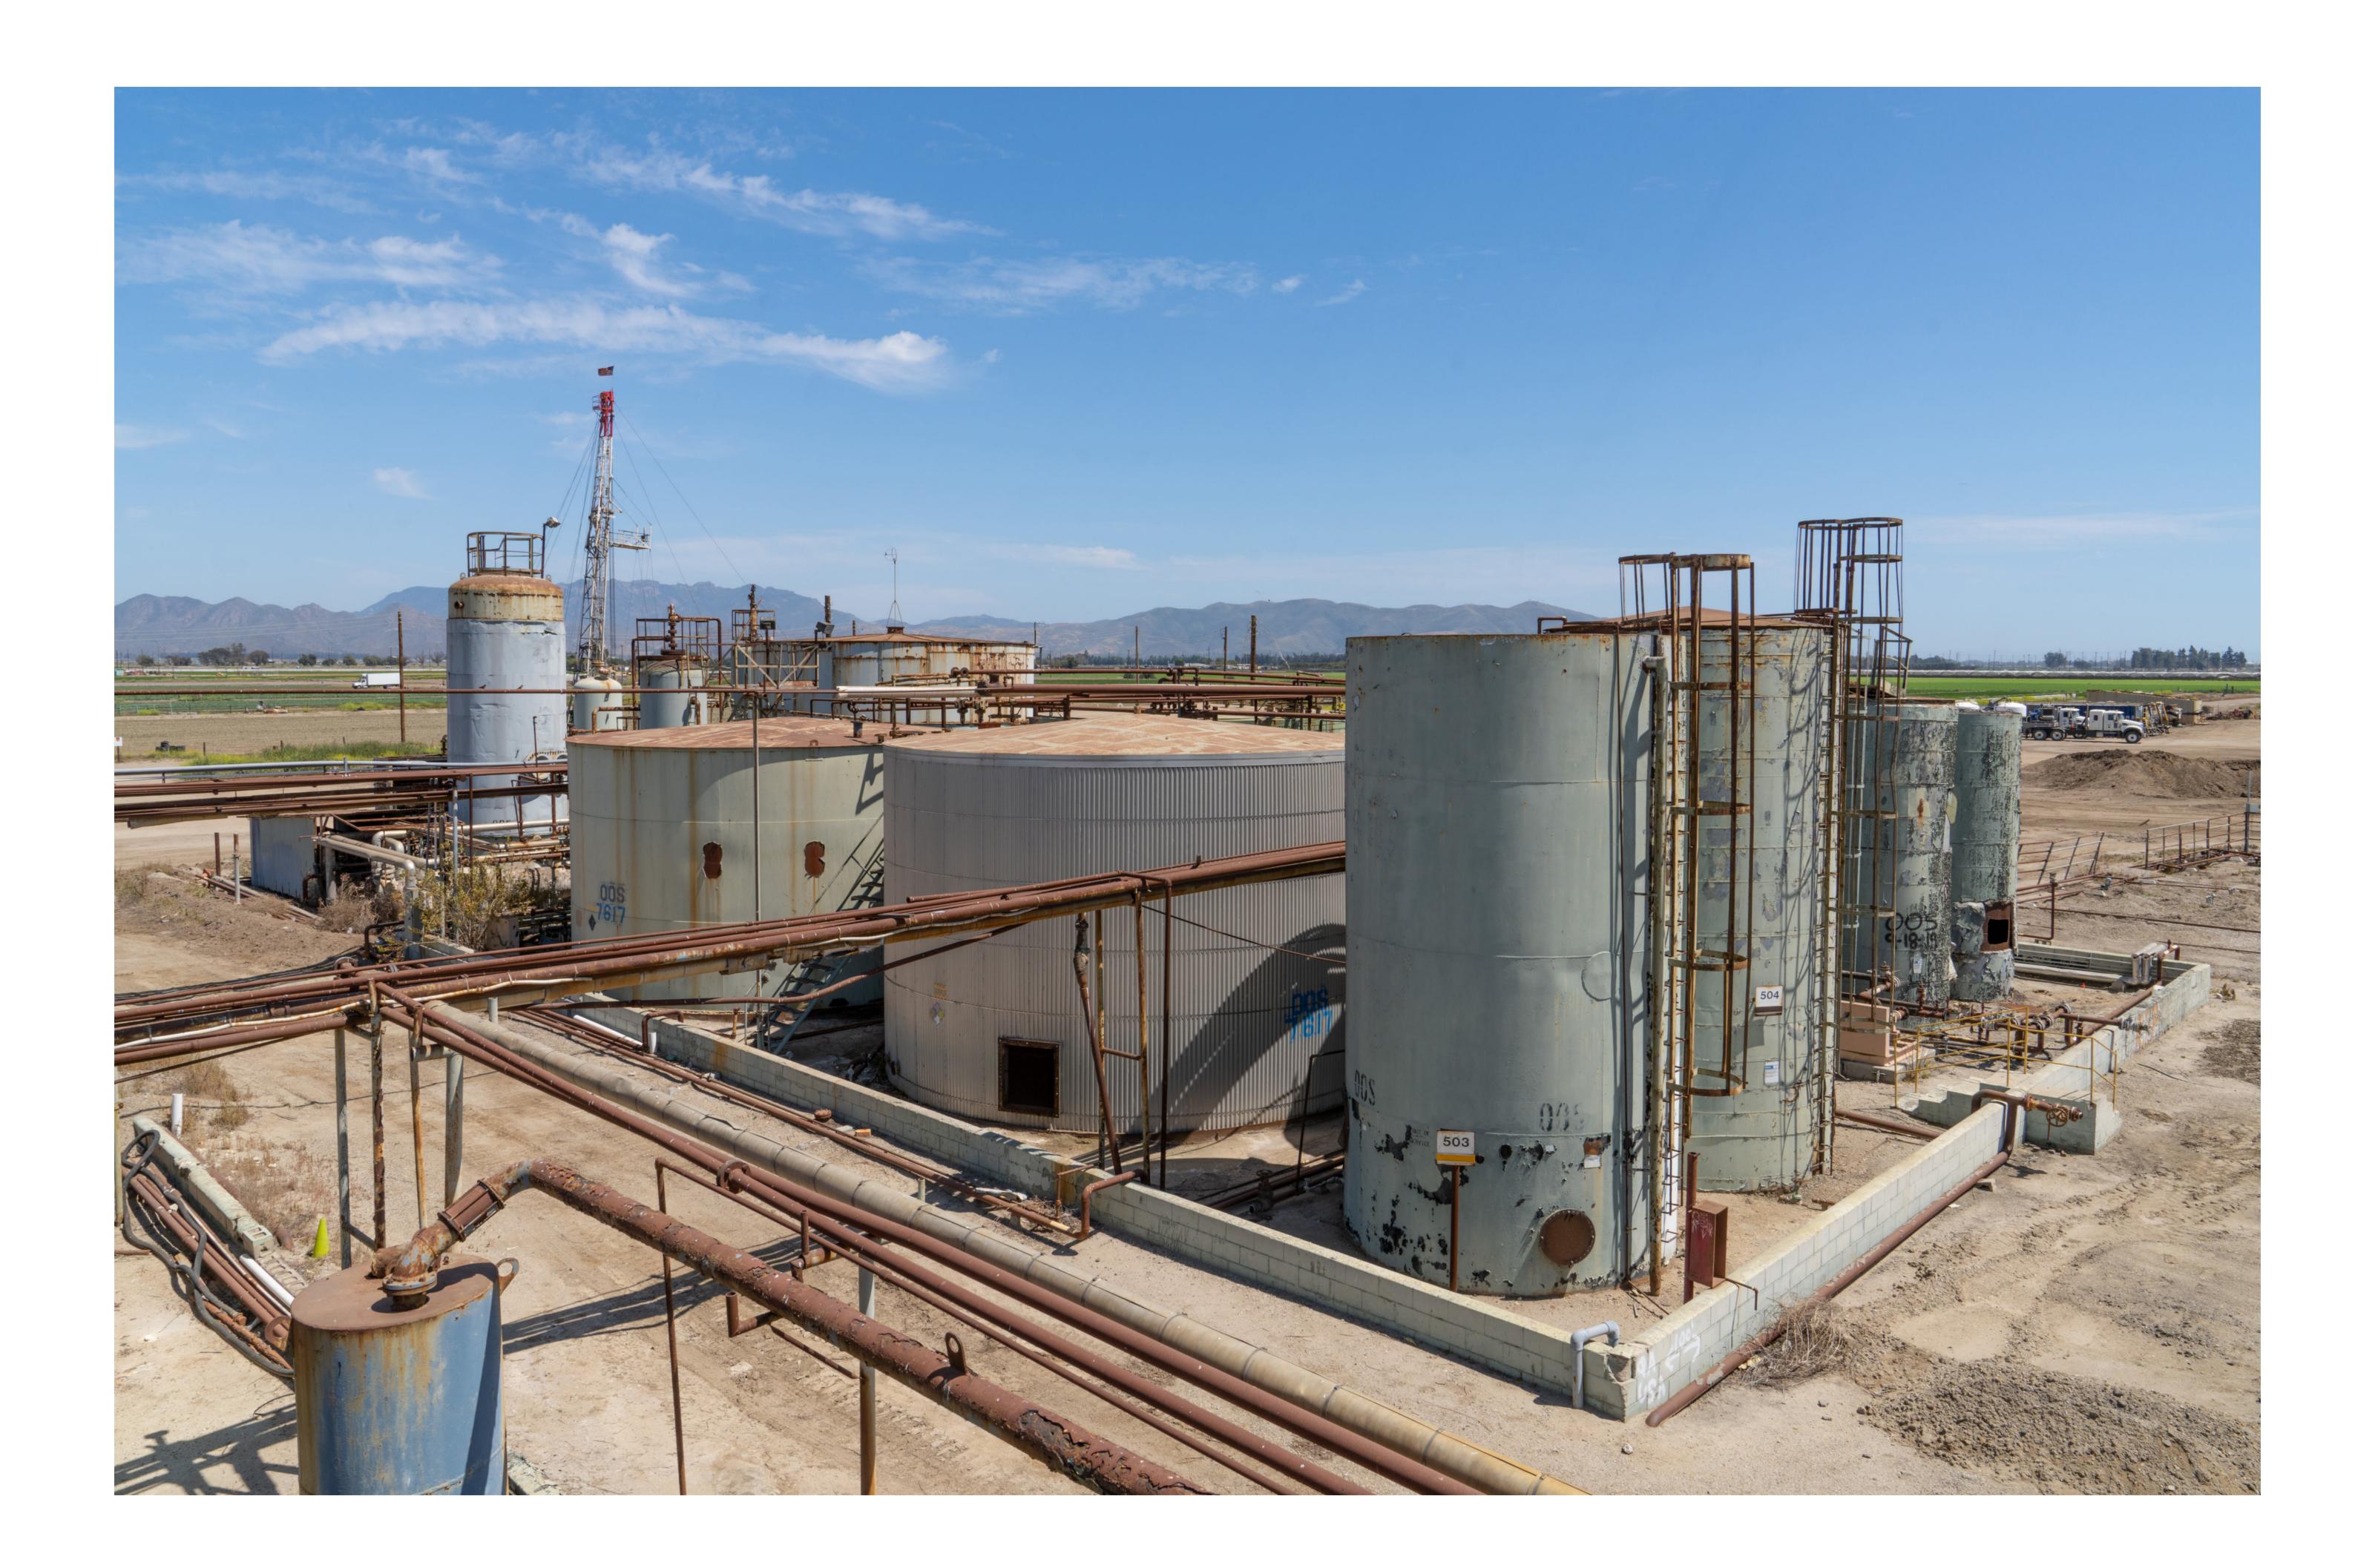

## EDGINGTON OIL REFINERY HAER CA-2384 (Page 2)

| Photo 13 | Close up view of storage tanks numbers 12001 and 506 looking northeast.                                                    |
|----------|----------------------------------------------------------------------------------------------------------------------------|
| Photo 14 | Contextual view of storage tanks in the mid-section of site looking north-northeast.                                       |
| Photo 15 | View of storage tank numbers 701, 702, 1501 and 1503 looking southeast.                                                    |
| Photo 16 | Contextual view of oil derrick and adjacent storage tanks from atop tank number 2003 looking southwest.                    |
| Photo 17 | Contextual view of storage tanks from atop tank number 2003 looking southeast.                                             |
| Photo 18 | Contextual view of storage tank numbers 1004, 2007 and 701 looking east.                                                   |
| Photo 19 | View of oil derrick with storage tank numbers 12001, 701, 1503, 1501 and 3502 looking south.                               |
| Photo 20 | View of oil derrick from the northwest portion of the site showing storage tank number 12001,                              |
| Photo 21 | Detail view of oil pumping equipment in the mid-eastern portion of the site looking southwest.                             |
| Photo 22 | Contextual view of site from north side of East Fifth Street showing lab, storage tanks and oil derrick looking southeast. |