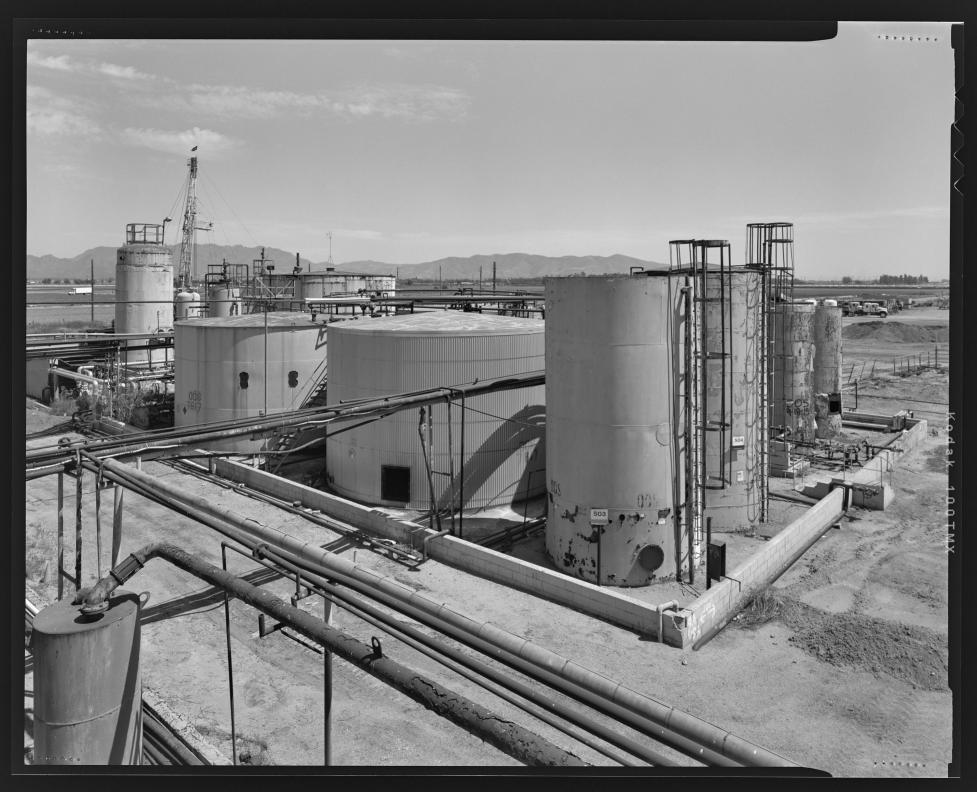

## EDGINGTON OIL REFINERY HAER CA-2384 (Page 2)

| Photo 13 | Close up view of storage tanks numbers 12001 and 506 looking northeast.                                                    |
|----------|----------------------------------------------------------------------------------------------------------------------------|
| Photo 14 | Contextual view of storage tanks in the mid-section of site looking north-northeast.                                       |
| Photo 15 | View of storage tank numbers 701, 702, 1501 and 1503 looking southeast.                                                    |
| Photo 16 | Contextual view of oil derrick and adjacent storage tanks from atop tank number 2003 looking southwest.                    |
| Photo 17 | Contextual view of storage tanks from atop tank number 2003 looking southeast.                                             |
| Photo 18 | Contextual view of storage tank numbers 1004, 2007 and 701 looking east.                                                   |
| Photo 19 | View of oil derrick with storage tank numbers 12001, 701, 1503, 1501 and 3502 looking south.                               |
| Photo 20 | View of oil derrick from the northwest portion of the site showing storage tank number 12001,                              |
| Photo 21 | Detail view of oil pumping equipment in the mid-eastern portion of the site looking southwest.                             |
| Photo 22 | Contextual view of site from north side of East Fifth Street showing lab, storage tanks and oil derrick looking southeast. |