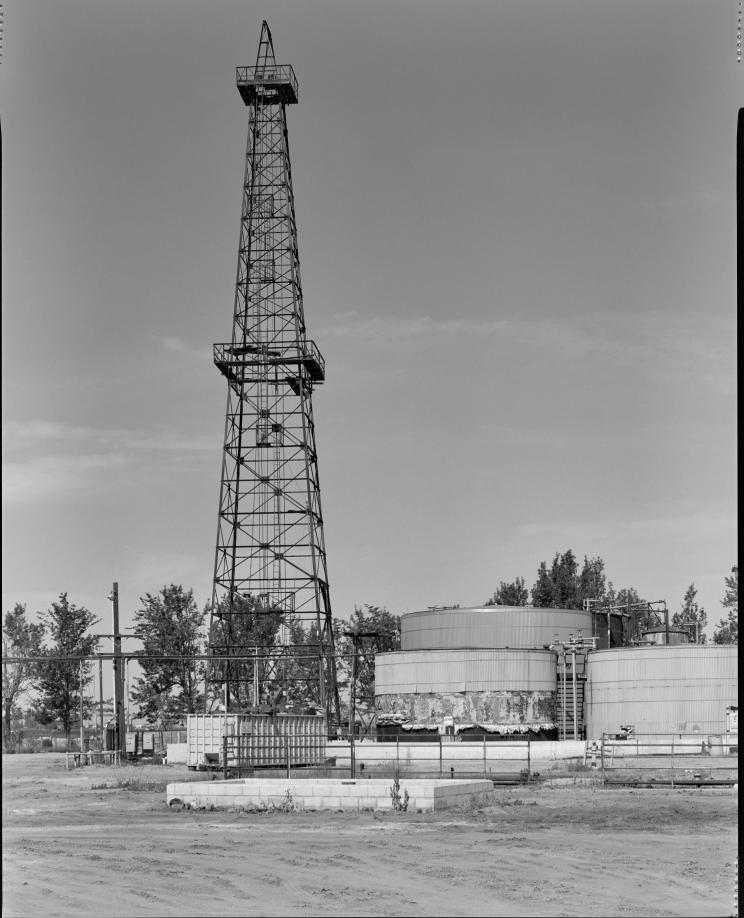

## EDGINGTON OIL REFINERY HAER CA-2384 (Page 2)

| Photo 13 | Close up view of storage tanks numbers 12001 and 506 looking northeast.                                                    |
|----------|----------------------------------------------------------------------------------------------------------------------------|
| Photo 14 | Contextual view of storage tanks in the mid-section of site looking north-northeast.                                       |
| Photo 15 | View of storage tank numbers 701, 702, 1501 and 1503 looking southeast.                                                    |
| Photo 16 | Contextual view of oil derrick and adjacent storage tanks from atop tank number 2003 looking southwest.                    |
| Photo 17 | Contextual view of storage tanks from atop tank number 2003 looking southeast.                                             |
| Photo 18 | Contextual view of storage tank numbers 1004, 2007 and 701 looking east.                                                   |
| Photo 19 | View of oil derrick with storage tank numbers 12001, 701, 1503, 1501 and 3502 looking south.                               |
| Photo 20 | View of oil derrick from the northwest portion of the site showing storage tank number 12001,                              |
| Photo 21 | Detail view of oil pumping equipment in the mid-eastern portion of the site looking southwest.                             |
| Photo 22 | Contextual view of site from north side of East Fifth Street showing lab, storage tanks and oil derrick looking southeast. |