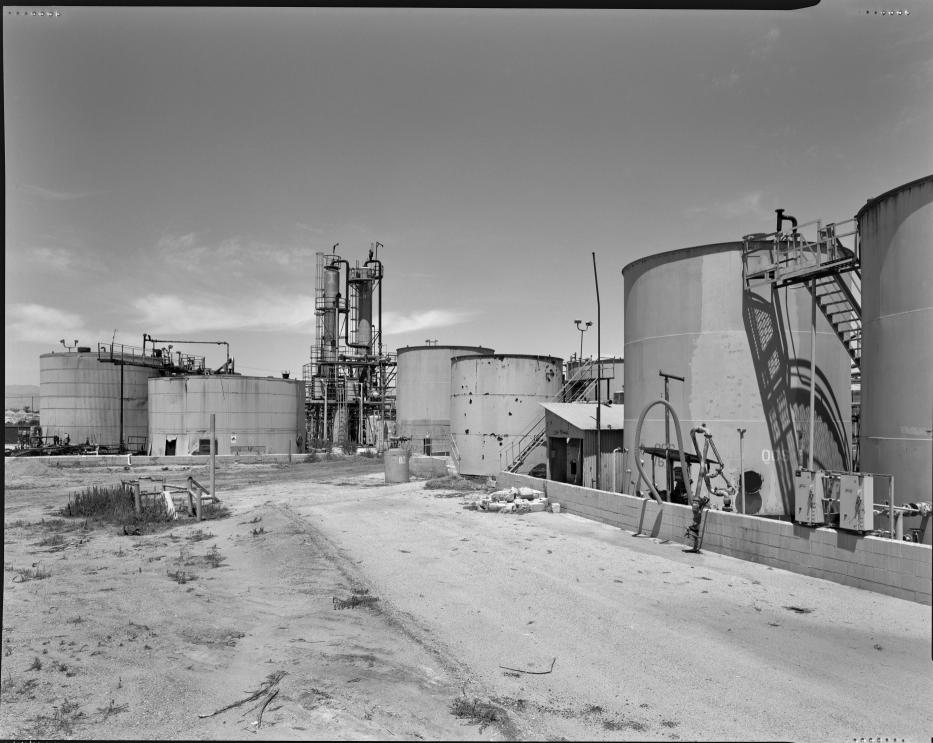

## EDGINGTON OIL REFINERY HAER CA-2384 (Page 2)

| Photo 13 | Close up view of storage tanks numbers 12001 and 506 looking northeast.                                                    |
|----------|----------------------------------------------------------------------------------------------------------------------------|
| Photo 14 | Contextual view of storage tanks in the mid-section of site looking north-northeast.                                       |
| Photo 15 | View of storage tank numbers 701, 702, 1501 and 1503 looking southeast.                                                    |
| Photo 16 | Contextual view of oil derrick and adjacent storage tanks from atop tank number 2003 looking southwest.                    |
| Photo 17 | Contextual view of storage tanks from atop tank number 2003 looking southeast.                                             |
| Photo 18 | Contextual view of storage tank numbers 1004, 2007 and 701 looking east.                                                   |
| Photo 19 | View of oil derrick with storage tank numbers 12001, 701, 1503, 1501 and 3502 looking south.                               |
| Photo 20 | View of oil derrick from the northwest portion of the site showing storage tank number 12001,                              |
| Photo 21 | Detail view of oil pumping equipment in the mid-eastern portion of the site looking southwest.                             |
| Photo 22 | Contextual view of site from north side of East Fifth Street showing lab, storage tanks and oil derrick looking southeast. |