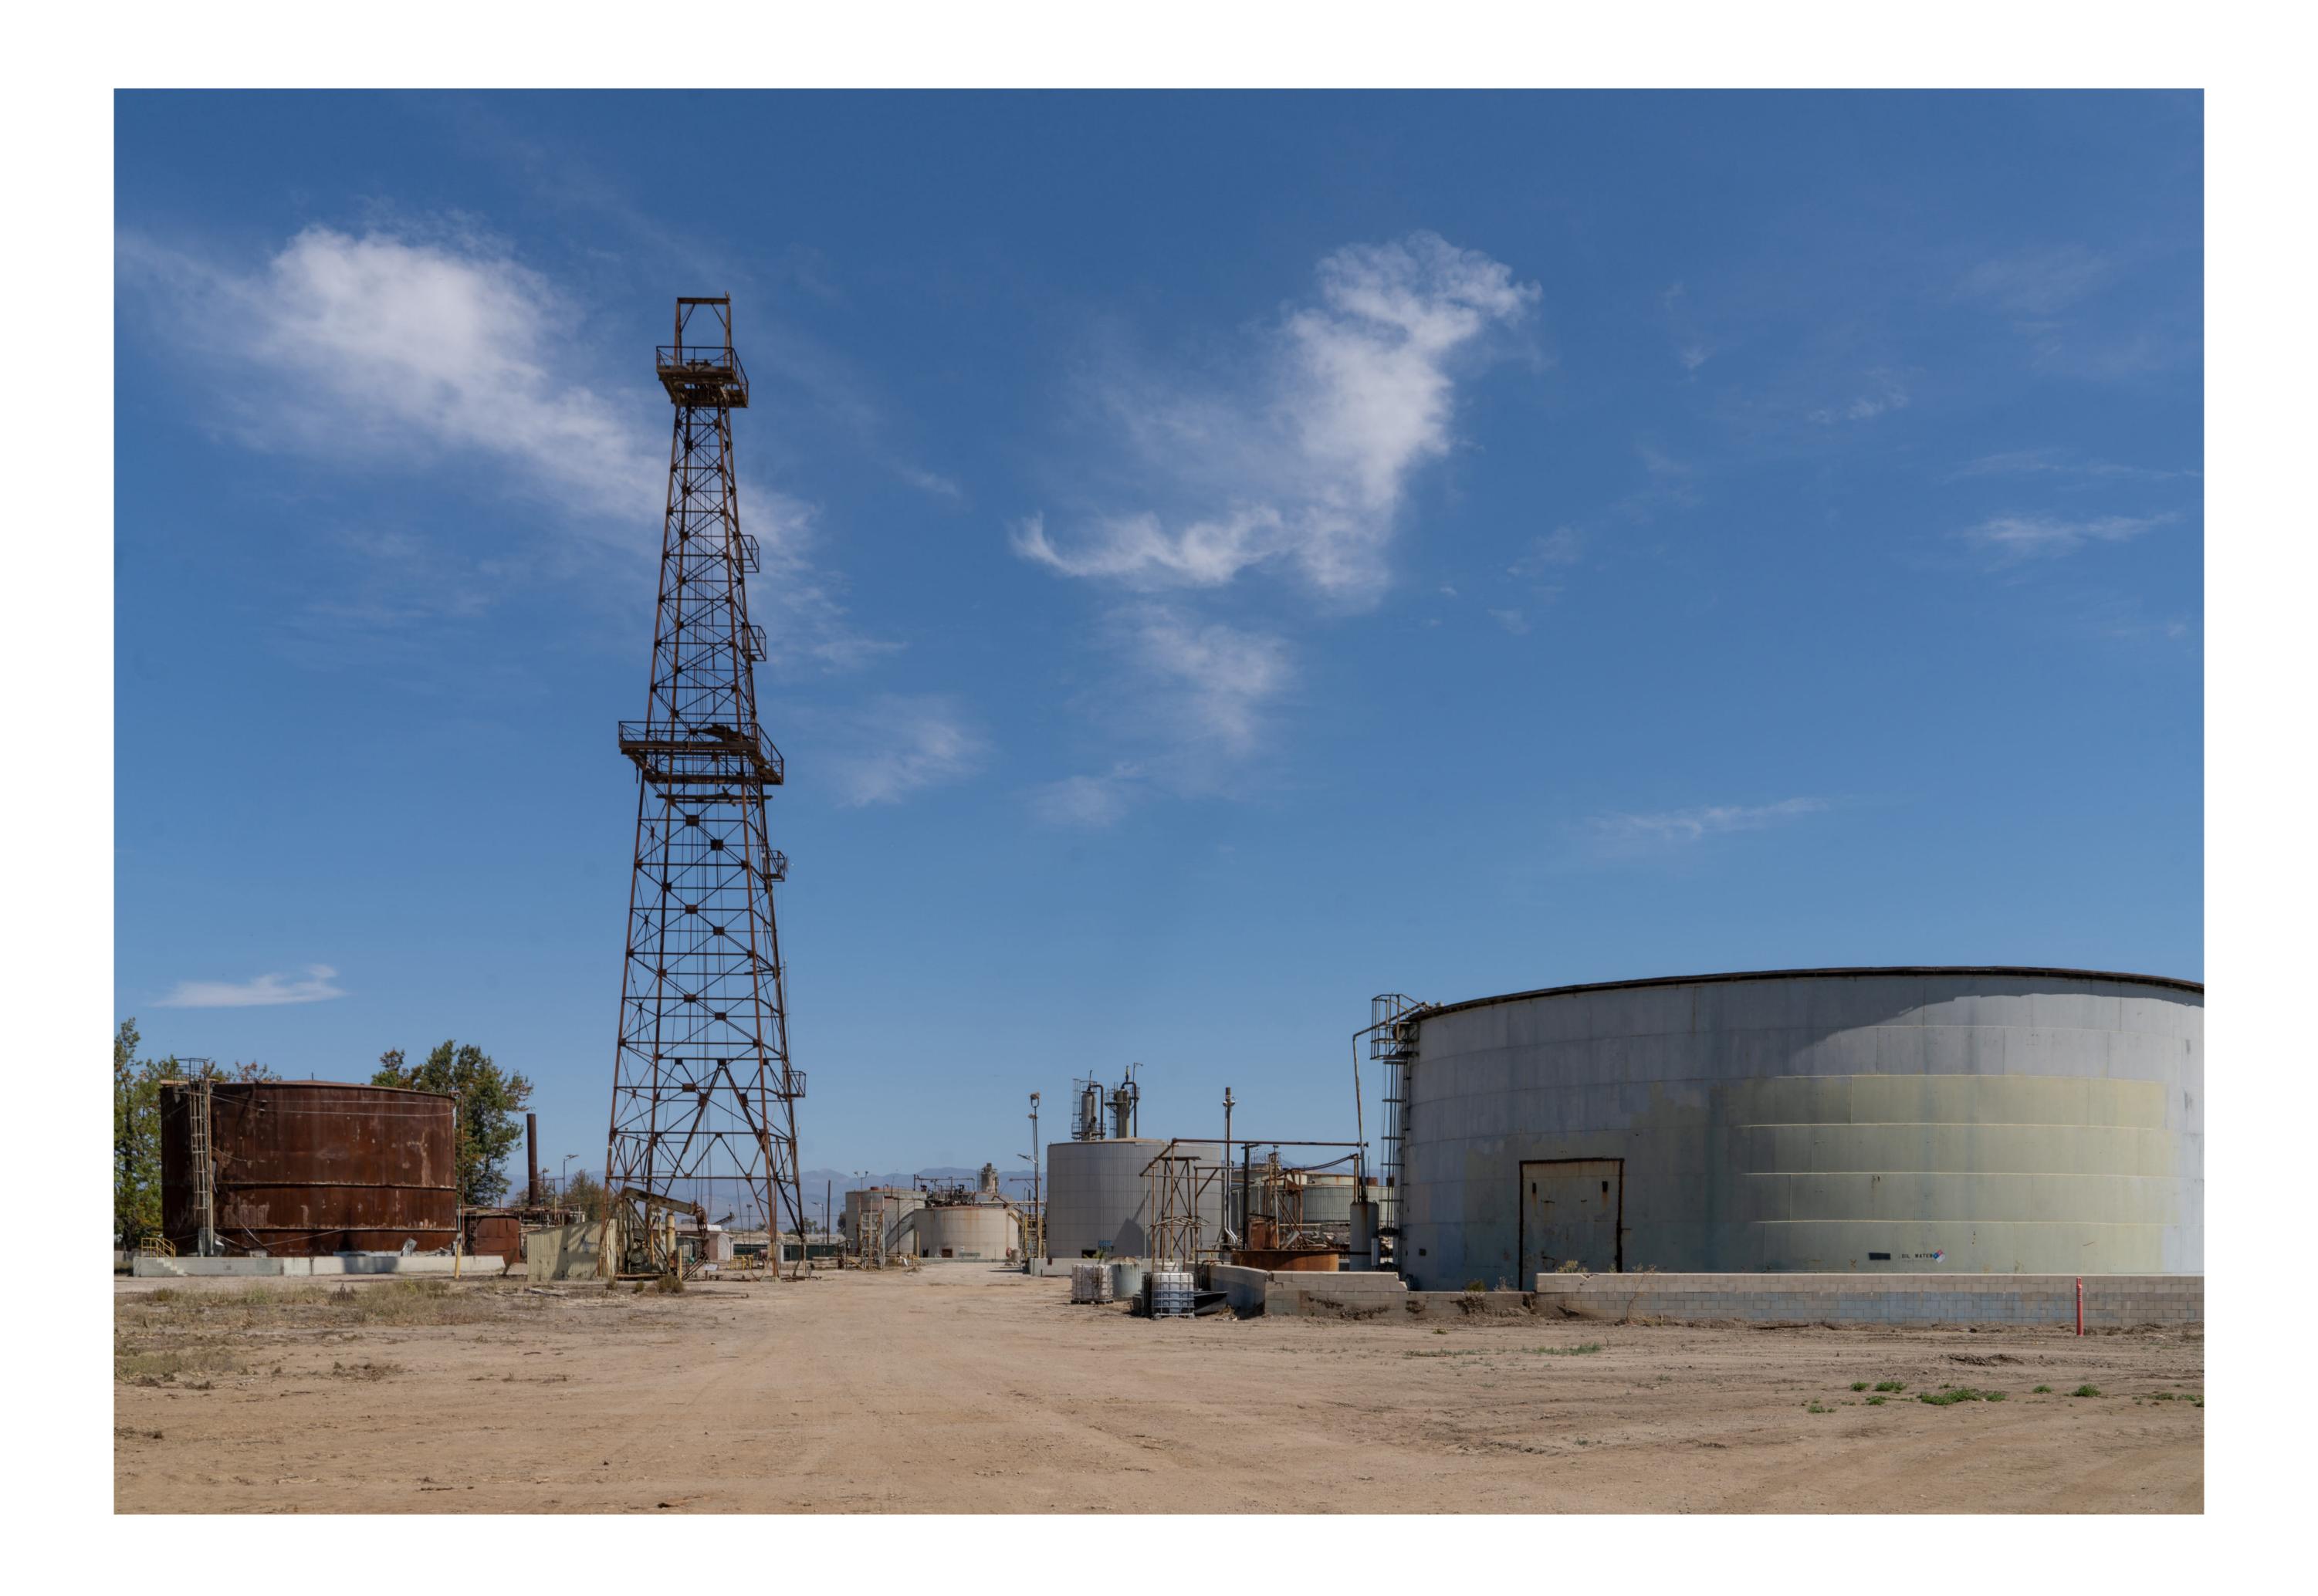

## INDEX TO BLACK AND WHITE PHOTOGRAPHS

Photography by Tavo Olmos, Positive Image Photographic Services, June 2022

| Photo 1  | Contextual view of oil derrick with adjacent storage tanks from the southeastern portion of the site looking west. |
|----------|--------------------------------------------------------------------------------------------------------------------|
| Photo 2  | Detail view of oil derrick with adjacent storage tanks from the southeastern portion of the site looking west.     |
| Photo 3  | View of water tank and tank numbers 2011 and 2012 looking northwest.                                               |
| Photo 4  | Detail view of water tank looking northwest.                                                                       |
| Photo 5  | View of oil derrick and storage tank number 30001 from southern portion of site looking northwest.                 |
| Photo 6  | Detail view of oil derrick looking north.                                                                          |
| Photo 7  | View of oil derrick and storage tank 12001 from southern portion of site looking north.                            |
| Photo 8  | View of oil derrick and adjacent storage tanks from southern portion of site looking north.                        |
| Photo 9  | Detail view of oil derrick and storage tank numbers 2005, 2006 and 3502 looking northeast.                         |
| Photo 10 | Detail view of oil pumping equipment "El Rio #2" looking north.                                                    |
| Photo 11 | Detail view of oil derrick looking up.                                                                             |
| Photo 12 | View of oil derrick and portion of storage tank number 12001 looking west.                                         |