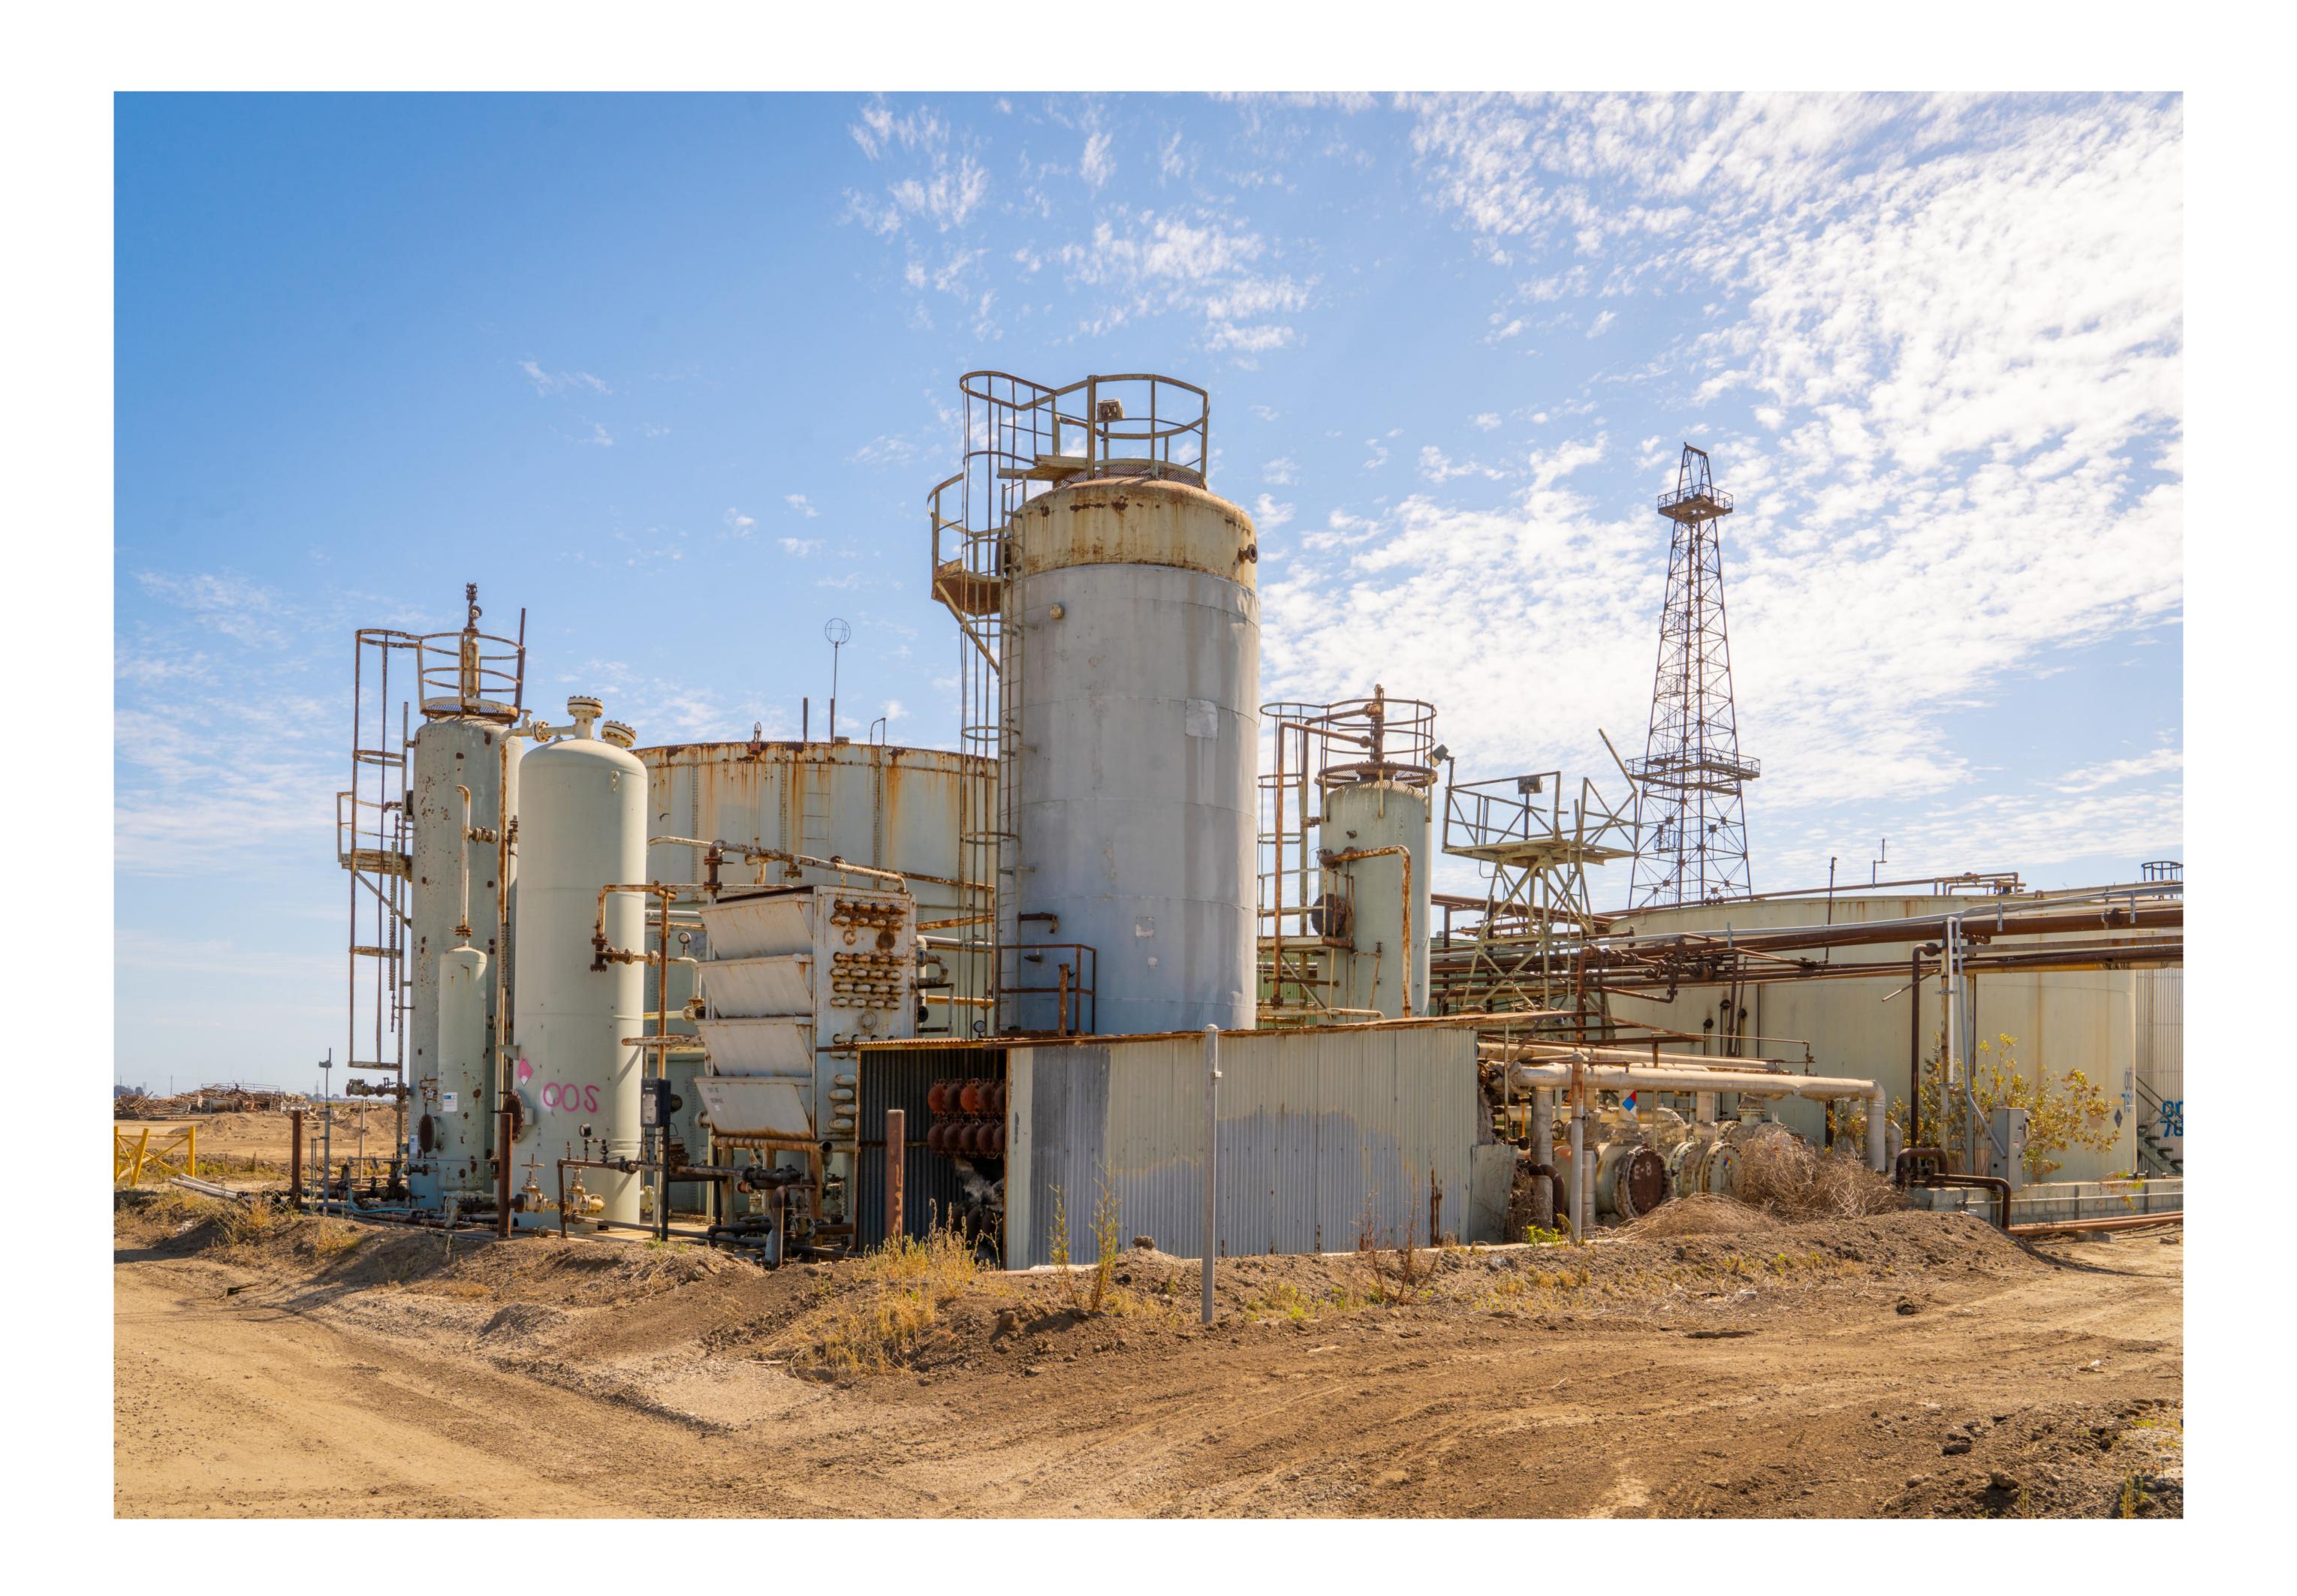

## INDEX TO BLACK AND WHITE PHOTOGRAPHS

Photography by Tavo Olmos, Positive Image Photographic Services, June 2022

| Photo 1  | Contextual view of oil derrick with adjacent storage tanks from the southeastern portion of the site looking west. |
|----------|--------------------------------------------------------------------------------------------------------------------|
| Photo 2  | Detail view of oil derrick with adjacent storage tanks from the southeastern portion of the site looking west.     |
| Photo 3  | View of water tank and tank numbers 2011 and 2012 looking northwest.                                               |
| Photo 4  | Detail view of water tank looking northwest.                                                                       |
| Photo 5  | View of oil derrick and storage tank number 30001 from southern portion of site looking northwest.                 |
| Photo 6  | Detail view of oil derrick looking north.                                                                          |
| Photo 7  | View of oil derrick and storage tank 12001 from southern portion of site looking north.                            |
| Photo 8  | View of oil derrick and adjacent storage tanks from southern portion of site looking north.                        |
| Photo 9  | Detail view of oil derrick and storage tank numbers 2005, 2006 and 3502 looking northeast.                         |
| Photo 10 | Detail view of oil pumping equipment "El Rio #2" looking north.                                                    |
| Photo 11 | Detail view of oil derrick looking up.                                                                             |
| Photo 12 | View of oil derrick and portion of storage tank number 12001 looking west.                                         |

## EDGINGTON OIL REFINERY HAER CA-2384 (Page 2)

| Photo 13 | Close up view of storage tanks numbers 12001 and 506 looking northeast.                                                    |
|----------|----------------------------------------------------------------------------------------------------------------------------|
| Photo 14 | Contextual view of storage tanks in the mid-section of site looking north-northeast.                                       |
| Photo 15 | View of storage tank numbers 701, 702, 1501 and 1503 looking southeast.                                                    |
| Photo 16 | Contextual view of oil derrick and adjacent storage tanks from atop tank number 2003 looking southwest.                    |
| Photo 17 | Contextual view of storage tanks from atop tank number 2003 looking southeast.                                             |
| Photo 18 | Contextual view of storage tank numbers 1004, 2007 and 701 looking east.                                                   |
| Photo 19 | View of oil derrick with storage tank numbers 12001, 701, 1503, 1501 and 3502 looking south.                               |
| Photo 20 | View of oil derrick from the northwest portion of the site showing storage tank number 12001,                              |
| Photo 21 | Detail view of oil pumping equipment in the mid-eastern portion of the site looking southwest.                             |
| Photo 22 | Contextual view of site from north side of East Fifth Street showing lab, storage tanks and oil derrick looking southeast. |