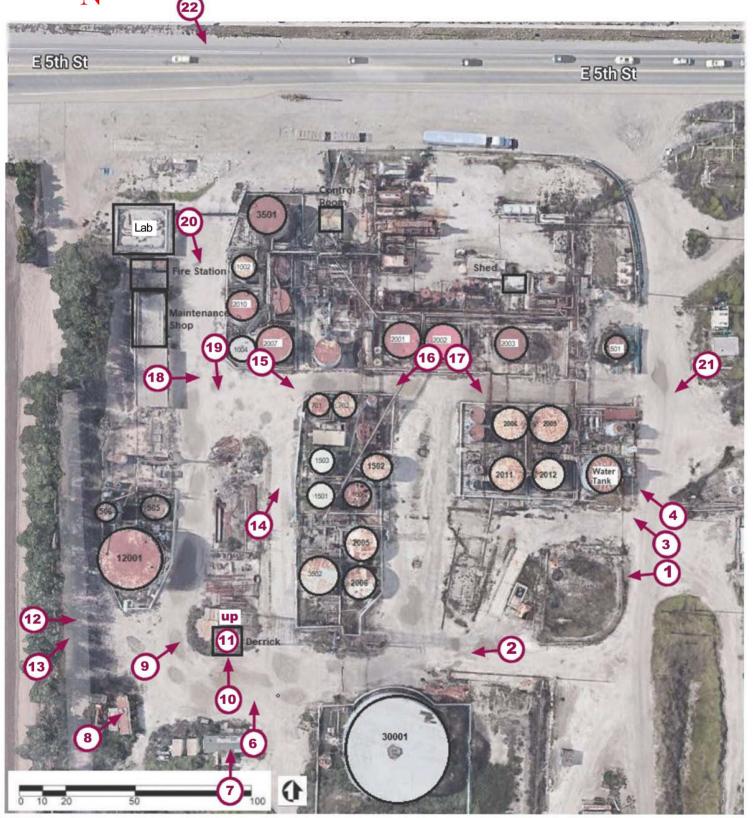

## INDEX TO BLACK AND WHITE PHOTOGRAPHS

Photography by Tavo Olmos, Positive Image Photographic Services, June 2022

| Photo 1  | Contextual view of oil derrick with adjacent storage tanks from the southeastern portion of the site looking west. |
|----------|--------------------------------------------------------------------------------------------------------------------|
| Photo 2  | Detail view of oil derrick with adjacent storage tanks from the southeastern portion of the site looking west.     |
| Photo 3  | View of water tank and tank numbers 2011 and 2012 looking northwest.                                               |
| Photo 4  | Detail view of water tank looking northwest.                                                                       |
| Photo 5  | View of oil derrick and storage tank number 30001 from southern portion of site looking northwest.                 |
| Photo 6  | Detail view of oil derrick looking north.                                                                          |
| Photo 7  | View of oil derrick and storage tank 12001 from southern portion of site looking north.                            |
| Photo 8  | View of oil derrick and adjacent storage tanks from southern portion of site looking north.                        |
| Photo 9  | Detail view of oil derrick and storage tank numbers 2005, 2006 and 3502 looking northeast.                         |
| Photo 10 | Detail view of oil pumping equipment "El Rio #2" looking north.                                                    |
| Photo 11 | Detail view of oil derrick looking up.                                                                             |
| Photo 12 | View of oil derrick and portion of storage tank number 12001 looking west.                                         |