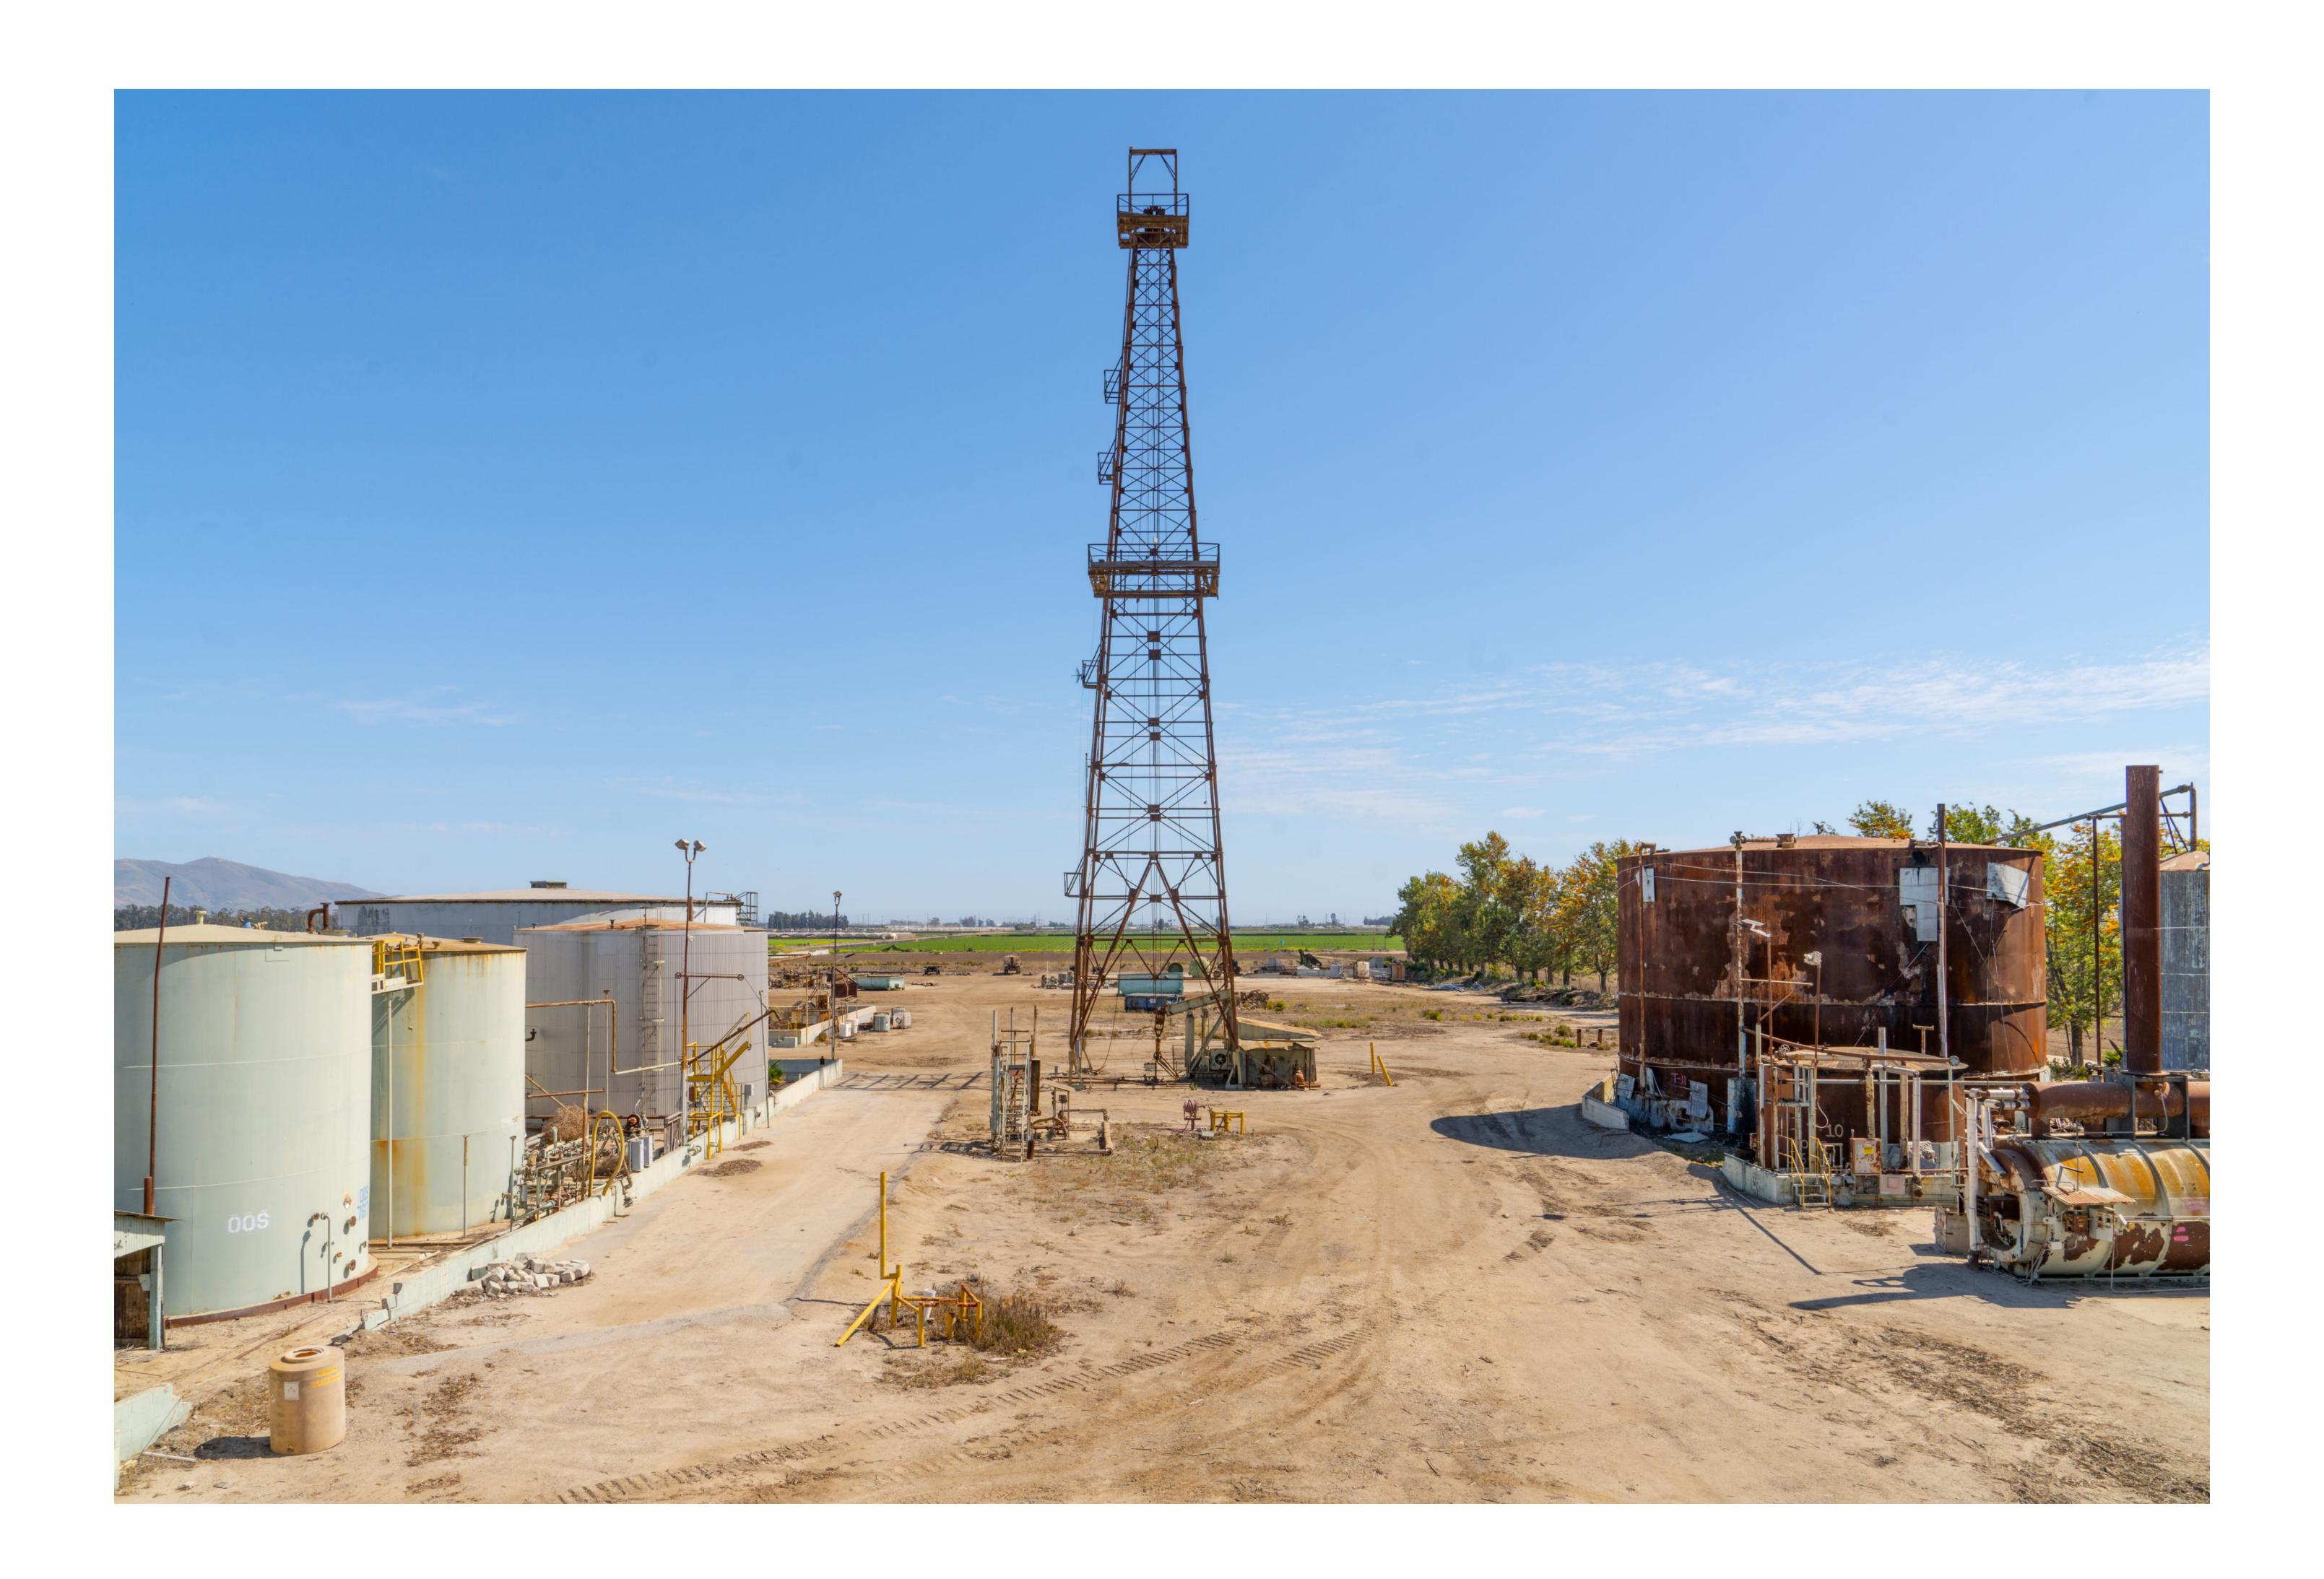

## INDEX TO BLACK AND WHITE PHOTOGRAPHS

Photography by Tavo Olmos, Positive Image Photographic Services, June 2022

| Photo 1  | Contextual view of oil derrick with adjacent storage tanks from the southeastern portion of the site looking west. |
|----------|--------------------------------------------------------------------------------------------------------------------|
| Photo 2  | Detail view of oil derrick with adjacent storage tanks from the southeastern portion of the site looking west.     |
| Photo 3  | View of water tank and tank numbers 2011 and 2012 looking northwest.                                               |
| Photo 4  | Detail view of water tank looking northwest.                                                                       |
| Photo 5  | View of oil derrick and storage tank number 30001 from southern portion of site looking northwest.                 |
| Photo 6  | Detail view of oil derrick looking north.                                                                          |
| Photo 7  | View of oil derrick and storage tank 12001 from southern portion of site looking north.                            |
| Photo 8  | View of oil derrick and adjacent storage tanks from southern portion of site looking north.                        |
| Photo 9  | Detail view of oil derrick and storage tank numbers 2005, 2006 and 3502 looking northeast.                         |
| Photo 10 | Detail view of oil pumping equipment "El Rio #2" looking north.                                                    |
| Photo 11 | Detail view of oil derrick looking up.                                                                             |
| Photo 12 | View of oil derrick and portion of storage tank number 12001 looking west.                                         |