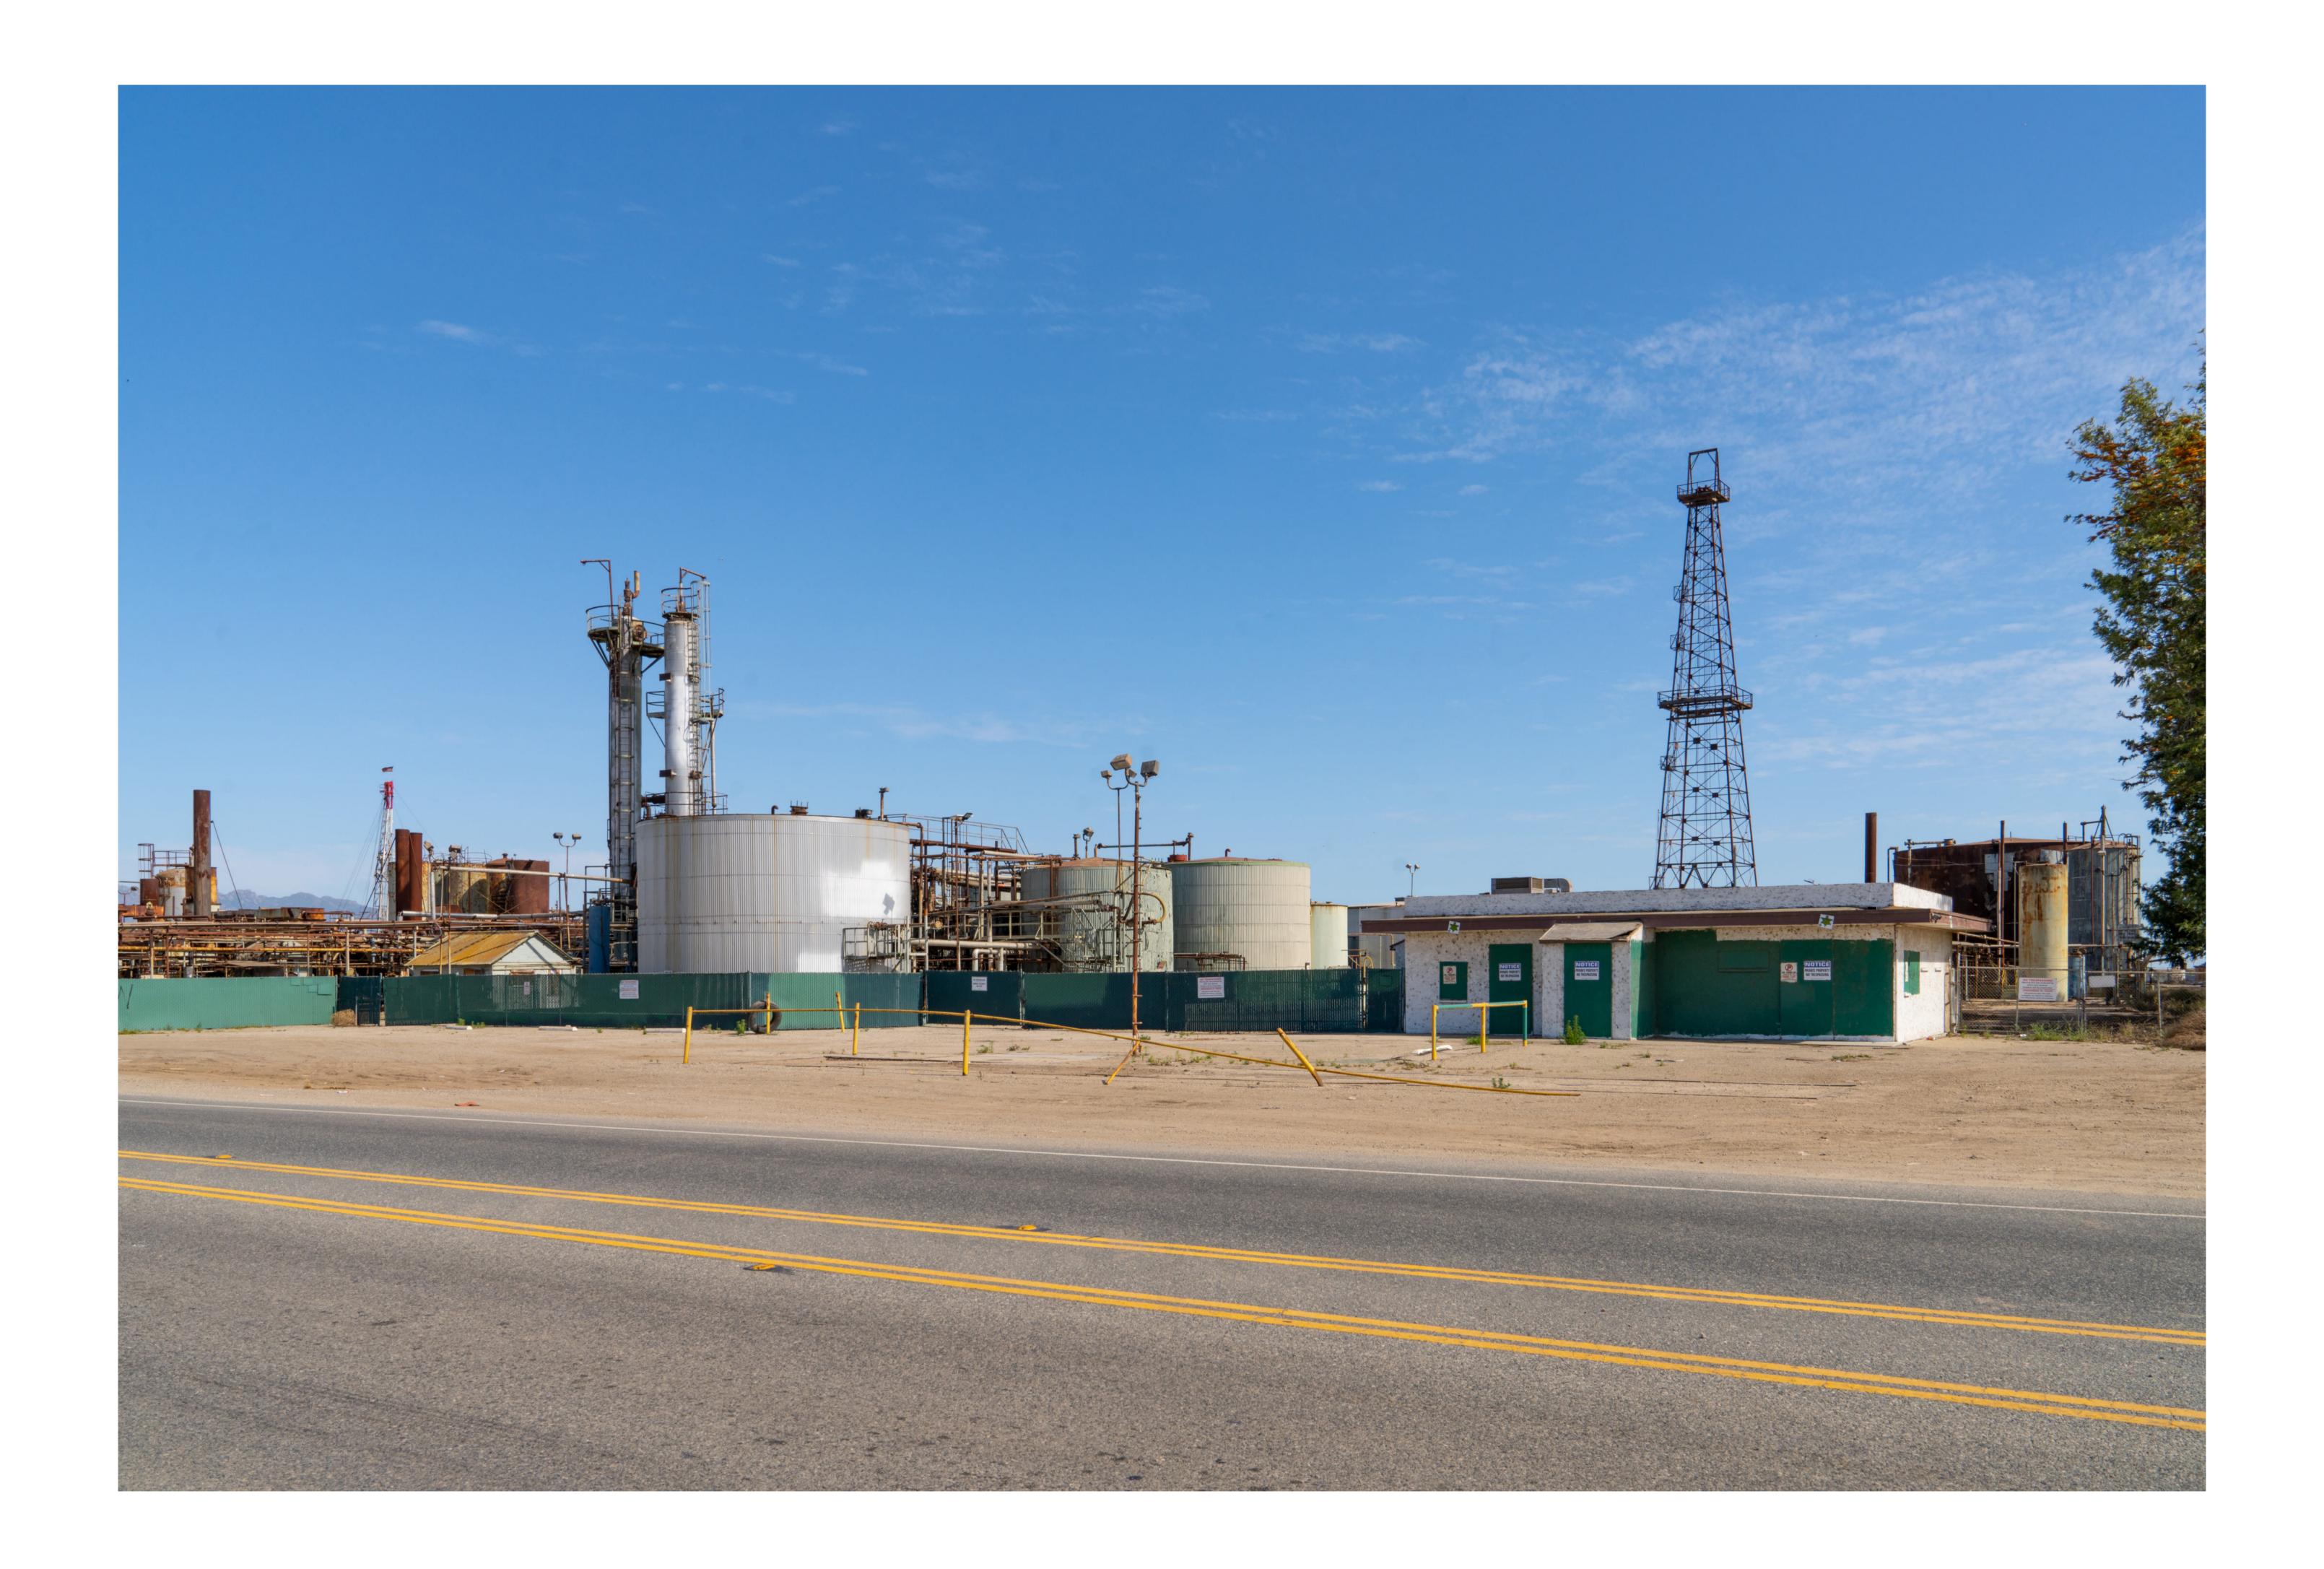

## EDGINGTON OIL REFINERY HAER CA-2384 (Page 2)

| Photo 13 | Close up view of storage tanks numbers 12001 and 506 looking northeast.                                                    |
|----------|----------------------------------------------------------------------------------------------------------------------------|
| Photo 14 | Contextual view of storage tanks in the mid-section of site looking north-northeast.                                       |
| Photo 15 | View of storage tank numbers 701, 702, 1501 and 1503 looking southeast.                                                    |
| Photo 16 | Contextual view of oil derrick and adjacent storage tanks from atop tank number 2003 looking southwest.                    |
| Photo 17 | Contextual view of storage tanks from atop tank number 2003 looking southeast.                                             |
| Photo 18 | Contextual view of storage tank numbers 1004, 2007 and 701 looking east.                                                   |
| Photo 19 | View of oil derrick with storage tank numbers 12001, 701, 1503, 1501 and 3502 looking south.                               |
| Photo 20 | View of oil derrick from the northwest portion of the site showing storage tank number 12001,                              |
| Photo 21 | Detail view of oil pumping equipment in the mid-eastern portion of the site looking southwest.                             |
| Photo 22 | Contextual view of site from north side of East Fifth Street showing lab, storage tanks and oil derrick looking southeast. |