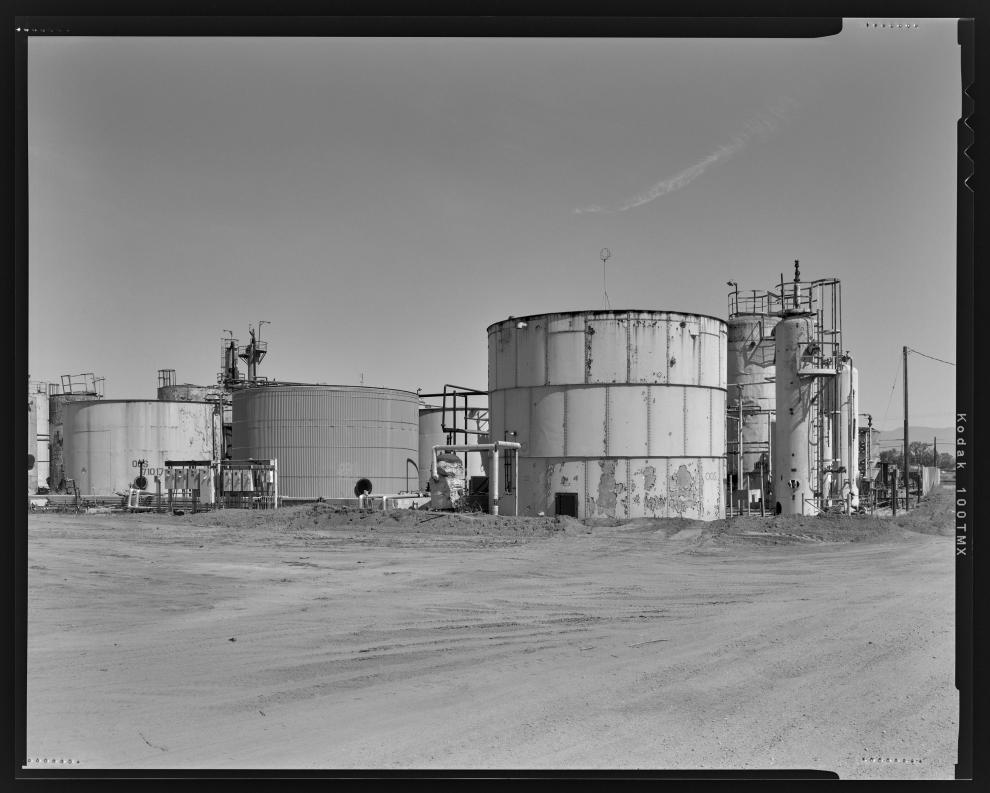

## EDGINGTON OIL REFINERY HAER CA-2384 (Page 2)

| Photo 13 | Close up view of storage tanks numbers 12001 and 506 looking northeast.                                                    |
|----------|----------------------------------------------------------------------------------------------------------------------------|
| Photo 14 | Contextual view of storage tanks in the mid-section of site looking north-northeast.                                       |
| Photo 15 | View of storage tank numbers 701, 702, 1501 and 1503 looking southeast.                                                    |
| Photo 16 | Contextual view of oil derrick and adjacent storage tanks from atop tank number 2003 looking southwest.                    |
| Photo 17 | Contextual view of storage tanks from atop tank number 2003 looking southeast.                                             |
| Photo 18 | Contextual view of storage tank numbers 1004, 2007 and 701 looking east.                                                   |
| Photo 19 | View of oil derrick with storage tank numbers 12001, 701, 1503, 1501 and 3502 looking south.                               |
| Photo 20 | View of oil derrick from the northwest portion of the site showing storage tank number 12001,                              |
| Photo 21 | Detail view of oil pumping equipment in the mid-eastern portion of the site looking southwest.                             |
| Photo 22 | Contextual view of site from north side of East Fifth Street showing lab, storage tanks and oil derrick looking southeast. |