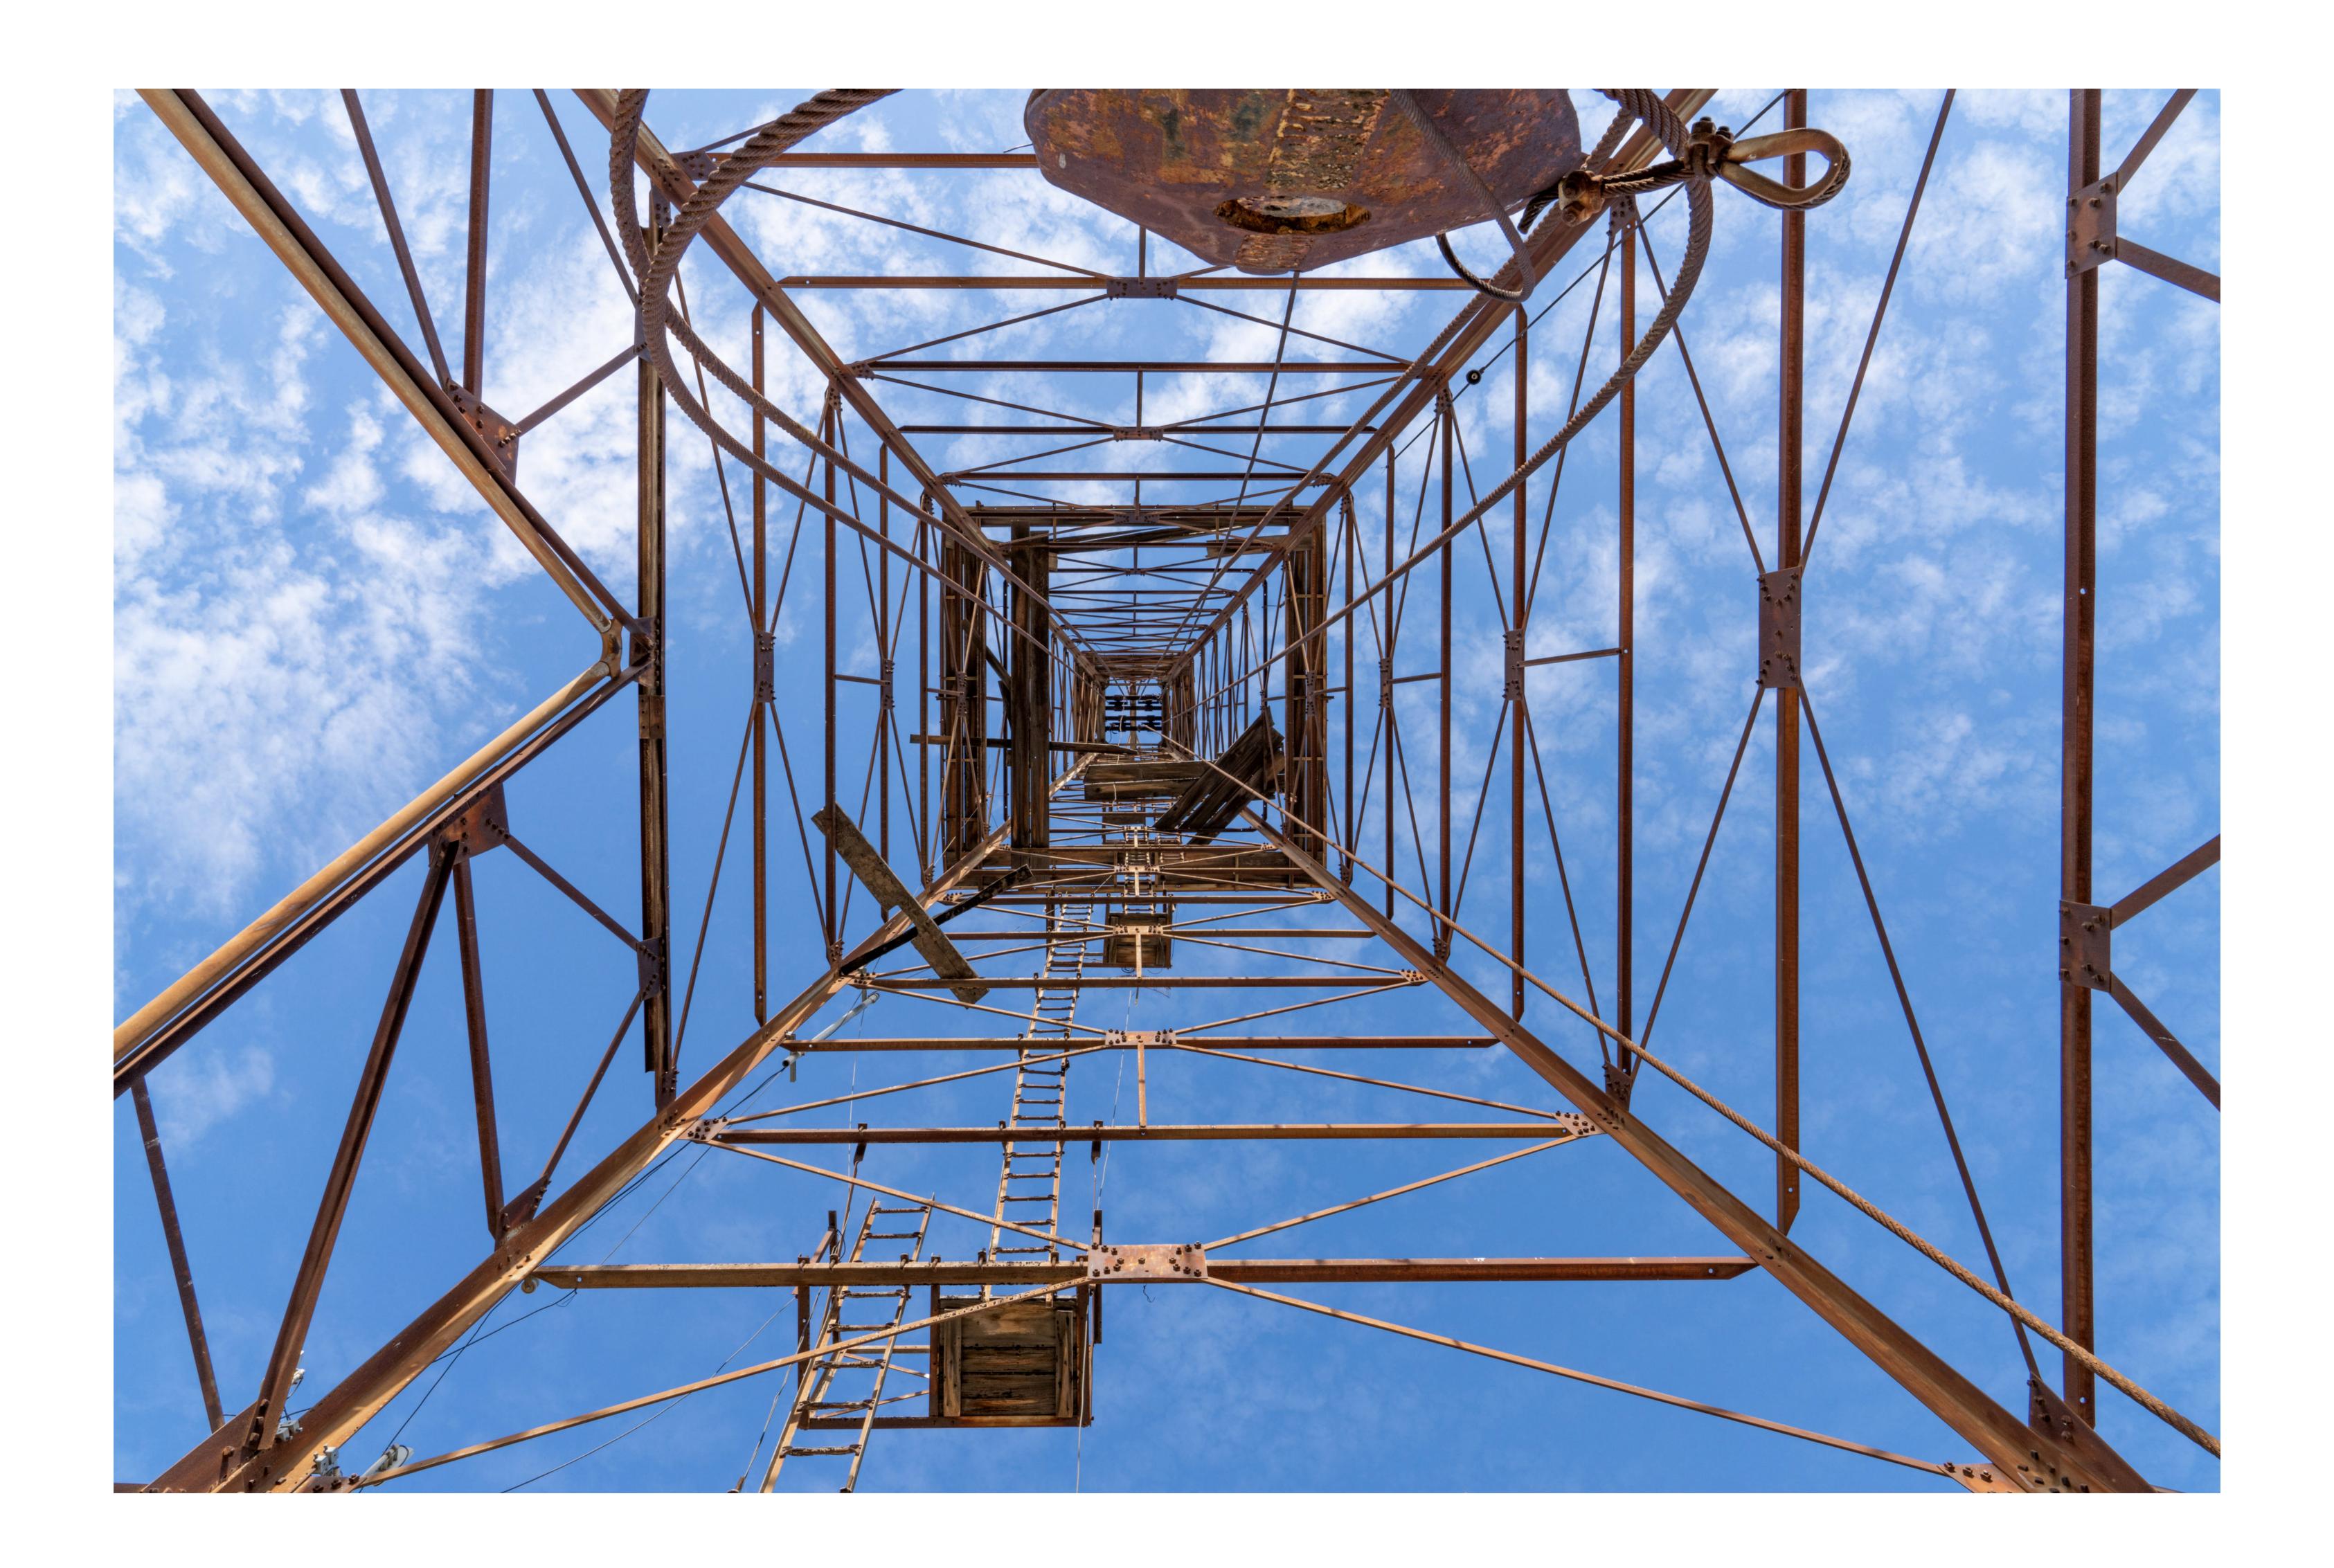

## INDEX TO BLACK AND WHITE PHOTOGRAPHS

Photography by Tavo Olmos, Positive Image Photographic Services, June 2022

| Photo 1  | Contextual view of oil derrick with adjacent storage tanks from the southeastern portion of the site looking west. |
|----------|--------------------------------------------------------------------------------------------------------------------|
| Photo 2  | Detail view of oil derrick with adjacent storage tanks from the southeastern portion of the site looking west.     |
| Photo 3  | View of water tank and tank numbers 2011 and 2012 looking northwest.                                               |
| Photo 4  | Detail view of water tank looking northwest.                                                                       |
| Photo 5  | View of oil derrick and storage tank number 30001 from southern portion of site looking northwest.                 |
| Photo 6  | Detail view of oil derrick looking north.                                                                          |
| Photo 7  | View of oil derrick and storage tank 12001 from southern portion of site looking north.                            |
| Photo 8  | View of oil derrick and adjacent storage tanks from southern portion of site looking north.                        |
| Photo 9  | Detail view of oil derrick and storage tank numbers 2005, 2006 and 3502 looking northeast.                         |
| Photo 10 | Detail view of oil pumping equipment "El Rio #2" looking north.                                                    |
| Photo 11 | Detail view of oil derrick looking up.                                                                             |
| Photo 12 | View of oil derrick and portion of storage tank number 12001 looking west.                                         |