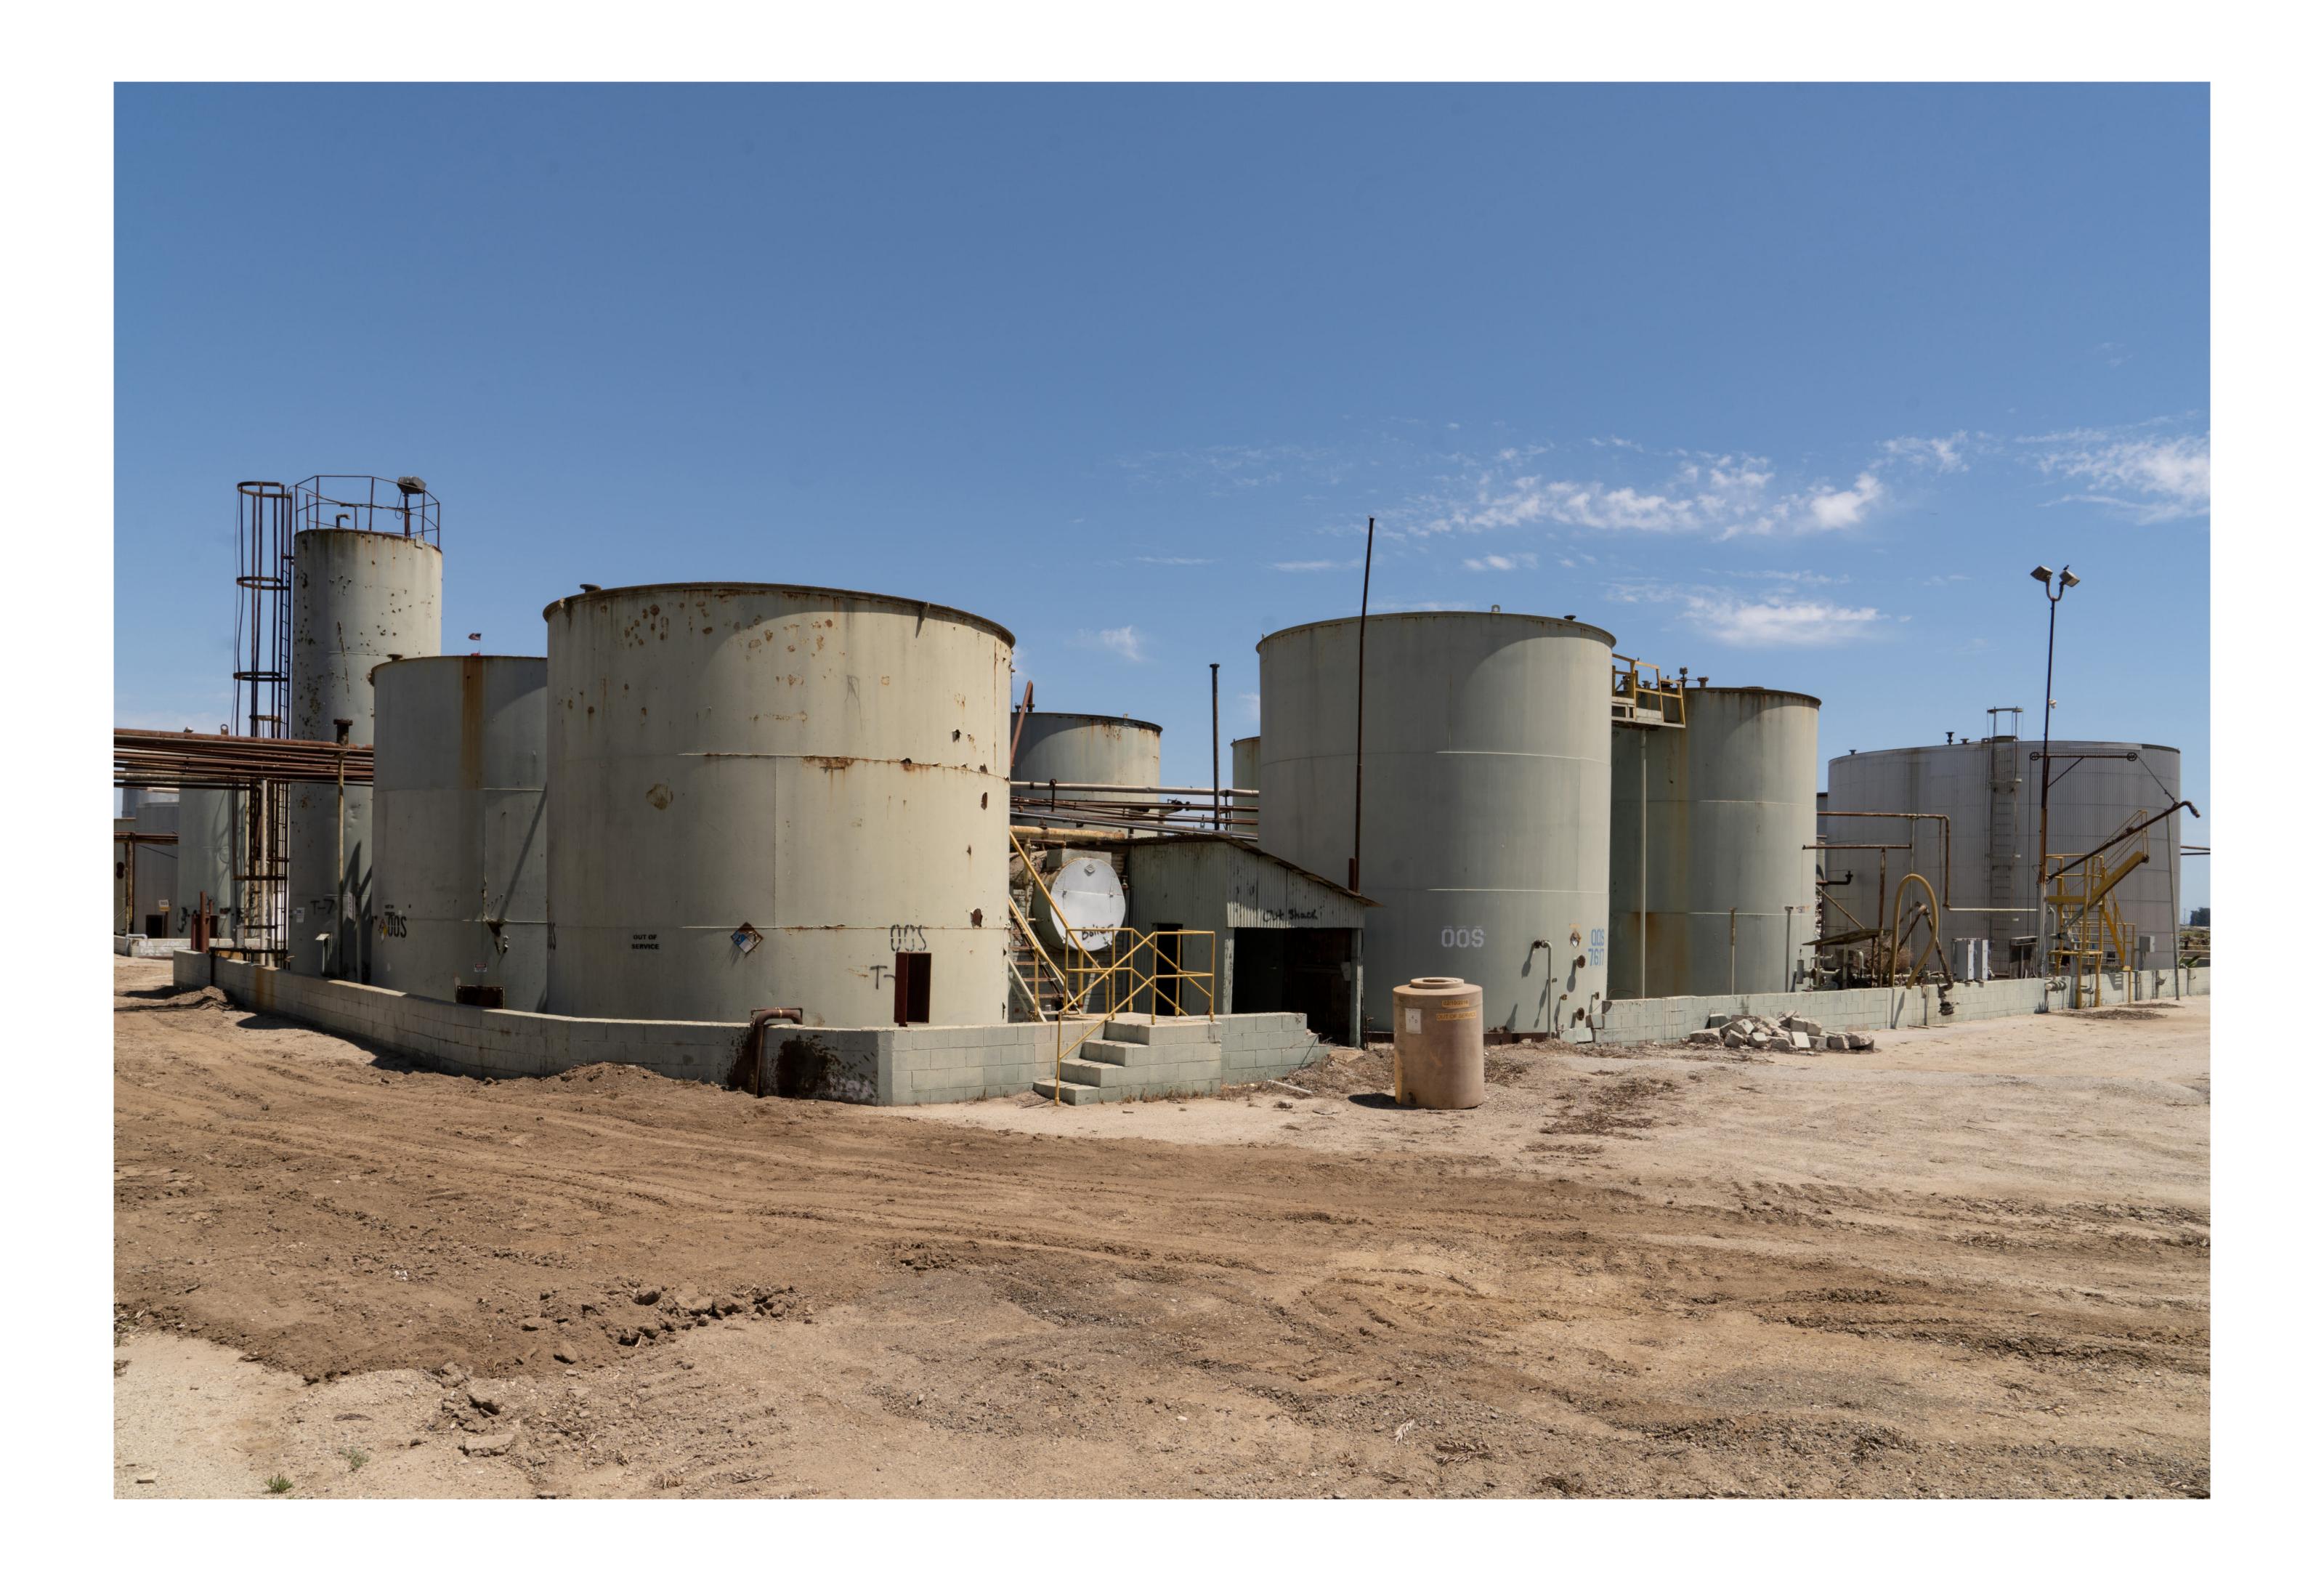

## EDGINGTON OIL REFINERY HAER CA-2384 (Page 2)

| Photo 13 | Close up view of storage tanks numbers 12001 and 506 looking northeast.                                                    |
|----------|----------------------------------------------------------------------------------------------------------------------------|
| Photo 14 | Contextual view of storage tanks in the mid-section of site looking north-northeast.                                       |
| Photo 15 | View of storage tank numbers 701, 702, 1501 and 1503 looking southeast.                                                    |
| Photo 16 | Contextual view of oil derrick and adjacent storage tanks from atop tank number 2003 looking southwest.                    |
| Photo 17 | Contextual view of storage tanks from atop tank number 2003 looking southeast.                                             |
| Photo 18 | Contextual view of storage tank numbers 1004, 2007 and 701 looking east.                                                   |
| Photo 19 | View of oil derrick with storage tank numbers 12001, 701, 1503, 1501 and 3502 looking south.                               |
| Photo 20 | View of oil derrick from the northwest portion of the site showing storage tank number 12001,                              |
| Photo 21 | Detail view of oil pumping equipment in the mid-eastern portion of the site looking southwest.                             |
| Photo 22 | Contextual view of site from north side of East Fifth Street showing lab, storage tanks and oil derrick looking southeast. |