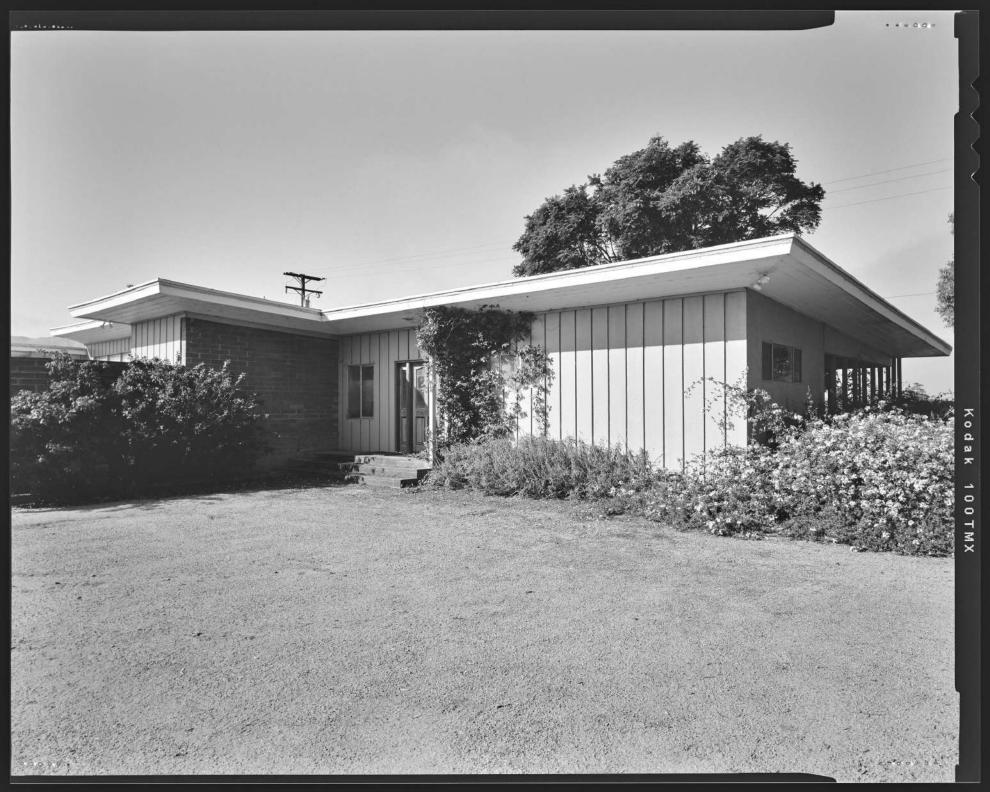

HISTORIC SITE DOCUMENTATION PHOTOGRAPHS 14230 PINKERTON ROAD, SANTA PAULA, CA 4x5 B&W FILM SCAN, NEGATIVE 7 OF 9, JULY 2020 SEE INDEX TO PHOTOGRAPHS FOR CAPTIONS

HISTORIC SITE DOCUMENTATION PHOTOGRAPHS 14230 PINKERTON ROAD, SANTA PAULA, CA 4x5 B&W FILM SCAN, NEGATIVE 8 OF 9, JULY 2020 SEE INDEX TO PHOTOGRAPHS FOR CAPTIONS