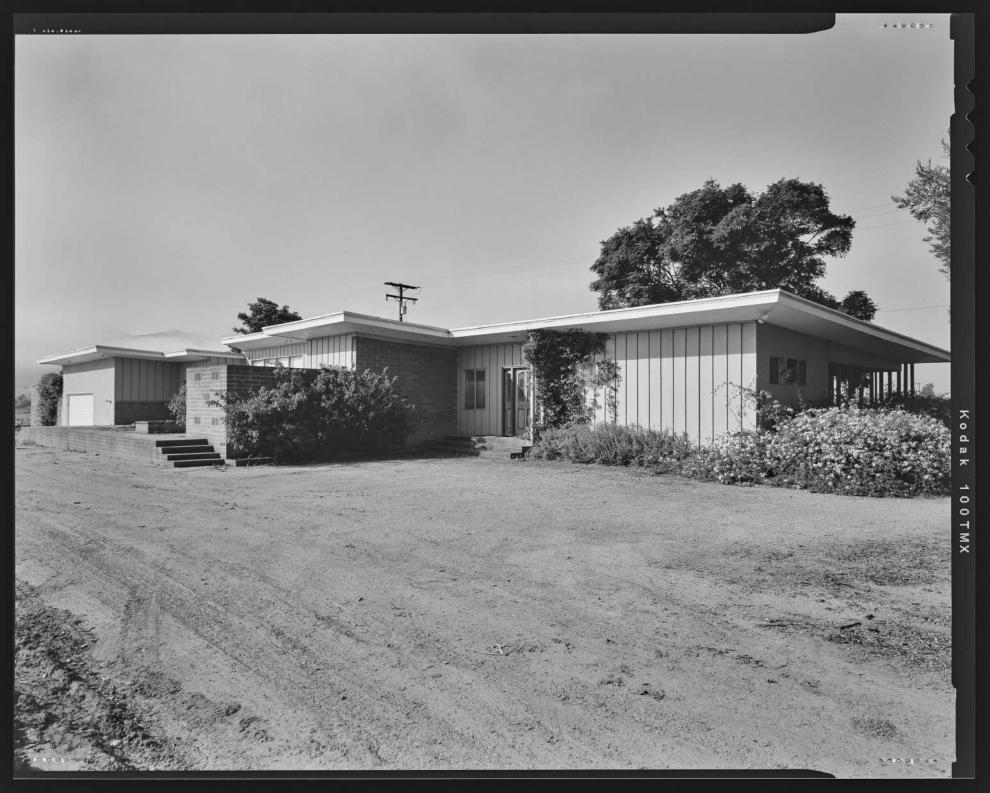

HISTORIC SITE DOCUMENTATION PHOTOGRAPHS 14230 PINKERTON ROAD, SANTA PAULA, CA 4x5 B&W FILM SCAN, NEGATIVE 5 OF 9, JULY 2020 SEE INDEX TO PHOTOGRAPHS FOR CAPTIONS

HISTORIC SITE DOCUMENTATION PHOTOGRAPHS 14230 PINKERTON ROAD, SANTA PAULA, CA 4x5 B&W FILM SCAN, NEGATIVE 6 OF 9, JULY 2020 SEE INDEX TO PHOTOGRAPHS FOR CAPTIONS