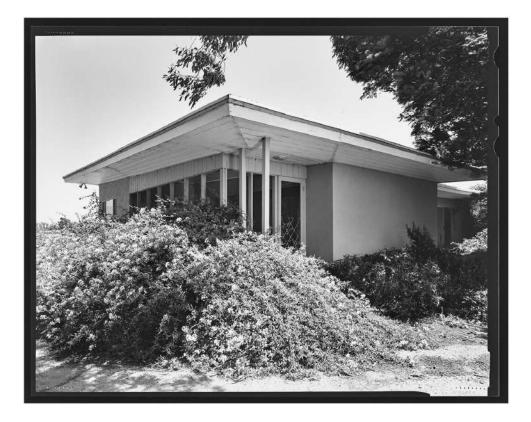

HISTORIC SITE DOCUMENTATION PHOTOGRAPHS 14230 PINKERTON ROAD, SANTA PAULA, CA 4x5 B&W FILM SCAN, NEGATIVE 3 OF 9, JULY 2020 SEE INDEX TO PHOTOGRAPHS FOR CAPTIONS

HISTORIC SITE DOCUMENTATION PHOTOGRAPHS 14230 PINKERTON ROAD, SANTA PAULA, CA 4x5 B&W FILM SCAN, NEGATIVE 4 OF 9, JULY 2020 SEE INDEX TO PHOTOGRAPHS FOR CAPTIONS