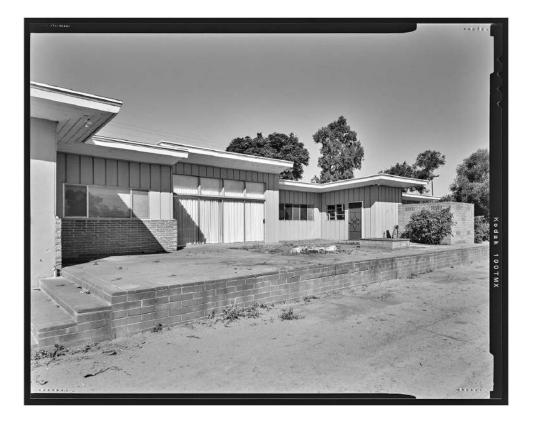

HISTORIC SITE DOCUMENTATION PHOTOGRAPHS 14230 PINKERTON ROAD, SANTA PAULA, CA 4x5 B&W FILM SCAN, NEGATIVE 5 OF 9, JULY 2020 SEE INDEX TO PHOTOGRAPHS FOR CAPTIONS

HISTORIC SITE DOCUMENTATION PHOTOGRAPHS 14230 PINKERTON ROAD, SANTA PAULA, CA 4x5 B&W FILM SCAN, NEGATIVE 6 OF 9, JULY 2020 SEE INDEX TO PHOTOGRAPHS FOR CAPTIONS