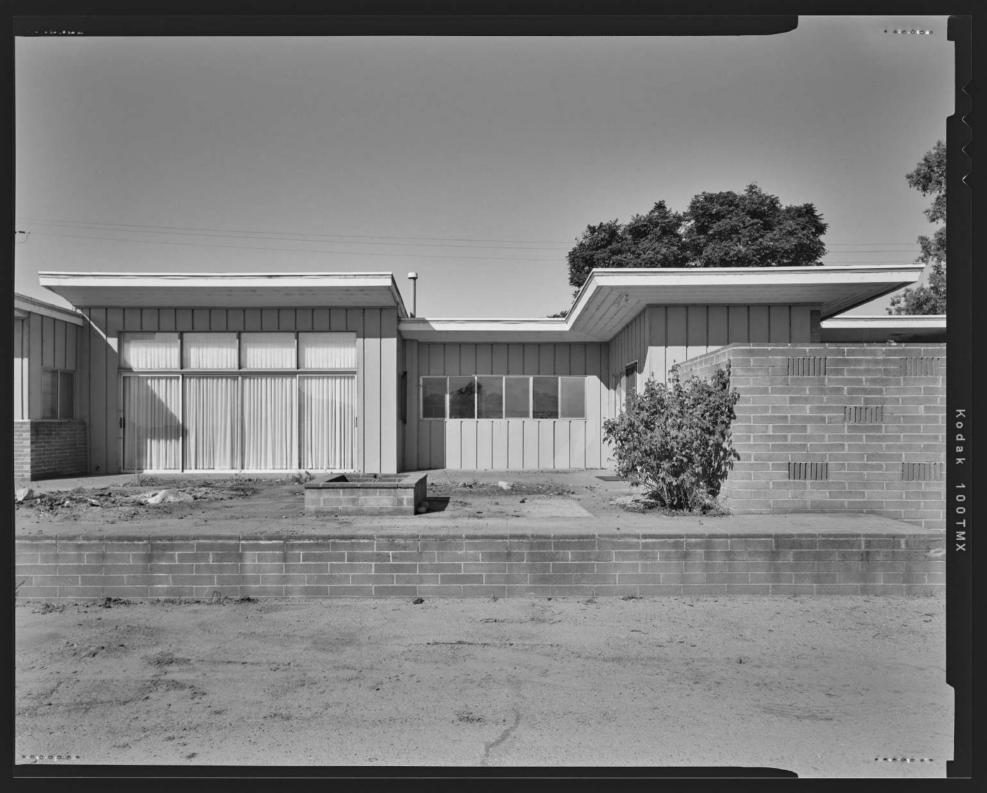

HISTORIC SITE DOCUMENTATION PHOTOGRAPHS 14230 PINKERTON ROAD, SANTA PAULA, CA 4x5 B&W FILM SCAN, NEGATIVE 3 OF 9, JULY 2020 SEE INDEX TO PHOTOGRAPHS FOR CAPTIONS

HISTORIC SITE DOCUMENTATION PHOTOGRAPHS 14230 PINKERTON ROAD, SANTA PAULA, CA 4x5 B&W FILM SCAN, NEGATIVE 4 OF 9, JULY 2020 SEE INDEX TO PHOTOGRAPHS FOR CAPTIONS