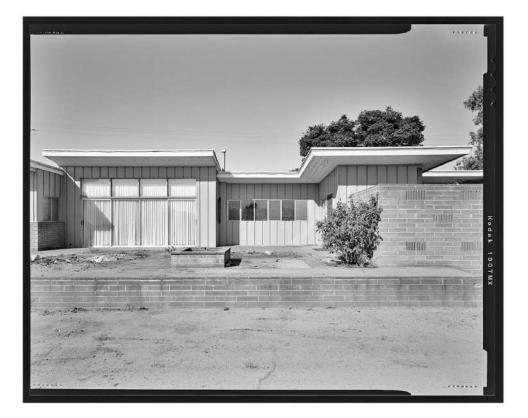

HISTORIC SITE DOCUMENTATION PHOTOGRAPHS 14230 PINKERTON ROAD, SANTA PAULA, CA 4x5 B&W FILM SCAN, NEGATIVE 1 OF 9, JULY 2020 SEE INDEX TO PHOTOGRAPHS FOR CAPTIONS

HISTORIC SITE DOCUMENTATION PHOTOGRAPHS 14230 PINKERTON ROAD, SANTA PAULA, CA 4x5 B&W FILM SCAN, NEGATIVE 2 OF 9, JULY 2020 SEE INDEX TO PHOTOGRAPHS FOR CAPTIONS