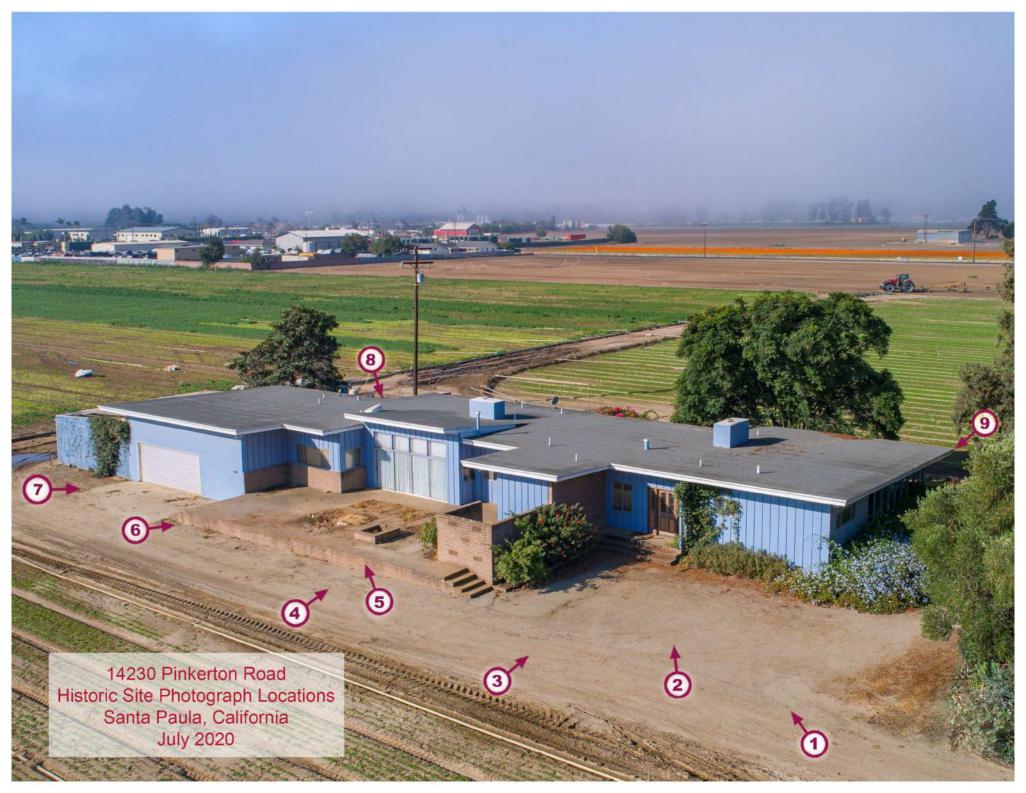

#### INDEX TO PHOTOGRAPHS

14230 Pinkerton Road City of Santa Paula Ventura County California

Positive Image Photographic Services, Tavo Olmos, Photographer, July 2020

- 01 EXTERIOR EAST FACADE CONTEXTUAL VIEW, FACING SOUTHWEST.
- 02 EXTERIOR FRONT ENTRANCE DETAIL VIEW, FACING SOUTHWEST.
- 03 EXTERIOR NORTHEAST ELEVATION DETAIL VIEW, FACING WEST.
- 04 EXTERIOR SOUTHEAST ELEVATION DETAIL VIEW, FACING WEST.
- 05 EXTERIOR SOUTHEAST FACADE DETAIL VIEW, FACING SOUTHWEST.
- 06 EXTERIOR SOUTHEAST FACADE DETAIL VIEW, FACING NORTHWEST.
- 07 EXTERIOR SOUTHEAST CORNER DETAIL VIEW, FACING NORTHWEST.
- 08 EXTERIOR SOUTHWEST CORNER DETAIL VIEW, FACING NORTHEAST.
- 09 EXTERIOR NORTHWEST CORNER DETAIL VIEW, FACING SOUTHEAST.

14230 Pinkerton Road - Santa Paula CA - Digital Drone Photograph - July 2020 - File 1 of 6

14230 Pinkerton Road - Santa Paula CA - Digital Drone Photograph - July 2020 - File 2 of 6

14230 Pinkerton Road - Santa Paula CA - Digital Drone Photograph - July 2020 - File 3 of 6

14230 Pinkerton Road - Santa Paula CA - Digital Drone Photograph - July 2020 - File 4 of 6

14230 Pinkerton Road - Santa Paula CA - Digital Drone Photograph - July 2020 - File 5 of 6

14230 Pinkerton Road - Santa Paula CA - Digital Drone Photograph - July 2020 - File 6 of 6