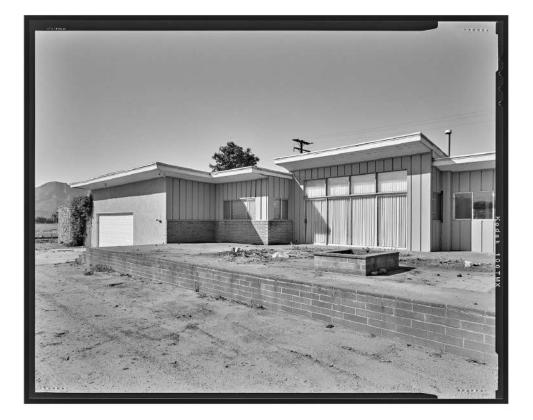

HISTORIC SITE DOCUMENTATION PHOTOGRAPHS 14230 PINKERTON ROAD, SANTA PAULA, CA 4x5 B&W FILM SCAN, NEGATIVE 3 OF 9, JULY 2020 SEE INDEX TO PHOTOGRAPHS FOR CAPTIONS

HISTORIC SITE DOCUMENTATION PHOTOGRAPHS 14230 PINKERTON ROAD, SANTA PAULA, CA 4x5 B&W FILM SCAN, NEGATIVE 4 OF 9, JULY 2020 SEE INDEX TO PHOTOGRAPHS FOR CAPTIONS