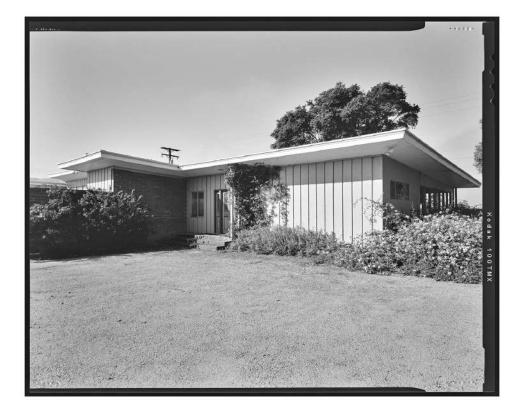

HISTORIC SITE DOCUMENTATION PHOTOGRAPHS 14230 PINKERTON ROAD, SANTA PAULA, CA 4x5 B&W FILM SCAN, NEGATIVE 3 OF 9, JULY 2020 SEE INDEX TO PHOTOGRAPHS FOR CAPTIONS

HISTORIC SITE DOCUMENTATION PHOTOGRAPHS 14230 PINKERTON ROAD, SANTA PAULA, CA 4x5 B&W FILM SCAN, NEGATIVE 4 OF 9, JULY 2020 SEE INDEX TO PHOTOGRAPHS FOR CAPTIONS