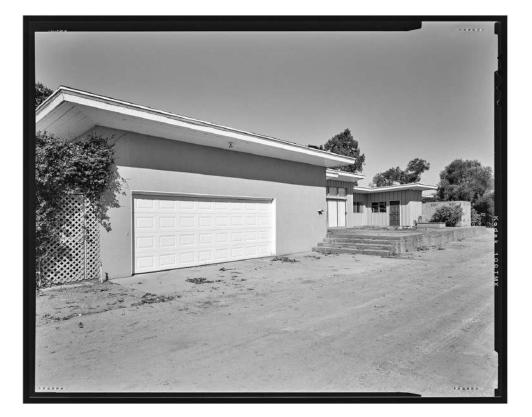

HISTORIC SITE DOCUMENTATION PHOTOGRAPHS 14230 PINKERTON ROAD, SANTA PAULA, CA 4x5 B&W FILM SCAN, NEGATIVE 7 OF 9, JULY 2020 SEE INDEX TO PHOTOGRAPHS FOR CAPTIONS

HISTORIC SITE DOCUMENTATION PHOTOGRAPHS 14230 PINKERTON ROAD, SANTA PAULA, CA 4x5 B&W FILM SCAN, NEGATIVE 8 OF 9, JULY 2020 SEE INDEX TO PHOTOGRAPHS FOR CAPTIONS