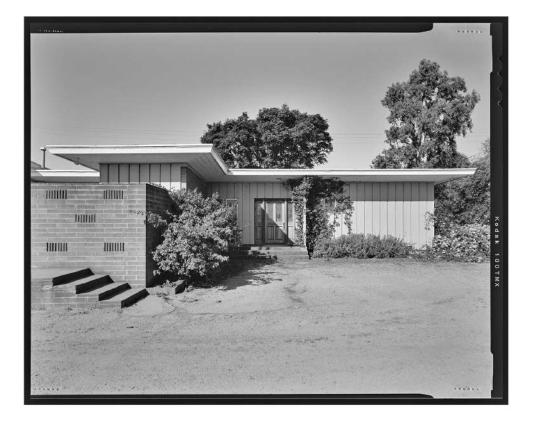

HISTORIC SITE DOCUMENTATION PHOTOGRAPHS 14230 PINKERTON ROAD, SANTA PAULA, CA 4x5 B&W FILM SCAN, NEGATIVE 5 OF 9, JULY 2020 SEE INDEX TO PHOTOGRAPHS FOR CAPTIONS

HISTORIC SITE DOCUMENTATION PHOTOGRAPHS 14230 PINKERTON ROAD, SANTA PAULA, CA 4x5 B&W FILM SCAN, NEGATIVE 6 OF 9, JULY 2020 SEE INDEX TO PHOTOGRAPHS FOR CAPTIONS