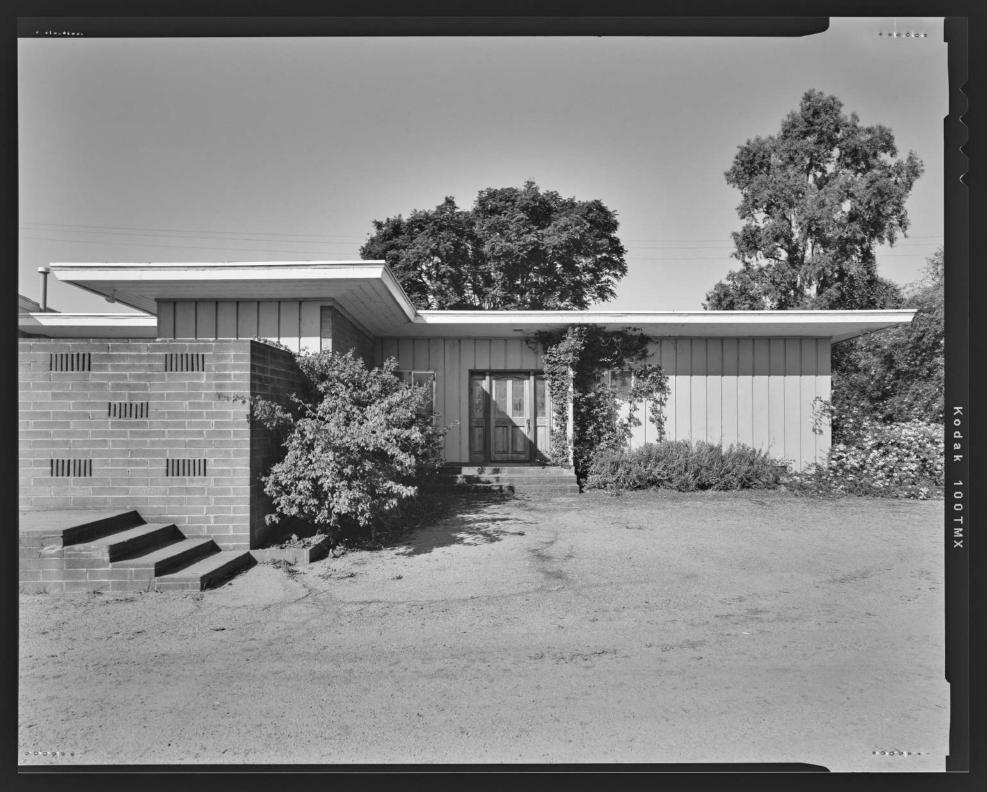

HISTORIC SITE DOCUMENTATION PHOTOGRAPHS 14230 PINKERTON ROAD, SANTA PAULA, CA 4x5 B&W FILM SCAN, NEGATIVE 1 OF 9, JULY 2020 SEE INDEX TO PHOTOGRAPHS FOR CAPTIONS

HISTORIC SITE DOCUMENTATION PHOTOGRAPHS 14230 PINKERTON ROAD, SANTA PAULA, CA 4x5 B&W FILM SCAN, NEGATIVE 2 OF 9, JULY 2020 SEE INDEX TO PHOTOGRAPHS FOR CAPTIONS