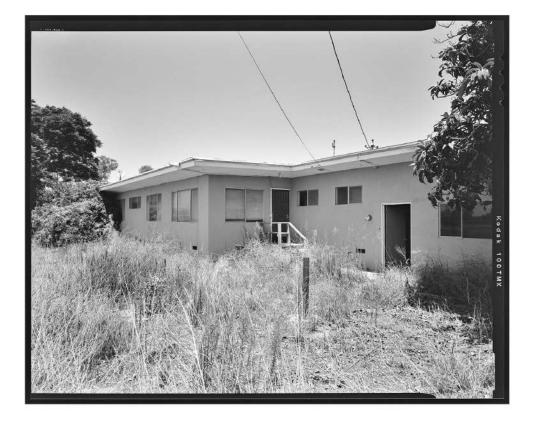

HISTORIC SITE DOCUMENTATION PHOTOGRAPHS 14230 PINKERTON ROAD, SANTA PAULA, CA 4x5 B&W FILM SCAN, NEGATIVE 1 OF 9, JULY 2020 SEE INDEX TO PHOTOGRAPHS FOR CAPTIONS

HISTORIC SITE DOCUMENTATION PHOTOGRAPHS 14230 PINKERTON ROAD, SANTA PAULA, CA 4x5 B&W FILM SCAN, NEGATIVE 2 OF 9, JULY 2020 SEE INDEX TO PHOTOGRAPHS FOR CAPTIONS