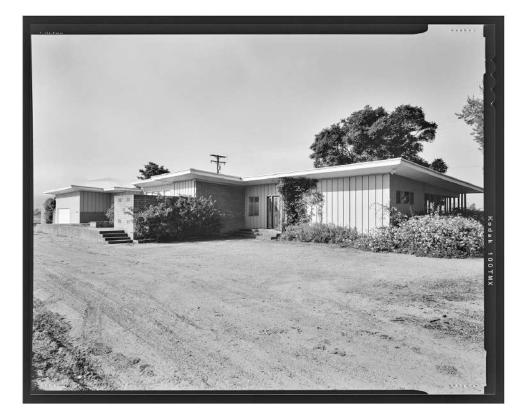

HISTORIC SITE DOCUMENTATION PHOTOGRAPHS 14230 PINKERTON ROAD, SANTA PAULA, CA 4x5 B&W FILM SCAN, NEGATIVE 1 OF 9, JULY 2020 SEE INDEX TO PHOTOGRAPHS FOR CAPTIONS

HISTORIC SITE DOCUMENTATION PHOTOGRAPHS 14230 PINKERTON ROAD, SANTA PAULA, CA 4x5 B&W FILM SCAN, NEGATIVE 2 OF 9, JULY 2020 SEE INDEX TO PHOTOGRAPHS FOR CAPTIONS