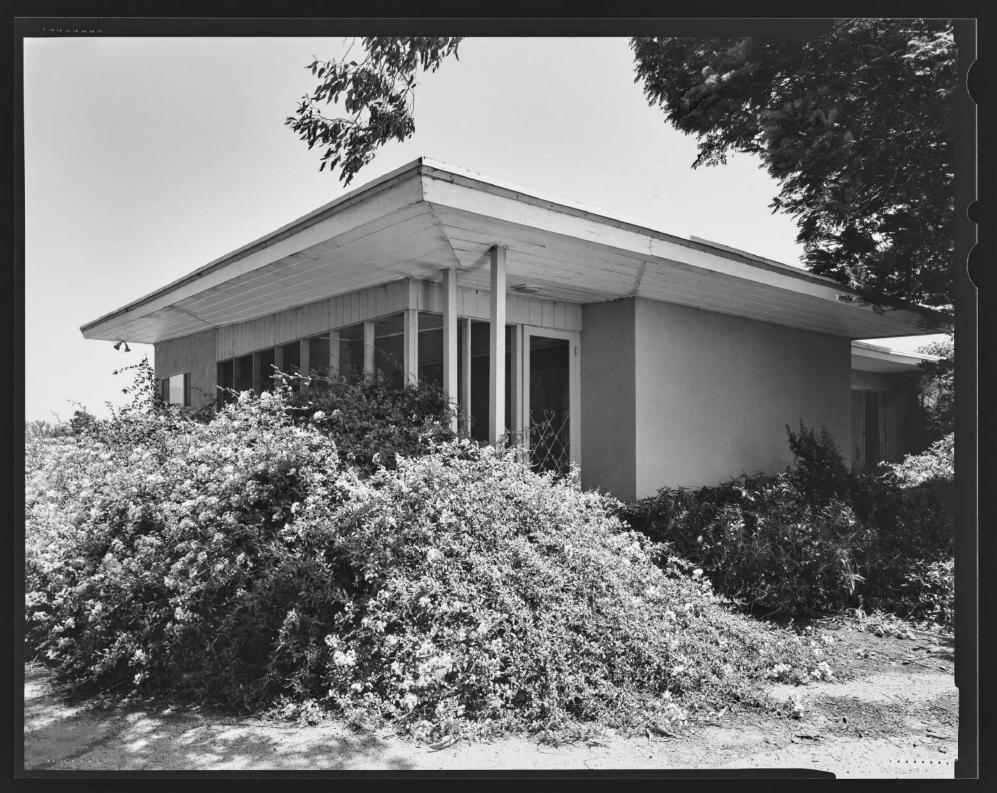

HISTORIC SITE DOCUMENTATION PHOTOGRAPHS 14230 PINKERTON ROAD, SANTA PAULA, CA 4x5 B&W FILM SCAN, NEGATIVE 5 OF 9, JULY 2020 SEE INDEX TO PHOTOGRAPHS FOR CAPTIONS

HISTORIC SITE DOCUMENTATION PHOTOGRAPHS 14230 PINKERTON ROAD, SANTA PAULA, CA 4x5 B&W FILM SCAN, NEGATIVE 6 OF 9, JULY 2020 SEE INDEX TO PHOTOGRAPHS FOR CAPTIONS