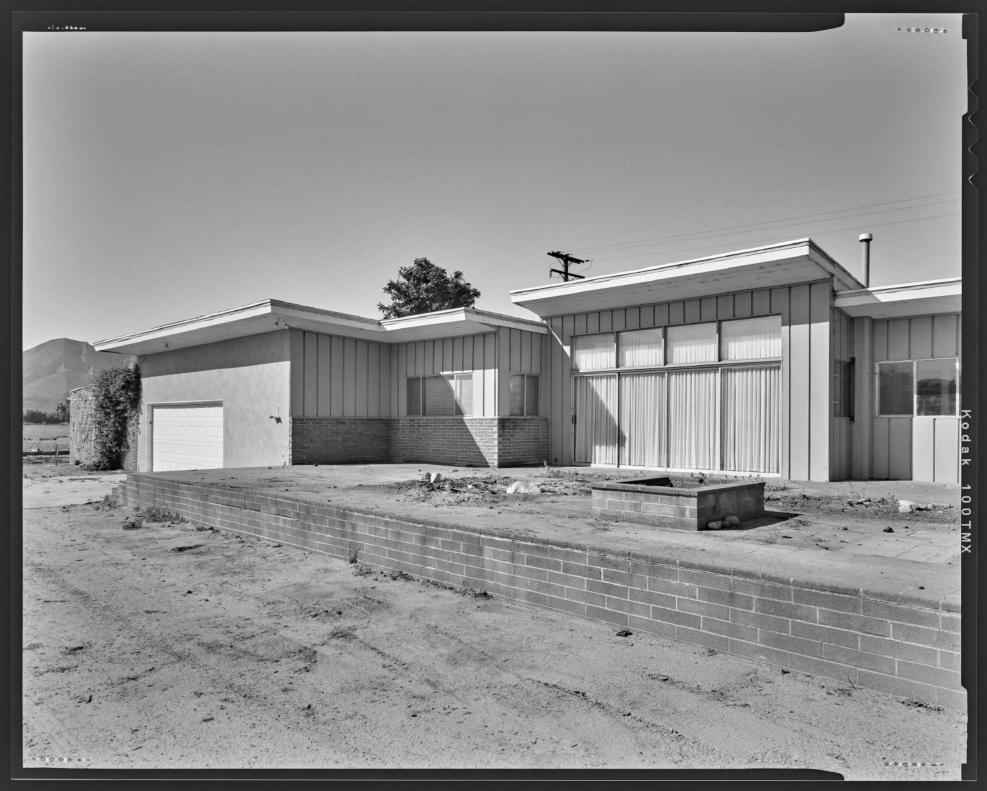

HISTORIC SITE DOCUMENTATION PHOTOGRAPHS 14230 PINKERTON ROAD, SANTA PAULA, CA 4x5 B&W FILM SCAN, NEGATIVE 5 OF 9, JULY 2020 SEE INDEX TO PHOTOGRAPHS FOR CAPTIONS

HISTORIC SITE DOCUMENTATION PHOTOGRAPHS 14230 PINKERTON ROAD, SANTA PAULA, CA 4x5 B&W FILM SCAN, NEGATIVE 6 OF 9, JULY 2020 SEE INDEX TO PHOTOGRAPHS FOR CAPTIONS