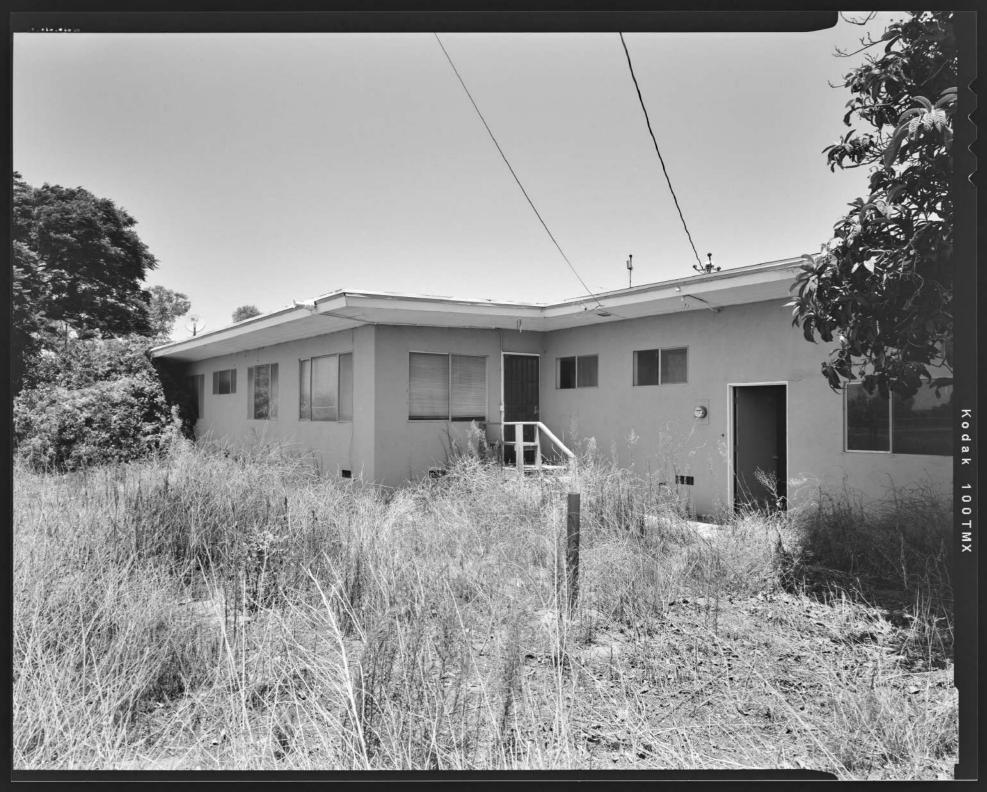

HISTORIC SITE DOCUMENTATION PHOTOGRAPHS 14230 PINKERTON ROAD, SANTA PAULA, CA 4x5 B&W FILM SCAN, NEGATIVE 3 OF 9, JULY 2020 SEE INDEX TO PHOTOGRAPHS FOR CAPTIONS

HISTORIC SITE DOCUMENTATION PHOTOGRAPHS 14230 PINKERTON ROAD, SANTA PAULA, CA 4x5 B&W FILM SCAN, NEGATIVE 4 OF 9, JULY 2020 SEE INDEX TO PHOTOGRAPHS FOR CAPTIONS