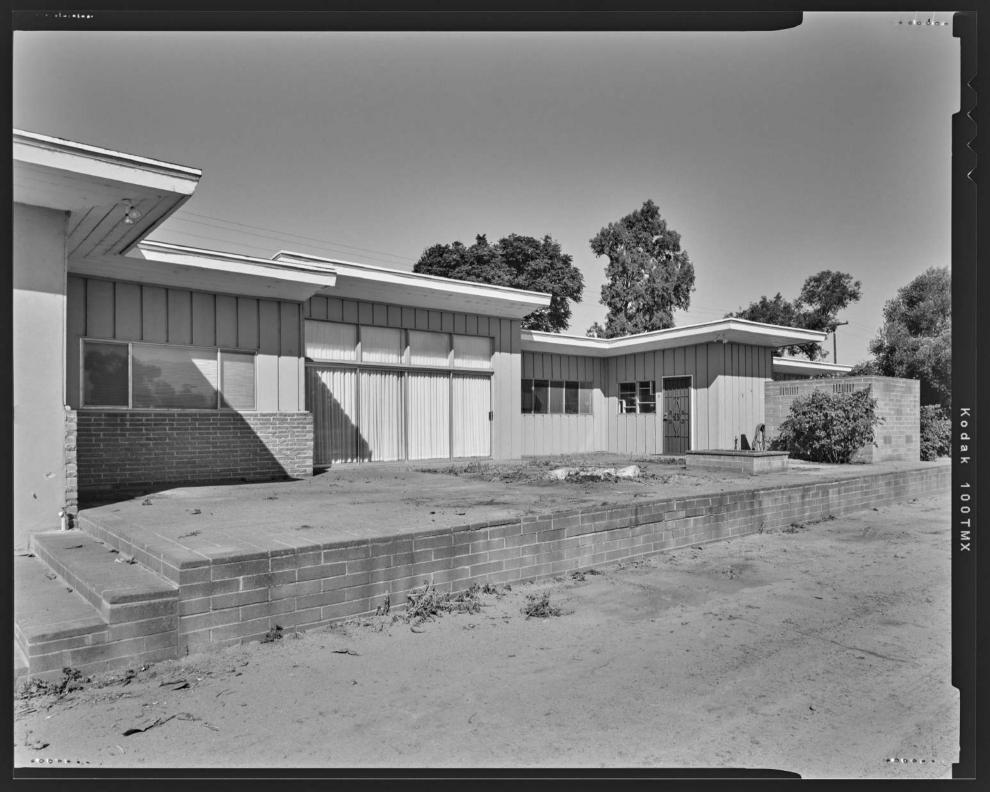

HISTORIC SITE DOCUMENTATION PHOTOGRAPHS 14230 PINKERTON ROAD, SANTA PAULA, CA 4x5 B&W FILM SCAN, NEGATIVE 7 OF 9, JULY 2020 SEE INDEX TO PHOTOGRAPHS FOR CAPTIONS

HISTORIC SITE DOCUMENTATION PHOTOGRAPHS 14230 PINKERTON ROAD, SANTA PAULA, CA 4x5 B&W FILM SCAN, NEGATIVE 8 OF 9, JULY 2020 SEE INDEX TO PHOTOGRAPHS FOR CAPTIONS