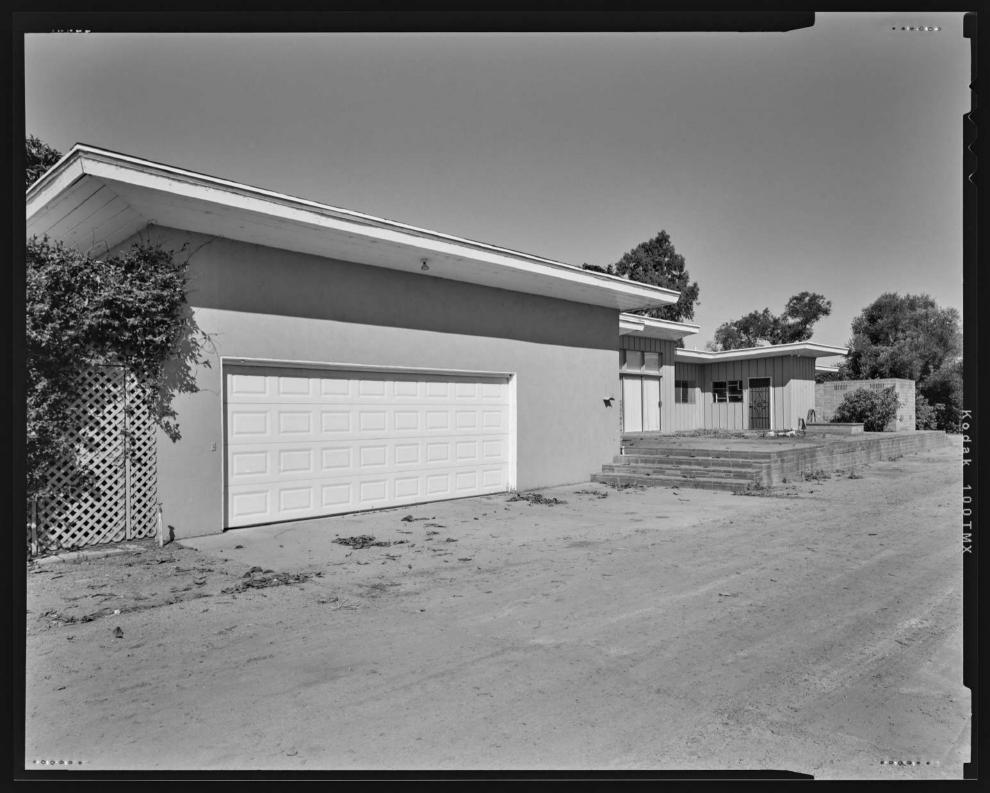

HISTORIC SITE DOCUMENTATION PHOTOGRAPHS 14230 PINKERTON ROAD, SANTA PAULA, CA 4x5 B&W FILM SCAN, NEGATIVE 1 OF 9, JULY 2020 SEE INDEX TO PHOTOGRAPHS FOR CAPTIONS

HISTORIC SITE DOCUMENTATION PHOTOGRAPHS 14230 PINKERTON ROAD, SANTA PAULA, CA 4x5 B&W FILM SCAN, NEGATIVE 2 OF 9, JULY 2020 SEE INDEX TO PHOTOGRAPHS FOR CAPTIONS