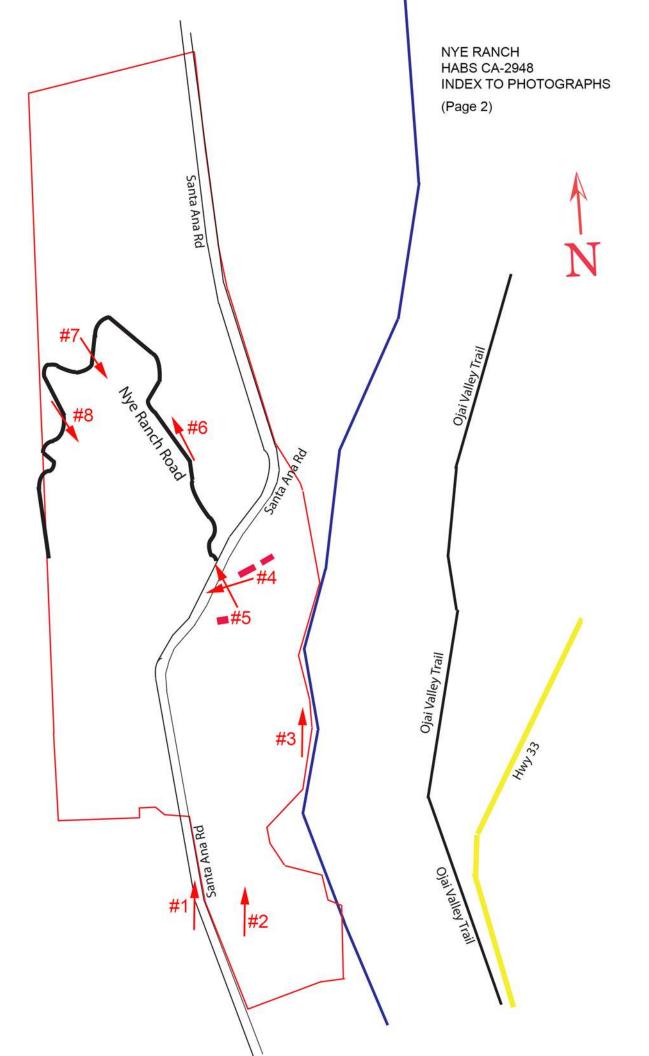

#### HISTORIC AMERICAN BUILDINGS SURVEY

#### **INDEX TO PHOTOGRAPHS**

HABS CA-2948

NYE RANCH 8442 Santa Ana Road Ventura Ventura County California

#### INDEX TO BLACK AND WHITE PHOTOGRAPHS

#### Photography by Dennis Hill, November 2020

| CA-2948-1 | Contextual view from southern portion of property showing Santa Ana Road bisecting property, looking north.                        |
|-----------|------------------------------------------------------------------------------------------------------------------------------------|
| CA-2948-2 | Contextual view from southern portion of property showing pasture area, looking north.                                             |
| CA-2948-3 | Contextual view from Ventura River showing house and barn, looking north                                                           |
| CA-2948-4 | Contextual view from entry near house showing property to the west of Santa Ana Road, looking southwest.                           |
| CA-2948-5 | Contextual view from entry near house showing property to the west of Santa Ana Road, looking northwest                            |
| CA-2948-6 | Contextual view from property on west side of Santa Ana Road, looking northwest                                                    |
| CA-2948-7 | Contextual view from property on west side of Santa Ana Road showing house surrounded by trees, looking southeast                  |
| CA-2948-8 | Contextual view from property on west side of Santa Ana Road showing pasture area to the east of Santa Ana Road, looking southeast |