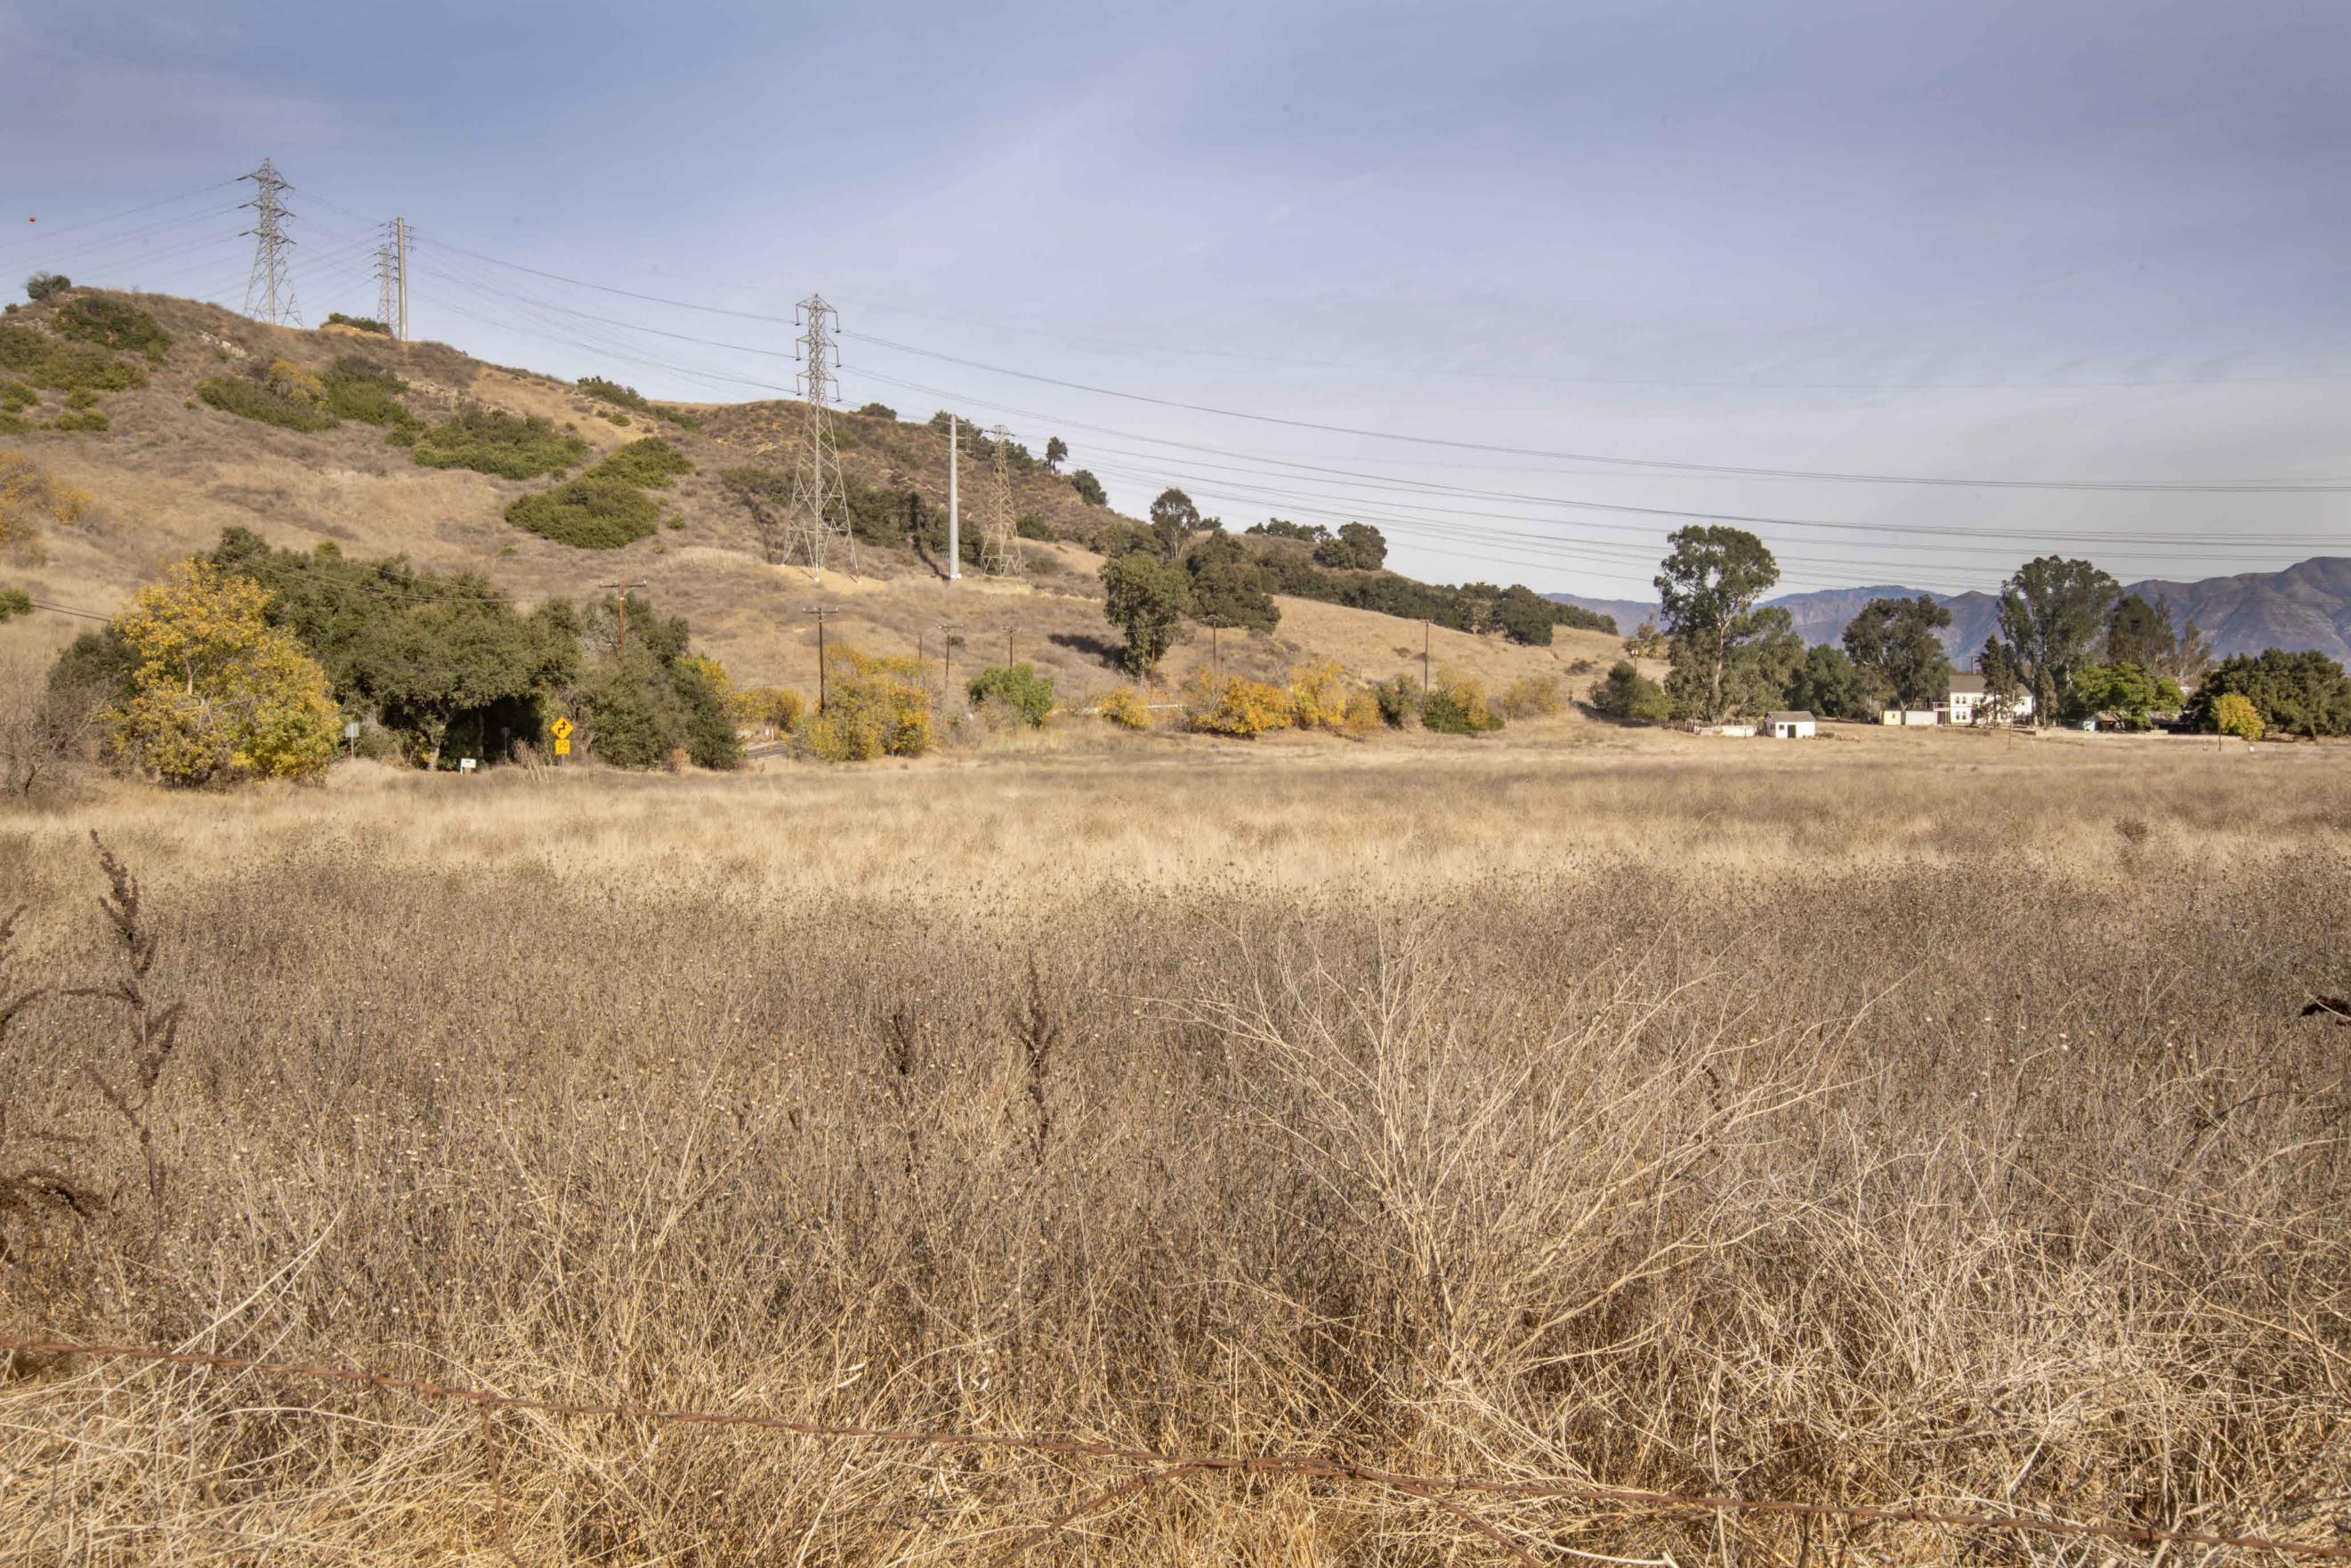

#### Photography by Dennis Hill, November 2020

| CA-2948-1 | Contextual view from southern portion of property showing Santa Ana Road bisecting property, looking north.                        |
|-----------|------------------------------------------------------------------------------------------------------------------------------------|
| CA-2948-2 | Contextual view from southern portion of property showing pasture area, looking north.                                             |
| CA-2948-3 | Contextual view from Ventura River showing house and barn, looking north                                                           |
| CA-2948-4 | Contextual view from entry near house showing property to the west of Santa Ana Road, looking southwest.                           |
| CA-2948-5 | Contextual view from entry near house showing property to the west of Santa Ana Road, looking northwest                            |
| CA-2948-6 | Contextual view from property on west side of Santa Ana Road, looking northwest                                                    |
| CA-2948-7 | Contextual view from property on west side of Santa Ana Road showing house surrounded by trees, looking southeast                  |
| CA-2948-8 | Contextual view from property on west side of Santa Ana Road showing pasture area to the east of Santa Ana Road, looking southeast |