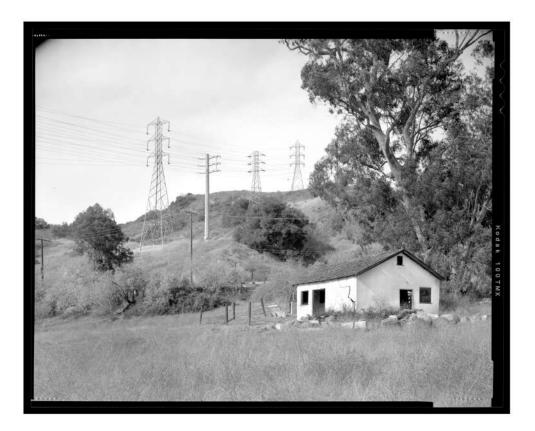

#### INDEX TO BLACK AND WHITE PHOTOGRAPHS

Photography by Dennis Hill, November 2020

- CA-2948-C-1 Contextual view of dairy building showing pasture and property west of Santa Ana Road, looking north
- CA-2948-C-2 View of dairy building showing east and south façades, looking northwest
- CA-2948-C-3 View of dairy building from entry near house showing adjacent pasture, looking west
- CA-2948-C-4 View of dairy building from Santa Ana Road showing animal pen, looking southwest

NYE RANCH, OUTBUILDING (DAIRY) HABS CA-2948-C INDEX TO PHOTOGRAPHS (Page 2)