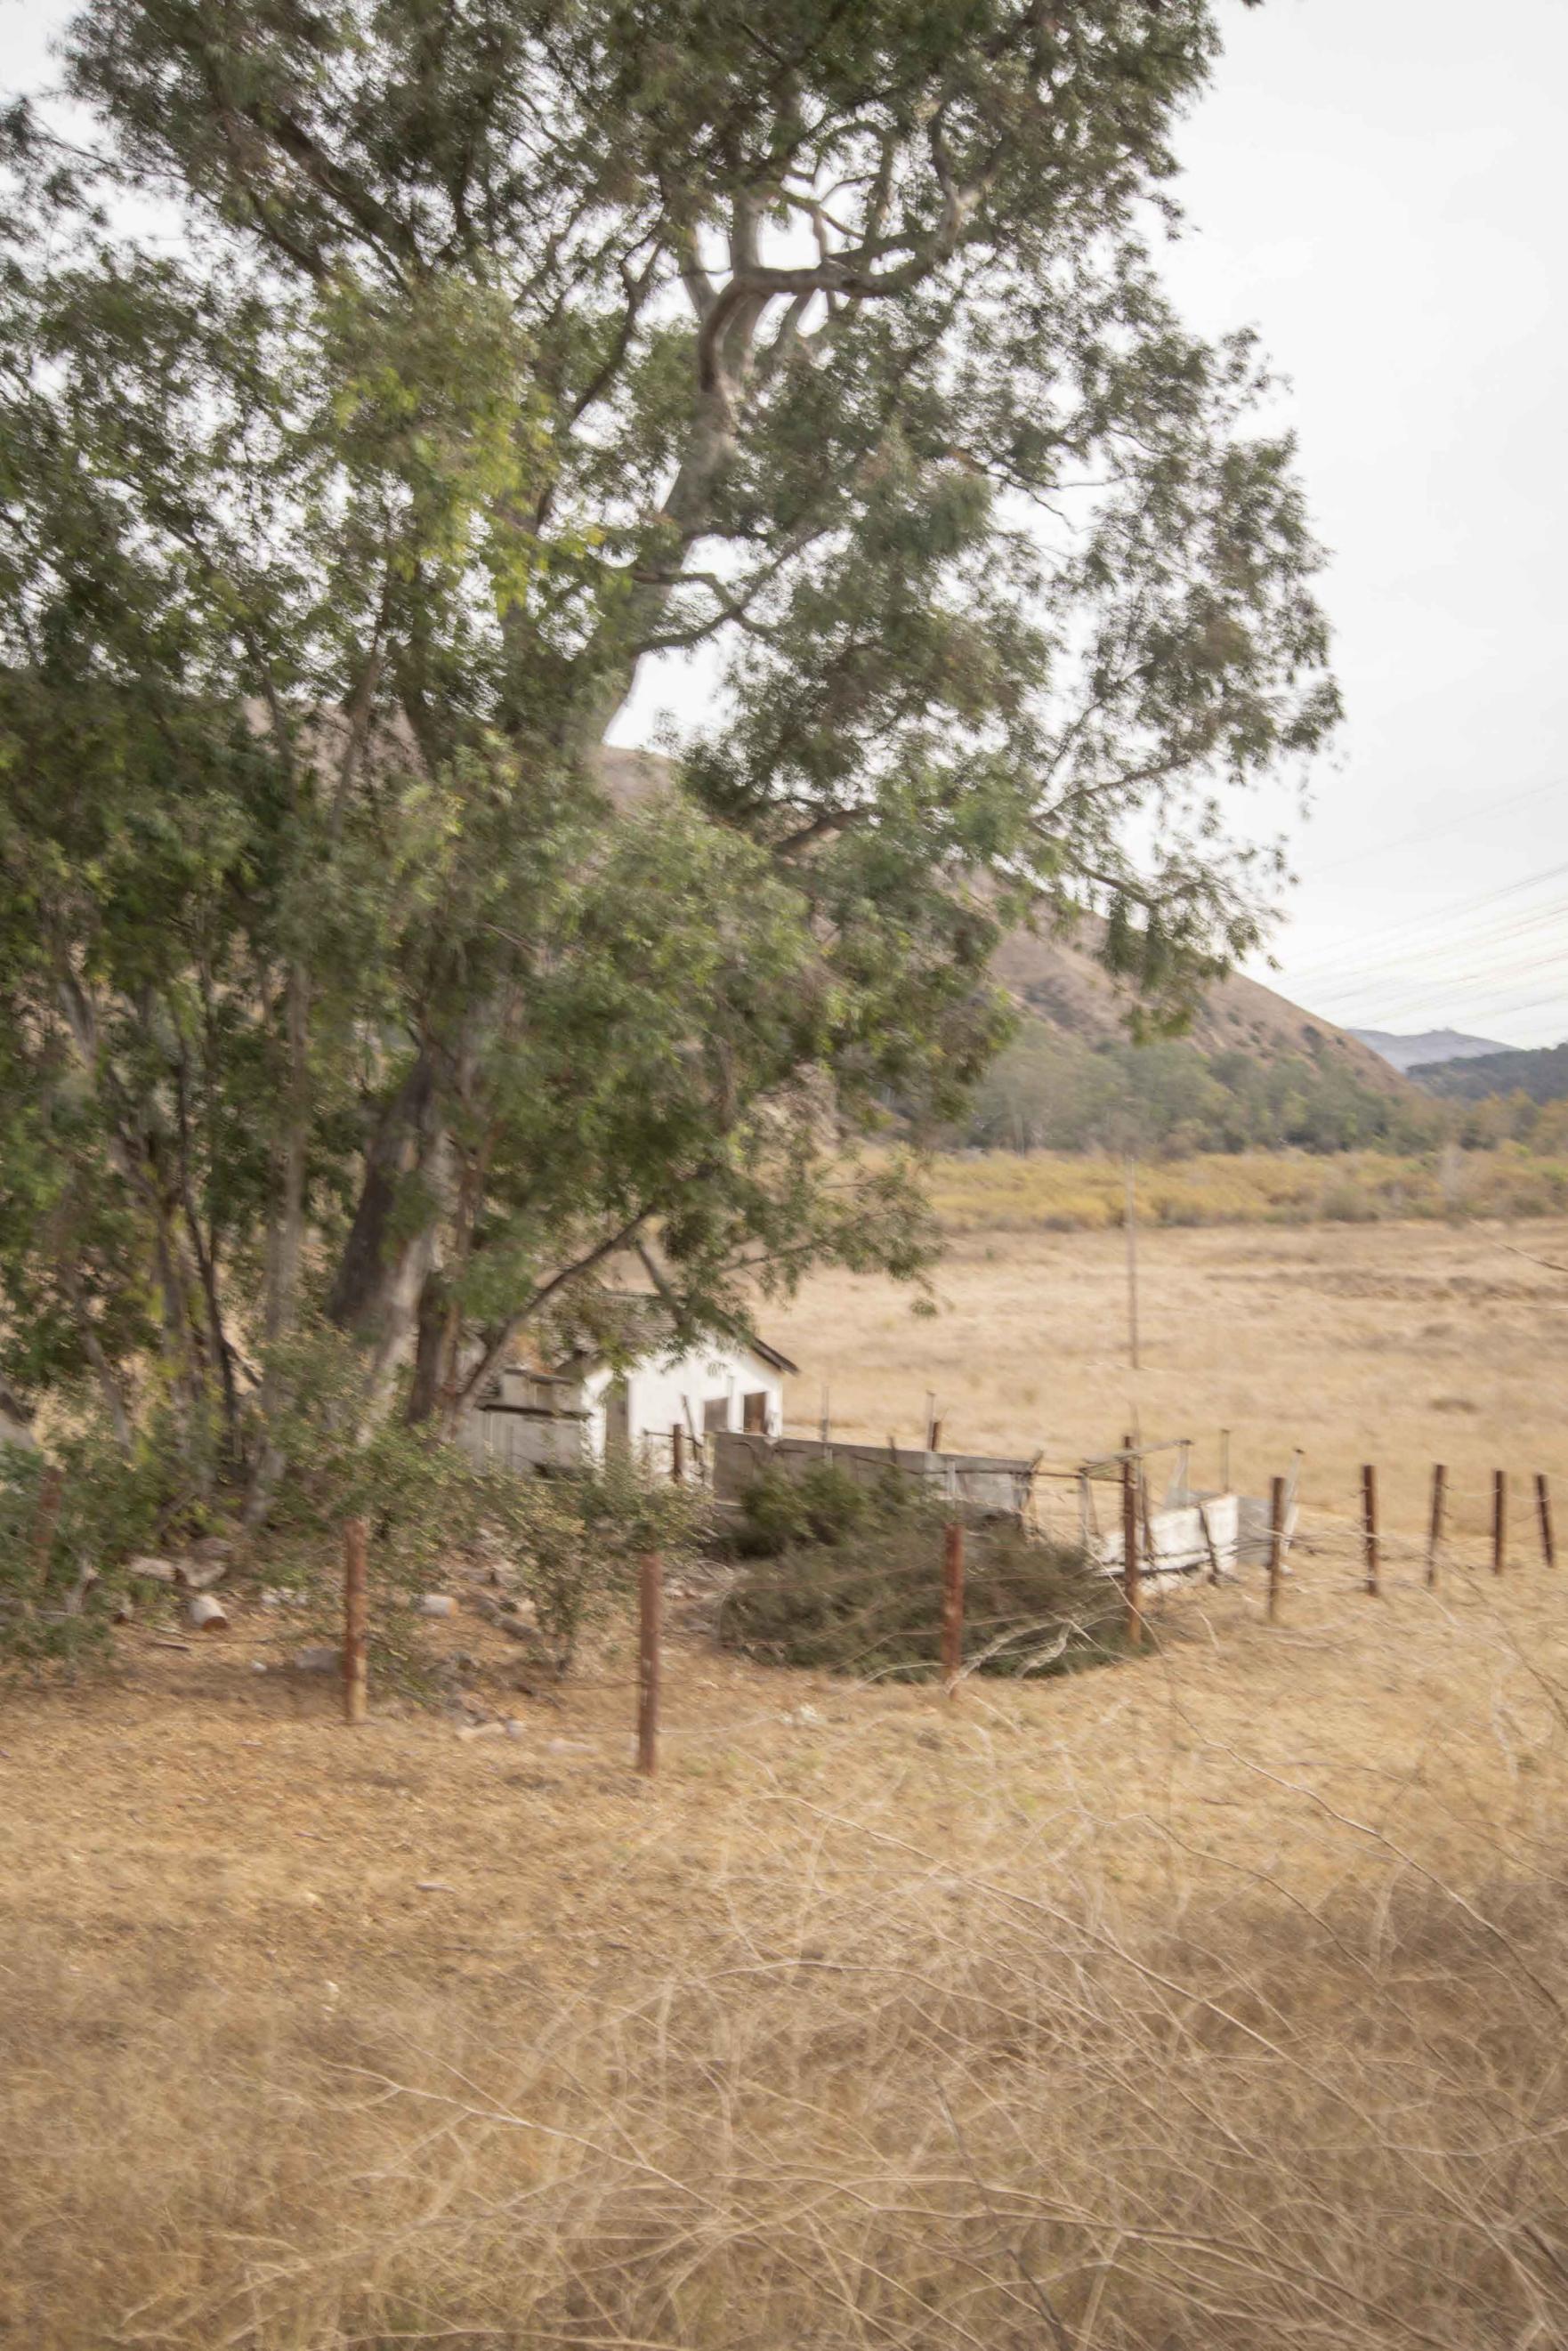

#### INDEX TO BLACK AND WHITE PHOTOGRAPHS

Photography by Dennis Hill, November 2020

- CA-2948-C-1 Contextual view of dairy building showing pasture and property west of Santa Ana Road, looking north
- CA-2948-C-2 View of dairy building showing east and south façades, looking northwest
- CA-2948-C-3 View of dairy building from entry near house showing adjacent pasture, looking west
- CA-2948-C-4 View of dairy building from Santa Ana Road showing animal pen, looking southwest