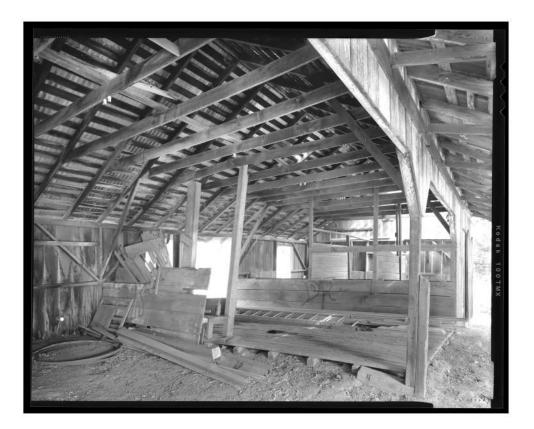

#### INDEX TO BLACK AND WHITE PHOTOGRAPHS

Photography by Dennis Hill, November 2020

- CA-2948-C-1 Contextual view of dairy building showing pasture and property west of Santa Ana Road, looking north
- CA-2948-C-2 View of dairy building showing east and south façades, looking northwest
- CA-2948-C-3 View of dairy building from entry near house showing adjacent pasture, looking west
- CA-2948-C-4 View of dairy building from Santa Ana Road showing animal pen, looking southwest