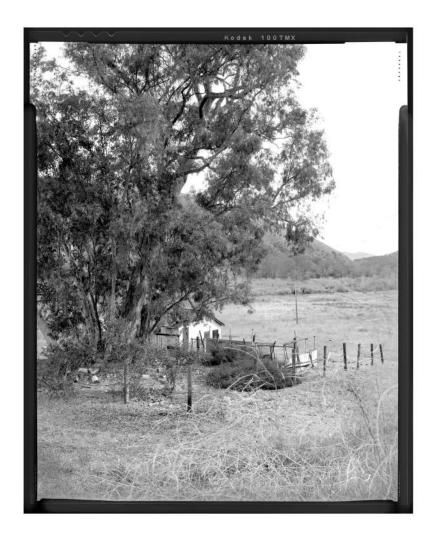

#### INDEX TO BLACK AND WHITE PHOTOGRAPHS

Photography by Dennis Hill, November 2020

- CA-2948-C-1 Contextual view of dairy building showing pasture and property west of Santa Ana Road, looking north
- CA-2948-C-2 View of dairy building showing east and south façades, looking northwest
- CA-2948-C-3 View of dairy building from entry near house showing adjacent pasture, looking west
- CA-2948-C-4 View of dairy building from Santa Ana Road showing animal pen, looking southwest

NYE RANCH, OUTBUILDING (DAIRY) HABS CA-2948-C INDEX TO PHOTOGRAPHS (Page 2)