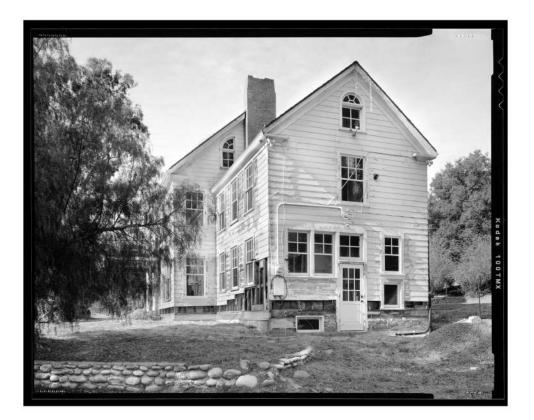

#### INDEX TO BLACK AND WHITE PHOTOGRAPHS

Photography by Dennis Hill and Tavo Olmos as indicated below, November 2020

- CA-2948-A-1 Contextual view of house from pasture showing house and barn, looking northwest. Photo by Tavo Olmos
- CA-2948-A-2 View showing house, barn and retaining walls, looking northwest. Photo by Dennis Hill
- CA-2948-A-3 View of south façade of house, looking northwest. Photo by Tavo Olmos
- CA-2948-A-4 Detail view of central section of south façade of house, looking northwest. Photo by Tavo Olmos
- CA-2948-A-5 Oblique view of south façade of house, looking west. Photo by Tavo Olmos
- CA-2948-A-6 View of east and south façades of house from barn, looking west. Photo by Tavo Olmos
- CA-2948-A-7 View of east and north façades of house, looking southwest. Photo by Tavo Olmos
- CA-2948-A-8 View of west façade of house, looking east. Photo by Tavo Olmos
- CA-2948-A-9 View of west and south façades of house, looking northeast. Photo by Tavo Olmos
- CA-2948-A-10 View of south and west façades of house, looking north. Photo by Tavo Olmos
- CA-2948-A-11 Interior view of living room showing fireplace, looking south. Photo by Tavo Olmos
- CA-2948-A-12 Interior view of family room showing fireplace, looking north. Photo by Tavo Olmos
- CA-2948-A-13 Interior view of stairway from dining room, looking northwest. Photo by Dennis Hill
- CA-2948-A-14 Interior view of dining room showing fireplace, looking north. Photo by Dennis Hill
- CA-2948-A-15 Interior view of kitchen, showing sink cabinets and back stairway, looking northeast. Photo by Dennis Hill