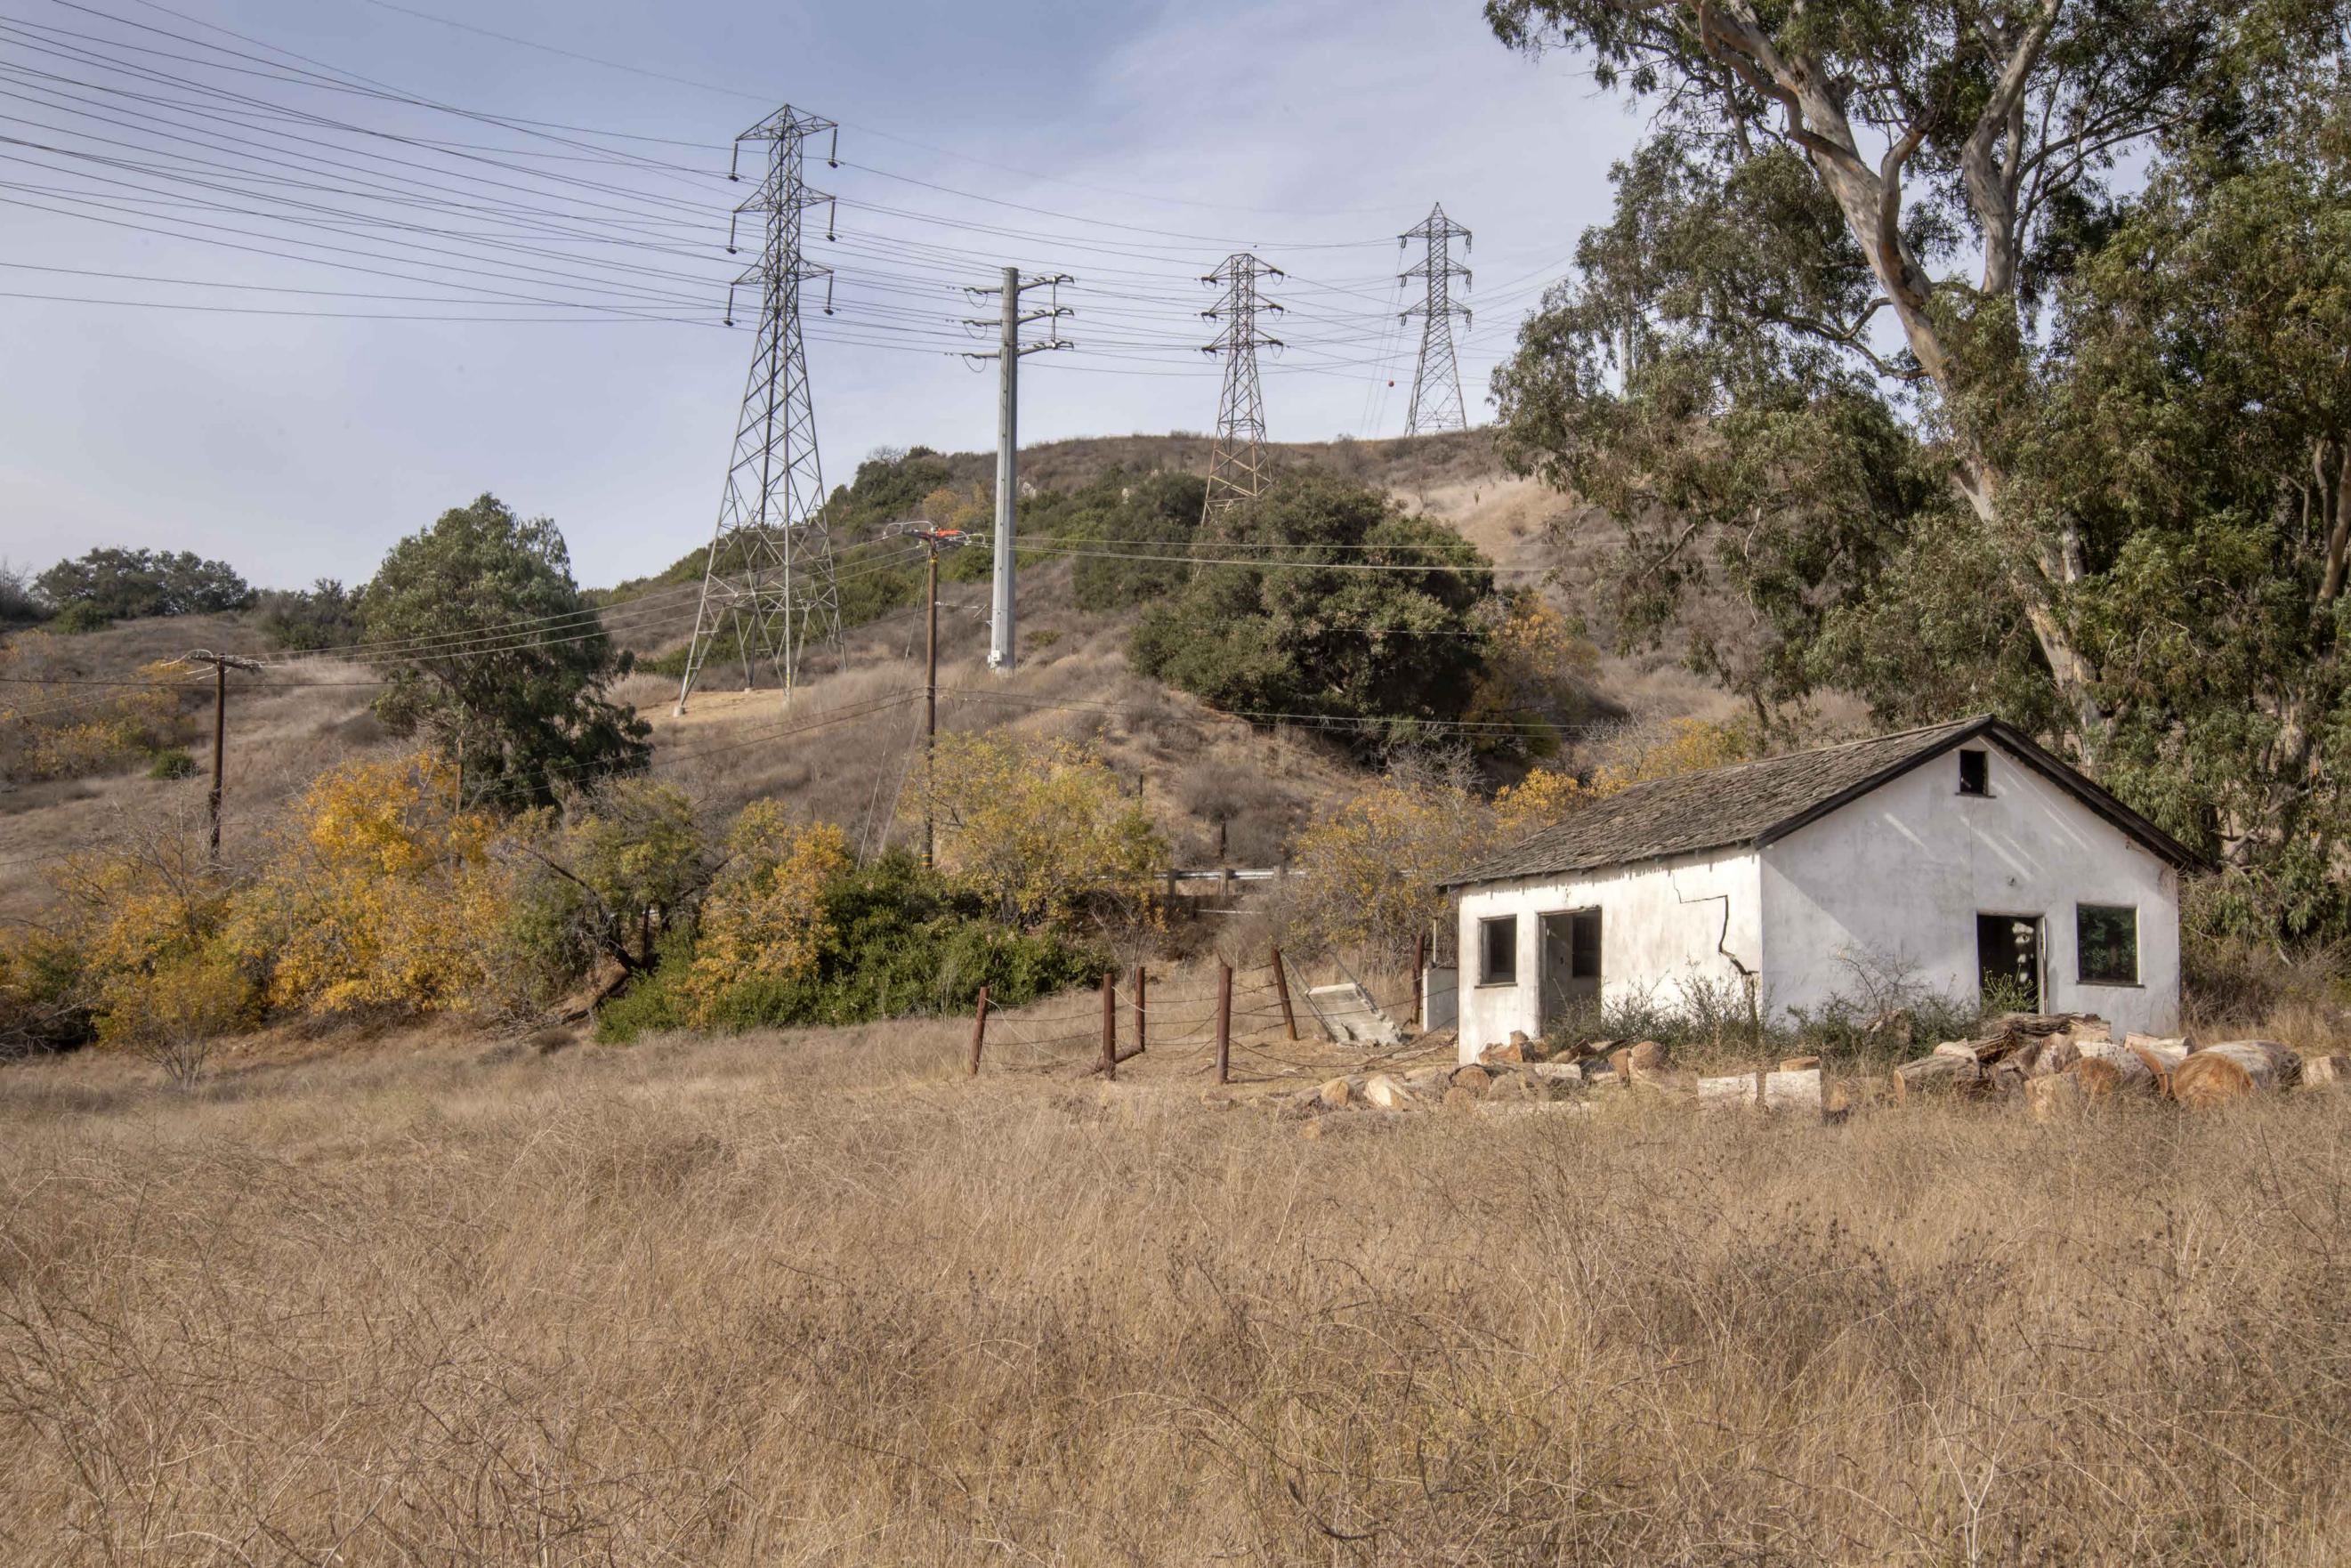

#### INDEX TO BLACK AND WHITE PHOTOGRAPHS

Photography by Dennis Hill, November 2020

- CA-2948-C-1 Contextual view of dairy building showing pasture and property west of Santa Ana Road, looking north
- CA-2948-C-2 View of dairy building showing east and south façades, looking northwest
- CA-2948-C-3 View of dairy building from entry near house showing adjacent pasture, looking west
- CA-2948-C-4 View of dairy building from Santa Ana Road showing animal pen, looking southwest