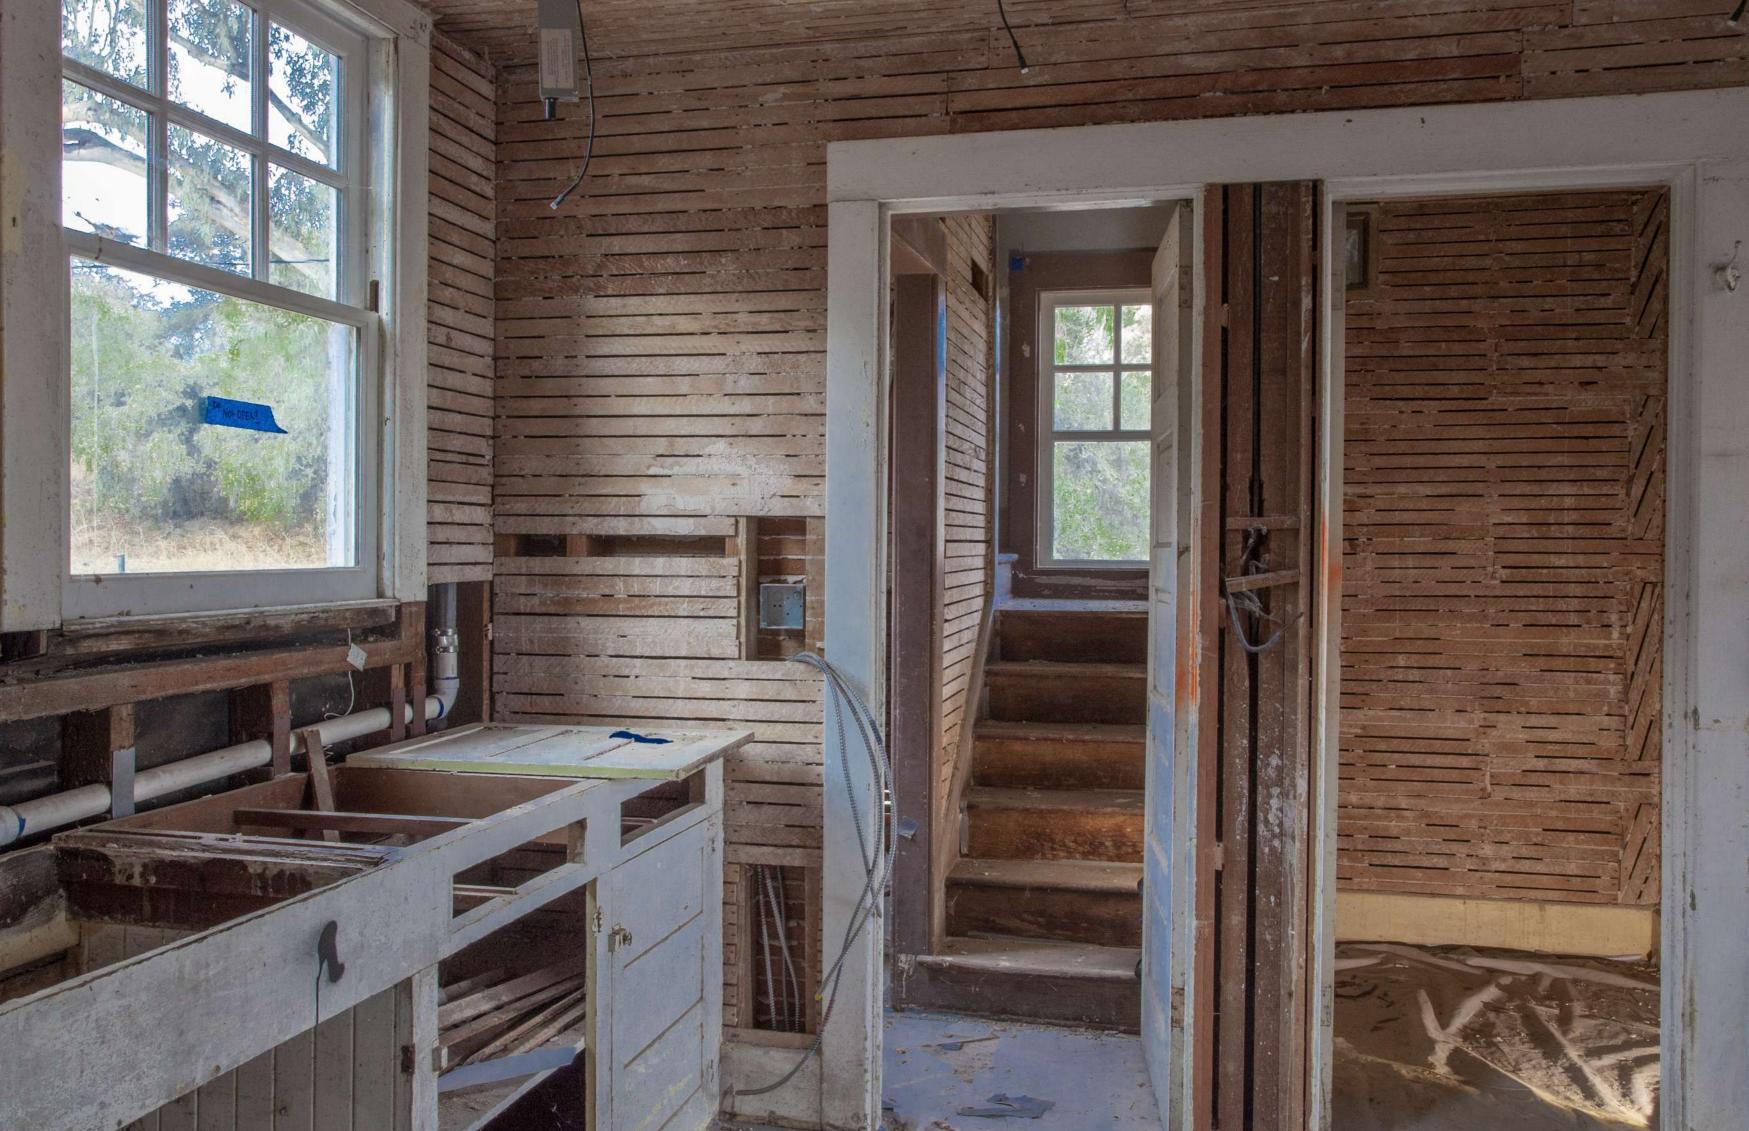

#### INDEX TO BLACK AND WHITE PHOTOGRAPHS

Photography by Dennis Hill and Tavo Olmos as indicated below, November 2020

- CA-2948-A-1 Contextual view of house from pasture showing house and barn, looking northwest. Photo by Tavo Olmos
- CA-2948-A-2 View showing house, barn and retaining walls, looking northwest. Photo by Dennis Hill
- CA-2948-A-3 View of south façade of house, looking northwest. Photo by Tavo Olmos
- CA-2948-A-4 Detail view of central section of south façade of house, looking northwest. Photo by Tavo Olmos
- CA-2948-A-5 Oblique view of south façade of house, looking west. Photo by Tavo Olmos
- CA-2948-A-6 View of east and south façades of house from barn, looking west. Photo by Tavo Olmos
- CA-2948-A-7 View of east and north façades of house, looking southwest. Photo by Tavo Olmos
- CA-2948-A-8 View of west façade of house, looking east. Photo by Tavo Olmos
- CA-2948-A-9 View of west and south façades of house, looking northeast. Photo by Tavo Olmos
- CA-2948-A-10 View of south and west façades of house, looking north. Photo by Tavo Olmos
- CA-2948-A-11 Interior view of living room showing fireplace, looking south. Photo by Tavo Olmos
- CA-2948-A-12 Interior view of family room showing fireplace, looking north. Photo by Tavo Olmos
- CA-2948-A-13 Interior view of stairway from dining room, looking northwest. Photo by Dennis Hill
- CA-2948-A-14 Interior view of dining room showing fireplace, looking north. Photo by Dennis Hill
- CA-2948-A-15 Interior view of kitchen, showing sink cabinets and back stairway, looking northeast. Photo by Dennis Hill