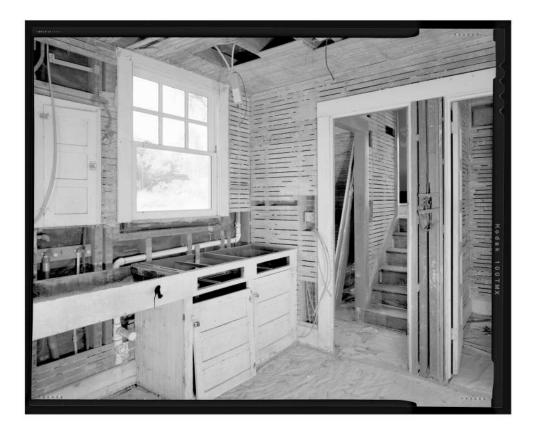

#### INDEX TO BLACK AND WHITE PHOTOGRAPHS

Photography by Dennis Hill and Tavo Olmos as indicated below, November 2020

- CA-2948-A-1 Contextual view of house from pasture showing house and barn, looking northwest. Photo by Tavo Olmos
- CA-2948-A-2 View showing house, barn and retaining walls, looking northwest. Photo by Dennis Hill
- CA-2948-A-3 View of south façade of house, looking northwest. Photo by Tavo Olmos
- CA-2948-A-4 Detail view of central section of south façade of house, looking northwest. Photo by Tavo Olmos
- CA-2948-A-5 Oblique view of south façade of house, looking west. Photo by Tavo Olmos
- CA-2948-A-6 View of east and south façades of house from barn, looking west. Photo by Tavo Olmos
- CA-2948-A-7 View of east and north façades of house, looking southwest. Photo by Tavo Olmos
- CA-2948-A-8 View of west façade of house, looking east. Photo by Tavo Olmos
- CA-2948-A-9 View of west and south façades of house, looking northeast. Photo by Tavo Olmos
- CA-2948-A-10 View of south and west façades of house, looking north. Photo by Tavo Olmos
- CA-2948-A-11 Interior view of living room showing fireplace, looking south. Photo by Tavo Olmos
- CA-2948-A-12 Interior view of family room showing fireplace, looking north. Photo by Tavo Olmos
- CA-2948-A-13 Interior view of stairway from dining room, looking northwest. Photo by Dennis Hill
- CA-2948-A-14 Interior view of dining room showing fireplace, looking north. Photo by Dennis Hill
- CA-2948-A-15 Interior view of kitchen, showing sink cabinets and back stairway, looking northeast. Photo by Dennis Hill