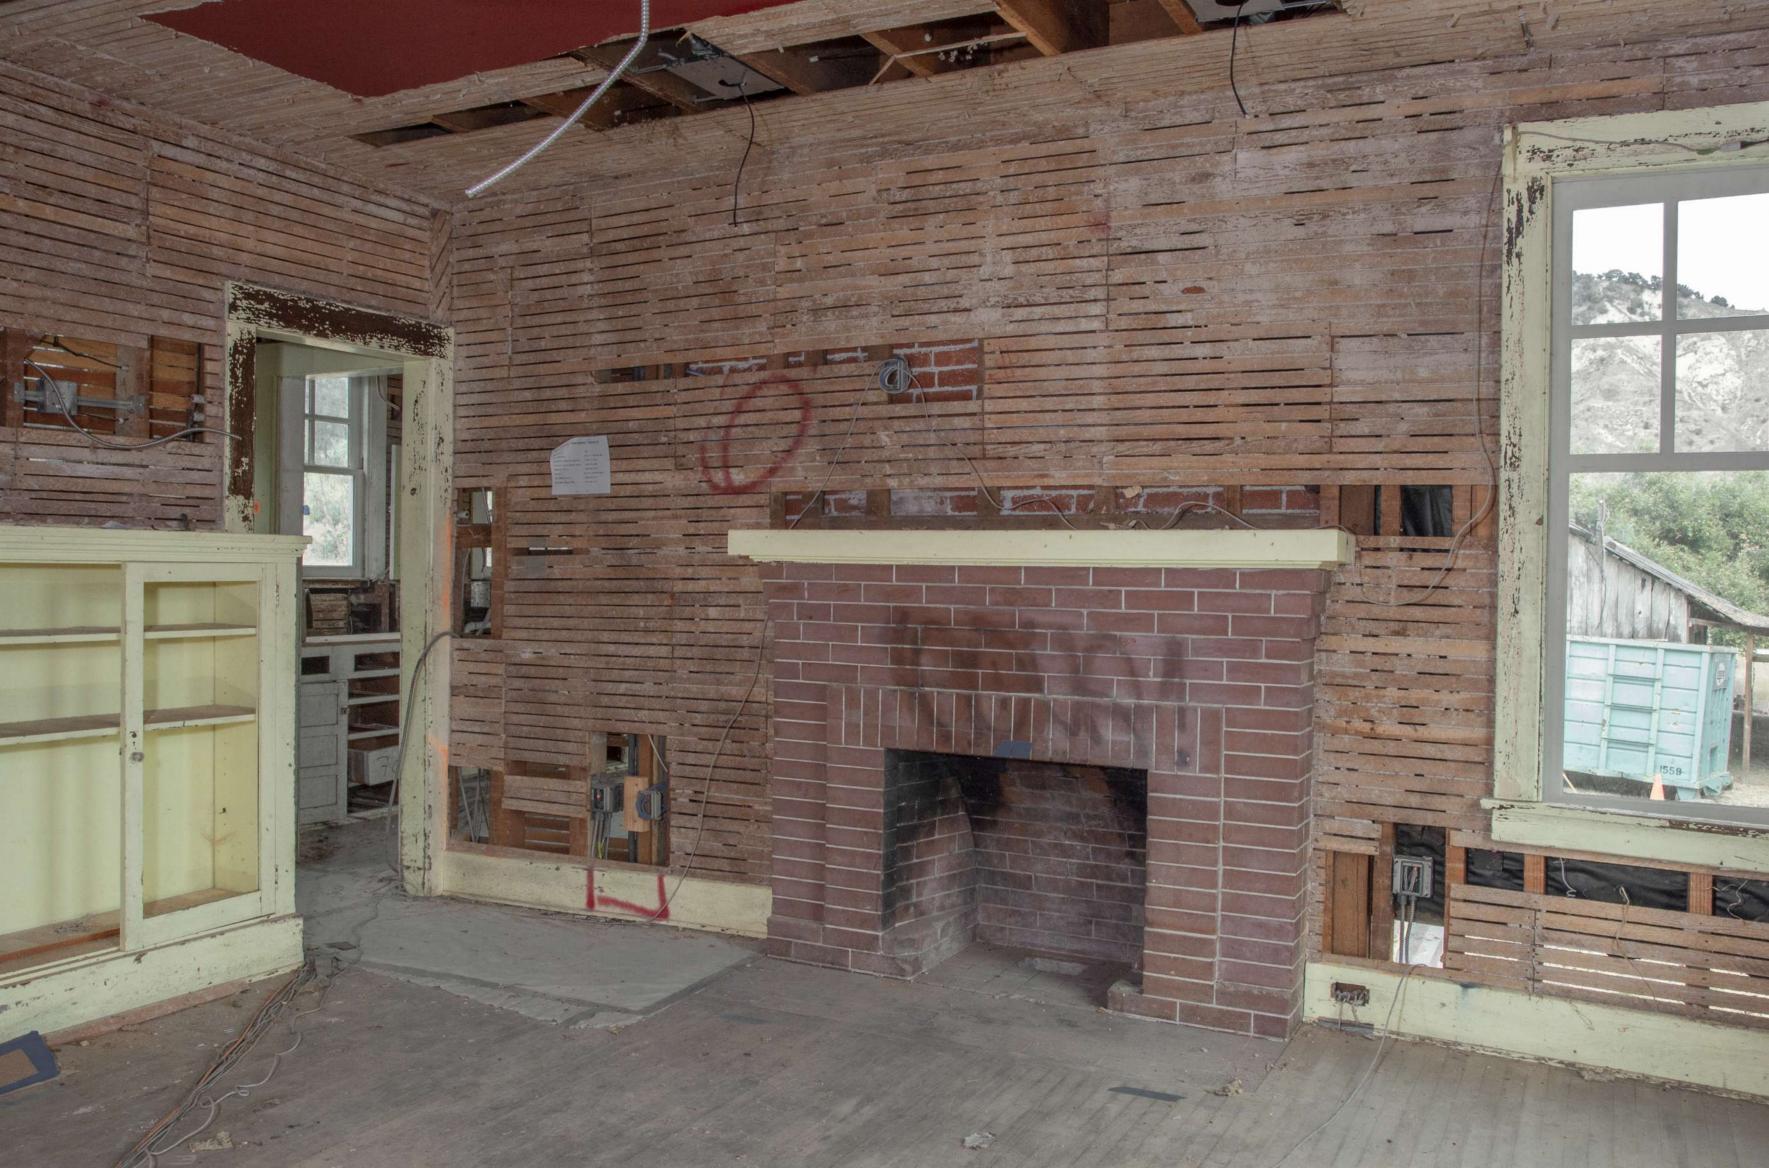

#### INDEX TO BLACK AND WHITE PHOTOGRAPHS

Photography by Dennis Hill and Tavo Olmos as indicated below, November 2020

- CA-2948-A-1 Contextual view of house from pasture showing house and barn, looking northwest. Photo by Tavo Olmos
- CA-2948-A-2 View showing house, barn and retaining walls, looking northwest. Photo by Dennis Hill
- CA-2948-A-3 View of south façade of house, looking northwest. Photo by Tavo Olmos
- CA-2948-A-4 Detail view of central section of south façade of house, looking northwest. Photo by Tavo Olmos
- CA-2948-A-5 Oblique view of south façade of house, looking west. Photo by Tavo Olmos
- CA-2948-A-6 View of east and south façades of house from barn, looking west. Photo by Tavo Olmos
- CA-2948-A-7 View of east and north façades of house, looking southwest. Photo by Tavo Olmos
- CA-2948-A-8 View of west façade of house, looking east. Photo by Tavo Olmos
- CA-2948-A-9 View of west and south façades of house, looking northeast. Photo by Tavo Olmos
- CA-2948-A-10 View of south and west façades of house, looking north. Photo by Tavo Olmos
- CA-2948-A-11 Interior view of living room showing fireplace, looking south. Photo by Tavo Olmos
- CA-2948-A-12 Interior view of family room showing fireplace, looking north. Photo by Tavo Olmos
- CA-2948-A-13 Interior view of stairway from dining room, looking northwest. Photo by Dennis Hill
- CA-2948-A-14 Interior view of dining room showing fireplace, looking north. Photo by Dennis Hill
- CA-2948-A-15 Interior view of kitchen, showing sink cabinets and back stairway, looking northeast. Photo by Dennis Hill