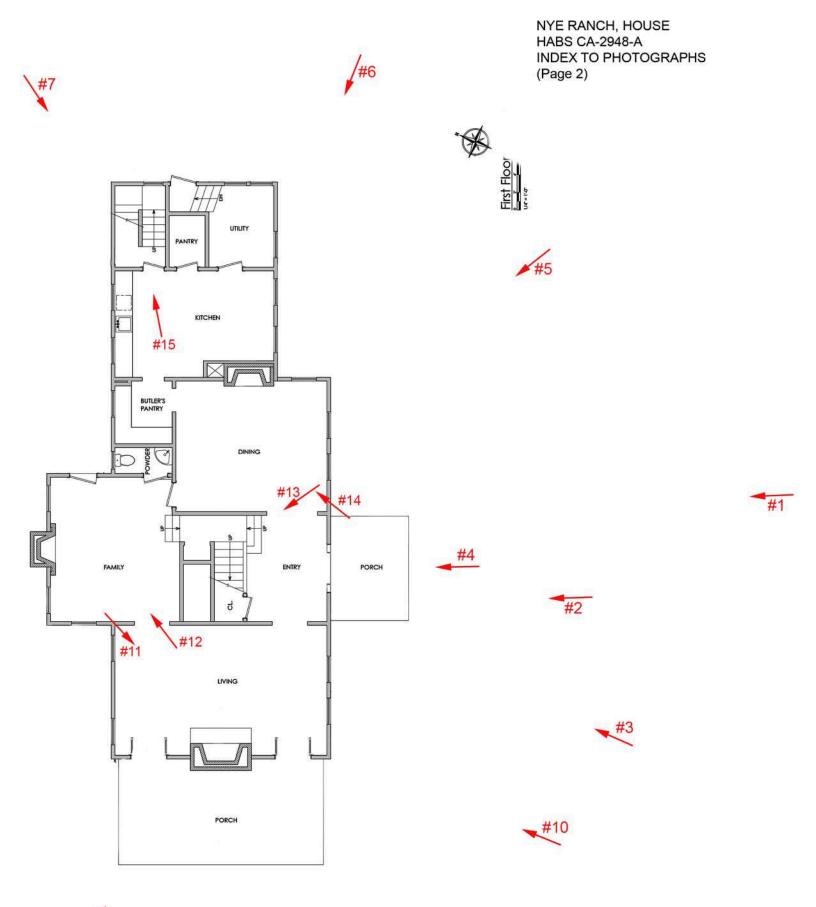

#### **INDEX TO PHOTOGRAPHS**

HABS CA-2948-A

NYE RANCH, HOUSE 8442 Santa Ana Road Ventura Ventura County California

#### INDEX TO BLACK AND WHITE PHOTOGRAPHS

Photography by Dennis Hill and Tavo Olmos as indicated below, November 2020

- CA-2948-A-1 Contextual view of house from pasture showing house and barn, looking northwest. Photo by Tavo Olmos
- CA-2948-A-2 View showing house, barn and retaining walls, looking northwest. Photo by Dennis Hill
- CA-2948-A-3 View of south façade of house, looking northwest. Photo by Tavo Olmos
- CA-2948-A-4 Detail view of central section of south façade of house, looking northwest. Photo by Tavo Olmos
- CA-2948-A-5 Oblique view of south façade of house, looking west. Photo by Tavo Olmos
- CA-2948-A-6 View of east and south façades of house from barn, looking west. Photo by Tavo Olmos
- CA-2948-A-7 View of east and north façades of house, looking southwest. Photo by Tavo Olmos
- CA-2948-A-8 View of west façade of house, looking east. Photo by Tavo Olmos
- CA-2948-A-9 View of west and south façades of house, looking northeast. Photo by Tavo Olmos
- CA-2948-A-10 View of south and west façades of house, looking north. Photo by Tavo Olmos
- CA-2948-A-11 Interior view of living room showing fireplace, looking south. Photo by Tavo Olmos
- CA-2948-A-12 Interior view of family room showing fireplace, looking north. Photo by Tavo Olmos
- CA-2948-A-13 Interior view of stairway from dining room, looking northwest. Photo by Dennis Hill
- CA-2948-A-14 Interior view of dining room showing fireplace, looking north. Photo by Dennis Hill
- CA-2948-A-15 Interior view of kitchen, showing sink cabinets and back stairway, looking northeast. Photo by Dennis Hill