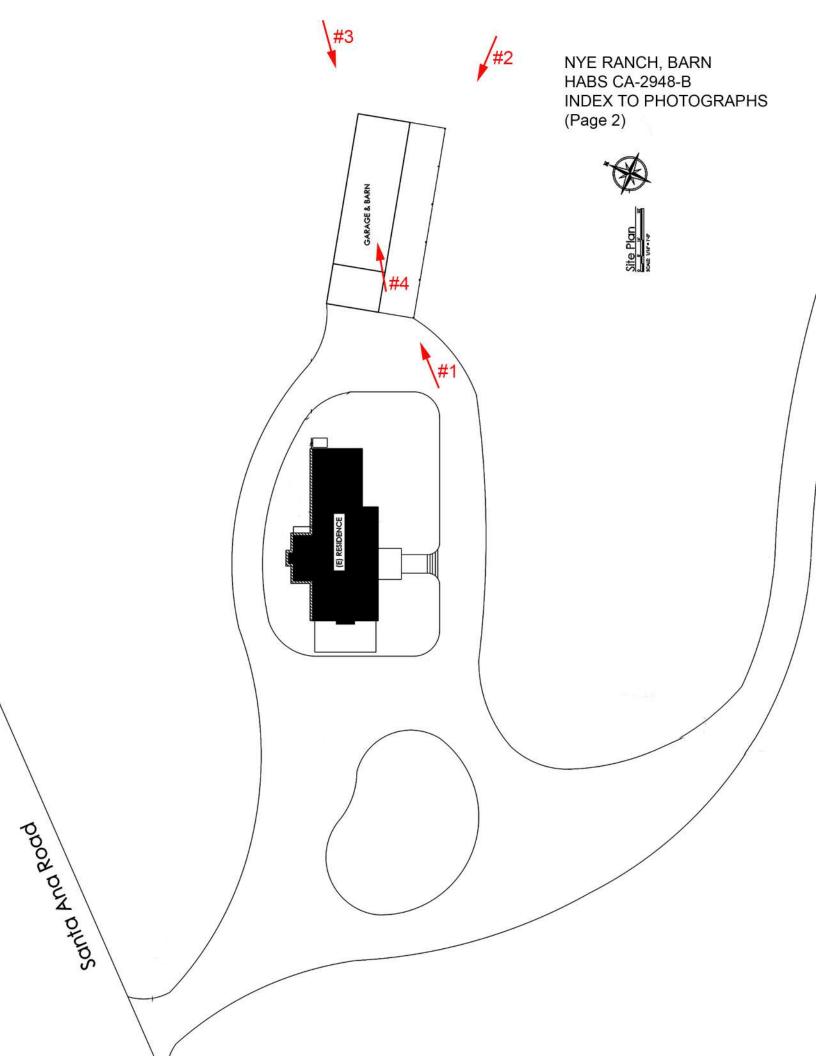

#### **INDEX TO PHOTOGRAPHS**

HABS CA-2948-B

NYE RANCH, BARN 8442 Santa Ana Road Ventura Ventura County California

#### INDEX TO BLACK AND WHITE PHOTOGRAPHS

Photography by Tavo Olmos, November 2020

- CA-2948-B-1 View of barn showing west and south façades, looking northeast
- CA-2948-B-2 View of barn showing east and south façades, with house in background, looking west
- CA-2948-B-3 View of barn showing north and east façades, showing house in background, looking southwest
- CA-2948-B-4 View of barn interior showing animal stalls, looking northeast