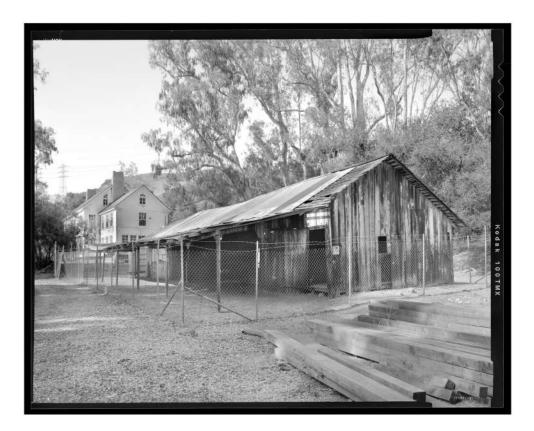

#### INDEX TO BLACK AND WHITE PHOTOGRAPHS

Photography by Tavo Olmos, November 2020

- CA-2948-B-1 View of barn showing west and south façades, looking northeast
- CA-2948-B-2 View of barn showing east and south façades, with house in background, looking west
- CA-2948-B-3 View of barn showing north and east façades, showing house in background, looking southwest
- CA-2948-B-4 View of barn interior showing animal stalls, looking northeast