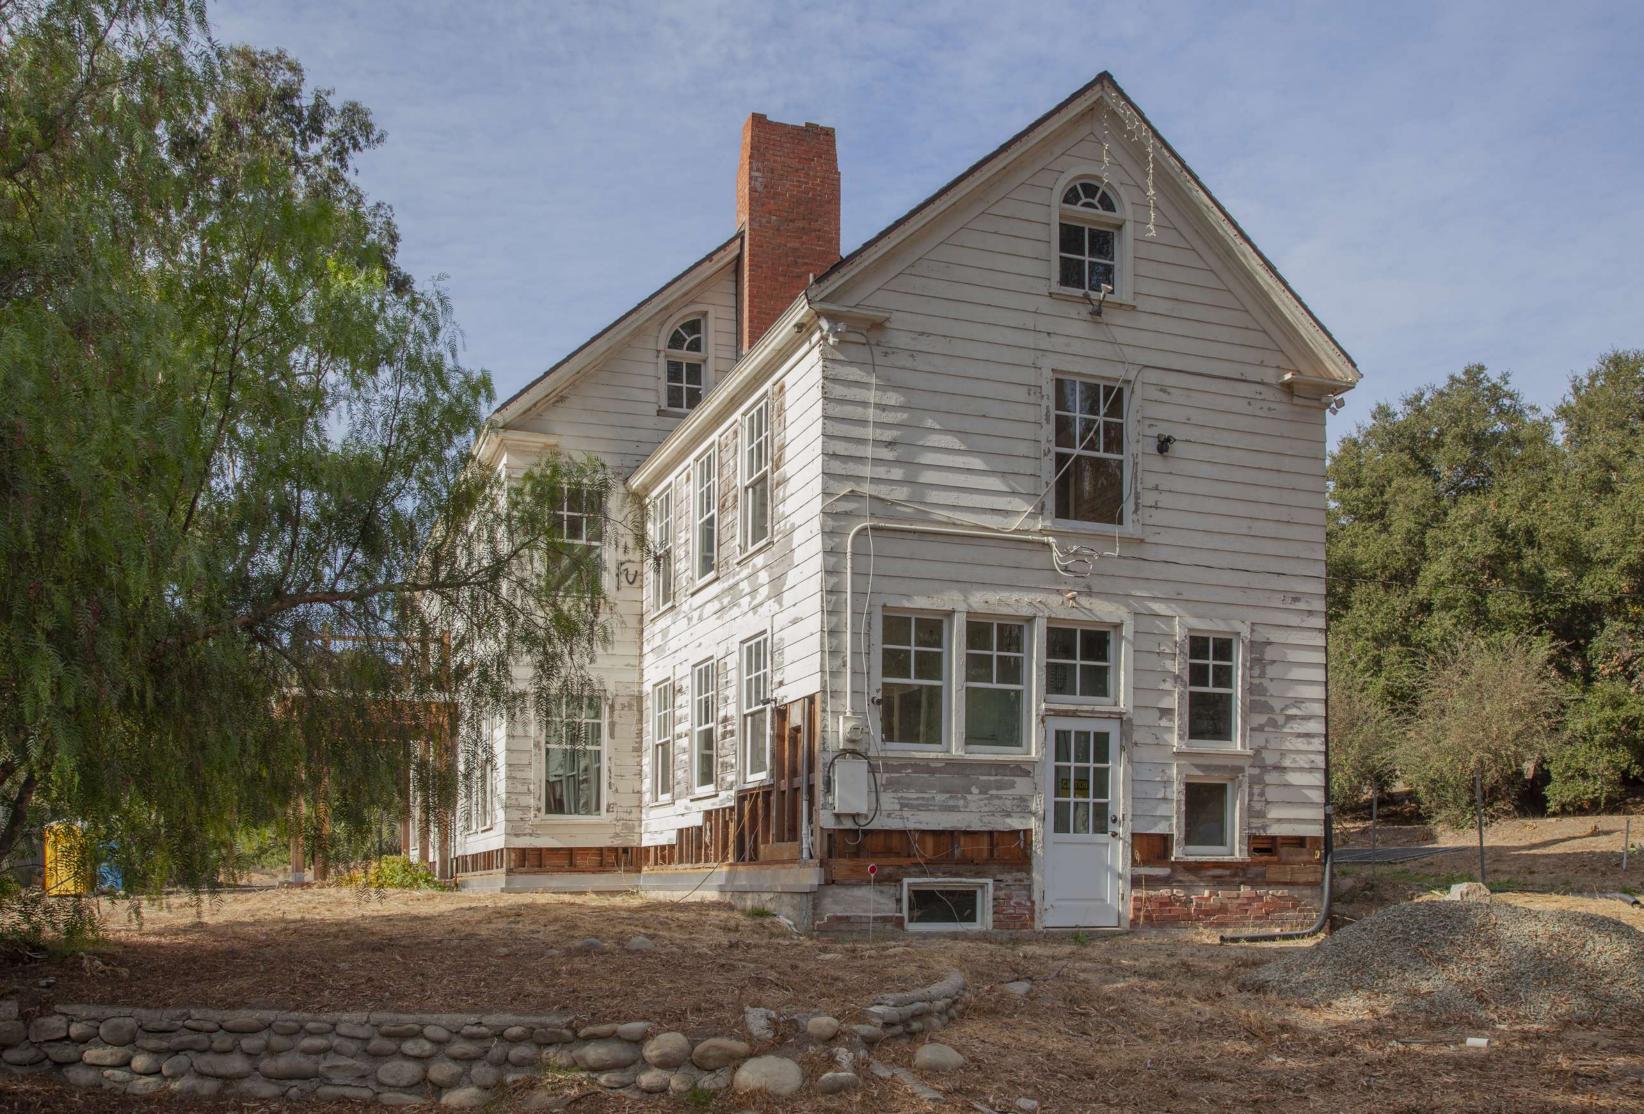

#### INDEX TO BLACK AND WHITE PHOTOGRAPHS

Photography by Dennis Hill and Tavo Olmos as indicated below, November 2020

- CA-2948-A-1 Contextual view of house from pasture showing house and barn, looking northwest. Photo by Tavo Olmos
- CA-2948-A-2 View showing house, barn and retaining walls, looking northwest. Photo by Dennis Hill
- CA-2948-A-3 View of south façade of house, looking northwest. Photo by Tavo Olmos
- CA-2948-A-4 Detail view of central section of south façade of house, looking northwest. Photo by Tavo Olmos
- CA-2948-A-5 Oblique view of south façade of house, looking west. Photo by Tavo Olmos
- CA-2948-A-6 View of east and south façades of house from barn, looking west. Photo by Tavo Olmos
- CA-2948-A-7 View of east and north façades of house, looking southwest. Photo by Tavo Olmos
- CA-2948-A-8 View of west façade of house, looking east. Photo by Tavo Olmos
- CA-2948-A-9 View of west and south façades of house, looking northeast. Photo by Tavo Olmos
- CA-2948-A-10 View of south and west façades of house, looking north. Photo by Tavo Olmos
- CA-2948-A-11 Interior view of living room showing fireplace, looking south. Photo by Tavo Olmos
- CA-2948-A-12 Interior view of family room showing fireplace, looking north. Photo by Tavo Olmos
- CA-2948-A-13 Interior view of stairway from dining room, looking northwest. Photo by Dennis Hill
- CA-2948-A-14 Interior view of dining room showing fireplace, looking north. Photo by Dennis Hill
- CA-2948-A-15 Interior view of kitchen, showing sink cabinets and back stairway, looking northeast. Photo by Dennis Hill