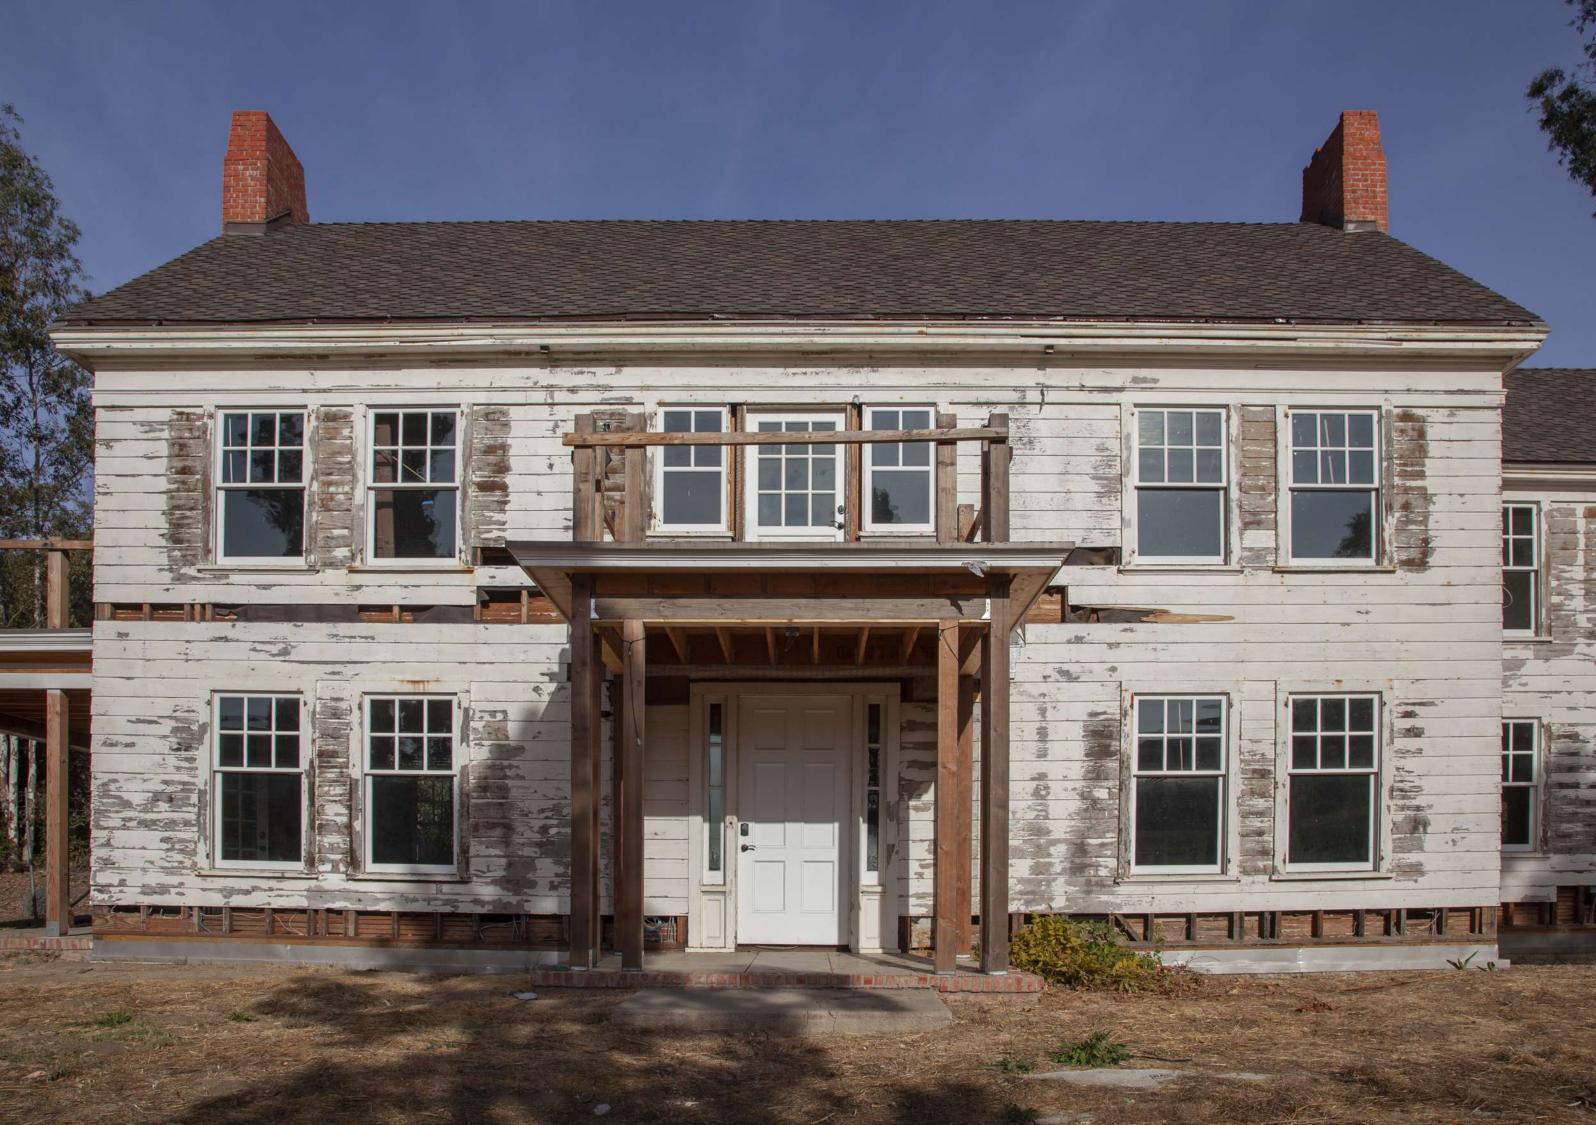

#### INDEX TO BLACK AND WHITE PHOTOGRAPHS

Photography by Dennis Hill and Tavo Olmos as indicated below, November 2020

- CA-2948-A-1 Contextual view of house from pasture showing house and barn, looking northwest. Photo by Tavo Olmos
- CA-2948-A-2 View showing house, barn and retaining walls, looking northwest. Photo by Dennis Hill
- CA-2948-A-3 View of south façade of house, looking northwest. Photo by Tavo Olmos
- CA-2948-A-4 Detail view of central section of south façade of house, looking northwest. Photo by Tavo Olmos
- CA-2948-A-5 Oblique view of south façade of house, looking west. Photo by Tavo Olmos
- CA-2948-A-6 View of east and south façades of house from barn, looking west. Photo by Tavo Olmos
- CA-2948-A-7 View of east and north façades of house, looking southwest. Photo by Tavo Olmos
- CA-2948-A-8 View of west façade of house, looking east. Photo by Tavo Olmos
- CA-2948-A-9 View of west and south façades of house, looking northeast. Photo by Tavo Olmos
- CA-2948-A-10 View of south and west façades of house, looking north. Photo by Tavo Olmos
- CA-2948-A-11 Interior view of living room showing fireplace, looking south. Photo by Tavo Olmos
- CA-2948-A-12 Interior view of family room showing fireplace, looking north. Photo by Tavo Olmos
- CA-2948-A-13 Interior view of stairway from dining room, looking northwest. Photo by Dennis Hill
- CA-2948-A-14 Interior view of dining room showing fireplace, looking north. Photo by Dennis Hill
- CA-2948-A-15 Interior view of kitchen, showing sink cabinets and back stairway, looking northeast. Photo by Dennis Hill