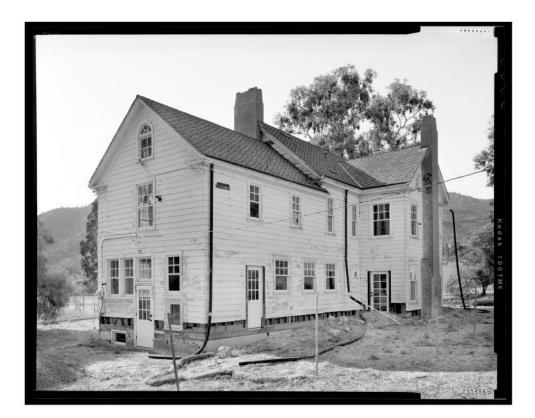

#### INDEX TO BLACK AND WHITE PHOTOGRAPHS

Photography by Dennis Hill and Tavo Olmos as indicated below, November 2020

- CA-2948-A-1 Contextual view of house from pasture showing house and barn, looking northwest. Photo by Tavo Olmos
- CA-2948-A-2 View showing house, barn and retaining walls, looking northwest. Photo by Dennis Hill
- CA-2948-A-3 View of south façade of house, looking northwest. Photo by Tavo Olmos
- CA-2948-A-4 Detail view of central section of south façade of house, looking northwest. Photo by Tavo Olmos
- CA-2948-A-5 Oblique view of south façade of house, looking west. Photo by Tavo Olmos
- CA-2948-A-6 View of east and south façades of house from barn, looking west. Photo by Tavo Olmos
- CA-2948-A-7 View of east and north façades of house, looking southwest. Photo by Tavo Olmos
- CA-2948-A-8 View of west façade of house, looking east. Photo by Tavo Olmos
- CA-2948-A-9 View of west and south façades of house, looking northeast. Photo by Tavo Olmos
- CA-2948-A-10 View of south and west façades of house, looking north. Photo by Tavo Olmos
- CA-2948-A-11 Interior view of living room showing fireplace, looking south. Photo by Tavo Olmos
- CA-2948-A-12 Interior view of family room showing fireplace, looking north. Photo by Tavo Olmos
- CA-2948-A-13 Interior view of stairway from dining room, looking northwest. Photo by Dennis Hill
- CA-2948-A-14 Interior view of dining room showing fireplace, looking north. Photo by Dennis Hill
- CA-2948-A-15 Interior view of kitchen, showing sink cabinets and back stairway, looking northeast. Photo by Dennis Hill