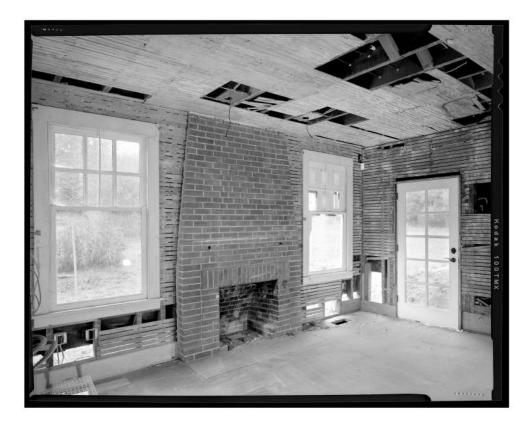

#### INDEX TO BLACK AND WHITE PHOTOGRAPHS

Photography by Dennis Hill and Tavo Olmos as indicated below, November 2020

- CA-2948-A-1 Contextual view of house from pasture showing house and barn, looking northwest. Photo by Tavo Olmos
- CA-2948-A-2 View showing house, barn and retaining walls, looking northwest. Photo by Dennis Hill
- CA-2948-A-3 View of south façade of house, looking northwest. Photo by Tavo Olmos
- CA-2948-A-4 Detail view of central section of south façade of house, looking northwest. Photo by Tavo Olmos
- CA-2948-A-5 Oblique view of south façade of house, looking west. Photo by Tavo Olmos
- CA-2948-A-6 View of east and south façades of house from barn, looking west. Photo by Tavo Olmos
- CA-2948-A-7 View of east and north façades of house, looking southwest. Photo by Tavo Olmos
- CA-2948-A-8 View of west façade of house, looking east. Photo by Tavo Olmos
- CA-2948-A-9 View of west and south façades of house, looking northeast. Photo by Tavo Olmos
- CA-2948-A-10 View of south and west façades of house, looking north. Photo by Tavo Olmos
- CA-2948-A-11 Interior view of living room showing fireplace, looking south. Photo by Tavo Olmos
- CA-2948-A-12 Interior view of family room showing fireplace, looking north. Photo by Tavo Olmos
- CA-2948-A-13 Interior view of stairway from dining room, looking northwest. Photo by Dennis Hill
- CA-2948-A-14 Interior view of dining room showing fireplace, looking north. Photo by Dennis Hill
- CA-2948-A-15 Interior view of kitchen, showing sink cabinets and back stairway, looking northeast. Photo by Dennis Hill