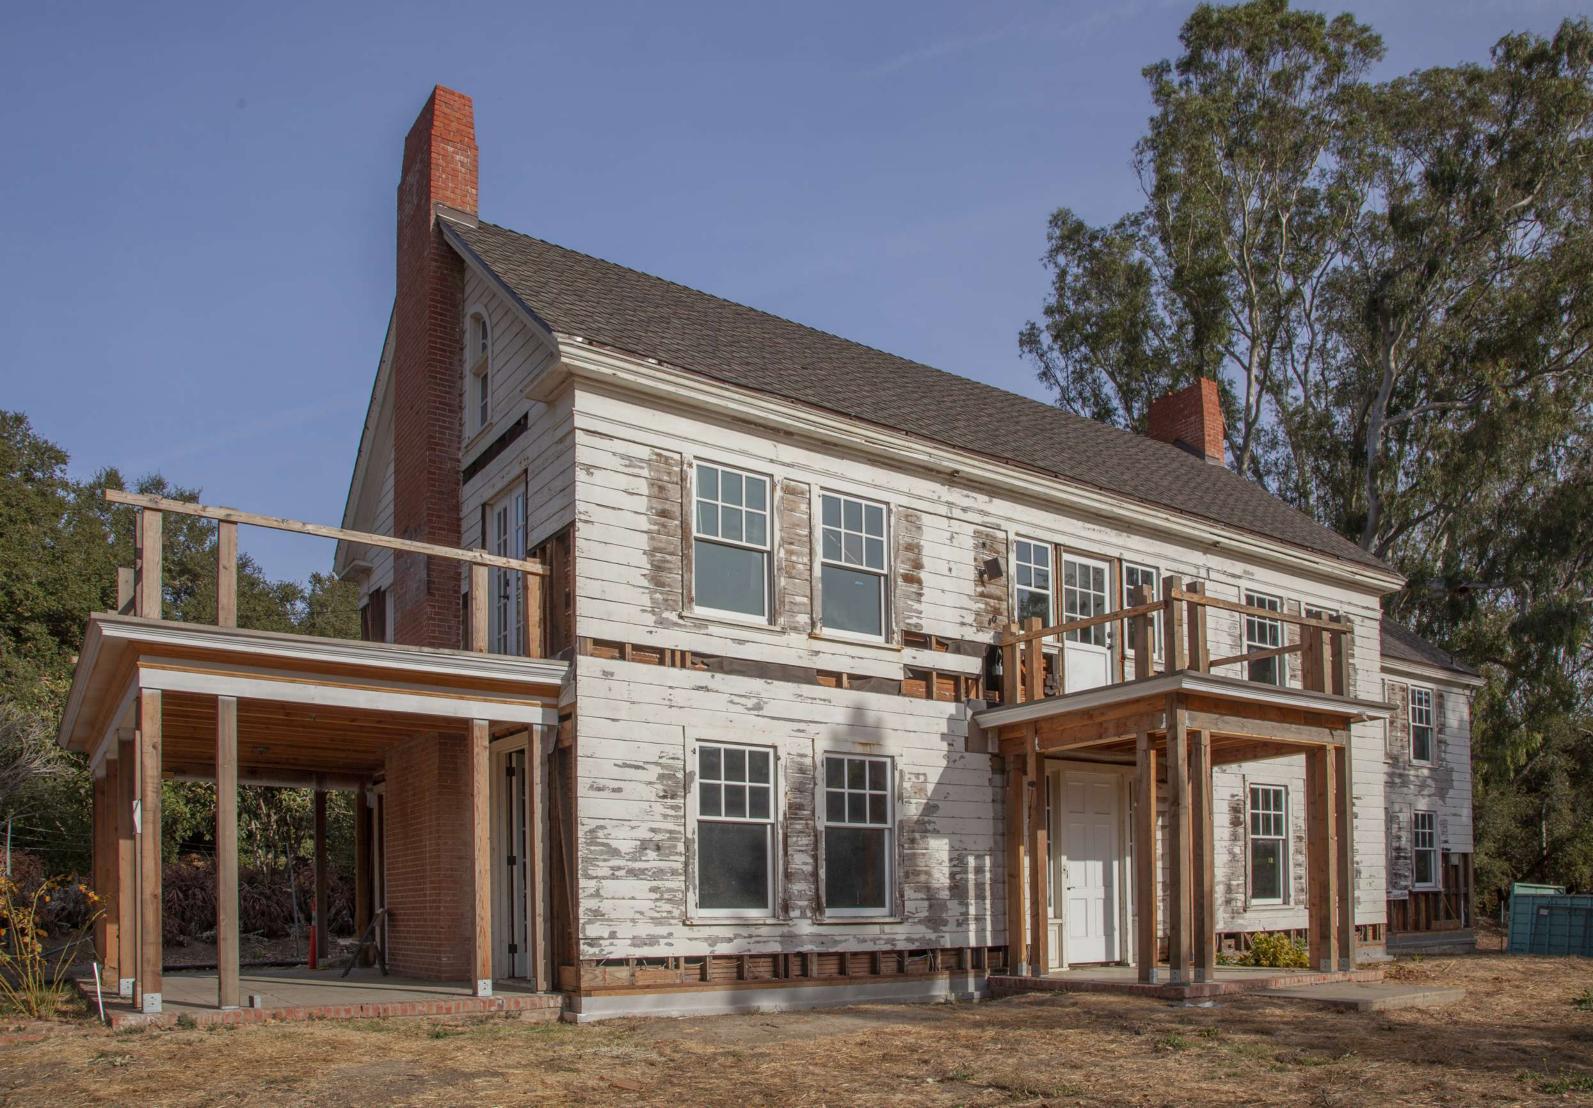

#### INDEX TO BLACK AND WHITE PHOTOGRAPHS

Photography by Dennis Hill and Tavo Olmos as indicated below, November 2020

- CA-2948-A-1 Contextual view of house from pasture showing house and barn, looking northwest. Photo by Tavo Olmos
- CA-2948-A-2 View showing house, barn and retaining walls, looking northwest. Photo by Dennis Hill
- CA-2948-A-3 View of south façade of house, looking northwest. Photo by Tavo Olmos
- CA-2948-A-4 Detail view of central section of south façade of house, looking northwest. Photo by Tavo Olmos
- CA-2948-A-5 Oblique view of south façade of house, looking west. Photo by Tavo Olmos
- CA-2948-A-6 View of east and south façades of house from barn, looking west. Photo by Tavo Olmos
- CA-2948-A-7 View of east and north façades of house, looking southwest. Photo by Tavo Olmos
- CA-2948-A-8 View of west façade of house, looking east. Photo by Tavo Olmos
- CA-2948-A-9 View of west and south façades of house, looking northeast. Photo by Tavo Olmos
- CA-2948-A-10 View of south and west façades of house, looking north. Photo by Tavo Olmos
- CA-2948-A-11 Interior view of living room showing fireplace, looking south. Photo by Tavo Olmos
- CA-2948-A-12 Interior view of family room showing fireplace, looking north. Photo by Tavo Olmos
- CA-2948-A-13 Interior view of stairway from dining room, looking northwest. Photo by Dennis Hill
- CA-2948-A-14 Interior view of dining room showing fireplace, looking north. Photo by Dennis Hill
- CA-2948-A-15 Interior view of kitchen, showing sink cabinets and back stairway, looking northeast. Photo by Dennis Hill