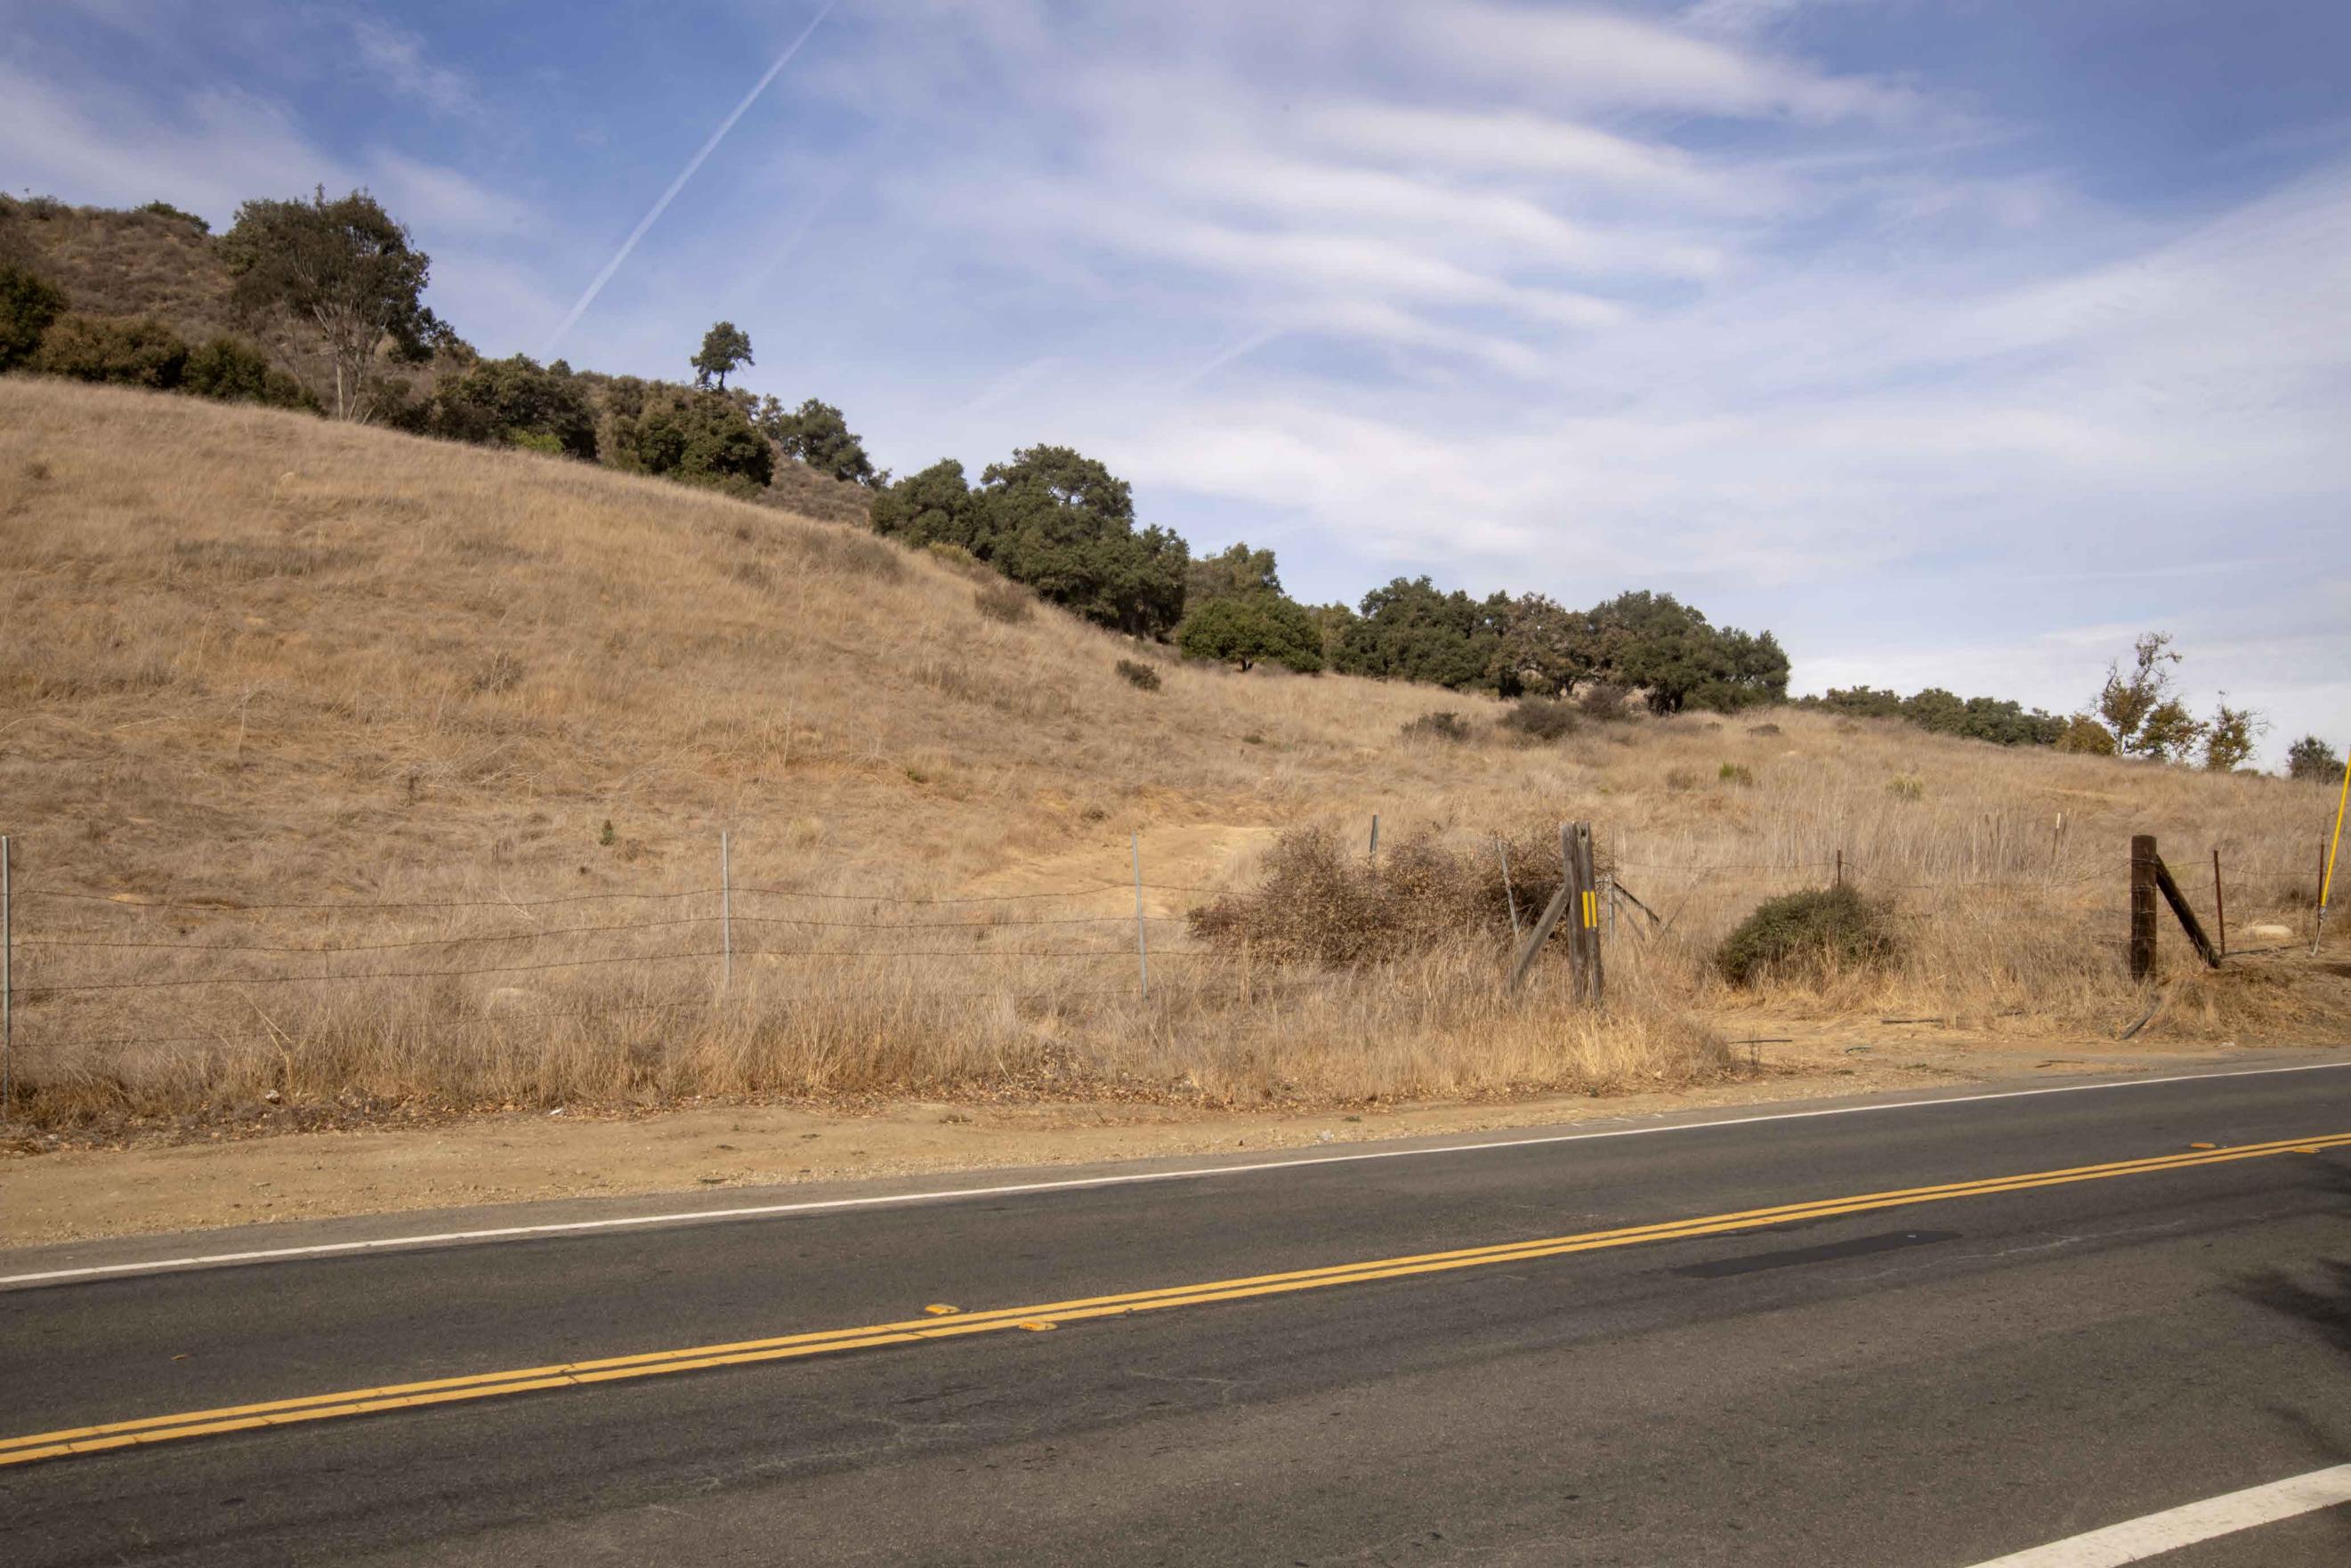

#### Photography by Dennis Hill, November 2020

| CA-2948-1 | Contextual view from southern portion of property showing Santa Ana Road bisecting property, looking north.                        |
|-----------|------------------------------------------------------------------------------------------------------------------------------------|
| CA-2948-2 | Contextual view from southern portion of property showing pasture area, looking north.                                             |
| CA-2948-3 | Contextual view from Ventura River showing house and barn, looking north                                                           |
| CA-2948-4 | Contextual view from entry near house showing property to the west of Santa Ana Road, looking southwest.                           |
| CA-2948-5 | Contextual view from entry near house showing property to the west of Santa Ana Road, looking northwest                            |
| CA-2948-6 | Contextual view from property on west side of Santa Ana Road, looking northwest                                                    |
| CA-2948-7 | Contextual view from property on west side of Santa Ana Road showing house surrounded by trees, looking southeast                  |
| CA-2948-8 | Contextual view from property on west side of Santa Ana Road showing pasture area to the east of Santa Ana Road, looking southeast |