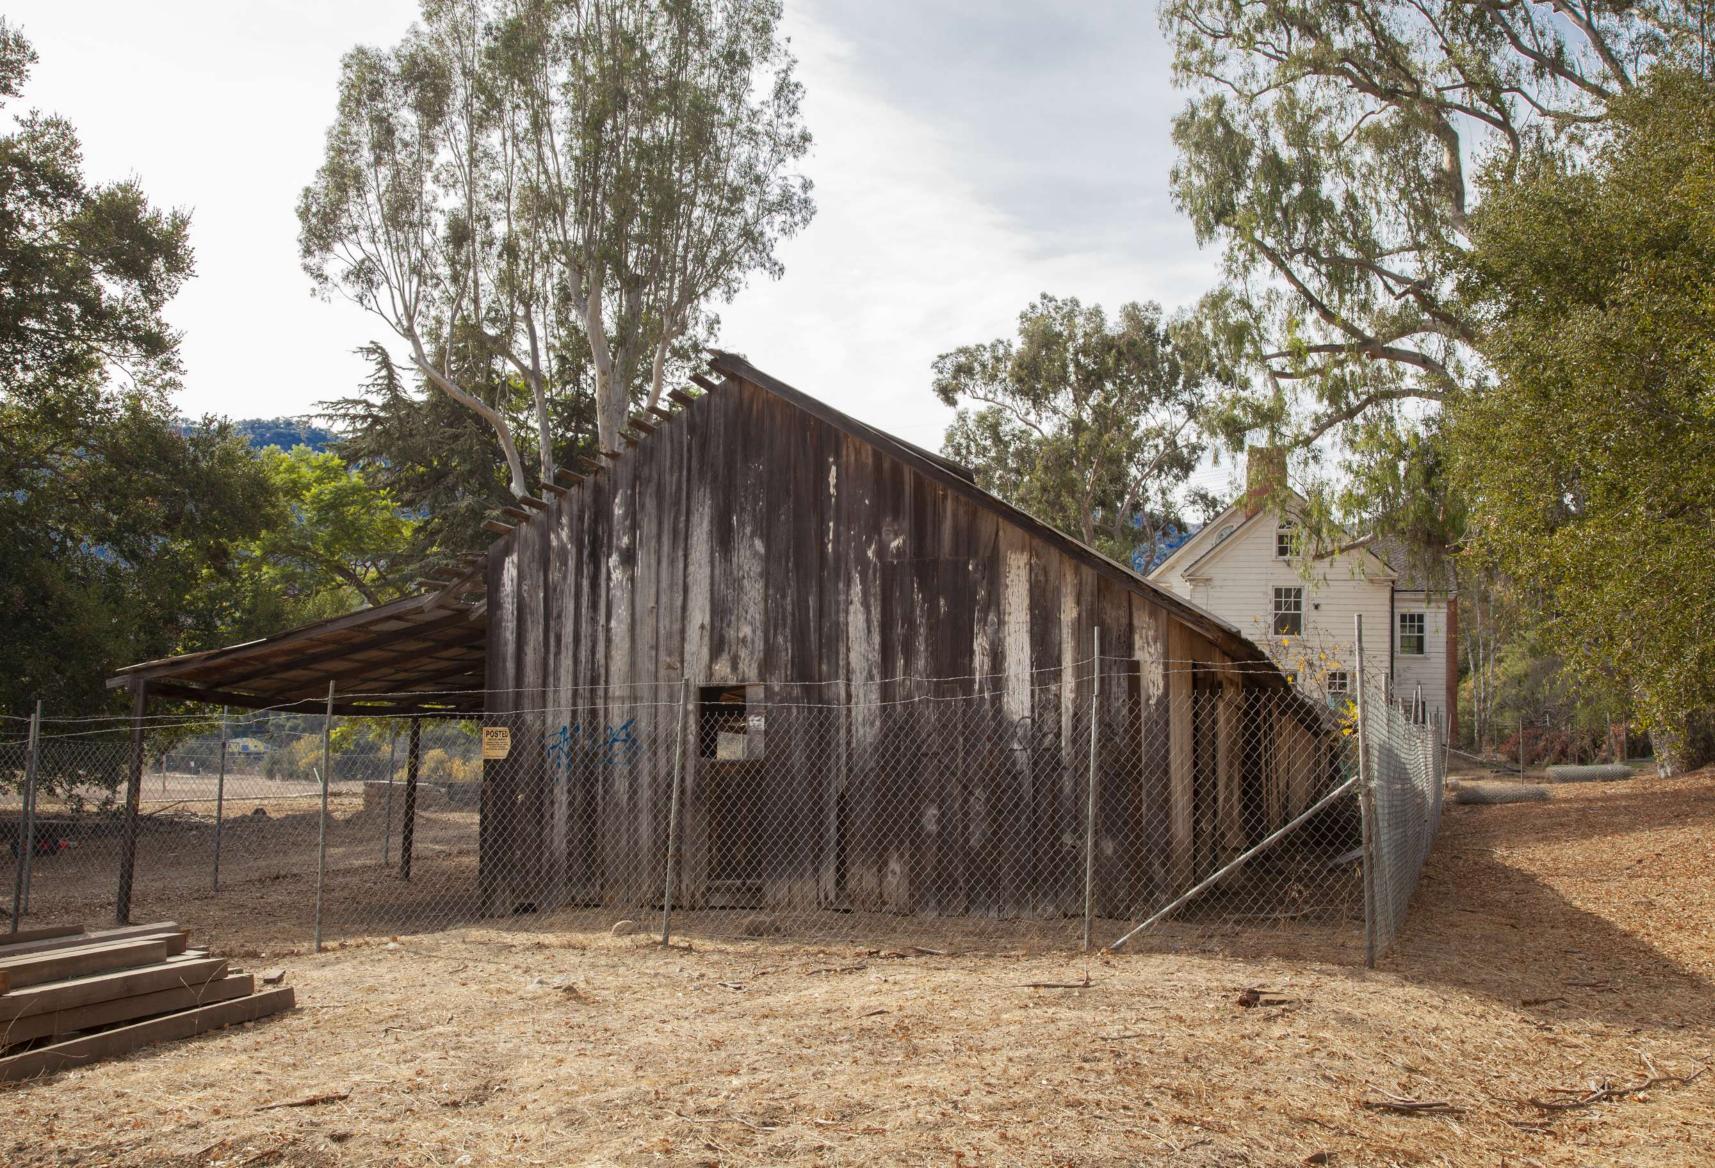

#### INDEX TO BLACK AND WHITE PHOTOGRAPHS

Photography by Dennis Hill, November 2020

- CA-2948-C-1 Contextual view of dairy building showing pasture and property west of Santa Ana Road, looking north
- CA-2948-C-2 View of dairy building showing east and south façades, looking northwest
- CA-2948-C-3 View of dairy building from entry near house showing adjacent pasture, looking west
- CA-2948-C-4 View of dairy building from Santa Ana Road showing animal pen, looking southwest