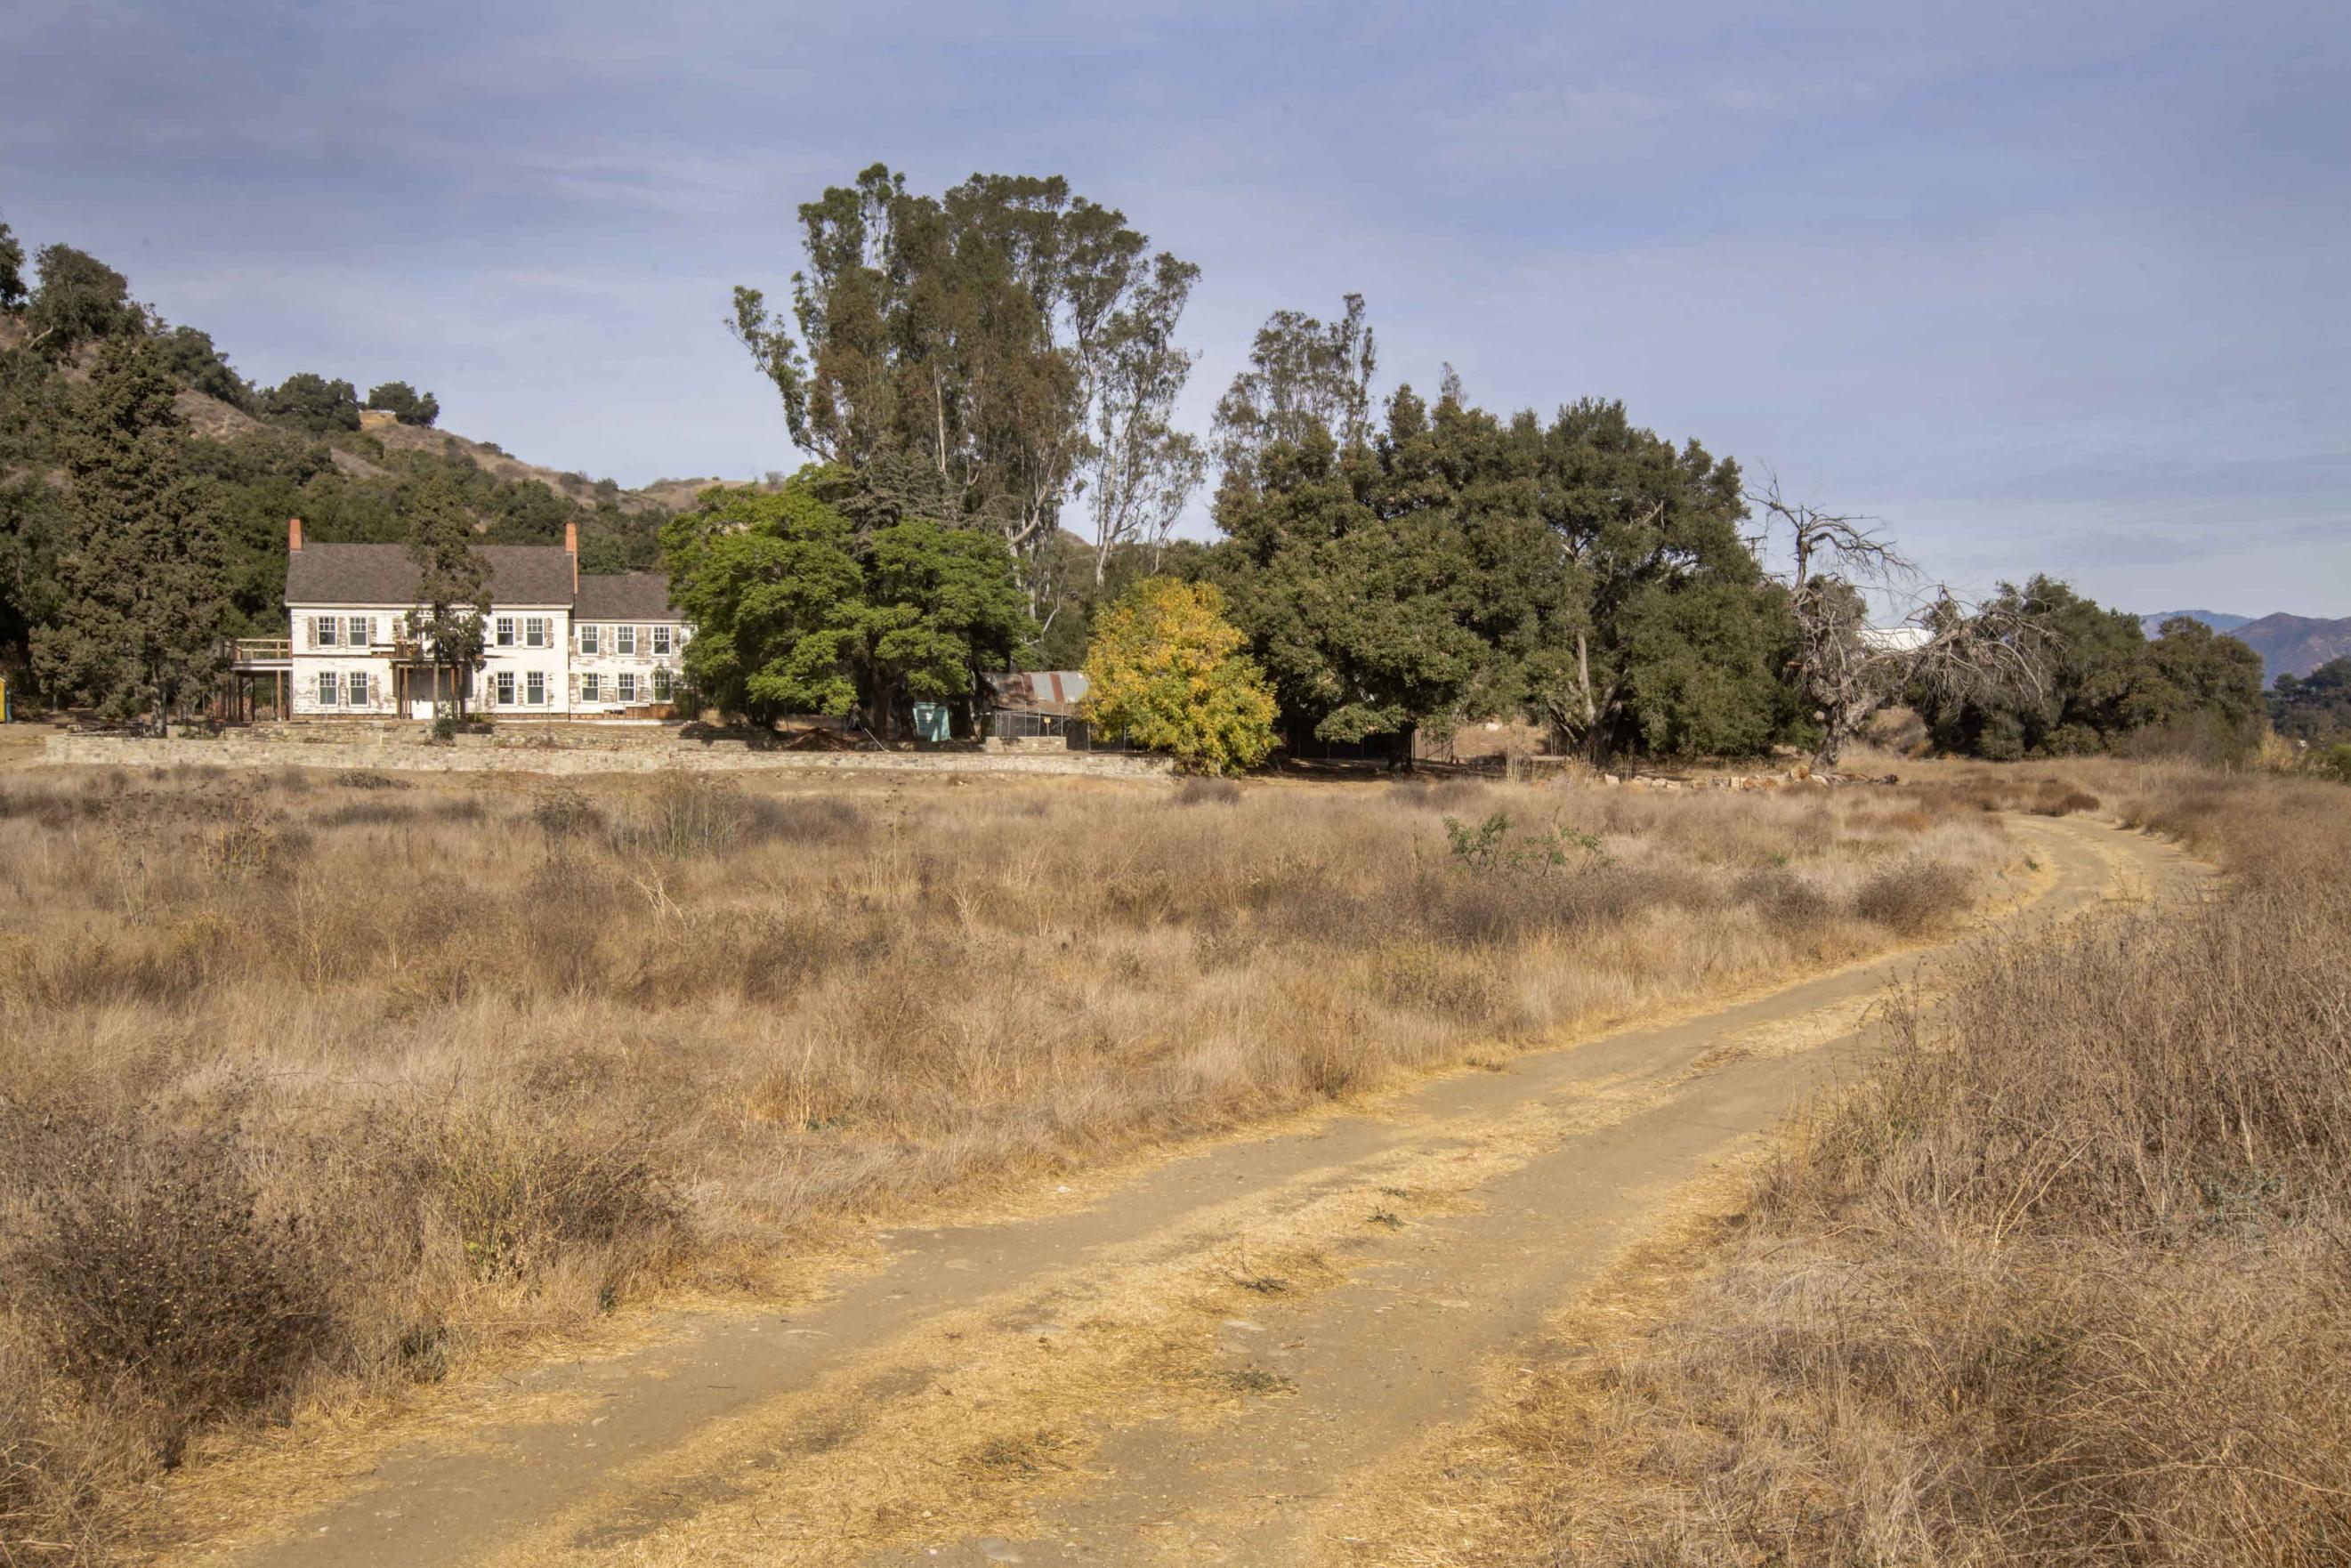

#### Photography by Dennis Hill, November 2020

| CA-2948-1 | Contextual view from southern portion of property showing Santa Ana Road bisecting property, looking north.                        |
|-----------|------------------------------------------------------------------------------------------------------------------------------------|
| CA-2948-2 | Contextual view from southern portion of property showing pasture area, looking north.                                             |
| CA-2948-3 | Contextual view from Ventura River showing house and barn, looking north                                                           |
| CA-2948-4 | Contextual view from entry near house showing property to the west of Santa Ana Road, looking southwest.                           |
| CA-2948-5 | Contextual view from entry near house showing property to the west of Santa Ana Road, looking northwest                            |
| CA-2948-6 | Contextual view from property on west side of Santa Ana Road, looking northwest                                                    |
| CA-2948-7 | Contextual view from property on west side of Santa Ana Road showing house surrounded by trees, looking southeast                  |
| CA-2948-8 | Contextual view from property on west side of Santa Ana Road showing pasture area to the east of Santa Ana Road, looking southeast |