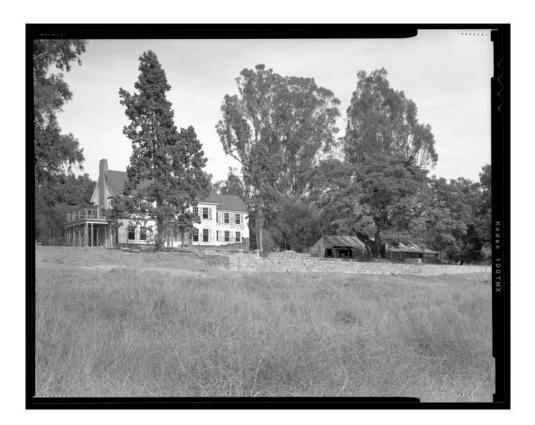

#### INDEX TO BLACK AND WHITE PHOTOGRAPHS

Photography by Dennis Hill and Tavo Olmos as indicated below, November 2020

- CA-2948-A-1 Contextual view of house from pasture showing house and barn, looking northwest. Photo by Tavo Olmos
- CA-2948-A-2 View showing house, barn and retaining walls, looking northwest. Photo by Dennis Hill
- CA-2948-A-3 View of south façade of house, looking northwest. Photo by Tavo Olmos
- CA-2948-A-4 Detail view of central section of south façade of house, looking northwest. Photo by Tavo Olmos
- CA-2948-A-5 Oblique view of south façade of house, looking west. Photo by Tavo Olmos
- CA-2948-A-6 View of east and south façades of house from barn, looking west. Photo by Tavo Olmos
- CA-2948-A-7 View of east and north façades of house, looking southwest. Photo by Tavo Olmos
- CA-2948-A-8 View of west façade of house, looking east. Photo by Tavo Olmos
- CA-2948-A-9 View of west and south façades of house, looking northeast. Photo by Tavo Olmos
- CA-2948-A-10 View of south and west façades of house, looking north. Photo by Tavo Olmos
- CA-2948-A-11 Interior view of living room showing fireplace, looking south. Photo by Tavo Olmos
- CA-2948-A-12 Interior view of family room showing fireplace, looking north. Photo by Tavo Olmos
- CA-2948-A-13 Interior view of stairway from dining room, looking northwest. Photo by Dennis Hill
- CA-2948-A-14 Interior view of dining room showing fireplace, looking north. Photo by Dennis Hill
- CA-2948-A-15 Interior view of kitchen, showing sink cabinets and back stairway, looking northeast. Photo by Dennis Hill