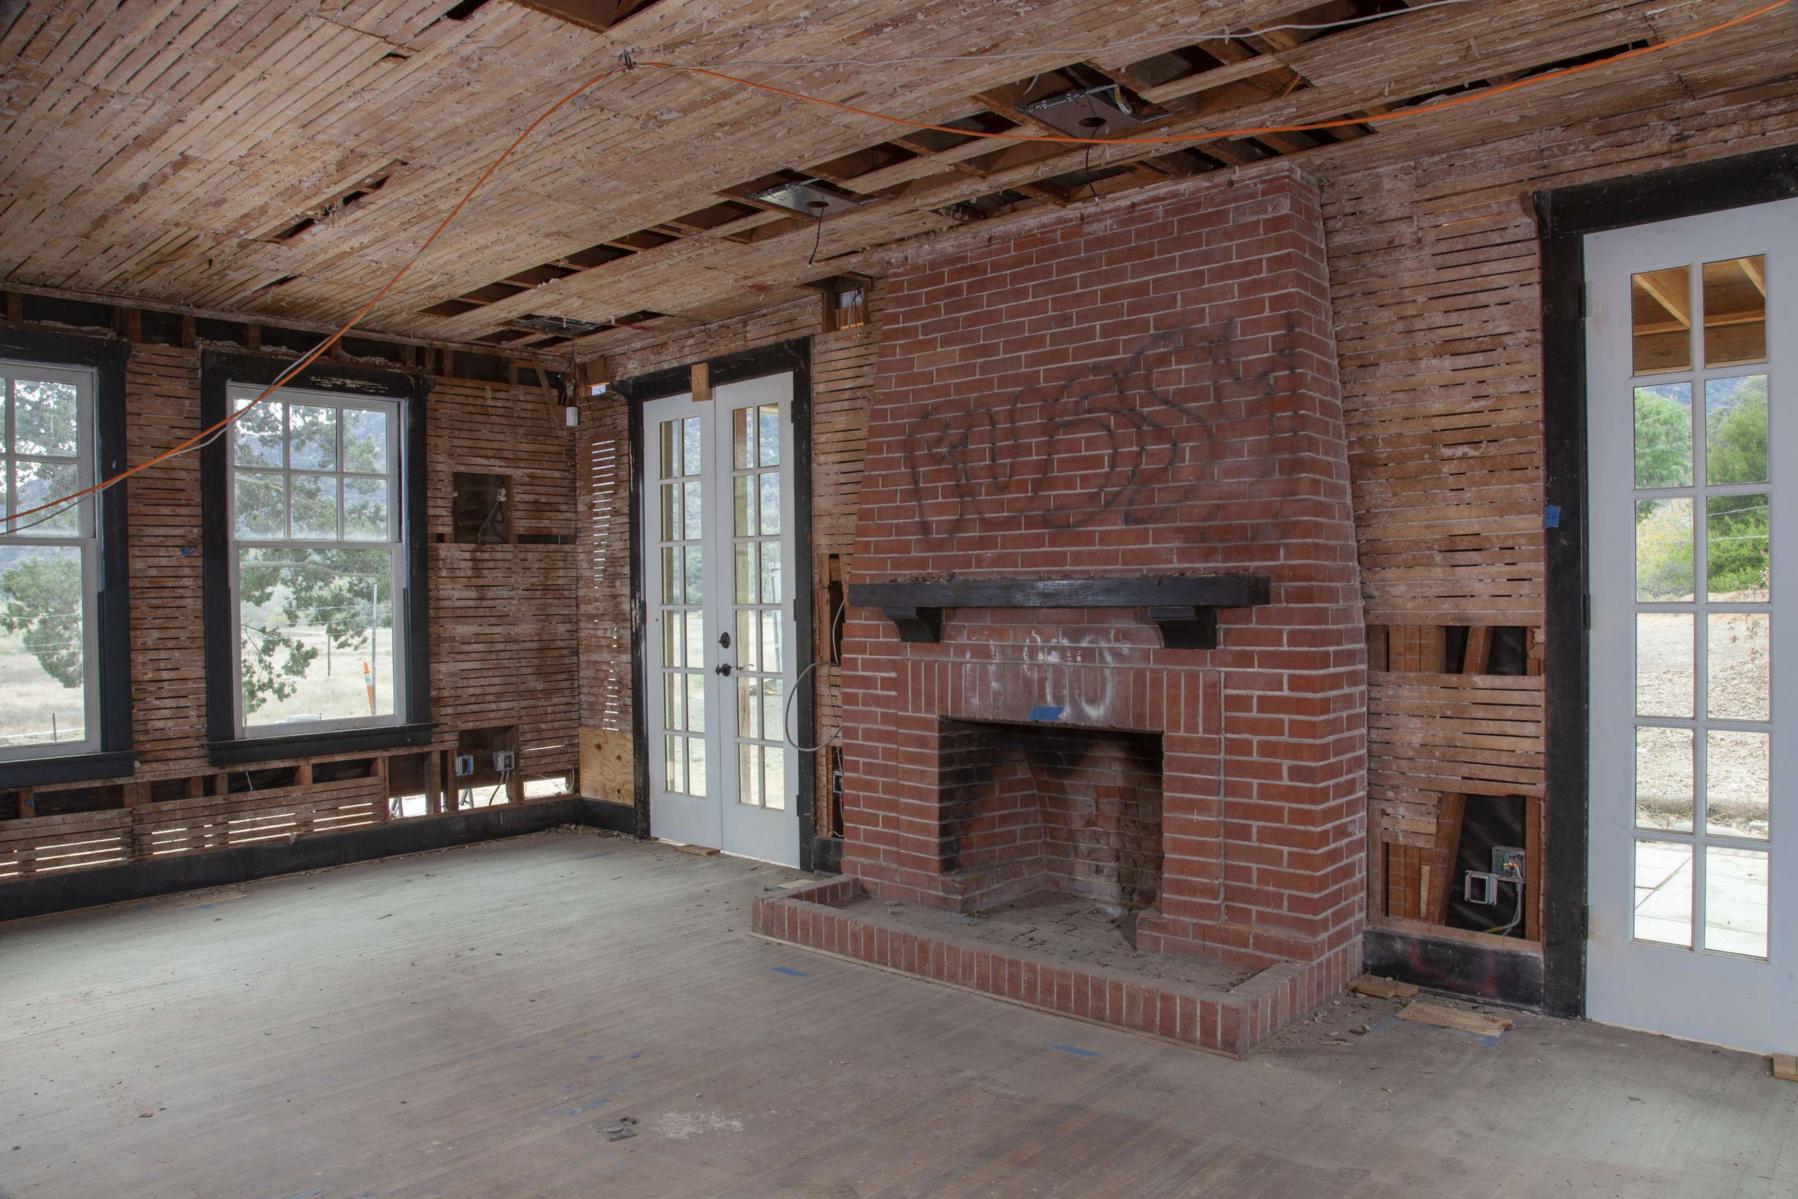

#### INDEX TO BLACK AND WHITE PHOTOGRAPHS

Photography by Dennis Hill and Tavo Olmos as indicated below, November 2020

- CA-2948-A-1 Contextual view of house from pasture showing house and barn, looking northwest. Photo by Tavo Olmos
- CA-2948-A-2 View showing house, barn and retaining walls, looking northwest. Photo by Dennis Hill
- CA-2948-A-3 View of south façade of house, looking northwest. Photo by Tavo Olmos
- CA-2948-A-4 Detail view of central section of south façade of house, looking northwest. Photo by Tavo Olmos
- CA-2948-A-5 Oblique view of south façade of house, looking west. Photo by Tavo Olmos
- CA-2948-A-6 View of east and south façades of house from barn, looking west. Photo by Tavo Olmos
- CA-2948-A-7 View of east and north façades of house, looking southwest. Photo by Tavo Olmos
- CA-2948-A-8 View of west façade of house, looking east. Photo by Tavo Olmos
- CA-2948-A-9 View of west and south façades of house, looking northeast. Photo by Tavo Olmos
- CA-2948-A-10 View of south and west façades of house, looking north. Photo by Tavo Olmos
- CA-2948-A-11 Interior view of living room showing fireplace, looking south. Photo by Tavo Olmos
- CA-2948-A-12 Interior view of family room showing fireplace, looking north. Photo by Tavo Olmos
- CA-2948-A-13 Interior view of stairway from dining room, looking northwest. Photo by Dennis Hill
- CA-2948-A-14 Interior view of dining room showing fireplace, looking north. Photo by Dennis Hill
- CA-2948-A-15 Interior view of kitchen, showing sink cabinets and back stairway, looking northeast. Photo by Dennis Hill