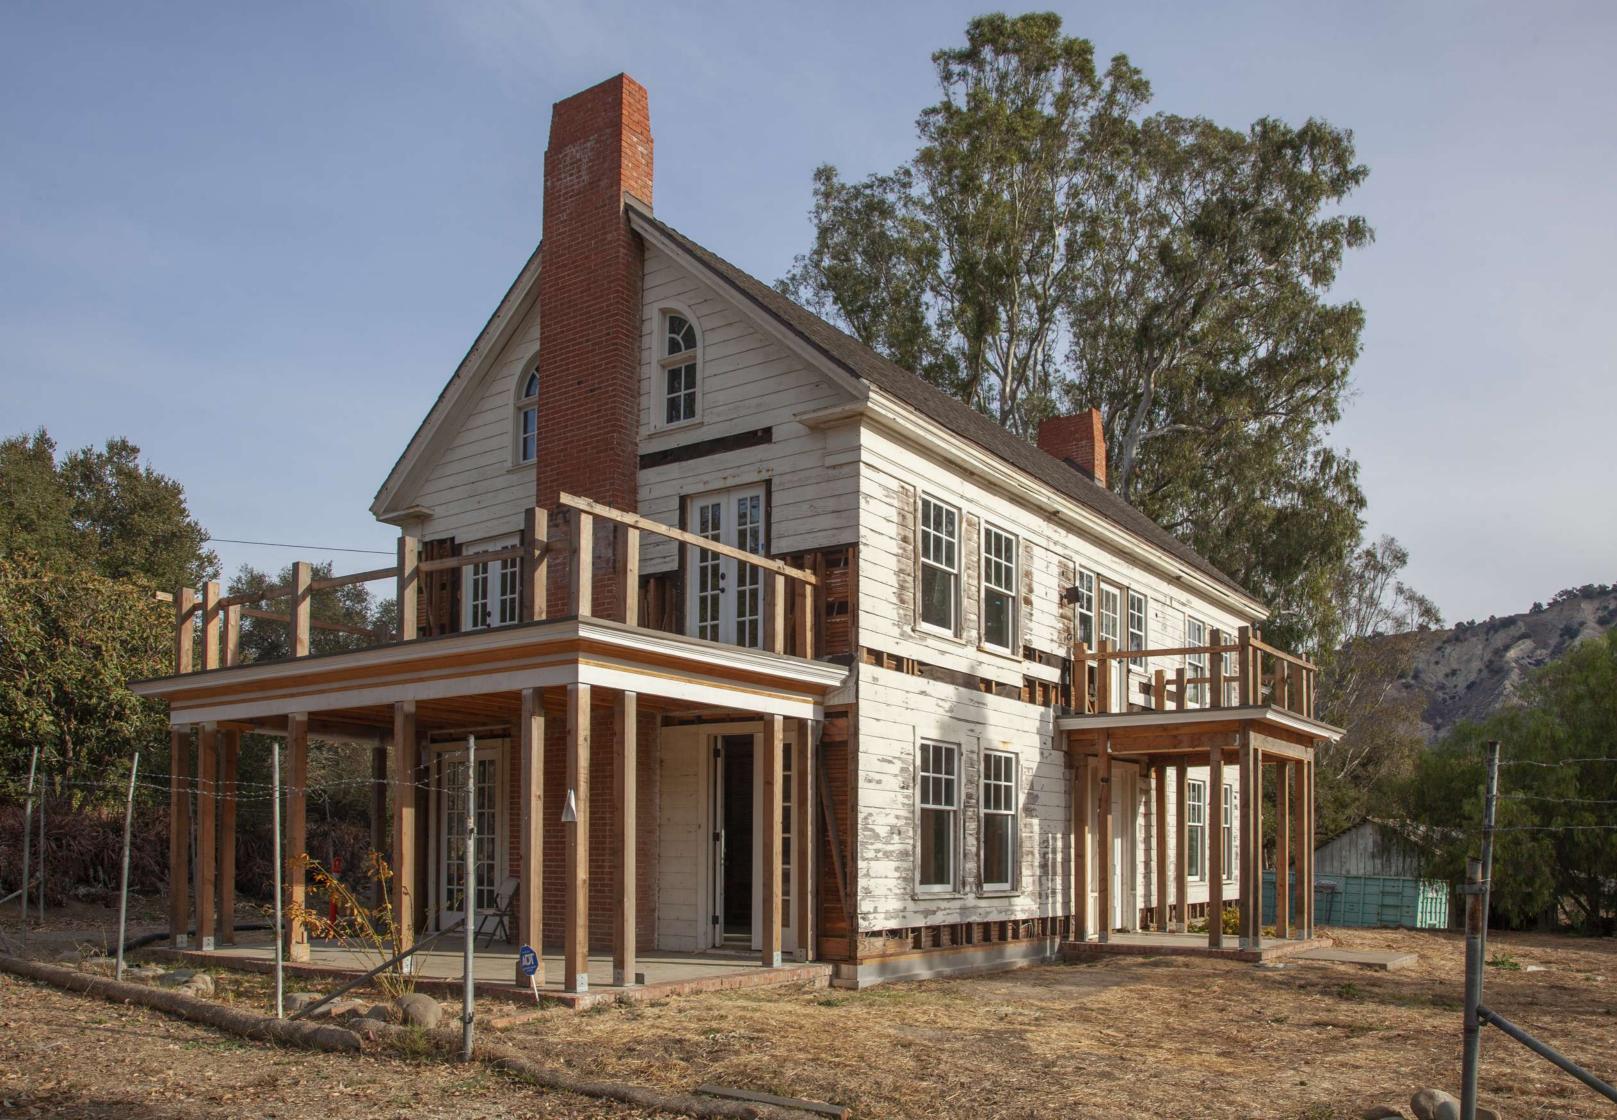

#### INDEX TO BLACK AND WHITE PHOTOGRAPHS

Photography by Dennis Hill and Tavo Olmos as indicated below, November 2020

- CA-2948-A-1 Contextual view of house from pasture showing house and barn, looking northwest. Photo by Tavo Olmos
- CA-2948-A-2 View showing house, barn and retaining walls, looking northwest. Photo by Dennis Hill
- CA-2948-A-3 View of south façade of house, looking northwest. Photo by Tavo Olmos
- CA-2948-A-4 Detail view of central section of south façade of house, looking northwest. Photo by Tavo Olmos
- CA-2948-A-5 Oblique view of south façade of house, looking west. Photo by Tavo Olmos
- CA-2948-A-6 View of east and south façades of house from barn, looking west. Photo by Tavo Olmos
- CA-2948-A-7 View of east and north façades of house, looking southwest. Photo by Tavo Olmos
- CA-2948-A-8 View of west façade of house, looking east. Photo by Tavo Olmos
- CA-2948-A-9 View of west and south façades of house, looking northeast. Photo by Tavo Olmos
- CA-2948-A-10 View of south and west façades of house, looking north. Photo by Tavo Olmos
- CA-2948-A-11 Interior view of living room showing fireplace, looking south. Photo by Tavo Olmos
- CA-2948-A-12 Interior view of family room showing fireplace, looking north. Photo by Tavo Olmos
- CA-2948-A-13 Interior view of stairway from dining room, looking northwest. Photo by Dennis Hill
- CA-2948-A-14 Interior view of dining room showing fireplace, looking north. Photo by Dennis Hill
- CA-2948-A-15 Interior view of kitchen, showing sink cabinets and back stairway, looking northeast. Photo by Dennis Hill