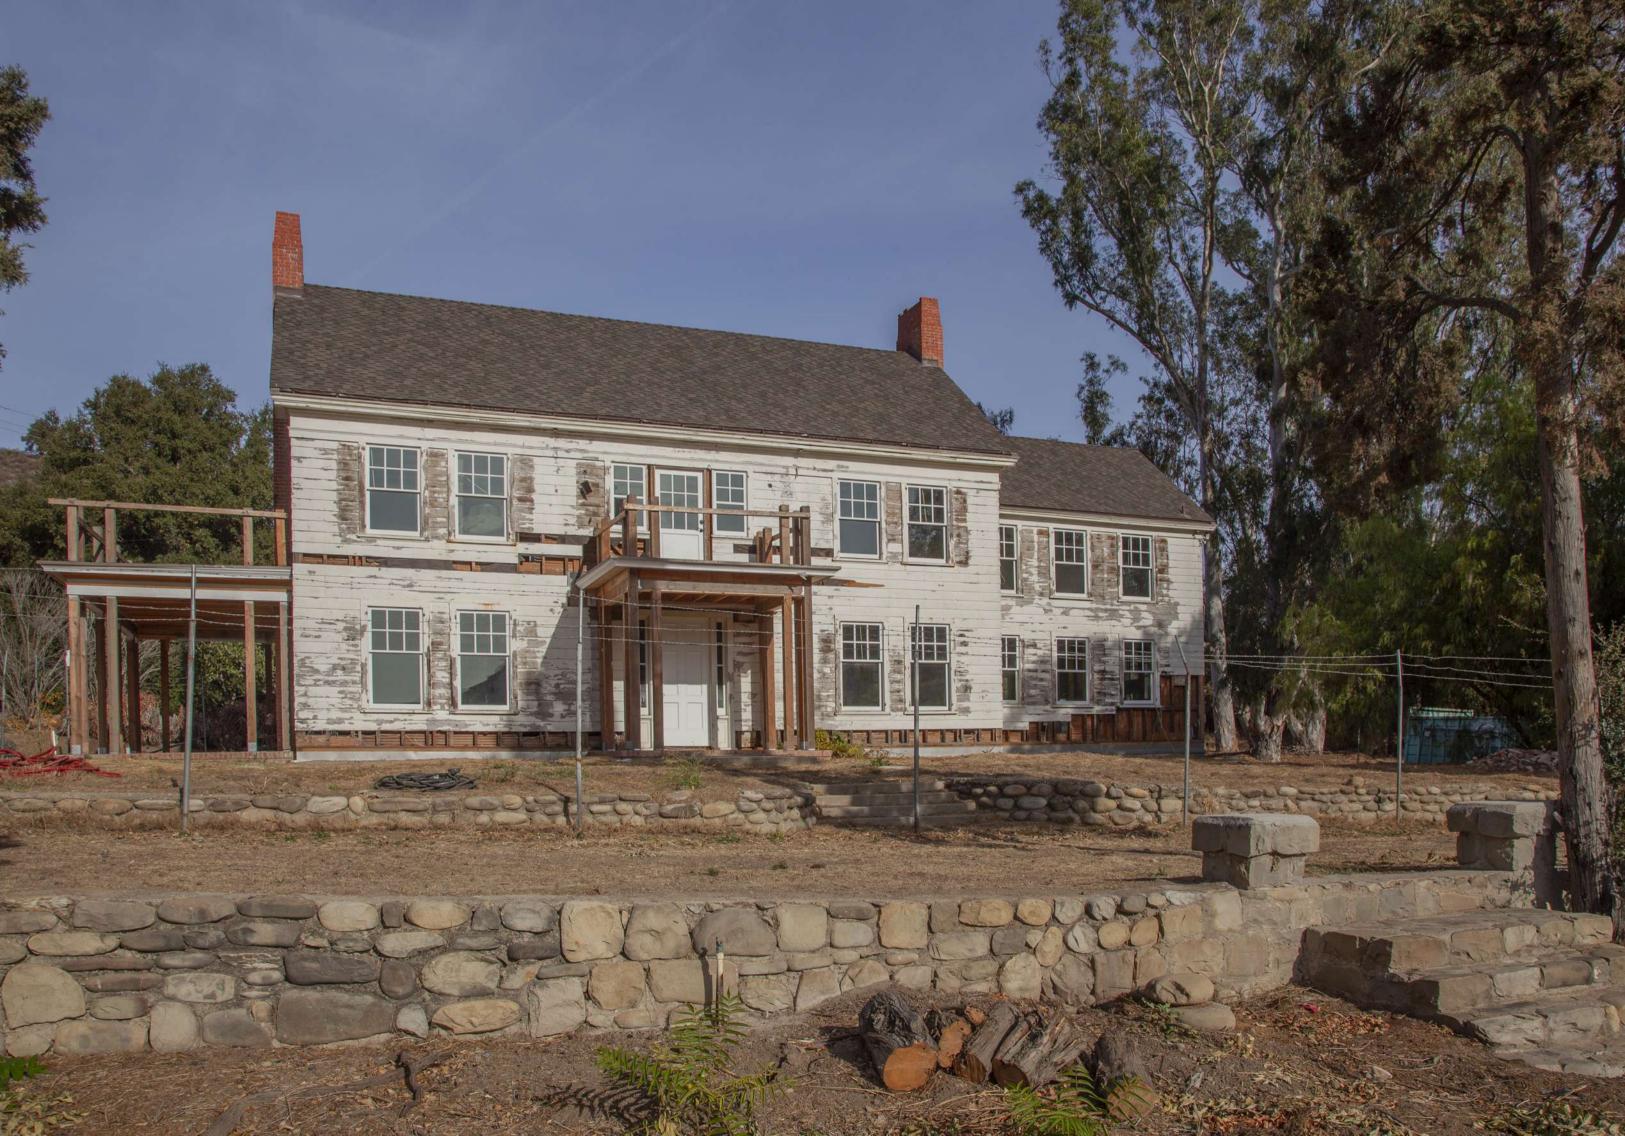

#### INDEX TO BLACK AND WHITE PHOTOGRAPHS

Photography by Dennis Hill and Tavo Olmos as indicated below, November 2020

- CA-2948-A-1 Contextual view of house from pasture showing house and barn, looking northwest. Photo by Tavo Olmos
- CA-2948-A-2 View showing house, barn and retaining walls, looking northwest. Photo by Dennis Hill
- CA-2948-A-3 View of south façade of house, looking northwest. Photo by Tavo Olmos
- CA-2948-A-4 Detail view of central section of south façade of house, looking northwest. Photo by Tavo Olmos
- CA-2948-A-5 Oblique view of south façade of house, looking west. Photo by Tavo Olmos
- CA-2948-A-6 View of east and south façades of house from barn, looking west. Photo by Tavo Olmos
- CA-2948-A-7 View of east and north façades of house, looking southwest. Photo by Tavo Olmos
- CA-2948-A-8 View of west façade of house, looking east. Photo by Tavo Olmos
- CA-2948-A-9 View of west and south façades of house, looking northeast. Photo by Tavo Olmos
- CA-2948-A-10 View of south and west façades of house, looking north. Photo by Tavo Olmos
- CA-2948-A-11 Interior view of living room showing fireplace, looking south. Photo by Tavo Olmos
- CA-2948-A-12 Interior view of family room showing fireplace, looking north. Photo by Tavo Olmos
- CA-2948-A-13 Interior view of stairway from dining room, looking northwest. Photo by Dennis Hill
- CA-2948-A-14 Interior view of dining room showing fireplace, looking north. Photo by Dennis Hill
- CA-2948-A-15 Interior view of kitchen, showing sink cabinets and back stairway, looking northeast. Photo by Dennis Hill