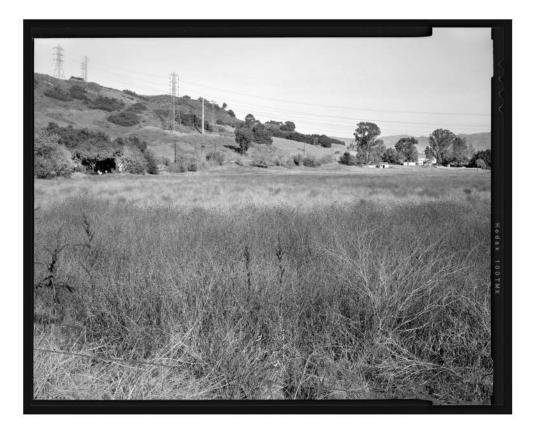

#### Photography by Dennis Hill, November 2020

| CA-2948-1 | Contextual view from southern portion of property showing Santa Ana Road bisecting property, looking north.                        |
|-----------|------------------------------------------------------------------------------------------------------------------------------------|
| CA-2948-2 | Contextual view from southern portion of property showing pasture area, looking north.                                             |
| CA-2948-3 | Contextual view from Ventura River showing house and barn, looking north                                                           |
| CA-2948-4 | Contextual view from entry near house showing property to the west of Santa Ana Road, looking southwest.                           |
| CA-2948-5 | Contextual view from entry near house showing property to the west of Santa Ana Road, looking northwest                            |
| CA-2948-6 | Contextual view from property on west side of Santa Ana Road, looking northwest                                                    |
| CA-2948-7 | Contextual view from property on west side of Santa Ana Road showing house surrounded by trees, looking southeast                  |
| CA-2948-8 | Contextual view from property on west side of Santa Ana Road showing pasture area to the east of Santa Ana Road, looking southeast |