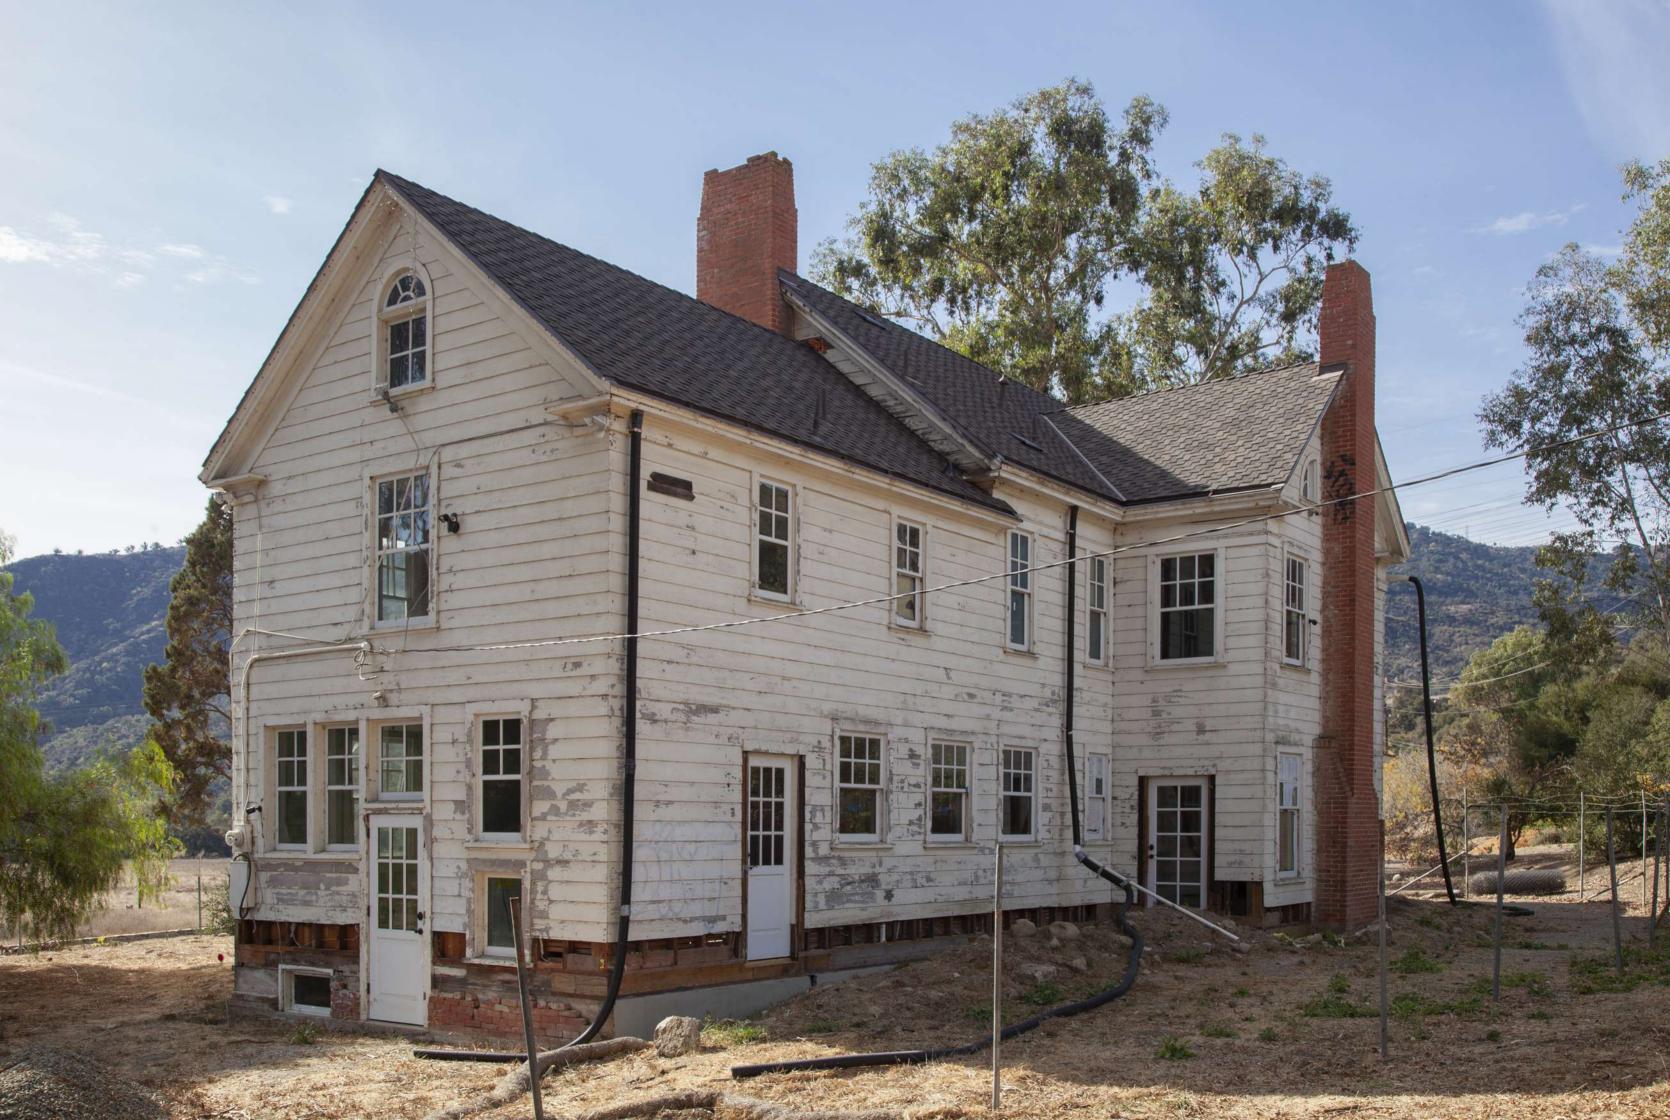

#### INDEX TO BLACK AND WHITE PHOTOGRAPHS

Photography by Dennis Hill and Tavo Olmos as indicated below, November 2020

- CA-2948-A-1 Contextual view of house from pasture showing house and barn, looking northwest. Photo by Tavo Olmos
- CA-2948-A-2 View showing house, barn and retaining walls, looking northwest. Photo by Dennis Hill
- CA-2948-A-3 View of south façade of house, looking northwest. Photo by Tavo Olmos
- CA-2948-A-4 Detail view of central section of south façade of house, looking northwest. Photo by Tavo Olmos
- CA-2948-A-5 Oblique view of south façade of house, looking west. Photo by Tavo Olmos
- CA-2948-A-6 View of east and south façades of house from barn, looking west. Photo by Tavo Olmos
- CA-2948-A-7 View of east and north façades of house, looking southwest. Photo by Tavo Olmos
- CA-2948-A-8 View of west façade of house, looking east. Photo by Tavo Olmos
- CA-2948-A-9 View of west and south façades of house, looking northeast. Photo by Tavo Olmos
- CA-2948-A-10 View of south and west façades of house, looking north. Photo by Tavo Olmos
- CA-2948-A-11 Interior view of living room showing fireplace, looking south. Photo by Tavo Olmos
- CA-2948-A-12 Interior view of family room showing fireplace, looking north. Photo by Tavo Olmos
- CA-2948-A-13 Interior view of stairway from dining room, looking northwest. Photo by Dennis Hill
- CA-2948-A-14 Interior view of dining room showing fireplace, looking north. Photo by Dennis Hill
- CA-2948-A-15 Interior view of kitchen, showing sink cabinets and back stairway, looking northeast. Photo by Dennis Hill