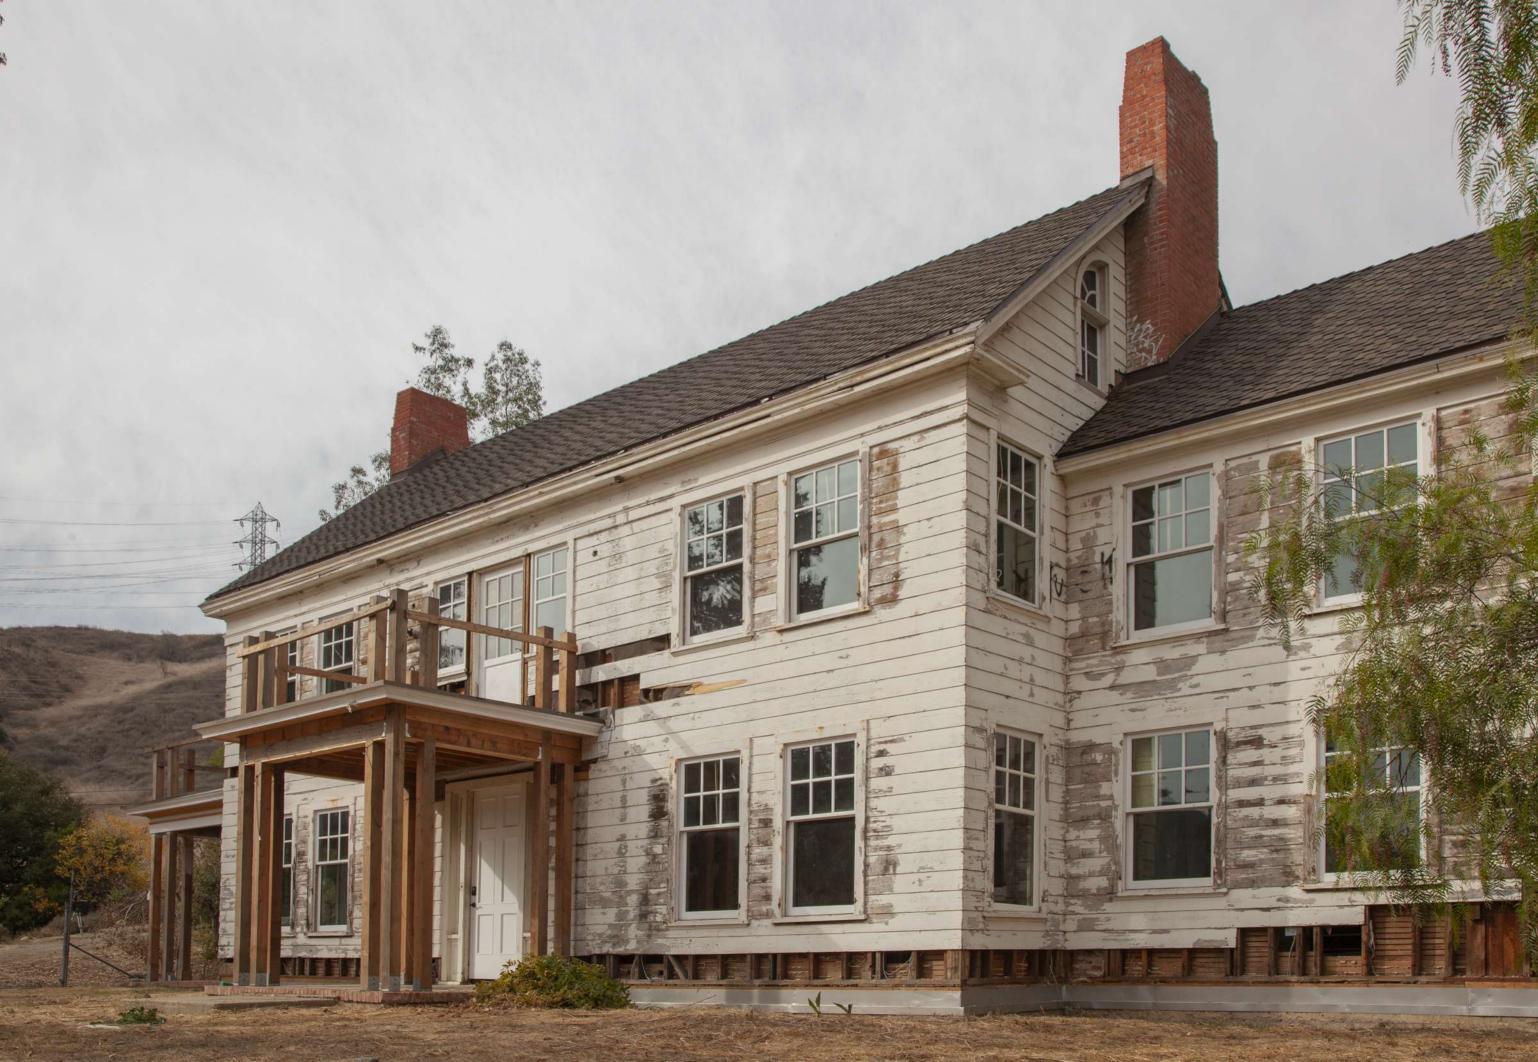

#### INDEX TO BLACK AND WHITE PHOTOGRAPHS

Photography by Dennis Hill and Tavo Olmos as indicated below, November 2020

- CA-2948-A-1 Contextual view of house from pasture showing house and barn, looking northwest. Photo by Tavo Olmos
- CA-2948-A-2 View showing house, barn and retaining walls, looking northwest. Photo by Dennis Hill
- CA-2948-A-3 View of south façade of house, looking northwest. Photo by Tavo Olmos
- CA-2948-A-4 Detail view of central section of south façade of house, looking northwest. Photo by Tavo Olmos
- CA-2948-A-5 Oblique view of south façade of house, looking west. Photo by Tavo Olmos
- CA-2948-A-6 View of east and south façades of house from barn, looking west. Photo by Tavo Olmos
- CA-2948-A-7 View of east and north façades of house, looking southwest. Photo by Tavo Olmos
- CA-2948-A-8 View of west façade of house, looking east. Photo by Tavo Olmos
- CA-2948-A-9 View of west and south façades of house, looking northeast. Photo by Tavo Olmos
- CA-2948-A-10 View of south and west façades of house, looking north. Photo by Tavo Olmos
- CA-2948-A-11 Interior view of living room showing fireplace, looking south. Photo by Tavo Olmos
- CA-2948-A-12 Interior view of family room showing fireplace, looking north. Photo by Tavo Olmos
- CA-2948-A-13 Interior view of stairway from dining room, looking northwest. Photo by Dennis Hill
- CA-2948-A-14 Interior view of dining room showing fireplace, looking north. Photo by Dennis Hill
- CA-2948-A-15 Interior view of kitchen, showing sink cabinets and back stairway, looking northeast. Photo by Dennis Hill