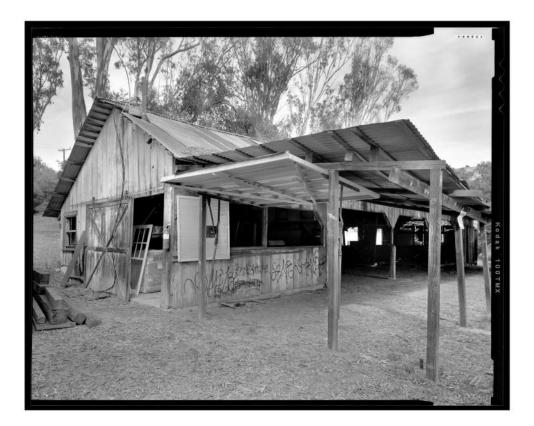

#### INDEX TO BLACK AND WHITE PHOTOGRAPHS

Photography by Tavo Olmos, November 2020

- CA-2948-B-1 View of barn showing west and south façades, looking northeast
- CA-2948-B-2 View of barn showing east and south façades, with house in background, looking west
- CA-2948-B-3 View of barn showing north and east façades, showing house in background, looking southwest
- CA-2948-B-4 View of barn interior showing animal stalls, looking northeast