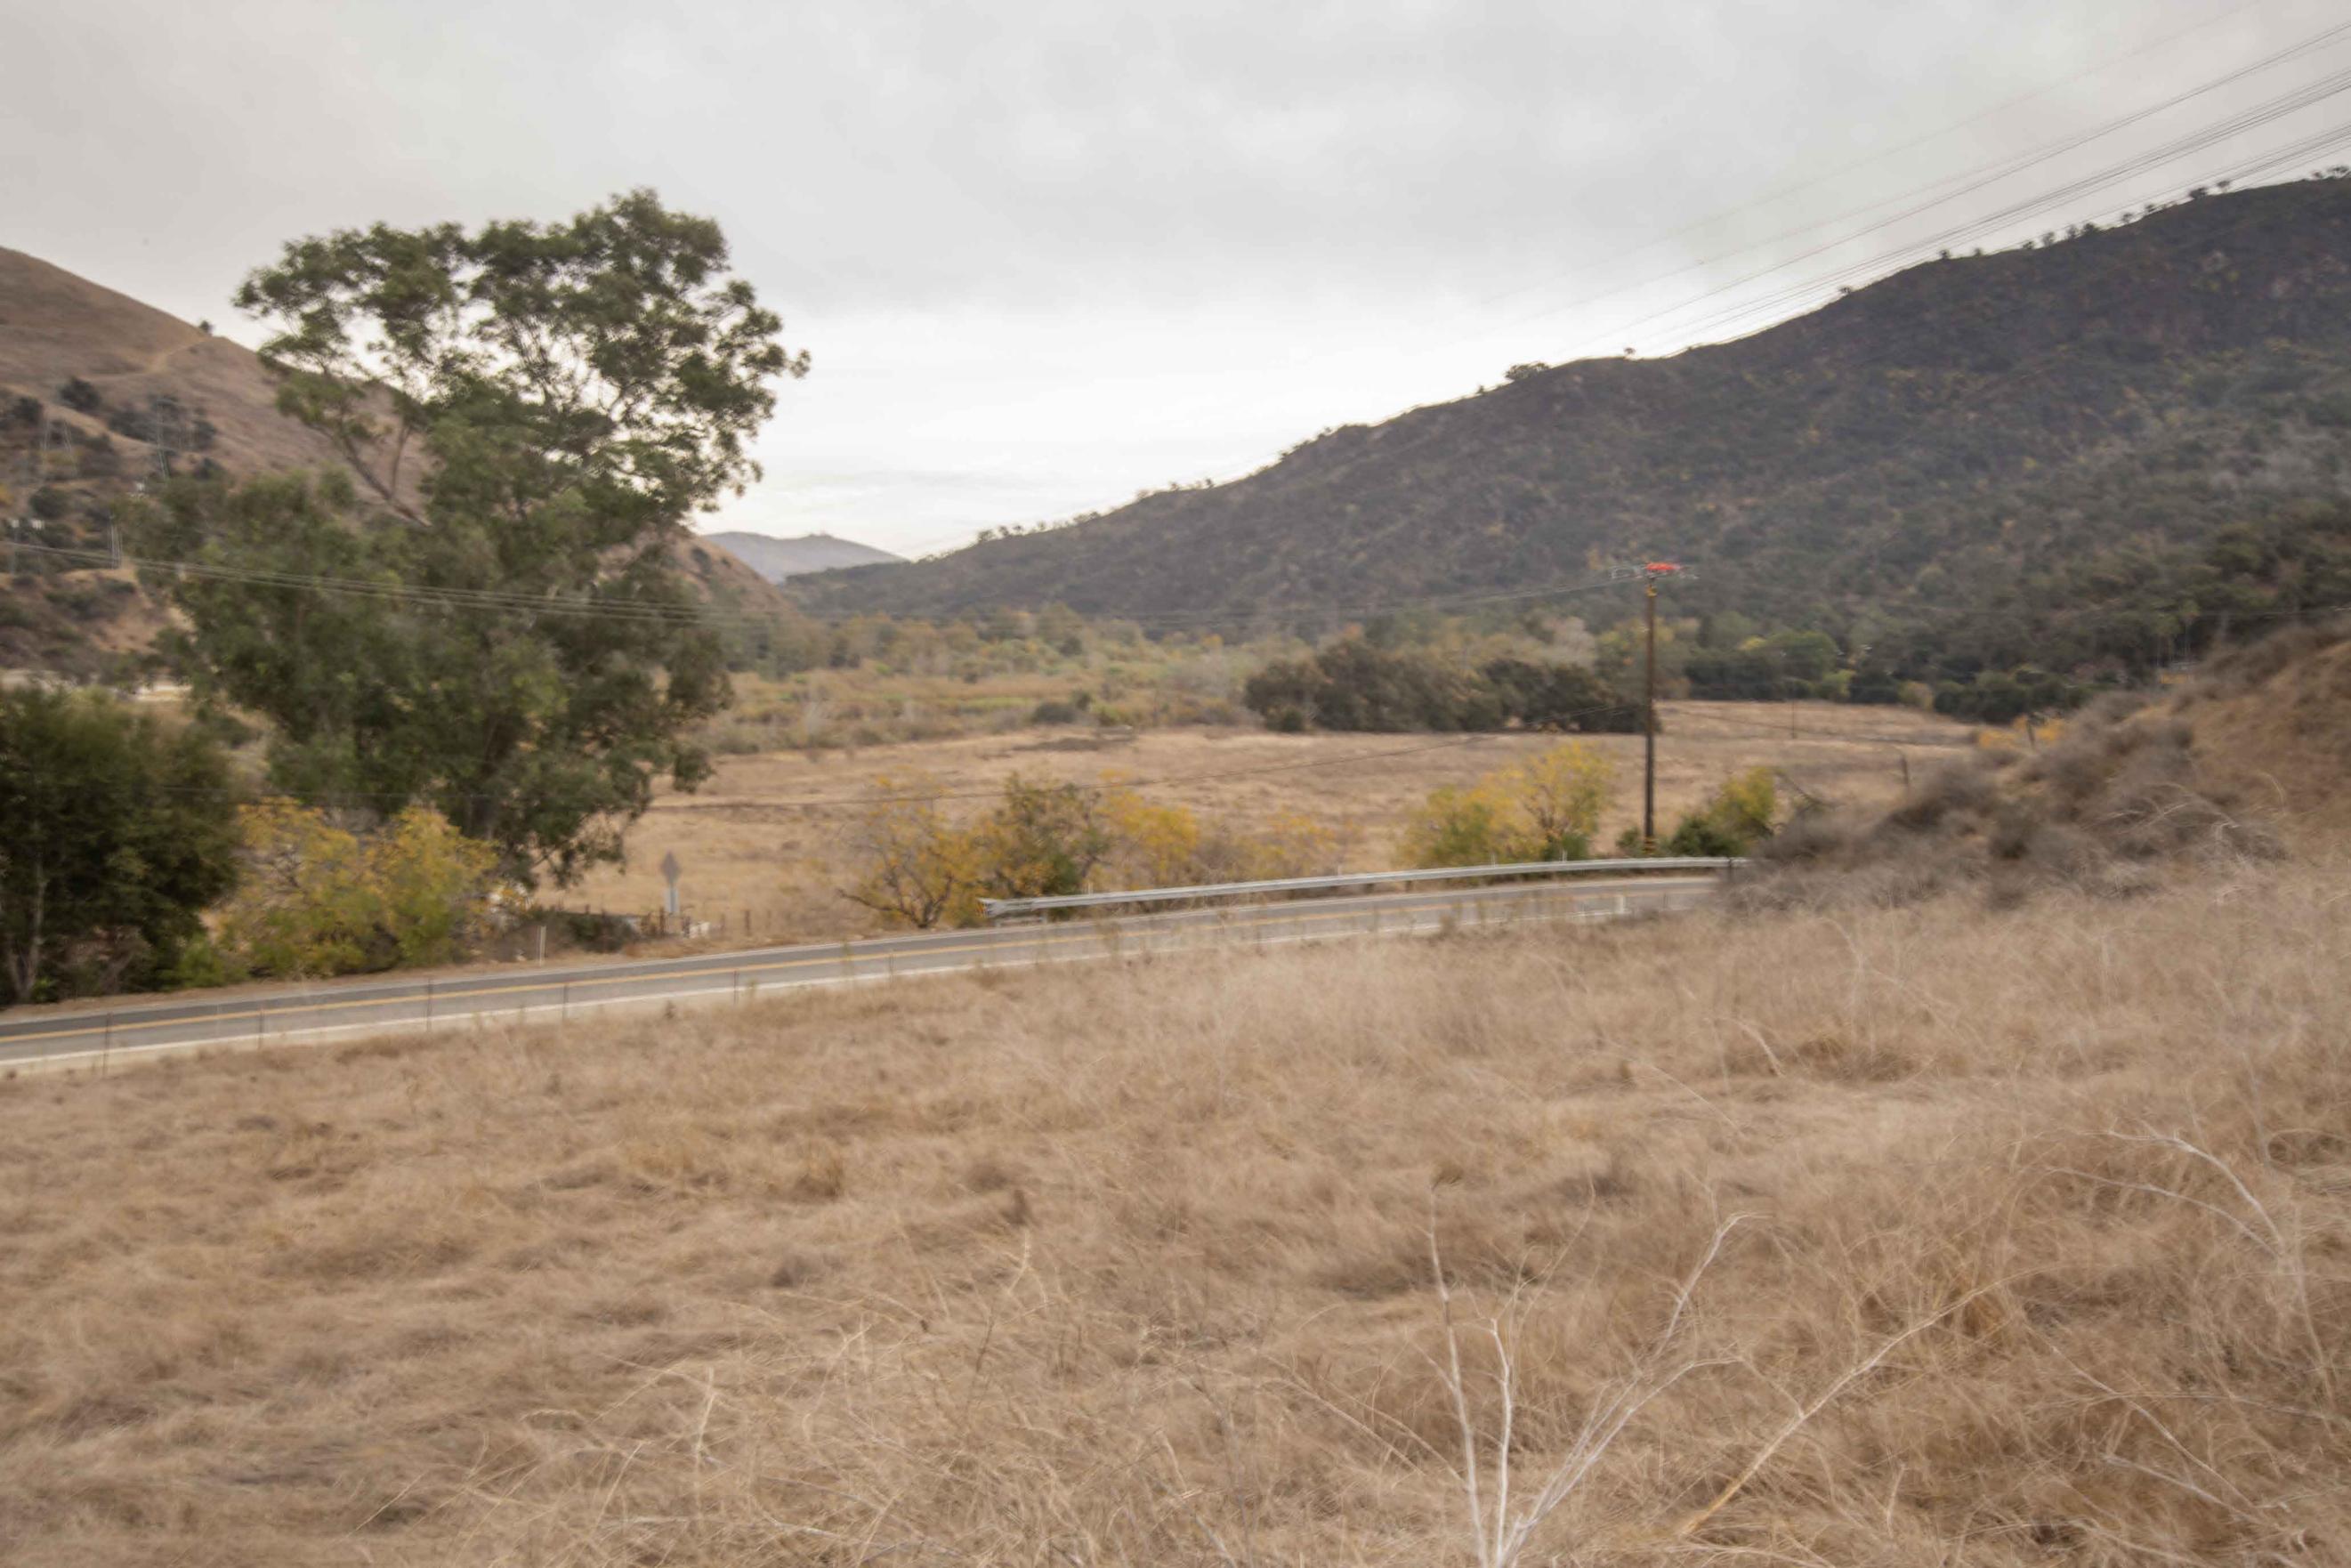

#### Photography by Dennis Hill, November 2020

| CA-2948-1 | Contextual view from southern portion of property showing Santa Ana Road bisecting property, looking north.                        |
|-----------|------------------------------------------------------------------------------------------------------------------------------------|
| CA-2948-2 | Contextual view from southern portion of property showing pasture area, looking north.                                             |
| CA-2948-3 | Contextual view from Ventura River showing house and barn, looking north                                                           |
| CA-2948-4 | Contextual view from entry near house showing property to the west of Santa Ana Road, looking southwest.                           |
| CA-2948-5 | Contextual view from entry near house showing property to the west of Santa Ana Road, looking northwest                            |
| CA-2948-6 | Contextual view from property on west side of Santa Ana Road, looking northwest                                                    |
| CA-2948-7 | Contextual view from property on west side of Santa Ana Road showing house surrounded by trees, looking southeast                  |
| CA-2948-8 | Contextual view from property on west side of Santa Ana Road showing pasture area to the east of Santa Ana Road, looking southeast |