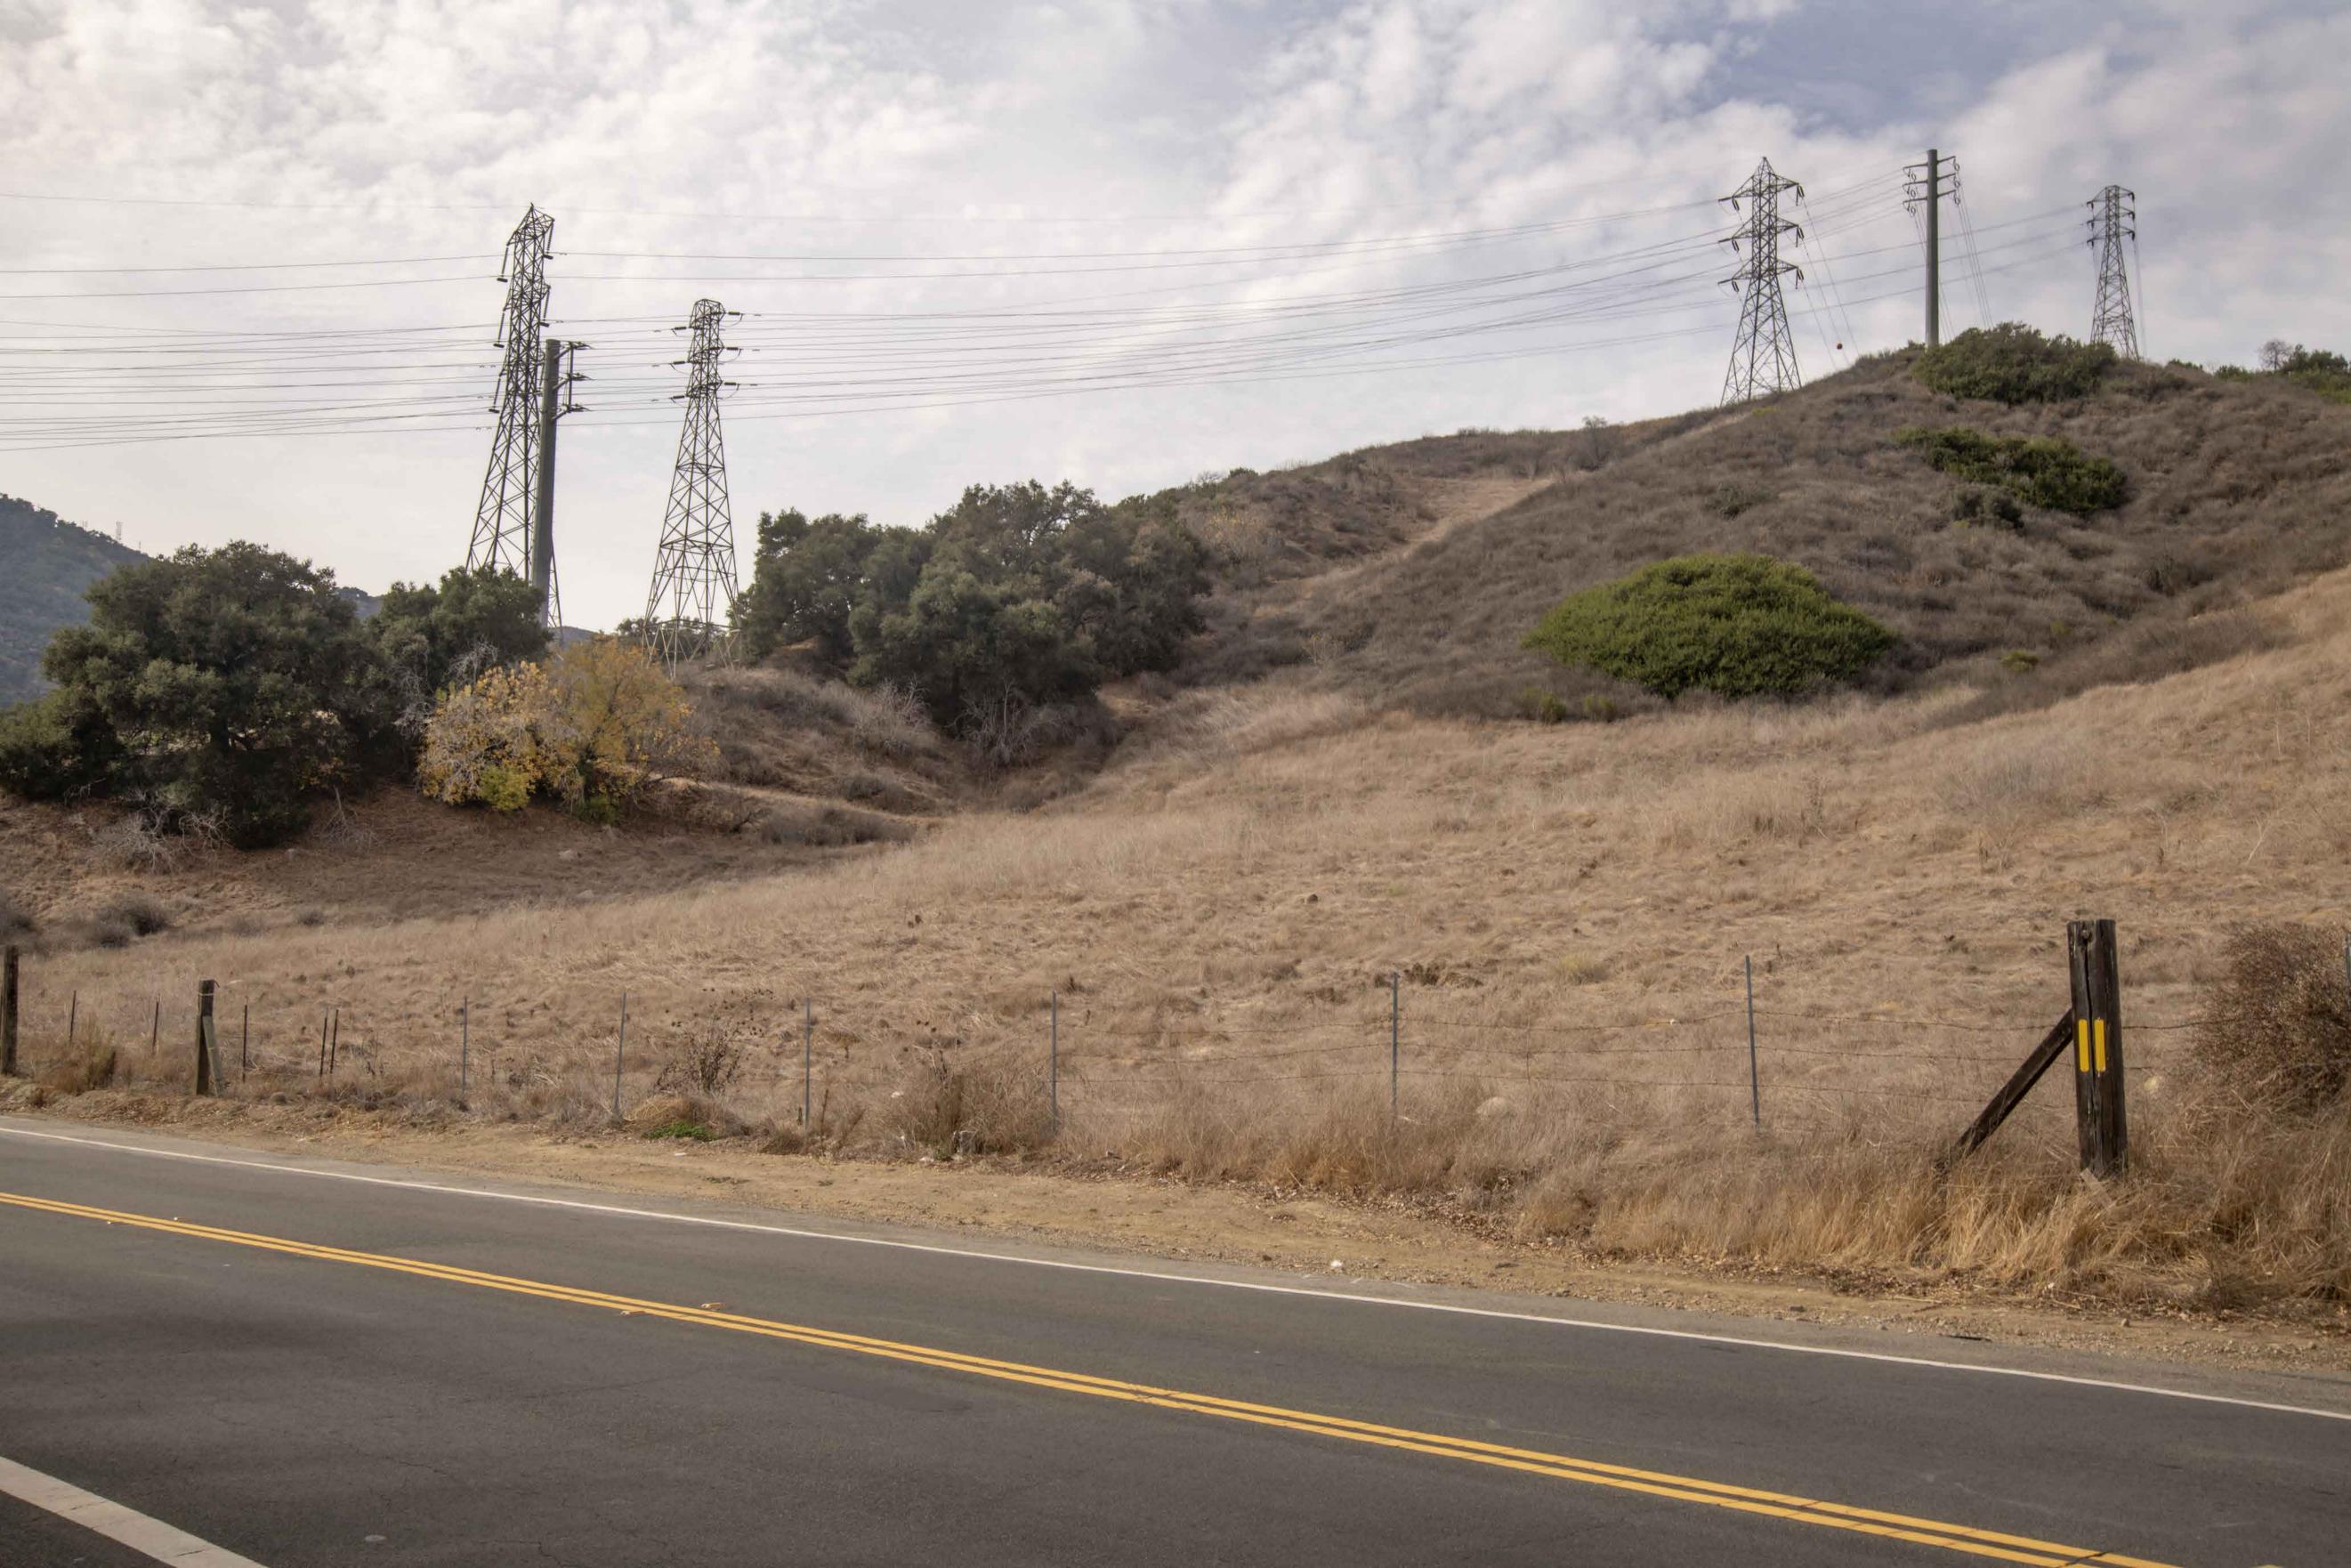

#### Photography by Dennis Hill, November 2020

| CA-2948-1 | Contextual view from southern portion of property showing Santa Ana Road bisecting property, looking north.                        |
|-----------|------------------------------------------------------------------------------------------------------------------------------------|
| CA-2948-2 | Contextual view from southern portion of property showing pasture area, looking north.                                             |
| CA-2948-3 | Contextual view from Ventura River showing house and barn, looking north                                                           |
| CA-2948-4 | Contextual view from entry near house showing property to the west of Santa Ana Road, looking southwest.                           |
| CA-2948-5 | Contextual view from entry near house showing property to the west of Santa Ana Road, looking northwest                            |
| CA-2948-6 | Contextual view from property on west side of Santa Ana Road, looking northwest                                                    |
| CA-2948-7 | Contextual view from property on west side of Santa Ana Road showing house surrounded by trees, looking southeast                  |
| CA-2948-8 | Contextual view from property on west side of Santa Ana Road showing pasture area to the east of Santa Ana Road, looking southeast |