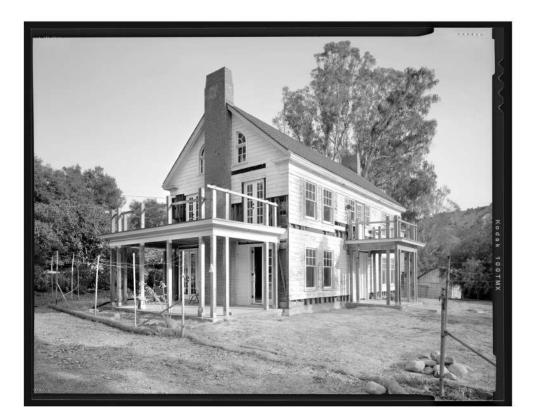

#### INDEX TO BLACK AND WHITE PHOTOGRAPHS

Photography by Dennis Hill and Tavo Olmos as indicated below, November 2020

- CA-2948-A-1 Contextual view of house from pasture showing house and barn, looking northwest. Photo by Tavo Olmos
- CA-2948-A-2 View showing house, barn and retaining walls, looking northwest. Photo by Dennis Hill
- CA-2948-A-3 View of south façade of house, looking northwest. Photo by Tavo Olmos
- CA-2948-A-4 Detail view of central section of south façade of house, looking northwest. Photo by Tavo Olmos
- CA-2948-A-5 Oblique view of south façade of house, looking west. Photo by Tavo Olmos
- CA-2948-A-6 View of east and south façades of house from barn, looking west. Photo by Tavo Olmos
- CA-2948-A-7 View of east and north façades of house, looking southwest. Photo by Tavo Olmos
- CA-2948-A-8 View of west façade of house, looking east. Photo by Tavo Olmos
- CA-2948-A-9 View of west and south façades of house, looking northeast. Photo by Tavo Olmos
- CA-2948-A-10 View of south and west façades of house, looking north. Photo by Tavo Olmos
- CA-2948-A-11 Interior view of living room showing fireplace, looking south. Photo by Tavo Olmos
- CA-2948-A-12 Interior view of family room showing fireplace, looking north. Photo by Tavo Olmos
- CA-2948-A-13 Interior view of stairway from dining room, looking northwest. Photo by Dennis Hill
- CA-2948-A-14 Interior view of dining room showing fireplace, looking north. Photo by Dennis Hill
- CA-2948-A-15 Interior view of kitchen, showing sink cabinets and back stairway, looking northeast. Photo by Dennis Hill