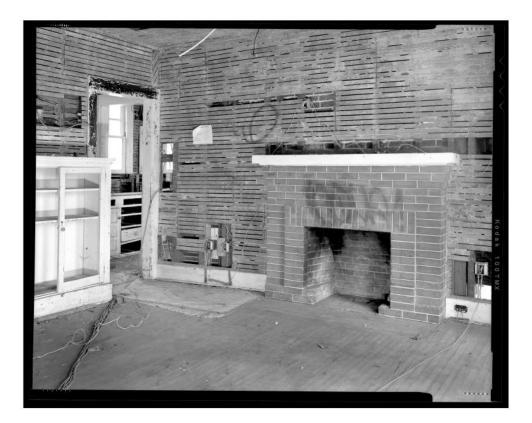

#### INDEX TO BLACK AND WHITE PHOTOGRAPHS

Photography by Dennis Hill and Tavo Olmos as indicated below, November 2020

- CA-2948-A-1 Contextual view of house from pasture showing house and barn, looking northwest. Photo by Tavo Olmos
- CA-2948-A-2 View showing house, barn and retaining walls, looking northwest. Photo by Dennis Hill
- CA-2948-A-3 View of south façade of house, looking northwest. Photo by Tavo Olmos
- CA-2948-A-4 Detail view of central section of south façade of house, looking northwest. Photo by Tavo Olmos
- CA-2948-A-5 Oblique view of south façade of house, looking west. Photo by Tavo Olmos
- CA-2948-A-6 View of east and south façades of house from barn, looking west. Photo by Tavo Olmos
- CA-2948-A-7 View of east and north façades of house, looking southwest. Photo by Tavo Olmos
- CA-2948-A-8 View of west façade of house, looking east. Photo by Tavo Olmos
- CA-2948-A-9 View of west and south façades of house, looking northeast. Photo by Tavo Olmos
- CA-2948-A-10 View of south and west façades of house, looking north. Photo by Tavo Olmos
- CA-2948-A-11 Interior view of living room showing fireplace, looking south. Photo by Tavo Olmos
- CA-2948-A-12 Interior view of family room showing fireplace, looking north. Photo by Tavo Olmos
- CA-2948-A-13 Interior view of stairway from dining room, looking northwest. Photo by Dennis Hill
- CA-2948-A-14 Interior view of dining room showing fireplace, looking north. Photo by Dennis Hill
- CA-2948-A-15 Interior view of kitchen, showing sink cabinets and back stairway, looking northeast. Photo by Dennis Hill