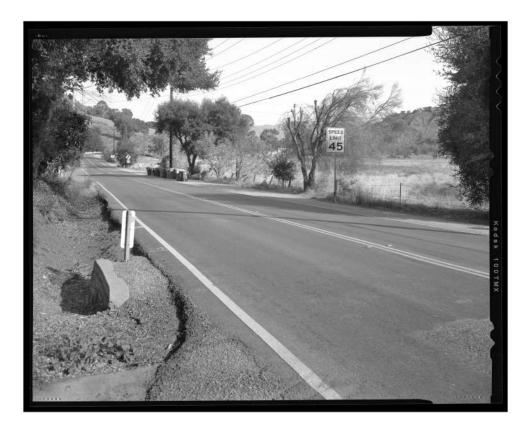

#### Photography by Dennis Hill, November 2020

| CA-2948-1 | Contextual view from southern portion of property showing Santa Ana Road bisecting property, looking north.                        |
|-----------|------------------------------------------------------------------------------------------------------------------------------------|
| CA-2948-2 | Contextual view from southern portion of property showing pasture area, looking north.                                             |
| CA-2948-3 | Contextual view from Ventura River showing house and barn, looking north                                                           |
| CA-2948-4 | Contextual view from entry near house showing property to the west of Santa Ana Road, looking southwest.                           |
| CA-2948-5 | Contextual view from entry near house showing property to the west of Santa Ana Road, looking northwest                            |
| CA-2948-6 | Contextual view from property on west side of Santa Ana Road, looking northwest                                                    |
| CA-2948-7 | Contextual view from property on west side of Santa Ana Road showing house surrounded by trees, looking southeast                  |
| CA-2948-8 | Contextual view from property on west side of Santa Ana Road showing pasture area to the east of Santa Ana Road, looking southeast |