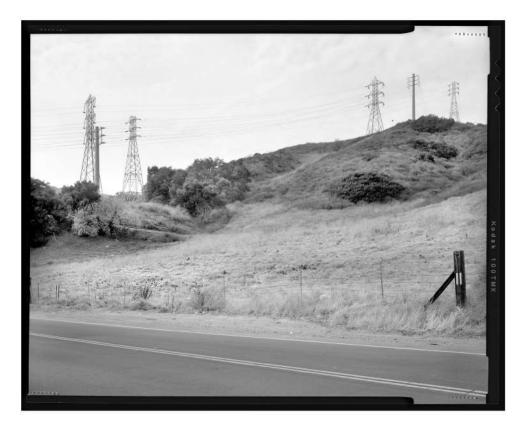

#### Photography by Dennis Hill, November 2020

| CA-2948-1 | Contextual view from southern portion of property showing Santa Ana Road bisecting property, looking north.                        |
|-----------|------------------------------------------------------------------------------------------------------------------------------------|
| CA-2948-2 | Contextual view from southern portion of property showing pasture area, looking north.                                             |
| CA-2948-3 | Contextual view from Ventura River showing house and barn, looking north                                                           |
| CA-2948-4 | Contextual view from entry near house showing property to the west of Santa Ana Road, looking southwest.                           |
| CA-2948-5 | Contextual view from entry near house showing property to the west of Santa Ana Road, looking northwest                            |
| CA-2948-6 | Contextual view from property on west side of Santa Ana Road, looking northwest                                                    |
| CA-2948-7 | Contextual view from property on west side of Santa Ana Road showing house surrounded by trees, looking southeast                  |
| CA-2948-8 | Contextual view from property on west side of Santa Ana Road showing pasture area to the east of Santa Ana Road, looking southeast |