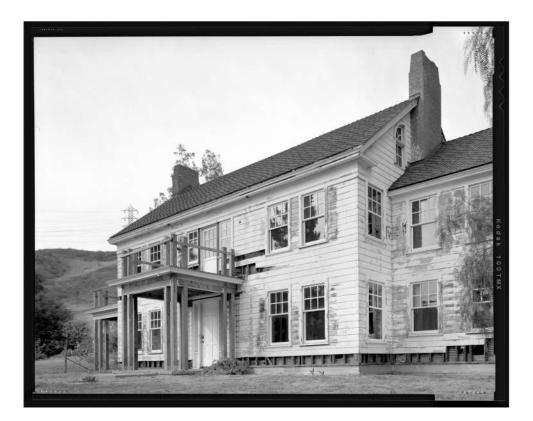

#### INDEX TO BLACK AND WHITE PHOTOGRAPHS

Photography by Dennis Hill and Tavo Olmos as indicated below, November 2020

- CA-2948-A-1 Contextual view of house from pasture showing house and barn, looking northwest. Photo by Tavo Olmos
- CA-2948-A-2 View showing house, barn and retaining walls, looking northwest. Photo by Dennis Hill
- CA-2948-A-3 View of south façade of house, looking northwest. Photo by Tavo Olmos
- CA-2948-A-4 Detail view of central section of south façade of house, looking northwest. Photo by Tavo Olmos
- CA-2948-A-5 Oblique view of south façade of house, looking west. Photo by Tavo Olmos
- CA-2948-A-6 View of east and south façades of house from barn, looking west. Photo by Tavo Olmos
- CA-2948-A-7 View of east and north façades of house, looking southwest. Photo by Tavo Olmos
- CA-2948-A-8 View of west façade of house, looking east. Photo by Tavo Olmos
- CA-2948-A-9 View of west and south façades of house, looking northeast. Photo by Tavo Olmos
- CA-2948-A-10 View of south and west façades of house, looking north. Photo by Tavo Olmos
- CA-2948-A-11 Interior view of living room showing fireplace, looking south. Photo by Tavo Olmos
- CA-2948-A-12 Interior view of family room showing fireplace, looking north. Photo by Tavo Olmos
- CA-2948-A-13 Interior view of stairway from dining room, looking northwest. Photo by Dennis Hill
- CA-2948-A-14 Interior view of dining room showing fireplace, looking north. Photo by Dennis Hill
- CA-2948-A-15 Interior view of kitchen, showing sink cabinets and back stairway, looking northeast. Photo by Dennis Hill