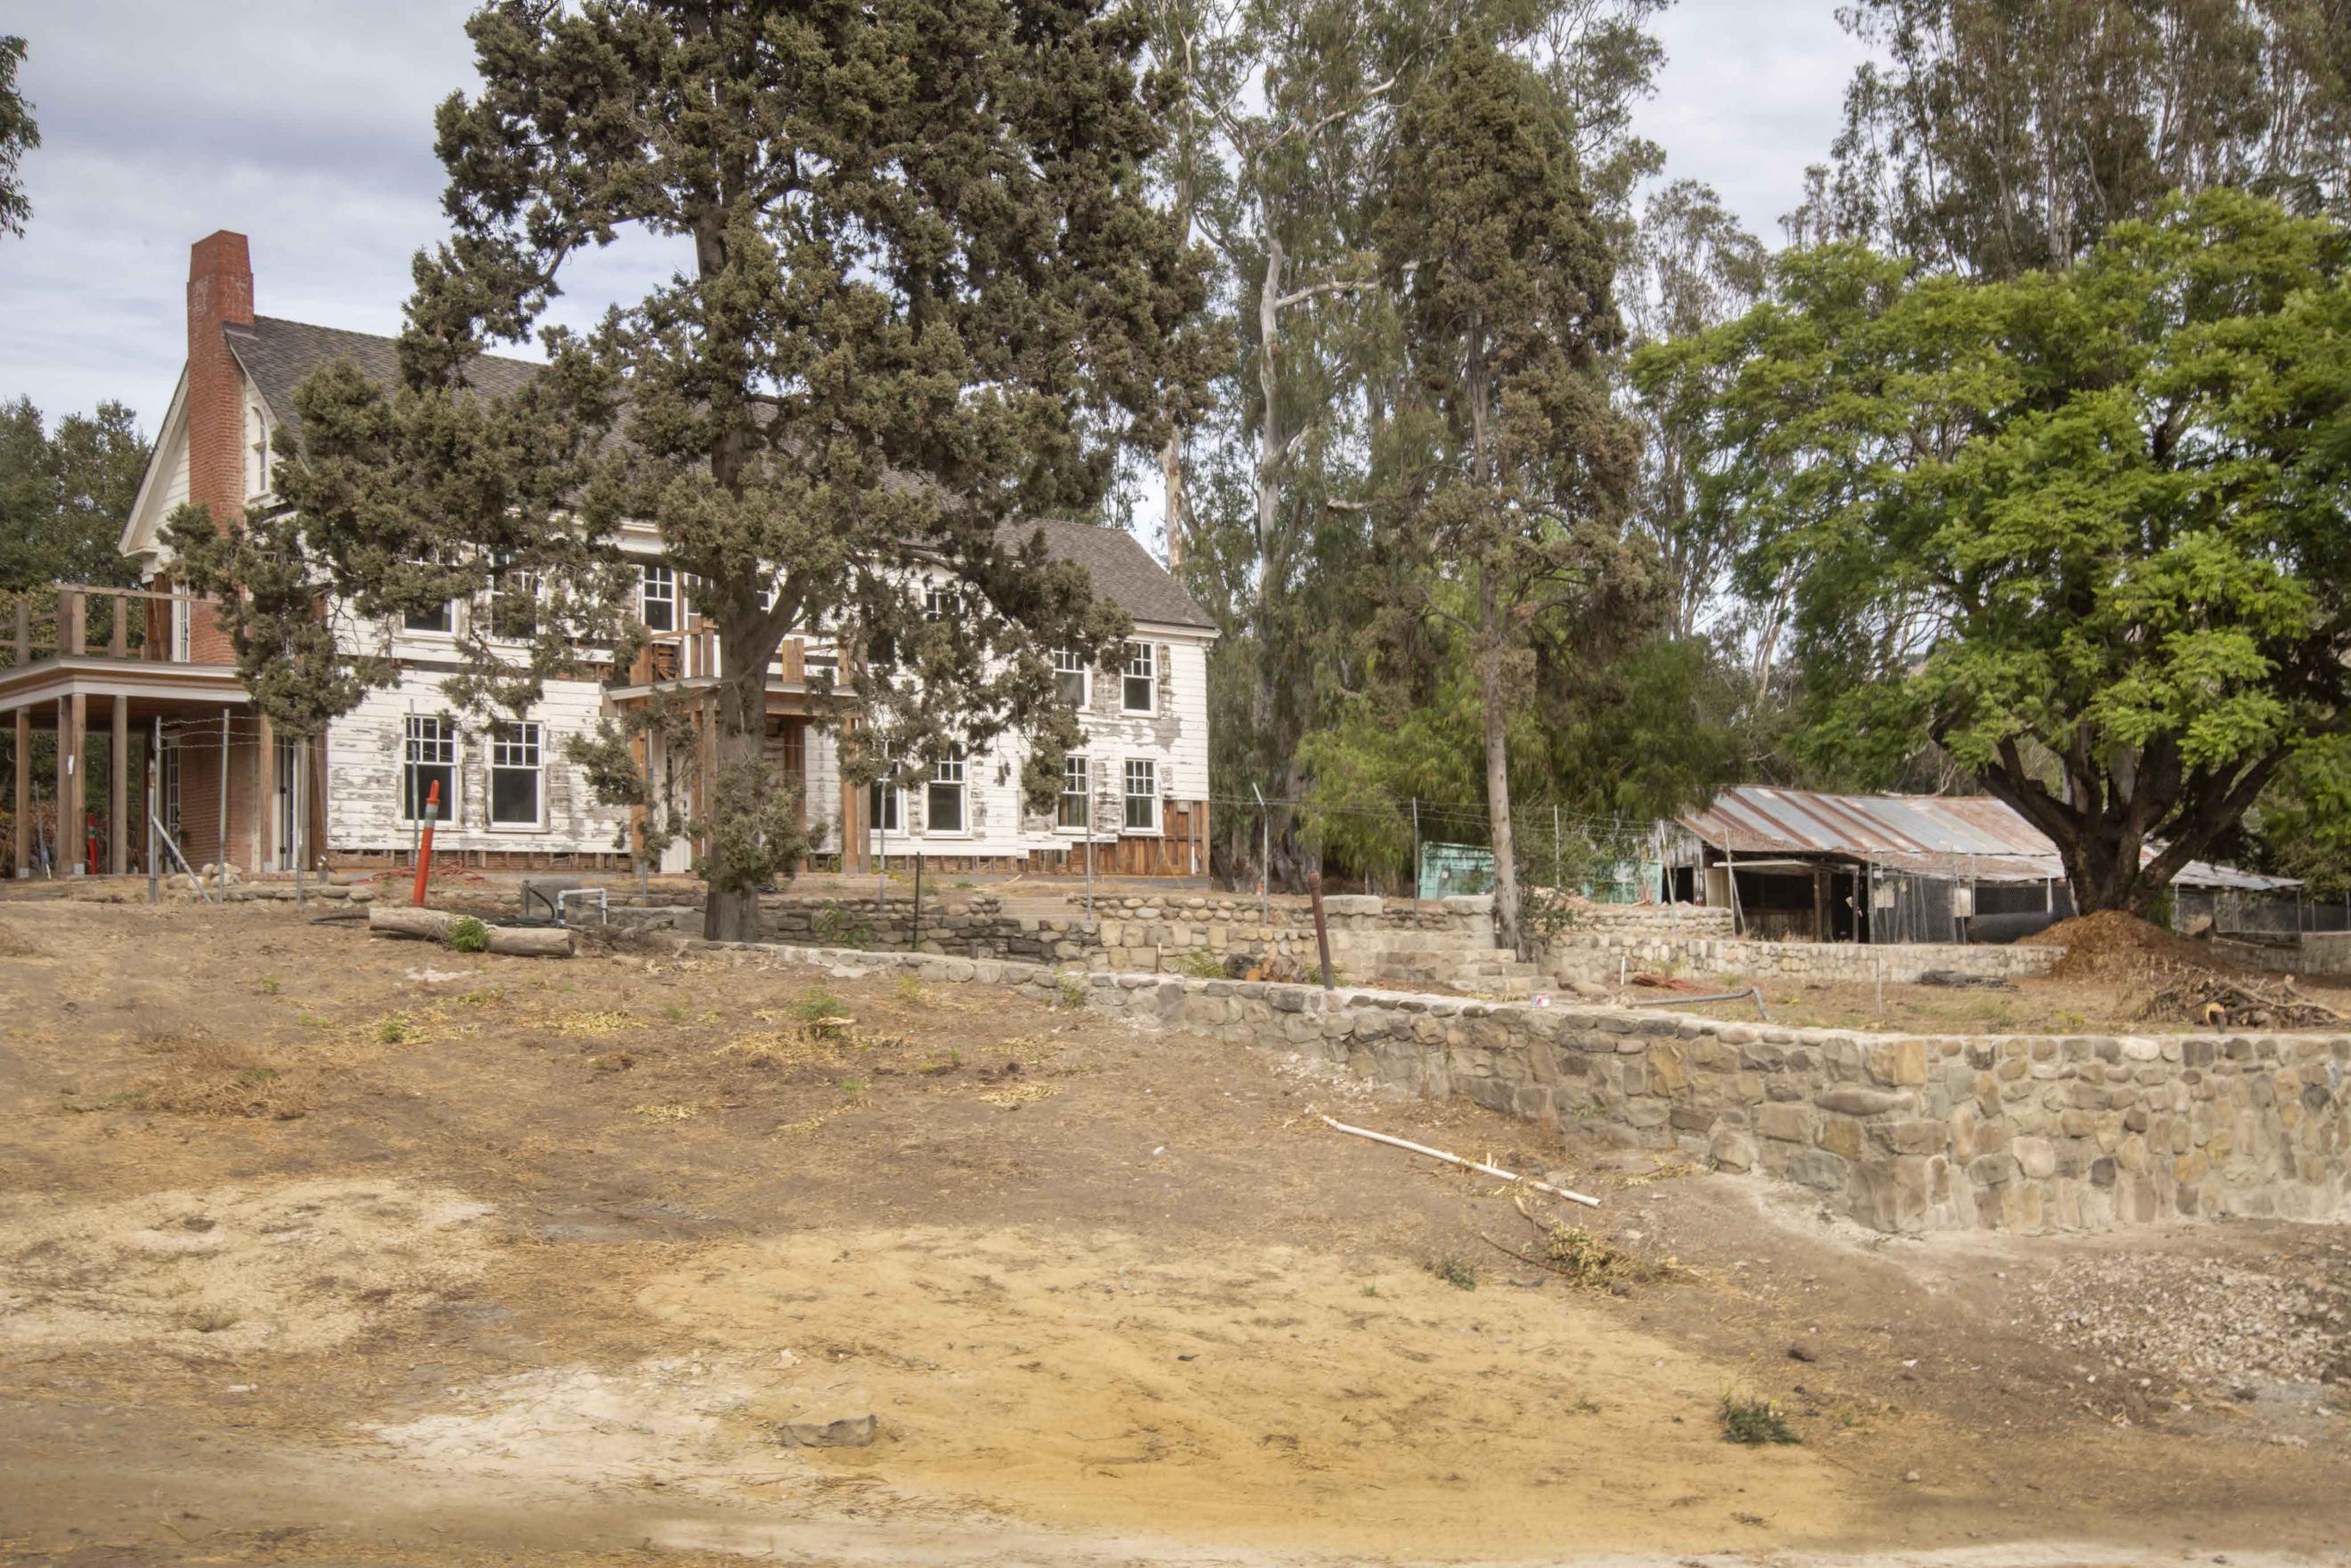

#### Photography by Dennis Hill, November 2020

| CA-2948-1 | Contextual view from southern portion of property showing Santa Ana Road bisecting property, looking north.                        |
|-----------|------------------------------------------------------------------------------------------------------------------------------------|
| CA-2948-2 | Contextual view from southern portion of property showing pasture area, looking north.                                             |
| CA-2948-3 | Contextual view from Ventura River showing house and barn, looking north                                                           |
| CA-2948-4 | Contextual view from entry near house showing property to the west of Santa Ana Road, looking southwest.                           |
| CA-2948-5 | Contextual view from entry near house showing property to the west of Santa Ana Road, looking northwest                            |
| CA-2948-6 | Contextual view from property on west side of Santa Ana Road, looking northwest                                                    |
| CA-2948-7 | Contextual view from property on west side of Santa Ana Road showing house surrounded by trees, looking southeast                  |
| CA-2948-8 | Contextual view from property on west side of Santa Ana Road showing pasture area to the east of Santa Ana Road, looking southeast |