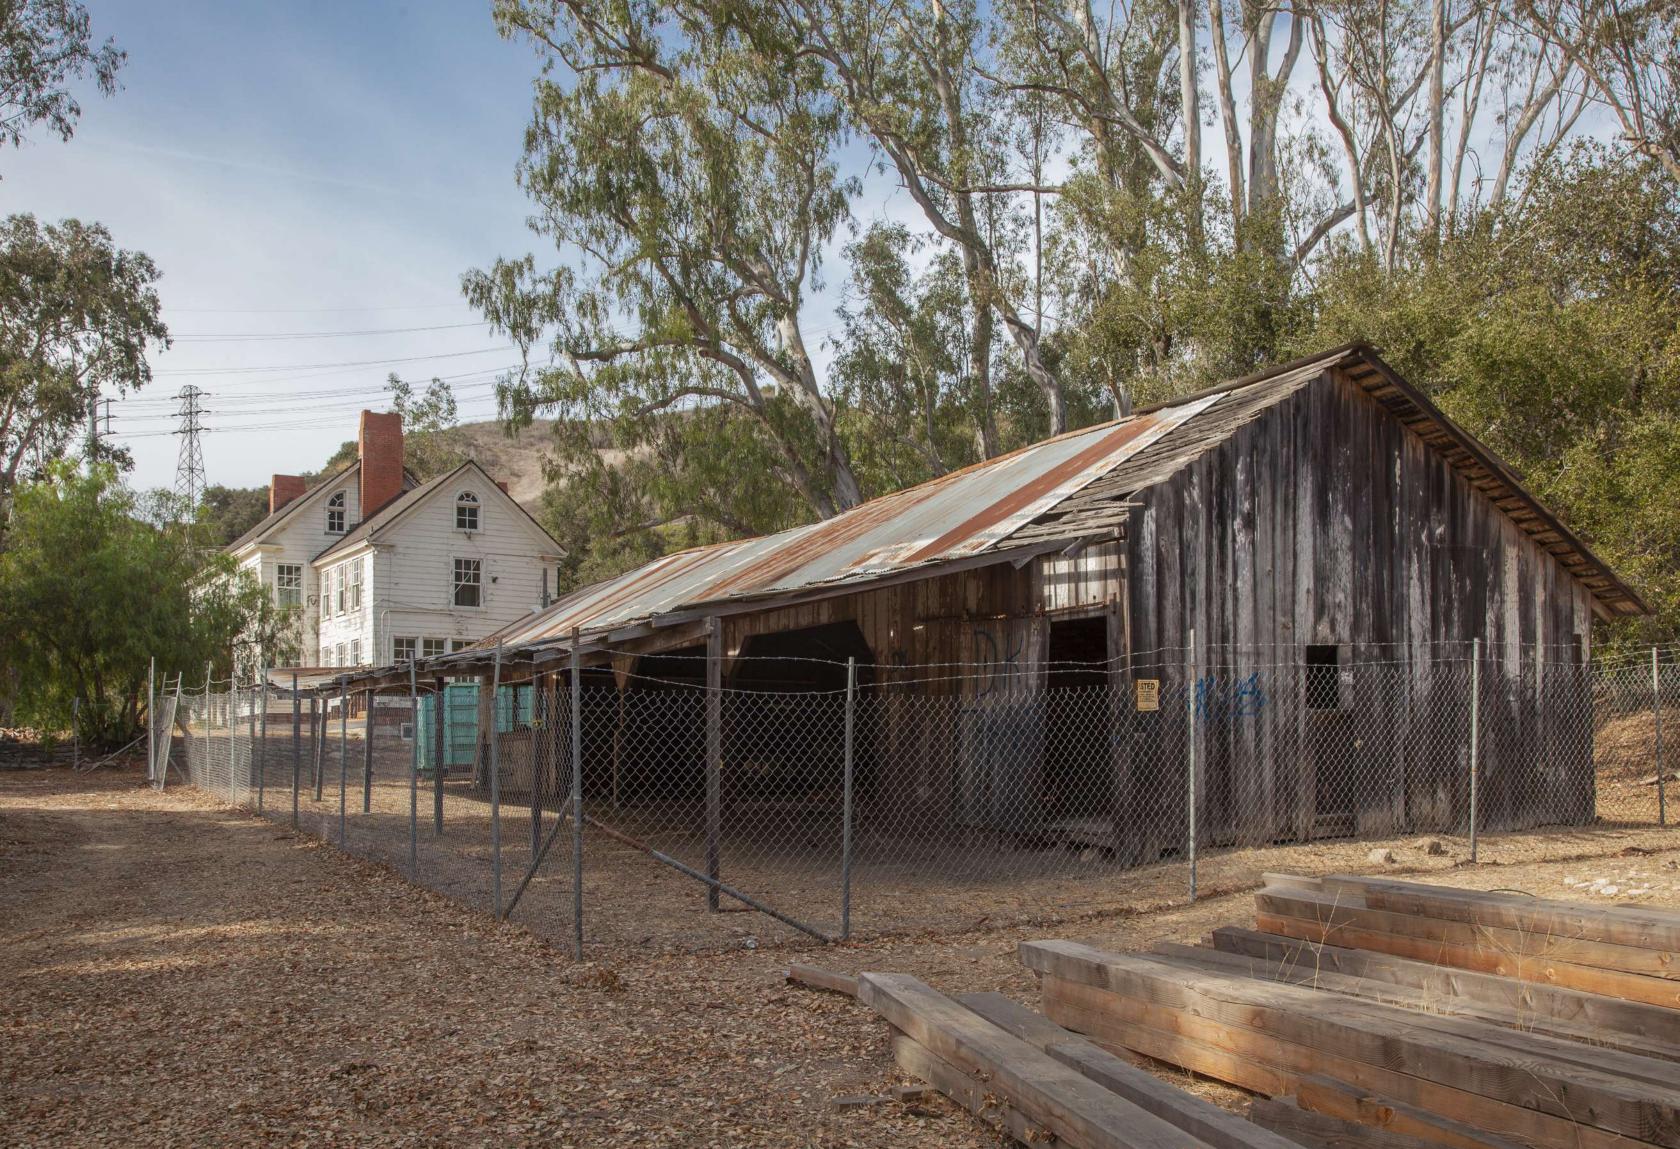

#### INDEX TO BLACK AND WHITE PHOTOGRAPHS

Photography by Dennis Hill, November 2020

- CA-2948-C-1 Contextual view of dairy building showing pasture and property west of Santa Ana Road, looking north
- CA-2948-C-2 View of dairy building showing east and south façades, looking northwest
- CA-2948-C-3 View of dairy building from entry near house showing adjacent pasture, looking west
- CA-2948-C-4 View of dairy building from Santa Ana Road showing animal pen, looking southwest