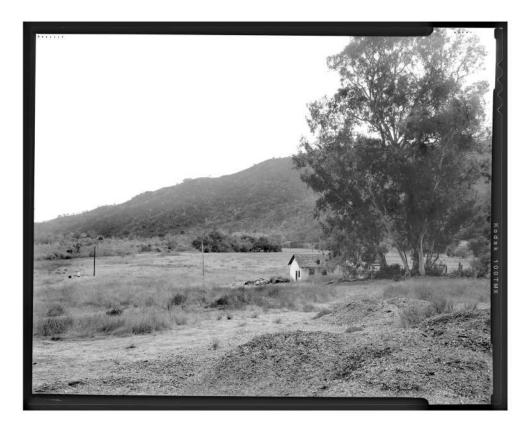

#### INDEX TO BLACK AND WHITE PHOTOGRAPHS

Photography by Dennis Hill, November 2020

- CA-2948-C-1 Contextual view of dairy building showing pasture and property west of Santa Ana Road, looking north
- CA-2948-C-2 View of dairy building showing east and south façades, looking northwest
- CA-2948-C-3 View of dairy building from entry near house showing adjacent pasture, looking west
- CA-2948-C-4 View of dairy building from Santa Ana Road showing animal pen, looking southwest

NYE RANCH, OUTBUILDING (DAIRY) HABS CA-2948-C INDEX TO PHOTOGRAPHS (Page 2)