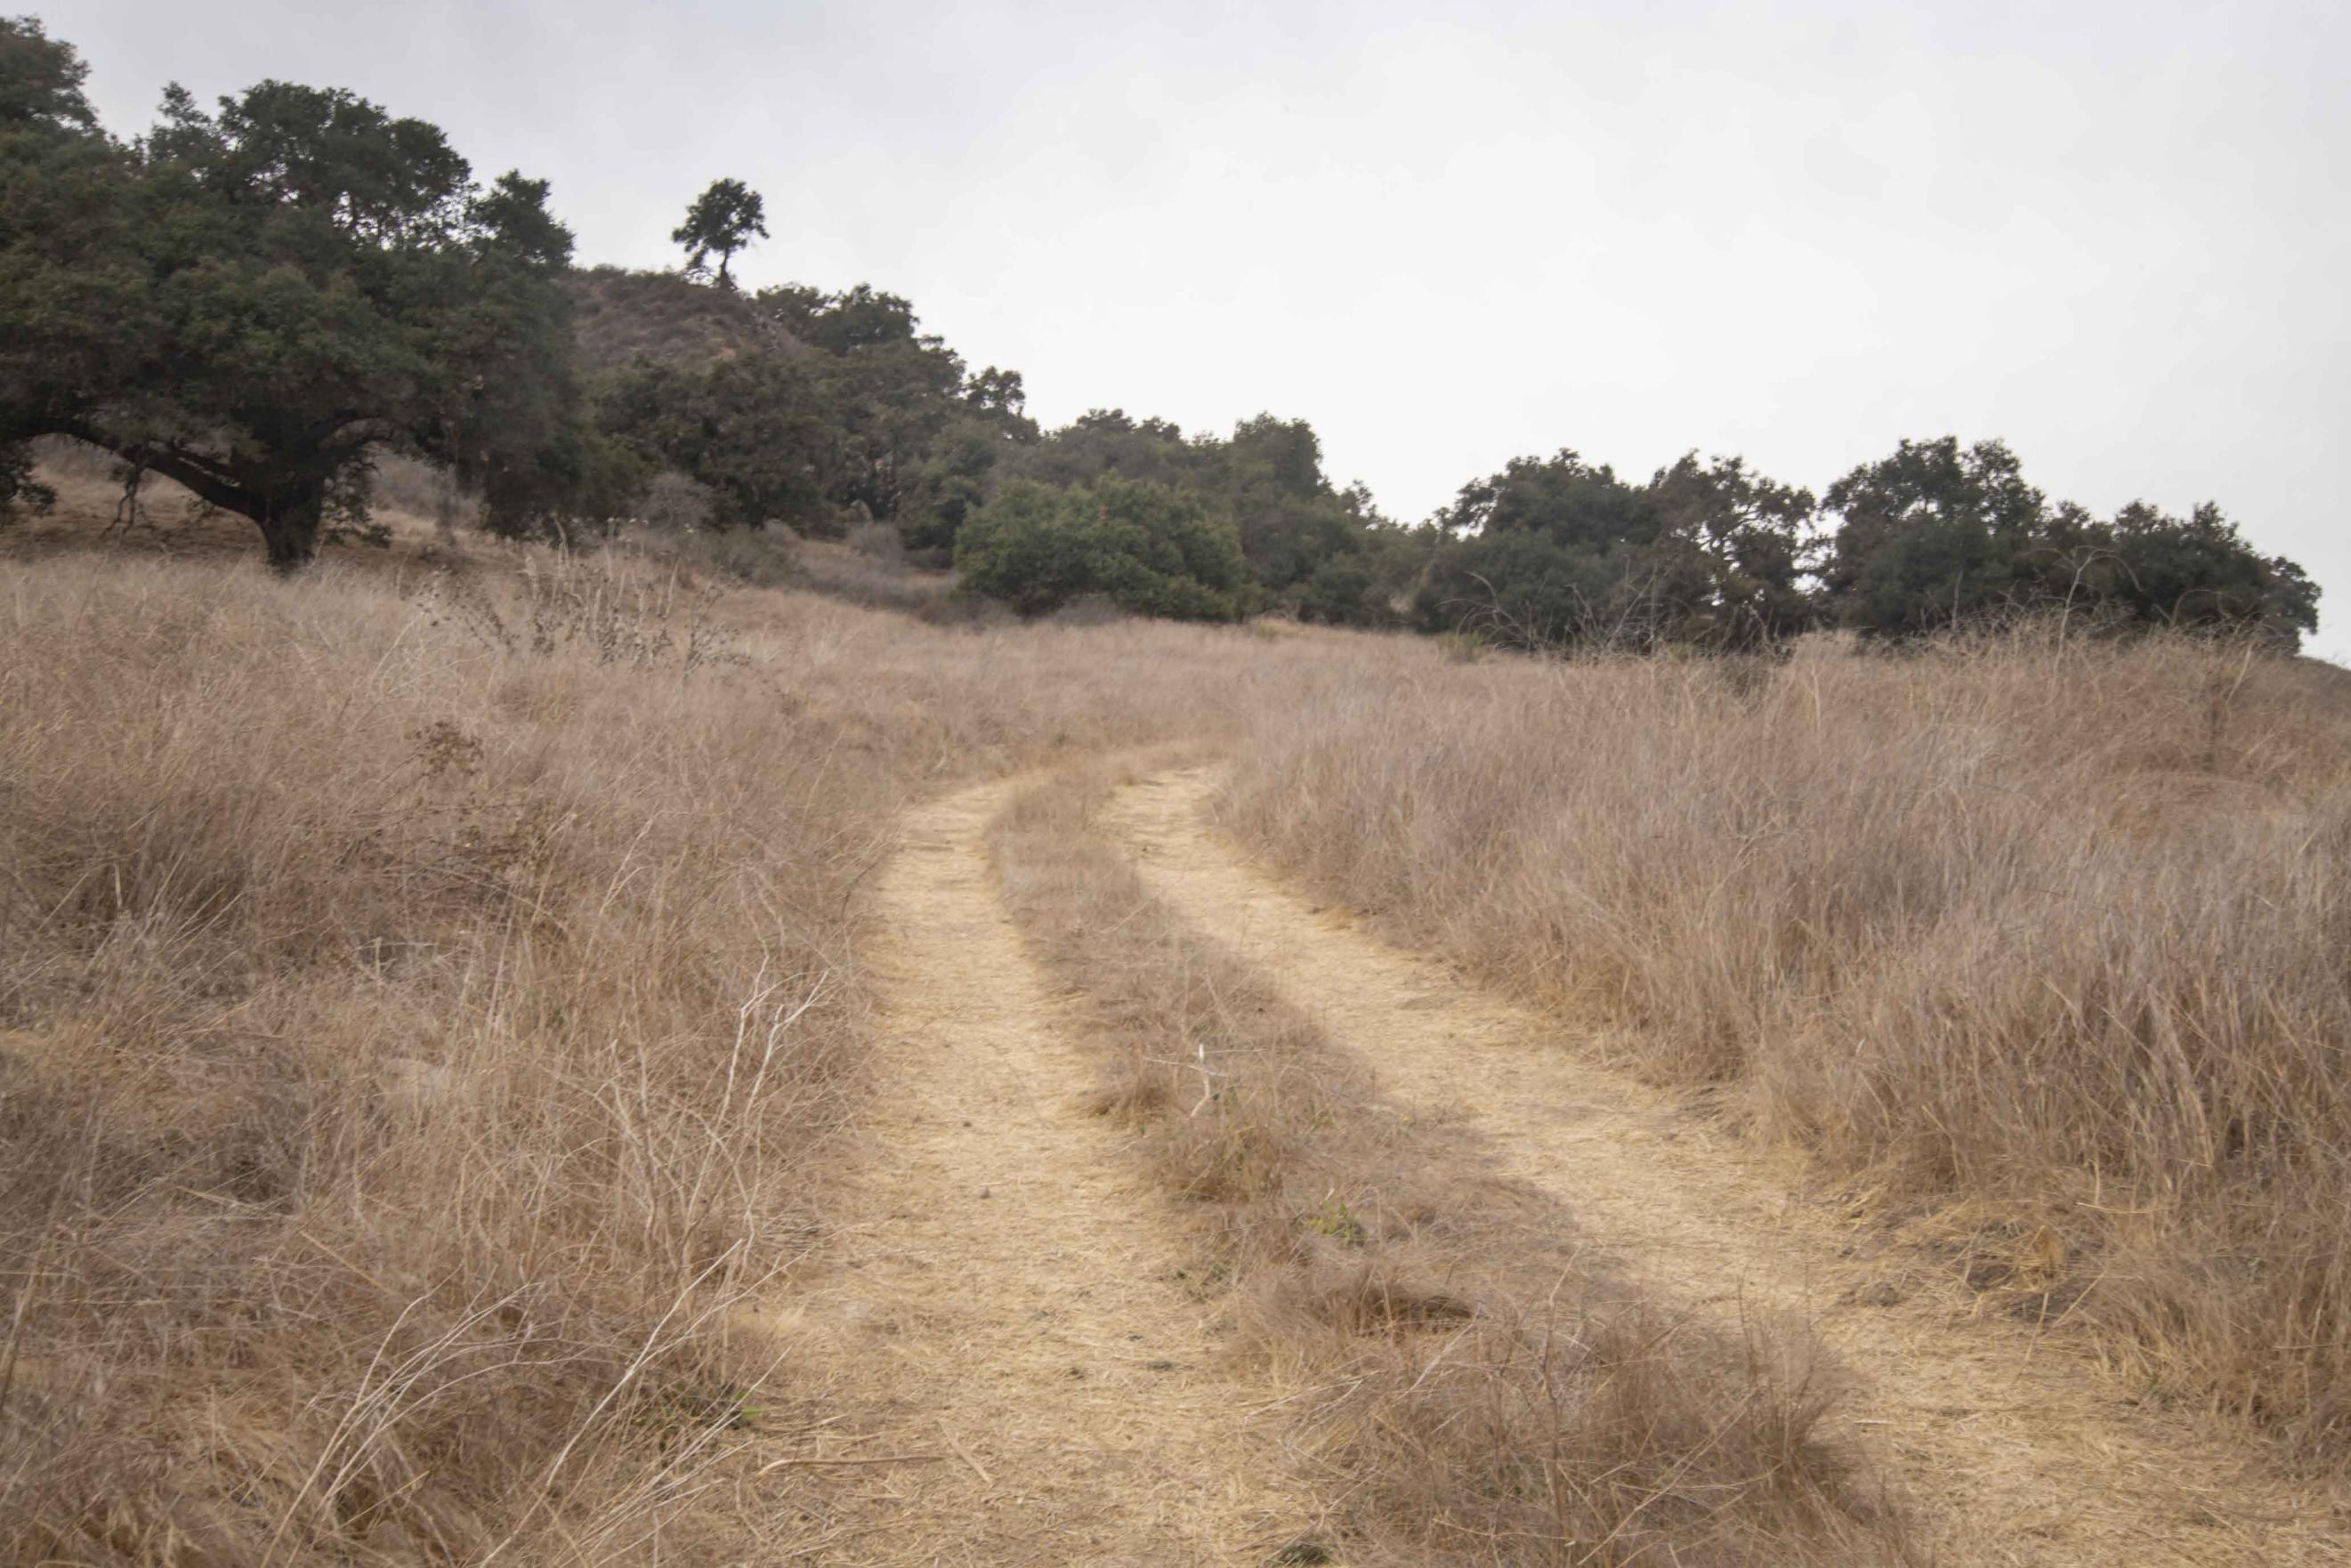

#### Photography by Dennis Hill, November 2020

| CA-2948-1 | Contextual view from southern portion of property showing Santa Ana Road bisecting property, looking north.                        |
|-----------|------------------------------------------------------------------------------------------------------------------------------------|
| CA-2948-2 | Contextual view from southern portion of property showing pasture area, looking north.                                             |
| CA-2948-3 | Contextual view from Ventura River showing house and barn, looking north                                                           |
| CA-2948-4 | Contextual view from entry near house showing property to the west of Santa Ana Road, looking southwest.                           |
| CA-2948-5 | Contextual view from entry near house showing property to the west of Santa Ana Road, looking northwest                            |
| CA-2948-6 | Contextual view from property on west side of Santa Ana Road, looking northwest                                                    |
| CA-2948-7 | Contextual view from property on west side of Santa Ana Road showing house surrounded by trees, looking southeast                  |
| CA-2948-8 | Contextual view from property on west side of Santa Ana Road showing pasture area to the east of Santa Ana Road, looking southeast |