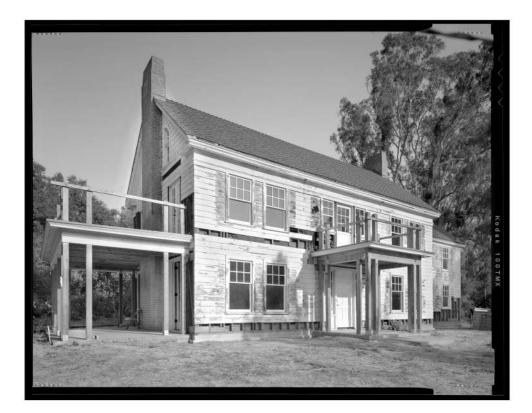

#### INDEX TO BLACK AND WHITE PHOTOGRAPHS

Photography by Dennis Hill and Tavo Olmos as indicated below, November 2020

- CA-2948-A-1 Contextual view of house from pasture showing house and barn, looking northwest. Photo by Tavo Olmos
- CA-2948-A-2 View showing house, barn and retaining walls, looking northwest. Photo by Dennis Hill
- CA-2948-A-3 View of south façade of house, looking northwest. Photo by Tavo Olmos
- CA-2948-A-4 Detail view of central section of south façade of house, looking northwest. Photo by Tavo Olmos
- CA-2948-A-5 Oblique view of south façade of house, looking west. Photo by Tavo Olmos
- CA-2948-A-6 View of east and south façades of house from barn, looking west. Photo by Tavo Olmos
- CA-2948-A-7 View of east and north façades of house, looking southwest. Photo by Tavo Olmos
- CA-2948-A-8 View of west façade of house, looking east. Photo by Tavo Olmos
- CA-2948-A-9 View of west and south façades of house, looking northeast. Photo by Tavo Olmos
- CA-2948-A-10 View of south and west façades of house, looking north. Photo by Tavo Olmos
- CA-2948-A-11 Interior view of living room showing fireplace, looking south. Photo by Tavo Olmos
- CA-2948-A-12 Interior view of family room showing fireplace, looking north. Photo by Tavo Olmos
- CA-2948-A-13 Interior view of stairway from dining room, looking northwest. Photo by Dennis Hill
- CA-2948-A-14 Interior view of dining room showing fireplace, looking north. Photo by Dennis Hill
- CA-2948-A-15 Interior view of kitchen, showing sink cabinets and back stairway, looking northeast. Photo by Dennis Hill