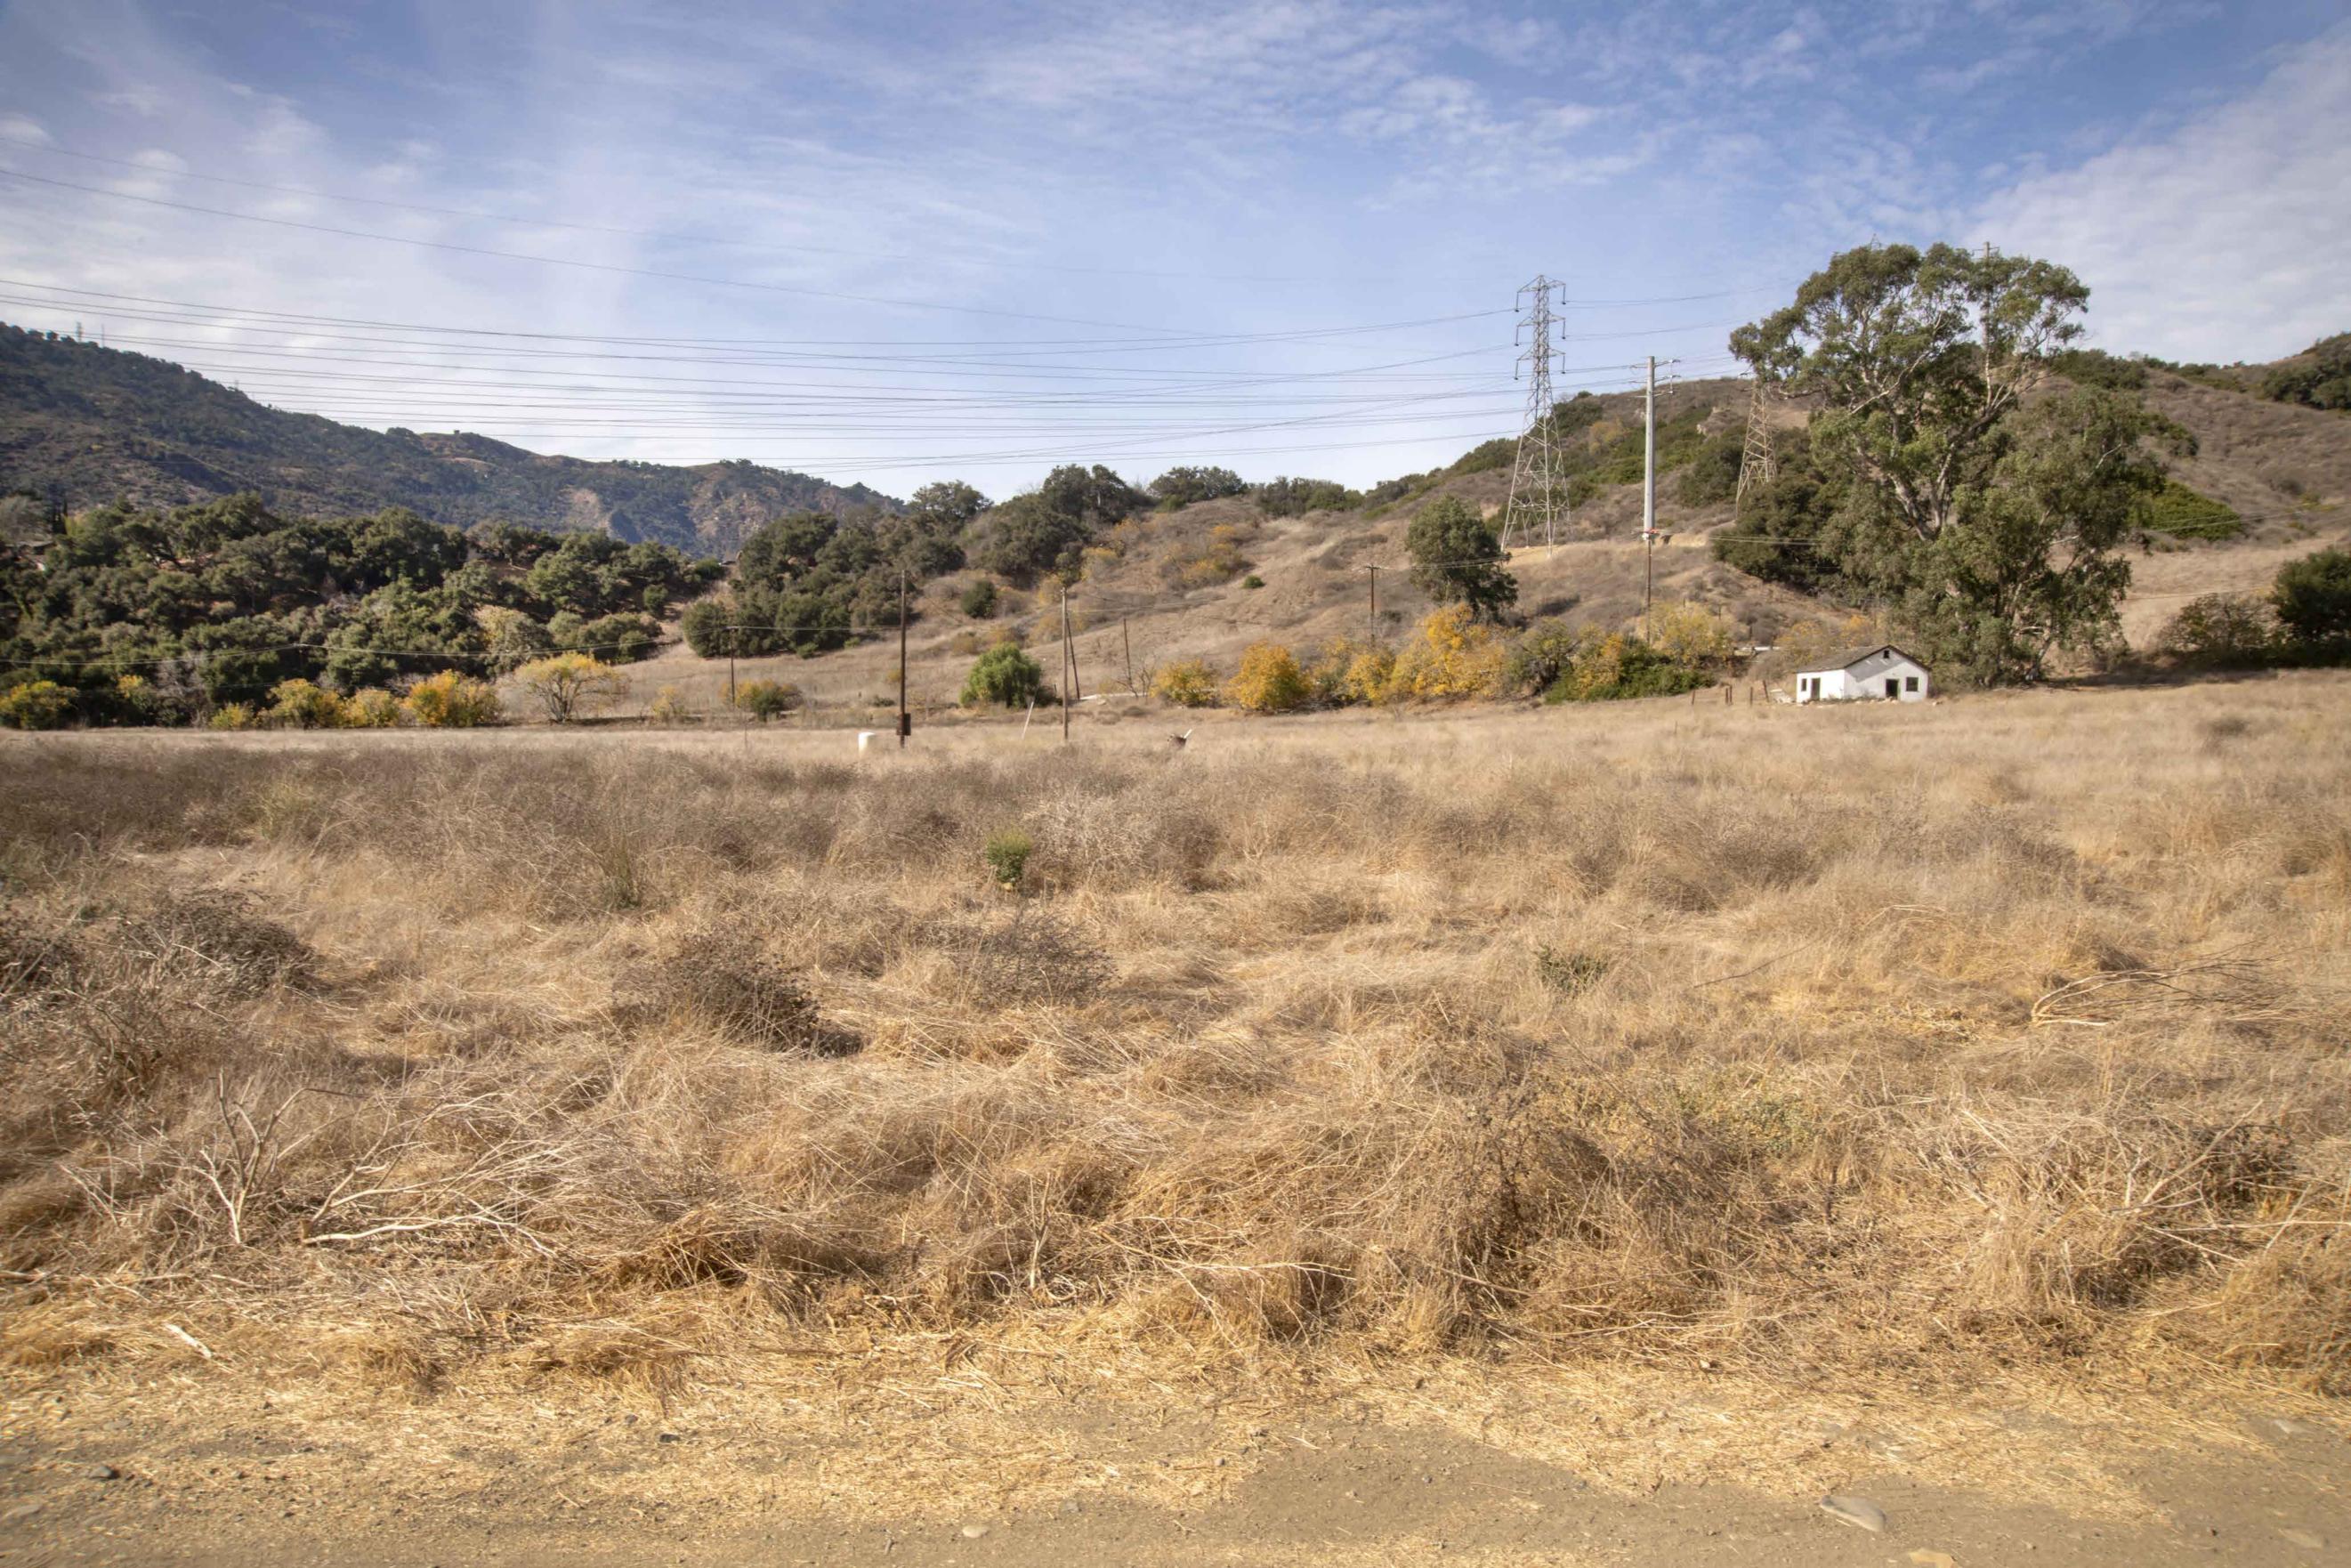

#### INDEX TO BLACK AND WHITE PHOTOGRAPHS

Photography by Dennis Hill, November 2020

- CA-2948-C-1 Contextual view of dairy building showing pasture and property west of Santa Ana Road, looking north
- CA-2948-C-2 View of dairy building showing east and south façades, looking northwest
- CA-2948-C-3 View of dairy building from entry near house showing adjacent pasture, looking west
- CA-2948-C-4 View of dairy building from Santa Ana Road showing animal pen, looking southwest