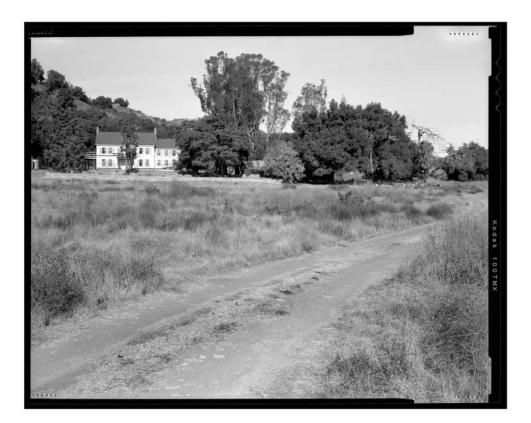

#### Photography by Dennis Hill, November 2020

| CA-2948-1 | Contextual view from southern portion of property showing Santa Ana Road bisecting property, looking north.                        |
|-----------|------------------------------------------------------------------------------------------------------------------------------------|
| CA-2948-2 | Contextual view from southern portion of property showing pasture area, looking north.                                             |
| CA-2948-3 | Contextual view from Ventura River showing house and barn, looking north                                                           |
| CA-2948-4 | Contextual view from entry near house showing property to the west of Santa Ana Road, looking southwest.                           |
| CA-2948-5 | Contextual view from entry near house showing property to the west of Santa Ana Road, looking northwest                            |
| CA-2948-6 | Contextual view from property on west side of Santa Ana Road, looking northwest                                                    |
| CA-2948-7 | Contextual view from property on west side of Santa Ana Road showing house surrounded by trees, looking southeast                  |
| CA-2948-8 | Contextual view from property on west side of Santa Ana Road showing pasture area to the east of Santa Ana Road, looking southeast |