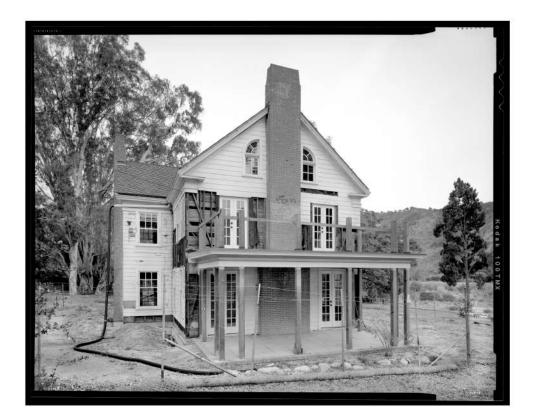

#### INDEX TO BLACK AND WHITE PHOTOGRAPHS

Photography by Dennis Hill and Tavo Olmos as indicated below, November 2020

- CA-2948-A-1 Contextual view of house from pasture showing house and barn, looking northwest. Photo by Tavo Olmos
- CA-2948-A-2 View showing house, barn and retaining walls, looking northwest. Photo by Dennis Hill
- CA-2948-A-3 View of south façade of house, looking northwest. Photo by Tavo Olmos
- CA-2948-A-4 Detail view of central section of south façade of house, looking northwest. Photo by Tavo Olmos
- CA-2948-A-5 Oblique view of south façade of house, looking west. Photo by Tavo Olmos
- CA-2948-A-6 View of east and south façades of house from barn, looking west. Photo by Tavo Olmos
- CA-2948-A-7 View of east and north façades of house, looking southwest. Photo by Tavo Olmos
- CA-2948-A-8 View of west façade of house, looking east. Photo by Tavo Olmos
- CA-2948-A-9 View of west and south façades of house, looking northeast. Photo by Tavo Olmos
- CA-2948-A-10 View of south and west façades of house, looking north. Photo by Tavo Olmos
- CA-2948-A-11 Interior view of living room showing fireplace, looking south. Photo by Tavo Olmos
- CA-2948-A-12 Interior view of family room showing fireplace, looking north. Photo by Tavo Olmos
- CA-2948-A-13 Interior view of stairway from dining room, looking northwest. Photo by Dennis Hill
- CA-2948-A-14 Interior view of dining room showing fireplace, looking north. Photo by Dennis Hill
- CA-2948-A-15 Interior view of kitchen, showing sink cabinets and back stairway, looking northeast. Photo by Dennis Hill