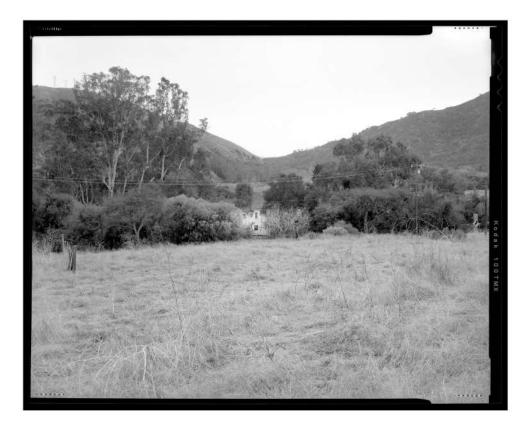

#### Photography by Dennis Hill, November 2020

| CA-2948-1 | Contextual view from southern portion of property showing Santa Ana Road bisecting property, looking north.                        |
|-----------|------------------------------------------------------------------------------------------------------------------------------------|
| CA-2948-2 | Contextual view from southern portion of property showing pasture area, looking north.                                             |
| CA-2948-3 | Contextual view from Ventura River showing house and barn, looking north                                                           |
| CA-2948-4 | Contextual view from entry near house showing property to the west of Santa Ana Road, looking southwest.                           |
| CA-2948-5 | Contextual view from entry near house showing property to the west of Santa Ana Road, looking northwest                            |
| CA-2948-6 | Contextual view from property on west side of Santa Ana Road, looking northwest                                                    |
| CA-2948-7 | Contextual view from property on west side of Santa Ana Road showing house surrounded by trees, looking southeast                  |
| CA-2948-8 | Contextual view from property on west side of Santa Ana Road showing pasture area to the east of Santa Ana Road, looking southeast |