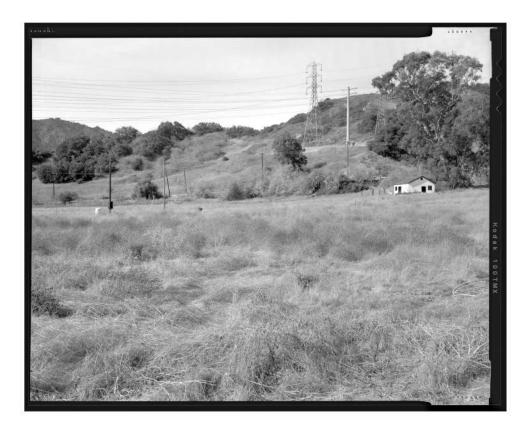

#### INDEX TO BLACK AND WHITE PHOTOGRAPHS

Photography by Dennis Hill, November 2020

- CA-2948-C-1 Contextual view of dairy building showing pasture and property west of Santa Ana Road, looking north
- CA-2948-C-2 View of dairy building showing east and south façades, looking northwest
- CA-2948-C-3 View of dairy building from entry near house showing adjacent pasture, looking west
- CA-2948-C-4 View of dairy building from Santa Ana Road showing animal pen, looking southwest

## HISTORIC AMERICAN BUILDINGS SURVEY SEE INDEX TO PHOTOGRAPHS FOR CAPTION

HABS No CA-2948-C-4