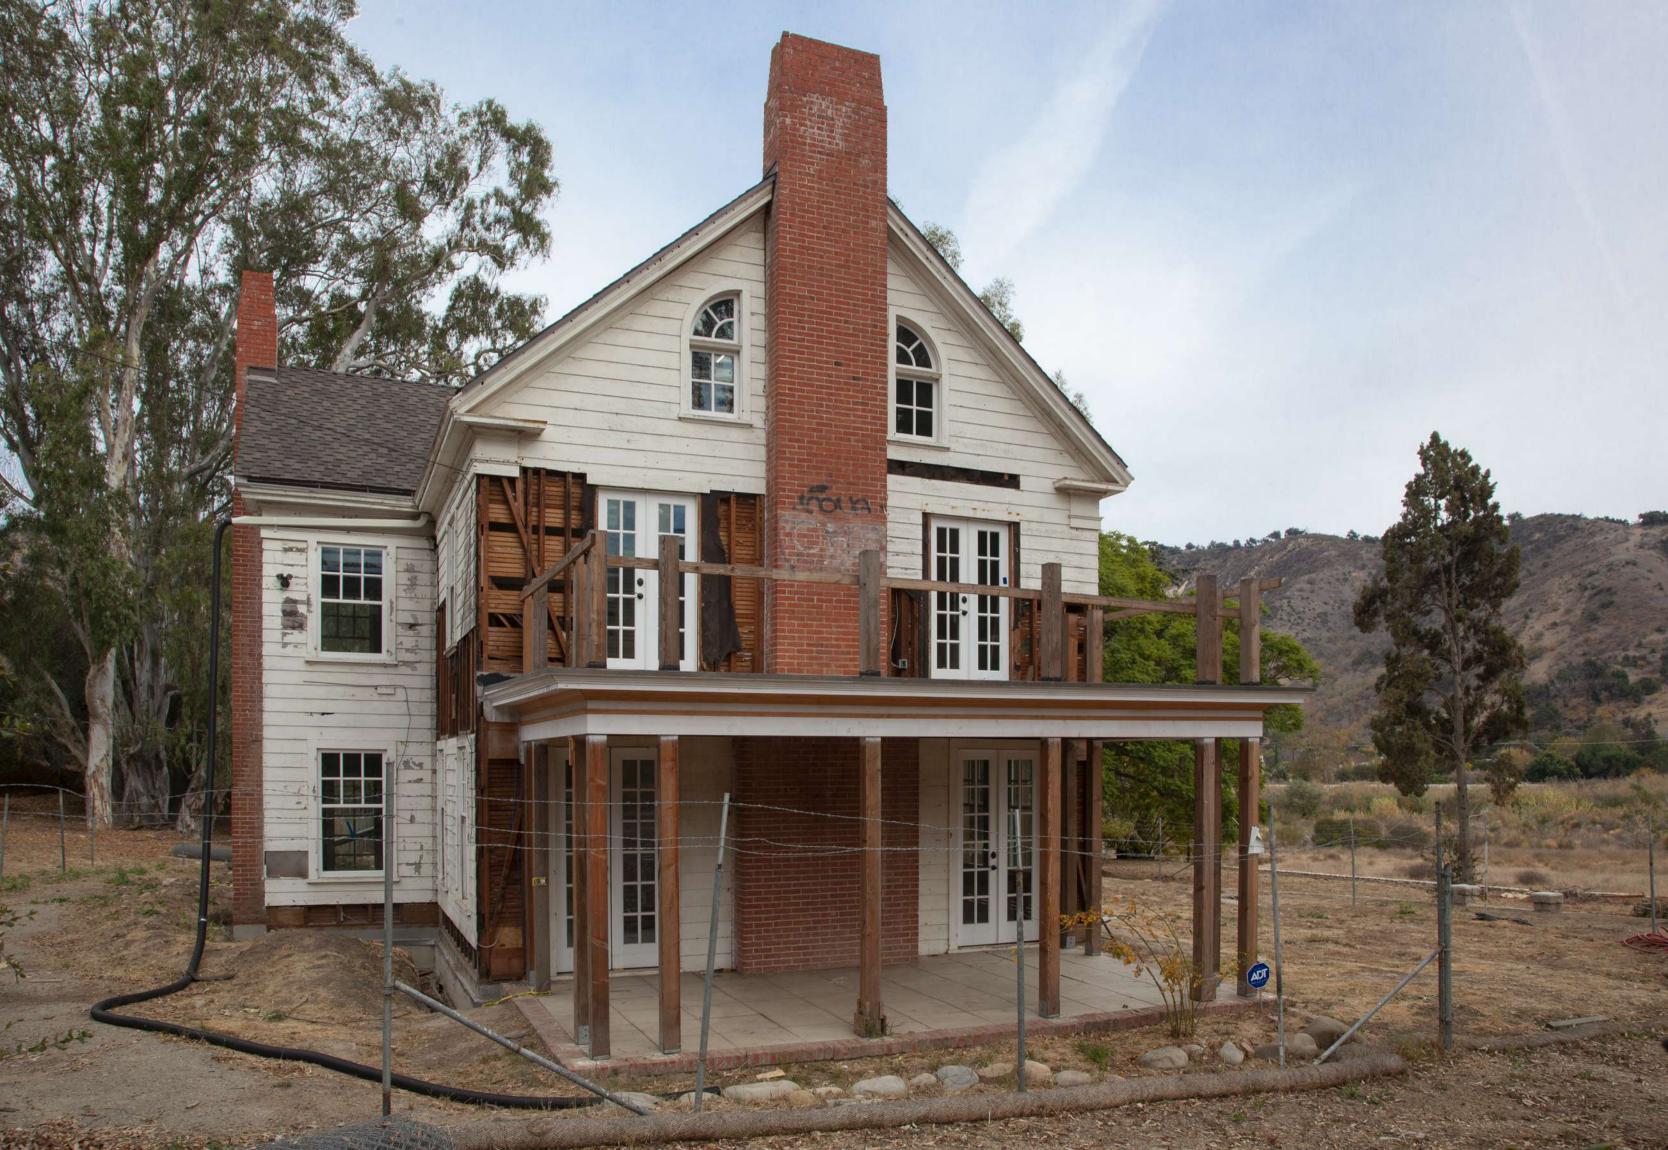

#### INDEX TO BLACK AND WHITE PHOTOGRAPHS

Photography by Dennis Hill and Tavo Olmos as indicated below, November 2020

- CA-2948-A-1 Contextual view of house from pasture showing house and barn, looking northwest. Photo by Tavo Olmos
- CA-2948-A-2 View showing house, barn and retaining walls, looking northwest. Photo by Dennis Hill
- CA-2948-A-3 View of south façade of house, looking northwest. Photo by Tavo Olmos
- CA-2948-A-4 Detail view of central section of south façade of house, looking northwest. Photo by Tavo Olmos
- CA-2948-A-5 Oblique view of south façade of house, looking west. Photo by Tavo Olmos
- CA-2948-A-6 View of east and south façades of house from barn, looking west. Photo by Tavo Olmos
- CA-2948-A-7 View of east and north façades of house, looking southwest. Photo by Tavo Olmos
- CA-2948-A-8 View of west façade of house, looking east. Photo by Tavo Olmos
- CA-2948-A-9 View of west and south façades of house, looking northeast. Photo by Tavo Olmos
- CA-2948-A-10 View of south and west façades of house, looking north. Photo by Tavo Olmos
- CA-2948-A-11 Interior view of living room showing fireplace, looking south. Photo by Tavo Olmos
- CA-2948-A-12 Interior view of family room showing fireplace, looking north. Photo by Tavo Olmos
- CA-2948-A-13 Interior view of stairway from dining room, looking northwest. Photo by Dennis Hill
- CA-2948-A-14 Interior view of dining room showing fireplace, looking north. Photo by Dennis Hill
- CA-2948-A-15 Interior view of kitchen, showing sink cabinets and back stairway, looking northeast. Photo by Dennis Hill