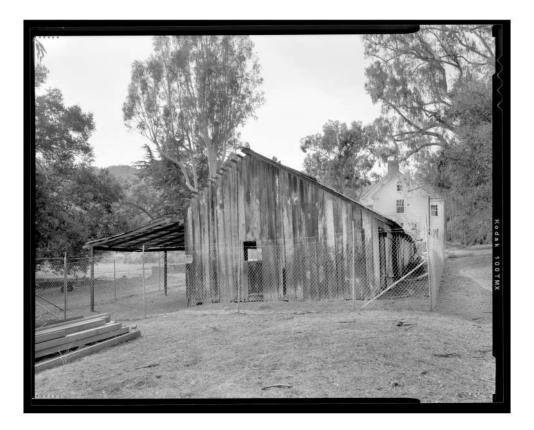

#### INDEX TO BLACK AND WHITE PHOTOGRAPHS

Photography by Dennis Hill, November 2020

- CA-2948-C-1 Contextual view of dairy building showing pasture and property west of Santa Ana Road, looking north
- CA-2948-C-2 View of dairy building showing east and south façades, looking northwest
- CA-2948-C-3 View of dairy building from entry near house showing adjacent pasture, looking west
- CA-2948-C-4 View of dairy building from Santa Ana Road showing animal pen, looking southwest

## HISTORIC AMERICAN BUILDINGS SURVEY SEE INDEX TO PHOTOGRAPHS FOR CAPTION

HABS No CA-2948-C-2