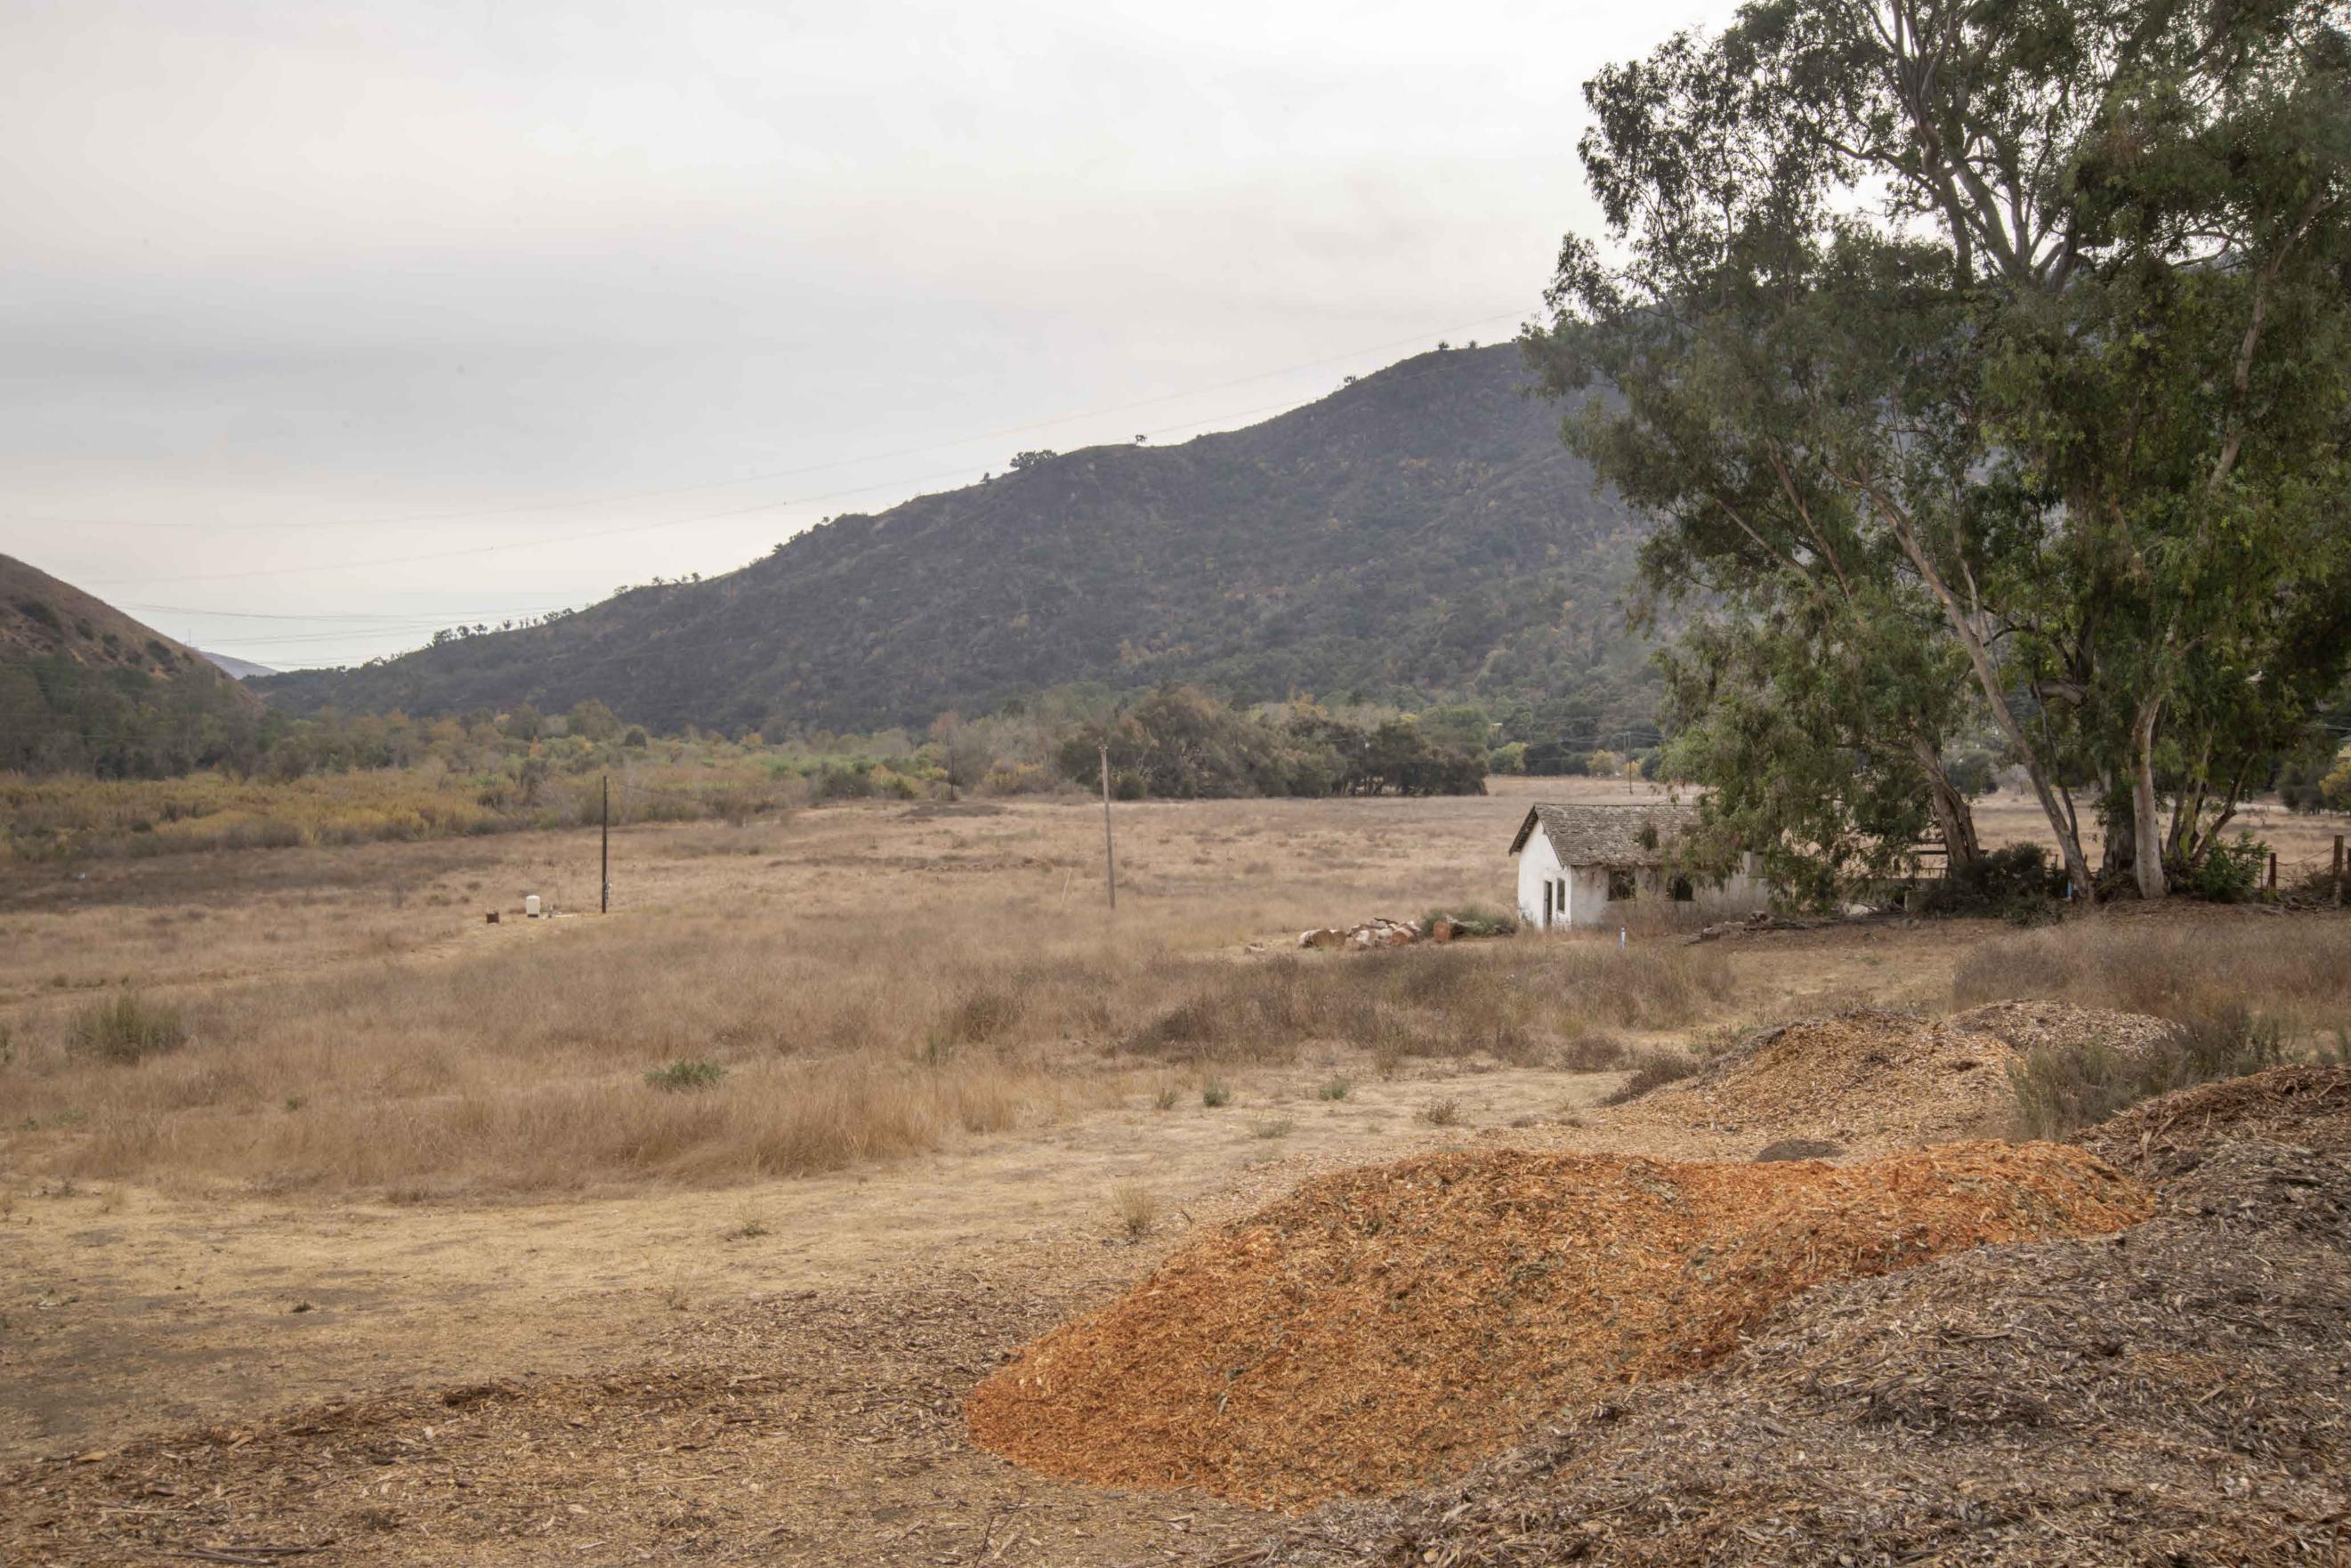

#### INDEX TO BLACK AND WHITE PHOTOGRAPHS

Photography by Dennis Hill, November 2020

- CA-2948-C-1 Contextual view of dairy building showing pasture and property west of Santa Ana Road, looking north
- CA-2948-C-2 View of dairy building showing east and south façades, looking northwest
- CA-2948-C-3 View of dairy building from entry near house showing adjacent pasture, looking west
- CA-2948-C-4 View of dairy building from Santa Ana Road showing animal pen, looking southwest