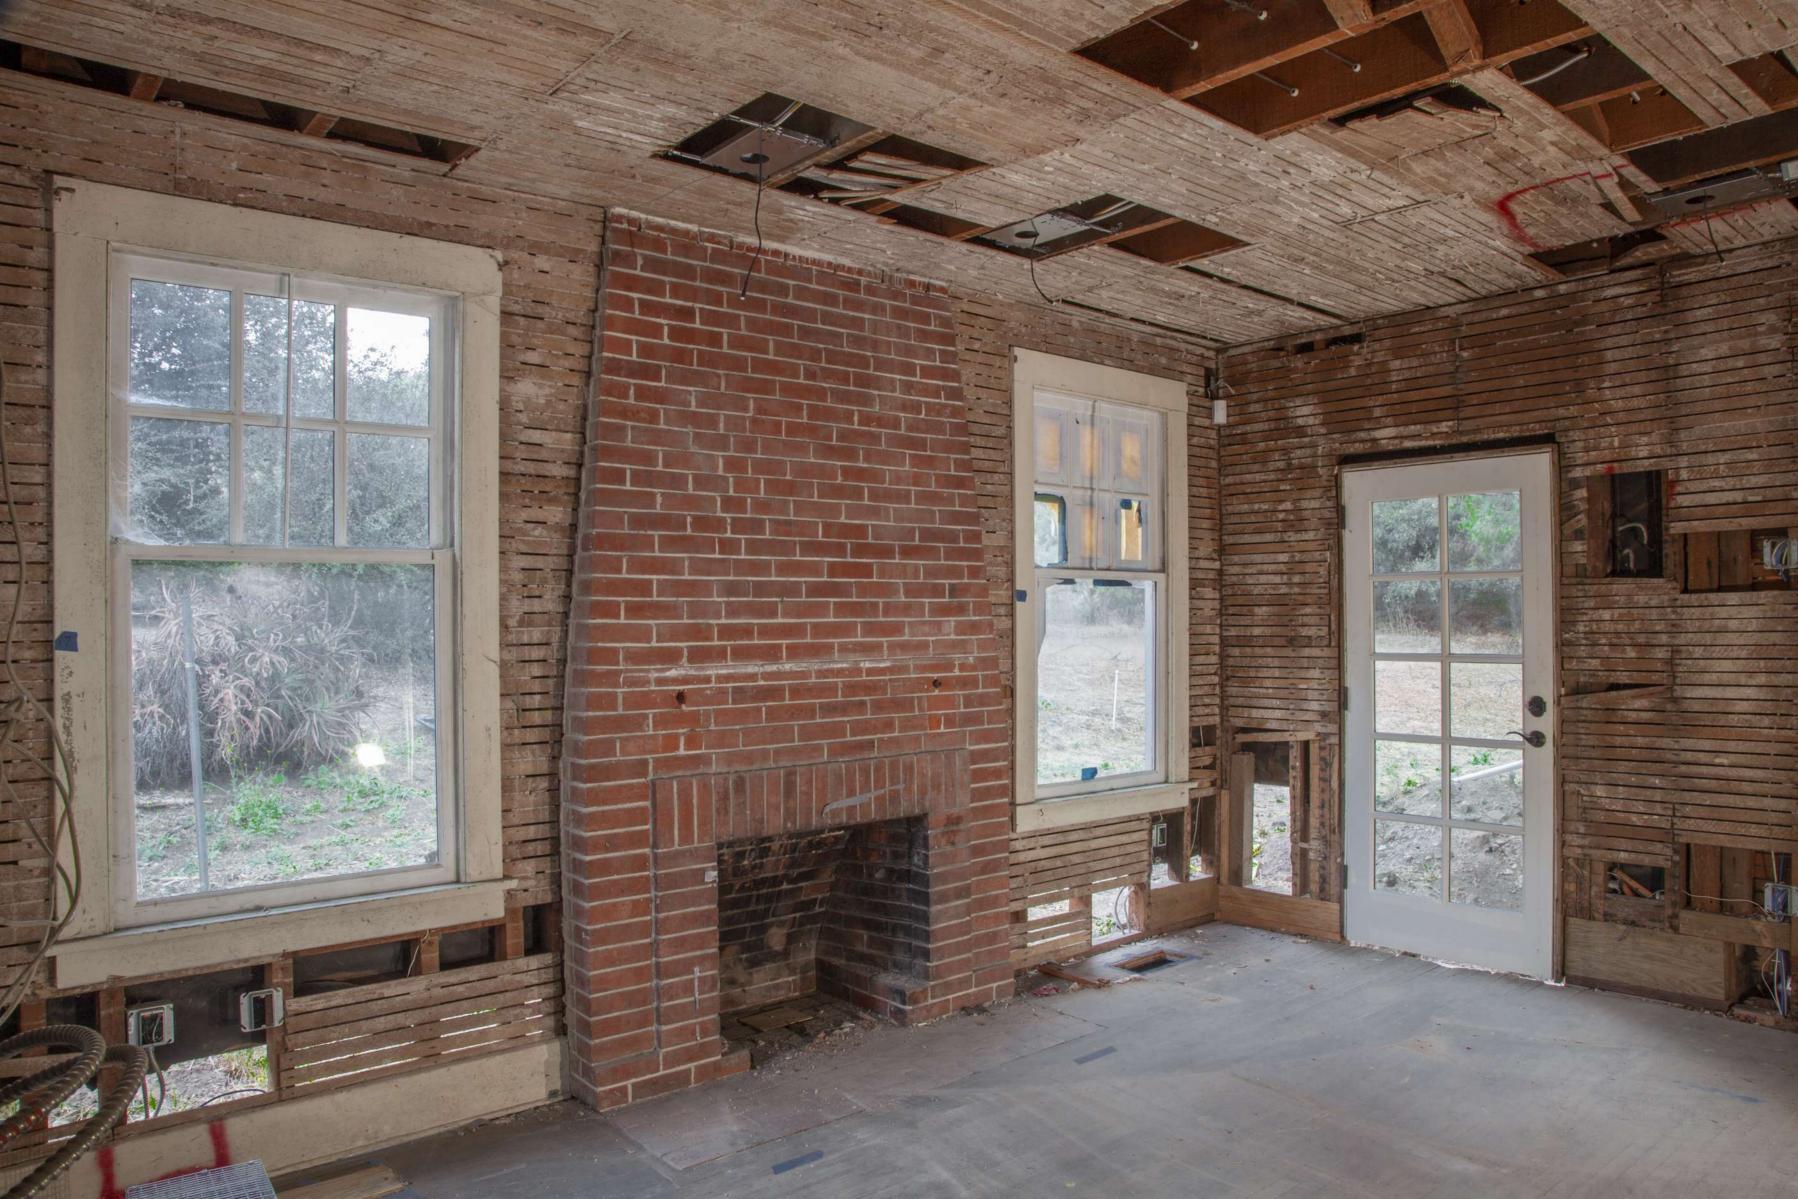

#### INDEX TO BLACK AND WHITE PHOTOGRAPHS

Photography by Dennis Hill and Tavo Olmos as indicated below, November 2020

- CA-2948-A-1 Contextual view of house from pasture showing house and barn, looking northwest. Photo by Tavo Olmos
- CA-2948-A-2 View showing house, barn and retaining walls, looking northwest. Photo by Dennis Hill
- CA-2948-A-3 View of south façade of house, looking northwest. Photo by Tavo Olmos
- CA-2948-A-4 Detail view of central section of south façade of house, looking northwest. Photo by Tavo Olmos
- CA-2948-A-5 Oblique view of south façade of house, looking west. Photo by Tavo Olmos
- CA-2948-A-6 View of east and south façades of house from barn, looking west. Photo by Tavo Olmos
- CA-2948-A-7 View of east and north façades of house, looking southwest. Photo by Tavo Olmos
- CA-2948-A-8 View of west façade of house, looking east. Photo by Tavo Olmos
- CA-2948-A-9 View of west and south façades of house, looking northeast. Photo by Tavo Olmos
- CA-2948-A-10 View of south and west façades of house, looking north. Photo by Tavo Olmos
- CA-2948-A-11 Interior view of living room showing fireplace, looking south. Photo by Tavo Olmos
- CA-2948-A-12 Interior view of family room showing fireplace, looking north. Photo by Tavo Olmos
- CA-2948-A-13 Interior view of stairway from dining room, looking northwest. Photo by Dennis Hill
- CA-2948-A-14 Interior view of dining room showing fireplace, looking north. Photo by Dennis Hill
- CA-2948-A-15 Interior view of kitchen, showing sink cabinets and back stairway, looking northeast. Photo by Dennis Hill