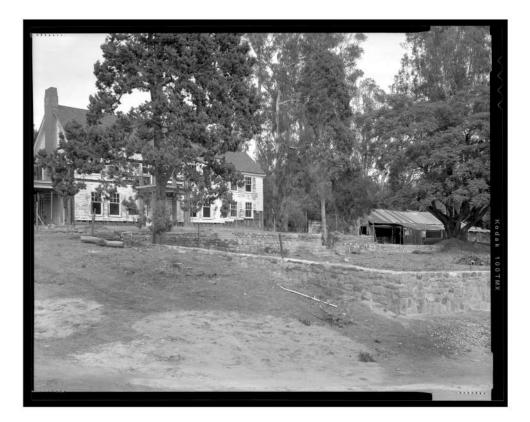

#### INDEX TO BLACK AND WHITE PHOTOGRAPHS

Photography by Dennis Hill and Tavo Olmos as indicated below, November 2020

- CA-2948-A-1 Contextual view of house from pasture showing house and barn, looking northwest. Photo by Tavo Olmos
- CA-2948-A-2 View showing house, barn and retaining walls, looking northwest. Photo by Dennis Hill
- CA-2948-A-3 View of south façade of house, looking northwest. Photo by Tavo Olmos
- CA-2948-A-4 Detail view of central section of south façade of house, looking northwest. Photo by Tavo Olmos
- CA-2948-A-5 Oblique view of south façade of house, looking west. Photo by Tavo Olmos
- CA-2948-A-6 View of east and south façades of house from barn, looking west. Photo by Tavo Olmos
- CA-2948-A-7 View of east and north façades of house, looking southwest. Photo by Tavo Olmos
- CA-2948-A-8 View of west façade of house, looking east. Photo by Tavo Olmos
- CA-2948-A-9 View of west and south façades of house, looking northeast. Photo by Tavo Olmos
- CA-2948-A-10 View of south and west façades of house, looking north. Photo by Tavo Olmos
- CA-2948-A-11 Interior view of living room showing fireplace, looking south. Photo by Tavo Olmos
- CA-2948-A-12 Interior view of family room showing fireplace, looking north. Photo by Tavo Olmos
- CA-2948-A-13 Interior view of stairway from dining room, looking northwest. Photo by Dennis Hill
- CA-2948-A-14 Interior view of dining room showing fireplace, looking north. Photo by Dennis Hill
- CA-2948-A-15 Interior view of kitchen, showing sink cabinets and back stairway, looking northeast. Photo by Dennis Hill