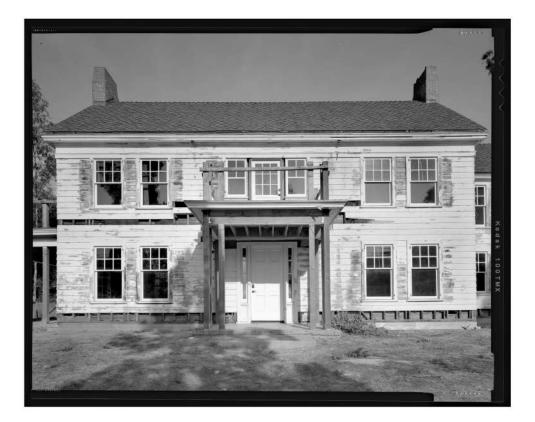

#### INDEX TO BLACK AND WHITE PHOTOGRAPHS

Photography by Dennis Hill and Tavo Olmos as indicated below, November 2020

- CA-2948-A-1 Contextual view of house from pasture showing house and barn, looking northwest. Photo by Tavo Olmos
- CA-2948-A-2 View showing house, barn and retaining walls, looking northwest. Photo by Dennis Hill
- CA-2948-A-3 View of south façade of house, looking northwest. Photo by Tavo Olmos
- CA-2948-A-4 Detail view of central section of south façade of house, looking northwest. Photo by Tavo Olmos
- CA-2948-A-5 Oblique view of south façade of house, looking west. Photo by Tavo Olmos
- CA-2948-A-6 View of east and south façades of house from barn, looking west. Photo by Tavo Olmos
- CA-2948-A-7 View of east and north façades of house, looking southwest. Photo by Tavo Olmos
- CA-2948-A-8 View of west façade of house, looking east. Photo by Tavo Olmos
- CA-2948-A-9 View of west and south façades of house, looking northeast. Photo by Tavo Olmos
- CA-2948-A-10 View of south and west façades of house, looking north. Photo by Tavo Olmos
- CA-2948-A-11 Interior view of living room showing fireplace, looking south. Photo by Tavo Olmos
- CA-2948-A-12 Interior view of family room showing fireplace, looking north. Photo by Tavo Olmos
- CA-2948-A-13 Interior view of stairway from dining room, looking northwest. Photo by Dennis Hill
- CA-2948-A-14 Interior view of dining room showing fireplace, looking north. Photo by Dennis Hill
- CA-2948-A-15 Interior view of kitchen, showing sink cabinets and back stairway, looking northeast. Photo by Dennis Hill