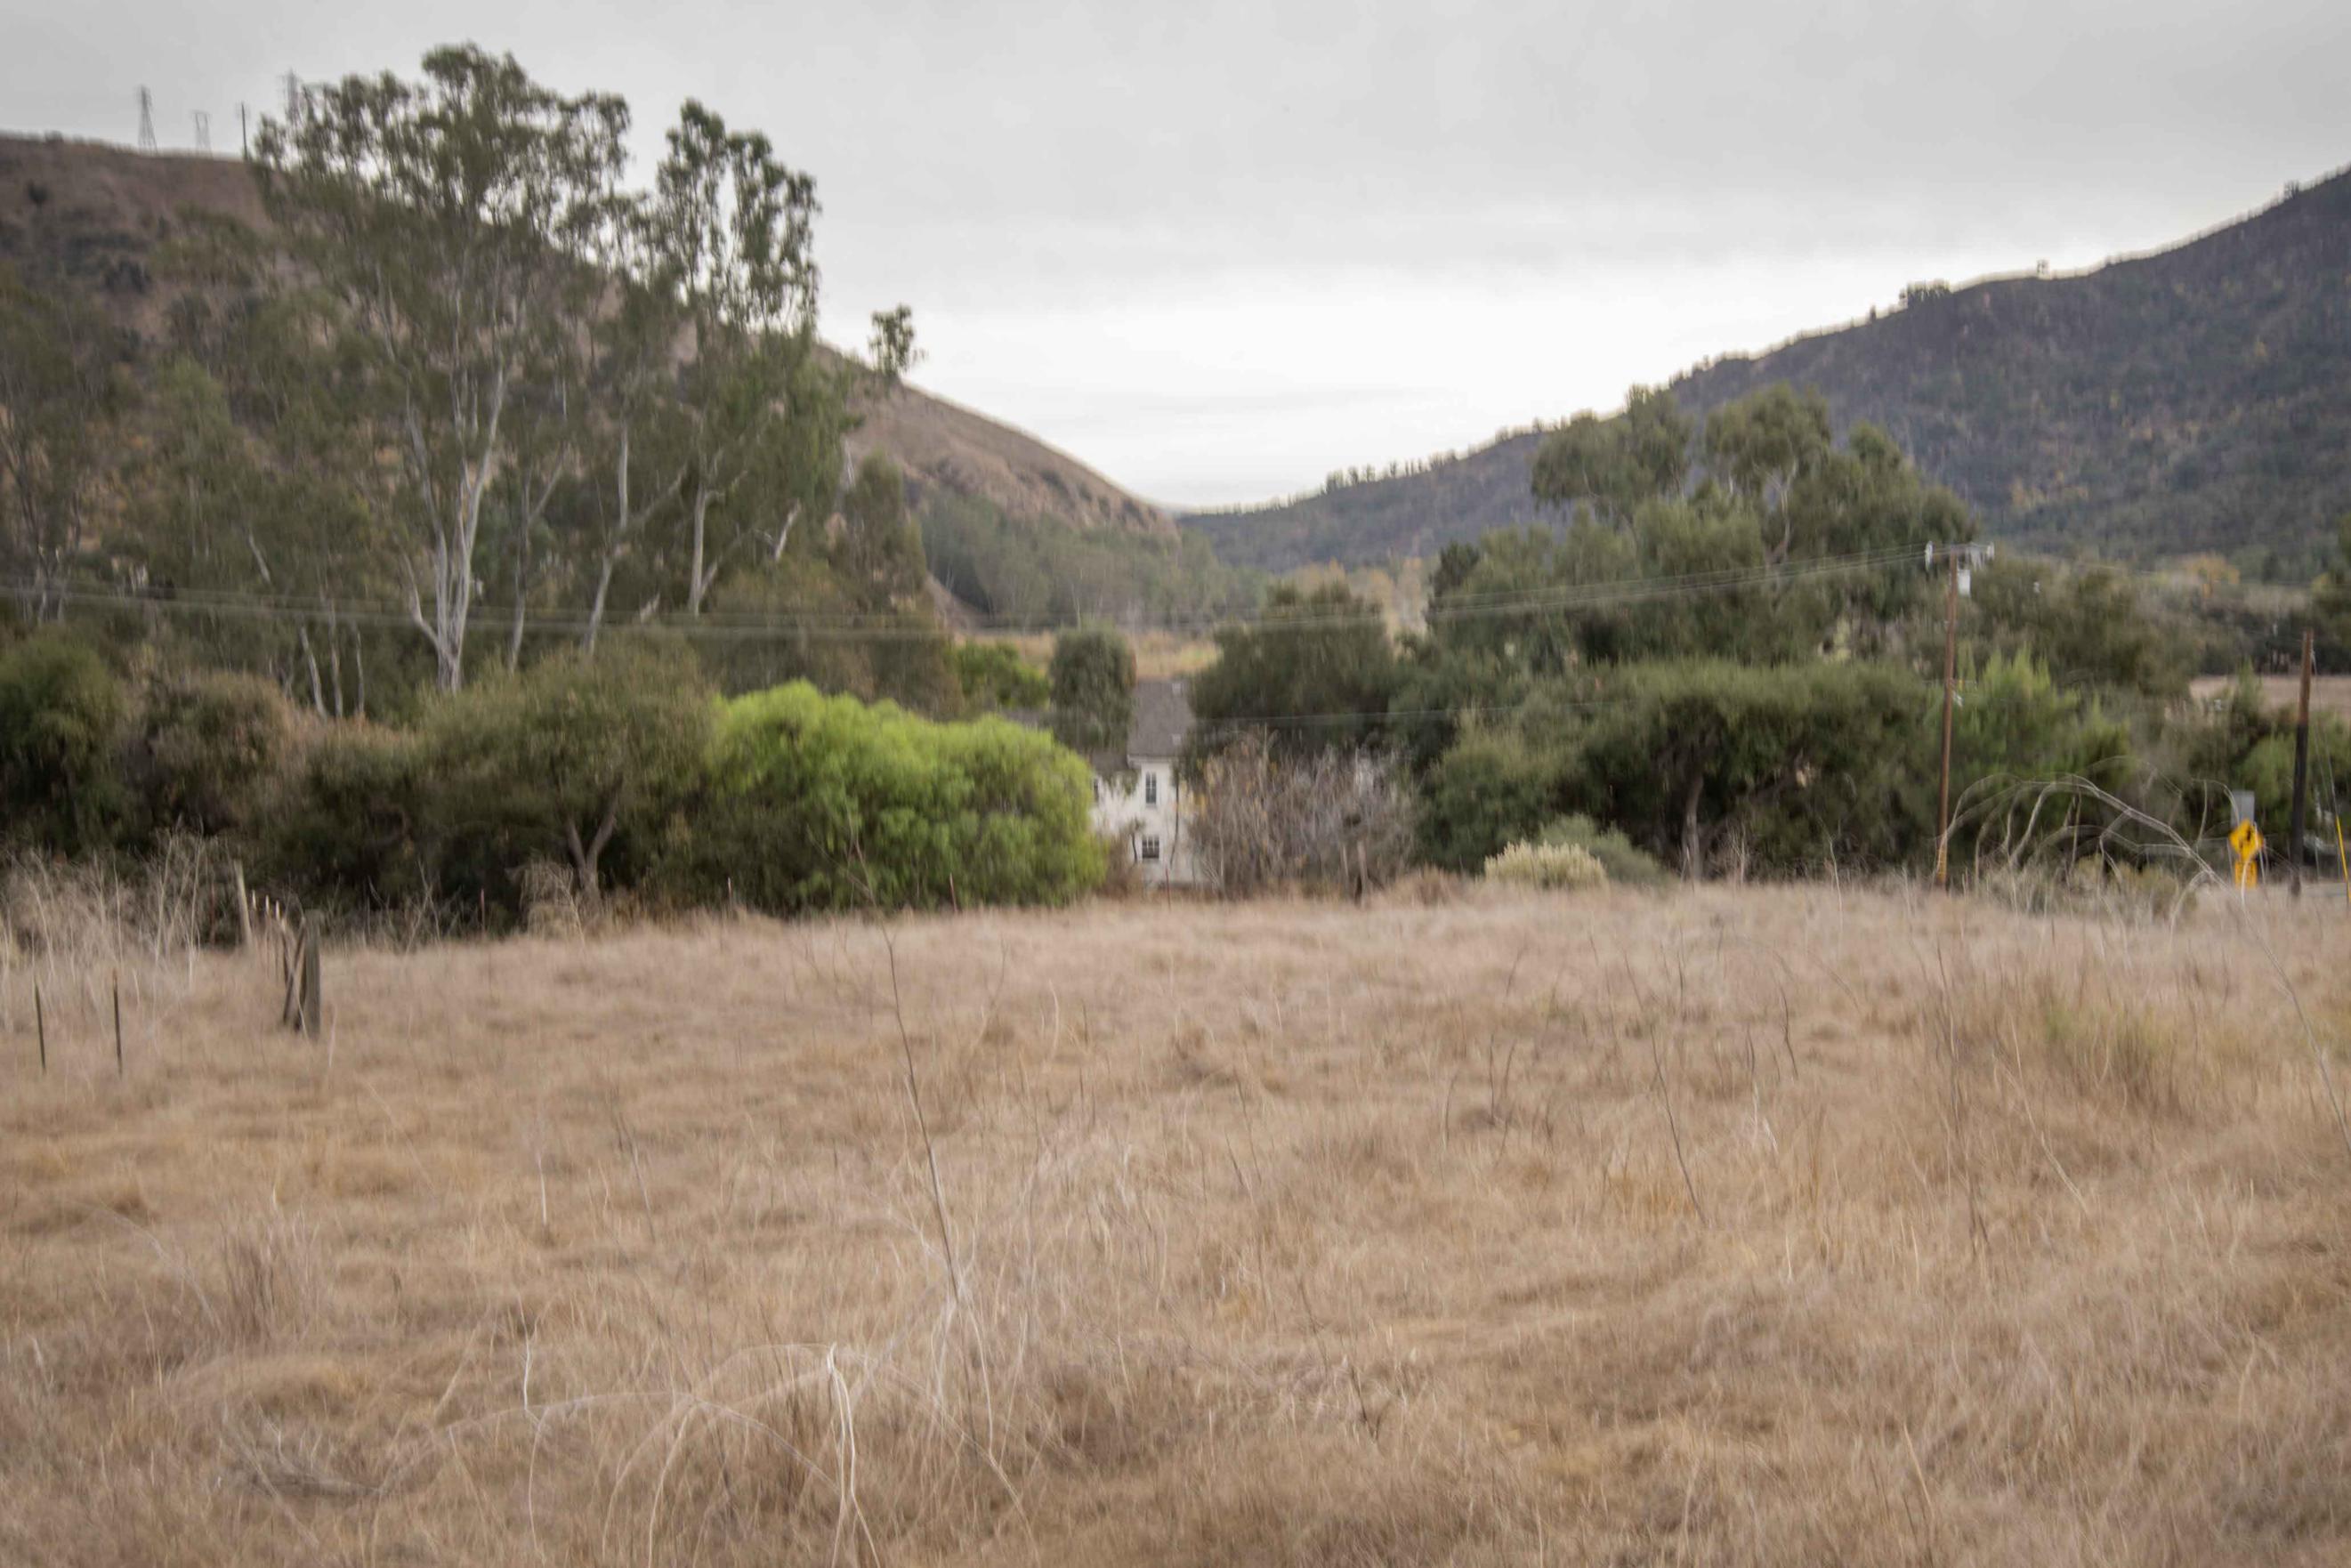

#### Photography by Dennis Hill, November 2020

| CA-2948-1 | Contextual view from southern portion of property showing Santa Ana Road bisecting property, looking north.                        |
|-----------|------------------------------------------------------------------------------------------------------------------------------------|
| CA-2948-2 | Contextual view from southern portion of property showing pasture area, looking north.                                             |
| CA-2948-3 | Contextual view from Ventura River showing house and barn, looking north                                                           |
| CA-2948-4 | Contextual view from entry near house showing property to the west of Santa Ana Road, looking southwest.                           |
| CA-2948-5 | Contextual view from entry near house showing property to the west of Santa Ana Road, looking northwest                            |
| CA-2948-6 | Contextual view from property on west side of Santa Ana Road, looking northwest                                                    |
| CA-2948-7 | Contextual view from property on west side of Santa Ana Road showing house surrounded by trees, looking southeast                  |
| CA-2948-8 | Contextual view from property on west side of Santa Ana Road showing pasture area to the east of Santa Ana Road, looking southeast |