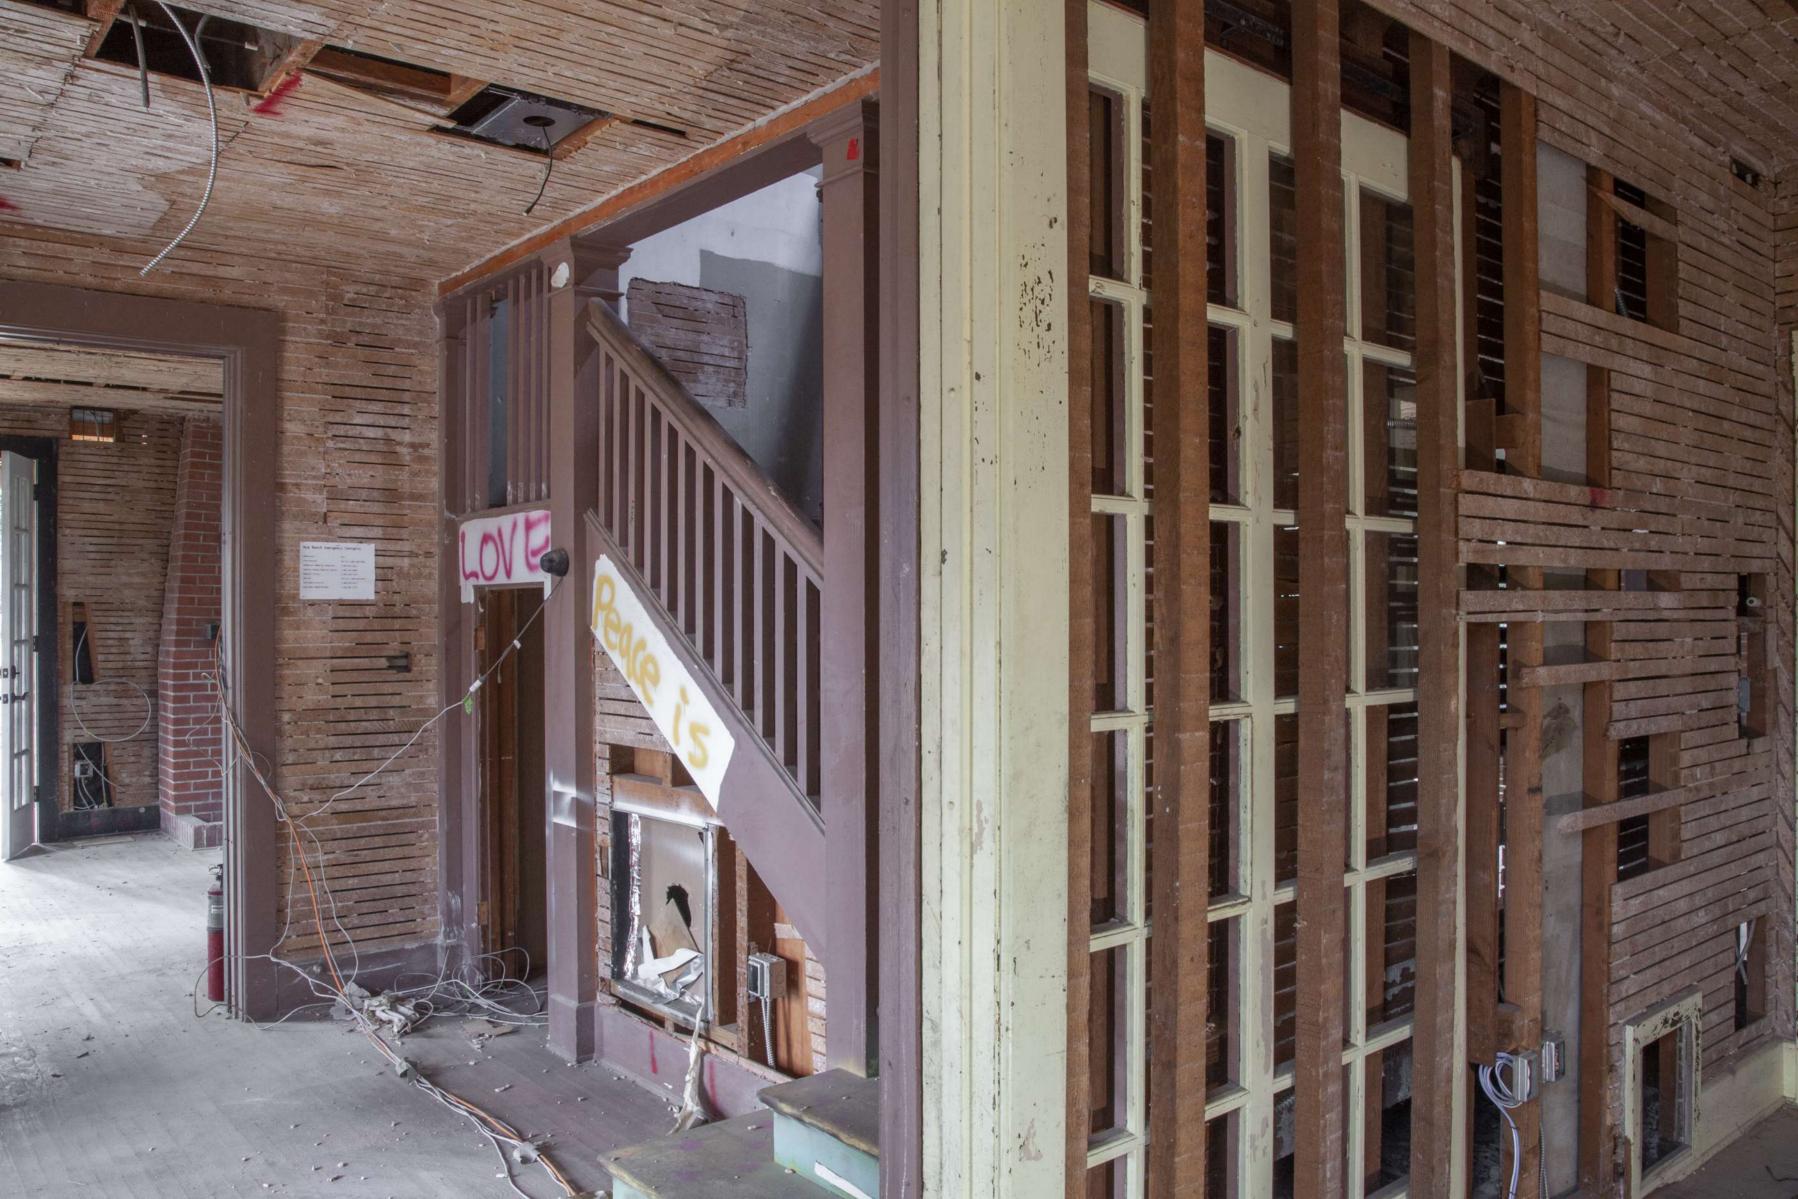

#### INDEX TO BLACK AND WHITE PHOTOGRAPHS

Photography by Dennis Hill and Tavo Olmos as indicated below, November 2020

- CA-2948-A-1 Contextual view of house from pasture showing house and barn, looking northwest. Photo by Tavo Olmos
- CA-2948-A-2 View showing house, barn and retaining walls, looking northwest. Photo by Dennis Hill
- CA-2948-A-3 View of south façade of house, looking northwest. Photo by Tavo Olmos
- CA-2948-A-4 Detail view of central section of south façade of house, looking northwest. Photo by Tavo Olmos
- CA-2948-A-5 Oblique view of south façade of house, looking west. Photo by Tavo Olmos
- CA-2948-A-6 View of east and south façades of house from barn, looking west. Photo by Tavo Olmos
- CA-2948-A-7 View of east and north façades of house, looking southwest. Photo by Tavo Olmos
- CA-2948-A-8 View of west façade of house, looking east. Photo by Tavo Olmos
- CA-2948-A-9 View of west and south façades of house, looking northeast. Photo by Tavo Olmos
- CA-2948-A-10 View of south and west façades of house, looking north. Photo by Tavo Olmos
- CA-2948-A-11 Interior view of living room showing fireplace, looking south. Photo by Tavo Olmos
- CA-2948-A-12 Interior view of family room showing fireplace, looking north. Photo by Tavo Olmos
- CA-2948-A-13 Interior view of stairway from dining room, looking northwest. Photo by Dennis Hill
- CA-2948-A-14 Interior view of dining room showing fireplace, looking north. Photo by Dennis Hill
- CA-2948-A-15 Interior view of kitchen, showing sink cabinets and back stairway, looking northeast. Photo by Dennis Hill