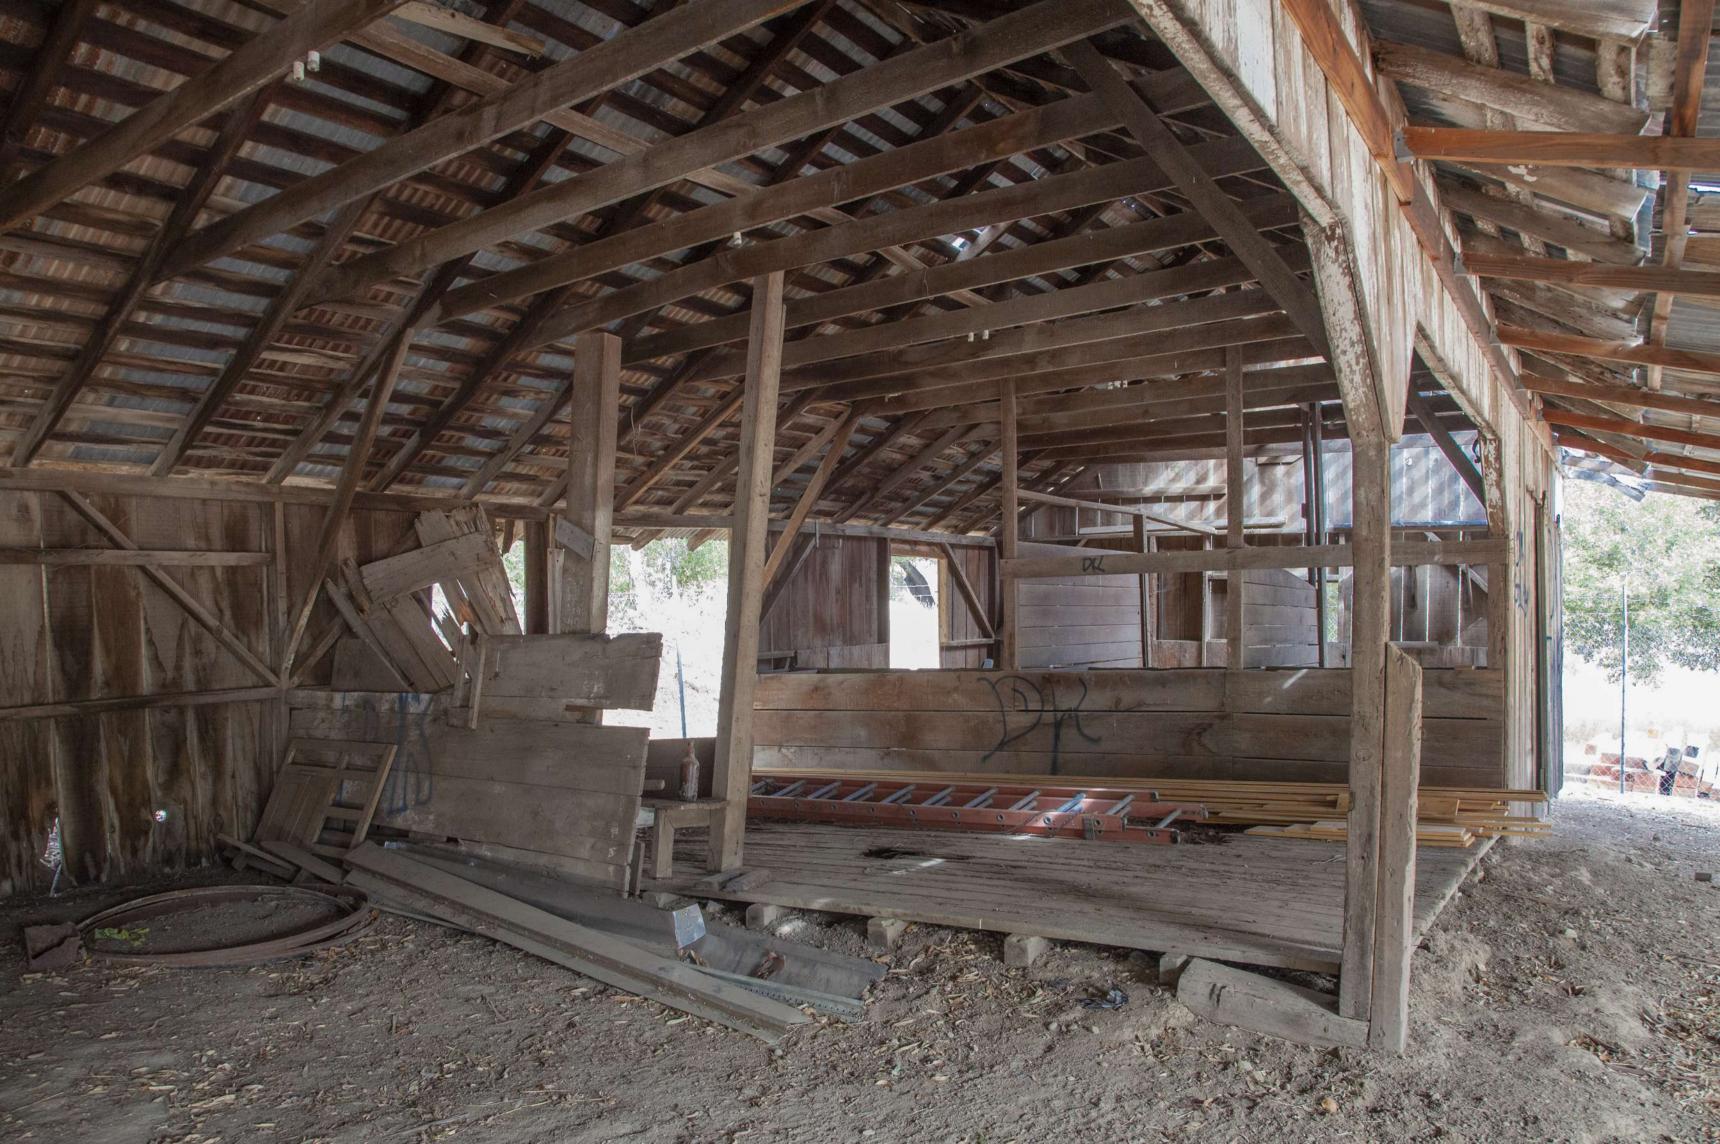

#### INDEX TO BLACK AND WHITE PHOTOGRAPHS

Photography by Tavo Olmos, November 2020

- CA-2948-B-1 View of barn showing west and south façades, looking northeast
- CA-2948-B-2 View of barn showing east and south façades, with house in background, looking west
- CA-2948-B-3 View of barn showing north and east façades, showing house in background, looking southwest
- CA-2948-B-4 View of barn interior showing animal stalls, looking northeast