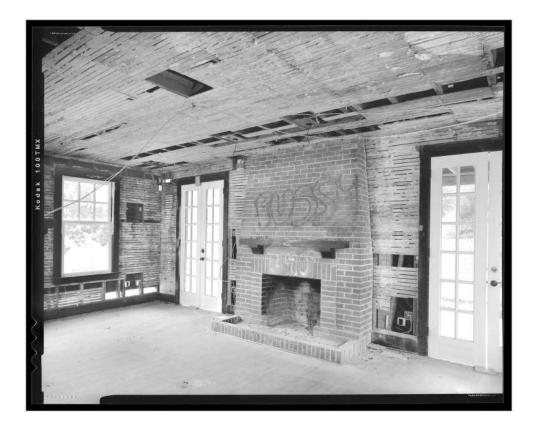

#### INDEX TO BLACK AND WHITE PHOTOGRAPHS

Photography by Dennis Hill and Tavo Olmos as indicated below, November 2020

- CA-2948-A-1 Contextual view of house from pasture showing house and barn, looking northwest. Photo by Tavo Olmos
- CA-2948-A-2 View showing house, barn and retaining walls, looking northwest. Photo by Dennis Hill
- CA-2948-A-3 View of south façade of house, looking northwest. Photo by Tavo Olmos
- CA-2948-A-4 Detail view of central section of south façade of house, looking northwest. Photo by Tavo Olmos
- CA-2948-A-5 Oblique view of south façade of house, looking west. Photo by Tavo Olmos
- CA-2948-A-6 View of east and south façades of house from barn, looking west. Photo by Tavo Olmos
- CA-2948-A-7 View of east and north façades of house, looking southwest. Photo by Tavo Olmos
- CA-2948-A-8 View of west façade of house, looking east. Photo by Tavo Olmos
- CA-2948-A-9 View of west and south façades of house, looking northeast. Photo by Tavo Olmos
- CA-2948-A-10 View of south and west façades of house, looking north. Photo by Tavo Olmos
- CA-2948-A-11 Interior view of living room showing fireplace, looking south. Photo by Tavo Olmos
- CA-2948-A-12 Interior view of family room showing fireplace, looking north. Photo by Tavo Olmos
- CA-2948-A-13 Interior view of stairway from dining room, looking northwest. Photo by Dennis Hill
- CA-2948-A-14 Interior view of dining room showing fireplace, looking north. Photo by Dennis Hill
- CA-2948-A-15 Interior view of kitchen, showing sink cabinets and back stairway, looking northeast. Photo by Dennis Hill