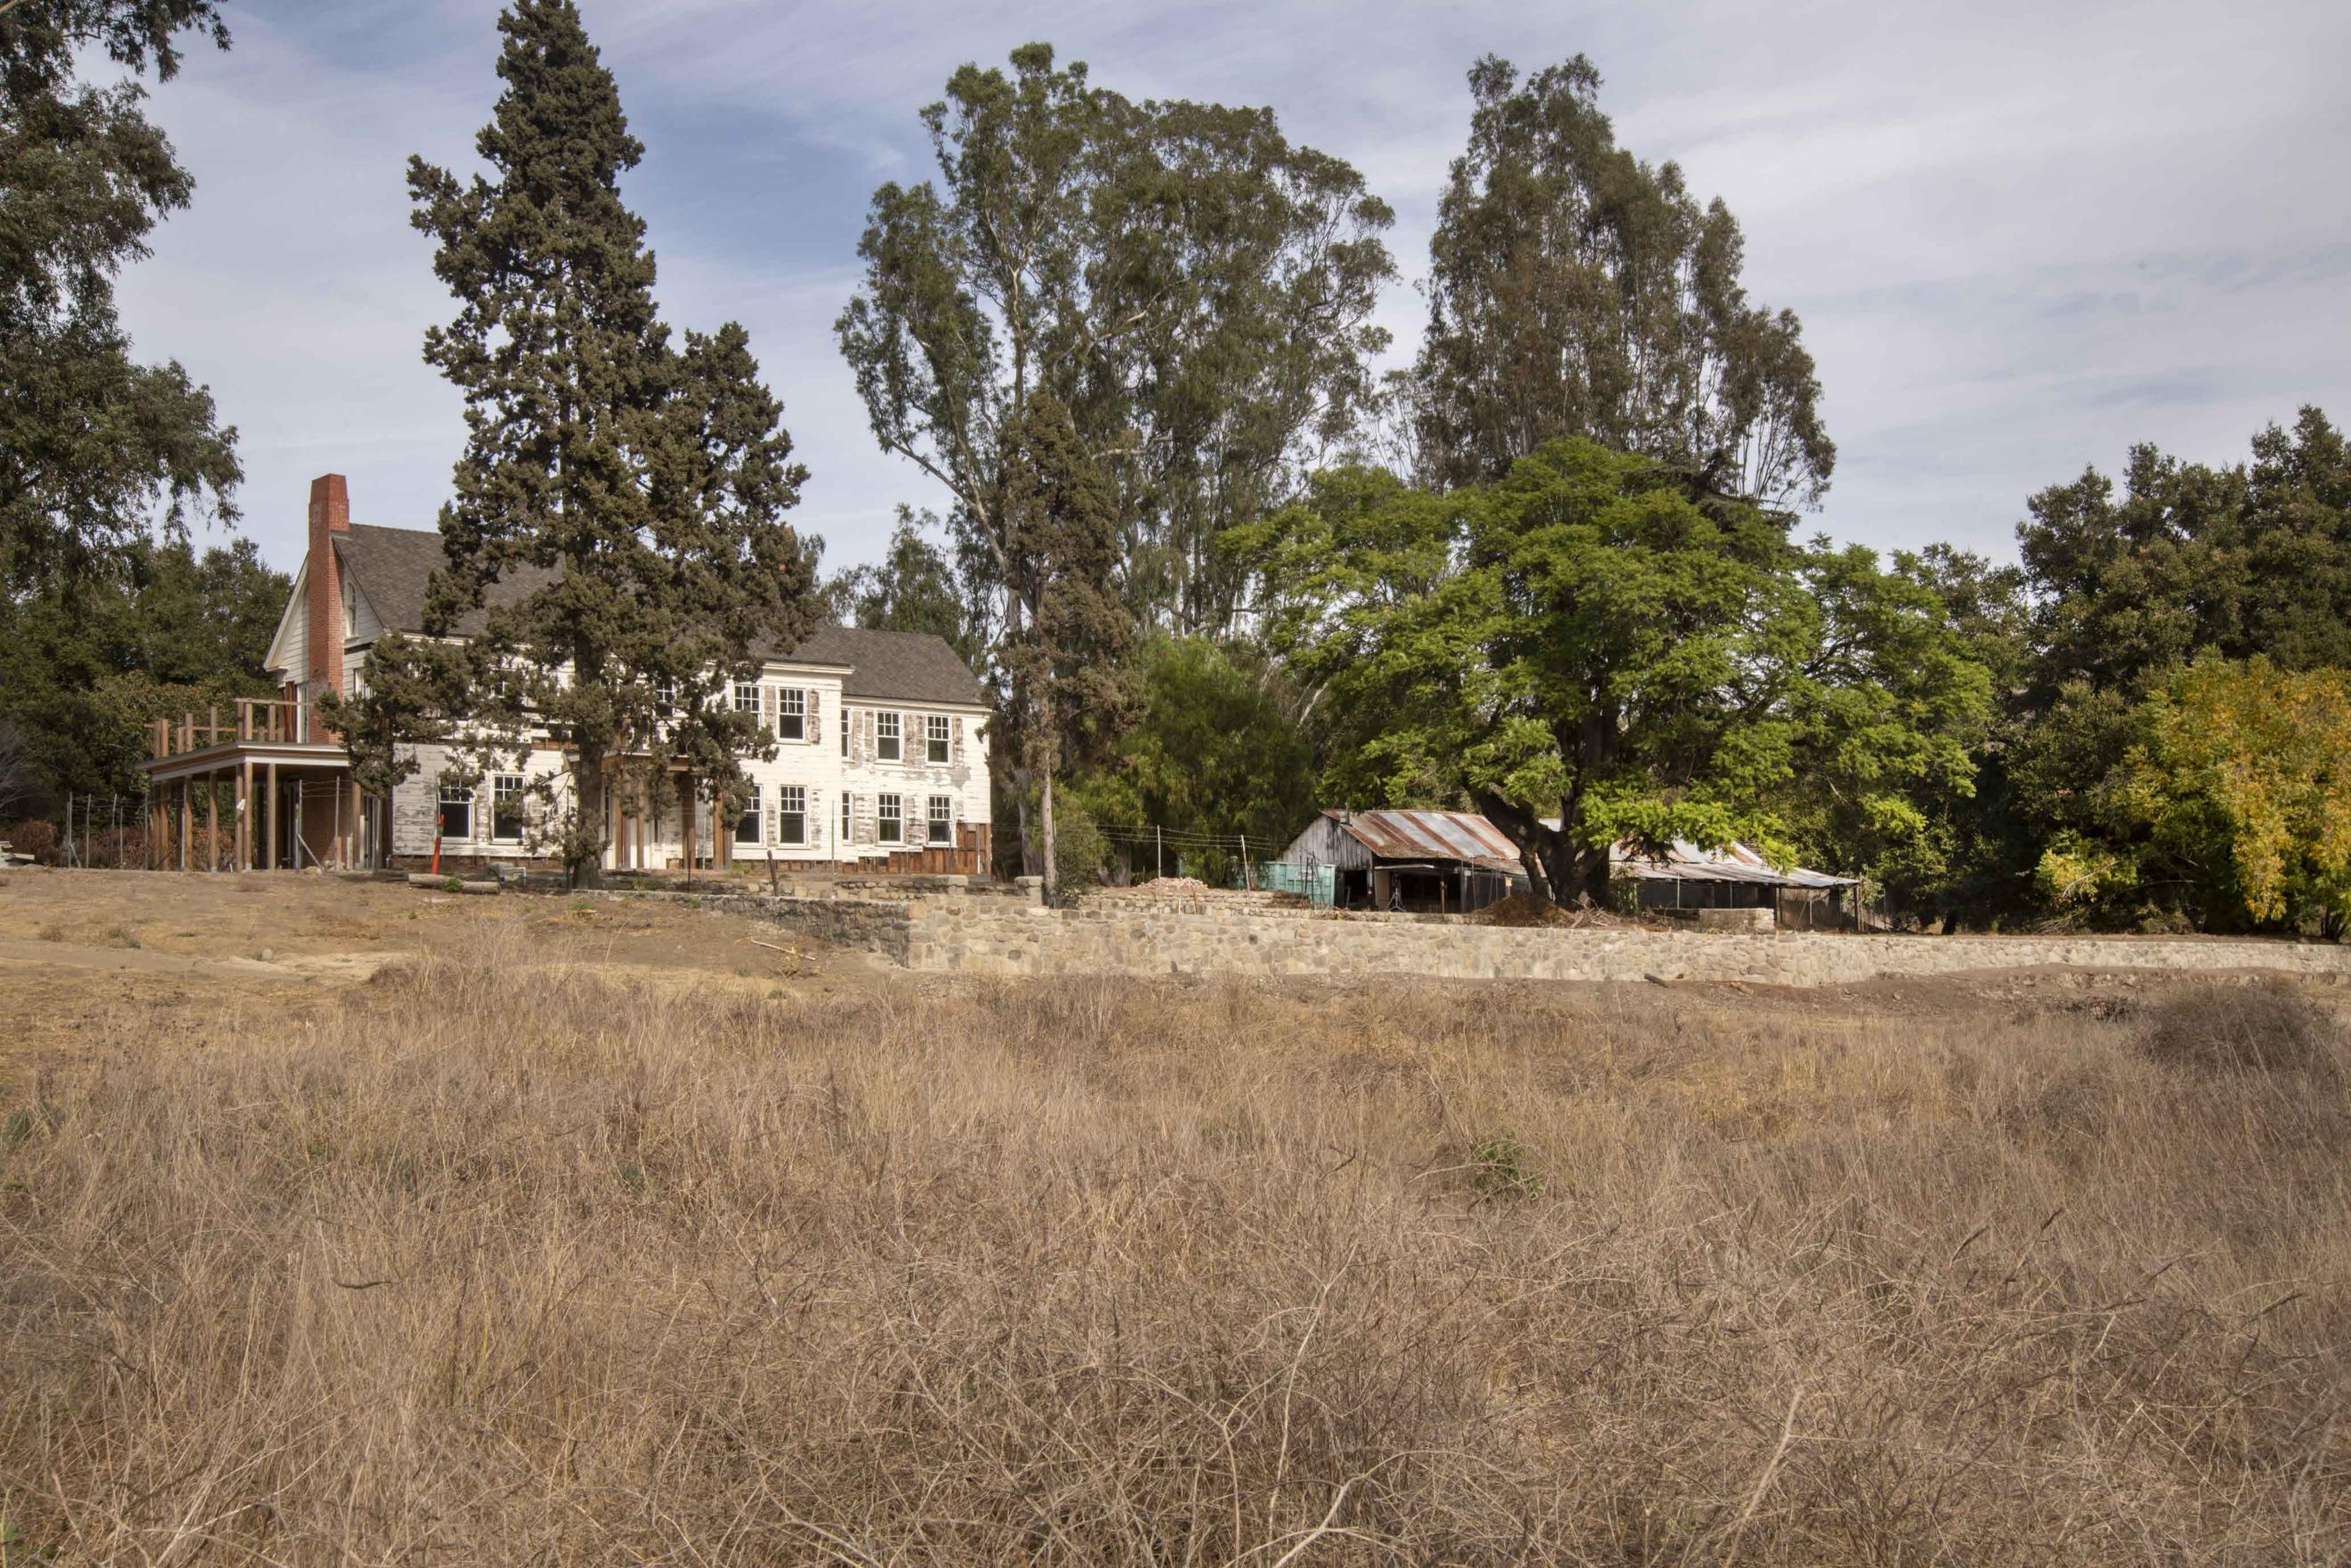

#### Photography by Dennis Hill, November 2020

| CA-2948-1 | Contextual view from southern portion of property showing Santa Ana Road bisecting property, looking north.                        |
|-----------|------------------------------------------------------------------------------------------------------------------------------------|
| CA-2948-2 | Contextual view from southern portion of property showing pasture area, looking north.                                             |
| CA-2948-3 | Contextual view from Ventura River showing house and barn, looking north                                                           |
| CA-2948-4 | Contextual view from entry near house showing property to the west of Santa Ana Road, looking southwest.                           |
| CA-2948-5 | Contextual view from entry near house showing property to the west of Santa Ana Road, looking northwest                            |
| CA-2948-6 | Contextual view from property on west side of Santa Ana Road, looking northwest                                                    |
| CA-2948-7 | Contextual view from property on west side of Santa Ana Road showing house surrounded by trees, looking southeast                  |
| CA-2948-8 | Contextual view from property on west side of Santa Ana Road showing pasture area to the east of Santa Ana Road, looking southeast |