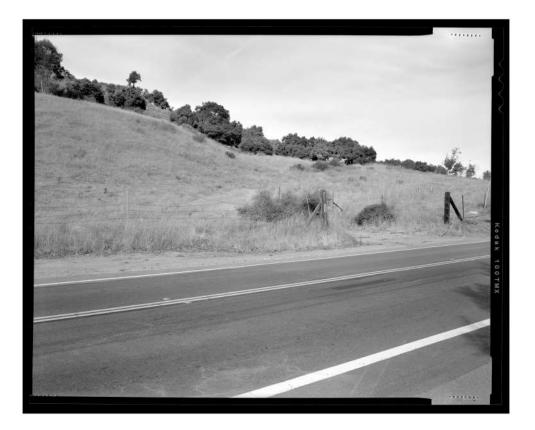

#### Photography by Dennis Hill, November 2020

| CA-2948-1 | Contextual view from southern portion of property showing Santa Ana Road bisecting property, looking north.                        |
|-----------|------------------------------------------------------------------------------------------------------------------------------------|
| CA-2948-2 | Contextual view from southern portion of property showing pasture area, looking north.                                             |
| CA-2948-3 | Contextual view from Ventura River showing house and barn, looking north                                                           |
| CA-2948-4 | Contextual view from entry near house showing property to the west of Santa Ana Road, looking southwest.                           |
| CA-2948-5 | Contextual view from entry near house showing property to the west of Santa Ana Road, looking northwest                            |
| CA-2948-6 | Contextual view from property on west side of Santa Ana Road, looking northwest                                                    |
| CA-2948-7 | Contextual view from property on west side of Santa Ana Road showing house surrounded by trees, looking southeast                  |
| CA-2948-8 | Contextual view from property on west side of Santa Ana Road showing pasture area to the east of Santa Ana Road, looking southeast |