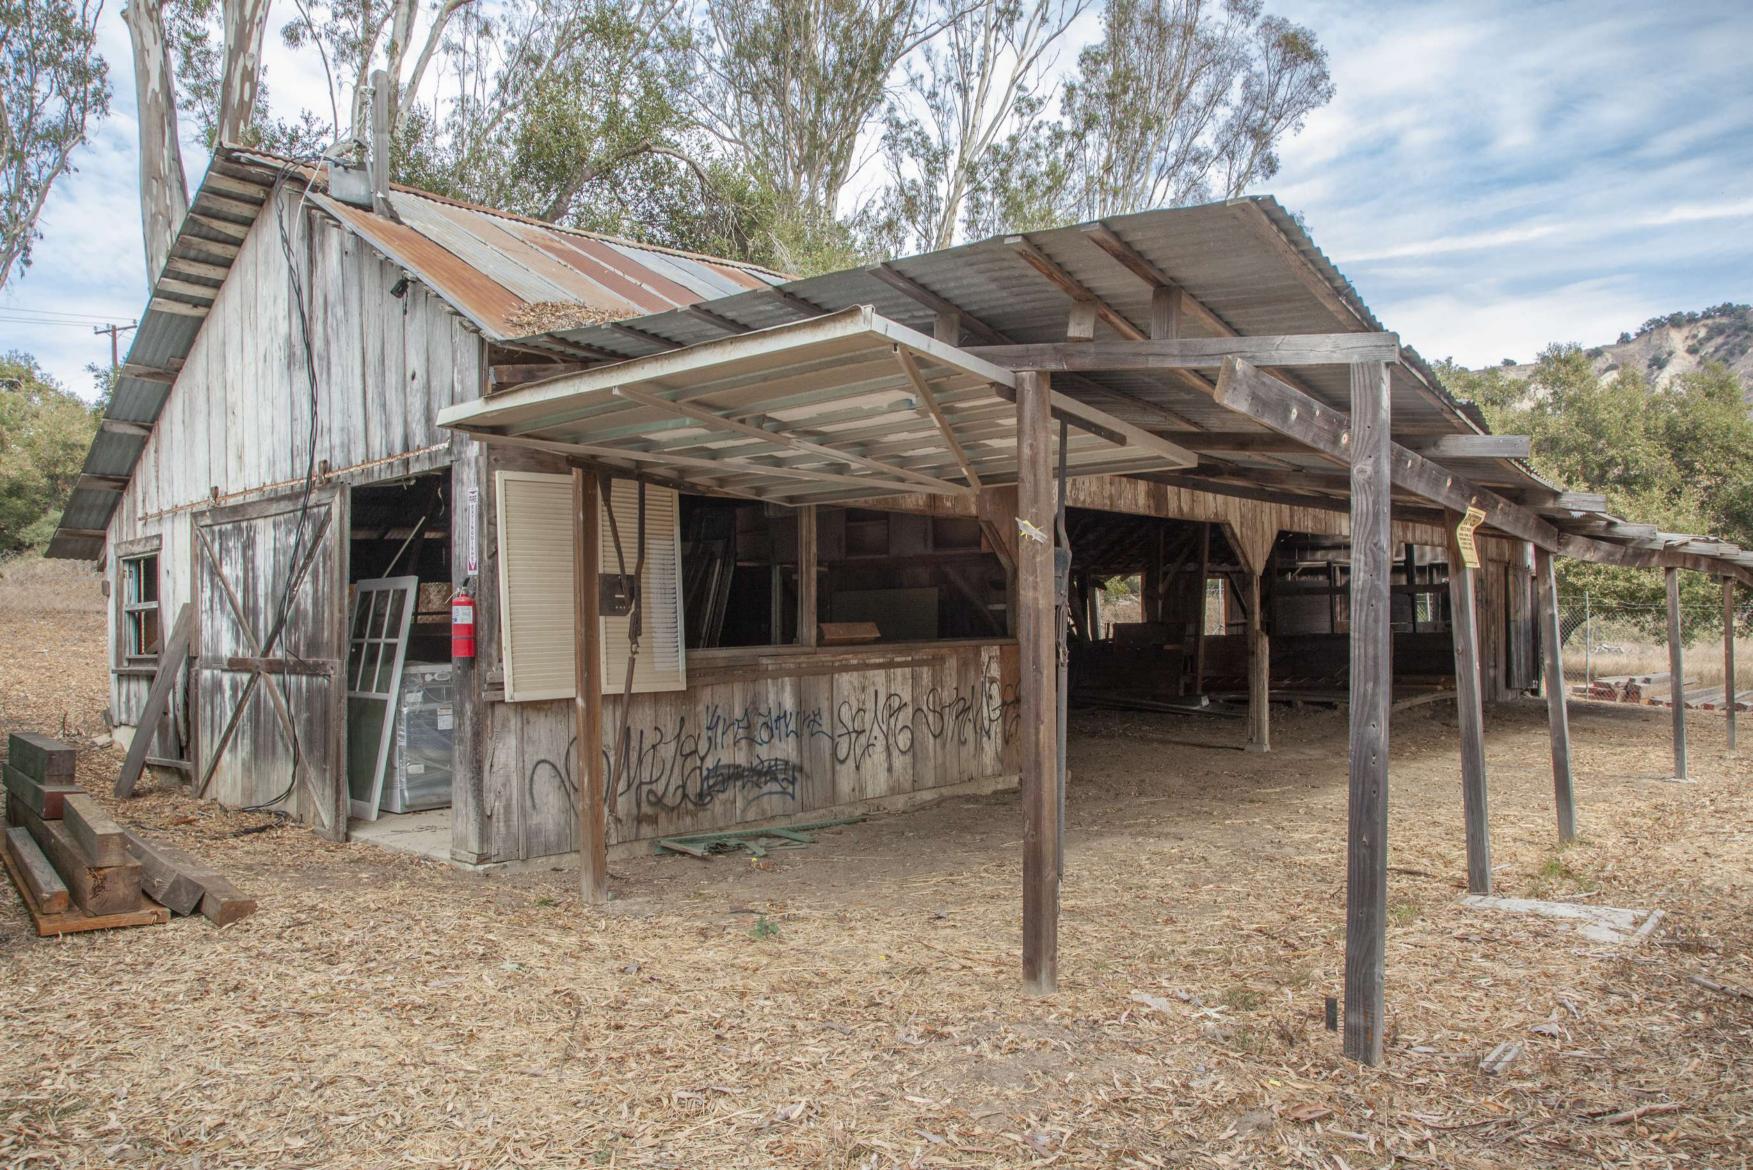

#### INDEX TO BLACK AND WHITE PHOTOGRAPHS

Photography by Dennis Hill, November 2020

- CA-2948-C-1 Contextual view of dairy building showing pasture and property west of Santa Ana Road, looking north
- CA-2948-C-2 View of dairy building showing east and south façades, looking northwest
- CA-2948-C-3 View of dairy building from entry near house showing adjacent pasture, looking west
- CA-2948-C-4 View of dairy building from Santa Ana Road showing animal pen, looking southwest