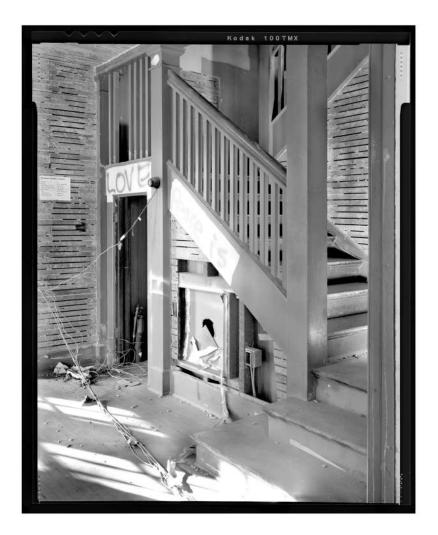

#### INDEX TO BLACK AND WHITE PHOTOGRAPHS

Photography by Dennis Hill and Tavo Olmos as indicated below, November 2020

- CA-2948-A-1 Contextual view of house from pasture showing house and barn, looking northwest. Photo by Tavo Olmos
- CA-2948-A-2 View showing house, barn and retaining walls, looking northwest. Photo by Dennis Hill
- CA-2948-A-3 View of south façade of house, looking northwest. Photo by Tavo Olmos
- CA-2948-A-4 Detail view of central section of south façade of house, looking northwest. Photo by Tavo Olmos
- CA-2948-A-5 Oblique view of south façade of house, looking west. Photo by Tavo Olmos
- CA-2948-A-6 View of east and south façades of house from barn, looking west. Photo by Tavo Olmos
- CA-2948-A-7 View of east and north façades of house, looking southwest. Photo by Tavo Olmos
- CA-2948-A-8 View of west façade of house, looking east. Photo by Tavo Olmos
- CA-2948-A-9 View of west and south façades of house, looking northeast. Photo by Tavo Olmos
- CA-2948-A-10 View of south and west façades of house, looking north. Photo by Tavo Olmos
- CA-2948-A-11 Interior view of living room showing fireplace, looking south. Photo by Tavo Olmos
- CA-2948-A-12 Interior view of family room showing fireplace, looking north. Photo by Tavo Olmos
- CA-2948-A-13 Interior view of stairway from dining room, looking northwest. Photo by Dennis Hill
- CA-2948-A-14 Interior view of dining room showing fireplace, looking north. Photo by Dennis Hill
- CA-2948-A-15 Interior view of kitchen, showing sink cabinets and back stairway, looking northeast. Photo by Dennis Hill