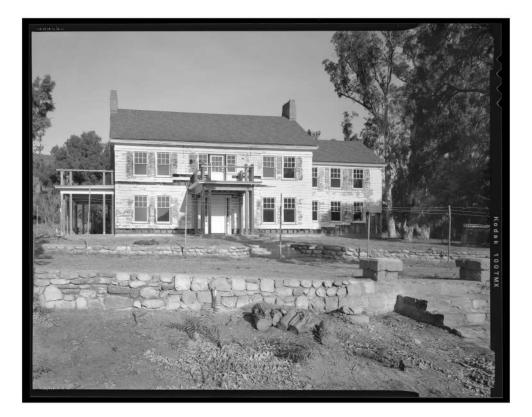

#### INDEX TO BLACK AND WHITE PHOTOGRAPHS

Photography by Dennis Hill and Tavo Olmos as indicated below, November 2020

- CA-2948-A-1 Contextual view of house from pasture showing house and barn, looking northwest. Photo by Tavo Olmos
- CA-2948-A-2 View showing house, barn and retaining walls, looking northwest. Photo by Dennis Hill
- CA-2948-A-3 View of south façade of house, looking northwest. Photo by Tavo Olmos
- CA-2948-A-4 Detail view of central section of south façade of house, looking northwest. Photo by Tavo Olmos
- CA-2948-A-5 Oblique view of south façade of house, looking west. Photo by Tavo Olmos
- CA-2948-A-6 View of east and south façades of house from barn, looking west. Photo by Tavo Olmos
- CA-2948-A-7 View of east and north façades of house, looking southwest. Photo by Tavo Olmos
- CA-2948-A-8 View of west façade of house, looking east. Photo by Tavo Olmos
- CA-2948-A-9 View of west and south façades of house, looking northeast. Photo by Tavo Olmos
- CA-2948-A-10 View of south and west façades of house, looking north. Photo by Tavo Olmos
- CA-2948-A-11 Interior view of living room showing fireplace, looking south. Photo by Tavo Olmos
- CA-2948-A-12 Interior view of family room showing fireplace, looking north. Photo by Tavo Olmos
- CA-2948-A-13 Interior view of stairway from dining room, looking northwest. Photo by Dennis Hill
- CA-2948-A-14 Interior view of dining room showing fireplace, looking north. Photo by Dennis Hill
- CA-2948-A-15 Interior view of kitchen, showing sink cabinets and back stairway, looking northeast. Photo by Dennis Hill