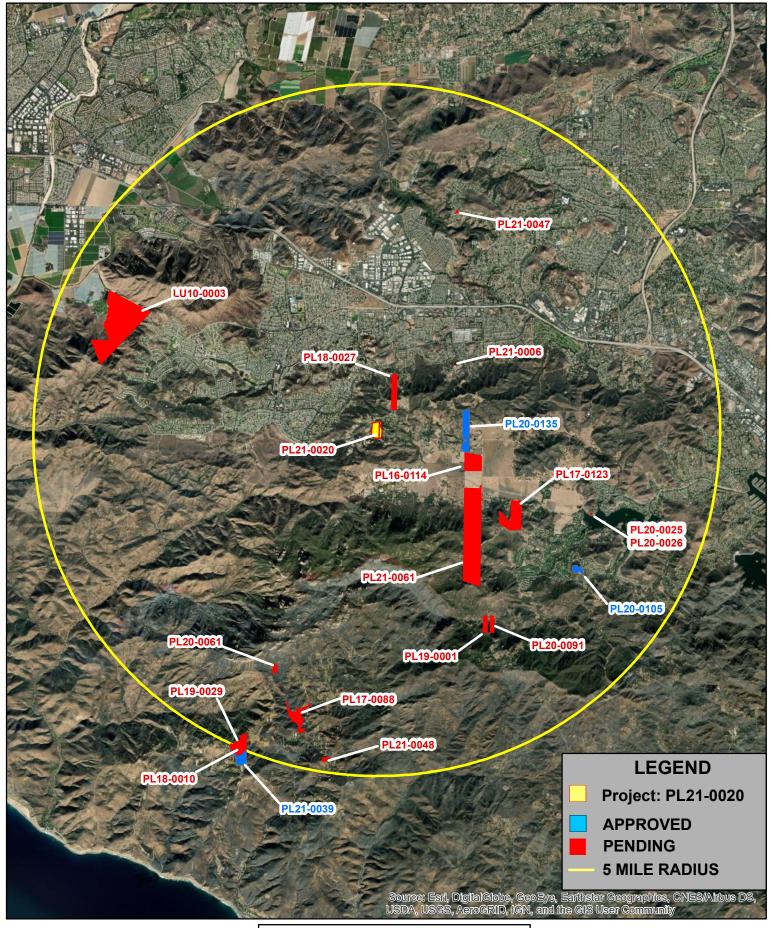

Ventura County, California Resource Management Agency GIS Development & Mapping Services Map Created on 11-23-2021 This aerial imagery is under the copyrights of Pictometry: DEC. 2019

County of Ventura
Mitigated Negative Declaration
PL21-0020

Attachment 3 - Cumulative Projects - Unincorporated Ventura County

Disclaimer: This Map was created by the Ventura County Resourd Management Agency, Mapping Services - GIS which is designed and operated solely for the convenience of the County and relate public agencies. The County does no twarrant the accuracy of this mapand no decision involving a risk of economic loss or physical injury should be made in reliance thereon.