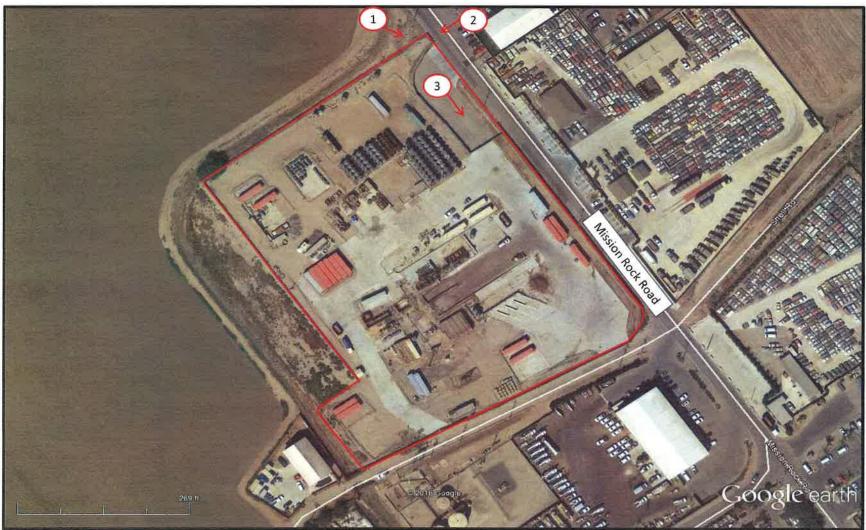

Sespe Consulting, Inc.

Source: Google Earth 2016

Approximate Site Boundaries

- 1 Main Facility Sign
- 2 Northeast Corner of Site
- 3 Facility Entrance Gate

SESPE CONSULTING, INC.

SIGN PLAN

Ri-Nu Services, LLC 815 Mission Rock Road Santa Paula, CA 93060