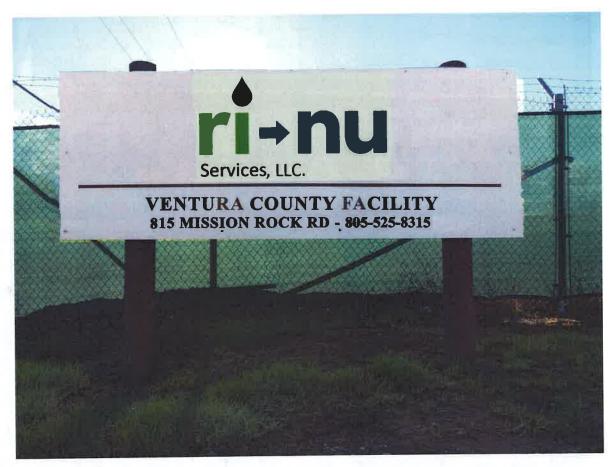

Photo taken 1/13/2017.

**Dimensions:** 

10" x 1'2"

**Materials:** 

Metal

**Description:** 

The sign shown above is posted on the facility entrance gate, off Mission Rock Road (Map Reference #3). Please note, the sign

currently reads "SCWW" but will be changed to "Ri-Nu" following

project approval.

Photo taken 1/13/2017

**Dimensions:** 

11" x 8 1/3"

Materials:

Metal

**Description:** 