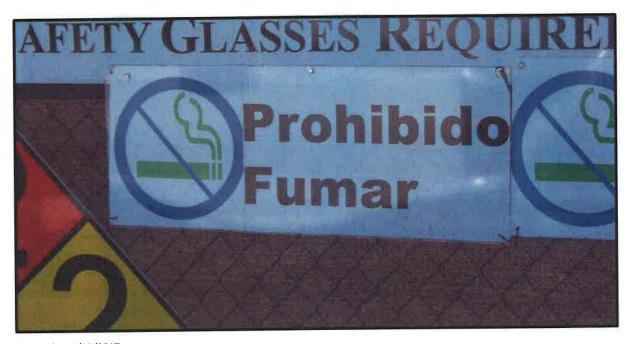

3' x 12 34"

Materials:

Plastic

**Description:** 

The sign shown above is posted on the facility entrance gate, off

Photo taken 1/13/2017.

Dimensions:

2' x 2'

Materials:

Plastic

Description:

The sign shown above is posted on the facility entrance gate, off

Photo taken 1/13/2017

**Dimensions:** 

2' x 2'

Materials: