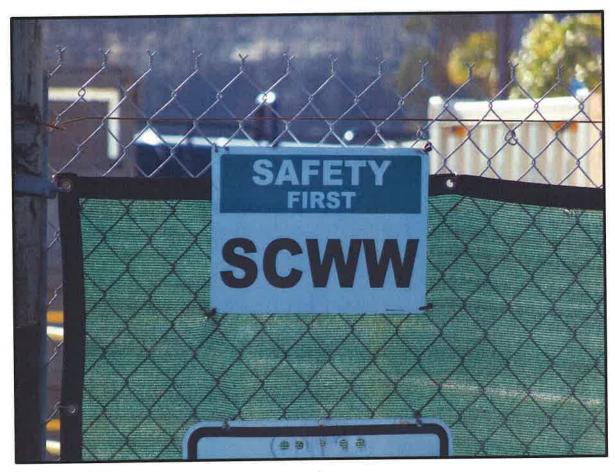

Photo taken 1/13/2017.

**Dimensions:** 

10" x 1'2"

**Materials:** 

Metal

**Description:** 

The sign shown above is posted on the facility entrance gate, off Mission Rock Road (Map Reference #3). Please note, the sign

currently reads "SCWW" but will be changed to "Ri-Nu" following

project approval.

Photo taken 1/13/2017

**Dimensions:** 

11" x 8 1/3"

Materials:

Metal

**Description:** 