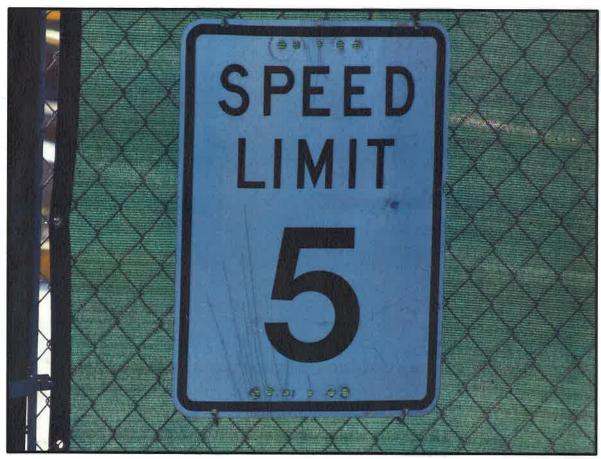

Photo taken 1/13/2017. `

**Dimensions:** 

10" x 1'2"

Materials:

Metal

**Description:** 

The sign shown above is posted on the facility entrance gate, off

Photo taken 1/13/2017

**Dimensions:** 

9 ¼" x 1'2"

Materials:

Metal

**Description:** 

The sign shown above is posted on the facility entrance gate, off

Photo taken 1/13/2017

**Dimensions:** 