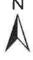

#### Map Reference #1: Main Facility Sign

Photo taken 1/13/2017.

Note: Sign shown above is a mock-up created in Photoshop. Current sign shows "Green Compass".

Dimensions: 3' x 8'

Height Above Ground: 2' 3"

Materials: Plastic sign with wooden 6" diameter posts

**Description:** This sign is facing north adjacent to the main facility entrance

along Mission Rock Road (Map Reference #1). The sign currently reads "Green Compass" but will be changed to "Ri-Nu Services,

LLC" following project approval.