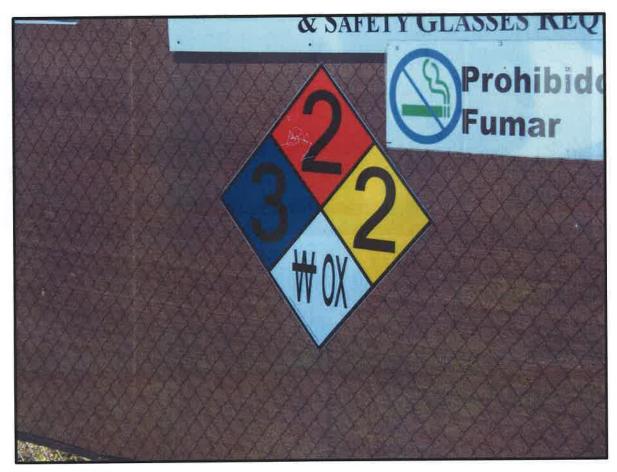

currently reads "SCWW" but will be changed to "Ri-Nu" following

project approval.

Photo taken 1/13/2017

**Dimensions:** 

11" x 8 1/3"

Materials:

Metal

**Description:** 

Four (4) identical versions of this sign are posted in various places around the perimeter of the facility. The sign shown above is posted on the facility entrance gate, off Mission Rock Road (Map

Reference #3).