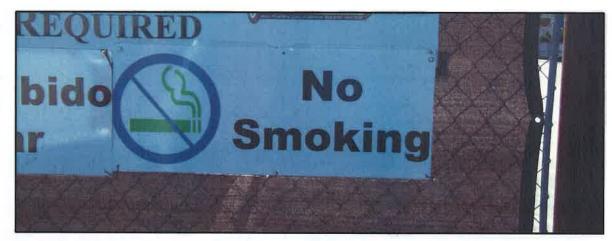

Description:

The sign shown above is posted on the facility entrance gate, off

Photo taken 1/13/2017

**Dimensions:** 

1' x 2'6"

Materials:

**Plastic** 

**Description:** 

The sign shown above is posted on the facility entrance gate, off

Photo taken 1/13/2017,

**Dimensions:** 

1' x 8'

**Materials:** 

Plastic

**Description:** 

The sign shown above is posted on the facility entrance gate, off Mission Rock Road (Map Reference #3). Please note, the sign currently reads "SCWW" but will be changed to "Ri-Nu" following project approval.