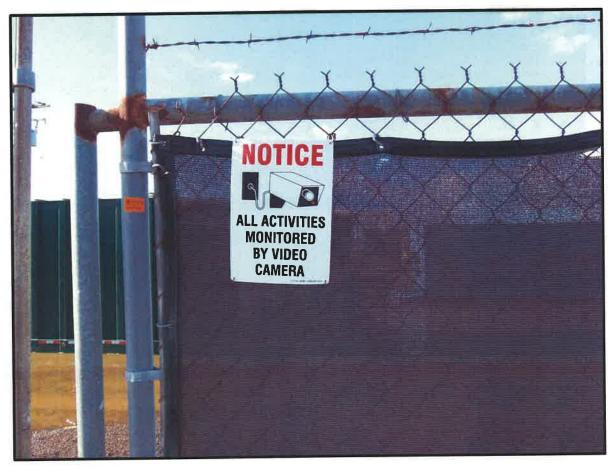

Photo taken 1/13/2017.

**Dimensions:** 

10" x 1'2"

**Materials:** 

Metal

**Description:** 

The sign shown above is posted on the facility entrance gate, off Mission Rock Road (Map Reference #3). Please note, the sign

currently reads "SCWW" but will be changed to "Ri-Nu" following

project approval.

Photo taken 1/13/2017

**Dimensions:** 

11" x 8 1/3"

Materials:

Metal

**Description:** 