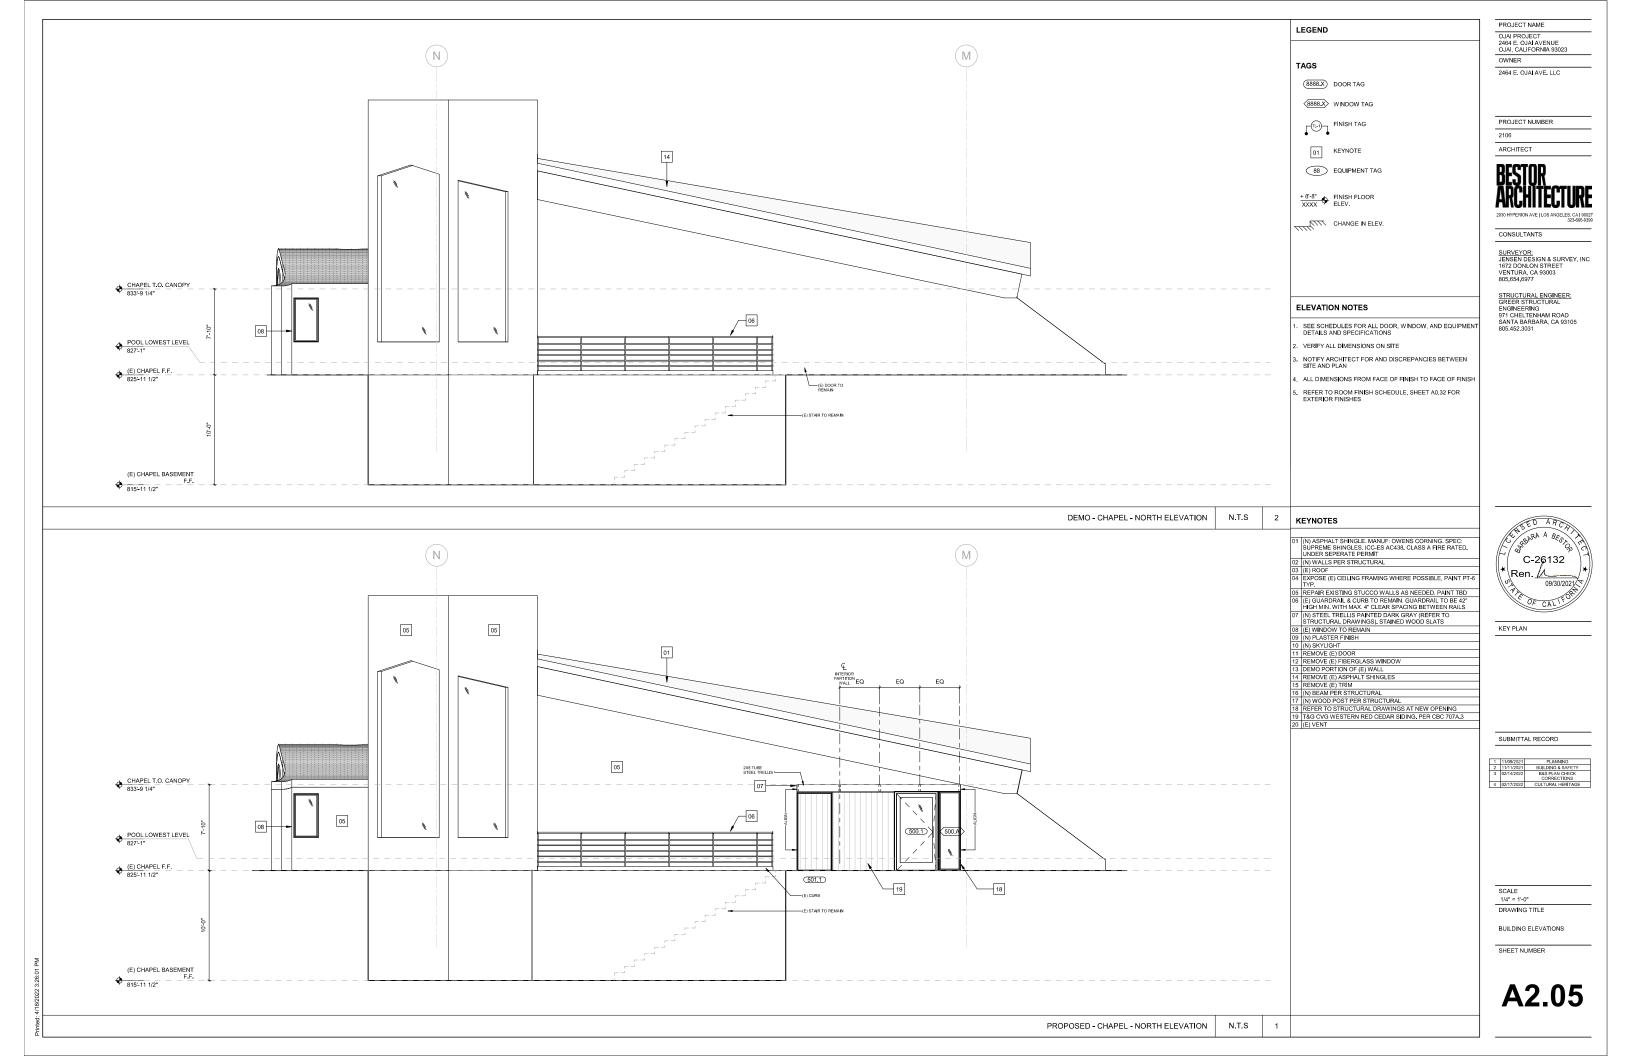

01 REFURBISH EXISTING MITCHENETTE
02 REFURBISH EXISTING BATHROOM
03 REMOVE EXISTING KITCHEN

04 RETAIN & PROTECT ORIGINAL WOOD FRAMED DOORS & WINDOWS

- 05 [E] INTERIOR NON-STRUCTURAL WALLS TO BE REMOVED

- REMOVE PORTION OF (E) WALL
  REPAIR SUBSTANDARD STRUCTURE AS REQUIRED
  RETAIN AND PROTECT
- [E] STAINED GLASS & IRON STRUCTURE TO BE REMOVED & RETAINED.
- REMOVE APPLIANCE & PLUMBING FIXTURES, CAP AS REQUIRED

- 20 (E) STEP TO BE REMOVED

OJAI PROJECT 2464 E, OJAI AVENUE OJAI, CALIFORNIA 93023

PROJECT NUMBER

OWNER 2464 E. OJAI AVE. LLC

2106

ARCHITECT

CONSULTANTS

SURVEYOR: JENSEN DESIGN & SURVEY, INC

STRUCTURAL ENGINEER: GREER STRUCTURAL ENGINEERING 971 CHELTENHAM ROAD SANTA BARBARA, CA 93105 805.452.3031

C-26132 Ren.

SUBMITTAL RECORD

BUILDING ELEVATIONS

A2.04

OJAI PROJECT 2464 E. OJAI AVENUE OJAI, CALIFORNIA 93023 OWNER