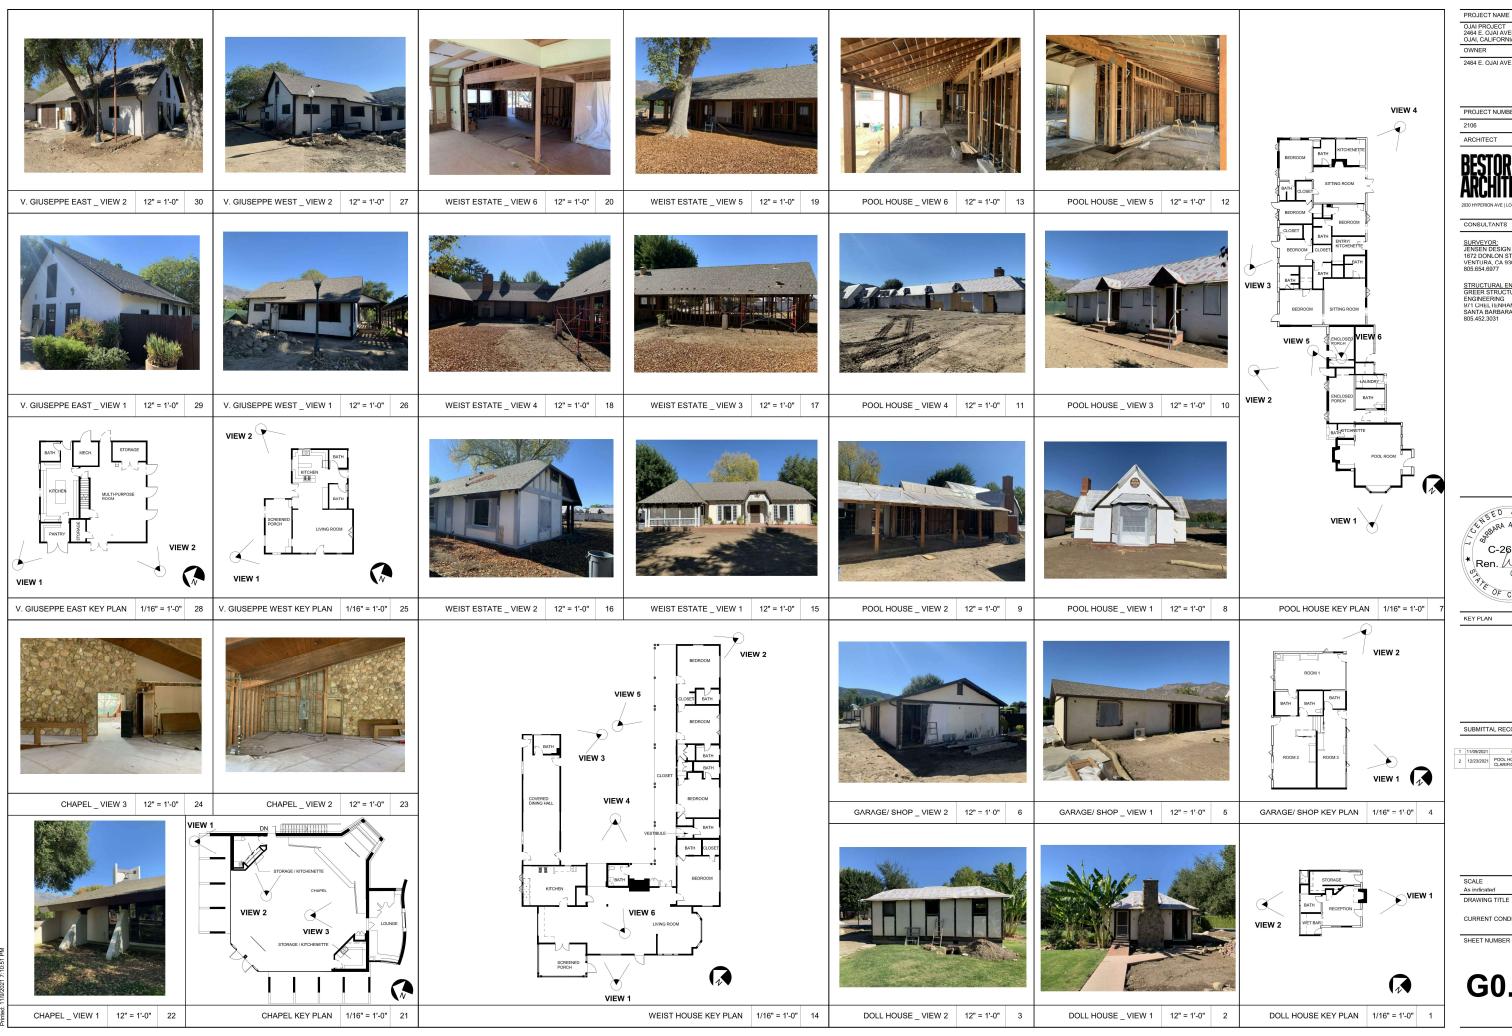

OJAI PROJECT 2464 E. OJAI AVENUE OJAI, CALIFORNIA 93023

2464 E. OJAI AVE. LLC

PROJECT NUMBER

SURVEYOR: JENSEN DESIGN & SURVEY, INC 1672 DONLON STREET VENTURA, CA 93003 805.654.6977

SANTA BARBARA, CA 93105 805.452.3031

MSED ARCX C-26132 \*\Ren.

DRAWING TITLE

G0.70

OJAI PROJECT 2464 E. OJAI AVENUE OJAI, CALIFORNIA 93023

2464 E. OJAI AVE. LLC

PROJECT NUMBER

SURVEYOR: JENSEN DESIGN & SURVEY, INC 1672 DONLON STREET VENTURA, CA 93003 805.654.6977

SANTA BARBARA, CA 93105 805.452.3031

NSED ARCH C-26132 \*\Ren.

CURRENT CONDITIONS PHOTOS

G0.71

OJAI PROJECT 2464 E. OJAI AVENUE OJAI, CALIFORNIA 93023

OWNER 2464 E. OJAI AVE. LLC

PROJECT NUMBER

2106 ARCHITECT