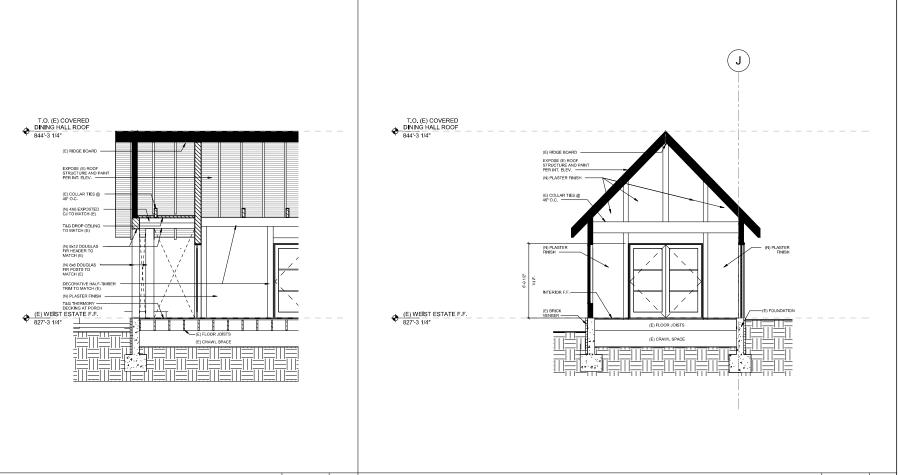

DRAWING TITLE

BUILDING SECTIONS

SHEET NUMBER

A3.00

WEIST ESTATE - LONGITUDINAL SECTION

N.T.S

3

WEIST ESTATE - DINING HALL SECTION

N.T.S