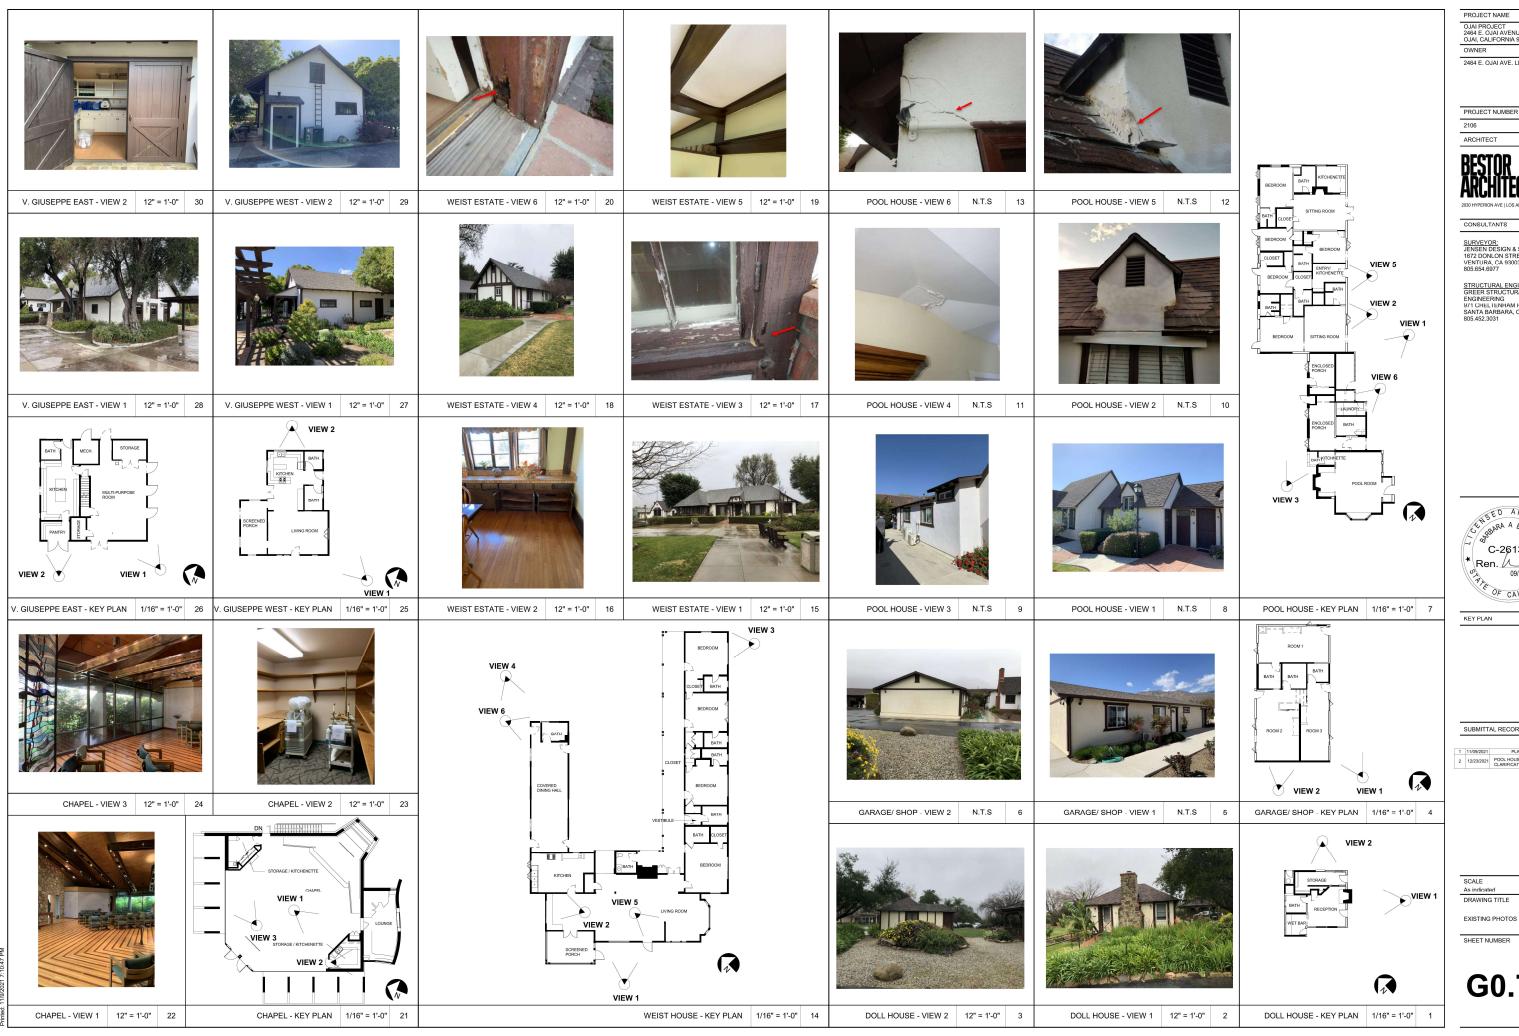

OJAI PROJECT 2464 E. OJAI AVENUE OJAI, CALIFORNIA 93023

2464 E. OJAI AVE. LLC

PROJECT NUMBER

SURVEYOR: JENSEN DESIGN & SURVEY, INC 1672 DONLON STREET VENTURA, CA 93003 805.654.6977

SANTA BARBARA, CA 93105 805.452.3031

MSED ARCX C-26132 \*\Ren.

DRAWING TITLE

G0.70

OJAI PROJECT 2464 E. OJAI AVENUE OJAI, CALIFORNIA 93023

2464 E. OJAI AVE. LLC

PROJECT NUMBER

SURVEYOR: JENSEN DESIGN & SURVEY, INC 1672 DONLON STREET VENTURA, CA 93003 805.654.6977

SANTA BARBARA, CA 93105 805.452.3031

NSED ARCH C-26132 \*\Ren.

CURRENT CONDITIONS PHOTOS

G0.71

OJAI PROJECT 2464 E. OJAI AVENUE OJAI, CALIFORNIA 93023

OWNER 2464 E. OJAI AVE. LLC

PROJECT NUMBER

2106 ARCHITECT