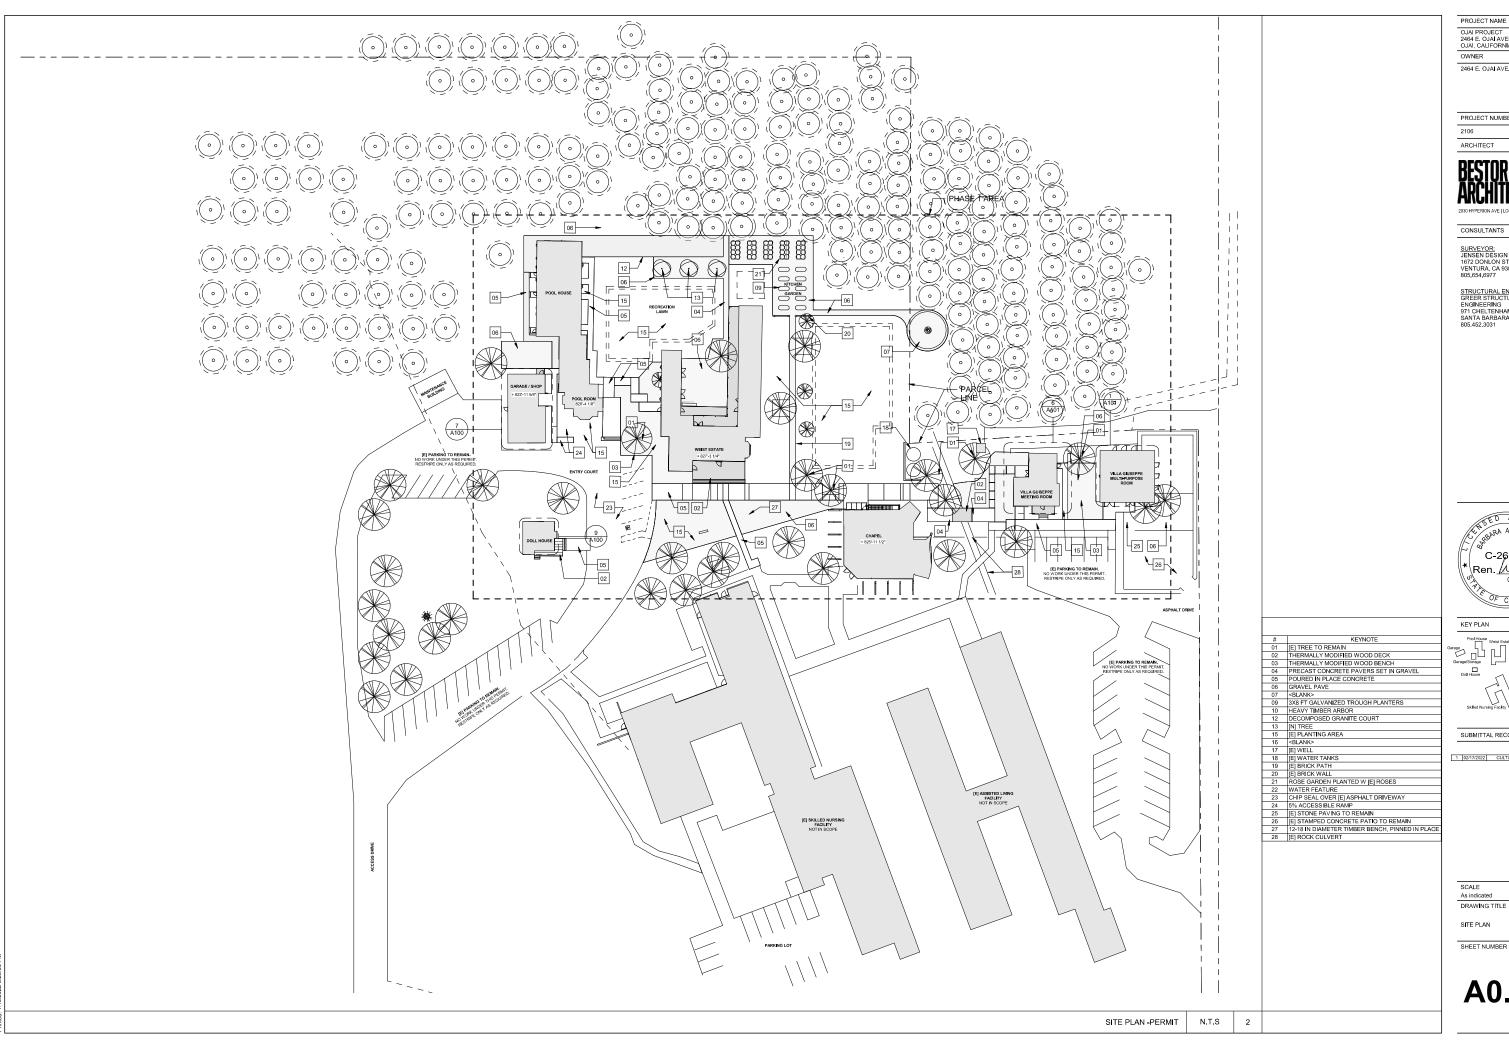

OJAI PROJECT 2464 E. OJAI AVENUE OJAI, CALIFORNIA 93023

2464 E. OJAI AVE. LLC

PROJECT NUMBER

SURVEYOR: JENSEN DESIGN & SURVEY, INC 1672 DONLON STREET VENTURA, CA 93003 805.654.6977

SANTA BARBARA, CA 93105 805.452.3031

MSED ARCX C-26132 \*\Ren.

DRAWING TITLE

G0.70

OJAI PROJECT 2464 E. OJAI AVENUE OJAI, CALIFORNIA 93023

2464 E. OJAI AVE. LLC

PROJECT NUMBER

SURVEYOR: JENSEN DESIGN & SURVEY, INC 1672 DONLON STREET VENTURA, CA 93003 805.654.6977

SANTA BARBARA, CA 93105 805.452.3031

NSED ARCH C-26132 \*\Ren.

CURRENT CONDITIONS PHOTOS

G0.71

OJAI PROJECT 2464 E. OJAI AVENUE OJAI, CALIFORNIA 93023

OWNER 2464 E. OJAI AVE. LLC

PROJECT NUMBER

2106 ARCHITECT

CONSULTANTS

SURVEYOR: JENSEN DESIGN & SURVEY, INC 1672 DONLON STREET VENTURA, CA 93003 805.654.6977

KEY PLAN

SUBMITTAL RECORD

1 02/17/2022 CULTURAL HERITAGE

As indicated

DRAWING TITLE

DEMOLITION SITE PLAN

SHEET NUMBER

**AD0.10** 

EXISTING TO REMAIN

TO BE DEMOLISHED

FACE OF FINISH
 FACE OF FRAMING