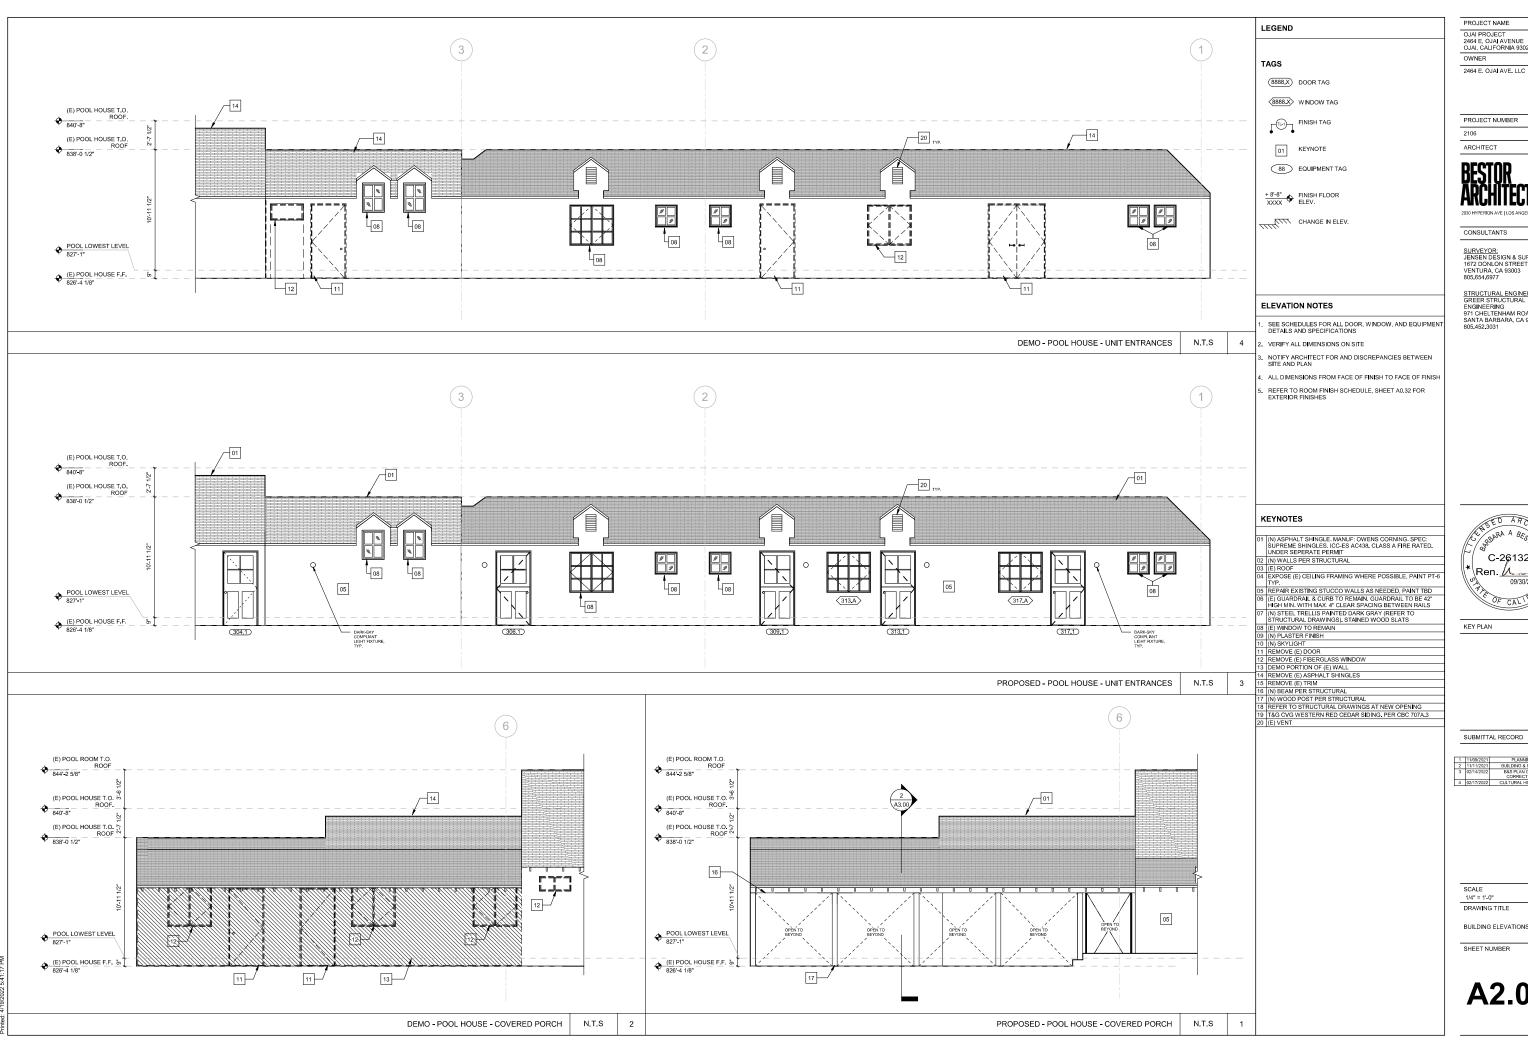

01 REFURBISH EXISTING MITCHENETTE
02 REFURBISH EXISTING BATHROOM
03 REMOVE EXISTING KITCHEN

04 RETAIN & PROTECT ORIGINAL WOOD FRAMED DOORS & WINDOWS

- 05 [E] INTERIOR NON-STRUCTURAL WALLS TO BE REMOVED

- REMOVE PORTION OF (E) WALL
  REPAIR SUBSTANDARD STRUCTURE AS REQUIRED
  RETAIN AND PROTECT
- [E] STAINED GLASS & IRON STRUCTURE TO BE REMOVED & RETAINED.
- REMOVE APPLIANCE & PLUMBING FIXTURES, CAP AS REQUIRED

- 20 (E) STEP TO BE REMOVED

OJAI PROJECT 2464 E, OJAI AVENUE OJAI, CALIFORNIA 93023

PROJECT NUMBER

OWNER 2464 E. OJAI AVE. LLC

2106

ARCHITECT

CONSULTANTS

SURVEYOR: JENSEN DESIGN & SURVEY, INC

STRUCTURAL ENGINEER: GREER STRUCTURAL ENGINEERING 971 CHELTENHAM ROAD SANTA BARBARA, CA 93105 805.452.3031

C-26132 Ren.

SUBMITTAL RECORD

BUILDING ELEVATIONS

A2.04

OJAI PROJECT 2464 E. OJAI AVENUE OJAI, CALIFORNIA 93023 OWNER