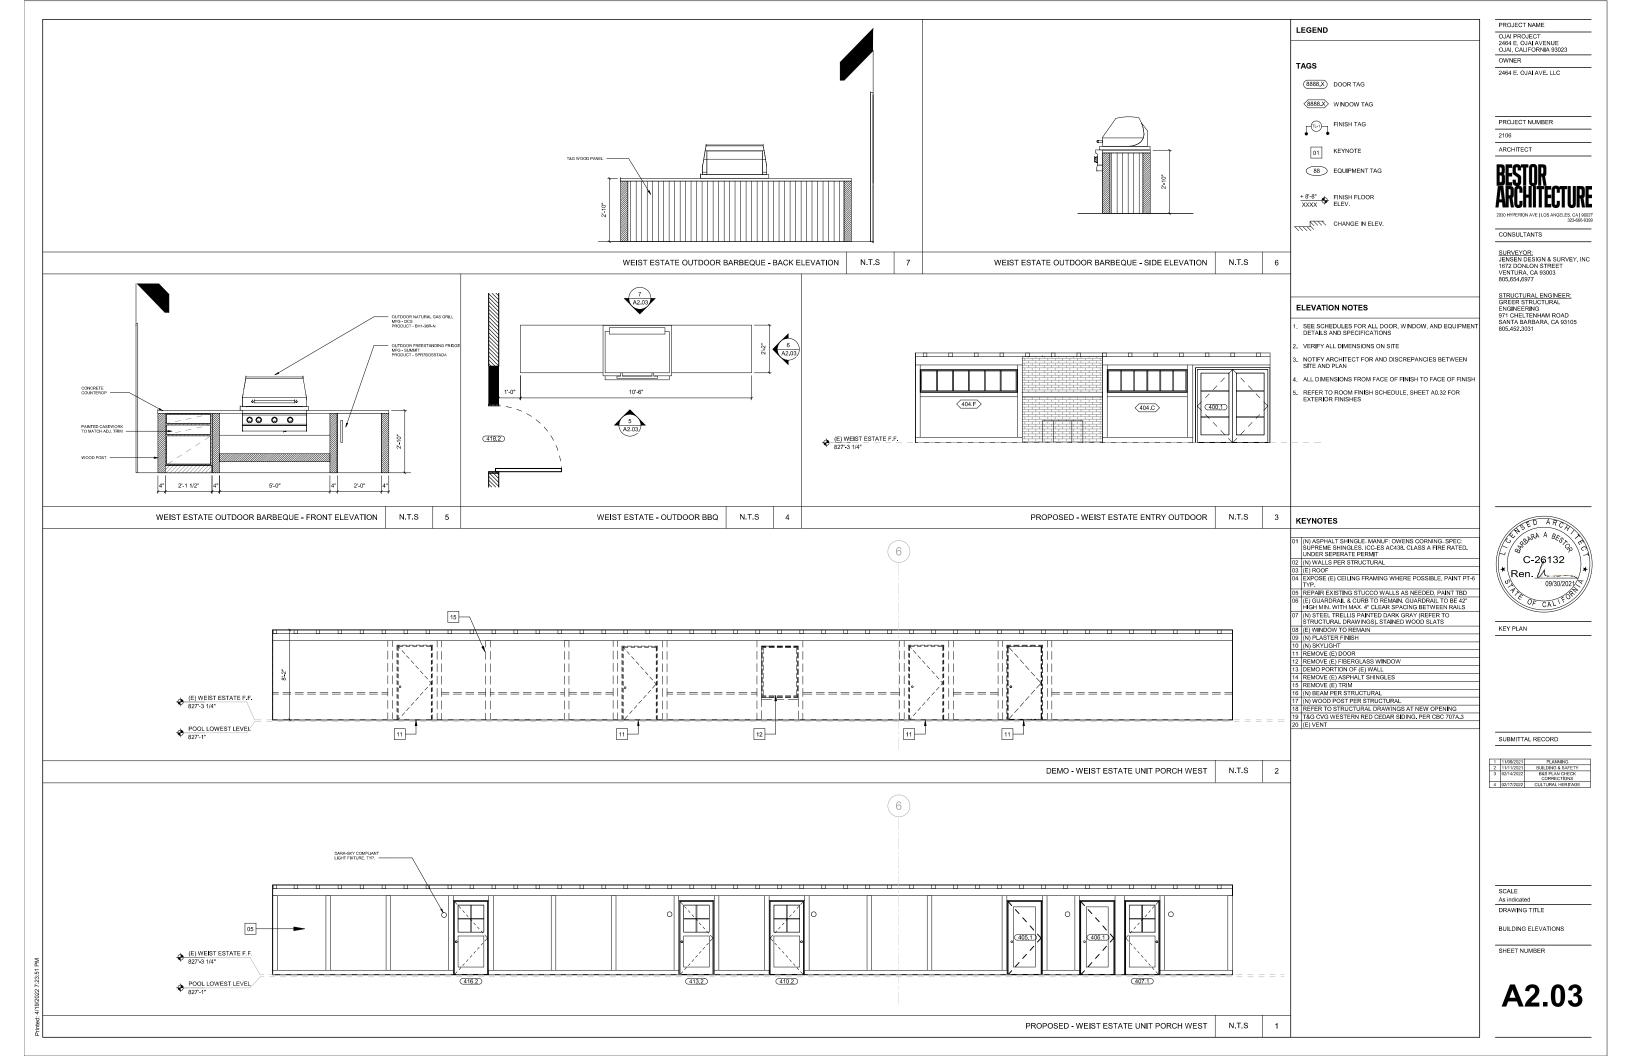

01 REFURBISH EXISTING MITCHENETTE
02 REFURBISH EXISTING BATHROOM
03 REMOVE EXISTING KITCHEN

04 RETAIN & PROTECT ORIGINAL WOOD FRAMED DOORS & WINDOWS

- 05 [E] INTERIOR NON-STRUCTURAL WALLS TO BE REMOVED

- REMOVE PORTION OF (E) WALL
  REPAIR SUBSTANDARD STRUCTURE AS REQUIRED
  RETAIN AND PROTECT
- [E] STAINED GLASS & IRON STRUCTURE TO BE REMOVED & RETAINED.
- REMOVE APPLIANCE & PLUMBING FIXTURES, CAP AS REQUIRED

- 20 (E) STEP TO BE REMOVED

OJAI PROJECT 2464 E, OJAI AVENUE OJAI, CALIFORNIA 93023

PROJECT NUMBER

OWNER 2464 E. OJAI AVE. LLC

2106

ARCHITECT

CONSULTANTS

SURVEYOR: JENSEN DESIGN & SURVEY, INC