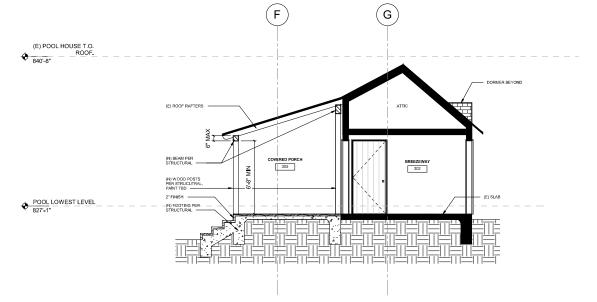

POOL HOUSE - COVERED PORCH SECTION

N.T.S

2

C-26132

KEY PLAN

SUBMITTAL RECORD

1 11/11/2021 BUILDING & SAFETY
2 02/14/2022 B&S PLAN CHECK
CORRECTIONS
3 02/17/2022 CULTURAL HERITAGE

SCALE 1/4" = 1'-0"