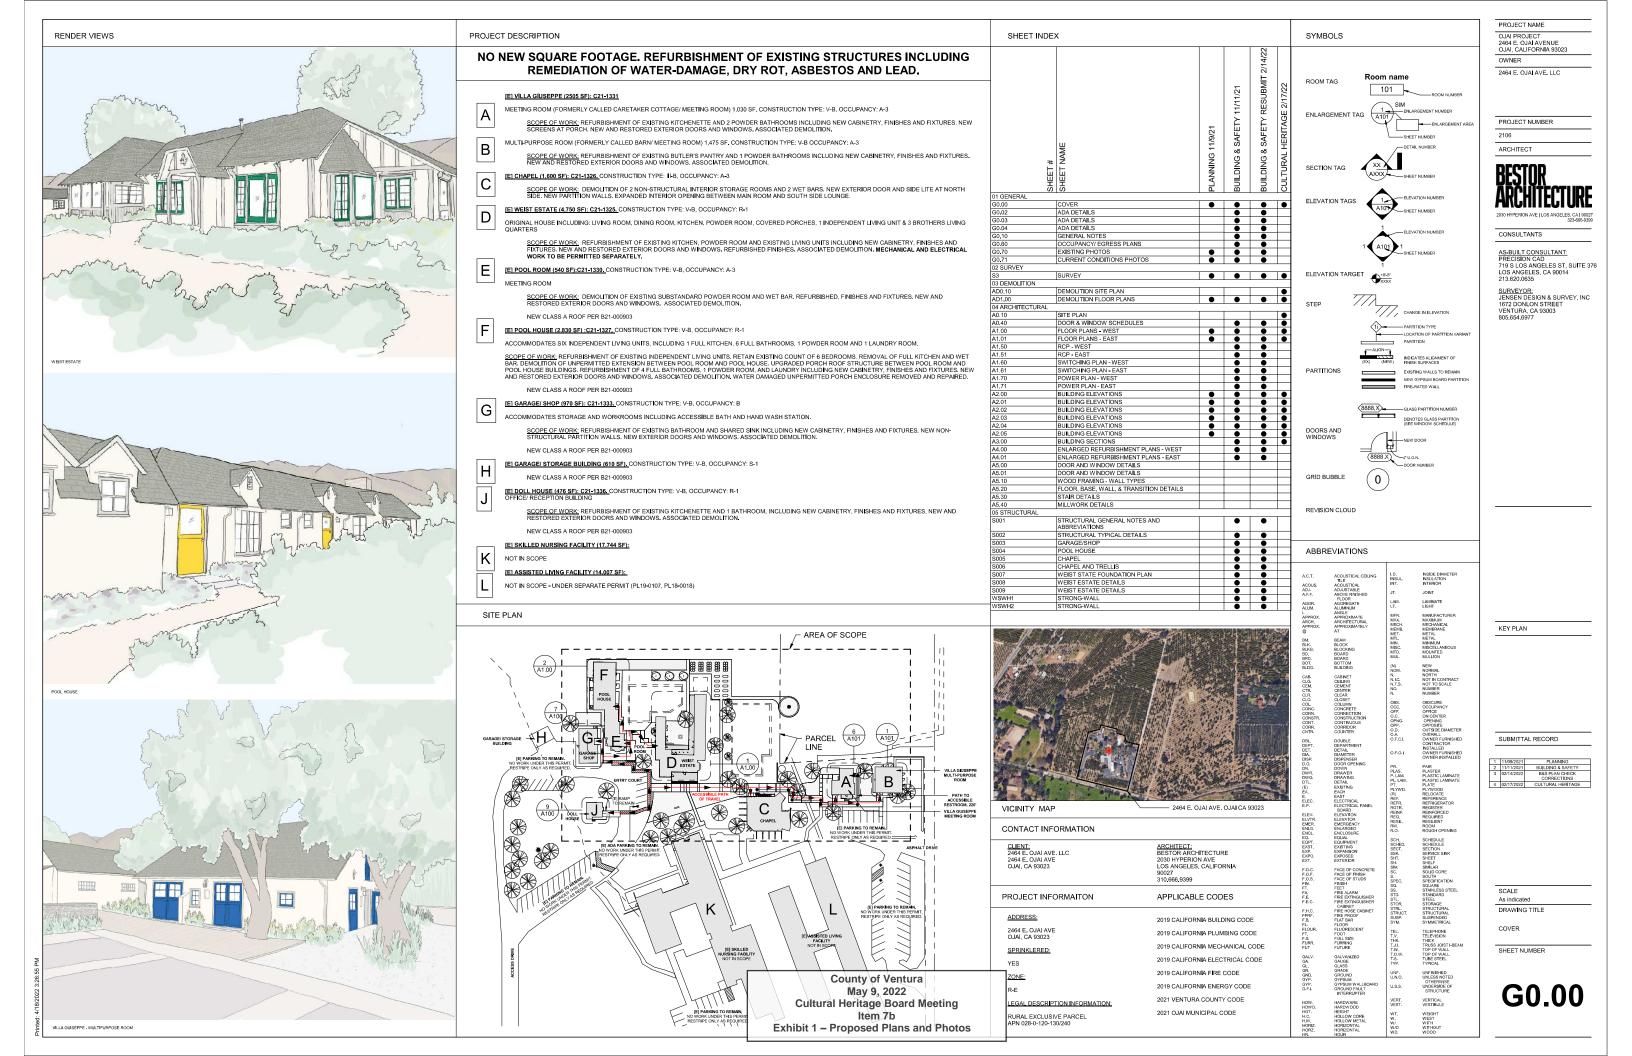

OJAI PROJECT 2464 E. OJAI AVENUE OJAI, CALIFORNIA 93023

2464 E. OJAI AVE. LLC

PROJECT NUMBER

SURVEYOR: JENSEN DESIGN & SURVEY, INC 1672 DONLON STREET VENTURA, CA 93003 805.654.6977

SANTA BARBARA, CA 93105 805.452.3031

MSED ARCX C-26132 \*\Ren.

DRAWING TITLE

G0.70

OJAI PROJECT 2464 E. OJAI AVENUE OJAI, CALIFORNIA 93023

2464 E. OJAI AVE. LLC

PROJECT NUMBER

SURVEYOR: JENSEN DESIGN & SURVEY, INC 1672 DONLON STREET VENTURA, CA 93003 805.654.6977

SANTA BARBARA, CA 93105 805.452.3031

NSED ARCH C-26132 \*\Ren.

CURRENT CONDITIONS PHOTOS

G0.71

OJAI PROJECT 2464 E. OJAI AVENUE OJAI, CALIFORNIA 93023

OWNER 2464 E. OJAI AVE. LLC

PROJECT NUMBER

2106 ARCHITECT