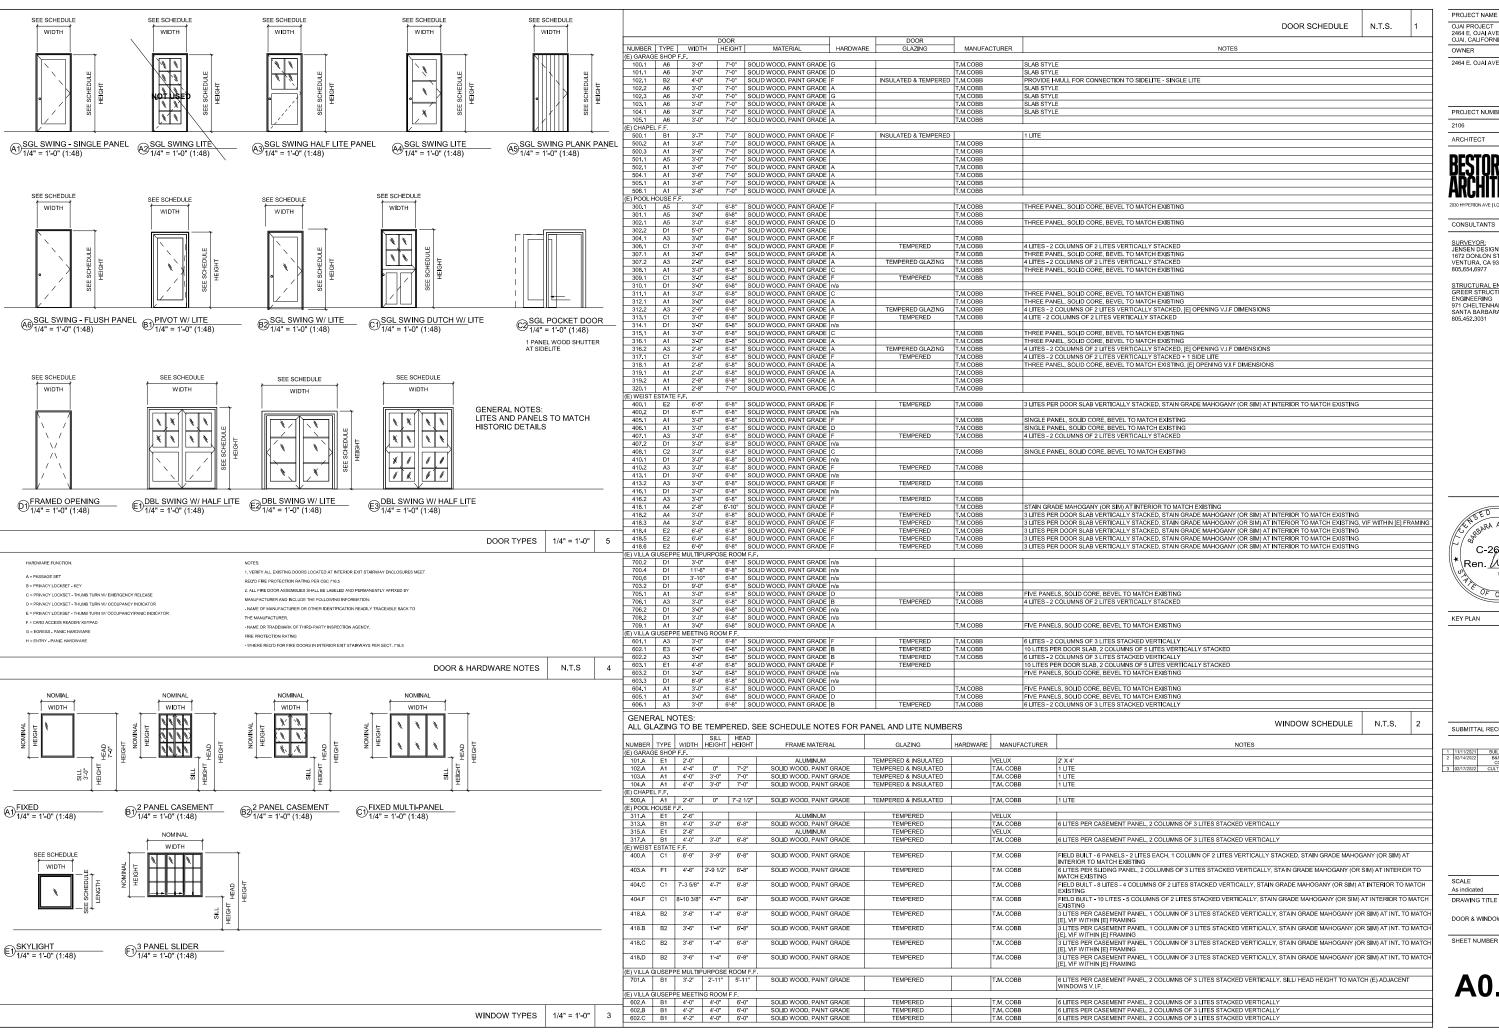

2464 F OJALAVE LLC

PROJECT NUMBER

SURVEYOR: JENSEN DESIGN & SURVEY, INC 1672 DONLON STREET VENTURA, CA 93003

STRUCTURAL ENGINEER: GREER STRUCTURAL ENGINEERING 971 CHELTENHAM ROAD SANTA BARBARA, CA 93105

SUBMITTAL RECORD

1 11/11/2021 BUILDING & SAFETY
2 02/14/2022 B&S PLAN CHECK
CORRECTIONS
3 02/17/2022 CULTURAL HERITAGE

DOOR & WINDOW SCHEDULES

A0.40

PROJECT NUMBER

SURVEYOR: JENSEN DESIGN & SURVEY, INC 1672 DONLON STREET VENTURA, CA 93003 805.654.6977

C-26132

SUBMITTAL RECORD

**A2.00** 

OJAI PROJECT 2464 E. OJAI AVENUE OJAI, CALIFORNIA 93023

PROJECT NUMBER

SURVEYOR: JENSEN DESIGN & SURVEY, INC 1672 DONLON STREET VENTURA, CA 93003 805.654.6977

STRUCTURAL ENGINEER: GREER STRUCTURAL ENGINEERING 971 CHELTENHAM ROAD SANTA BARBARA, CA 93105 805.452.3031