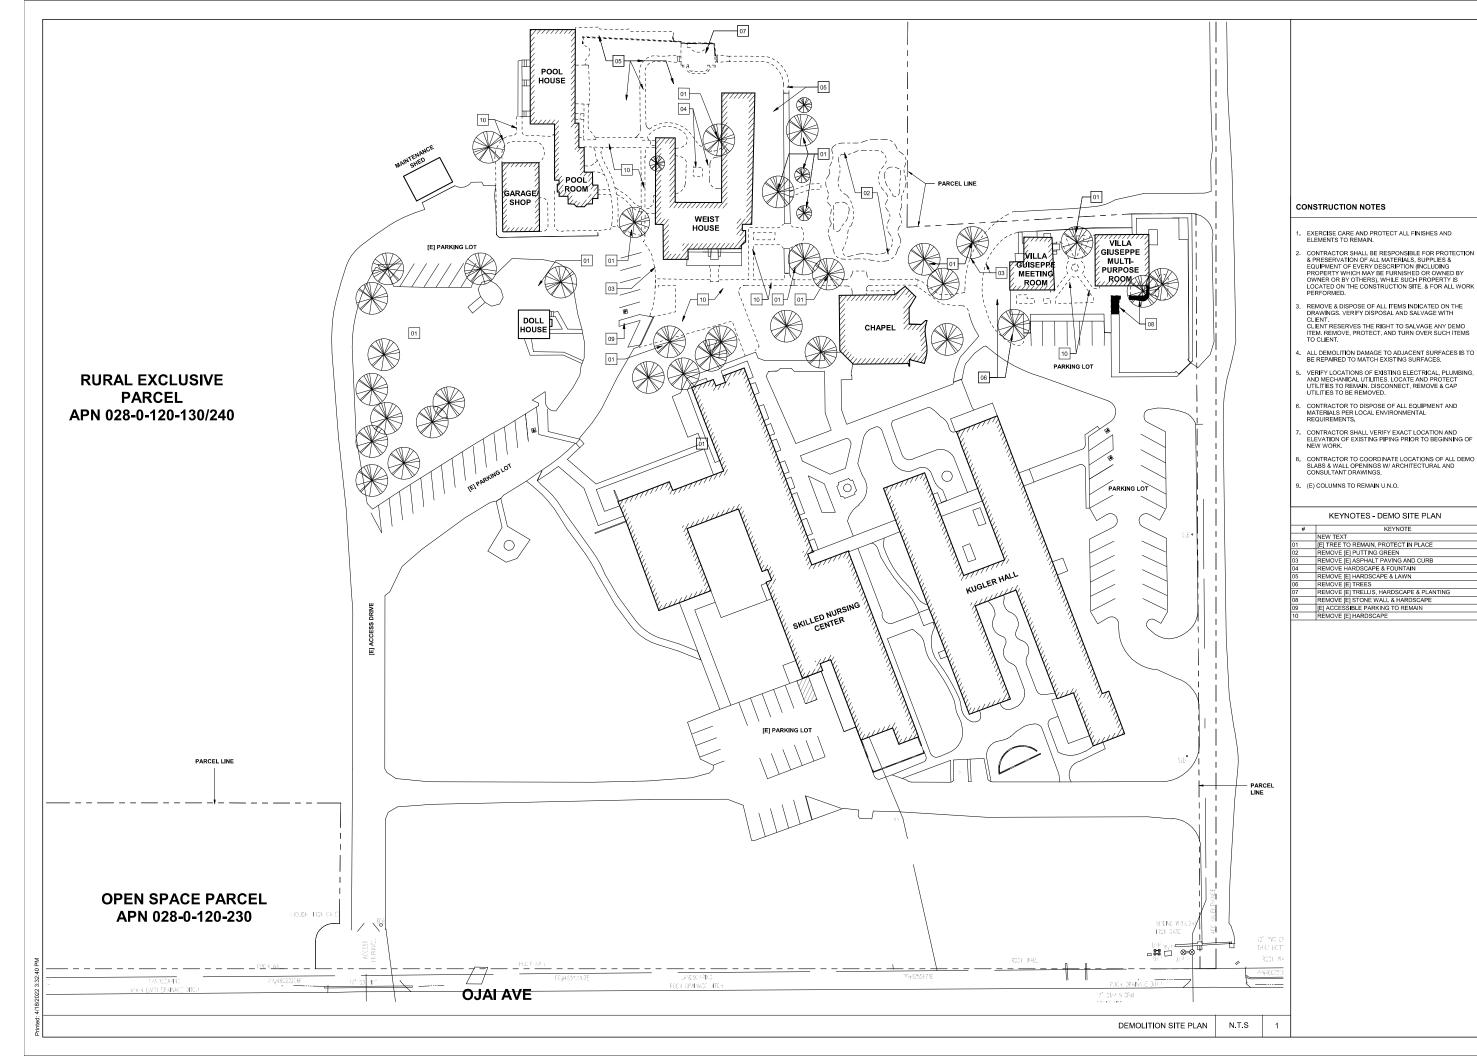

CONSULTANTS

SURVEYOR: JENSEN DESIGN & SURVEY, INC 1672 DONLON STREET VENTURA, CA 93003 805.654.6977

KEY PLAN

SUBMITTAL RECORD

1 02/17/2022 CULTURAL HERITAGE

As indicated

DRAWING TITLE

DEMOLITION SITE PLAN

SHEET NUMBER

**AD0.10** 

EXISTING TO REMAIN

TO BE DEMOLISHED

FACE OF FINISH
 FACE OF FRAMING

## CONSTRUCTION NOTES

- EXERCISE CARE AND PROTECT ALL FINISHES AND ELEMENTS TO REMAIN.
- CONTRACTOR SHALL BE RESPONSIBLE FOR PROTECTION & PRESERVATION OF ALL MATERIALS, SUPPLIES & EDITION (INCLUDING PROPERTY WHICH MAY BE FURNISHED OR OWNED BY OWNER OR BY OTHERS), WHILE SUCH PROPERTY IS LOCATED ON THE CONSTRUCTION SITE, & FOR ALL WORK PERFORMED.
- REMOVE & DISPOSE OF ALL ITEMS INDICATED ON THE DRAWINGS. VERIFY DISPOSAL AND SALVAGE WITH DRAWINGS. VERIFT DISPOSAL AND SALVAGE WITH CLIENT. CLIENT RESERVES THE RIGHT TO SALVAGE ANY DEMO ITEM, REMOVE, PROTECT, AND TURN OVER SUCH ITEMS TO CLIENT.
- VERIFY LOCATIONS OF EXISTING ELECTRICAL, PLUMBING AND MECHANICAL UTILITIES. LOCATE AND PROTECT UTILITIES TO REMAIN. DISCONNECT, REMOVE & CAP UTILITIES TO BE REMOVED.
- CONTRACTOR TO DISPOSE OF ALL EQUIPMENT AND MATERIALS PER LOCAL ENVIRONMENTAL REQUIREMENTS.
- CONTRACTOR SHALL VERIFY EXACT LOCATION AND ELEVATION OF EXISTING PIPING PRIOR TO BEGINNING OF NEW WORK.
- CONTRACTOR TO COORDINATE LOCATIONS OF ALL DEMO SLABS & WALL OPENINGS W/ ARCHITECTURAL AND CONSULTANT DRAWINGS.
- 9. (E) COLUMNS TO REMAIN U.N.O.

01 REFURBISH EXISTING MITCHENETTE
02 REFURBISH EXISTING BATHROOM
03 REMOVE EXISTING KITCHEN

04 RETAIN & PROTECT ORIGINAL WOOD FRAMED DOORS & WINDOWS

- 05 [E] INTERIOR NON-STRUCTURAL WALLS TO BE REMOVED

- REMOVE PORTION OF (E) WALL
  REPAIR SUBSTANDARD STRUCTURE AS REQUIRED
  RETAIN AND PROTECT
- [E] STAINED GLASS & IRON STRUCTURE TO BE REMOVED & RETAINED.
- REMOVE APPLIANCE & PLUMBING FIXTURES, CAP AS REQUIRED

- 20 (E) STEP TO BE REMOVED

OJAI PROJECT 2464 E, OJAI AVENUE OJAI, CALIFORNIA 93023

PROJECT NUMBER

OWNER 2464 E. OJAI AVE. LLC

2106

ARCHITECT

CONSULTANTS

SURVEYOR: JENSEN DESIGN & SURVEY, INC