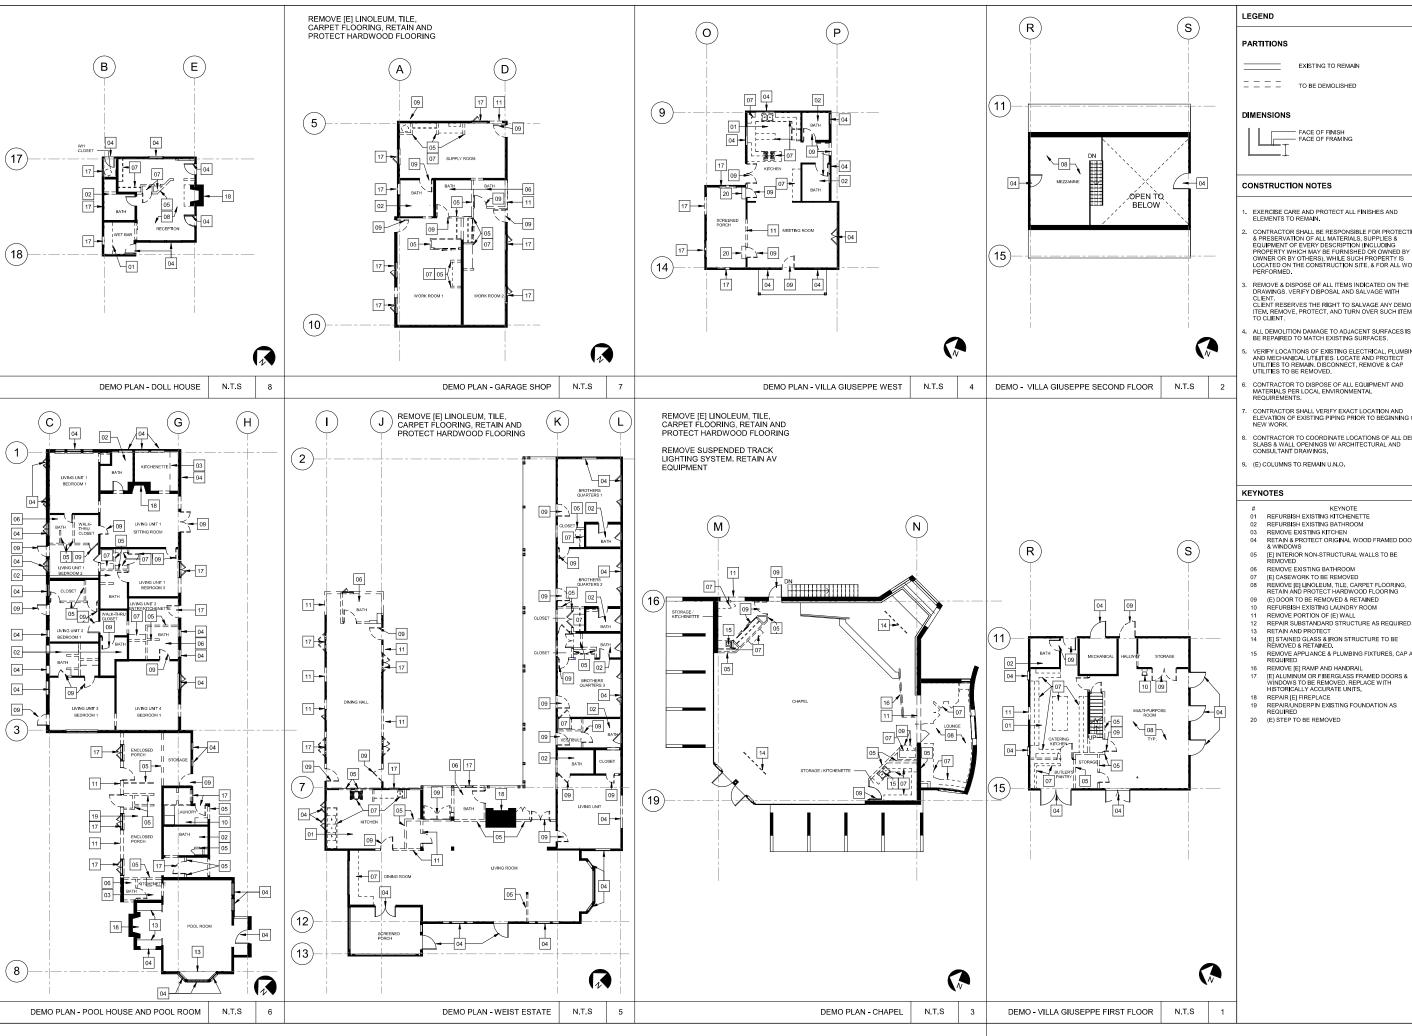

1672 DONLON STREET VENTURA, CA 93003

STRUCTURAL ENGINEER: GREER STRUCTURAL

ENGINEERING 971 CHELTENHAM ROAD

SANTA BARBARA, CA 93105 805.452.3031

KEY PLAN

SCALE As indicated DRAWING TITLE

DEMOLITION FLOOR PLANS

SHEET NUMBER

**AD1.00** 

OJAI PROJECT 2464 E. OJAI AVENUE OJAI, CALIFORNIA 93023

2464 E. OJAI AVE. LLC

PROJECT NUMBER

SURVEYOR: JENSEN DESIGN & SURVEY, INC 1672 DONLON STREET VENTURA, CA 93003 805.654.6977

01 REFURBISH EXISTING MITCHENETTE
02 REFURBISH EXISTING BATHROOM
03 REMOVE EXISTING KITCHEN

04 RETAIN & PROTECT ORIGINAL WOOD FRAMED DOORS & WINDOWS

- 05 [E] INTERIOR NON-STRUCTURAL WALLS TO BE REMOVED

- REMOVE PORTION OF (E) WALL
  REPAIR SUBSTANDARD STRUCTURE AS REQUIRED
  RETAIN AND PROTECT
- [E] STAINED GLASS & IRON STRUCTURE TO BE REMOVED & RETAINED.
- REMOVE APPLIANCE & PLUMBING FIXTURES, CAP AS REQUIRED

- 20 (E) STEP TO BE REMOVED

OJAI PROJECT 2464 E, OJAI AVENUE OJAI, CALIFORNIA 93023

PROJECT NUMBER

OWNER 2464 E. OJAI AVE. LLC

2106

ARCHITECT

CONSULTANTS

SURVEYOR: JENSEN DESIGN & SURVEY, INC