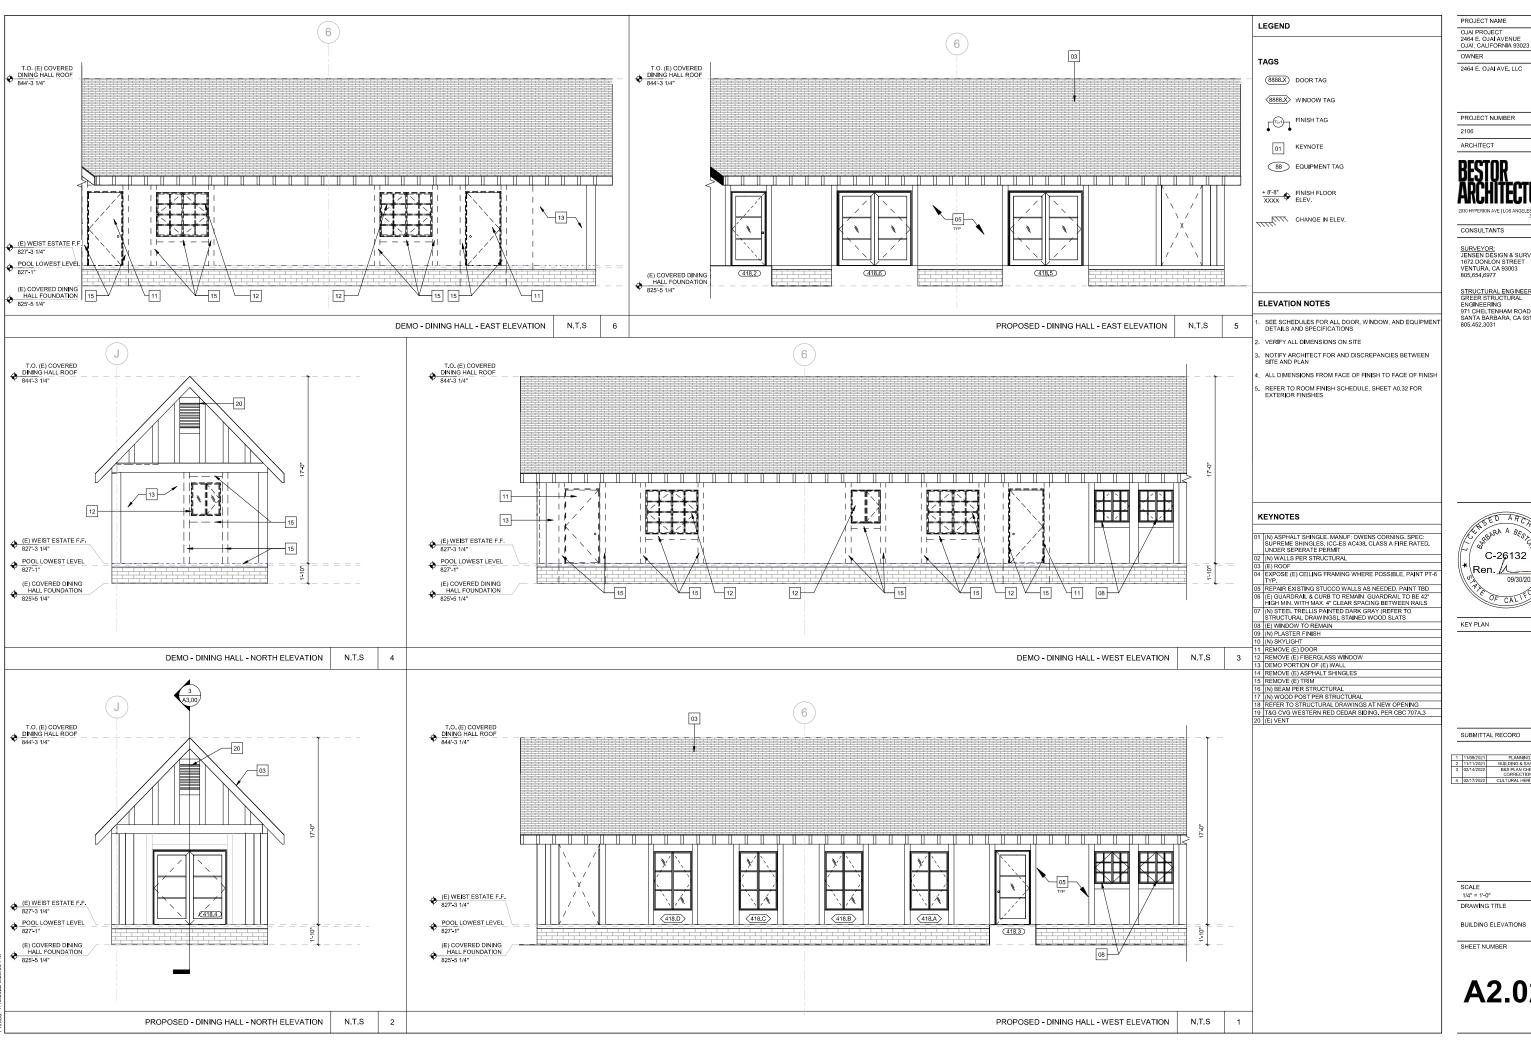

01 REFURBISH EXISTING MITCHENETTE
02 REFURBISH EXISTING BATHROOM
03 REMOVE EXISTING KITCHEN

04 RETAIN & PROTECT ORIGINAL WOOD FRAMED DOORS & WINDOWS

- 05 [E] INTERIOR NON-STRUCTURAL WALLS TO BE REMOVED

- REMOVE PORTION OF (E) WALL
  REPAIR SUBSTANDARD STRUCTURE AS REQUIRED
  RETAIN AND PROTECT
- [E] STAINED GLASS & IRON STRUCTURE TO BE REMOVED & RETAINED.
- REMOVE APPLIANCE & PLUMBING FIXTURES, CAP AS REQUIRED

- 20 (E) STEP TO BE REMOVED

OJAI PROJECT 2464 E, OJAI AVENUE OJAI, CALIFORNIA 93023

PROJECT NUMBER

OWNER 2464 E. OJAI AVE. LLC

2106

ARCHITECT

CONSULTANTS

SURVEYOR: JENSEN DESIGN & SURVEY, INC

SUBMITTAL RECORD

1/4" = 1'-0"

BUILDING ELEVATIONS

A2.02

OJAI PROJECT 2464 E, OJAI AVENUE OJAI, CALIFORNIA 93023

PROJECT NUMBER

SURVEYOR: JENSEN DESIGN & SURVEY, INC 1672 DONLON STREET VENTURA, CA 93003 805.654.6977