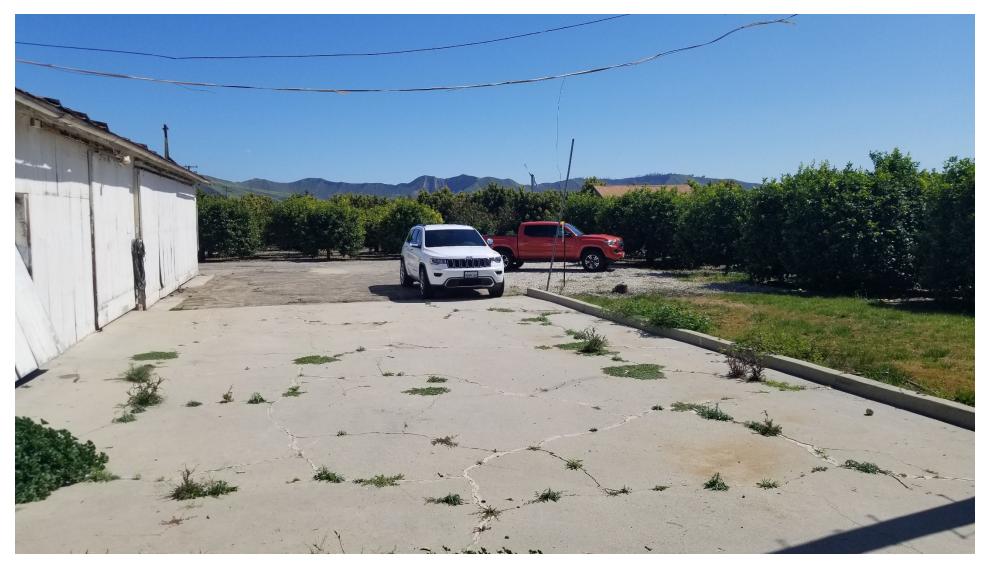

NORTH ELEVATION

NORTH ELEVATION

FRONT PORCH ROOF

UTILITY ROOM ROOF - NORTH ELEVATION

TYPICAL CONCRETE FOUNDATION WALL CONDITION

TYPICAL CONCRETE FOUNDATION WALL CONDITION

CONCRETE DRIVEWAY/PARKING AREA

CONCRETE WALKWAY AND GRASSY AREA