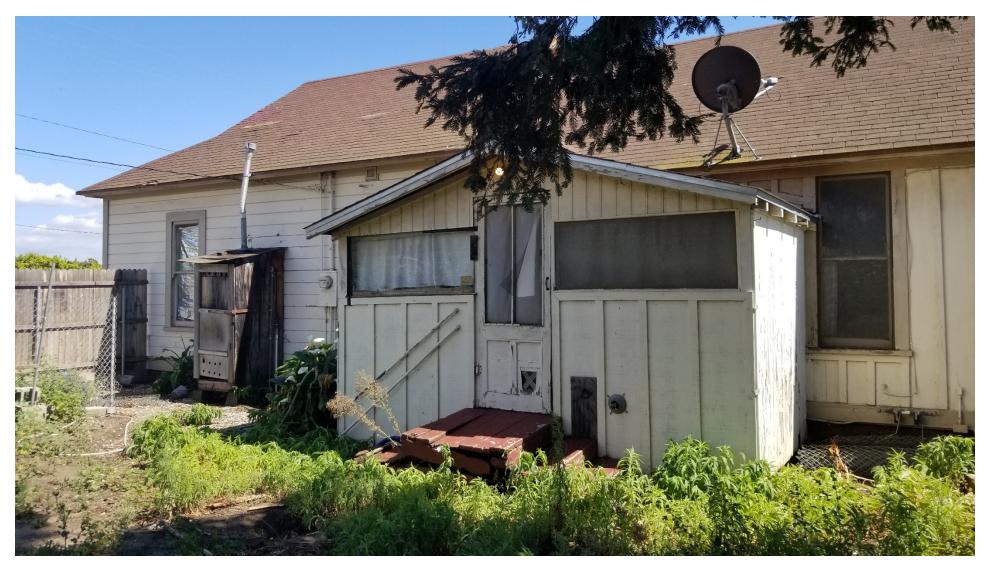

FRONT PORCH AND WOOD DECK

County of Ventura August 29, 2022 Cultural Heritage Board Meeting Item 10a Exhibit 3 – Site Photos

UTILITY ROOM

TYPICAL CONCRETE FOUNDATION WALL CONDITION

EAST ELEVATION

SOUTH ELEVATION