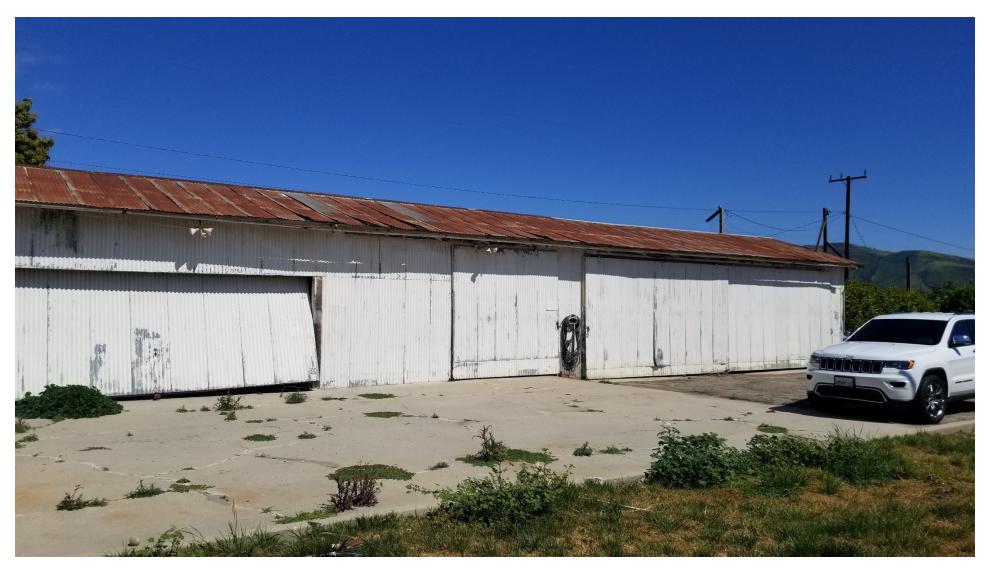

SOUTHWEST CORNER OF CORREGATED METAL GARAGE BUILDING

NORTHWEST CORNER OF CORREGATED METAL GARAGE BUILDING

CORREGATED METAL GARAGE BUILDING