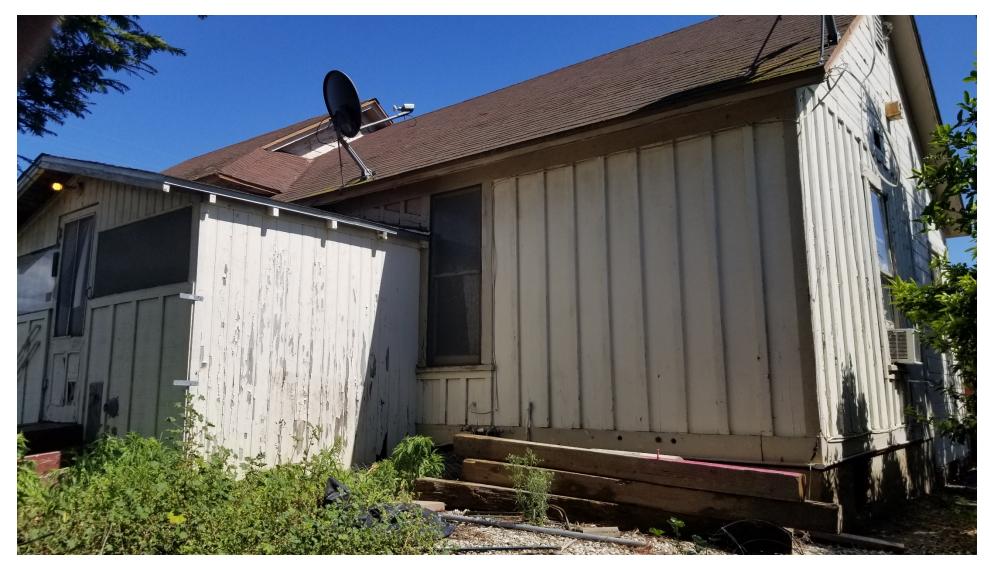

NORTH ELEVATION

NORTH ELEVATION

FRONT PORCH ROOF

UTILITY ROOM ROOF - NORTH ELEVATION

TYPICAL CONCRETE FOUNDATION WALL CONDITION

TYPICAL CONCRETE FOUNDATION WALL CONDITION

CONCRETE DRIVEWAY/PARKING AREA

CONCRETE WALKWAY AND GRASSY AREA