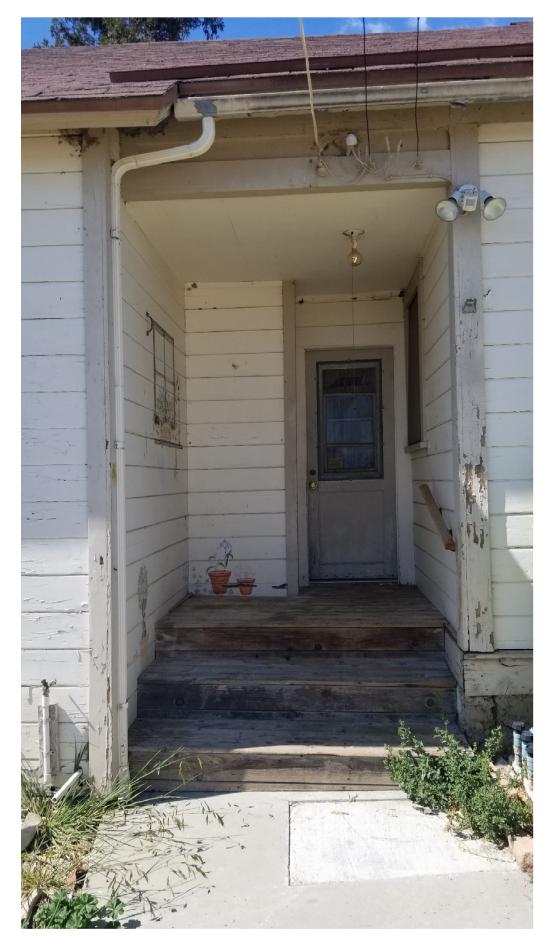

FRONT PORCH AND WOOD DECK

County of Ventura August 29, 2022 Cultural Heritage Board Meeting Item 10a Exhibit 3 – Site Photos

UTILITY ROOM

TYPICAL CONCRETE FOUNDATION WALL CONDITION

EAST ELEVATION

SOUTH ELEVATION