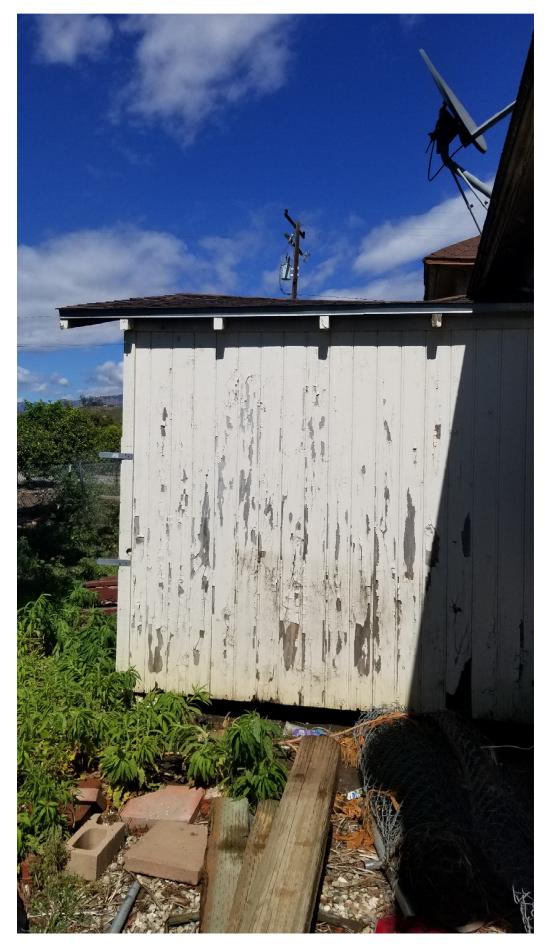

FRONT PORCH AND WOOD DECK

County of Ventura August 29, 2022 Cultural Heritage Board Meeting Item 10a Exhibit 3 – Site Photos

UTILITY ROOM

TYPICAL CONCRETE FOUNDATION WALL CONDITION

EAST ELEVATION

SOUTH ELEVATION