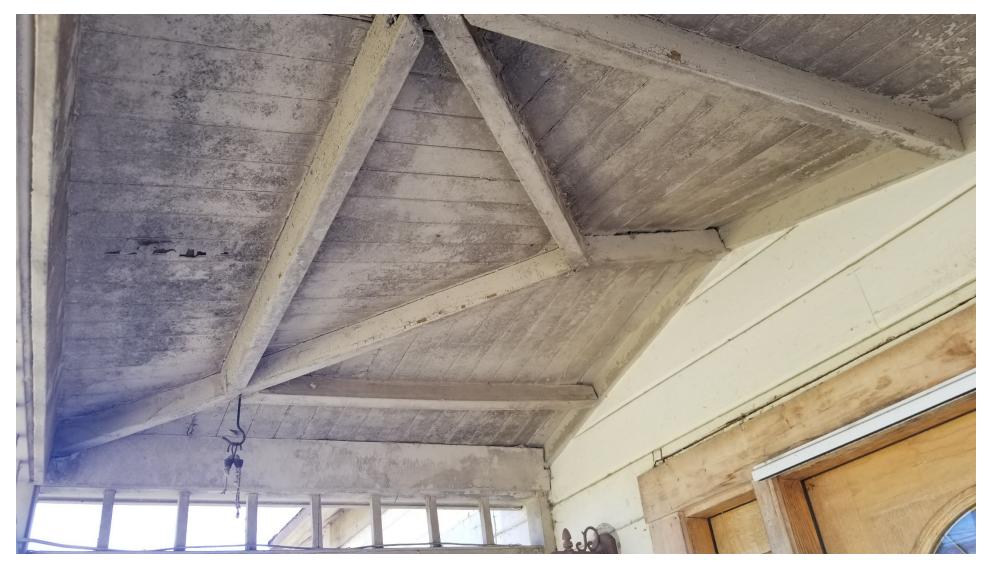

NORTH ELEVATION

NORTH ELEVATION

FRONT PORCH ROOF

UTILITY ROOM ROOF - NORTH ELEVATION

TYPICAL CONCRETE FOUNDATION WALL CONDITION

TYPICAL CONCRETE FOUNDATION WALL CONDITION

CONCRETE DRIVEWAY/PARKING AREA

CONCRETE WALKWAY AND GRASSY AREA