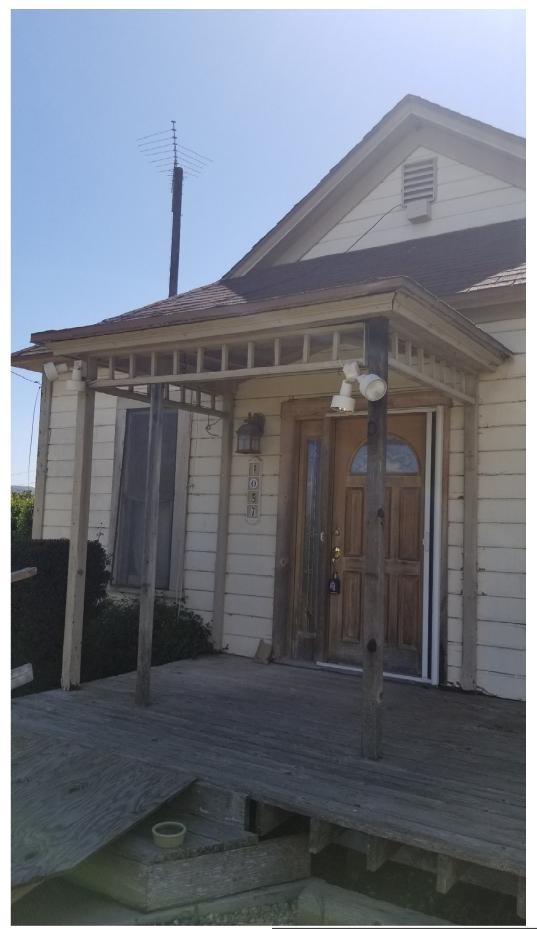

FRONT PORCH AND WOOD DECK

County of Ventura August 29, 2022 Cultural Heritage Board Meeting Item 10a Exhibit 3 – Site Photos

UTILITY ROOM

TYPICAL CONCRETE FOUNDATION WALL CONDITION

EAST ELEVATION

SOUTH ELEVATION