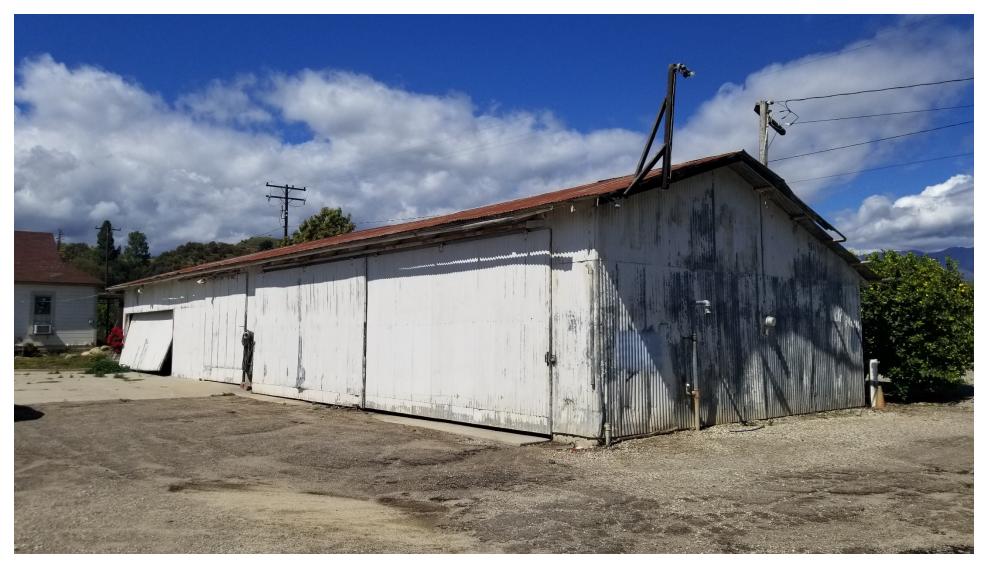

SOUTHWEST CORNER OF CORREGATED METAL GARAGE BUILDING

NORTHWEST CORNER OF CORREGATED METAL GARAGE BUILDING

CORREGATED METAL GARAGE BUILDING