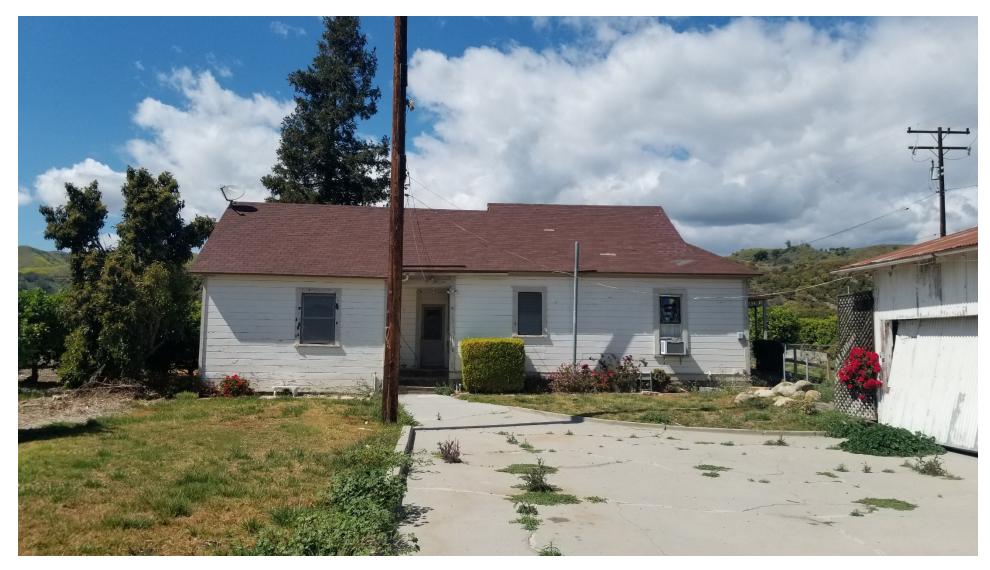

NORTH ELEVATION

NORTH ELEVATION

FRONT PORCH ROOF

UTILITY ROOM ROOF - NORTH ELEVATION

TYPICAL CONCRETE FOUNDATION WALL CONDITION

TYPICAL CONCRETE FOUNDATION WALL CONDITION

CONCRETE DRIVEWAY/PARKING AREA

CONCRETE WALKWAY AND GRASSY AREA