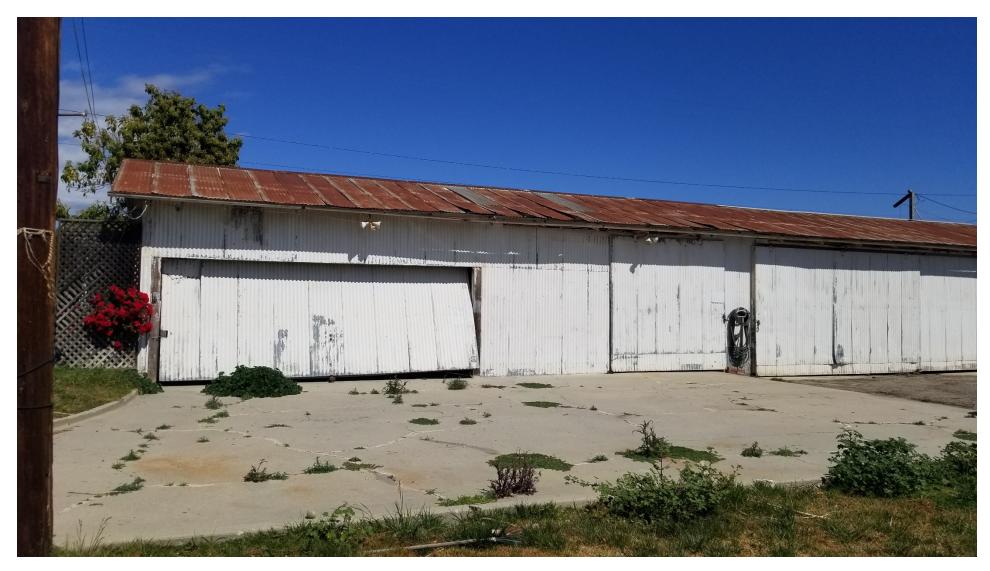

SOUTHWEST CORNER OF CORREGATED METAL GARAGE BUILDING

NORTHWEST CORNER OF CORREGATED METAL GARAGE BUILDING

CORREGATED METAL GARAGE BUILDING