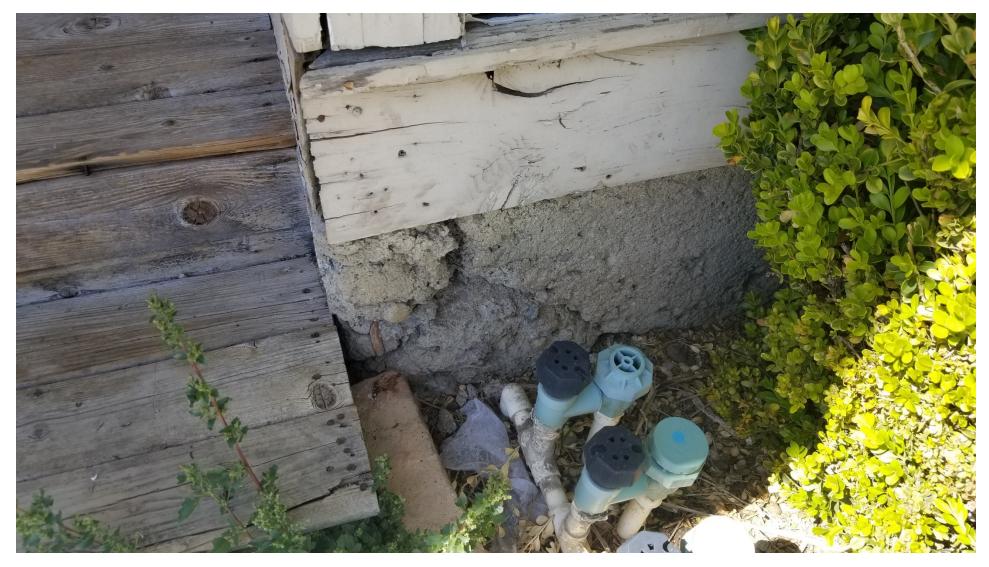

FRONT PORCH AND WOOD DECK

County of Ventura August 29, 2022 Cultural Heritage Board Meeting Item 10a Exhibit 3 – Site Photos

UTILITY ROOM

TYPICAL CONCRETE FOUNDATION WALL CONDITION

EAST ELEVATION

SOUTH ELEVATION

NORTH ELEVATION

NORTH ELEVATION

FRONT PORCH ROOF

UTILITY ROOM ROOF - NORTH ELEVATION

TYPICAL CONCRETE FOUNDATION WALL CONDITION

TYPICAL CONCRETE FOUNDATION WALL CONDITION

CONCRETE DRIVEWAY/PARKING AREA

CONCRETE WALKWAY AND GRASSY AREA