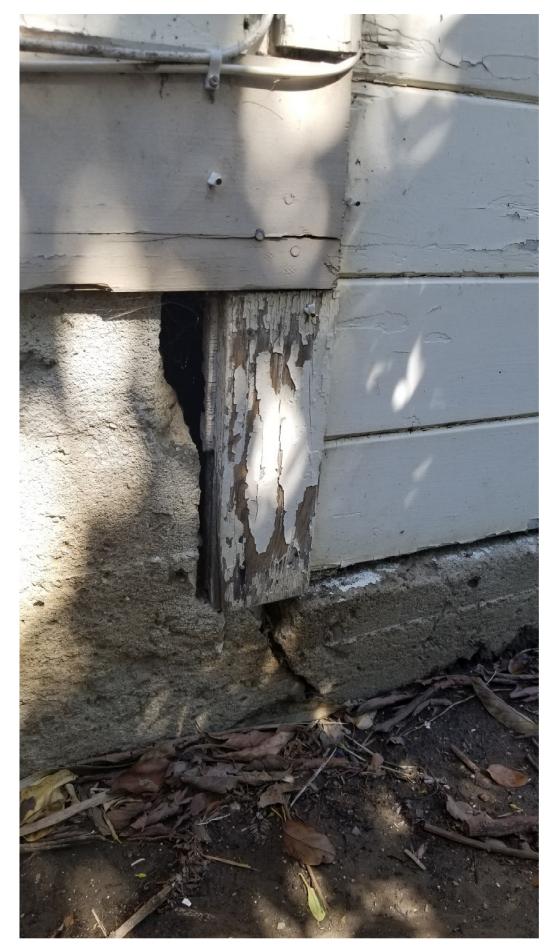

FRONT PORCH AND WOOD DECK

County of Ventura August 29, 2022 Cultural Heritage Board Meeting Item 10a Exhibit 3 – Site Photos

UTILITY ROOM

TYPICAL CONCRETE FOUNDATION WALL CONDITION

EAST ELEVATION

SOUTH ELEVATION