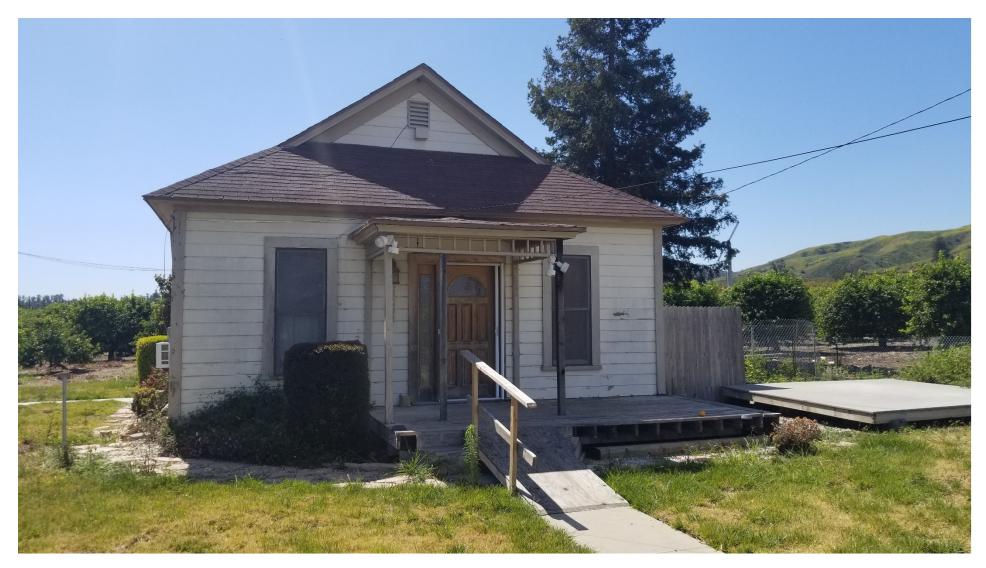

FRONT PORCH AND WOOD DECK

County of Ventura August 29, 2022 Cultural Heritage Board Meeting Item 10a Exhibit 3 – Site Photos

UTILITY ROOM

TYPICAL CONCRETE FOUNDATION WALL CONDITION

EAST ELEVATION

SOUTH ELEVATION