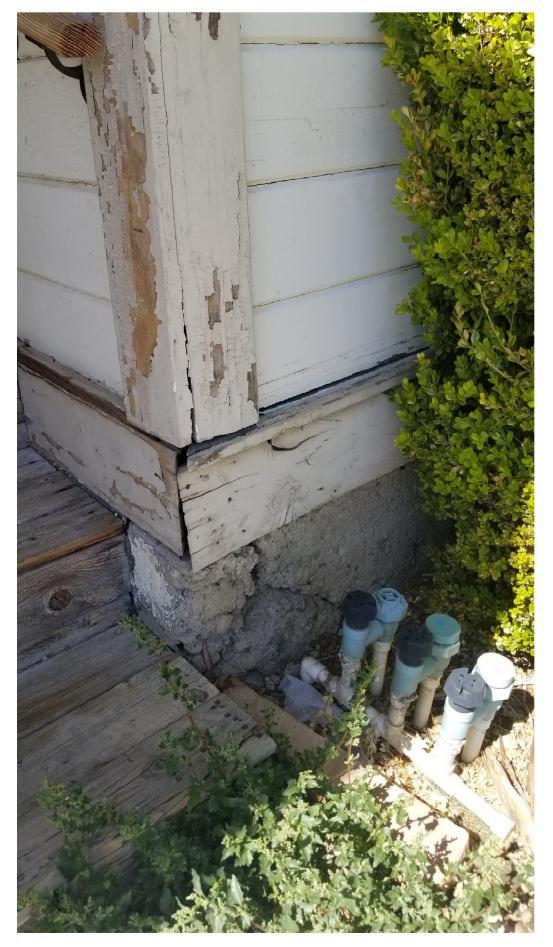

FRONT PORCH AND WOOD DECK

County of Ventura August 29, 2022 Cultural Heritage Board Meeting Item 10a Exhibit 3 – Site Photos

UTILITY ROOM

TYPICAL CONCRETE FOUNDATION WALL CONDITION

EAST ELEVATION

SOUTH ELEVATION