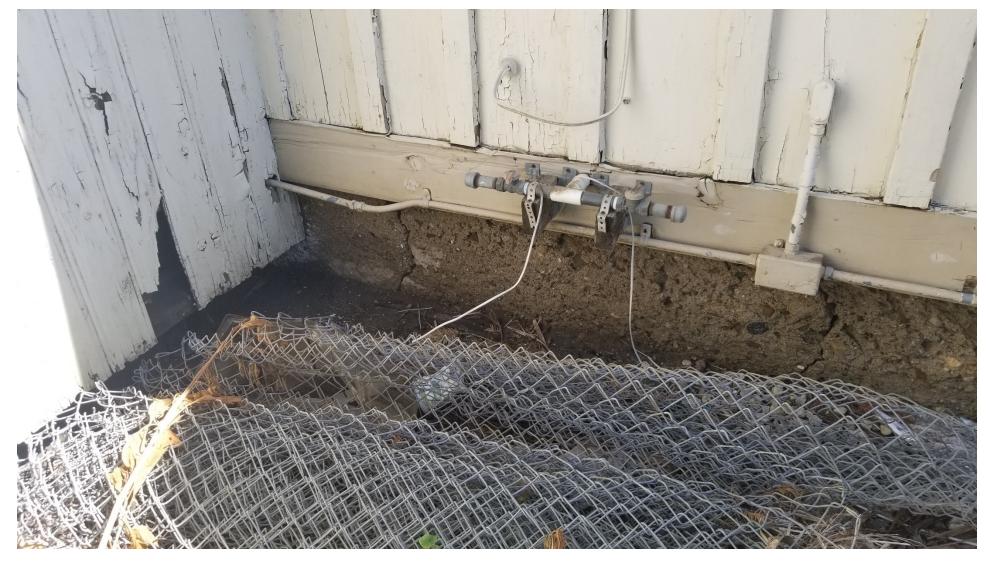

FRONT PORCH AND WOOD DECK

County of Ventura August 29, 2022 Cultural Heritage Board Meeting Item 10a Exhibit 3 – Site Photos

UTILITY ROOM

TYPICAL CONCRETE FOUNDATION WALL CONDITION

EAST ELEVATION

SOUTH ELEVATION

NORTH ELEVATION

NORTH ELEVATION

FRONT PORCH ROOF

UTILITY ROOM ROOF - NORTH ELEVATION

TYPICAL CONCRETE FOUNDATION WALL CONDITION

TYPICAL CONCRETE FOUNDATION WALL CONDITION

CONCRETE DRIVEWAY/PARKING AREA

CONCRETE WALKWAY AND GRASSY AREA