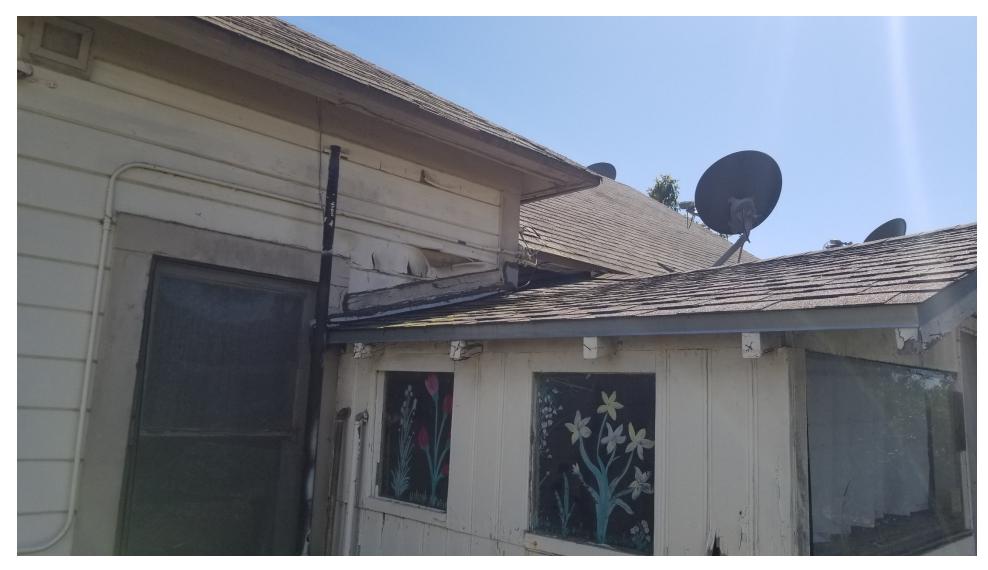

NORTH ELEVATION

NORTH ELEVATION

FRONT PORCH ROOF

UTILITY ROOM ROOF - NORTH ELEVATION

TYPICAL CONCRETE FOUNDATION WALL CONDITION

TYPICAL CONCRETE FOUNDATION WALL CONDITION

CONCRETE DRIVEWAY/PARKING AREA

CONCRETE WALKWAY AND GRASSY AREA