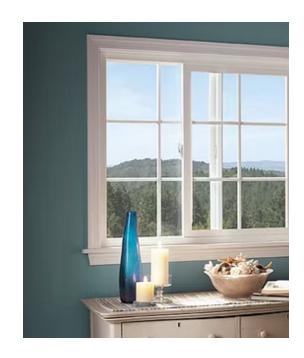

## Sliding windows offer simplicity and a sleek look

Sliding windows have one fixed sash and a moving sash that glides horizontally alongside the other. This replacement style is most loved for its ease of accessibility, wide design and flat, compact profile.

Sliding windows operate similarly to a single-hung window where a single sash glides over a fixed sash, but sliding windows open horizontally rather than

vertically. They are a classic option and have stayed popular through their versatility, durability and scalability.

This style is a great replacement option in areas to where your reach is limited. It typically works best for large openings that are wider than they are tall.

- Compact functionality
- Ease of operation
- Option of an exterior screen
- Significant ventilation
- Wide views
- Great for use in wide spaces
- Durability
- Works best in areas that open to a deck or patio because the window doesn't protrude into the outside living area
- Great for sunrooms where large operable windows are desired
- Popular in areas with limited space or exterior walkways or living spaces close to the window