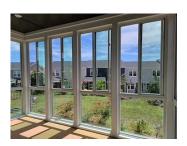

## Sliding windows offer simplicity and a sleek look

Sliding windows have one fixed sash and a moving sash that glides horizontally alongside the other. This replacement style is most loved for its ease of accessibility, wide design and flat, compact profile.

# Description Hardware Grilles Screens Zip Locator Pella Products Related Projects Related Blog Posts

Sliding windows have a single panel that slides open horizontally. They provide a large area of glass – while still providing an operable sash – letting in a significant amount of natural light and fresh air into a home.

Sliding windows operate similarly to a single-hung window where a single sash glides over a fixed sash, but sliding windows open horizontally rather than

vertically. They are a classic option and have stayed popular through their versatility, durability and scalability.

This style is a great replacement option in areas to where your reach is limited. It typically works best for large openings that are wider than they are tall.

- Compact functionality
- Ease of operation
- Option of an exterior screen
- Significant ventilation
- Wide views
- Great for use in wide spaces
- Durability
- Works best in areas that open to a deck or patio because the window doesn't protrude into the outside living area
- Great for sunrooms where large operable windows are desired
- Popular in areas with limited space or exterior walkways or living spaces close to the window