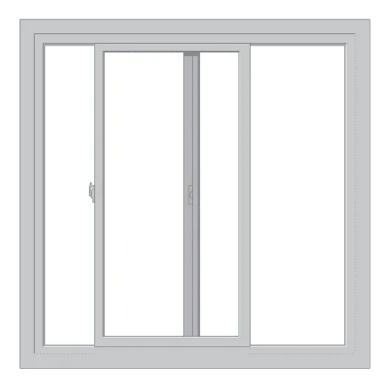

## Horizontal Sliding Window Replacement

## Sliding windows offer simplicity and a sleek look

Sliding windows have one fixed sash and a moving sash that glides horizontally alongside the other. This replacement style is most loved for its ease of accessibility, wide design and flat, compact profile.

# Description Hardware Grilles Screens Zip Locator Pella Products Related Projects Related Blog Posts

Sliding windows have a single panel that slides open horizontally. They provide a large area of glass – while still providing an operable sash – letting in a significant amount of natural light and fresh air into a home.

Sliding windows operate similarly to a single-hung window where a single sash glides over a fixed sash, but sliding windows open horizontally rather than

vertically. They are a classic option and have stayed popular through their versatility, durability and scalability.

This style is a great replacement option in areas to where your reach is limited. It typically works best for large openings that are wider than they are tall.

- Compact functionality
- Ease of operation
- Option of an exterior screen
- Significant ventilation
- Wide views
- Great for use in wide spaces
- Durability
- Works best in areas that open to a deck or patio because the window doesn't protrude into the outside living area
- Great for sunrooms where large operable windows are desired
- Popular in areas with limited space or exterior walkways or living spaces close to the window