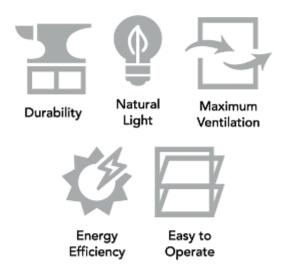

This style is a great replacement option in areas to where your reach is limited. It typically works best for large openings that are wider than they are tall.

- Compact functionality
- Ease of operation
- Option of an exterior screen
- Significant ventilation
- Wide views
- Great for use in wide spaces
- Durability
- Works best in areas that open to a deck or patio because the window doesn't protrude into the outside living area
- Great for sunrooms where large operable windows are desired
- Popular in areas with limited space or exterior walkways or living spaces close to the window