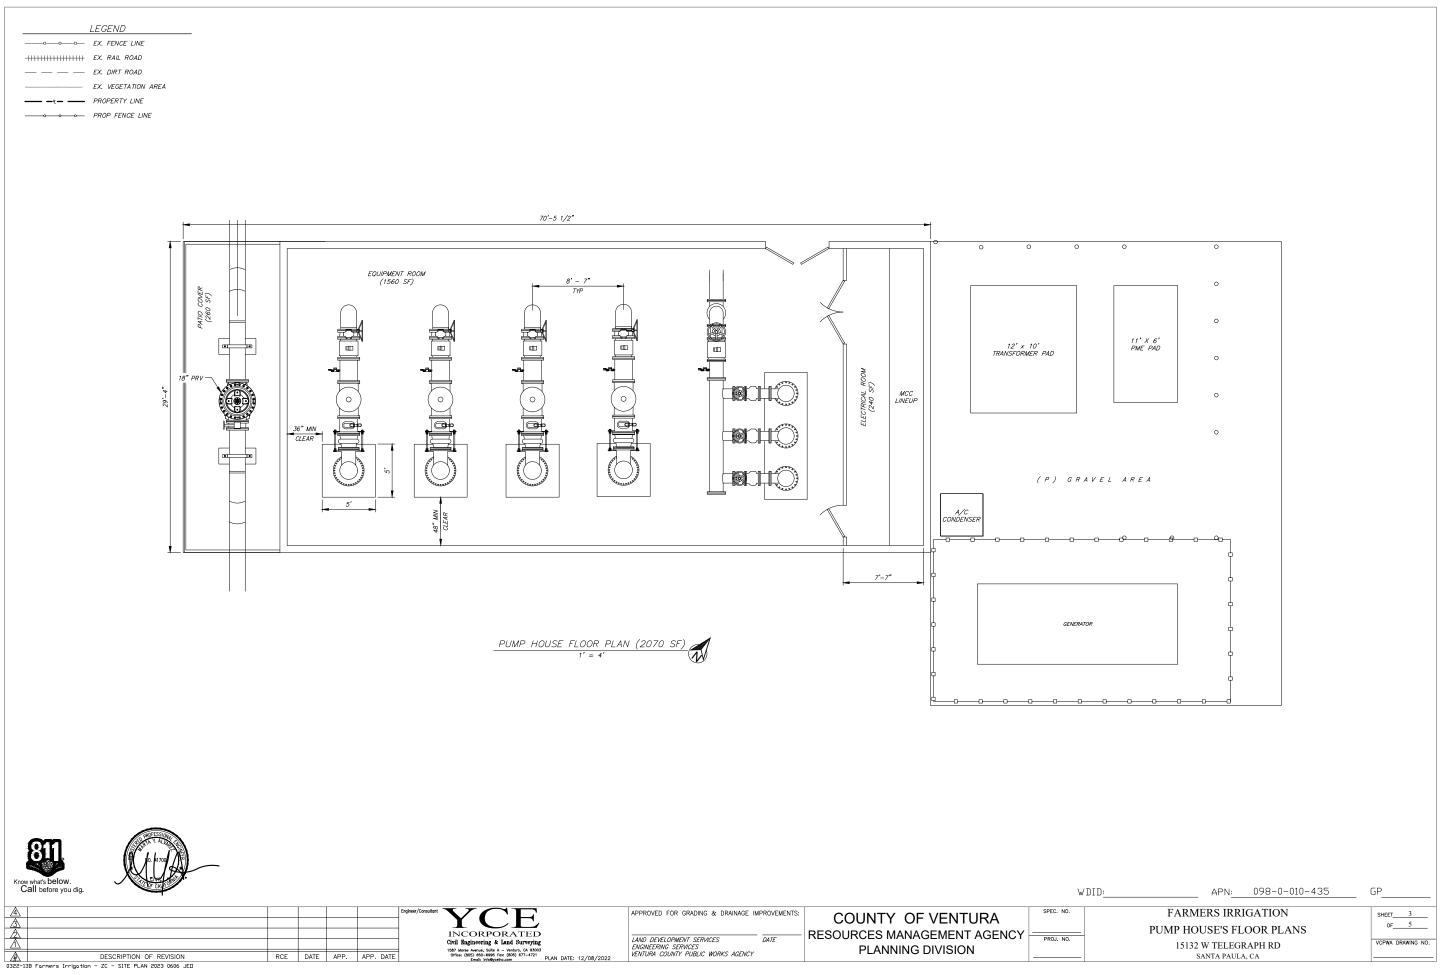

| SHEET INDEX:                     |         |   |   |
|----------------------------------|---------|---|---|
| SITE PLAN                        | SHEET   | 1 |   |
| ELEVATION PLAN                   | SHEET . | 2 |   |
| PUMP HOUSE'S FLOOR PLANS         | SHEET . | 3 |   |
| RESERVOIR COVER'S ELEVATION PLAN | SHEET 4 | 4 | ð |
|                                  |         |   |   |