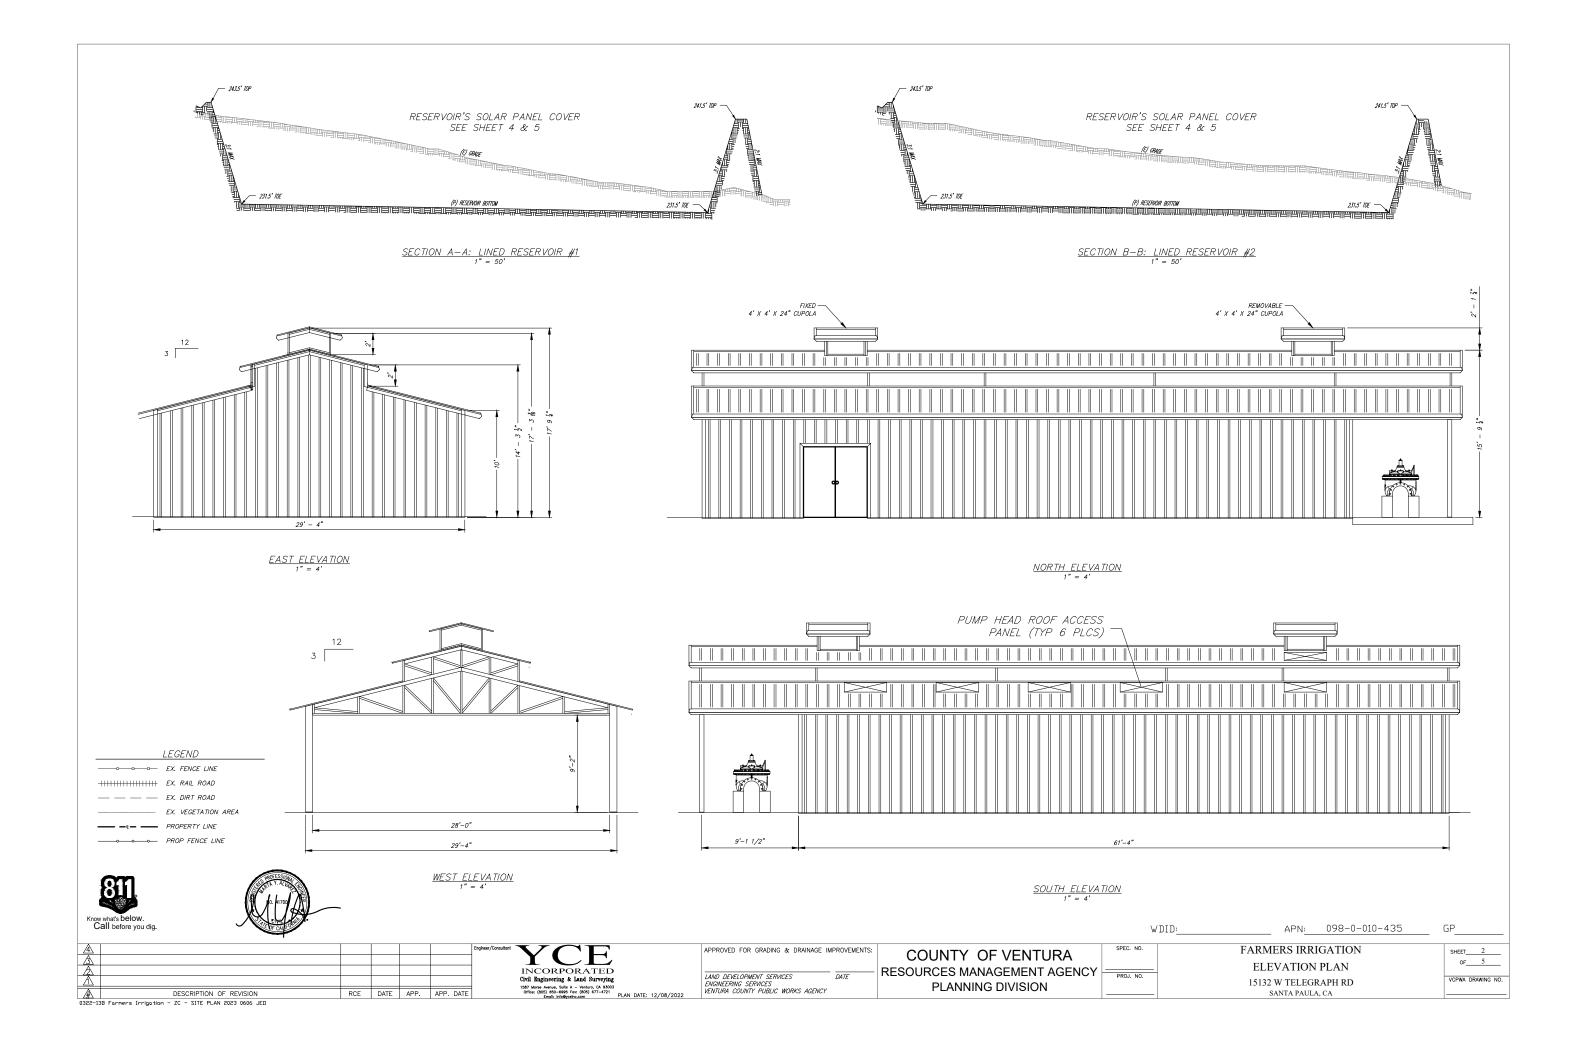

| SHEET INDEX:                     |         |   |   |
|----------------------------------|---------|---|---|
| SITE PLAN                        | SHEET   | 1 |   |
| ELEVATION PLAN                   | SHEET . | 2 |   |
| PUMP HOUSE'S FLOOR PLANS         | SHEET . | 3 |   |
| RESERVOIR COVER'S ELEVATION PLAN | SHEET 4 | 4 | ð |
|                                  |         |   |   |