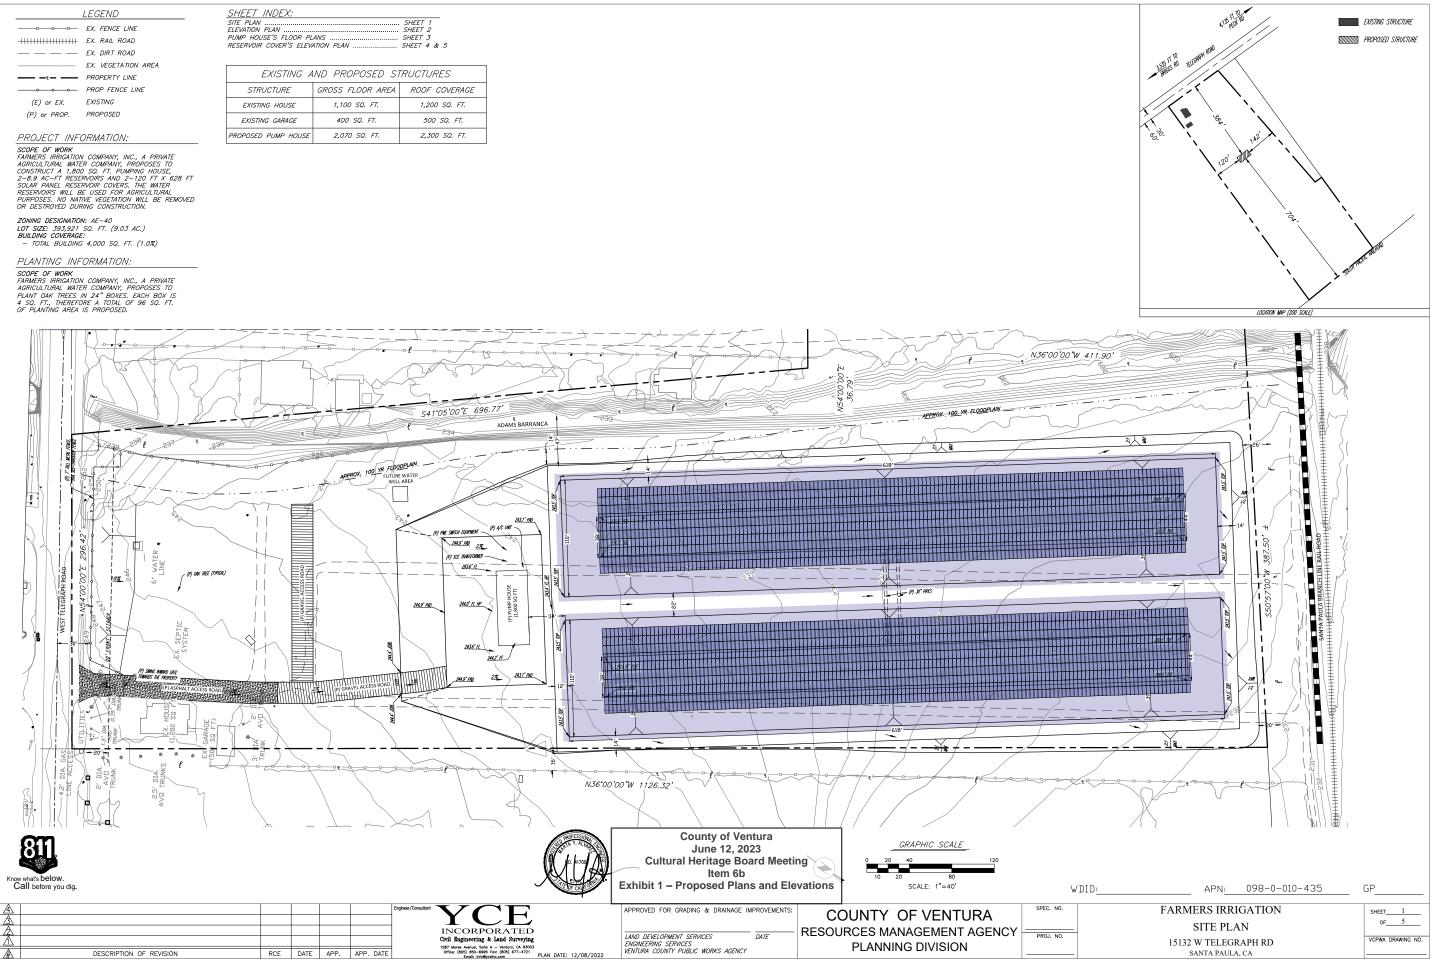

|              | LEGEND              |  |  |  |
|--------------|---------------------|--|--|--|
|              | EX. FENCE LINE      |  |  |  |
|              | EX. RAIL ROAD       |  |  |  |
|              | EX. DIRT ROAD       |  |  |  |
|              | EX. VEGETATION AREA |  |  |  |
| <u> </u>     | PROPERTY LINE       |  |  |  |
| oo           | PROP FENCE LINE     |  |  |  |
| (E) or EX.   | EXISTING            |  |  |  |
| (P) or PROP. | PROPOSED            |  |  |  |
|              |                     |  |  |  |

| SHEET INDEX:                     |         |   |   |
|----------------------------------|---------|---|---|
| SITE PLAN                        | SHEET   | 1 |   |
| ELEVATION PLAN                   | SHEET . | 2 |   |
| PUMP HOUSE'S FLOOR PLANS         | SHEET . | 3 |   |
| RESERVOIR COVER'S ELEVATION PLAN | SHEET 4 | 4 | ð |
|                                  |         |   |   |

| EXISTING A          | AND PROPOSED STRUCTURES                        |                                                                                         |  |
|---------------------|------------------------------------------------|-----------------------------------------------------------------------------------------|--|
| STRUCTURE           | GROSS FLOOR AREA                               | ROOF COVERAGE                                                                           |  |
| EXISTING HOUSE      | 1,100 SQ. FT.                                  | 1,200 SQ. FT.                                                                           |  |
| EXISTING GARAGE     | 400 SQ. FT.                                    | 500 SQ. FT.                                                                             |  |
| PROPOSED PUMP HOUSE | 2,070 SQ. FT.                                  | 2,300 SQ. FT.                                                                           |  |
|                     | STRUCTURE<br>EXISTING HOUSE<br>EXISTING GARAGE | STRUCTURE GROSS FLOOR AREA   EXISTING HOUSE 1,100 S0. FT.   EXISTING GARAGE 400 S0. FT. |  |