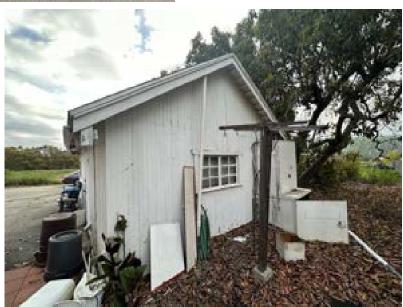

**Image 4**: The West face of the existing building.

**Image 5**: The North and East faces of the existing detach garage.

Image 6: The West face of the existing detach garage.

**Image 7**: The South face of the existing detach garage.