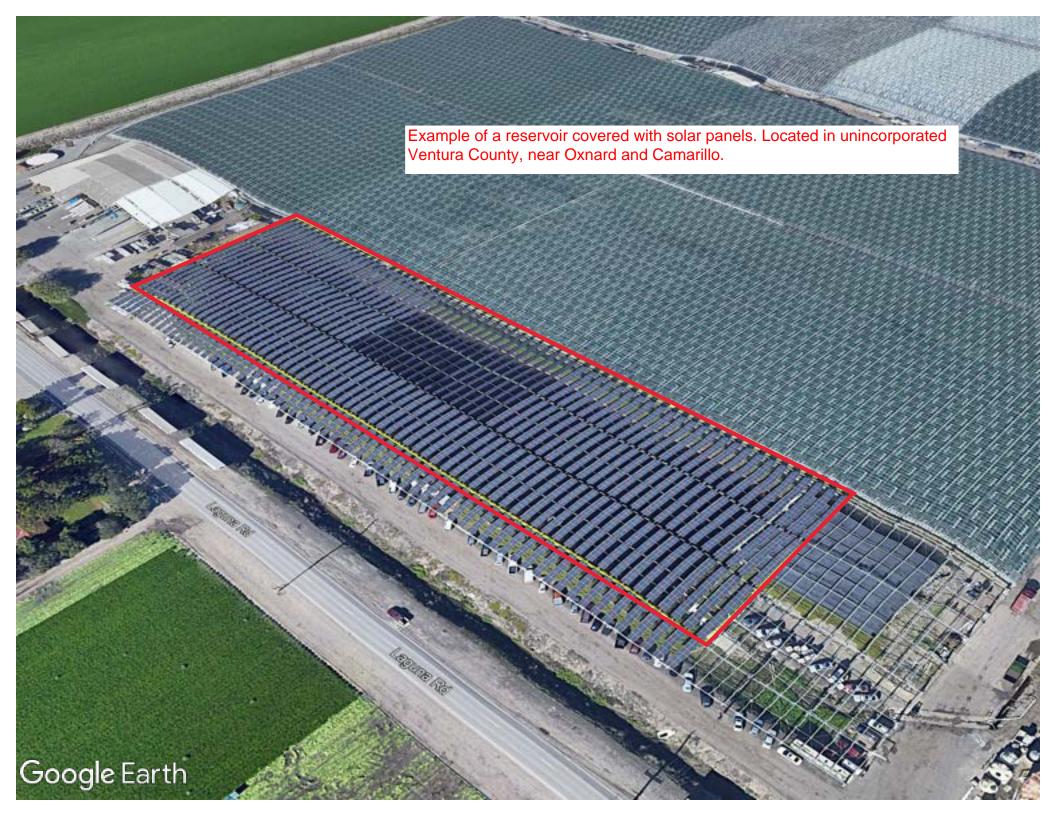

building.





**Image 5**: The North and East faces of the existing detach garage.

Image 6: The West face of the existing detach garage.





**Image 7**: The South face of the existing detach garage.



Image 8: The neighbor to the West

Image 9: The neighbor to the East



## Y C E

## **INCORPORATED**

CIVIL ENGINEERING ● LAND SURVEYING ● PLANNING 1587 Morse Avenue, Suite A - Ventura, CA 93003 Office: (805) 650-6995 ● Fax: (805) 677-4721

Email: info@yceinc.com

Property Photos
Address: 15132 West Telegraph Road, Santa Paula
Date: May 10, 2023
Pictures date: May 10, 2023



**Image 1**: Facing South towards railroad tracks.

Image 2: Facing North towards Telegraph Road.





Image 3: Facing East towards City of Santa Paula.

Image 4: Facing East towards City of Ventura.