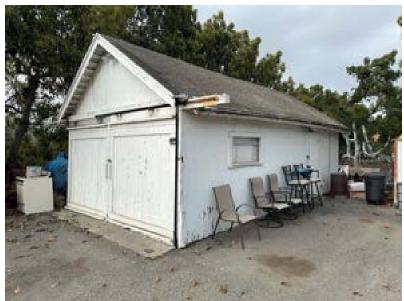

**Image 4**: The West face of the existing building.

**Image 5**: The North and East faces of the existing detach garage.

Image 6: The West face of the existing detach garage.

**Image 7**: The South face of the existing detach garage.