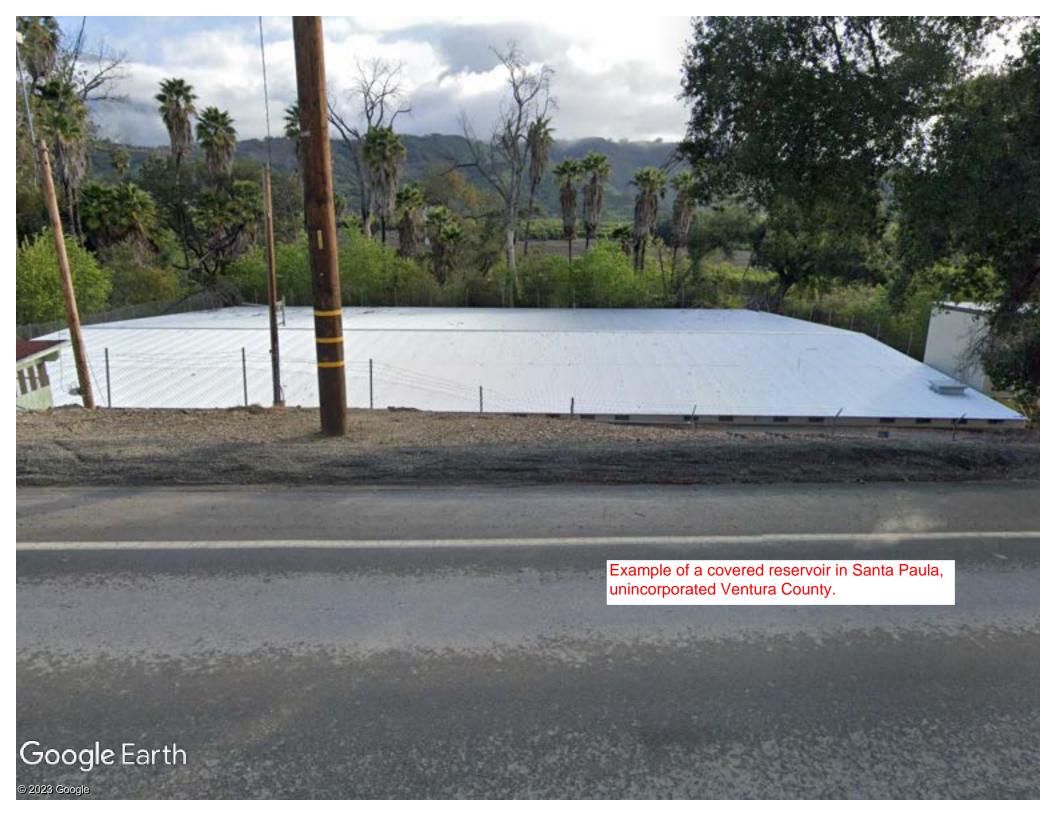

ting building.





**Image 5**: The North and East faces of the existing detach garage.

Image 6: The West face of the existing detach garage.





**Image 7**: The South face of the existing detach garage.



Image 8: The neighbor to the West

Image 9: The neighbor to the East



## Y C E

## **INCORPORATED**

CIVIL ENGINEERING ● LAND SURVEYING ● PLANNING 1587 Morse Avenue, Suite A - Ventura, CA 93003 Office: (805) 650-6995 ● Fax: (805) 677-4721

Email: info@yceinc.com

Property Photos
Address: 15132 West Telegraph Road, Santa Paula
Date: May 10, 2023
Pictures date: May 10, 2023



**Image 1**: Facing South towards railroad tracks.

Image 2: Facing North towards Telegraph Road.





Image 3: Facing East towards City of Santa Paula.

Image 4: Facing East towards City of Ventura.