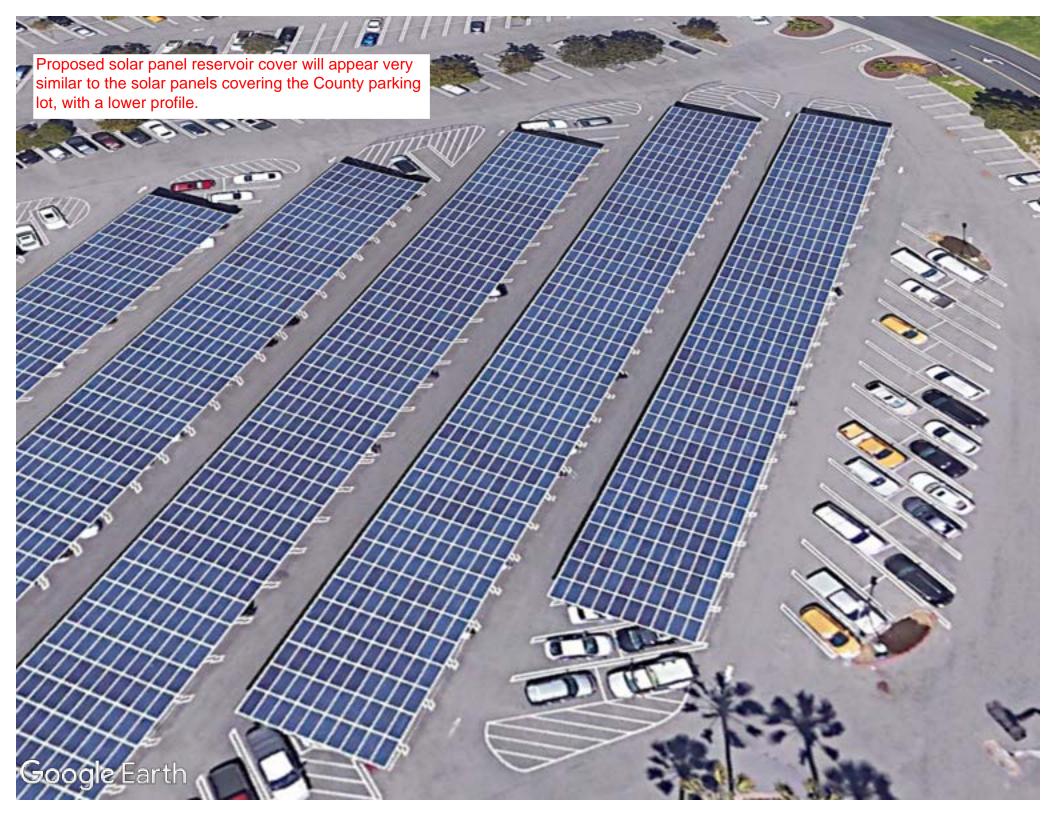

uilding.





**Image 5**: The North and East faces of the existing detach garage.

Image 6: The West face of the existing detach garage.





**Image 7**: The South face of the existing detach garage.



Image 8: The neighbor to the West

Image 9: The neighbor to the East



## Y C E

## **INCORPORATED**

CIVIL ENGINEERING ● LAND SURVEYING ● PLANNING 1587 Morse Avenue, Suite A - Ventura, CA 93003 Office: (805) 650-6995 ● Fax: (805) 677-4721

Email: info@yceinc.com

Property Photos
Address: 15132 West Telegraph Road, Santa Paula
Date: May 10, 2023
Pictures date: May 10, 2023



**Image 1**: Facing South towards railroad tracks.

Image 2: Facing North towards Telegraph Road.





Image 3: Facing East towards City of Santa Paula.

Image 4: Facing East towards City of Ventura.