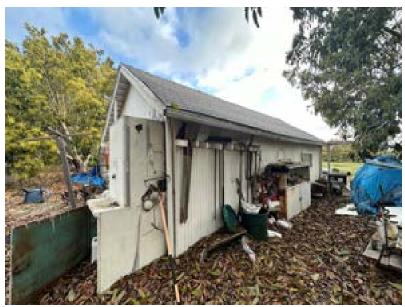

**Image 4**: The West face of the existing building.

**Image 5**: The North and East faces of the existing detach garage.

Image 6: The West face of the existing detach garage.

**Image 7**: The South face of the existing detach garage.