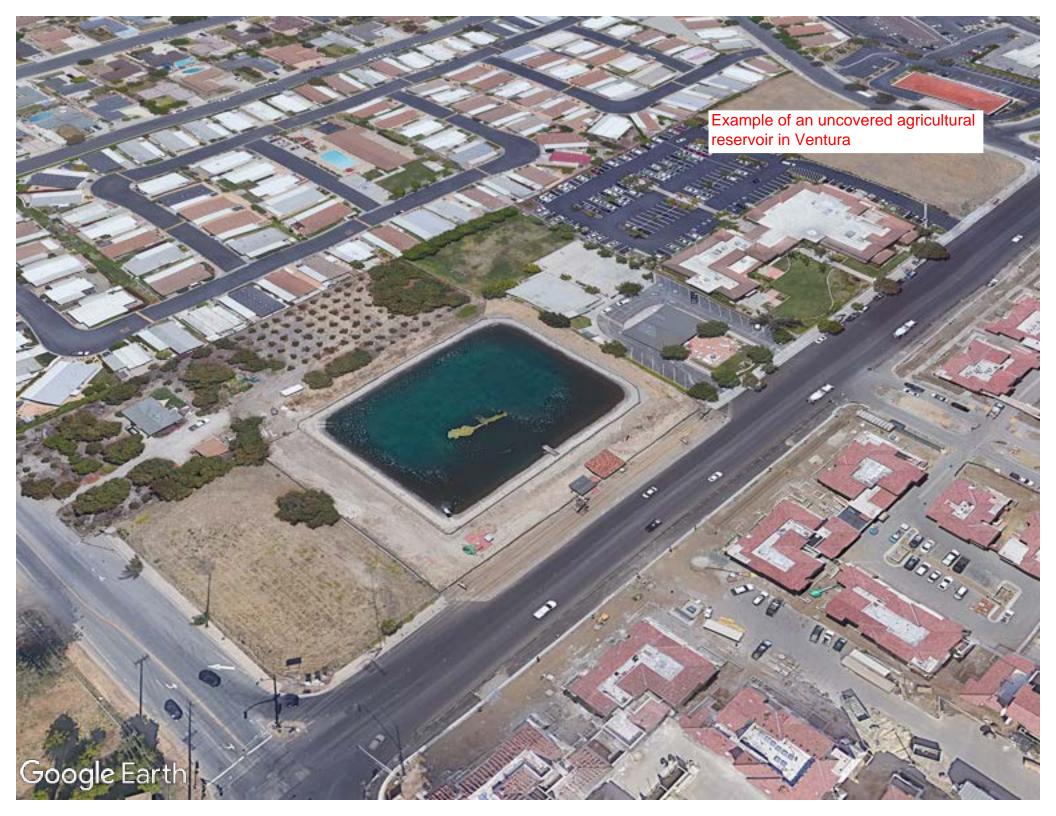

ng building.





**Image 5**: The North and East faces of the existing detach garage.

Image 6: The West face of the existing detach garage.





**Image 7**: The South face of the existing detach garage.



Image 8: The neighbor to the West

Image 9: The neighbor to the East



## Y C E

## **INCORPORATED**

CIVIL ENGINEERING ● LAND SURVEYING ● PLANNING 1587 Morse Avenue, Suite A - Ventura, CA 93003 Office: (805) 650-6995 ● Fax: (805) 677-4721

Email: info@yceinc.com

Property Photos
Address: 15132 West Telegraph Road, Santa Paula
Date: May 10, 2023
Pictures date: May 10, 2023



**Image 1**: Facing South towards railroad tracks.

Image 2: Facing North towards Telegraph Road.





Image 3: Facing East towards City of Santa Paula.

Image 4: Facing East towards City of Ventura.