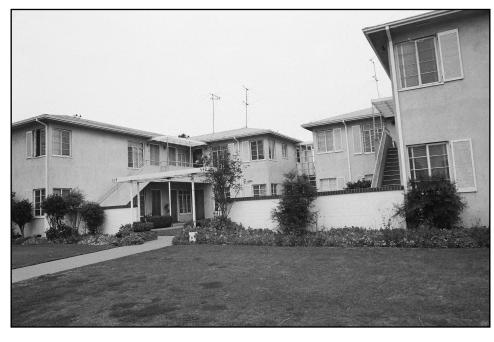

# Determination of Eligibility for Designation as a City of Oxnard Historic Landmark

In our opinion, the property at 534-42 S. F Street appears to be individually eligible as a Oxnard City Landmark under Criteria 1, 4 and 8. It is also appears to be eligible as part of a discontiguous district comprised of the remaining seven U-plan courtyard apartment complexes in Oxnard built between 1920 and 1950.