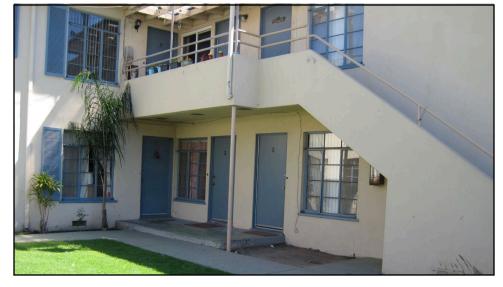

From: Mitch Stone, San Buenaventura Research Associates

**Date:** 11 October 2013

**Re:** 534-42 S. F Street Determination of Eligibility for Designation as a City of Oxnard Historic Landmark

The attached State of California DPR 523 forms were prepared for the purpose of assisting the County of Ventura Cultural Heritage Board, acting as the City of Oxnard Cultural Heritage Board, in determining the eligibility of the property at 534-42 S. F Street as a City of Oxnard Landmark. The owners of the property, Armando J. and Catherine Berriz, are interested in applying for a Mills Act Contract. The property consists of a 12-unit, two-story courtyard apartment building with detached garage buildings.

# Determination of Eligibility for Designation as a City of Oxnard Historic Landmark

In our opinion, the property at 534-42 S. F Street appears to be individually eligible as a Oxnard City Landmark under Criteria 1, 4 and 8. It is also appears to be eligible as part of a discontiguous district comprised of the remaining seven U-plan courtyard apartment complexes in Oxnard built between 1920 and 1950.