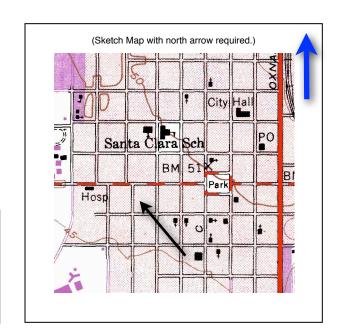

### 534-42 S. F Street

# Determination of Eligibility for Designation as a City of Oxnard Historic Landmark

In our opinion, the property at 534-42 S. F Street appears to be individually eligible as a Oxnard City Landmark under Criteria 1, 4 and 8. It is also appears to be eligible as part of a discontiguous district comprised of the remaining seven U-plan courtyard apartment complexes in Oxnard built between 1920 and 1950.