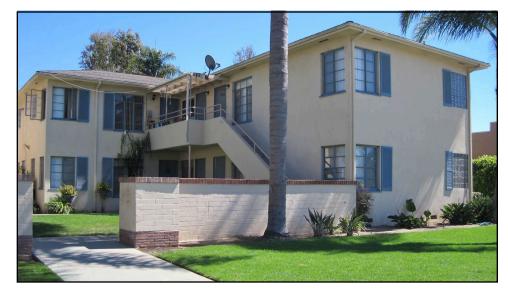

From: Mitch Stone, San Buenaventura Research Associates

**Date:** 11 October 2013

**Re:** 534-42 S. F Street Determination of Eligibility for Designation as a City of Oxnard Historic Landmark

The attached State of California DPR 523 forms were prepared for the purpose of assisting the County of Ventura Cultural Heritage Board, acting as the City of Oxnard Cultural Heritage Board, in determining the eligibility of the property at 534-42 S. F Street as a City of Oxnard Landmark. The owners of the property, Armando J. and Catherine Berriz, are interested in applying for a Mills Act Contract. The property consists of a 12-unit, two-story courtyard apartment building with detached garage buildings.

# Determination of Eligibility for Designation as a City of Oxnard Historic Landmark

In our opinion, the property at 534-42 S. F Street appears to be individually eligible as a Oxnard City Landmark under Criteria 1, 4 and 8. It is also appears to be eligible as part of a discontiguous district comprised of the remaining seven U-plan courtyard apartment complexes in Oxnard built between 1920 and 1950.