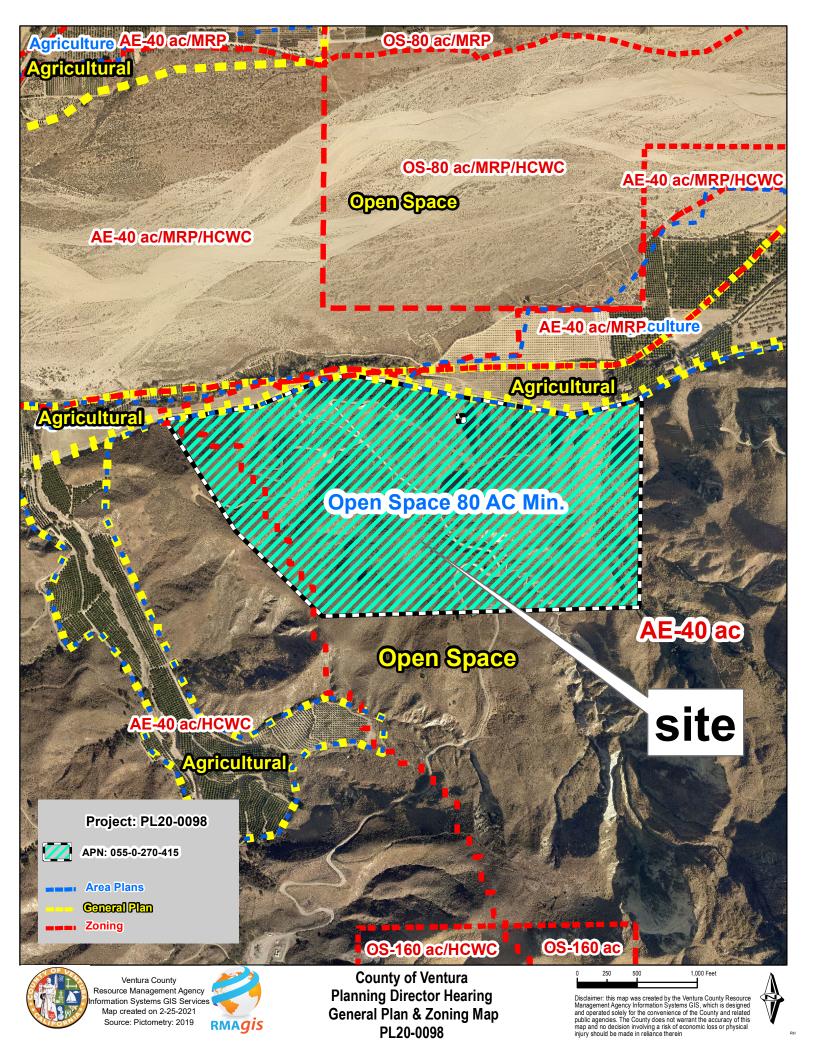

Ventura County, California Resource Management Agency GIS Development & Mapping Services Map created on 2-25-2021

County of Ventura Planning Director Hearing Case No. PL20-0098 Exhibit 4 - Location Maps