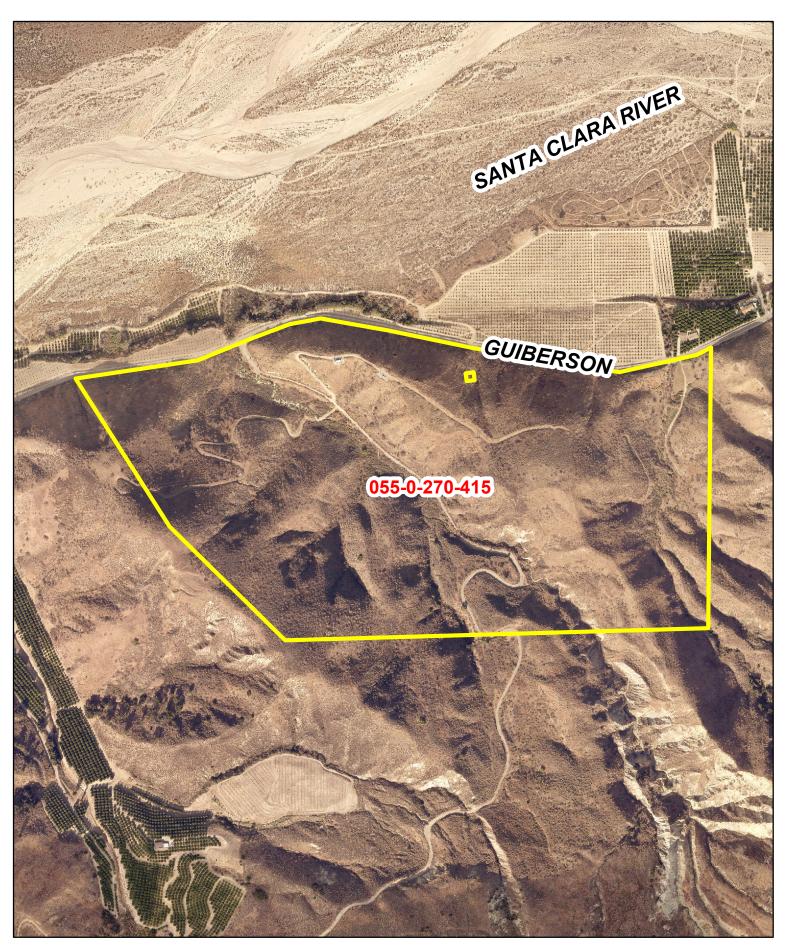

Ventura County, California Resource Management Agency GIS Development & Mapping Services Map created on 2-25-2021



County of Ventura Planning Director Hearing Case No. PL20-0098 Exhibit 4 - Location Maps



Disclaimer: This Map was created by the Ventura County Resourc Management Agency, Mapping Services - GIS which is designed and operated solely for the convenience of the County and related public agencies. The County does no twarrant the accuracy of this mapand no decision involving a risk of economic loss or physical injury should be made in reliance thereon.











County of Ventura Planning Director Hearing Aerial Photography PL20-0098