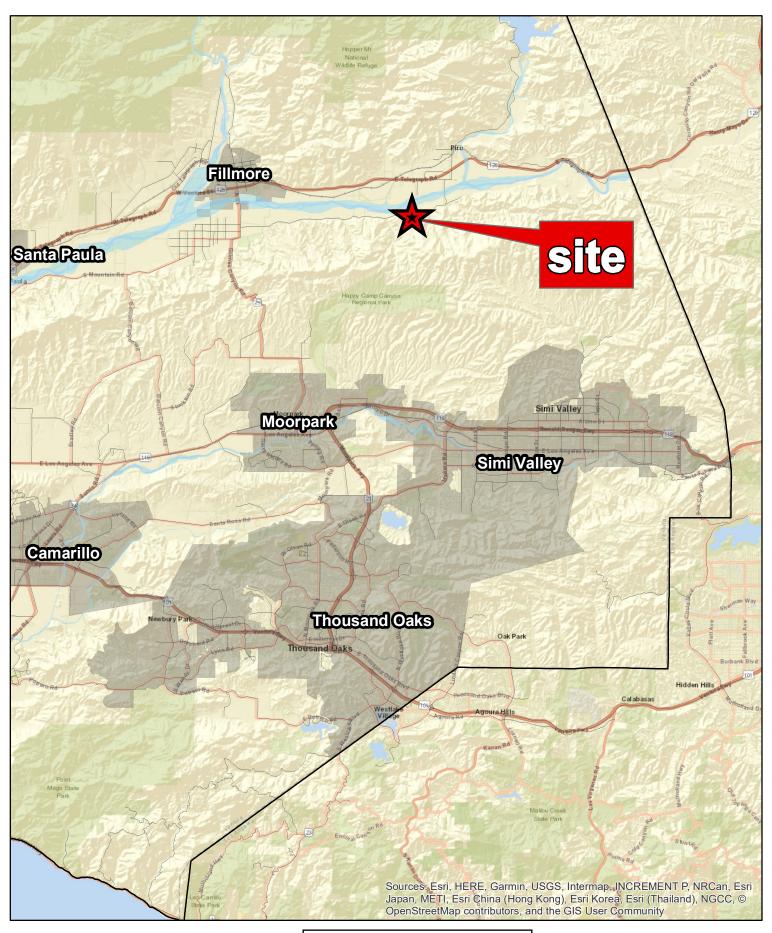

Ventura County, California Resource Management Agency GIS Development & Mapping Services Map created on 2-25-2021

County of Ventura Planning Director Hearing Case No. PL20-0098 Exhibit 4 - Location Maps