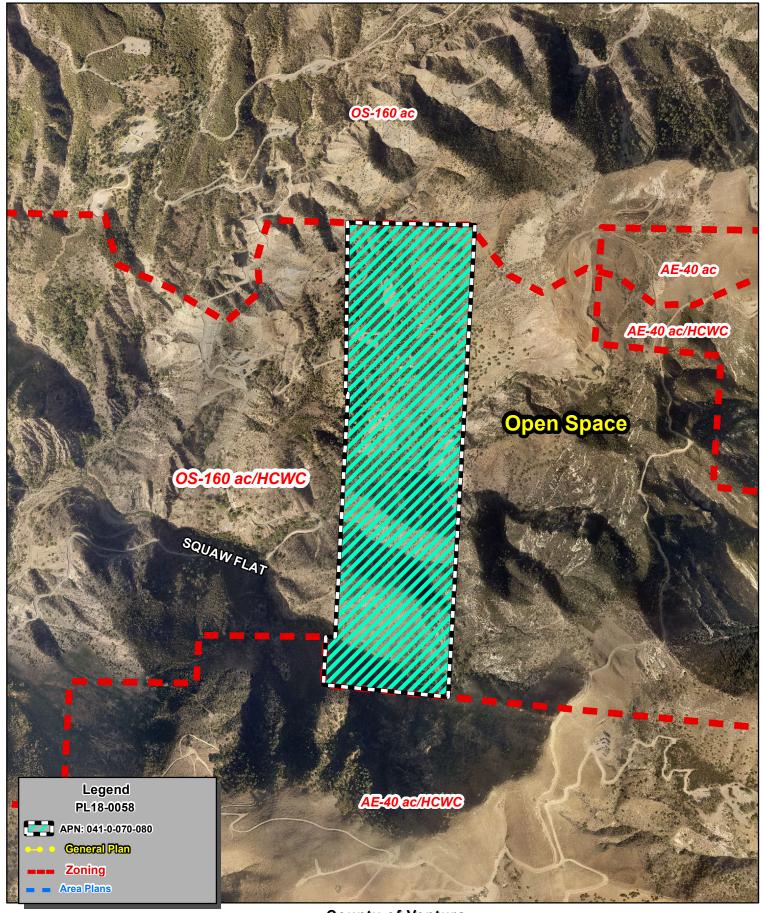

County of Ventura Planning Director Hearing PL18-0058 APN: 041-0-070-080 General Plan & Zoning Map

Disclaimer: This Map was created by the Ventura County Resourc Management Agency, Mapping Services - GIS which is designed and operated solely for the convenience of the County and related public agencies. The County does no twarrant the accuracy of this mapand no decision involving a risk of economic loss or physical injury should be made in reliance thereon.