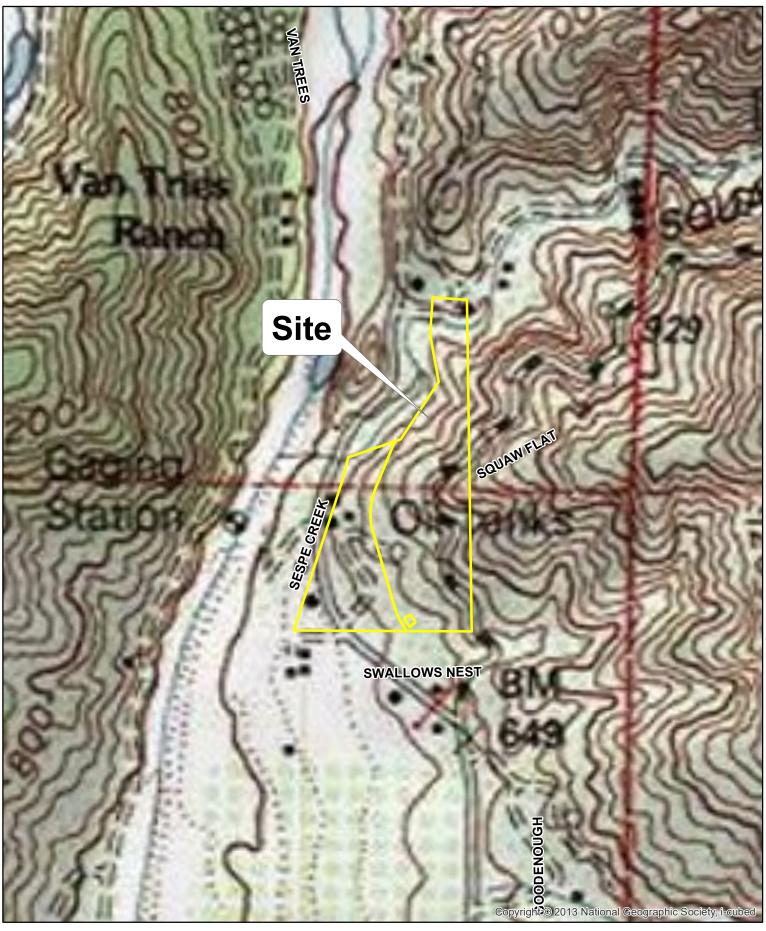

BIN OF VENTUR

County of Ventura Planning Director Hearing PL18-0058 Topo Map

250 500 Feet

0

Disclaimer: This Map was created by the Ventura County Resource Management Agency, Mapping Services - GIS which is designed and operated solely for the convenience of the County and related public agencies. The County does no twarrant the accuracy of this mapand no decision involving a risk of economic loss or physical injury should be made in reliance thereon.