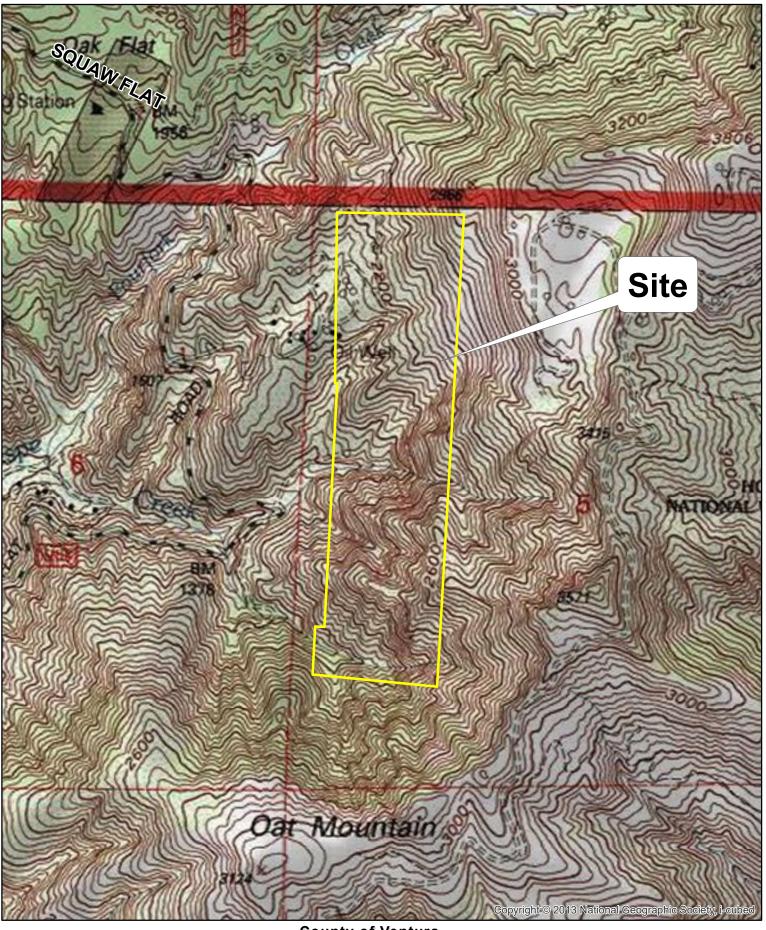

RMAGIS

County of Ventura Planning Director Hearing apn: 040-0-070-080 PL18-0058 Торо Мар

0 250 500 Feet 