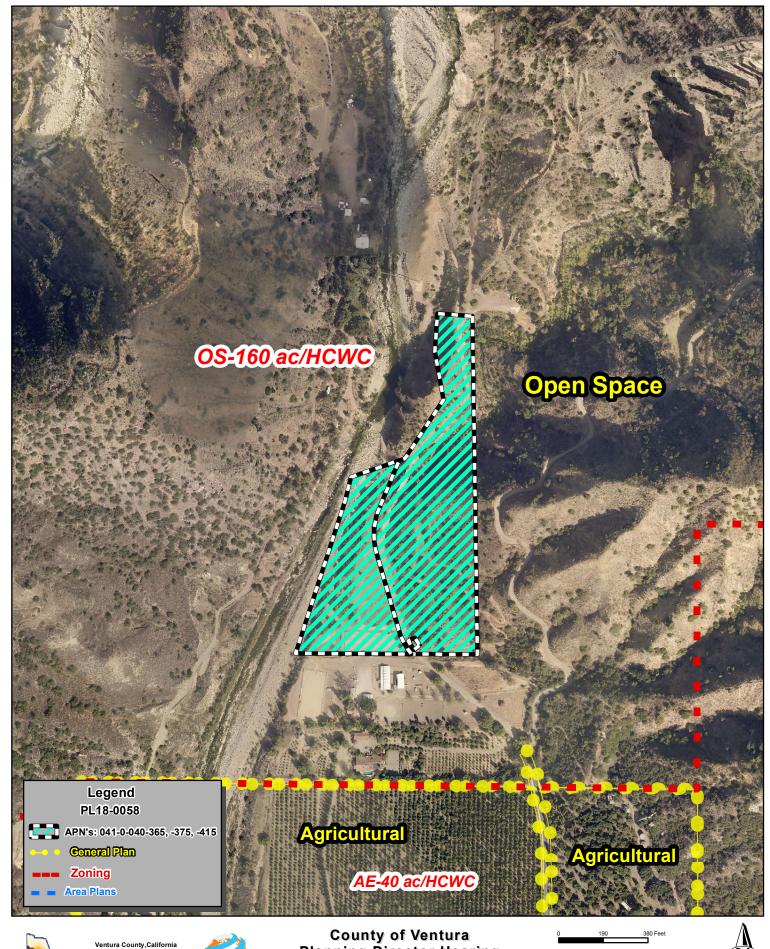

Ve Reso GIS Dev Ma This cc

County of Ventura Planning Director Hearing PL18-0058 General Plan & Zoning Map

0 190 380 Feet Disclaimer: This Map was created by the Ventura County Resourc Management Agency. Mapping Services - GIS which is designed and operated solely for the convenience of the County and related public agencies. The County does no warrant the accuracy of this mapand no decision involving a risk of economic loss or physical injury should be made in reliance thereon. V