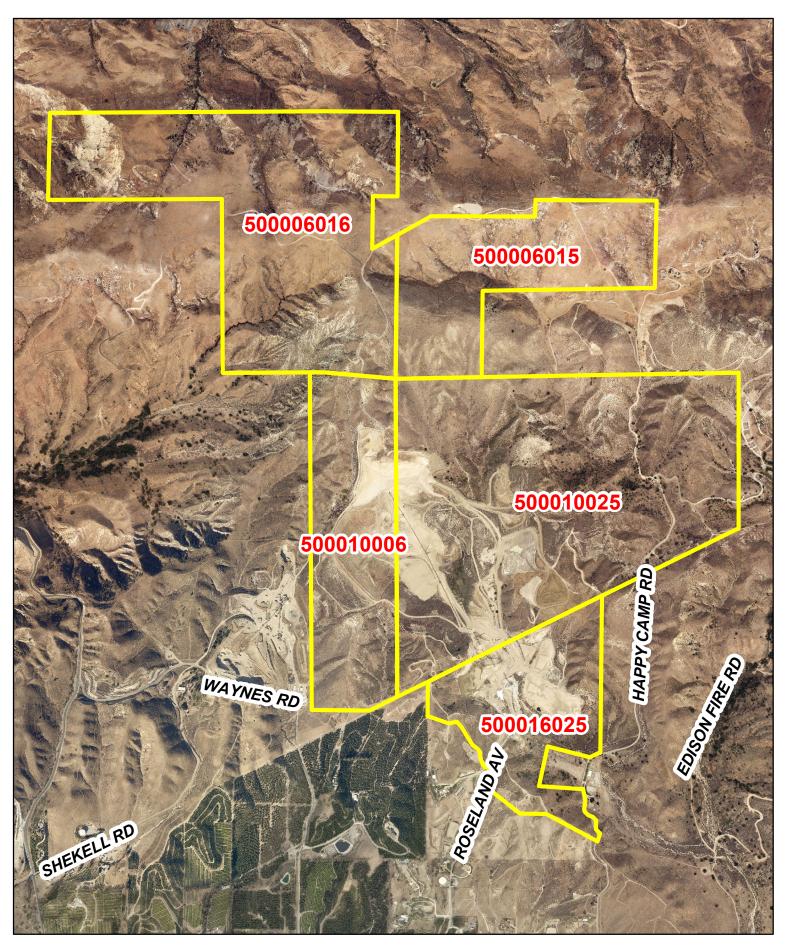

Ventura County, California Resource Management Agency IS Development & Mapping Services Map Created on 06-16-2022 This aerial imagery is under the copyrights of Pictometry Source: Pictometry, 2019

County of Ventura
Planning Director Hearing
Case No. PL21-0112
Exhibit 2 - Maps

**Aerial Photography** 