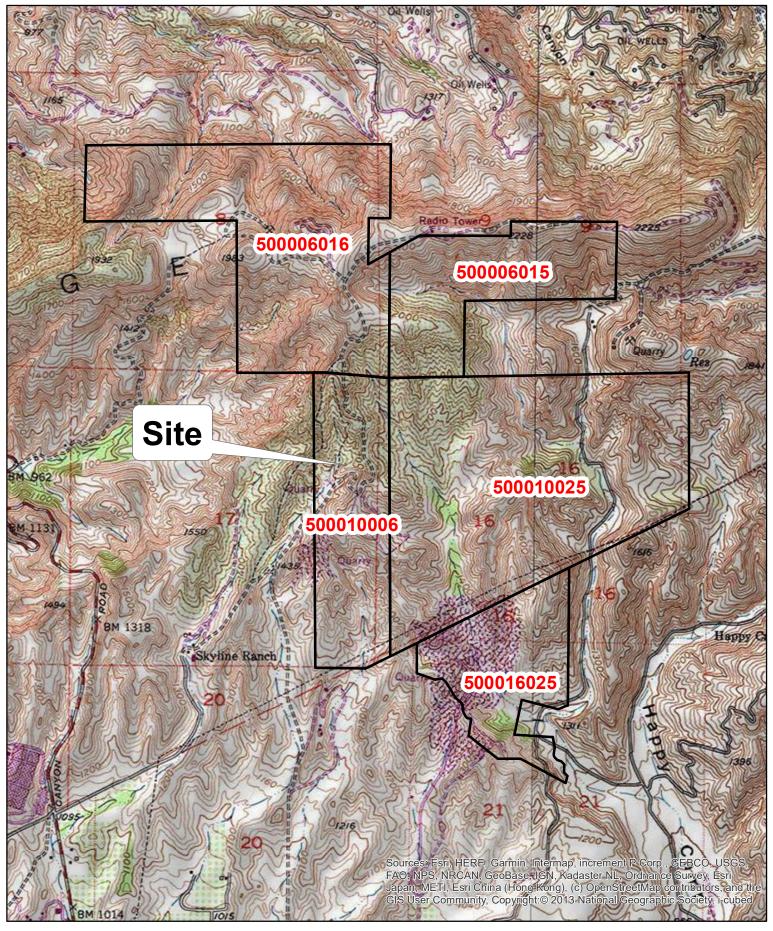

County of Ventura Resource Management Agency GIS Development & Mapping Services Map created on 06-16-2022 Source: Pitas Point U.S.G.S. 7.5 Minutes Quadrangle Contour Interval = 20 ft

County of Ventura
Planning Director Hearing
PL21-0112
Topo Map

1,000 2,000 Feet

Disclaimer: This Map was created by the Ventura County Resource Management Agency, Mapping Services - GIS which is designed and operated solely for the convenience of the County and related public agencies. The County does no twarrant the accuracy of this mapand no decision involving a risk of economic loss or physical injury should be made in reliance thereon.