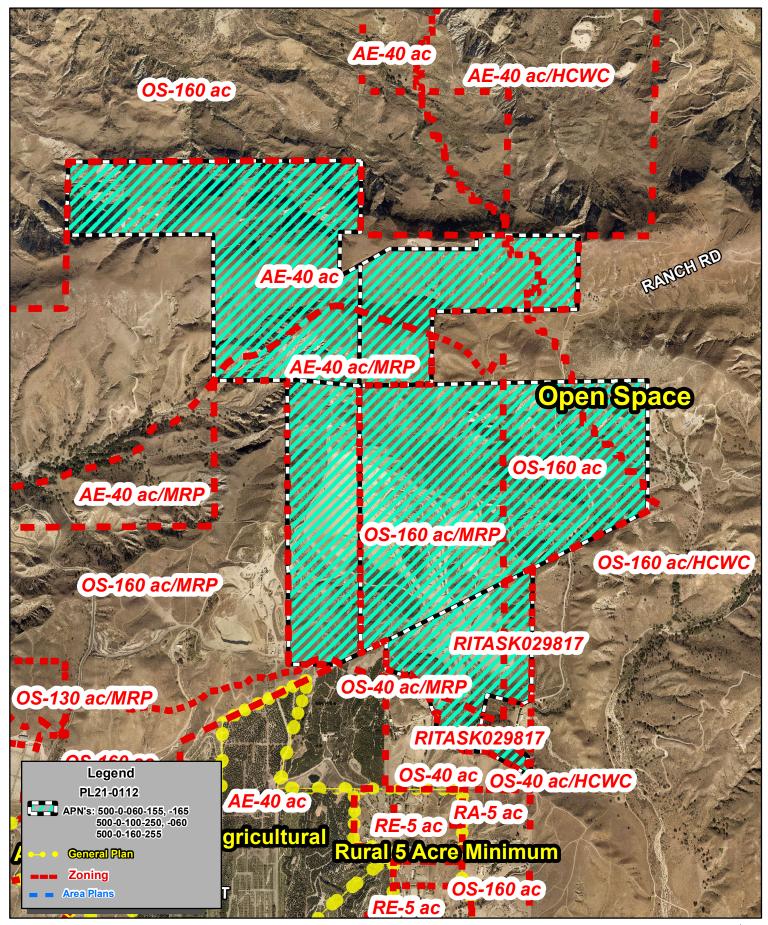

Ventura County, California Resource Management Agency IS Development & Mapping Services Map Created on 06-16-2022 This aerial imagery is under the copyrights of Pictometry Source: Pictometry, 2019

County of Ventura
Planning Director Hearing
Case No. PL21-0112
Exhibit 2 - Maps

Disclaimer: This Map was created by the Ventura County Resour Management Agency, Mapping Services - GIS which is designed and operated solely for the convenience of the County and related public agencies. The County does no twarrant the accuracy of this mapand no decision involving a risk of economic loss or physical injury should be made in reliance thereon.