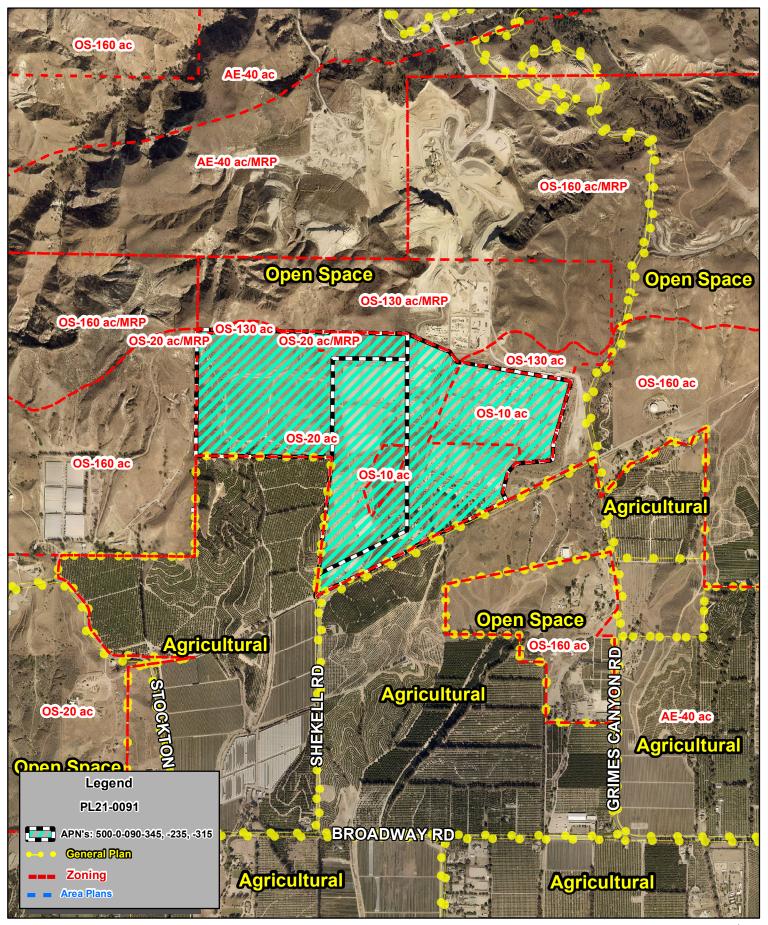

County of Ventura
Planning Director Hearing
PL21-0091
General Plan & Zoning Map

Disclaimer: This Map was created by the Ventura County Resourc Management Agency, Mapping Services - GIS which is designed and operated solely for the convenience of the County and related public agencies. The County does no twarrant the accuracy of this mapand no decision involving a risk of economic loss or physical injury should be made in reliance thereon.