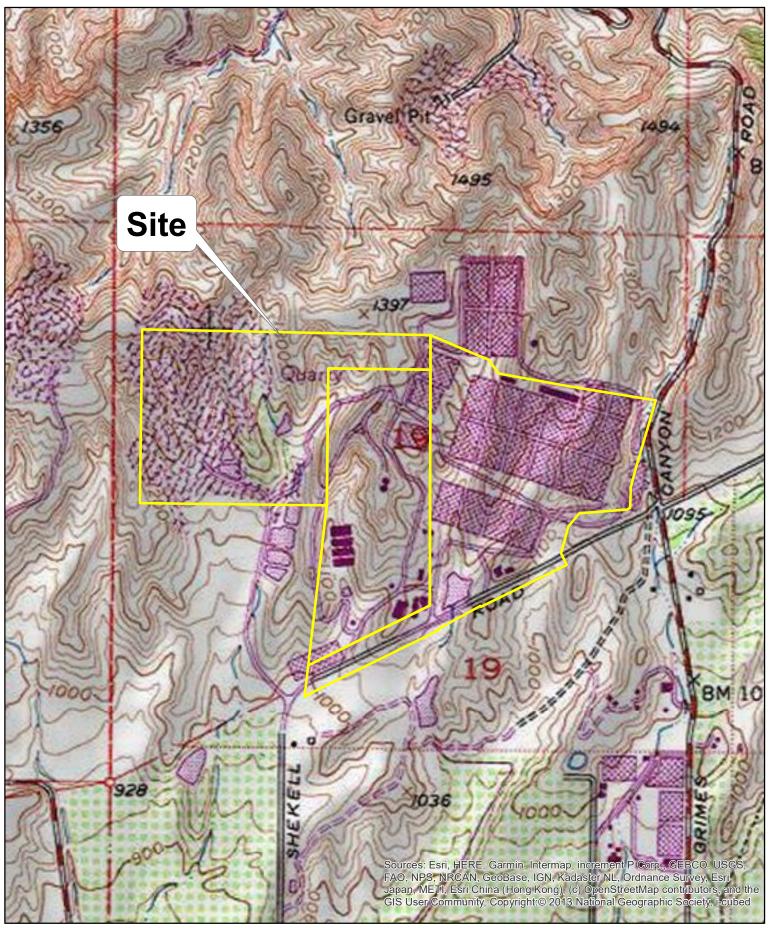

County of Ventura
Resource Management Agency
GIS Development & Mapping Services
Map created on 09-21-2022
Source: Moorpark U.S.G.S.
7.5 Minutes Quadrangle
Contour Interval = 20 ft

County of Ventura
Planning Director Hearing
PL21-0091
Topo Map

Disclaimer: This Map was created by the Ventura County Resource Management Agency, Mapping Services - GIS which is designed and operated solely for the convenience of the County and related public agencies. The County does no twarrant the accuracy of this mapand no decision involving a risk of economic loss or physical injury should be made in reliance thereon.