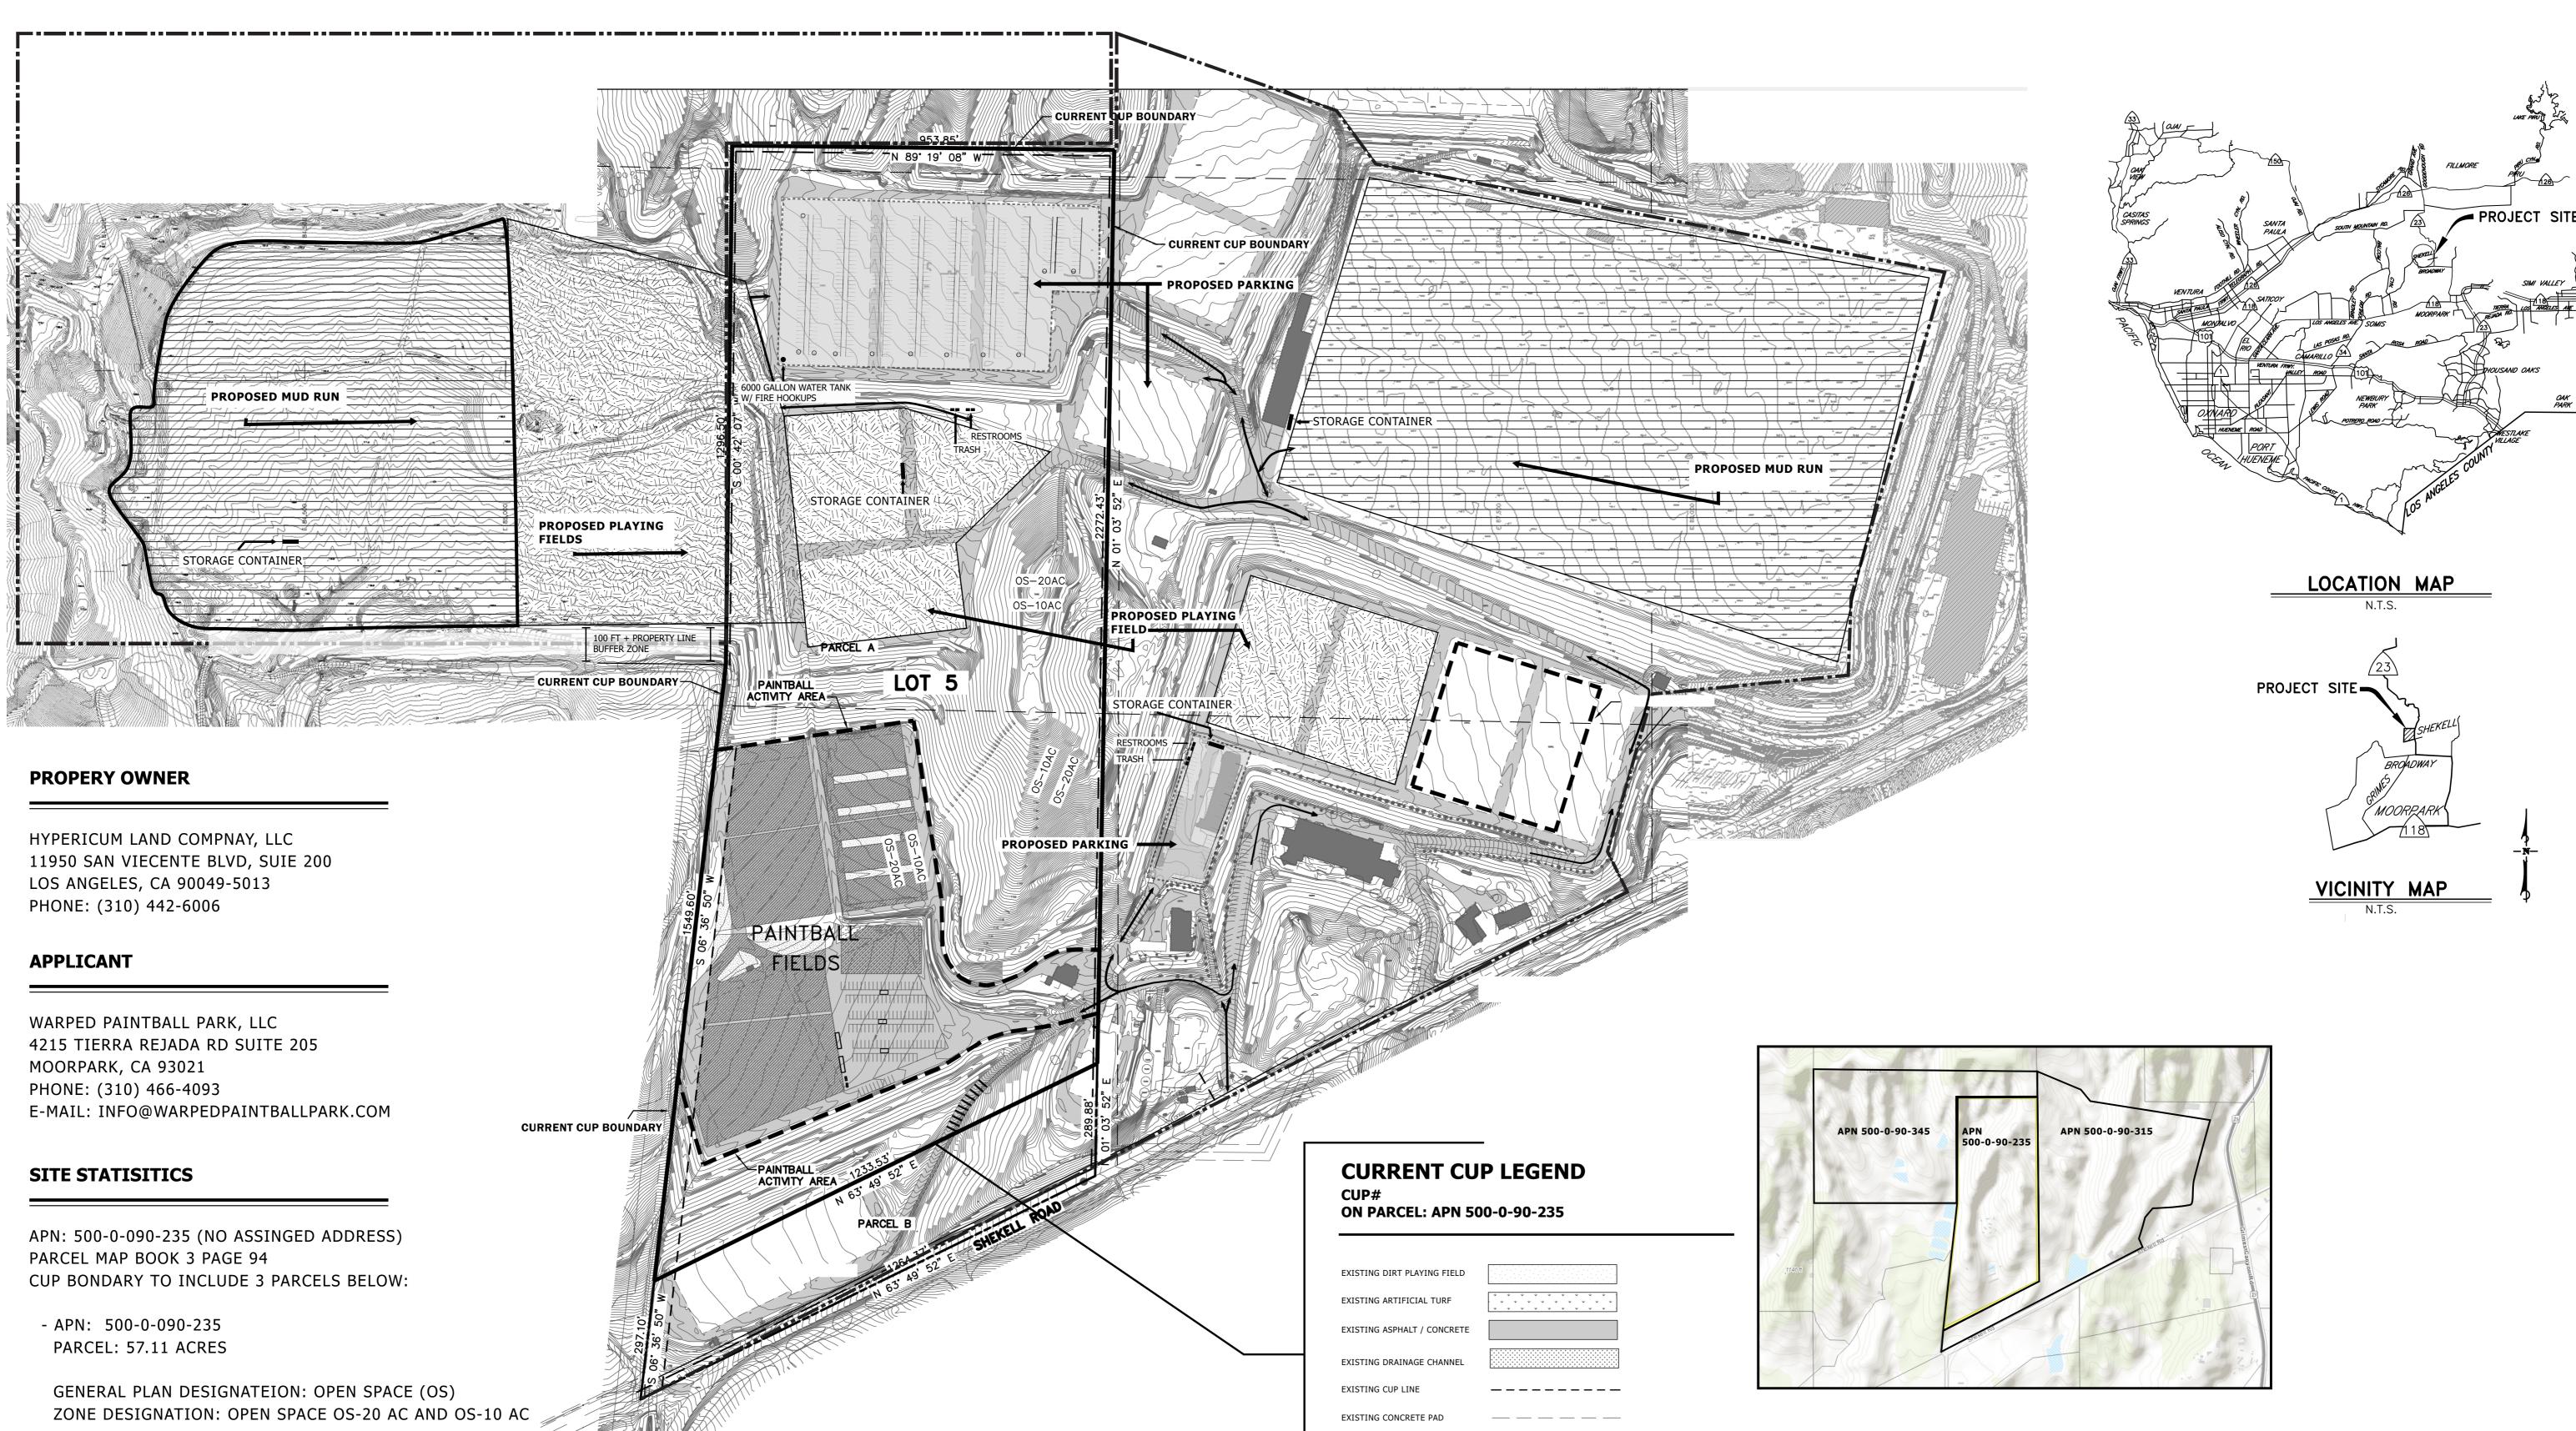

PARCEL AREA: 90.73 ACRES

GENERAL PLAN DESIGNATEION: OPEN SPACE (OS) ZONE DESIGNATION: OPEN SPACE OS-20 AC AND OS-10 AC

- APN: 500-0-090-345 PARCEL AREA: 79 ACRES

- APN: 500-0-090-315

GENERAL PLAN DESIGNATEION: OPEN SPACE (OS) ZONE DESIGNATION: OPEN SPACE OS-20 AC AND OS-10 AC

## PROPOSED CUP LEGEND

PROPOSED DIRT MUD RUN COURSE PROPOSED PARKING PROPOSED PLAYING FIELD

EXISTING PROPERTY LINE EXISTING SETBACK LINE EXISTING FLOWLINE

## **SETBACKS**

FRONT: 20 FEET SIDE: 10 FEET REAR: 15 FEET

MAXIMUM PERCENTAGE OF BUILDING COVERAGE: 5% OF LOT AREA EXISTING THREE (3) STORAGE CONTAINERS (40'X10')
PROPOSED THREE (3) ADDITIONAL STORAGE CONTAINERS (40'X10')

## PERMITTED USES IN OPEN SPACE

VENTRUA COUNTY NON-COSTAL ORDINACE SECTION 8105-4 PERMITTED USE IN OPEN SPACE:

PERIODIC OUTDOOR SPORTING EVENTS IS AN APPROVED USE WITH A DIRECTOR-APPROVED CONDITIONAL USE PERMIT.

## TEMPORARY (WEEKEND USE) PARKING AREA:

EXISTING NUMBER OF PARKING SPACES: 130 PROPOSED ADDITIONAL PARKING SPACES: 675