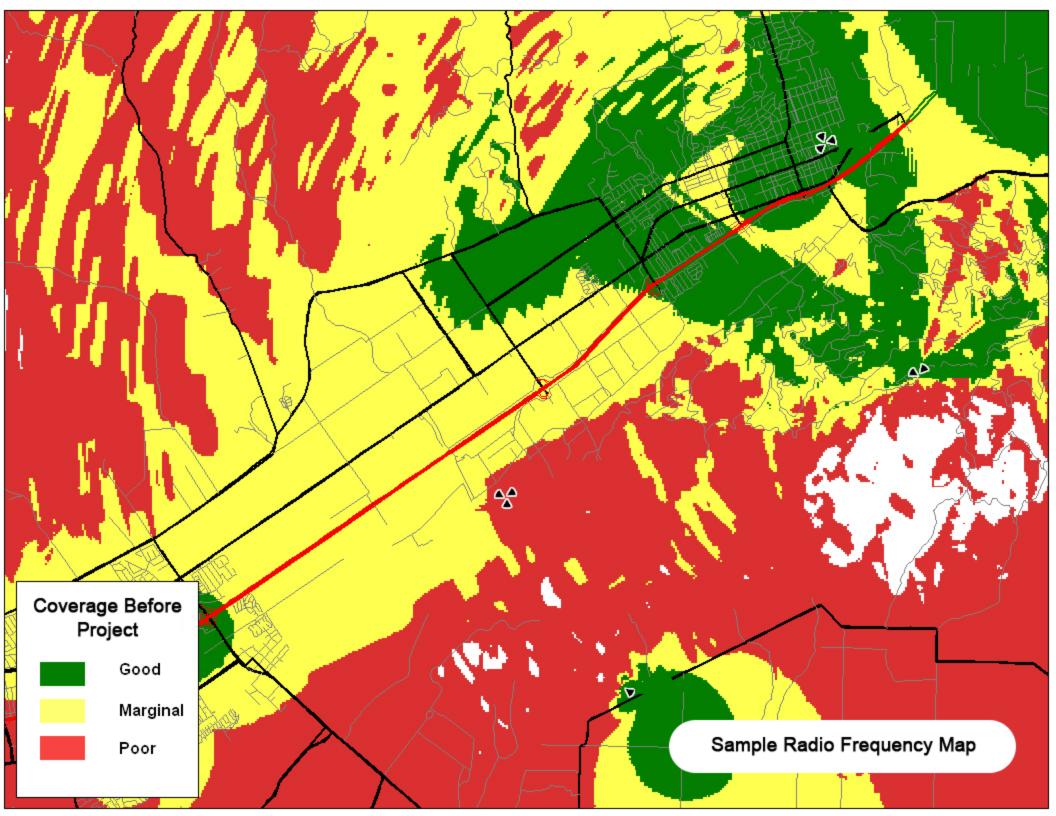

The proceeding plans, photos simulations and maps represent examples of the items required for submittal along with the completed communications facility application packet.

- 1. Sample Site Plan Exhibit
  - a) Overall site plan
  - b) Enlarged site plan
  - c) North/South Elevations
  - d) East/West Elevations
- 2. Photo Simulation Exhibit
- 3. Radio Frequency Map