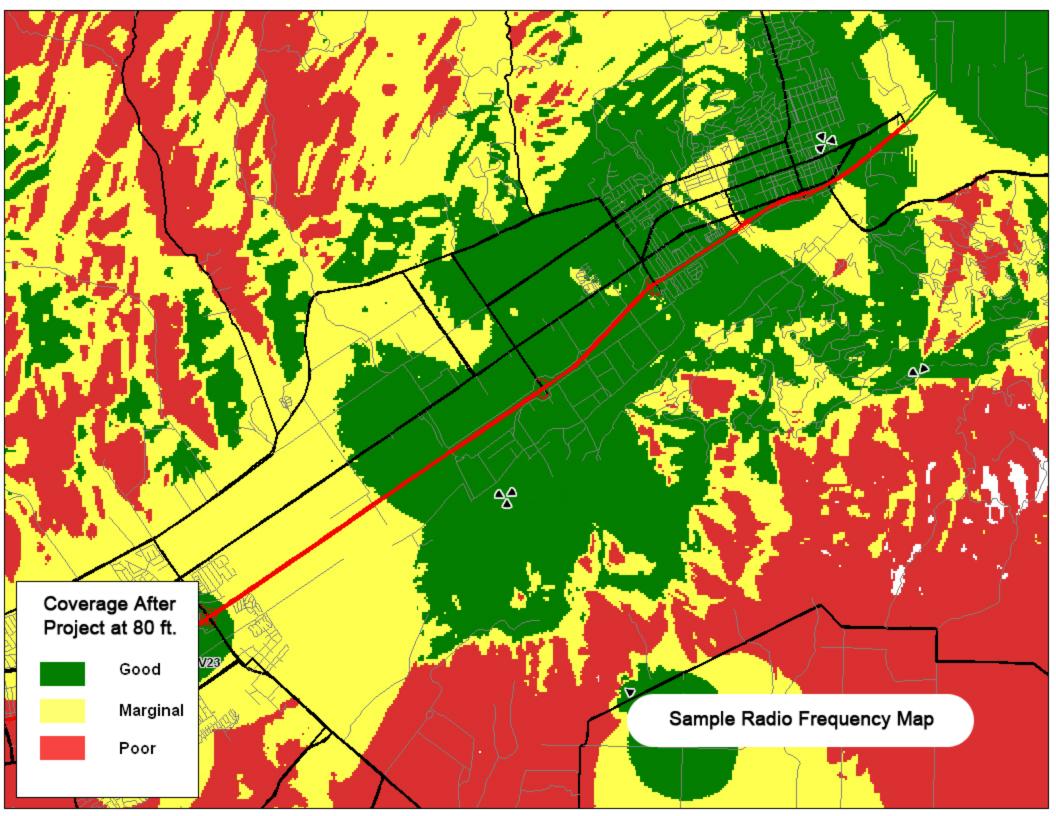

The proceeding plans, photos simulations and maps represent examples of the items required for submittal along with the completed communications facility application packet.

- 1. Sample Site Plan Exhibit
  - a) Overall site plan
  - b) Enlarged site plan
  - c) North/South Elevations
  - d) East/West Elevations
- 2. Photo Simulation Exhibit
- 3. Radio Frequency Map