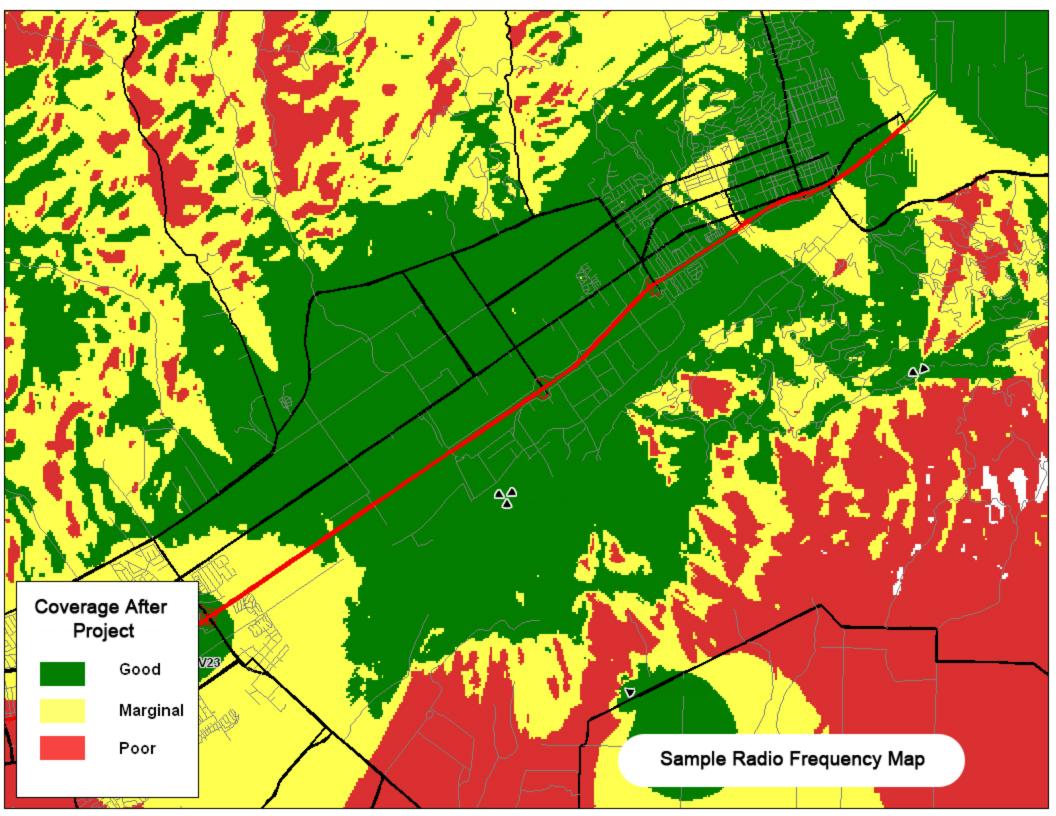

The proceeding plans, photos simulations and maps represent examples of the items required for submittal along with the completed communications facility application packet.

- 1. Sample Site Plan Exhibit
  - a) Overall site plan
  - b) Enlarged site plan
  - c) North/South Elevations
  - d) East/West Elevations
- 2. Photo Simulation Exhibit
- 3. Radio Frequency Map