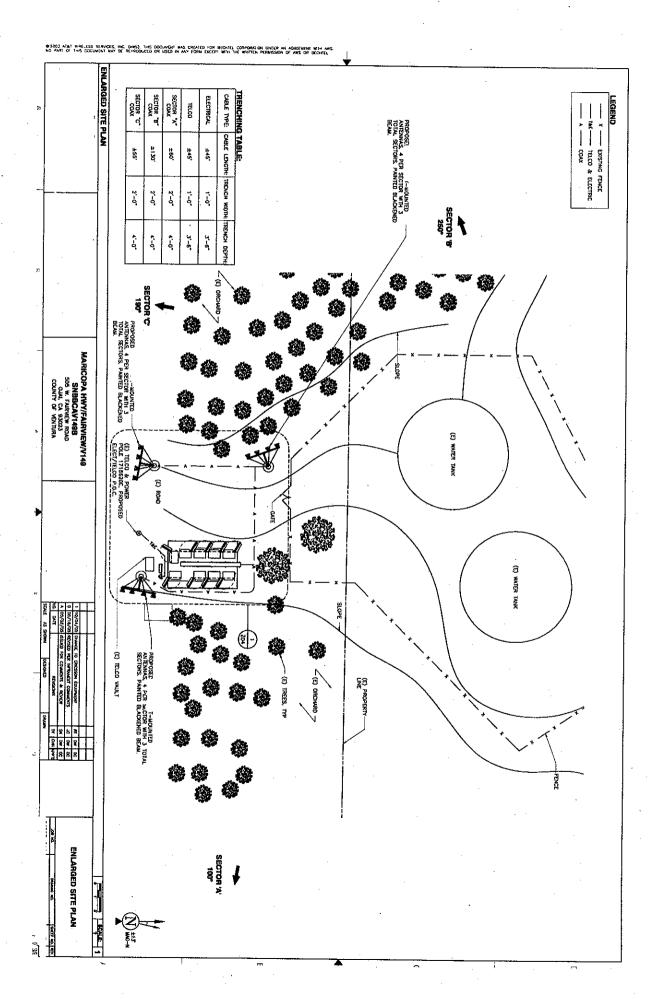

## Sample Plans, Photo Simulations and Radio Frequency Maps

County of Ventura • Resources Management Agency • Planning Division 800 S. Victoria Ave., Ventura, CA 93009 • 805/654-2488 www.ventura.org/rma/planning

The proceeding plans, photos simulations and maps represent examples of the items required for submittal along with the completed communications facility application packet.

- 1. Sample Site Plan Exhibit
  - a) Overall site plan
  - b) Enlarged site plan
  - c) North/South Elevations
  - d) East/West Elevations
- 2. Photo Simulation Exhibit
- 3. Radio Frequency Map

SAMPLE SITE PLAN



OVERALL SAMPLE SITE PLANS



ENLARGED SAMPLE SITE PLAN





## Photosimulation of view looking north along Hwy 23 at the onramp from W. Olson Rd.