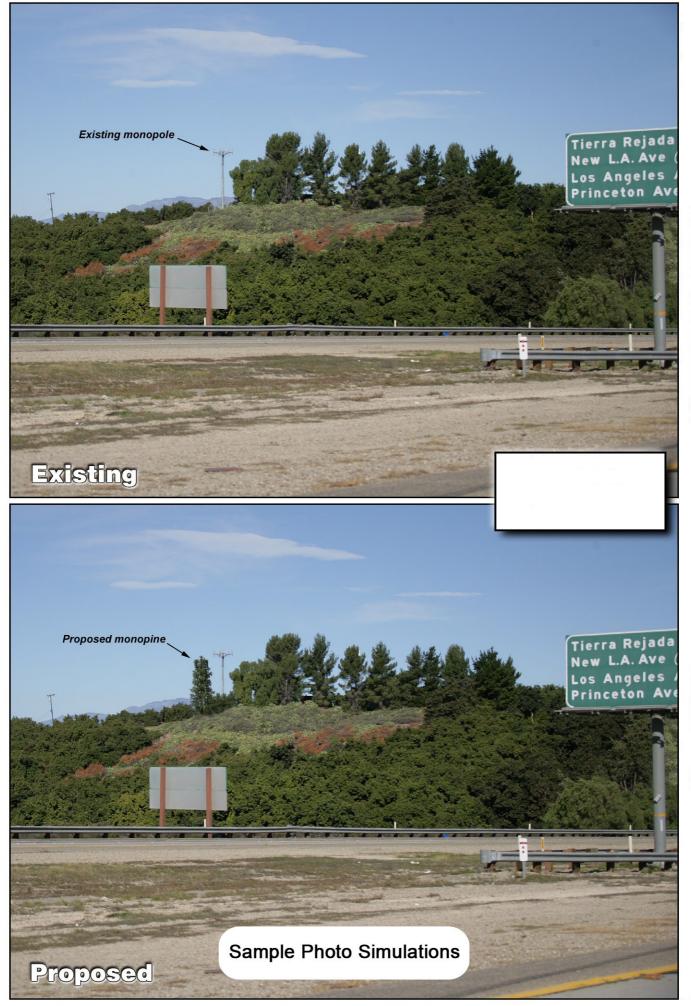

The proceeding plans, photos simulations and maps represent examples of the items required for submittal along with the completed communications facility application packet.

- 1. Sample Site Plan Exhibit
  - a) Overall site plan
  - b) Enlarged site plan
  - c) North/South Elevations
  - d) East/West Elevations
- 2. Photo Simulation Exhibit
- 3. Radio Frequency Map