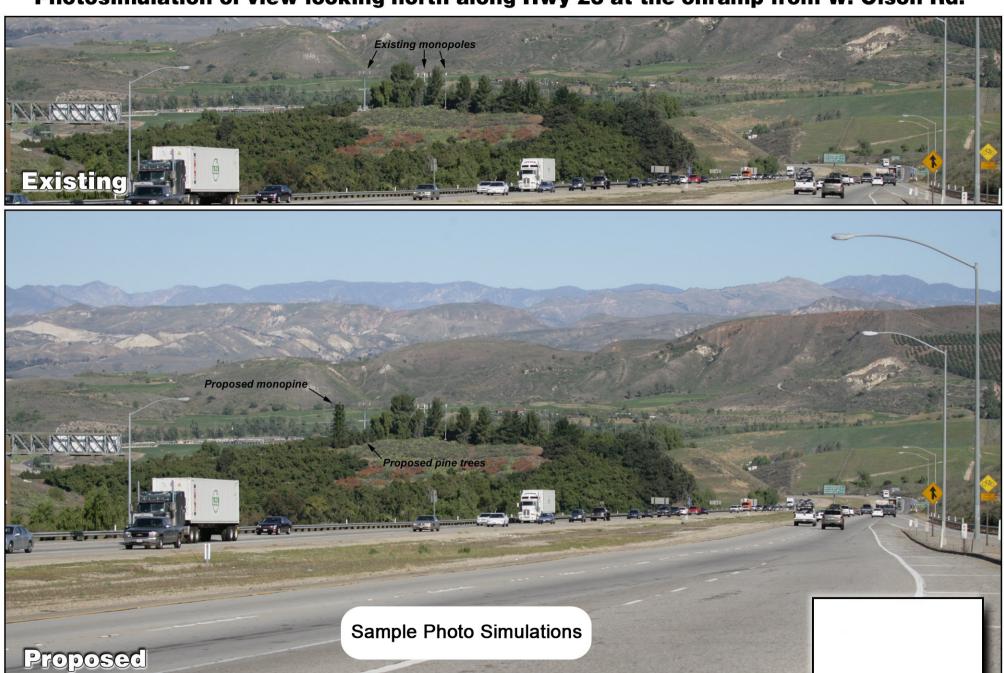

## Photosimulation of view looking north along Hwy 23 at the onramp from W. Olson Rd.