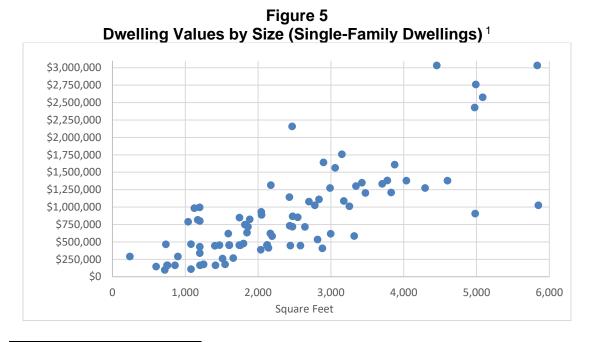

<sup>&</sup>lt;sup>1</sup> For three dwellings, their value and/or size were too large to represent in Figure 5 (without reducing the legibility of other data points).

Figure 5 above shows the distribution of the estimated values of permitted single-family dwellings versus their sizes (the estimation of the values is discussed in the following section). Larger dwelling sizes are generally correlated with higher values, as expected, but there is also notable variation with some single-family homes carrying values as low as \$108,000 and some as high as \$8.5 million.