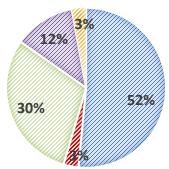

Figure 1 2019 Building Permits Issued by Location

As shown in Figure 2 below, over half of the building permits issued in the unincorporated county in the current Housing Element cycle (2014-2021) thus far were for conventional, single-family units. Following single-family homes, accessory dwelling units were the most frequent dwelling unit type constructed, comprising 30% of the units built in the current cycle.

Figure 2 2014-2019 Development Activity in the County by Dwelling Unit Type

- Mobile Homes
- Accessory Dwelling Units
- Farmworker Dwellings
- Multifamily Units

A further breakdown of building permits issued by dwelling unit type is provided in Table 1 below.