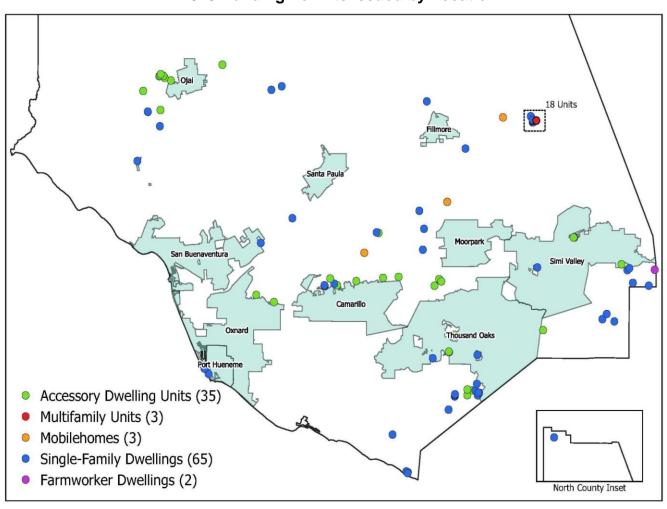

#### **Building Permit Activity in 2019**

Building activity in 2019 occurred throughout the unincorporated county. A total of 108 building permits were issued in 2019. As shown in Figure 1 below, of the 108 building permits issued, approximately 14% were in the Ojai Valley, 21% were near Thousand Oaks/Simi Valley, 19% near Piru, 14% near Camarillo, and the remaining 32% were in various locations throughout the unincorporated county.

Figure 1 2019 Building Permits Issued by Location

As shown in Figure 2 below, over half of the building permits issued in the unincorporated county in the current Housing Element cycle (2014-2021) thus far were for conventional, single-family units. Following single-family homes, accessory dwelling units were the most frequent dwelling unit type constructed, comprising 30% of the units built in the current cycle.