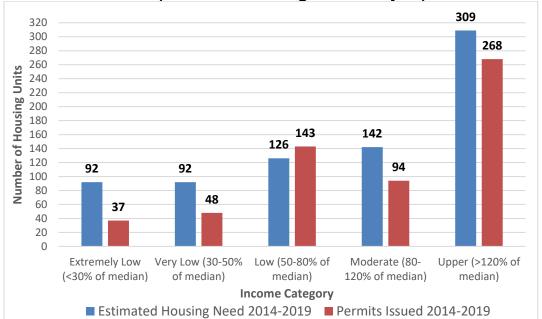

The County is generally not keeping pace with RHNA targets. An average of 127 total residential building permits need to be issued annually to meet the RHNA targets, but the number of permits issued in 2019 and in previous years has been below the average needed. In addition, the County has not kept pace with the RHNA targets designated for each income category. In Figure 6 below, for each affordability category, the cumulative housing need for 2014-2019 is compared to the number of building permits issued.

Figure 6
Housing Need vs. Building Permits Issued 2014-2019
(2014-2021 Housing Element Cycle)

As shown in Figure 6, 40% of the 2014-2019 RHNA share was met for the extremely low-income category, 52% for the very low-income category, 113% for the low-income category, 66% for the moderate-income category, and 87% for the upper-income category. Despite the County having the development capacity (based on land use and zoning) to accommodate its RHNA targets, there are many potential explanations for the gap between housing need and the amount of housing permitted — including lack of demand due to higher housing prices, ongoing fiscal uncertainty for area families, and the lack of grant funding available to affordable housing developers — however, constraints often cited include lack of access to water and sewer services. While the County has not yet received its final RHNA number for the 2021-2029 Housing Element cycle, new land capacity will be identified to accommodate additional units as part of the County's Housing Element update, discussed further in Section C below.