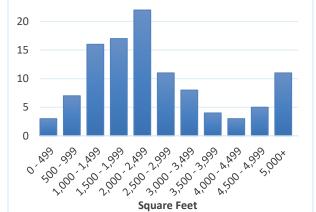

Single-Family Dwellings by Size 25

Figure 3

**Accessory Dwelling Units by Size** 10 9 8 6 5 4 3 2 1 601.750 1,201.1,350 1,351, 1,500 152-900 901-1,050 2,052-2,200

**Square Feet** 

Figure 4

The size categories (in square feet) of single-family dwellings and accessory dwelling units for which building permits were issued in 2019 are shown in Figures 3 and 4 above. For accessory dwelling units, over 90% are under 1,200 square feet, but their sizes are otherwise distributed more evenly than for single-family dwellings.