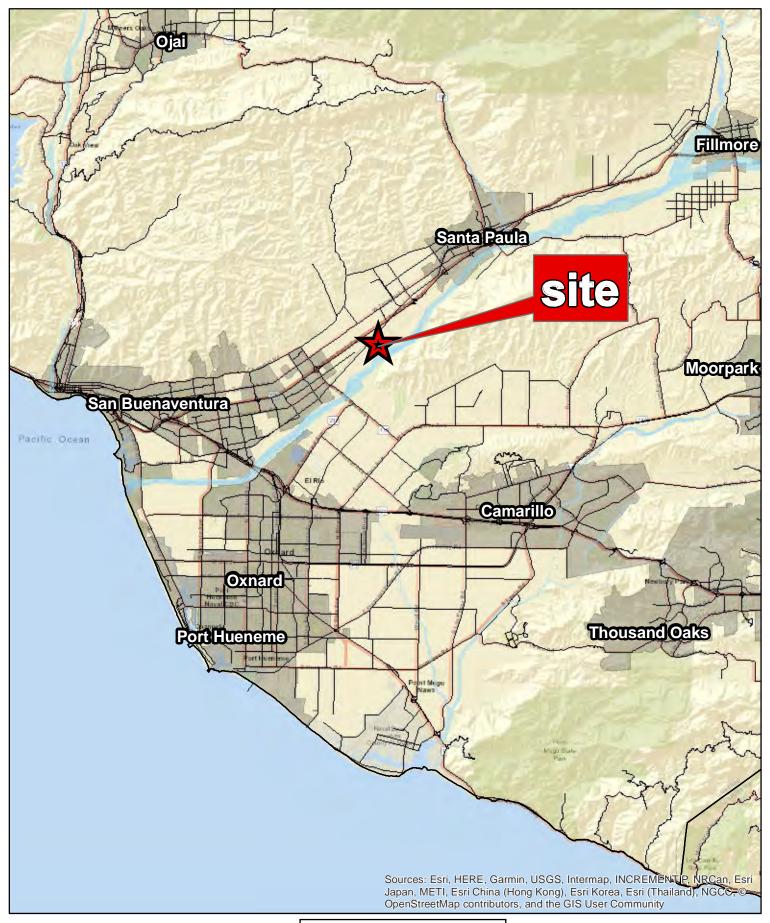

Ventura County, California Resource Management Agency GIS Development & Mapping Services Map created on 03-11-2019

County of Ventura
Notice of Preparation of an EIR
PL17-0154
Attachment 1 - Maps

Disclaimer: This Map was created by the Ventura County Resource Management Agency, Mapping Services - GIS which is designed and operated solely for the convenience of the County and related public agencies. The County does no twarrant the accuracy of this mapand no decision involving a risk of economic loss or physical injury should be made in reliance thereon.