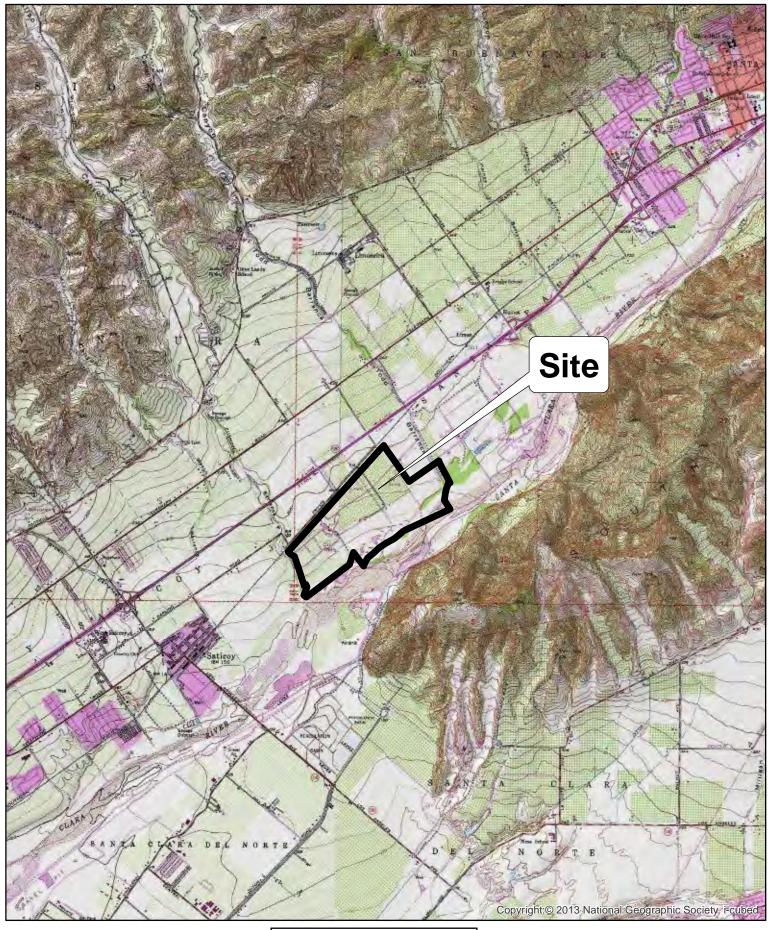

County of Ventura
Resource Management Agency
GIS Development & Mapping Services
Map created on 09-11-2018
Source: Santa Paula, Saticoy U.S.G.S.
7.5 Minutes Quadrangle
Contour Interval = 20 ft

County of Ventura Notice of Preparation of an EIR PL17-0154 Maps 0 1,0002,000 Feet