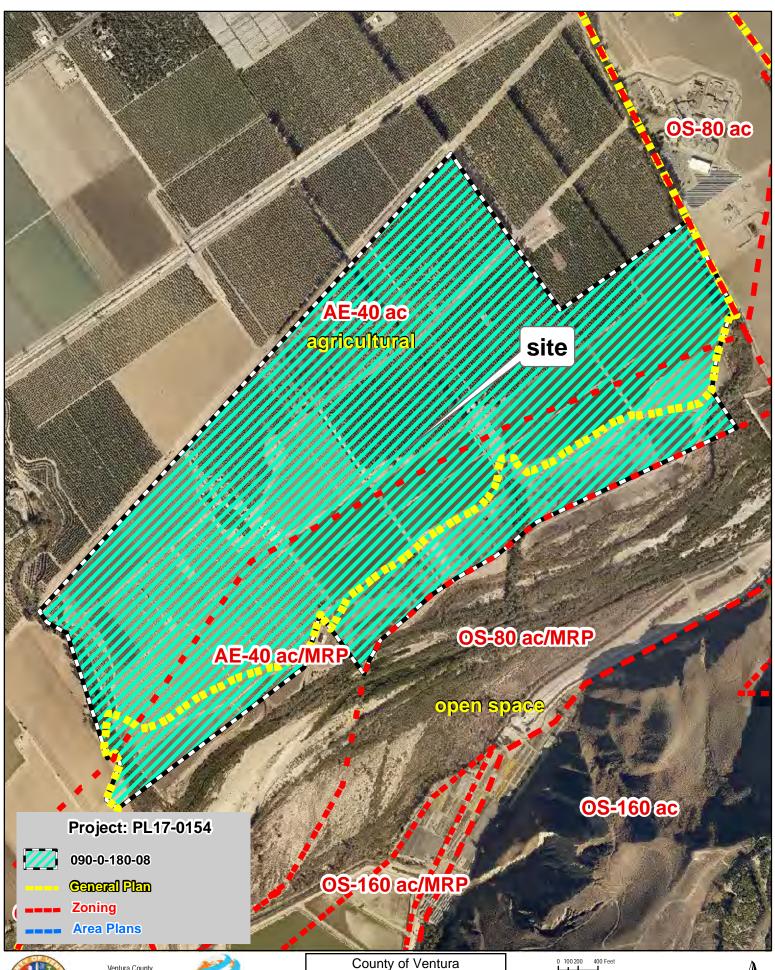

Ventura County
Resource Management Agency
Information Systems GIS Services
Map created on 03-11-2019 Source: Pictometry: 2018

County of Ventura Notice of Preparation of an EIR PL17-0154 Maps

Disclaimer: this map was created by the Ventura County Resource Management Agency Information Systems GIS, which is designed and operated solely for the convenience of the County and related public agencies. The County does not warrant the accuracy of this map and no decision involving a risk of economic loss or physical injury should be made in reliance therein