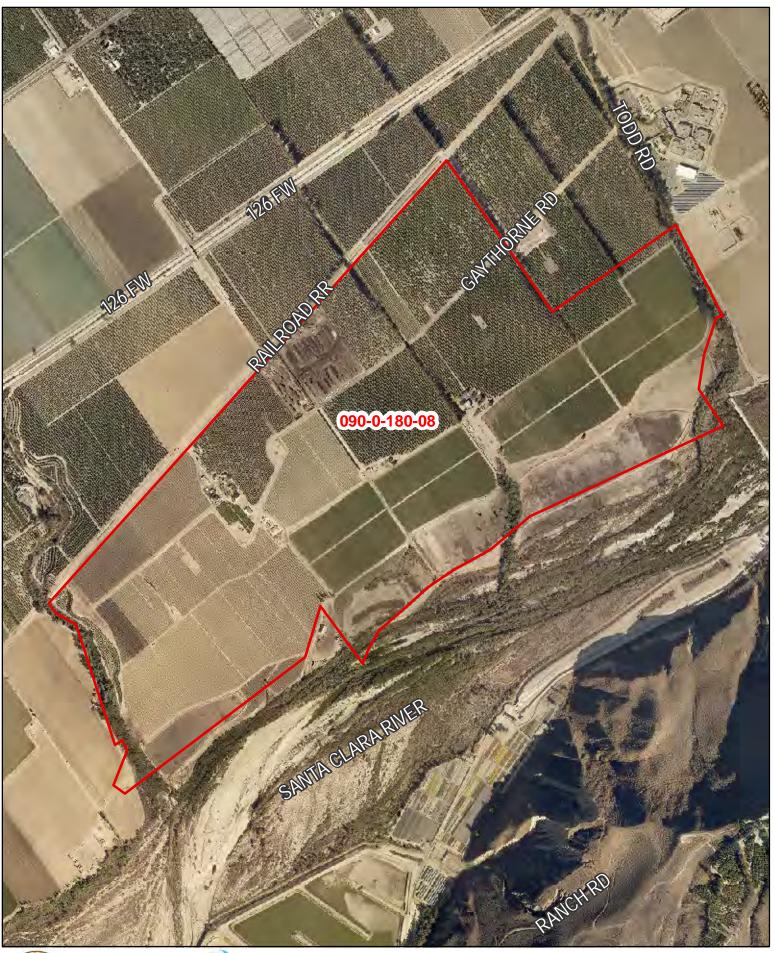

Ventura County Resource Management Agency Information Systems GIS Services Map created on 03-11-2019 Source: Pictometry: 2018

County of Ventura
Notice of Preparation of an EIR
PL17-0154
Maps

Disclaimer: this map was created by the Ventura County Resource Management Agency Information Systems GIS, which is designed and operated solely for the convenience of the County and related public agencies. The County does not warrant the accuracy of this map and no decision involving a risk of economic loss or physical injury should be made in reliance therein