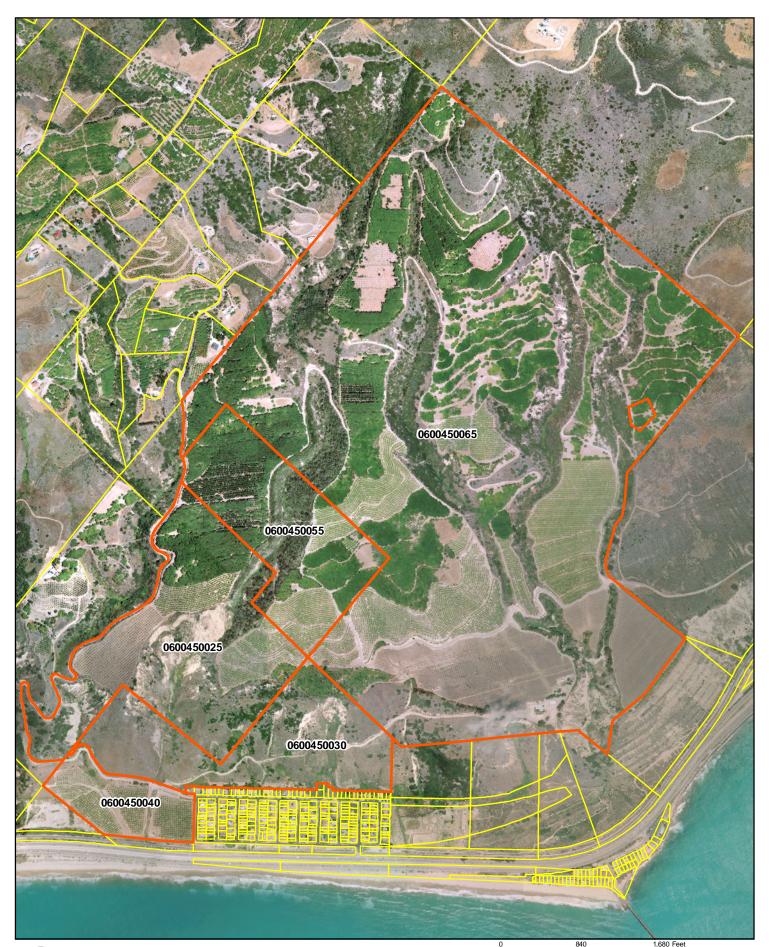

Ventura County Resource Management Agency ISD Development & Mapping Service Map created on 09/11/2008 This aerial imageny is under the copyrights of AirPhoto USA Source: AirPhoto USA, July 2007

La Conchita Ranch Parcels & Aerial Map Disclaimer: this map was created by the Ventura County Resource Management Agency, Mapping Services - GIS, which is designed and operated solely for the convenience of the County and related public agencies. The County does not warrant the accuracy of this map and no decision involving a risk of economic loss or physical injury should be made in reliance therein