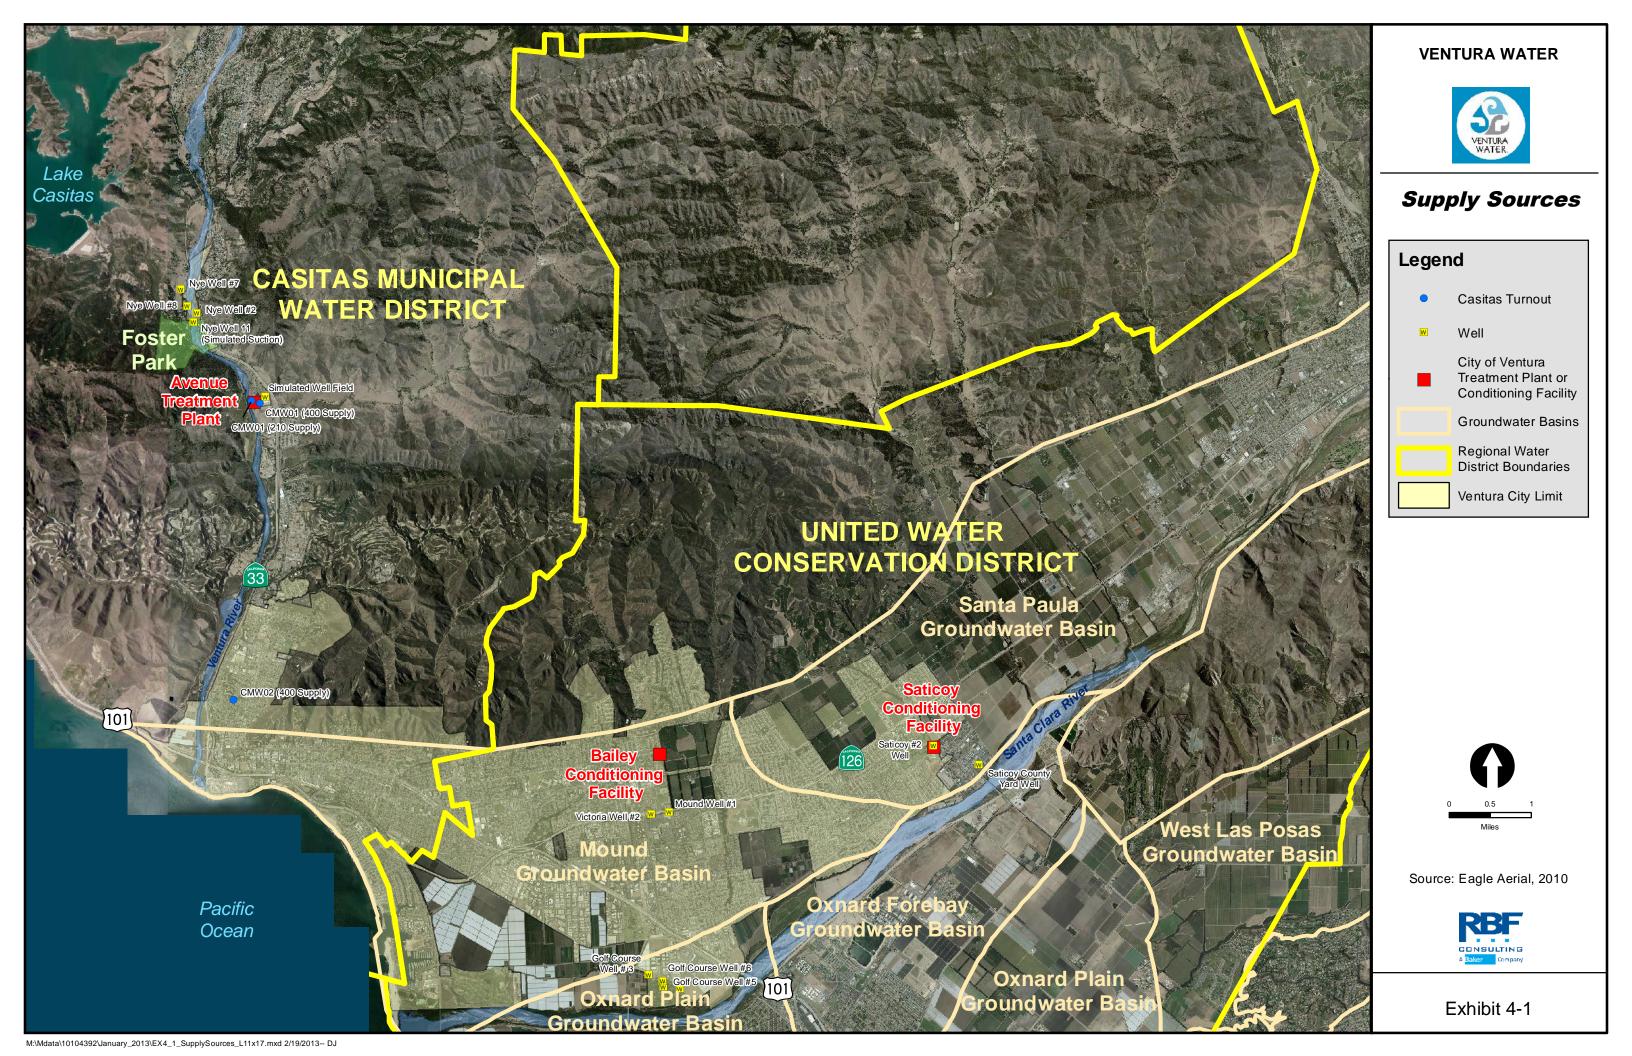

#### **Current Water Supply**

The City's potable water supply is derived from local groundwater basins, Lake Casitas and sub-surface water from the Ventura River. The City also has a 10,000 acre-foot per year allocation from the California State Water Project. To date the City has not received any of this water because there are no facilities to get the water to the City. There are presently five local water sources that provide water to the City water system:

- Casitas Municipal Water District (Casitas)
- Ventura River Foster Park Area (Foster Park)
  - o Surface Water Intake
  - Upper Ventura River Groundwater Basin/Subsurface Intake and Wells
- Mound Groundwater Basin (Mound Basin)
- Oxnard Plain Groundwater Basin (Fox Canyon Aquifer)
- Santa Paula Groundwater Basin (Santa Paula Basin)

The City also provides recycled water from the Ventura Water Reclamation Facility (VWRF). The City's current reliable water supply is 19,600 AFY, although it could drop as low as 18,000 AFY at any time.