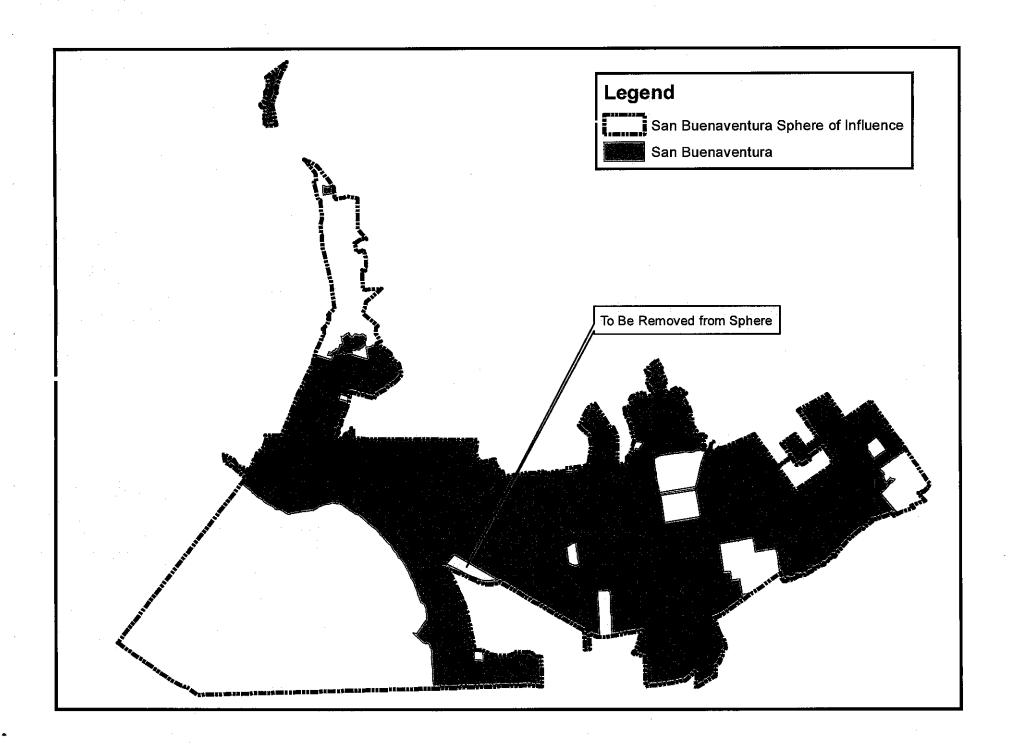

#### C. STUDY AREA

The City of San Buenaventura is located 62 miles north of Los Angeles and 30 miles south of Santa Barbara along the California coastline. The City is located within the County of Ventura, and bound by the City of Oxnard to the south, by unincorporated Ventura County to the east and north, and by the Pacific Ocean to the west. The northwest portion of the City is bound by the Ventura River, while the southern portion is bound by the Santa Clara River. The Ventura Freeway (101) bisects the City in the north-south direction, while the Santa Paula Freeway (126) runs east to west through the center of the City. The Ojai Freeway (33) runs along the northwestern edge of the City. The City currently occupies an estimated 21 square miles and has an estimated population of 109,000 persons. Exhibit 1-1 identifies the City of San Buenaventura boundary, the Sphere of Influence and General Plan boundary.

On January 16, 2013, the Ventura County Local Agency Formation Commission (LAFCo) adopted resolution LAFCo 13-01S, which updated the City of Ventura Sphere of Influence (see Appendix). The Sphere of Influence (SOI) included in this Report depicts the updated SOI.