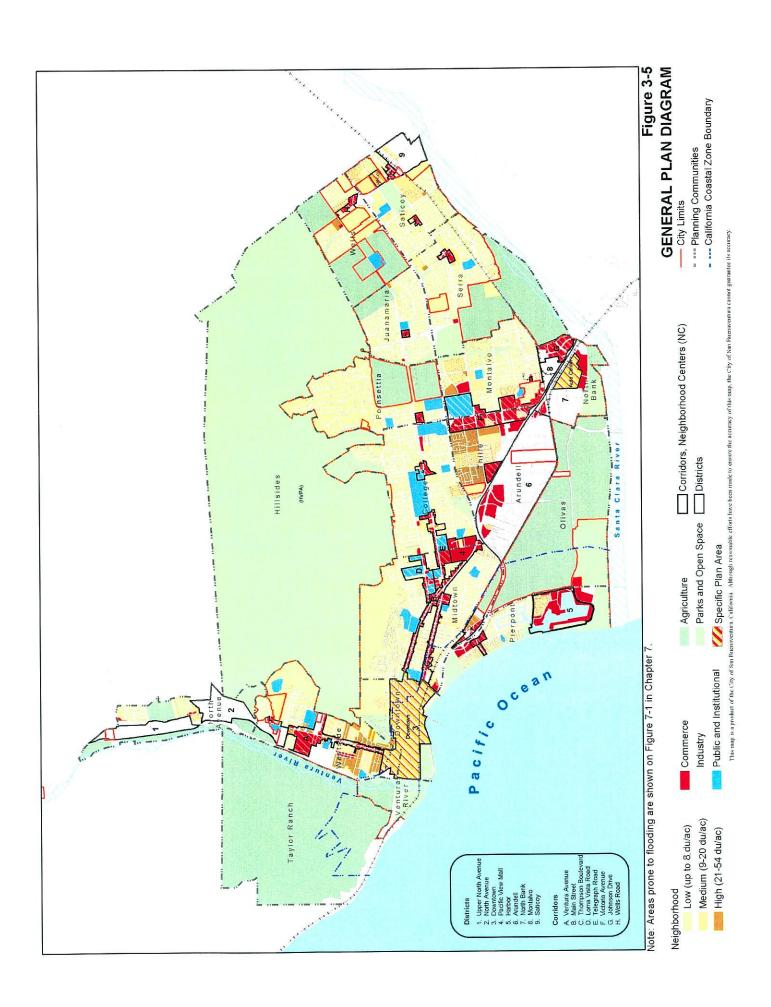

#### A. EXISTING LAND USE

For the purposes of this Report, the "existing" land use picture is considered the year-end of 2012. In order to determine the existing land use make-up within the City's water service area as of year-end 2012, the land use data published in the 2005 General Plan was used as a starting point. Table 3-1 of the 2005 General Plan (see Appendix) identifies the existing land uses (as of year-end 2004) in dwelling-unit count and square-footage. Table 2-1 herein provides a summary of the existing development as of year-end 2004 within the General Plan land use categories. Exhibit 2-1 (a copy of Figure 3-5 from the General Plan) depicts the land use designations throughout the City as identified in the 2005 General Plan.