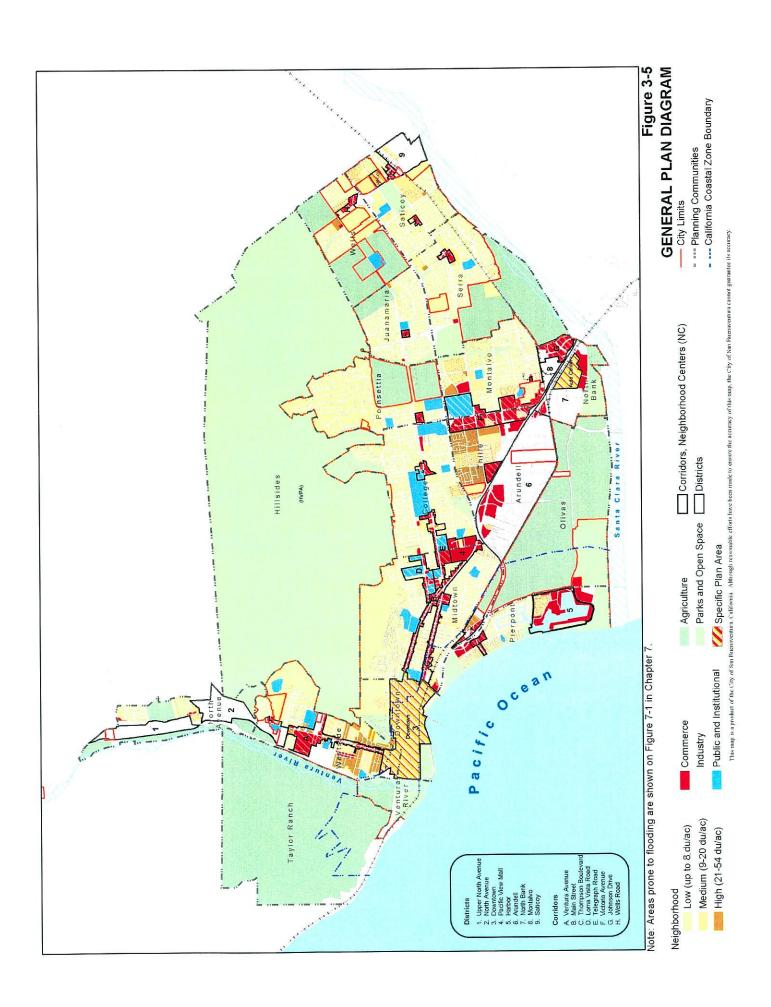

#### A. EXISTING LAND USE

For the purposes of this Report, the "existing" land use picture is considered the year-end of 2012. In order to determine the existing land use make-up within the City's water service area as of year-end 2012, the land use data published in the 2005 General Plan was used as a starting point. Table 3-1 of the 2005 General Plan (see Appendix) identifies the existing land uses (as of year-end 2004) in dwelling-unit count and square-footage. Table 2-1 herein provides a summary of the existing development as of year-end 2004 within the General Plan land use categories. Exhibit 2-1 (a copy of Figure 3-5 from the General Plan) depicts the land use designations throughout the City as identified in the 2005 General Plan.

#### Land Use

Chapter 3 of the City's 2005 General Plan defines the City's plan for growth over the 20-year planning horizon (through 2025). Specifically, Table 3-2 of the General Plan provides the estimated amount of development that could reasonably be expected to occur within the City and the Sphere of Influence by 2025, and together with Figure 3-1 provides a picture of where such change might occur. The 2007 FEIR Supplement included an additional potential of 329,000 square feet of non-residential development in the 20-year planning horizon.