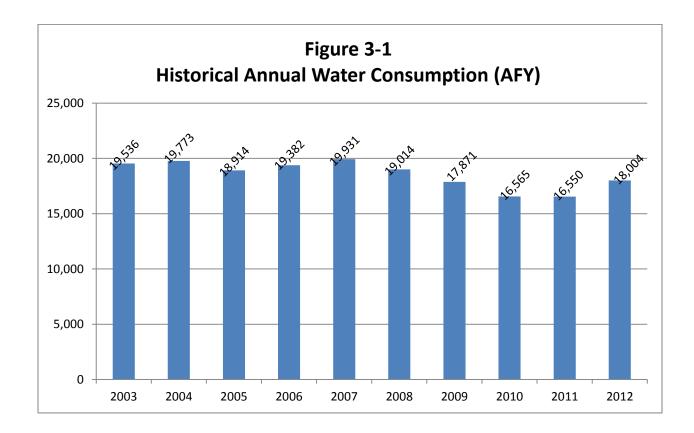

#### **Estimated Water Demand**

The City's total water consumption for the most recent complete calendar year (2012) was 18,004 AFY. Historical water consumption data was evaluated for the previous 10-year period to develop a baseline water demand condition. Based on a review of historical consumption data, it was determined that the most recent 5-year average of the annual water consumption would be used to establish the baseline water demand. This Report will utilize a baseline water demand of 17,601 AFY.

# **LIST OF TABLES**

| 1-1 | Summary of Previous Documents                                                                        |
|-----|------------------------------------------------------------------------------------------------------|
| 1-2 | Summary of Water Demand Factors in Previous Documents                                                |
| 1-3 | Comparison of Residential Water Demand Factors in Previous Documents                                 |
| 2-1 | Existing Land Uses per 2005 General Plan                                                             |
| 2-2 | Summary of "Built" Projects 2005-2012                                                                |
| 2-3 | Summary of Existing Land Use – December 2012                                                         |
| 2-4 | Summary of Approved and Under Construction Projects – December 2012                                  |
| 2-5 | Summary of Predicted, Actual and Remaining Development                                               |
| 3-1 | Summary of Existing Water Consumption for CY 2012                                                    |
| 3-2 | Calculation of Raw Consumption Factors for CY 2012                                                   |
| 3-3 | Summary of Planning-Level Water Consumption Factors                                                  |
| 3-4 | Water Consumption Factor Comparison                                                                  |
| 3-5 | Historical Annual Water Consumption                                                                  |
| 3-6 | Projected Total Water Demands Including Under Construction and Approved Projects – Various Baselines |
| 3-7 | Total Estimated Demands for Under Construction and Approved Projects                                 |
| 3-8 | Projected Water Demand Growth per Absorption Rate                                                    |
| 4-1 | Summary of Current Water Supply                                                                      |