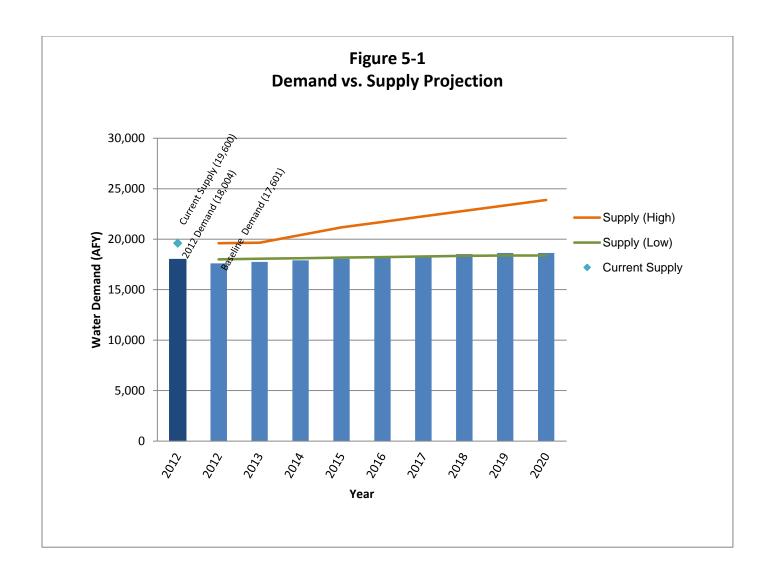

The City also provides recycled water from the Ventura Water Reclamation Facility (VWRF). The City's current reliable water supply is 19,600 AFY, although it could drop as low as 18,000 AFY at any time.

#### **Estimated Water Demand**

The City's total water consumption for the most recent complete calendar year (2012) was 18,004 AFY. Historical water consumption data was evaluated for the previous 10-year period to develop a baseline water demand condition. Based on a review of historical consumption data, it was determined that the most recent 5-year average of the annual water consumption would be used to establish the baseline water demand. This Report will utilize a baseline water demand of 17,601 AFY.

There are currently 47 projects that have received City approval for development. Of those 47 projects, a few are in construction, while the majority are approved for development. Utilizing water demand factors developed specifically for the City, based on historical data, it is estimated that the approved projects will require an additional 1,042 AFY of water supply, resulting in a total projected water demand of 18,643 AFY. Using an assumed absorption rate of 350 dwelling units per year (and an equivalent absorption rate for the non-residential development), it is estimated that the City will reach the projected demand condition in year 2019.

Figure ES-1 provides a graphical representation of the current water consumption, projected water demand through year 2020, and the anticipated water supply range over the same time period.

#### Conclusions & Recommendations

Based on the City's current available water supply of 19,600 AFY, the City can meet the demands of the existing and approved development projects (18,643 AFY). However, at any time the available water supply could drop to an annual average of 18,000 AFY. In the circumstances where the water supply drops to the low end of the range, the supply is slightly (1%-2%) larger than the demand through year 2016, after which the water supply is less than the anticipated demand beginning in year 2017.