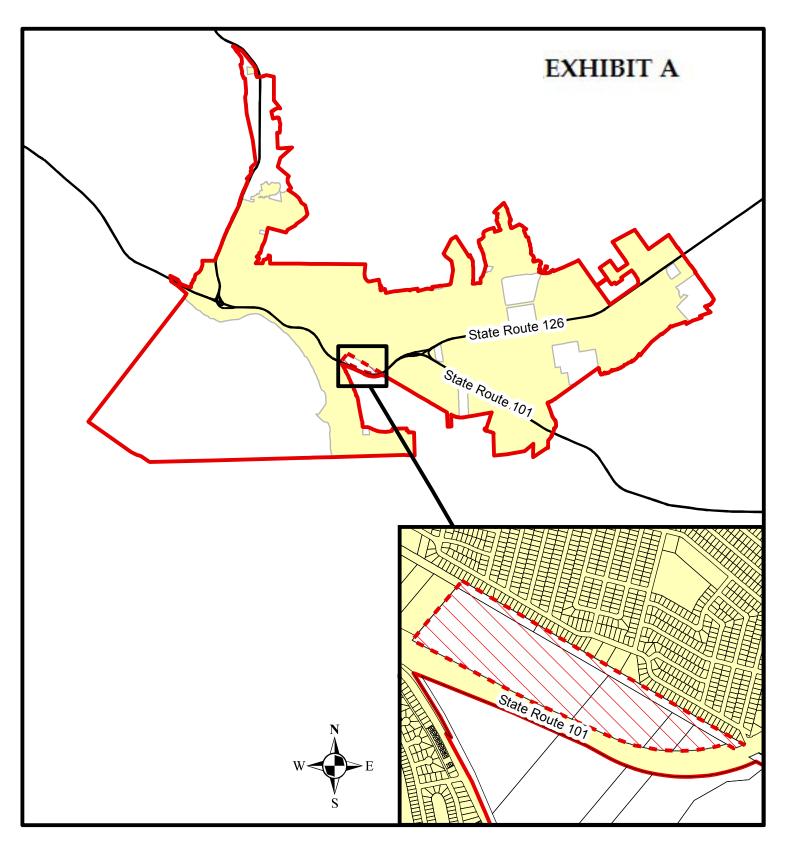

#### C. STUDY AREA

The City of San Buenaventura is located 62 miles north of Los Angeles and 30 miles south of Santa Barbara along the California coastline. The City is located within the County of Ventura, and bound by the City of Oxnard to the south, by unincorporated Ventura County to the east and north, and by the Pacific Ocean to the west. The northwest portion of the City is bound by the Ventura River, while the southern portion is bound by the Santa Clara River. The Ventura Freeway (101) bisects the City in the north-south direction, while the Santa Paula Freeway (126) runs east to west through the center of the City. The Ojai Freeway (33) runs along the northwestern edge of the City. The City currently occupies an estimated 21 square miles and has an estimated population of 109,000 persons. Exhibit 1-1 identifies the City of San Buenaventura boundary, the Sphere of Influence and General Plan boundary.

On January 16, 2013, the Ventura County Local Agency Formation Commission (LAFCo) adopted resolution LAFCo 13-01S, which updated the City of Ventura Sphere of Influence (see Appendix). The Sphere of Influence (SOI) included in this Report depicts the updated SOI.