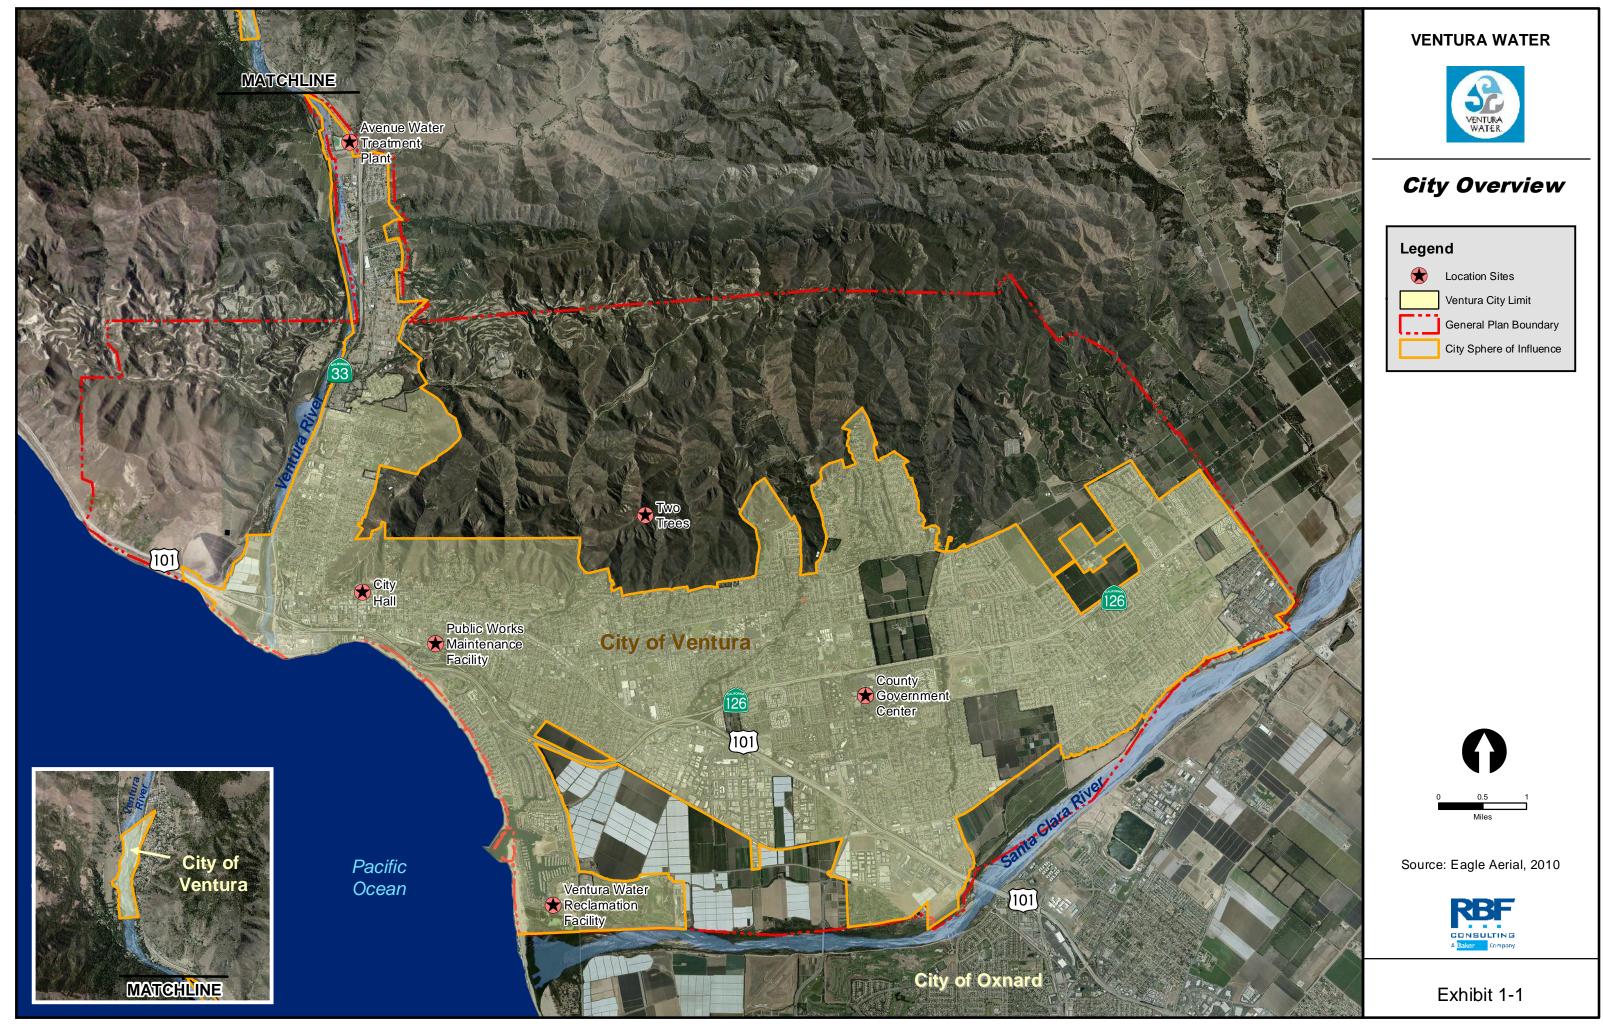

#### C. STUDY AREA

The City of San Buenaventura is located 62 miles north of Los Angeles and 30 miles south of Santa Barbara along the California coastline. The City is located within the County of Ventura, and bound by the City of Oxnard to the south, by unincorporated Ventura County to the east and north, and by the Pacific Ocean to the west. The northwest portion of the City is bound by the Ventura River, while the southern portion is bound by the Santa Clara River. The Ventura Freeway (101) bisects the City in the north-south direction, while the Santa Paula Freeway (126) runs east to west through the center of the City. The Ojai Freeway (33) runs along the northwestern edge of the City. The City currently occupies an estimated 21 square miles and has an estimated population of 109,000 persons. Exhibit 1-1 identifies the City of San Buenaventura boundary, the Sphere of Influence and General Plan boundary.

Ventura Water provides potable water service to a population of approximately 113,500 persons and has approximately 32,000 service connections. The City's existing water service area includes all portions within the City limits, as well as portions of unincorporated Ventura County that meet the City's policy for water connections outside City limits (Municipal Code Section 22.110.055).