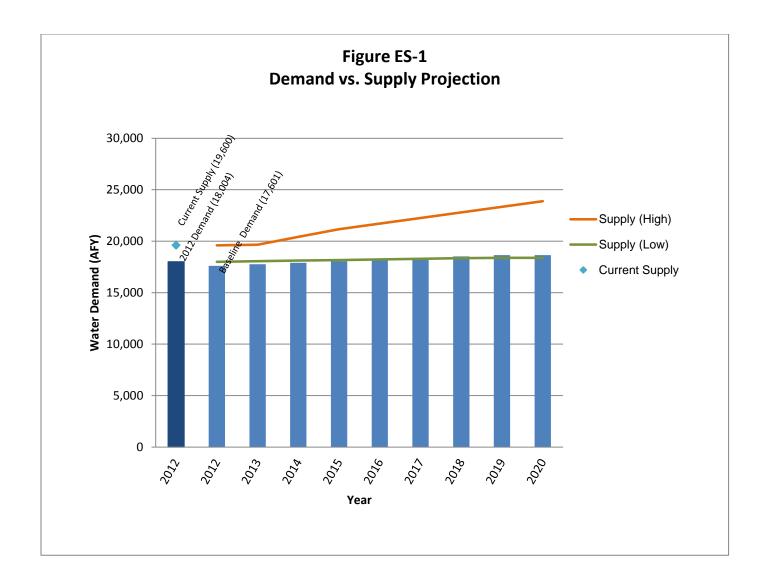

The City also provides recycled water from the Ventura Water Reclamation Facility (VWRF). The City's current reliable water supply is 19,600 AFY, although it could drop as low as 18,000 AFY at any time.

#### **Estimated Water Demand**

The City's total water consumption for the most recent complete calendar year (2012) was 18,004 AFY. Historical water consumption data was evaluated for the previous 10-year period to develop a baseline water demand condition. Based on a review of historical consumption data, it was determined that the most recent 5-year average of the annual water consumption would be used to establish the baseline water demand. This Report will utilize a baseline water demand of 17,601 AFY.

There are currently 47 projects that have received City approval for development. Of those 47 projects, a few are in construction, while the majority are approved for development. Utilizing water demand factors developed specifically for the City, based on historical data, it is estimated that the approved projects will require an additional 1,042 AFY of water supply, resulting in a total projected water demand of 18,643 AFY. Using an assumed absorption rate of 350 dwelling units per year (and an equivalent absorption rate for the non-residential development), it is estimated that the City will reach the projected demand condition in year 2019.

Figure ES-1 provides a graphical representation of the current water consumption, projected water demand through year 2020, and the anticipated water supply range over the same time period.

#### Conclusions & Recommendations

Based on the City's current available water supply of 19,600 AFY, the City can meet the demands of the existing and approved development projects (18,643 AFY). However, at any time the available water supply could drop to an annual average of 18,000 AFY. In the circumstances where the water supply drops to the low end of the range, the supply is slightly (1%-2%) larger than the demand through year 2016, after which the water supply is less than the anticipated demand beginning in year 2017.