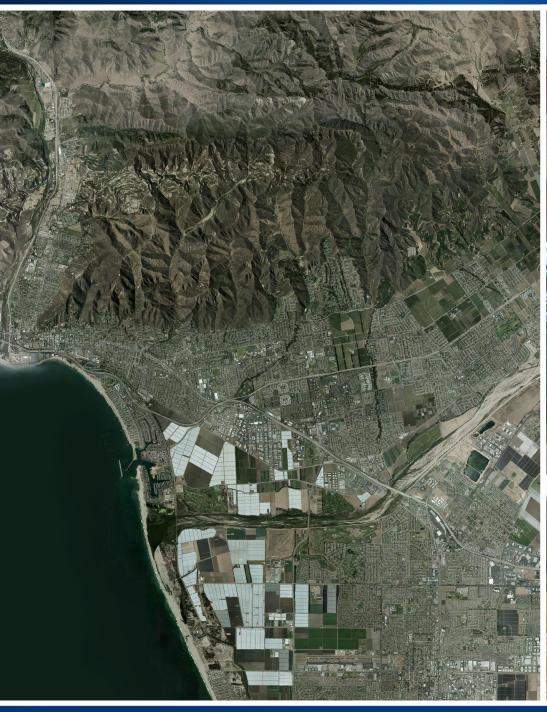

#### C. STUDY AREA

The City of San Buenaventura is located 62 miles north of Los Angeles and 30 miles south of Santa Barbara along the California coastline. The City is located within the County of Ventura, and bound by the City of Oxnard to the south, by unincorporated Ventura County to the east and north, and by the Pacific Ocean to the west. The northwest portion of the City is bound by the Ventura River, while the southern portion is bound by the Santa Clara River. The Ventura Freeway (101) bisects the City in the north-south direction, while the Santa Paula Freeway (126) runs east to west through the center of the City. The Ojai Freeway (33) runs along the northwestern edge of the City. The City currently occupies an estimated 21 square miles and has an estimated population of 109,000 persons. Exhibit 1-1 identifies the City of San Buenaventura boundary, the Sphere of Influence and General Plan boundary.