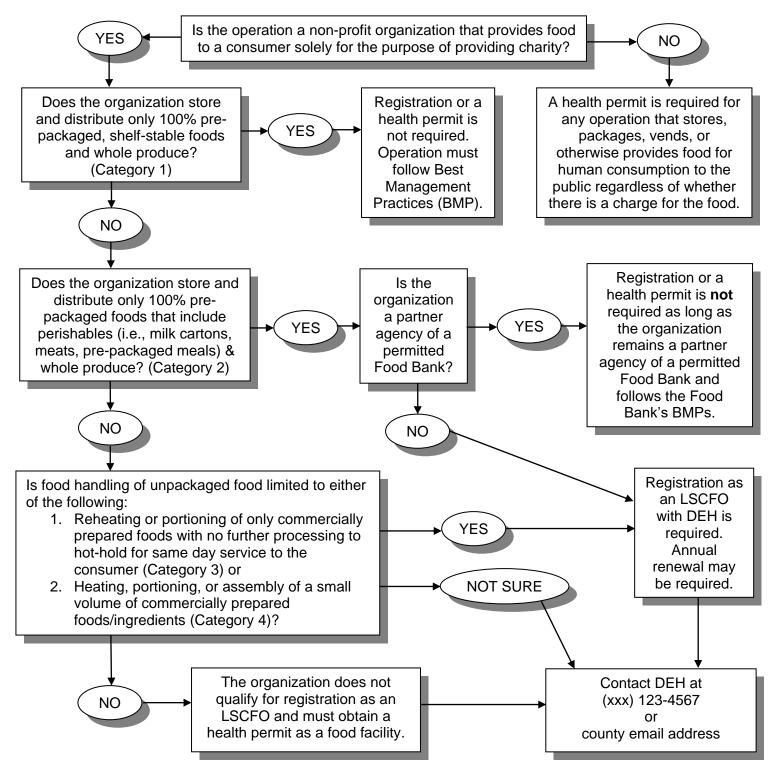

## LIMITED SERVICE CHARITABLE FEEDING OPERATION FLOW CHART

This flow chart may be used as a guide to help organizations determine if their food service operation requires a health permit, qualifies them for a Limited Service Charitable Feeding Organization (LSCFO) registration under AB 2178 or are exempt from either. If the organization has an existing Permit to Operate from the local health department, registration as an LSCFO is not required.